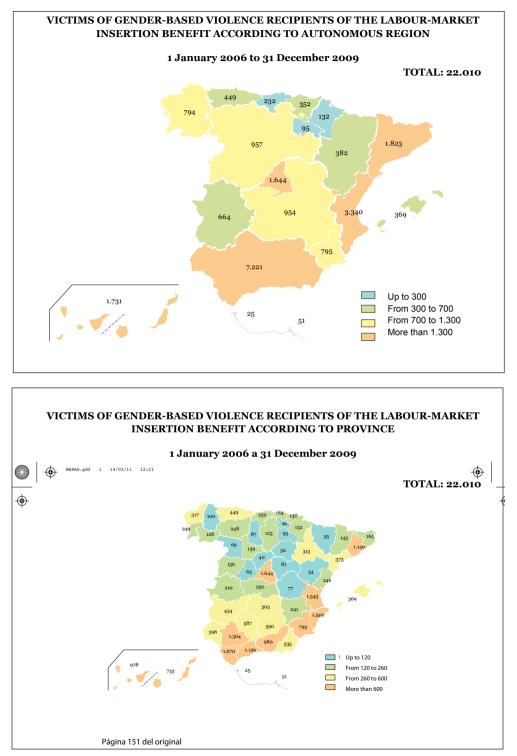

| 7. | MAF  | IMS OF GENDER-BASED VIOLENCE RECIPIENTS OF THE LABOUR-<br>RKET INSERTION BENEFIT, RENTA ACTIVA DE INSERCIÓN (RAI).<br>NUARY 2006 TO 31 DECEMBER 2009                                                                        | 177 |
|----|------|-----------------------------------------------------------------------------------------------------------------------------------------------------------------------------------------------------------------------------|-----|
|    | 7.1. | Victims of gender-based violence recipients of the labour-market insertion benefit (RAI). 2009                                                                                                                              | 177 |
|    | 7.2. | Evolution of numbers of victims of gender-based violence<br>recipients of the labour-market insertion benefit (RAI).<br>1 January 2006 to 31 December 2009                                                                  | 178 |
|    | 7.3. | Victims of gender-based violence recipients of the labour-market insertion benefit (RAI) according to autonomous region by year.<br>1 January 2006 to 31 December 2009                                                      | 178 |
|    | 7.4. | Victims of gender-based violence recipients of the labour-market insertion benefit (RAI) according to nationality.<br>1 January 2006 to 31 December 2009                                                                    | 180 |
|    | 7.5. | Victims of gender-based violence recipients of the labour-market insertion benefit (RAI) according to age.<br>1 January 2006 to 31 December 2009                                                                            | 182 |
|    | 7.6. | Victims of gender-based violence recipients of aid for changing address.<br>1 January 2005 to 31 December 2009                                                                                                              | 183 |
|    | 7.7. | Female workers victims of gender-based violence who suspended<br>or terminated their employment contract preserving their right<br>to receive unemployment benefit or income support.<br>1 January 2006 to 31 December 2009 | 184 |
| 8  | OF 1 | TIMS OF GENDER-BASED VIOLENCE RECIPIENTS<br>THE FINANCIAL AID ESTABLISHED IN ARTICLE 27<br>THE COMPREHENSIVE LAW. 2006 to 2009                                                                                              | 193 |
|    | 8.1. | Victims of gender-based violence recipients of the financial aid established in article 27 of the Comprehensive Law. 2009                                                                                                   | 193 |
|    | 8.2. | Evolution of numbers of victims of gender-based violence recipients<br>of the financial aid established in article 27 of the Comprehensive Law.<br>1 January 2006 to 31 December 2009                                       | 194 |
|    | 8.3. | Victims of gender-based violence recipients of the financial aid established<br>in article 27 of the Comprehensive Law according to age group.<br>1 January 2006 to 31 December 2009                                        | 195 |
|    | 8.4. | Victims of gender-based violence recipients of the financial aid established<br>in article 27 of the Comprehensive Law according to nationality.<br>1 January 2006 to 31 December 2009                                      | 196 |