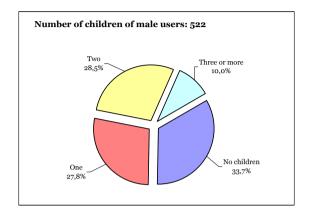

| 10.6. Gender-based violence offenders serving prison sentences<br>according to geographical area of the declared normal place<br>of residence by age group. 31 December 2009   | 215 |
|--------------------------------------------------------------------------------------------------------------------------------------------------------------------------------|-----|
| 10.7. Gender-based violence offenders serving prison sentences<br>according to geographical area of the declared normal place<br>of residence by nationality. 31 December 2009 | 216 |
| <ul><li>10.8. Gender-based violence offenders serving prison<br/>sentences according to type of offence and length of sentence.</li><li>31 December 2009</li></ul>             | 217 |
| 11. ELECTRONIC MONITORING SYSTEM OF RESTRAINING ORDERS<br>FOR GENDER-BASED VIOLENCE OFFENDERS.<br>24 JULY TO 31 DECEMBER 2009                                                  | 223 |
| <ul><li>11.1. Evolution of numbers of installed electronic devices.</li><li>24 July to 31 December 2009</li></ul>                                                              | 223 |
| <ul><li>11.2. Active electronic devices according to autonomous region.</li><li>24 July to 31 December 2009</li></ul>                                                          | 224 |
| <ul><li>11.3. Evolution of warnings generated by the system.</li><li>24 July to 31 December 2009</li></ul>                                                                     | 224 |
| <ul><li>11.4. Warnings generated by the system according to type of warning.</li><li>24 July to 31 December 2009</li></ul>                                                     | 227 |
| 12. 900 21 00 21 – TELEPHONE AND ON-LINE INFORMATION AND ADVICE<br>SERVICE TO MEN ON GENDER EQUALITY ISSUES AND POLICIES.<br>4 DECEMBER 2009 TO 31 DECEMBER 2009               |     |
| 12.1. Evolution of calls to the 900 21 00 21 number.<br>4 December 2009 to 31 December 2009                                                                                    | 229 |
| 12.2. Persons who called the 900 21 00 21 number.<br>4 December 2009 to 31 December 2009                                                                                       | 231 |
| 12.2.1. Socio-demographic characteristics of the users.<br>4 December 2009 to 31 December 2009                                                                                 | 232 |
| 12.2.1.1.Maritalstatus                                                                                                                                                         | 232 |
| 12.2.1.2. Number of children                                                                                                                                                   | 233 |
| 12.2.1.3. Age group                                                                                                                                                            | 233 |
| 12.2.1.4. Employment status                                                                                                                                                    | 234 |
| 12.2.1.5. Nationality of users of the 900 21 00 21 service                                                                                                                     | 234 |