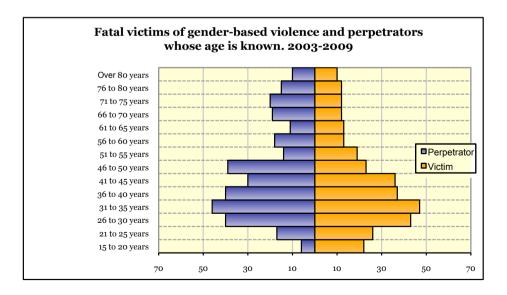

| 1. |       | L VICTIMS OF GENDER-BASED VIOLENCE.<br>UARY 2003 TO 31 DECEMBER 2009                                                                           | 49 |
|----|-------|------------------------------------------------------------------------------------------------------------------------------------------------|----|
|    | 1.1.  | Fatal victims of gender-based violence. 2009                                                                                                   | 49 |
|    |       | 1.1.1. Age of fatal victims and perpetrators. 2009                                                                                             | 49 |
|    |       | 1.1.2. Nationality of fatal victims and perpetrators. 2009                                                                                     | 50 |
|    |       | 1.1.3. Relationship between victim and perpetrator. 2009                                                                                       | 51 |
|    |       | 1.1.4. Geographical area. 2009                                                                                                                 | 51 |
|    |       | 1.1.5. Complaints and institutional protection. 2009                                                                                           | 51 |
|    |       | 1.1.6. Suicide of perpetrator. 2009                                                                                                            | 52 |
|    | 1.2.  | Evolution of numbers of fatal victims of gender-based violence.<br>1 January 2003 to 31 December 2009                                          | 52 |
|    | 1.3.  | Fatal victims of gender-based violence. Age of victims and perpetrators.<br>1 January 2003 to 31 December 2009                                 | 57 |
|    | 1.4.  | Fatal victims of gender-based violence. Nationality of victims and perpetrators. 1 January 2003 to 31 December 2009                            | 60 |
|    | 1.5.  | Fatal victims of gender-based violence. Relationship between victims and perpetrators. 1 January 2003 to 31 December 2009                      | 66 |
|    | 1.6.  | Fatal victims of gender-based violence. Geographical area.<br>1 January 2003 to 31 December 2009                                               | 68 |
|    | 1.7.  | Fatal victims of gender-based violence. Complaints.<br>1 January 2006 to 31 December 2009                                                      | 72 |
|    | 1.8.  | Fatal victims of gender-based violence. Institutional protection.<br>1 January 2006 to 31 December 2009                                        | 76 |
|    | 1.9.  | Fatal victims of gender-based violence. Suicide of perpetrator.<br>1 January 2003 to 31 December 2009                                          | 77 |
|    | 1.10. | Fatal victims of gender-based violence and perpetrators according to year, by nationality and age group.<br>1 January 2003 to 31 December 2009 | 79 |
|    | 1.11. | Fatal victims of gender-based violence and perpetrators<br>according to size of town/city.<br>1 January 2003 to 31 December 2009               |    |
|    | 1.12. | Some conclusions on the content of this section                                                                                                |    |