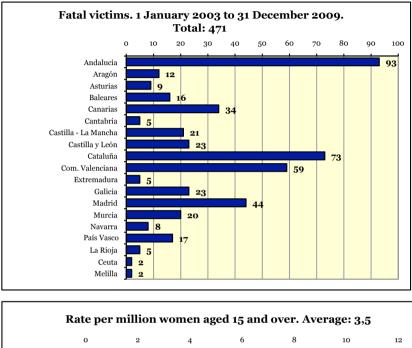

| 1. |       | L VICTIMS OF GENDER-BASED VIOLENCE.<br>UARY 2003 TO 31 DECEMBER 2009                                                                           | 49 |
|----|-------|------------------------------------------------------------------------------------------------------------------------------------------------|----|
|    | 1.1.  | Fatal victims of gender-based violence. 2009                                                                                                   | 49 |
|    |       | 1.1.1. Age of fatal victims and perpetrators. 2009                                                                                             | 49 |
|    |       | 1.1.2. Nationality of fatal victims and perpetrators. 2009                                                                                     | 50 |
|    |       | 1.1.3. Relationship between victim and perpetrator. 2009                                                                                       | 51 |
|    |       | 1.1.4. Geographical area. 2009                                                                                                                 | 51 |
|    |       | 1.1.5. Complaints and institutional protection. 2009                                                                                           | 51 |
|    |       | 1.1.6. Suicide of perpetrator. 2009                                                                                                            | 52 |
|    | 1.2.  | Evolution of numbers of fatal victims of gender-based violence.<br>1 January 2003 to 31 December 2009                                          | 52 |
|    | 1.3.  | Fatal victims of gender-based violence. Age of victims and perpetrators.<br>1 January 2003 to 31 December 2009                                 | 57 |
|    | 1.4.  | Fatal victims of gender-based violence. Nationality of victims and perpetrators. 1 January 2003 to 31 December 2009                            | 60 |
|    | 1.5.  | Fatal victims of gender-based violence. Relationship between victims and perpetrators. 1 January 2003 to 31 December 2009                      | 66 |
|    | 1.6.  | Fatal victims of gender-based violence. Geographical area.<br>1 January 2003 to 31 December 2009                                               | 68 |
|    | 1.7.  | Fatal victims of gender-based violence. Complaints.<br>1 January 2006 to 31 December 2009                                                      | 72 |
|    | 1.8.  | Fatal victims of gender-based violence. Institutional protection.<br>1 January 2006 to 31 December 2009                                        | 76 |
|    | 1.9.  | Fatal victims of gender-based violence. Suicide of perpetrator.<br>1 January 2003 to 31 December 2009                                          | 77 |
|    | 1.10. | Fatal victims of gender-based violence and perpetrators according to year, by nationality and age group.<br>1 January 2003 to 31 December 2009 | 79 |
|    | 1.11. | Fatal victims of gender-based violence and perpetrators<br>according to size of town/city.<br>1 January 2003 to 31 December 2009               |    |
|    | 1.12. | Some conclusions on the content of this section                                                                                                |    |

### **1. FATAL VICTIMS OF GENDER-BASED VIOLENCE**

In this Report, the Government Office on Gender-based Violence presents data, as of 1 January 2003, based individual reports related to fatal victims of gender-based violence as described in the Comprehensive Law (women killed by their partners or ex-partners).

The data for 2003 to 2005 comes from the Women's Institute, whose source is the media. The data for 2006, 2007, 2008 and 2009 comes from the Government Office on Gender-based Violence, which records each case based on the reports issued by the Offices and Regional Offices of the Government, the Co-ordination Units and Violence against Women Units, which are currently functionally attached to the Ministry of Equality. These Units obtain the data on each case from the Law Enforcement Agencies or the Police of the Autonomous Regions and also from the courts and the Prosecutor's Office.