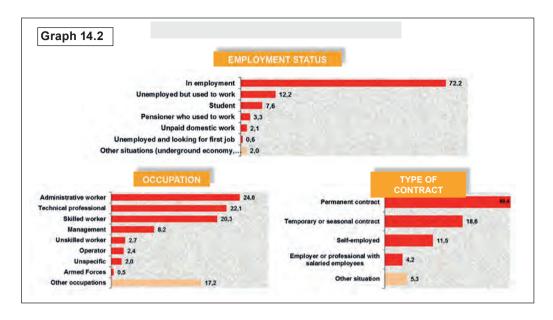

|     | 13.5. Social perception of violence against women as one<br>of the three major problems in Spain and/or of the respondents<br>according to autonomous region. September 2000 to December 2009                                         | 252 |
|-----|---------------------------------------------------------------------------------------------------------------------------------------------------------------------------------------------------------------------------------------|-----|
|     | 13.6. Social perception of violence against women as one<br>of the three major problems in Spain and/or of the respondents<br>in relation to the number of fatal victims of gender-based violence.<br>September 2000 to December 2009 | 254 |
| 14. | . OPINION POLL ON GENDER-BASED VIOLENCE.<br>MAIN RESULTS. JUNE 2009                                                                                                                                                                   | 257 |
|     | 14.1. Objective, scope and main conclusions                                                                                                                                                                                           | 257 |
|     | 14.1.1. Objective. The state of public opinion on gender-based violence                                                                                                                                                               | 257 |
|     | 14.1.2. Scope: Who is talking to us?                                                                                                                                                                                                  | 258 |
|     | 14.1.3. Main conclusions                                                                                                                                                                                                              | 261 |
|     | 14.2. Analysis of the responses given by the sample as a whole                                                                                                                                                                        | 263 |
|     | 14.2.1. State of public opinion and its inherent contradiction                                                                                                                                                                        | 263 |
|     | 14.2.1.1. The public opinion mirrors the published opinion                                                                                                                                                                            | 263 |
|     | 14.2.1.2. Contradiction between the social desirability<br>and the perceived reality                                                                                                                                                  | 264 |
|     | 14.2.2. Social perception of female abuse                                                                                                                                                                                             | 267 |
|     | 14.2.3. State of public opinion on several issues open to debate                                                                                                                                                                      | 269 |
|     | 14.2.4. Prevention and protection resources and measures                                                                                                                                                                              | 274 |
|     | 14.2.5. The motivational substratum of female abuse                                                                                                                                                                                   | 277 |
|     | 14.3. Differences on account of sex                                                                                                                                                                                                   | 280 |
|     | 14.3.1. As regards the intensity of the differences                                                                                                                                                                                   | 280 |
|     | 14.3.2. As regards the significance of the differences                                                                                                                                                                                | 281 |
|     | 14.3.2.1. Men and women have matching opinions on                                                                                                                                                                                     | 282 |
|     | 14.3.2.2. Men and women have significant differences of opinion (between 7 and 13 points) on                                                                                                                                          | 284 |
|     | 14.3.2.3. Men and women have large differences of opinion (more than fifteen points) on                                                                                                                                               | 285 |
|     | 14.4. Differences on account of age                                                                                                                                                                                                   | 287 |
|     | 14.4.1. Those found in the youngest and eldest age groups (18 to 20 years and 51 to 64 years).                                                                                                                                        | 288 |