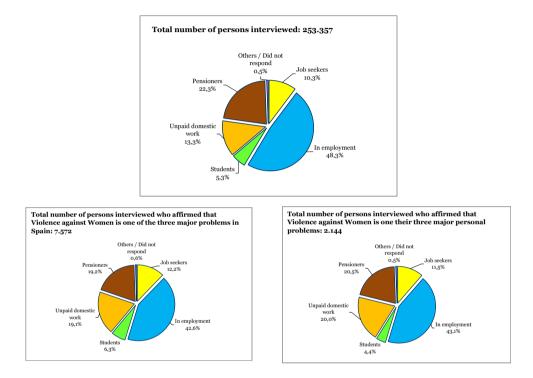

| 13. SOCIAL PERCEPTION OF VIOLENCE AGAINST WOMEN.<br>SEPTEMBER 2000 TO DECEMBER 2009                                                                                                                                                 | 239 |
|-------------------------------------------------------------------------------------------------------------------------------------------------------------------------------------------------------------------------------------|-----|
| 13.1. Introduction                                                                                                                                                                                                                  | 239 |
| 13.2. Social perception of violence against women as one<br>of the three major problems in Spain and/or of the respondents.<br>Indicators for 2009                                                                                  | 240 |
| 13.2.1. Socio-demographic characteristics                                                                                                                                                                                           | 241 |
| 13.2.2. Social perception of violence against women as one<br>of the three major problems in Spain and/or<br>of the respondents. 2009                                                                                               | 242 |
| 13.2.2.1. Violence against women as one<br>of the three major problems in Spain. 2009                                                                                                                                               | 243 |
| 13.2.2.2. Violence against women as one of the three major problems of the respondents. 2009                                                                                                                                        | 244 |
| 13.3. Evolution of social perception of violence against women as one<br>of the three major problems in Spain and/or of the respondents.<br>September 2000 to December 2009                                                         | 244 |
| 13.4. Socio-demographic characteristics of respondents who feel<br>that violence against women is one of the three major problems<br>in Spain and/or one of their three major personal problems.<br>September 2000 to December 2009 | 246 |
| 13.4.1. According to the sex of the respondent.<br>September 2000 to December 2009                                                                                                                                                  | 246 |
| 13.4.2. According to the age group of the respondent.<br>September 2000 to December 2009                                                                                                                                            | 248 |
| 13.4.3. According to the education level of the respondent.<br>September 2000 to December 2009                                                                                                                                      | 249 |
| 13.4.4. According to the employment situation of the respondent.<br>September 2000 to December 2009                                                                                                                                 | 249 |
| 13.4.5. According to the ideological self-positioning of the respondent.<br>September 2000 to December 2009                                                                                                                         | 250 |
| 13.4.6. According to the size of the place of residence of the responder<br>September 2000 to December 2009                                                                                                                         |     |