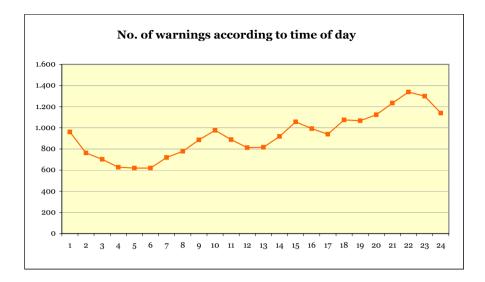

|
| September 2009 | 845                | 20                       | 42,3                                     |
| October 2009   | 3.005              | 40                       | 75,1                                     |
| November 2009  | 4.199              | 57                       | 73,7                                     |
| December 2009  | 13.894             | 157                      | 88,5                                     |

According to the day of the week, Thursday was the day with the highest number of warnings generated by the system (16,1% of the total), and there were fewer warnings at weekends.



According to the time of day, more than twenty-five per cent of the warnings were generated between 21:00 and 1:00 hours in the morning (27,4%).



If we compare the profile of the time of day the warnings were generated in each of the months the electronic monitoring system was active, apart from the increase in the number of warnings generated in the month of December due to the increased number of active devices, we see a very similar pattern in the lines.





## 11.4. WARNINGS GENERATED BY THE SYSTEM ACCORDING TO TYPE OF WARNING

## 24 July to 31 December 2009

When we break down the warnings generated by the electronic monitoring system of restraining orders for gender-based violence offenders according to the type of warning, the highest number of warnings relate to those generated by perpetrators moving away from the 2Track unit beyond the allowed distance (the so-called "Lost Tx" warning). This type of warning represents 72