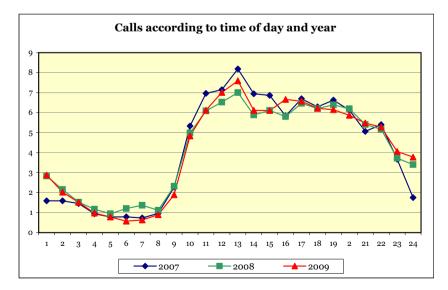

mber and December 2008, and February, March, April, May, June, August and November 2009; Tuesday was the day with the highest number of calls in the months of April and July 2008 and September 2009; Wednesday was the day with the highest number of calls in February 2008 and July and December 2009; Thursday was the day with the highest number of calls in September and November 2007, January and October 2008 and October 2009; Friday was the day with the highest number of calls in August 2008 and January 2009; and Saturday was the day with the highest number of calls in November 2008.

According to the time of day, most of gender-based violence calls were received between 9:00 and 23:00 hours (83,4% of the total).



By year, the time of day the calls were made draws a very similar pattern.



#### 4.3. LENGTH OF THE CALLS TO THE 016 HELPLINE

#### 3 September 2007 to 31 December 2009

The average length of the gender-based violence calls received was 5 minutes<sup>27</sup>. The breakdown by months is shown in the following graph, where we can see that variations in the length of the calls by month are very small, between 4 and 7 minutes.



December 2009 was the month with the lowest average length of calls

As can be seen in the graph, 49,6% of the calls (64.061) lasted less than 2 minutes, 27,2% (35.107) between 2 and 5 minutes, 13,8% (17.873) between 5 and 10 minutes, and 9,4% (12.184) more than 10 minutes.



<sup>&</sup>lt;sup>27</sup> Although the service went into operation as of 3 September 2007, we can only account for the length of the calls as of 6 March 2008; the