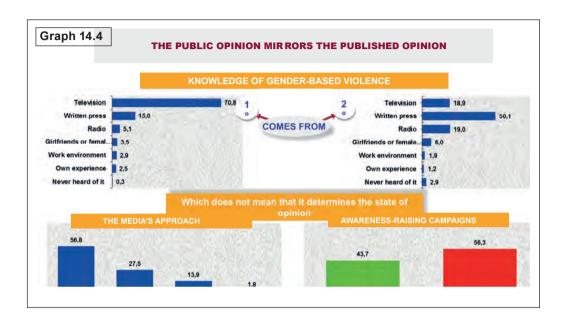

Nearly half of the suicides relate to perpetrators between 31 and 50 years old (45,2% of the total), although the share of perpetrators in this age group who committed suicide after assassinating their partner or ex-partner was 16,3%. According to age group, the biggest share of perpetrators who committed suicide belonged to the over 50 age group (34 committed suicide, representing 51,6% of the perpetrators over 50 years of age) and the smallest share belonged to the 21 to 30 age group (10 committed suicide, representing 12,0% of the perpetrators in this age group).