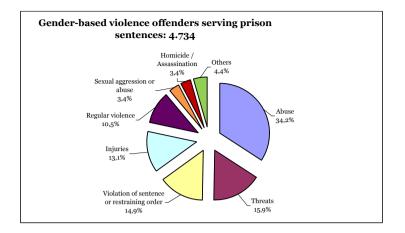

# 

|    | 8.5.  | Victims of gender-based violence recipients of the financial aid established<br>in article 27 of the Comprehensive Law according to age group by nationalit<br>1 January 2006 to 31 December 2009           |       |
|----|-------|-------------------------------------------------------------------------------------------------------------------------------------------------------------------------------------------------------------|-------|
|    | 8.6.  | Amount of financial aid granted under article 27 of the Comprehensive Law.<br>1 January 2006 to 31 December 2009                                                                                            |       |
| 9. | GR/   | IPORARY RESIDENCE PERMITS FOR EXCEPTIONAL CIRCUMSTANC<br>ANTED ON HUMANITARIAN GROUNDS TO FOREIGN VICTIMS OF<br>MESTIC VIOLENCE. 2005 to 2009                                                               |       |
|    | 9.1.  | Temporary residence permits for exceptional circumstances granted on humanitarian grounds to foreign victims of domestic violence. 2009                                                                     | .201  |
|    | 9.2.  | Evolution of numbers of temporary residence permits<br>for exceptional circumstances granted on humanitarian grounds<br>to foreign victims of domestic violence. 2005 to 2009                               | .202  |
|    | 9.3.  | Temporary residence permits for exceptional circumstances granted on humanitarian grounds to foreign victims of domestic violence according to age and nationality. 2005 to 2009                            | .203  |
|    | 9.4.  | Temporary residence permits for exceptional circumstances granted<br>on humanitarian grounds to foreign victims of domestic violence<br>according to autonomous region and province. 2005 to 2009           | .205  |
|    | 9.5.  | Temporary residence permits for exceptional circumstances granted on humanitarian grounds to foreign victims of domestic violence according to autonomous region by continent and nationality. 2005 to 2009 | .206  |
| 10 |       | NDER-BASED VIOLENCE OFFENDERS SERVING PRISON SENTENCES<br>DECEMBER 2009                                                                                                                                     |       |
|    | 10.1. | . Gender-based violence offenders serving prison sentences.<br>31 December 2009.                                                                                                                            | 211   |
|    | 10.2  | . Gender-based violence offenders serving prison sentences according to age group. 31 December 2009                                                                                                         | . 211 |
|    | 10.3  | . Gender-based violence offenders serving prison sentences according to nationality. 31 December 2009                                                                                                       | 212   |
|    | 10.4  | . Gender-based violence offenders serving prison sentences according to age group by nationality. 31 December 2009                                                                                          | 213   |
|    | 10.5  | . Gender-based violence offenders serving prison sentences according to geographical area of the declared normal place of residence.<br>31 December 2009                                                    | 214   |

| 10.6. Gender-based violence offenders serving prison sentences<br>according to geographical area of the declared normal place<br>of residence by age group. 31 December 2009   | 215 |
|--------------------------------------------------------------------------------------------------------------------------------------------------------------------------------|-----|
| 10.7. Gender-based violence offenders serving prison sentences<br>according to geographical area of the declared normal place<br>of residence by nationality. 31 December 2009 | 216 |
| <ul><li>10.8. Gender-based violence offenders serving prison<br/>sentences according to type of offence and length of sentence.</li><li>31 December 2009</li></ul>             | 217 |
| 11. ELECTRONIC MONITORING SYSTEM OF RESTRAINING ORDERS<br>FOR GENDER-BASED VIOLENCE OFFENDERS.<br>24 JULY TO 31 DECEMBER 2009                                                  | 223 |
| <ul><li>11.1. Evolution of numbers of installed electronic devices.</li><li>24 July to 31 December 2009</li></ul>                                                              | 223 |
| <ul><li>11.2. Active electronic devices according to autonomous region.</li><li>24 July to 31 December 2009</li></ul>                                                          | 224 |
| <ul><li>11.3. Evolution of warnings generated by the system.</li><li>24 July to 31 December 2009</li></ul>                                                                     | 224 |
| <ul><li>11.4. Warnings generated by the system according to type of warning.</li><li>24 July to 31 December 2009</li></ul>                                                     | 227 |
| 12. 900 21 00 21 – TELEPHONE AND ON-LINE INFORMATION AND ADVICE<br>SERVICE TO MEN ON GENDER EQUALITY ISSUES AND POLICIES.<br>4 DECEMBER 2009 TO 31 DECEMBER 2009               |     |
| 12.1. Evolution of calls to the 900 21 00 21 number.<br>4 December 2009 to 31 December 2009                                                                                    | 229 |
| 12.2. Persons who called the 900 21 00 21 number.<br>4 December 2009 to 31 December 2009                                                                                       | 231 |
| 12.2.1. Socio-demographic characteristics of the users.<br>4 December 2009 to 31 December 2009                                                                                 | 232 |
| 12.2.1.1.Maritalstatus                                                                                                                                                         | 232 |
| 12.2.1.2. Number of children                                                                                                                                                   | 233 |
| 12.2.1.3. Age group                                                                                                                                                            | 233 |
| 12.2.1.4. Employment status                                                                                                                                                    | 234 |
| 12.2.1.5. Nationality of users of the 900 21 00 21 service                                                                                                                     | 234 |