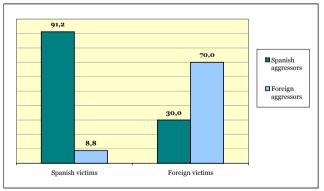

| 1. |       | L VICTIMS OF GENDER-BASED VIOLENCE.<br>UARY 2003 TO 31 DECEMBER 2009                                                                           | 49 |
|----|-------|------------------------------------------------------------------------------------------------------------------------------------------------|----|
|    | 1.1.  | Fatal victims of gender-based violence. 2009                                                                                                   | 49 |
|    |       | 1.1.1. Age of fatal victims and perpetrators. 2009                                                                                             | 49 |
|    |       | 1.1.2. Nationality of fatal victims and perpetrators. 2009                                                                                     | 50 |
|    |       | 1.1.3. Relationship between victim and perpetrator. 2009                                                                                       | 51 |
|    |       | 1.1.4. Geographical area. 2009                                                                                                                 | 51 |
|    |       | 1.1.5. Complaints and institutional protection. 2009                                                                                           | 51 |
|    |       | 1.1.6. Suicide of perpetrator. 2009                                                                                                            | 52 |
|    | 1.2.  | Evolution of numbers of fatal victims of gender-based violence.<br>1 January 2003 to 31 December 2009                                          | 52 |
|    | 1.3.  | Fatal victims of gender-based violence. Age of victims and perpetrators.<br>1 January 2003 to 31 December 2009                                 | 57 |
|    | 1.4.  | Fatal victims of gender-based violence. Nationality of victims and perpetrators. 1 January 2003 to 31 December 2009                            | 60 |
|    | 1.5.  | Fatal victims of gender-based violence. Relationship between victims and perpetrators. 1 January 2003 to 31 December 2009                      | 66 |
|    | 1.6.  | Fatal victims of gender-based violence. Geographical area.<br>1 January 2003 to 31 December 2009                                               | 68 |
|    | 1.7.  | Fatal victims of gender-based violence. Complaints.<br>1 January 2006 to 31 December 2009                                                      | 72 |
|    | 1.8.  | Fatal victims of gender-based violence. Institutional protection.<br>1 January 2006 to 31 December 2009                                        | 76 |
|    | 1.9.  | Fatal victims of gender-based violence. Suicide of perpetrator.<br>1 January 2003 to 31 December 2009                                          | 77 |
|    | 1.10. | Fatal victims of gender-based violence and perpetrators according to year, by nationality and age group.<br>1 January 2003 to 31 December 2009 | 79 |
|    | 1.11. | Fatal victims of gender-based violence and perpetrators<br>according to size of town/city.<br>1 January 2003 to 31 December 2009               |    |
|    | 1.12. | Some conclusions on the content of this section                                                                                                |    |

| 2. |      | IPLAINTS OF GENDER-BASED VIOLENCE.<br>NUARY 2007 TO 31 DECEMBER 2009                                                                                                                   | 89  |
|----|------|----------------------------------------------------------------------------------------------------------------------------------------------------------------------------------------|-----|
|    | 2.1. | Complaints of gender-based violence in 2009                                                                                                                                            | 89  |
|    | 2.2. | Evolution of numbers of complaints.<br>1 January 2007 to 31 December 2009                                                                                                              | 90  |
|    | 2.3. | Origin of complaints of gender-based violence.<br>1 January 2007 to 31 December 2009                                                                                                   | 92  |
|    | 2.4. | Complaints of gender-based violence according to geographical area.<br>1 January 2007 to 31 December 2009                                                                              | 95  |
|    | 2.5. | Complaints of gender-based violence according to geographical area<br>by origin of the complaint. 1 January 2007 to 31 December 2009                                                   | 98  |
|    |      |                                                                                                                                                                                        |     |
| 3. |      | IRT CASES OF GENDER-BASED VIOLENCE.<br>une 2005 to 31 December 2009                                                                                                                    | 109 |
|    | 3.1. | Victims and reported perpetrators in gender-based violence cases brought to court. 29 June 2005 to 31 December 2009                                                                    |     |
|    |      | <ul> <li>3.1.1. Victims and reported perpetrators in gender-based violence cases brought to court according to nationality.</li> <li>29 June 2005 to 31 December 2009</li> </ul>       | 109 |
|    |      | <ul> <li>3.1.2. Victims and reported perpetrators in gender-based violence cases brought to court according to autonomous region.</li> <li>29 June 2005 to 31 December 2009</li> </ul> | 111 |