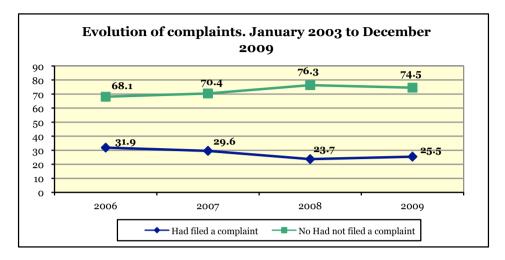

| 2. |      | IPLAINTS OF GENDER-BASED VIOLENCE.<br>NUARY 2007 TO 31 DECEMBER 2009                                                                                                                   | 89  |
|----|------|----------------------------------------------------------------------------------------------------------------------------------------------------------------------------------------|-----|
|    | 2.1. | Complaints of gender-based violence in 2009                                                                                                                                            | 89  |
|    | 2.2. | Evolution of numbers of complaints.<br>1 January 2007 to 31 December 2009                                                                                                              | 90  |
|    | 2.3. | Origin of complaints of gender-based violence.<br>1 January 2007 to 31 December 2009                                                                                                   | 92  |
|    | 2.4. | Complaints of gender-based violence according to geographical area.<br>1 January 2007 to 31 December 2009                                                                              | 95  |
|    | 2.5. | Complaints of gender-based violence according to geographical area<br>by origin of the complaint. 1 January 2007 to 31 December 2009                                                   | 98  |
|    |      |                                                                                                                                                                                        |     |
| 3. |      | IRT CASES OF GENDER-BASED VIOLENCE.<br>une 2005 to 31 December 2009                                                                                                                    | 109 |
|    | 3.1. | Victims and reported perpetrators in gender-based violence cases brought to court. 29 June 2005 to 31 December 2009                                                                    |     |
|    |      | <ul> <li>3.1.1. Victims and reported perpetrators in gender-based violence cases brought to court according to nationality.</li> <li>29 June 2005 to 31 December 2009</li> </ul>       | 109 |
|    |      | <ul> <li>3.1.2. Victims and reported perpetrators in gender-based violence cases brought to court according to autonomous region.</li> <li>29 June 2005 to 31 December 2009</li> </ul> | 111 |

#### 2. COMPLAINTS OF GENDER-BASED VIOLENCE

The source of the figures on complaints of gender-based violence is the Spanish General Council of the Judiciary and come from questionnaires of aggregate data supplied every three months by the court clerks. The Spanish General Council of the Judiciary publishes this data, which it began to compile on 1 January 2007, every three months.

These figures refer to complaints presented in the courts by the Law Enforcement Agencies and the police of the autonomous regions and the different town/cities, as well as complaints which come from injury reports and those filed in the courts by the victims, their relatives or third parties.

The information that we hold has a low level of disaggregation. The Spanish General Council of the Judiciary began to compile the data as of the first quarter of 2007. Therefore, we can only analyse its evolution over time, always quarterly, given the characteristics of the data obtained, the origin of the complaints and their geographic distribution, without being able to establish the socio-demographic characteristics (age, marital status, education level, employment status, nationality, etc.) of the victims and the reported perpetrators.