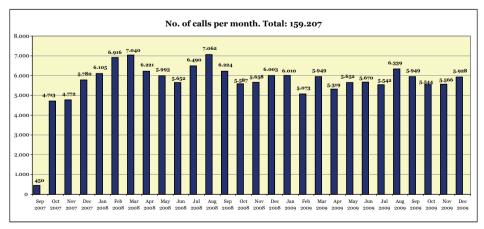

# 

- 4.1.1. Persons who called the 016 helpline in 2009 ......116
  - 4.1.1.1. Socio-demographic characteristics of female users. 2009......116
- 4.2. Evolution of numbers of calls to the 016 helpline for reasons of gender-based violence. 3 September 2007 to 31 December 2009 ......118