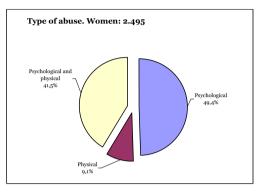

# 

- 4.1.1. Persons who called the 016 helpline in 2009 ......116
  - 4.1.1.1. Socio-demographic characteristics of female users. 2009......116
- 4.2. Evolution of numbers of calls to the 016 helpline for reasons of gender-based violence. 3 September 2007 to 31 December 2009 ......118

|    | 4.3                                                  |                                                                                                                                                      |                                                                                                                           | calls to the 016 helpline.<br>2007 to 31 December 2009                                                                                                                                                                                                                                                                                                                                                                                                                              | 122                      |
|----|------------------------------------------------------|------------------------------------------------------------------------------------------------------------------------------------------------------|---------------------------------------------------------------------------------------------------------------------------|-------------------------------------------------------------------------------------------------------------------------------------------------------------------------------------------------------------------------------------------------------------------------------------------------------------------------------------------------------------------------------------------------------------------------------------------------------------------------------------|--------------------------|
|    | 4.4.                                                 |                                                                                                                                                      |                                                                                                                           | the 016 helpline according to autonomous region<br>3 September 2007 to 31 December 2009                                                                                                                                                                                                                                                                                                                                                                                             | 123                      |
|    | 4.5.                                                 |                                                                                                                                                      |                                                                                                                           | nade the calls to the 016 helpline.<br>2007 to 31 December 2009                                                                                                                                                                                                                                                                                                                                                                                                                     | 127                      |
|    | 4.5.1.                                               |                                                                                                                                                      |                                                                                                                           | aphic characteristics of female users of the 016 helpline.<br>2007 to 31 December 2009                                                                                                                                                                                                                                                                                                                                                                                              | 128                      |
|    |                                                      | 4.5.1.1.                                                                                                                                             | Marita                                                                                                                    | al status of female users                                                                                                                                                                                                                                                                                                                                                                                                                                                           | 129                      |
|    |                                                      | 4.5.1.2.                                                                                                                                             | Lengt                                                                                                                     | h of the relationship between the victim and the aggressor.                                                                                                                                                                                                                                                                                                                                                                                                                         | 129                      |
|    |                                                      | 4.5.1.3.                                                                                                                                             | Туре                                                                                                                      | of abuse manifested                                                                                                                                                                                                                                                                                                                                                                                                                                                                 | 131                      |
|    |                                                      | 4.5.1.4.                                                                                                                                             | Numb                                                                                                                      | per of children of female users                                                                                                                                                                                                                                                                                                                                                                                                                                                     | 131                      |
|    |                                                      | 4.5.1.5.                                                                                                                                             | Age g                                                                                                                     | roup of female users                                                                                                                                                                                                                                                                                                                                                                                                                                                                | 131                      |
|    |                                                      | 4.5.1.6.                                                                                                                                             | Emplo                                                                                                                     | oyment status of female users                                                                                                                                                                                                                                                                                                                                                                                                                                                       | 132                      |
|    |                                                      | 4.5.1.7.                                                                                                                                             | Natior                                                                                                                    | nality of victims and aggressors                                                                                                                                                                                                                                                                                                                                                                                                                                                    | 133                      |
|    |                                                      | who call                                                                                                                                             | led the                                                                                                                   | friends of victims of gender-based violence<br>016 helpline.<br>)07 to 31 December 2009                                                                                                                                                                                                                                                                                                                                                                                             | 143                      |
| 5. | VICTIN                                               | <b>NS OF G</b>                                                                                                                                       | ENDE                                                                                                                      | THE MOBILE TELE-ASSISTANCE SERVICE FOR<br>R-BASED VIOLENCE.<br>D DECEMBER 2009                                                                                                                                                                                                                                                                                                                                                                                                      | 151                      |
| 5. | VICTIN                                               | MS OF G<br>MBER 20<br>Female (                                                                                                                       | ENDE<br>005 TC                                                                                                            | R-BASED VIOLENCE.                                                                                                                                                                                                                                                                                                                                                                                                                                                                   |                          |
| 5. | <b>VICTIN</b><br><b>DECE</b><br>5.1.                 | MS OF G<br>MBER 20<br>Female u<br>of gende<br>Evolutior<br>and curre                                                                                 | ENDE<br>005 TC<br>users c<br>er-base<br>n of nui<br>ent fer                                                               | R-BASED VIOLENCE.<br>D DECEMBER 2009<br>of the mobile tele-assistance service for victims                                                                                                                                                                                                                                                                                                                                                                                           | 151                      |
| 5. | <b>VICTIN</b><br><b>DECE</b><br>5.1.<br>5.2.         | ABC OF G<br>MBER 20<br>Female u<br>of gende<br>Evolutior<br>and curro<br>Decemb<br>Female u<br>of gende                                              | ENDE<br>005 TC<br>users c<br>er-base<br>n of nui<br>ent fem<br>er 200<br>users c<br>er-base                               | <b>R-BASED VIOLENCE.</b><br>D DECEMBER 2009<br>of the mobile tele-assistance service for victims<br>ad violence. 2009<br>mbers of registrations, deregistrations<br>nale users of the mobile tele-assistance service.                                                                                                                                                                                                                                                               | 151<br>153               |
| 5. | <b>VICTIN</b><br><b>DECE</b><br>5.1.<br>5.2.         | MS OF G<br>MBER 20<br>Female u<br>of gende<br>Evolutior<br>and curre<br>Decemb<br>Female u<br>of gende<br>Decemb<br>Socio-de<br>tele-assis           | ENDE<br>005 TC<br>users of<br>er-base<br>of nui<br>ent fem<br>er 200<br>users of<br>er-base<br>er 200<br>emogra<br>stance | <b>R-BASED VIOLENCE.</b><br><b>D DECEMBER 2009</b><br>of the mobile tele-assistance service for victims<br>ad violence. 2009<br>mbers of registrations, deregistrations<br>hale users of the mobile tele-assistance service.<br>5 to December 2009<br>of the mobile tele-assistance service for victims<br>d violence according to geographical area.                                                                                                                               | 151<br>153<br>154        |
| 5. | <b>VICTIN</b><br><b>DECE</b><br>5.1.<br>5.2.<br>5.3. | AS OF G<br>MBER 20<br>Female u<br>of gende<br>Evolutior<br>and curre<br>Decemb<br>Female u<br>of gende<br>Decemb<br>Socio-de<br>tele-assis<br>Decemb | ENDE<br>005 TC<br>users of<br>er-base<br>of nui<br>ent fem<br>er 200<br>users of<br>er-base<br>er 200<br>emogra<br>stance | <b>R-BASED VIOLENCE.</b><br><b>D DECEMBER 2009</b><br>of the mobile tele-assistance service for victims<br>ad violence. 2009<br>mbers of registrations, deregistrations<br>hale users of the mobile tele-assistance service.<br>5 to December 2009<br>of the mobile tele-assistance service for victims<br>d violence according to geographical area.<br>5 to December 2009<br>aphic characteristics of female users of the mobile<br>service for victims of gender-based violence. | 151<br>153<br>154<br>157 |