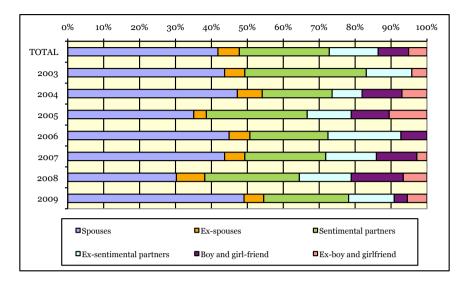

| 1. |       | L VICTIMS OF GENDER-BASED VIOLENCE.<br>UARY 2003 TO 31 DECEMBER 2009                                                                           | 49 |
|----|-------|------------------------------------------------------------------------------------------------------------------------------------------------|----|
|    | 1.1.  | Fatal victims of gender-based violence. 2009                                                                                                   | 49 |
|    |       | 1.1.1. Age of fatal victims and perpetrators. 2009                                                                                             | 49 |
|    |       | 1.1.2. Nationality of fatal victims and perpetrators. 2009                                                                                     | 50 |
|    |       | 1.1.3. Relationship between victim and perpetrator. 2009                                                                                       | 51 |
|    |       | 1.1.4. Geographical area. 2009                                                                                                                 | 51 |
|    |       | 1.1.5. Complaints and institutional protection. 2009                                                                                           | 51 |
|    |       | 1.1.6. Suicide of perpetrator. 2009                                                                                                            | 52 |
|    | 1.2.  | Evolution of numbers of fatal victims of gender-based violence.<br>1 January 2003 to 31 December 2009                                          | 52 |
|    | 1.3.  | Fatal victims of gender-based violence. Age of victims and perpetrators.<br>1 January 2003 to 31 December 2009                                 | 57 |
|    | 1.4.  | Fatal victims of gender-based violence. Nationality of victims and perpetrators. 1 January 2003 to 31 December 2009                            | 60 |
|    | 1.5.  | Fatal victims of gender-based violence. Relationship between victims and perpetrators. 1 January 2003 to 31 December 2009                      | 66 |
|    | 1.6.  | Fatal victims of gender-based violence. Geographical area.<br>1 January 2003 to 31 December 2009                                               | 68 |
|    | 1.7.  | Fatal victims of gender-based violence. Complaints.<br>1 January 2006 to 31 December 2009                                                      | 72 |
|    | 1.8.  | Fatal victims of gender-based violence. Institutional protection.<br>1 January 2006 to 31 December 2009                                        | 76 |
|    | 1.9.  | Fatal victims of gender-based violence. Suicide of perpetrator.<br>1 January 2003 to 31 December 2009                                          | 77 |
|    | 1.10. | Fatal victims of gender-based violence and perpetrators according to year, by nationality and age group.<br>1 January 2003 to 31 December 2009 | 79 |
|    | 1.11. | Fatal victims of gender-based violence and perpetrators<br>according to size of town/city.<br>1 January 2003 to 31 December 2009               |    |
|    | 1.12. | Some conclusions on the content of this section                                                                                                |    |