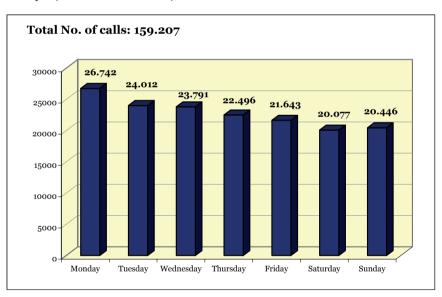

d in 2009 the daily average was 188 calls.

The month with the highest daily average number of calls was February 2008 (238). September 2007, which was the month the helpline began to operate, was the month with the lowest daily average number of calls (16).



The average number of calls received per hour was **8**. The number was 5 in 2007, 9 in 2008 and 8 in 2009. In keeping with the previously-mentioned daily average number of calls received, February 2008 was the month with the highest average number of calls per hour (10).

<sup>&</sup>lt;sup>26</sup> The number of days in the entire period was 851



By day of the week, we see a similar pattern since the service came into operation: a fall in the number of calls at weekends, and more calls received on Mondays (16,8% of the total).



From the time the 016 helpline began to operate, based on the days of the week by month, Monday was the day with the highest number of calls in the months of October and December 2007, March, May, June, September and December 2008, and February, March, April, May, June, August and November 2009; Tuesday was the day with the highest number of calls in the months of April and July 2008 and September 2009; Wednesday was the day with the highest number of calls in February 2008 and July and December 2009; Thursday was the day with the highest number of calls in September and November 2007, January and October 2008 and October 2009; Friday was the day with the highest number of calls in August 2008 and January 2009; and Saturday was the day with the highest number of calls in November 2008.