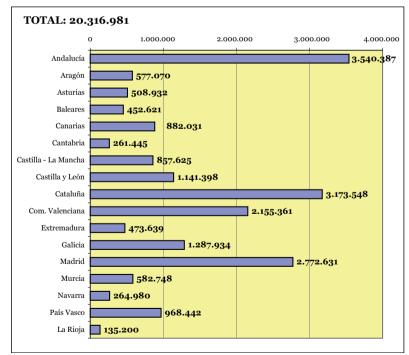

| 2. |      | IPLAINTS OF GENDER-BASED VIOLENCE.<br>NUARY 2007 TO 31 DECEMBER 2009                                                                                                                   | 89  |
|----|------|----------------------------------------------------------------------------------------------------------------------------------------------------------------------------------------|-----|
|    | 2.1. | Complaints of gender-based violence in 2009                                                                                                                                            | 89  |
|    | 2.2. | Evolution of numbers of complaints.<br>1 January 2007 to 31 December 2009                                                                                                              | 90  |
|    | 2.3. | Origin of complaints of gender-based violence.<br>1 January 2007 to 31 December 2009                                                                                                   | 92  |
|    | 2.4. | Complaints of gender-based violence according to geographical area.<br>1 January 2007 to 31 December 2009                                                                              | 95  |
|    | 2.5. | Complaints of gender-based violence according to geographical area<br>by origin of the complaint. 1 January 2007 to 31 December 2009                                                   | 98  |
|    |      |                                                                                                                                                                                        |     |
| 3. |      | IRT CASES OF GENDER-BASED VIOLENCE.<br>une 2005 to 31 December 2009                                                                                                                    | 109 |
|    | 3.1. | Victims and reported perpetrators in gender-based violence cases brought to court. 29 June 2005 to 31 December 2009                                                                    |     |
|    |      | <ul> <li>3.1.1. Victims and reported perpetrators in gender-based violence cases brought to court according to nationality.</li> <li>29 June 2005 to 31 December 2009</li> </ul>       | 109 |
|    |      | <ul> <li>3.1.2. Victims and reported perpetrators in gender-based violence cases brought to court according to autonomous region.</li> <li>29 June 2005 to 31 December 2009</li> </ul> | 111 |

#### 2. COMPLAINTS OF GENDER-BASED VIOLENCE

The source of the figures on complaints of gender-based violence is the Spanish General Council of the Judiciary and come from questionnaires of aggregate data supplied every three months by the court clerks. The Spanish General Council of the Judiciary publishes this data, which it began to compile on 1 January 2007, every three months.

These figures refer to complaints presented in the courts by the Law Enforcement Agencies and the police of the autonomous regions and the different town/cities, as well as complaints which come from injury reports and those filed in the courts by the victims, their relatives or third parties.

The information that we hold has a low level of disaggregation. The Spanish General Council of the Judiciary began to compile the data as of the first quarter of 2007. Therefore, we can only analyse its evolution over time, always quarterly, given the characteristics of the data obtained, the origin of the complaints and their geographic distribution, without being able to establish the socio-demographic characteristics (age, marital status, education level, employment status, nationality, etc.) of the victims and the reported perpetrators.