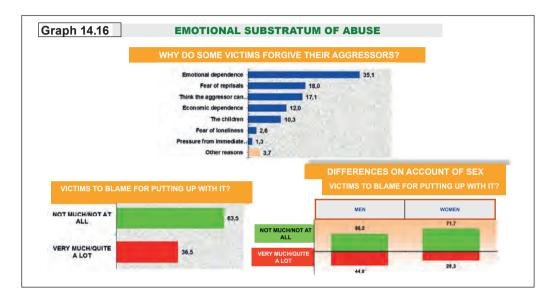

|     | 13.5. Social perception of violence against women as one<br>of the three major problems in Spain and/or of the respondents<br>according to autonomous region. September 2000 to December 2009                                         | 252 |
|-----|---------------------------------------------------------------------------------------------------------------------------------------------------------------------------------------------------------------------------------------|-----|
|     | 13.6. Social perception of violence against women as one<br>of the three major problems in Spain and/or of the respondents<br>in relation to the number of fatal victims of gender-based violence.<br>September 2000 to December 2009 | 254 |
| 14. | . OPINION POLL ON GENDER-BASED VIOLENCE.<br>MAIN RESULTS. JUNE 2009                                                                                                                                                                   | 257 |
|     | 14.1. Objective, scope and main conclusions                                                                                                                                                                                           | 257 |
|     | 14.1.1. Objective. The state of public opinion on gender-based violence                                                                                                                                                               | 257 |
|     | 14.1.2. Scope: Who is talking to us?                                                                                                                                                                                                  | 258 |
|     | 14.1.3. Main conclusions                                                                                                                                                                                                              | 261 |
|     | 14.2. Analysis of the responses given by the sample as a whole                                                                                                                                                                        | 263 |
|     | 14.2.1. State of public opinion and its inherent contradiction                                                                                                                                                                        | 263 |
|     | 14.2.1.1. The public opinion mirrors the published opinion                                                                                                                                                                            | 263 |
|     | 14.2.1.2. Contradiction between the social desirability<br>and the perceived reality                                                                                                                                                  | 264 |
|     | 14.2.2. Social perception of female abuse                                                                                                                                                                                             | 267 |
|     | 14.2.3. State of public opinion on several issues open to debate                                                                                                                                                                      | 269 |
|     | 14.2.4. Prevention and protection resources and measures                                                                                                                                                                              | 274 |
|     | 14.2.5. The motivational substratum of female abuse                                                                                                                                                                                   | 277 |
|     | 14.3. Differences on account of sex                                                                                                                                                                                                   | 280 |
|     | 14.3.1. As regards the intensity of the differences                                                                                                                                                                                   | 280 |
|     | 14.3.2. As regards the significance of the differences                                                                                                                                                                                | 281 |
|     | 14.3.2.1. Men and women have matching opinions on                                                                                                                                                                                     | 282 |
|     | 14.3.2.2. Men and women have significant differences of opinion (between 7 and 13 points) on                                                                                                                                          | 284 |
|     | 14.3.2.3. Men and women have large differences of opinion (more than fifteen points) on                                                                                                                                               | 285 |
|     | 14.4. Differences on account of age                                                                                                                                                                                                   | 287 |
|     | 14.4.1. Those found in the youngest and eldest age groups (18 to 20 years and 51 to 64 years).                                                                                                                                        | 288 |