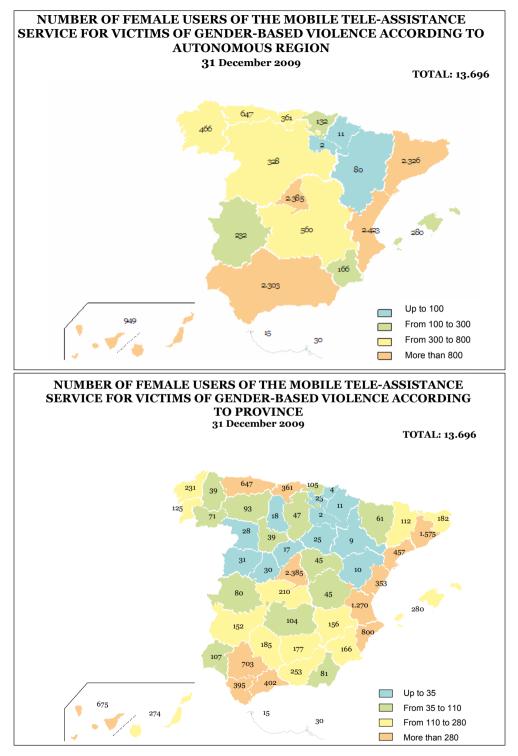

|    | 4.3                                                  |                                                                                                                                                      |                                                                                                                           | calls to the 016 helpline.<br>2007 to 31 December 2009                                                                                                                                                                                                                                                                                                                                                                                                                              | 122                      |
|----|------------------------------------------------------|------------------------------------------------------------------------------------------------------------------------------------------------------|---------------------------------------------------------------------------------------------------------------------------|-------------------------------------------------------------------------------------------------------------------------------------------------------------------------------------------------------------------------------------------------------------------------------------------------------------------------------------------------------------------------------------------------------------------------------------------------------------------------------------|--------------------------|
|    | 4.4.                                                 |                                                                                                                                                      |                                                                                                                           | the 016 helpline according to autonomous region<br>3 September 2007 to 31 December 2009                                                                                                                                                                                                                                                                                                                                                                                             | 123                      |
|    | 4.5.                                                 |                                                                                                                                                      |                                                                                                                           | nade the calls to the 016 helpline.<br>2007 to 31 December 2009                                                                                                                                                                                                                                                                                                                                                                                                                     | 127                      |
|    | 4.5.1.                                               |                                                                                                                                                      |                                                                                                                           | aphic characteristics of female users of the 016 helpline.<br>2007 to 31 December 2009                                                                                                                                                                                                                                                                                                                                                                                              | 128                      |
|    |                                                      | 4.5.1.1.                                                                                                                                             | Marita                                                                                                                    | al status of female users                                                                                                                                                                                                                                                                                                                                                                                                                                                           | 129                      |
|    |                                                      | 4.5.1.2.                                                                                                                                             | Lengt                                                                                                                     | h of the relationship between the victim and the aggressor.                                                                                                                                                                                                                                                                                                                                                                                                                         | 129                      |
|    |                                                      | 4.5.1.3.                                                                                                                                             | Туре                                                                                                                      | of abuse manifested                                                                                                                                                                                                                                                                                                                                                                                                                                                                 | 131                      |
|    |                                                      | 4.5.1.4.                                                                                                                                             | Numb                                                                                                                      | per of children of female users                                                                                                                                                                                                                                                                                                                                                                                                                                                     | 131                      |
|    |                                                      | 4.5.1.5.                                                                                                                                             | Age g                                                                                                                     | roup of female users                                                                                                                                                                                                                                                                                                                                                                                                                                                                | 131                      |
|    |                                                      | 4.5.1.6.                                                                                                                                             | Emplo                                                                                                                     | oyment status of female users                                                                                                                                                                                                                                                                                                                                                                                                                                                       | 132                      |
|    |                                                      | 4.5.1.7.                                                                                                                                             | Natior                                                                                                                    | nality of victims and aggressors                                                                                                                                                                                                                                                                                                                                                                                                                                                    | 133                      |
|    |                                                      | who call                                                                                                                                             | led the                                                                                                                   | friends of victims of gender-based violence<br>016 helpline.<br>)07 to 31 December 2009                                                                                                                                                                                                                                                                                                                                                                                             | 143                      |
| 5. | VICTIN                                               | <b>NS OF G</b>                                                                                                                                       | ENDE                                                                                                                      | THE MOBILE TELE-ASSISTANCE SERVICE FOR<br>R-BASED VIOLENCE.<br>D DECEMBER 2009                                                                                                                                                                                                                                                                                                                                                                                                      | 151                      |
| 5. | VICTIN                                               | MS OF G<br>MBER 20<br>Female (                                                                                                                       | ENDE<br>005 TC                                                                                                            | R-BASED VIOLENCE.                                                                                                                                                                                                                                                                                                                                                                                                                                                                   |                          |
| 5. | <b>VICTIN</b><br><b>DECE</b><br>5.1.                 | MS OF G<br>MBER 20<br>Female u<br>of gende<br>Evolutior<br>and curre                                                                                 | ENDE<br>005 TC<br>users c<br>er-base<br>n of nui<br>ent fer                                                               | R-BASED VIOLENCE.<br>D DECEMBER 2009<br>of the mobile tele-assistance service for victims                                                                                                                                                                                                                                                                                                                                                                                           | 151                      |
| 5. | <b>VICTIN</b><br><b>DECE</b><br>5.1.<br>5.2.         | ABC OF G<br>MBER 20<br>Female u<br>of gende<br>Evolutior<br>and curro<br>Decemb<br>Female u<br>of gende                                              | ENDE<br>005 TC<br>users c<br>er-base<br>n of nui<br>ent fem<br>er 200<br>users c<br>er-base                               | <b>R-BASED VIOLENCE.</b><br>D DECEMBER 2009<br>of the mobile tele-assistance service for victims<br>ad violence. 2009<br>mbers of registrations, deregistrations<br>nale users of the mobile tele-assistance service.                                                                                                                                                                                                                                                               | 151<br>153               |
| 5. | <b>VICTIN</b><br><b>DECE</b><br>5.1.<br>5.2.         | MS OF G<br>MBER 20<br>Female u<br>of gende<br>Evolutior<br>and curre<br>Decemb<br>Female u<br>of gende<br>Decemb<br>Socio-de<br>tele-assis           | ENDE<br>005 TC<br>users of<br>er-base<br>of nui<br>ent fem<br>er 200<br>users of<br>er-base<br>er 200<br>emogra<br>stance | <b>R-BASED VIOLENCE.</b><br><b>D DECEMBER 2009</b><br>of the mobile tele-assistance service for victims<br>ad violence. 2009<br>mbers of registrations, deregistrations<br>hale users of the mobile tele-assistance service.<br>5 to December 2009<br>of the mobile tele-assistance service for victims<br>d violence according to geographical area.                                                                                                                               | 151<br>153<br>154        |
| 5. | <b>VICTIN</b><br><b>DECE</b><br>5.1.<br>5.2.<br>5.3. | AS OF G<br>MBER 20<br>Female u<br>of gende<br>Evolutior<br>and curre<br>Decemb<br>Female u<br>of gende<br>Decemb<br>Socio-de<br>tele-assis<br>Decemb | ENDE<br>005 TC<br>users of<br>er-base<br>of nui<br>ent fem<br>er 200<br>users of<br>er-base<br>er 200<br>emogra<br>stance | <b>R-BASED VIOLENCE.</b><br><b>D DECEMBER 2009</b><br>of the mobile tele-assistance service for victims<br>ad violence. 2009<br>mbers of registrations, deregistrations<br>hale users of the mobile tele-assistance service.<br>5 to December 2009<br>of the mobile tele-assistance service for victims<br>d violence according to geographical area.<br>5 to December 2009<br>aphic characteristics of female users of the mobile<br>service for victims of gender-based violence. | 151<br>153<br>154<br>157 |