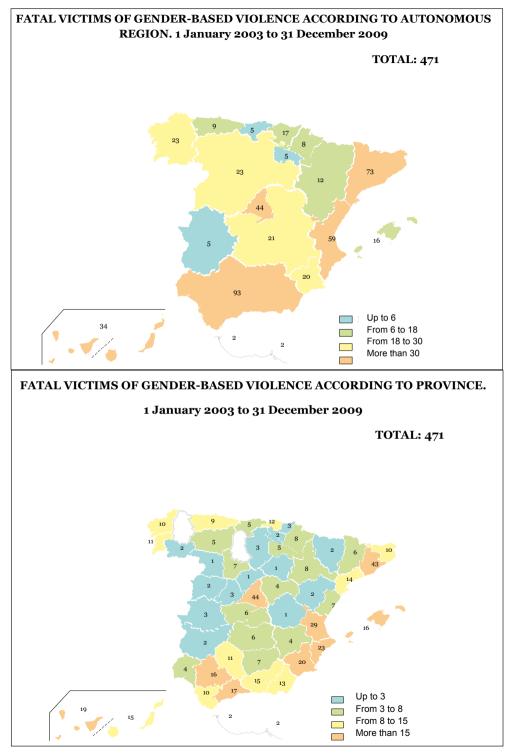

| 1. |       | L VICTIMS OF GENDER-BASED VIOLENCE.<br>UARY 2003 TO 31 DECEMBER 2009                                                                           | 49 |
|----|-------|------------------------------------------------------------------------------------------------------------------------------------------------|----|
|    | 1.1.  | Fatal victims of gender-based violence. 2009                                                                                                   | 49 |
|    |       | 1.1.1. Age of fatal victims and perpetrators. 2009                                                                                             | 49 |
|    |       | 1.1.2. Nationality of fatal victims and perpetrators. 2009                                                                                     | 50 |
|    |       | 1.1.3. Relationship between victim and perpetrator. 2009                                                                                       | 51 |
|    |       | 1.1.4. Geographical area. 2009                                                                                                                 | 51 |
|    |       | 1.1.5. Complaints and institutional protection. 2009                                                                                           | 51 |
|    |       | 1.1.6. Suicide of perpetrator. 2009                                                                                                            | 52 |
|    | 1.2.  | Evolution of numbers of fatal victims of gender-based violence.<br>1 January 2003 to 31 December 2009                                          | 52 |
|    | 1.3.  | Fatal victims of gender-based violence. Age of victims and perpetrators.<br>1 January 2003 to 31 December 2009                                 | 57 |
|    | 1.4.  | Fatal victims of gender-based violence. Nationality of victims and perpetrators. 1 January 2003 to 31 December 2009                            | 60 |
|    | 1.5.  | Fatal victims of gender-based violence. Relationship between victims and perpetrators. 1 January 2003 to 31 December 2009                      | 66 |
|    | 1.6.  | Fatal victims of gender-based violence. Geographical area.<br>1 January 2003 to 31 December 2009                                               | 68 |
|    | 1.7.  | Fatal victims of gender-based violence. Complaints.<br>1 January 2006 to 31 December 2009                                                      | 72 |
|    | 1.8.  | Fatal victims of gender-based violence. Institutional protection.<br>1 January 2006 to 31 December 2009                                        | 76 |
|    | 1.9.  | Fatal victims of gender-based violence. Suicide of perpetrator.<br>1 January 2003 to 31 December 2009                                          | 77 |
|    | 1.10. | Fatal victims of gender-based violence and perpetrators according to year, by nationality and age group.<br>1 January 2003 to 31 December 2009 | 79 |
|    | 1.11. | Fatal victims of gender-based violence and perpetrators<br>according to size of town/city.<br>1 January 2003 to 31 December 2009               |    |
|    | 1.12. | Some conclusions on the content of this section                                                                                                |    |