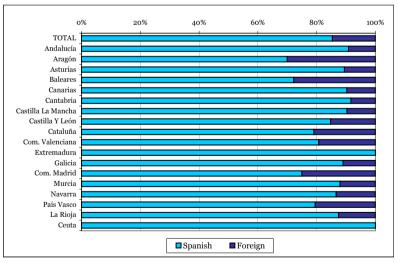

| 2. |      | IPLAINTS OF GENDER-BASED VIOLENCE.<br>NUARY 2007 TO 31 DECEMBER 2009                                                                                                                   | 89  |
|----|------|----------------------------------------------------------------------------------------------------------------------------------------------------------------------------------------|-----|
|    | 2.1. | Complaints of gender-based violence in 2009                                                                                                                                            | 89  |
|    | 2.2. | Evolution of numbers of complaints.<br>1 January 2007 to 31 December 2009                                                                                                              | 90  |
|    | 2.3. | Origin of complaints of gender-based violence.<br>1 January 2007 to 31 December 2009                                                                                                   | 92  |
|    | 2.4. | Complaints of gender-based violence according to geographical area.<br>1 January 2007 to 31 December 2009                                                                              | 95  |
|    | 2.5. | Complaints of gender-based violence according to geographical area<br>by origin of the complaint. 1 January 2007 to 31 December 2009                                                   | 98  |
|    |      |                                                                                                                                                                                        |     |
| 3. |      | IRT CASES OF GENDER-BASED VIOLENCE.<br>une 2005 to 31 December 2009                                                                                                                    | 109 |
|    | 3.1. | Victims and reported perpetrators in gender-based violence cases brought to court. 29 June 2005 to 31 December 2009                                                                    |     |
|    |      | <ul> <li>3.1.1. Victims and reported perpetrators in gender-based violence cases brought to court according to nationality.</li> <li>29 June 2005 to 31 December 2009</li> </ul>       | 109 |
|    |      | <ul> <li>3.1.2. Victims and reported perpetrators in gender-based violence cases brought to court according to autonomous region.</li> <li>29 June 2005 to 31 December 2009</li> </ul> | 111 |