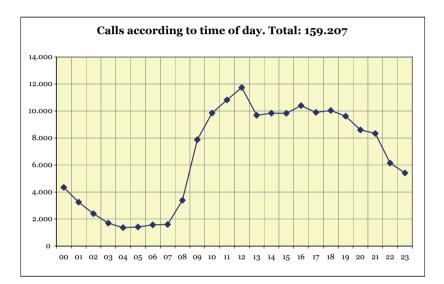

r of calls in the months of October and December 2007, March, May, June, September and December 2008, and February, March, April, May, June, August and November 2009; Tuesday was the day with the highest number of calls in the months of April and July 2008 and September 2009; Wednesday was the day with the highest number of calls in February 2008 and July and December 2009; Thursday was the day with the highest number of calls in September and November 2007, January and October 2008 and October 2009; Friday was the day with the highest number of calls in August 2008 and January 2009; and Saturday was the day with the highest number of calls in November 2008.

According to the time of day, most of gender-based violence calls were received between 9:00 and 23:00 hours (83,4% of the total).



By year, the time of day the calls were made draws a very similar pattern.



#### 4.3. LENGTH OF THE CALLS TO THE 016 HELPLINE

#### 3 September 2007 to 31 December 2009

The average length of the gender-based violence calls received was 5 minutes<sup>27</sup>. The breakdown by months is shown in the following graph, where we can see that variations in the length of the calls by month are very small, between 4 and 7 minutes.



December 2009 was the month with the lowest average length of calls

As can be seen in the graph, 49,6% of the calls (64.061) lasted less than 2 minutes, 27,2% (35.107) between 2 and 5 minutes, 13,8% (17.873) between 5 and 10 minutes, and 9,4% (12.184) more than 10 minutes.



<sup>&</sup>lt;sup>27</sup> Although the service went into operation as of 3 September