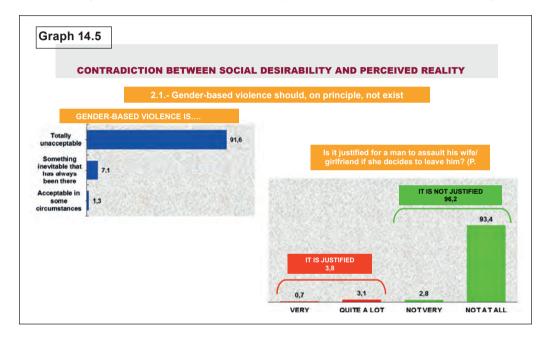

Among the new data provided, the opinion poll on gender-based violence is particularly worth highlighting. It shows that public opinion is very united in rejecting this type of violence which, on principle, is unacceptable to 91,6% of the resident population of Spain. However, the percentage of those who believe that the occasional use of gender-based violence is acceptable, 1,2%, is worrying because, although tiny, it largely reflects what is happening in our society.

| AGE GROUP      |       | Horizontal %<br>committed |           |           |          |
|----------------|-------|---------------------------|-----------|-----------|----------|
|                | TOTAL | No                        | Attempted | Committed | suicides |
| TOTAL          | 471   | 334                       | 53        | 84        | 17,8     |
| Under 16 years | 0     | 0                         | 0         | 0         | -        |
| 16 - 17 years  | 1     | 1                         | 0         | 0         | -        |
| 18 - 20 years  | 8     | 6                         | 0         | 2         | 25,0     |
| 21 - 30 years  | 83    | 65                        | 8         | 10        | 12,0     |
| 31 - 40 years  | 135   | 97                        | 16        | 22        | 16,3     |
| 41 - 50 years  | 94    | 78                        | 8         | 16        | 16,3     |
| 51 - 64 years  | 55    | 30                        | 9         | 16        | 29,1     |
| Over 64 years  | 80    | 51                        | 11        | 18        | 22,5     |
| No record      | 11    | 10                        | 1         | 0         | -        |