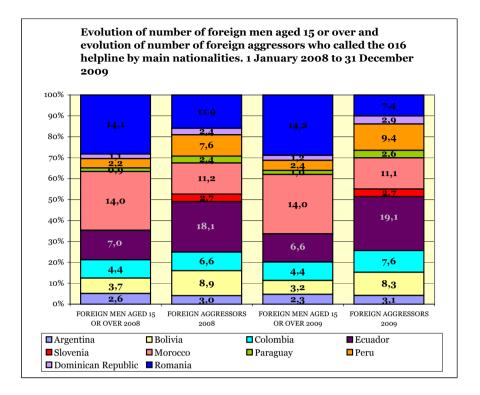

# 

- 4.1.1. Persons who called the 016 helpline in 2009 ......116
  - 4.1.1.1. Socio-demographic characteristics of female users. 2009......116
- 4.2. Evolution of numbers of calls to the 016 helpline for reasons of gender-based violence. 3 September 2007 to 31 December 2009 ......118

|    | 4.3                                                  |                                                                                                                                                      |                                                                                                                           | calls to the 016 helpline.<br>2007 to 31 December 2009                                                                                                                                                                                                                                                                                                                                                                                                                              | 122                      |
|----|------------------------------------------------------|------------------------------------------------------------------------------------------------------------------------------------------------------|---------------------------------------------------------------------------------------------------------------------------|-------------------------------------------------------------------------------------------------------------------------------------------------------------------------------------------------------------------------------------------------------------------------------------------------------------------------------------------------------------------------------------------------------------------------------------------------------------------------------------|--------------------------|
|    | 4.4.                                                 |                                                                                                                                                      |                                                                                                                           | the 016 helpline according to autonomous region<br>3 September 2007 to 31 December 2009                                                                                                                                                                                                                                                                                                                                                                                             | 123                      |
|    | 4.5.                                                 |                                                                                                                                                      |                                                                                                                           | nade the calls to the 016 helpline.<br>2007 to 31 December 2009                                                                                                                                                                                                                                                                                                                                                                                                                     | 127                      |
|    | 4.5.1.                                               |                                                                                                                                                      |                                                                                                                           | aphic characteristics of female users of the 016 helpline.<br>2007 to 31 December 2009                                                                                                                                                                                                                                                                                                                                                                                              | 128                      |
|    |                                                      | 4.5.1.1.                                                                                                                                             | Marita                                                                                                                    | al status of female users                                                                                                                                                                                                                                                                                                                                                                                                                                                           | 129                      |
|    |                                                      | 4.5.1.2.                                                                                                                                             | Lengt                                                                                                                     | h of the relationship between the victim and the aggressor.                                                                                                                                                                                                                                                                                                                                                                                                                         | 129                      |
|    |                                                      | 4.5.1.3.                                                                                                                                             | Туре                                                                                                                      | of abuse manifested                                                                                                                                                                                                                                                                                                                                                                                                                                                                 | 131                      |
|    |                                                      | 4.5.1.4.                                                                                                                                             | Numb                                                                                                                      | per of children of female users                                                                                                                                                                                                                                                                                                                                                                                                                                                     | 131                      |
|    |                                                      | 4.5.1.5.                                                                                                                                             | Age g                                                                                                                     | roup of female users                                                                                                                                                                                                                                                                                                                                                                                                                                                                | 131                      |
|    |                                                      | 4.5.1.6.                                                                                                                                             | Emplo                                                                                                                     | oyment status of female users                                                                                                                                                                                                                                                                                                                                                                                                                                                       | 132                      |
|    |                                                      | 4.5.1.7.                                                                                                                                             | Natior                                                                                                                    | nality of victims and aggressors                                                                                                                                                                                                                                                                                                                                                                                                                                                    | 133                      |
|    |                                                      | who call                                                                                                                                             | led the                                                                                                                   | friends of victims of gender-based violence<br>016 helpline.<br>)07 to 31 December 2009                                                                                                                                                                                                                                                                                                                                                                                             | 143                      |
| 5. | VICTIN                                               | <b>NS OF G</b>                                                                                                                                       | ENDE                                                                                                                      | THE MOBILE TELE-ASSISTANCE SERVICE FOR<br>R-BASED VIOLENCE.<br>D DECEMBER 2009                                                                                                                                                                                                                                                                                                                                                                                                      | 151                      |
| 5. | VICTIN                                               | MS OF G<br>MBER 20<br>Female (                                                                                                                       | ENDE<br>005 TC                                                                                                            | R-BASED VIOLENCE.                                                                                                                                                                                                                                                                                                                                                                                                                                                                   |                          |
| 5. | <b>VICTIN</b><br><b>DECE</b><br>5.1.                 | MS OF G<br>MBER 20<br>Female u<br>of gende<br>Evolutior<br>and curre                                                                                 | ENDE<br>005 TC<br>users c<br>er-base<br>n of nui<br>ent fer                                                               | R-BASED VIOLENCE.<br>D DECEMBER 2009<br>of the mobile tele-assistance service for victims                                                                                                                                                                                                                                                                                                                                                                                           | 151                      |
| 5. | <b>VICTIN</b><br><b>DECE</b><br>5.1.<br>5.2.         | ABC OF G<br>MBER 20<br>Female u<br>of gende<br>Evolutior<br>and curro<br>Decemb<br>Female u<br>of gende                                              | ENDE<br>005 TC<br>users c<br>er-base<br>n of nui<br>ent fem<br>er 200<br>users c<br>er-base                               | <b>R-BASED VIOLENCE.</b><br>D DECEMBER 2009<br>of the mobile tele-assistance service for victims<br>ad violence. 2009<br>mbers of registrations, deregistrations<br>nale users of the mobile tele-assistance service.                                                                                                                                                                                                                                                               | 151<br>153               |
| 5. | <b>VICTIN</b><br><b>DECE</b><br>5.1.<br>5.2.         | MS OF G<br>MBER 20<br>Female u<br>of gende<br>Evolutior<br>and curre<br>Decemb<br>Female u<br>of gende<br>Decemb<br>Socio-de<br>tele-assis           | ENDE<br>005 TC<br>users of<br>er-base<br>of nui<br>ent fem<br>er 200<br>users of<br>er-base<br>er 200<br>emogra<br>stance | <b>R-BASED VIOLENCE.</b><br><b>D DECEMBER 2009</b><br>of the mobile tele-assistance service for victims<br>ad violence. 2009<br>mbers of registrations, deregistrations<br>hale users of the mobile tele-assistance service.<br>5 to December 2009<br>of the mobile tele-assistance service for victims<br>d violence according to geographical area.                                                                                                                               | 151<br>153<br>154        |
| 5. | <b>VICTIN</b><br><b>DECE</b><br>5.1.<br>5.2.<br>5.3. | AS OF G<br>MBER 20<br>Female u<br>of gende<br>Evolutior<br>and curre<br>Decemb<br>Female u<br>of gende<br>Decemb<br>Socio-de<br>tele-assis<br>Decemb | ENDE<br>005 TC<br>users of<br>er-base<br>of nui<br>ent fem<br>er 200<br>users of<br>er-base<br>er 200<br>emogra<br>stance | <b>R-BASED VIOLENCE.</b><br><b>D DECEMBER 2009</b><br>of the mobile tele-assistance service for victims<br>ad violence. 2009<br>mbers of registrations, deregistrations<br>hale users of the mobile tele-assistance service.<br>5 to December 2009<br>of the mobile tele-assistance service for victims<br>d violence according to geographical area.<br>5 to December 2009<br>aphic characteristics of female users of the mobile<br>service for victims of gender-based violence. | 151<br>153<br>154<br>157 |