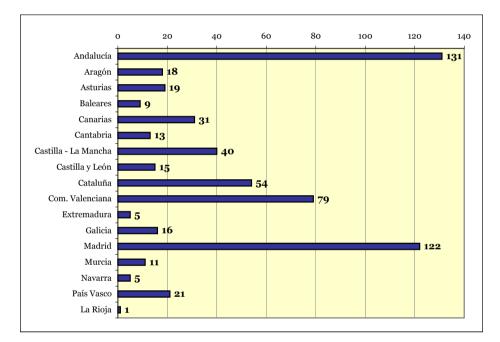

|    | 4.3                                                  |                                                                                                                                                      |                                                                                                                           | calls to the 016 helpline.<br>2007 to 31 December 2009                                                                                                                                                                                                                                                                                                                                                                                                                              | 122                      |
|----|------------------------------------------------------|------------------------------------------------------------------------------------------------------------------------------------------------------|---------------------------------------------------------------------------------------------------------------------------|-------------------------------------------------------------------------------------------------------------------------------------------------------------------------------------------------------------------------------------------------------------------------------------------------------------------------------------------------------------------------------------------------------------------------------------------------------------------------------------|--------------------------|
|    | 4.4.                                                 |                                                                                                                                                      |                                                                                                                           | the 016 helpline according to autonomous region<br>3 September 2007 to 31 December 2009                                                                                                                                                                                                                                                                                                                                                                                             | 123                      |
|    | 4.5.                                                 |                                                                                                                                                      |                                                                                                                           | nade the calls to the 016 helpline.<br>2007 to 31 December 2009                                                                                                                                                                                                                                                                                                                                                                                                                     | 127                      |
|    | 4.5.1.                                               |                                                                                                                                                      |                                                                                                                           | aphic characteristics of female users of the 016 helpline.<br>2007 to 31 December 2009                                                                                                                                                                                                                                                                                                                                                                                              | 128                      |
|    |                                                      | 4.5.1.1.                                                                                                                                             | Marita                                                                                                                    | al status of female users                                                                                                                                                                                                                                                                                                                                                                                                                                                           | 129                      |
|    |                                                      | 4.5.1.2.                                                                                                                                             | Lengt                                                                                                                     | h of the relationship between the victim and the aggressor.                                                                                                                                                                                                                                                                                                                                                                                                                         | 129                      |
|    |                                                      | 4.5.1.3.                                                                                                                                             | Туре                                                                                                                      | of abuse manifested                                                                                                                                                                                                                                                                                                                                                                                                                                                                 | 131                      |
|    |                                                      | 4.5.1.4.                                                                                                                                             | Numb                                                                                                                      | per of children of female users                                                                                                                                                                                                                                                                                                                                                                                                                                                     | 131                      |
|    |                                                      | 4.5.1.5.                                                                                                                                             | Age g                                                                                                                     | roup of female users                                                                                                                                                                                                                                                                                                                                                                                                                                                                | 131                      |
|    |                                                      | 4.5.1.6.                                                                                                                                             | Emplo                                                                                                                     | oyment status of female users                                                                                                                                                                                                                                                                                                                                                                                                                                                       | 132                      |
|    |                                                      | 4.5.1.7.                                                                                                                                             | Natior                                                                                                                    | nality of victims and aggressors                                                                                                                                                                                                                                                                                                                                                                                                                                                    | 133                      |
|    |                                                      | who call                                                                                                                                             | led the                                                                                                                   | friends of victims of gender-based violence<br>016 helpline.<br>)07 to 31 December 2009                                                                                                                                                                                                                                                                                                                                                                                             | 143                      |
| 5. | VICTIN                                               | <b>NS OF G</b>                                                                                                                                       | ENDE                                                                                                                      | THE MOBILE TELE-ASSISTANCE SERVICE FOR<br>R-BASED VIOLENCE.<br>D DECEMBER 2009                                                                                                                                                                                                                                                                                                                                                                                                      | 151                      |
| 5. | VICTIN                                               | MS OF G<br>MBER 20<br>Female (                                                                                                                       | ENDE<br>005 TC                                                                                                            | R-BASED VIOLENCE.                                                                                                                                                                                                                                                                                                                                                                                                                                                                   |                          |
| 5. | <b>VICTIN</b><br><b>DECE</b><br>5.1.                 | MS OF G<br>MBER 20<br>Female u<br>of gende<br>Evolutior<br>and curre                                                                                 | ENDE<br>005 TC<br>users c<br>er-base<br>n of nui<br>ent fer                                                               | R-BASED VIOLENCE.<br>D DECEMBER 2009<br>of the mobile tele-assistance service for victims                                                                                                                                                                                                                                                                                                                                                                                           | 151                      |
| 5. | <b>VICTIN</b><br><b>DECE</b><br>5.1.<br>5.2.         | ABC OF G<br>MBER 20<br>Female u<br>of gende<br>Evolutior<br>and curro<br>Decemb<br>Female u<br>of gende                                              | ENDE<br>005 TC<br>users c<br>er-base<br>n of nui<br>ent fem<br>er 200<br>users c<br>er-base                               | <b>R-BASED VIOLENCE.</b><br>D DECEMBER 2009<br>of the mobile tele-assistance service for victims<br>ad violence. 2009<br>mbers of registrations, deregistrations<br>nale users of the mobile tele-assistance service.                                                                                                                                                                                                                                                               | 151<br>153               |
| 5. | <b>VICTIN</b><br><b>DECE</b><br>5.1.<br>5.2.         | MS OF G<br>MBER 20<br>Female u<br>of gende<br>Evolutior<br>and curre<br>Decemb<br>Female u<br>of gende<br>Decemb<br>Socio-de<br>tele-assis           | ENDE<br>005 TC<br>users of<br>er-base<br>of nui<br>ent fem<br>er 200<br>users of<br>er-base<br>er 200<br>emogra<br>stance | <b>R-BASED VIOLENCE.</b><br><b>D DECEMBER 2009</b><br>of the mobile tele-assistance service for victims<br>ad violence. 2009<br>mbers of registrations, deregistrations<br>hale users of the mobile tele-assistance service.<br>5 to December 2009<br>of the mobile tele-assistance service for victims<br>d violence according to geographical area.                                                                                                                               | 151<br>153<br>154        |
| 5. | <b>VICTIN</b><br><b>DECE</b><br>5.1.<br>5.2.<br>5.3. | AS OF G<br>MBER 20<br>Female u<br>of gende<br>Evolutior<br>and curre<br>Decemb<br>Female u<br>of gende<br>Decemb<br>Socio-de<br>tele-assis<br>Decemb | ENDE<br>005 TC<br>users of<br>er-base<br>of nui<br>ent fem<br>er 200<br>users of<br>er-base<br>er 200<br>emogra<br>stance | <b>R-BASED VIOLENCE.</b><br><b>D DECEMBER 2009</b><br>of the mobile tele-assistance service for victims<br>ad violence. 2009<br>mbers of registrations, deregistrations<br>hale users of the mobile tele-assistance service.<br>5 to December 2009<br>of the mobile tele-assistance service for victims<br>d violence according to geographical area.<br>5 to December 2009<br>aphic characteristics of female users of the mobile<br>service for victims of gender-based violence. | 151<br>153<br>154<br>157 |