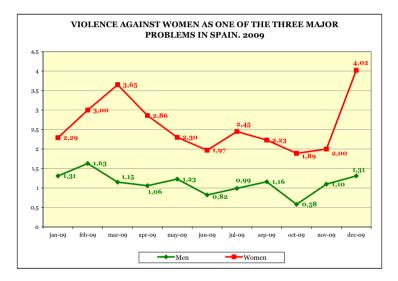

| 13. SOCIAL PERCEPTION OF VIOLENCE AGAINST WOMEN.<br>SEPTEMBER 2000 TO DECEMBER 2009                                                                                                                                                 | 239 |
|-------------------------------------------------------------------------------------------------------------------------------------------------------------------------------------------------------------------------------------|-----|
| 13.1. Introduction                                                                                                                                                                                                                  | 239 |
| 13.2. Social perception of violence against women as one<br>of the three major problems in Spain and/or of the respondents.<br>Indicators for 2009                                                                                  | 240 |
| 13.2.1. Socio-demographic characteristics                                                                                                                                                                                           | 241 |
| 13.2.2. Social perception of violence against women as one<br>of the three major problems in Spain and/or<br>of the respondents. 2009                                                                                               | 242 |
| 13.2.2.1. Violence against women as one<br>of the three major problems in Spain. 2009                                                                                                                                               | 243 |
| 13.2.2.2. Violence against women as one of the three major problems of the respondents. 2009                                                                                                                                        | 244 |
| 13.3. Evolution of social perception of violence against women as one<br>of the three major problems in Spain and/or of the respondents.<br>September 2000 to December 2009                                                         | 244 |
| 13.4. Socio-demographic characteristics of respondents who feel<br>that violence against women is one of the three major problems<br>in Spain and/or one of their three major personal problems.<br>September 2000 to December 2009 | 246 |
| 13.4.1. According to the sex of the respondent.<br>September 2000 to December 2009                                                                                                                                                  | 246 |
| 13.4.2. According to the age group of the respondent.<br>September 2000 to December 2009                                                                                                                                            | 248 |
| 13.4.3. According to the education level of the respondent.<br>September 2000 to December 2009                                                                                                                                      | 249 |
| 13.4.4. According to the employment situation of the respondent.<br>September 2000 to December 2009                                                                                                                                 | 249 |
| 13.4.5. According to the ideological self-positioning of the respondent.<br>September 2000 to December 2009                                                                                                                         | 250 |
| 13.4.6. According to the size of the place of residence of the responder<br>September 2000 to December 2009                                                                                                                         |     |