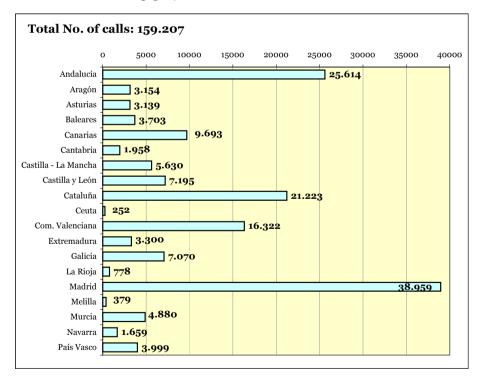

|    | 4.3                                                  |                                                                                                                                                      |                                                                                                                           | calls to the 016 helpline.<br>2007 to 31 December 2009                                                                                                                                                                                                                                                                                                                                                                                                                              | 122                      |
|----|------------------------------------------------------|------------------------------------------------------------------------------------------------------------------------------------------------------|---------------------------------------------------------------------------------------------------------------------------|-------------------------------------------------------------------------------------------------------------------------------------------------------------------------------------------------------------------------------------------------------------------------------------------------------------------------------------------------------------------------------------------------------------------------------------------------------------------------------------|--------------------------|
|    | 4.4.                                                 |                                                                                                                                                      |                                                                                                                           | the 016 helpline according to autonomous region<br>3 September 2007 to 31 December 2009                                                                                                                                                                                                                                                                                                                                                                                             | 123                      |
|    | 4.5.                                                 |                                                                                                                                                      |                                                                                                                           | nade the calls to the 016 helpline.<br>2007 to 31 December 2009                                                                                                                                                                                                                                                                                                                                                                                                                     | 127                      |
|    | 4.5.1.                                               |                                                                                                                                                      |                                                                                                                           | aphic characteristics of female users of the 016 helpline.<br>2007 to 31 December 2009                                                                                                                                                                                                                                                                                                                                                                                              | 128                      |
|    |                                                      | 4.5.1.1.                                                                                                                                             | Marita                                                                                                                    | al status of female users                                                                                                                                                                                                                                                                                                                                                                                                                                                           | 129                      |
|    |                                                      | 4.5.1.2.                                                                                                                                             | Lengt                                                                                                                     | h of the relationship between the victim and the aggressor.                                                                                                                                                                                                                                                                                                                                                                                                                         | 129                      |
|    |                                                      | 4.5.1.3.                                                                                                                                             | Туре                                                                                                                      | of abuse manifested                                                                                                                                                                                                                                                                                                                                                                                                                                                                 | 131                      |
|    |                                                      | 4.5.1.4.                                                                                                                                             | Numb                                                                                                                      | per of children of female users                                                                                                                                                                                                                                                                                                                                                                                                                                                     | 131                      |
|    |                                                      | 4.5.1.5.                                                                                                                                             | Age g                                                                                                                     | roup of female users                                                                                                                                                                                                                                                                                                                                                                                                                                                                | 131                      |
|    |                                                      | 4.5.1.6.                                                                                                                                             | Emplo                                                                                                                     | oyment status of female users                                                                                                                                                                                                                                                                                                                                                                                                                                                       | 132                      |
|    |                                                      | 4.5.1.7.                                                                                                                                             | Natior                                                                                                                    | nality of victims and aggressors                                                                                                                                                                                                                                                                                                                                                                                                                                                    | 133                      |
|    |                                                      | who call                                                                                                                                             | led the                                                                                                                   | friends of victims of gender-based violence<br>016 helpline.<br>)07 to 31 December 2009                                                                                                                                                                                                                                                                                                                                                                                             | 143                      |
| 5. | VICTIN                                               | <b>NS OF G</b>                                                                                                                                       | ENDE                                                                                                                      | THE MOBILE TELE-ASSISTANCE SERVICE FOR<br>R-BASED VIOLENCE.<br>D DECEMBER 2009                                                                                                                                                                                                                                                                                                                                                                                                      | 151                      |
| 5. | VICTIN                                               | MS OF G<br>MBER 20<br>Female (                                                                                                                       | ENDE<br>005 TC                                                                                                            | R-BASED VIOLENCE.                                                                                                                                                                                                                                                                                                                                                                                                                                                                   |                          |
| 5. | <b>VICTIN</b><br><b>DECE</b><br>5.1.                 | MS OF G<br>MBER 20<br>Female u<br>of gende<br>Evolutior<br>and curre                                                                                 | ENDE<br>005 TC<br>users c<br>er-base<br>n of nui<br>ent fer                                                               | R-BASED VIOLENCE.<br>D DECEMBER 2009<br>of the mobile tele-assistance service for victims                                                                                                                                                                                                                                                                                                                                                                                           | 151                      |
| 5. | <b>VICTIN</b><br><b>DECE</b><br>5.1.<br>5.2.         | ABC OF G<br>MBER 20<br>Female u<br>of gende<br>Evolutior<br>and curro<br>Decemb<br>Female u<br>of gende                                              | ENDE<br>005 TC<br>users c<br>er-base<br>n of nui<br>ent fem<br>er 200<br>users c<br>er-base                               | <b>R-BASED VIOLENCE.</b><br>D DECEMBER 2009<br>of the mobile tele-assistance service for victims<br>ad violence. 2009<br>mbers of registrations, deregistrations<br>nale users of the mobile tele-assistance service.                                                                                                                                                                                                                                                               | 151<br>153               |
| 5. | <b>VICTIN</b><br><b>DECE</b><br>5.1.<br>5.2.         | MS OF G<br>MBER 20<br>Female u<br>of gende<br>Evolutior<br>and curre<br>Decemb<br>Female u<br>of gende<br>Decemb<br>Socio-de<br>tele-assis           | ENDE<br>005 TC<br>users of<br>er-base<br>of nui<br>ent fem<br>er 200<br>users of<br>er-base<br>er 200<br>emogra<br>stance | <b>R-BASED VIOLENCE.</b><br><b>D DECEMBER 2009</b><br>of the mobile tele-assistance service for victims<br>ad violence. 2009<br>mbers of registrations, deregistrations<br>hale users of the mobile tele-assistance service.<br>5 to December 2009<br>of the mobile tele-assistance service for victims<br>d violence according to geographical area.                                                                                                                               | 151<br>153<br>154        |
| 5. | <b>VICTIN</b><br><b>DECE</b><br>5.1.<br>5.2.<br>5.3. | AS OF G<br>MBER 20<br>Female u<br>of gende<br>Evolutior<br>and curre<br>Decemb<br>Female u<br>of gende<br>Decemb<br>Socio-de<br>tele-assis<br>Decemb | ENDE<br>005 TC<br>users of<br>er-base<br>of nui<br>ent fem<br>er 200<br>users of<br>er-base<br>er 200<br>emogra<br>stance | <b>R-BASED VIOLENCE.</b><br><b>D DECEMBER 2009</b><br>of the mobile tele-assistance service for victims<br>ad violence. 2009<br>mbers of registrations, deregistrations<br>hale users of the mobile tele-assistance service.<br>5 to December 2009<br>of the mobile tele-assistance service for victims<br>d violence according to geographical area.<br>5 to December 2009<br>aphic characteristics of female users of the mobile<br>service for victims of gender-based violence. | 151<br>153<br>154<br>157 |