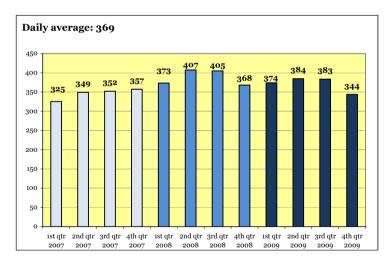

#### 2. COMPLAINTS OF GENDER-BASED VIOLENCE

The source of the figures on complaints of gender-based violence is the Spanish General Council of the Judiciary and come from questionnaires of aggregate data supplied every three months by the court clerks. The Spanish General Council of the Judiciary publishes this data, which it began to compile on 1 January 2007, every three months.

These figures refer to complaints presented in the courts by the Law Enforcement Agencies and the police of the autonomous regions and the different town/cities, as well as complaints which come from injury reports and those filed in the courts by the victims, their relatives or third parties.

The information that we hold has a low level of disaggregation. The Spanish General Council of the Judiciary began to compile the data as of the first quarter of 2007. Therefore, we can only analyse its evolution over time, always quarterly, given the characteristics of the data obtained, the origin of the complaints and their geographic distribution, without being able to establish the socio-demographic characteristics (age, marital status, education level, employment status, nationality, etc.) of the victims and the reported perpetrators.