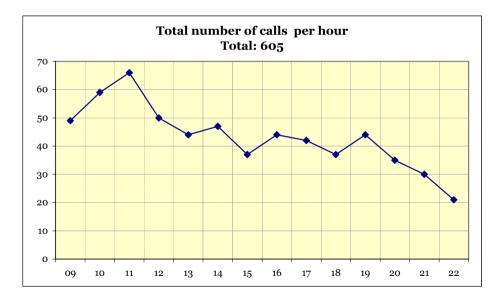

# 

- 4.1.1. Persons who called the 016 helpline in 2009 ......116
  - 4.1.1.1. Socio-demographic characteristics of female users. 2009......116
- 4.2. Evolution of numbers of calls to the 016 helpline for reasons of gender-based violence. 3 September 2007 to 31 December 2009 ......118

|    | 4.3                                                  |                                                                                                                                                      |                                                                                                                           | calls to the 016 helpline.<br>2007 to 31 December 2009                                                                                                                                                                                                                                                                                                                                                                                                                              | 122                      |
|----|------------------------------------------------------|------------------------------------------------------------------------------------------------------------------------------------------------------|---------------------------------------------------------------------------------------------------------------------------|-------------------------------------------------------------------------------------------------------------------------------------------------------------------------------------------------------------------------------------------------------------------------------------------------------------------------------------------------------------------------------------------------------------------------------------------------------------------------------------|--------------------------|
|    | 4.4.                                                 |                                                                                                                                                      |                                                                                                                           | the 016 helpline according to autonomous region<br>3 September 2007 to 31 December 2009                                                                                                                                                                                                                                                                                                                                                                                             | 123                      |
|    | 4.5.                                                 |                                                                                                                                                      |                                                                                                                           | nade the calls to the 016 helpline.<br>2007 to 31 December 2009                                                                                                                                                                                                                                                                                                                                                                                                                     | 127                      |
|    | 4.5.1.                                               |                                                                                                                                                      |                                                                                                                           | aphic characteristics of female users of the 016 helpline.<br>2007 to 31 December 2009                                                                                                                                                                                                                                                                                                                                                                                              | 128                      |
|    |                                                      | 4.5.1.1.                                                                                                                                             | Marita                                                                                                                    | al status of female users                                                                                                                                                                                                                                                                                                                                                                                                                                                           | 129                      |
|    |                                                      | 4.5.1.2.                                                                                                                                             | Lengt                                                                                                                     | h of the relationship between the victim and the aggressor.                                                                                                                                                                                                                                                                                                                                                                                                                         | 129                      |
|    |                                                      | 4.5.1.3.                                                                                                                                             | Туре                                                                                                                      | of abuse manifested                                                                                                                                                                                                                                                                                                                                                                                                                                                                 | 131                      |
|    |                                                      | 4.5.1.4.                                                                                                                                             | Numb                                                                                                                      | per of children of female users                                                                                                                                                                                                                                                                                                                                                                                                                                                     | 131                      |
|    |                                                      | 4.5.1.5.                                                                                                                                             | Age g                                                                                                                     | roup of female users                                                                                                                                                                                                                                                                                                                                                                                                                                                                | 131                      |
|    |                                                      | 4.5.1.6.                                                                                                                                             | Emplo                                                                                                                     | oyment status of female users                                                                                                                                                                                                                                                                                                                                                                                                                                                       | 132                      |
|    |                                                      | 4.5.1.7.                                                                                                                                             | Natior                                                                                                                    | nality of victims and aggressors                                                                                                                                                                                                                                                                                                                                                                                                                                                    | 133                      |
|    |                                                      | who call                                                                                                                                             | led the                                                                                                                   | friends of victims of gender-based violence<br>016 helpline.<br>)07 to 31 December 2009                                                                                                                                                                                                                                                                                                                                                                                             | 143                      |
| 5. | VICTIN                                               | <b>NS OF G</b>                                                                                                                                       | ENDE                                                                                                                      | THE MOBILE TELE-ASSISTANCE SERVICE FOR<br>R-BASED VIOLENCE.<br>D DECEMBER 2009                                                                                                                                                                                                                                                                                                                                                                                                      | 151                      |
| 5. | VICTIN                                               | MS OF G<br>MBER 20<br>Female (                                                                                                                       | ENDE<br>005 TC                                                                                                            | R-BASED VIOLENCE.                                                                                                                                                                                                                                                                                                                                                                                                                                                                   |                          |
| 5. | <b>VICTIN</b><br><b>DECE</b><br>5.1.                 | MS OF G<br>MBER 20<br>Female u<br>of gende<br>Evolutior<br>and curre                                                                                 | ENDE<br>005 TC<br>users c<br>er-base<br>n of nui<br>ent fer                                                               | R-BASED VIOLENCE.<br>D DECEMBER 2009<br>of the mobile tele-assistance service for victims                                                                                                                                                                                                                                                                                                                                                                                           | 151                      |
| 5. | <b>VICTIN</b><br><b>DECE</b><br>5.1.<br>5.2.         | ABC OF G<br>MBER 20<br>Female u<br>of gende<br>Evolutior<br>and curro<br>Decemb<br>Female u<br>of gende                                              | ENDE<br>005 TC<br>users c<br>er-base<br>n of nui<br>ent fem<br>er 200<br>users c<br>er-base                               | <b>R-BASED VIOLENCE.</b><br>D DECEMBER 2009<br>of the mobile tele-assistance service for victims<br>ad violence. 2009<br>mbers of registrations, deregistrations<br>nale users of the mobile tele-assistance service.                                                                                                                                                                                                                                                               | 151<br>153               |
| 5. | <b>VICTIN</b><br><b>DECE</b><br>5.1.<br>5.2.         | MS OF G<br>MBER 20<br>Female u<br>of gende<br>Evolutior<br>and curre<br>Decemb<br>Female u<br>of gende<br>Decemb<br>Socio-de<br>tele-assis           | ENDE<br>005 TC<br>users of<br>er-base<br>of nui<br>ent fem<br>er 200<br>users of<br>er-base<br>er 200<br>emogra<br>stance | <b>R-BASED VIOLENCE.</b><br><b>D DECEMBER 2009</b><br>of the mobile tele-assistance service for victims<br>ad violence. 2009<br>mbers of registrations, deregistrations<br>hale users of the mobile tele-assistance service.<br>5 to December 2009<br>of the mobile tele-assistance service for victims<br>d violence according to geographical area.                                                                                                                               | 151<br>153<br>154        |
| 5. | <b>VICTIN</b><br><b>DECE</b><br>5.1.<br>5.2.<br>5.3. | AS OF G<br>MBER 20<br>Female u<br>of gende<br>Evolutior<br>and curre<br>Decemb<br>Female u<br>of gende<br>Decemb<br>Socio-de<br>tele-assis<br>Decemb | ENDE<br>005 TC<br>users of<br>er-base<br>of nui<br>ent fem<br>er 200<br>users of<br>er-base<br>er 200<br>emogra<br>stance | <b>R-BASED VIOLENCE.</b><br><b>D DECEMBER 2009</b><br>of the mobile tele-assistance service for victims<br>ad violence. 2009<br>mbers of registrations, deregistrations<br>hale users of the mobile tele-assistance service.<br>5 to December 2009<br>of the mobile tele-assistance service for victims<br>d violence according to geographical area.<br>5 to December 2009<br>aphic characteristics of female users of the mobile<br>service for victims of gender-based violence. | 151<br>153<br>154<br>157 |