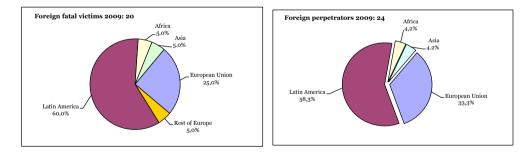

### **1. FATAL VICTIMS OF GENDER-BASED VIOLENCE**

In this Report, the Government Office on Gender-based Violence presents data, as of 1 January 2003, based individual reports related to fatal victims of gender-based violence as described in the Comprehensive Law (women killed by their partners or ex-partners).

The data for 2003 to 2005 comes from the Women's Institute, whose source is the media. The data for 2006, 2007, 2008 and 2009 comes from the Government Office on Gender-based Violence, which records each case based on the reports issued by the Offices and Regional Offices of the Government, the Co-ordination Units and Violence against Women Units, which are currently functionally attached to the Ministry of Equality. These Units obtain the data on each case from the Law Enforcement Agencies or the Police of the Autonomous Regions and also from the courts and the Prosecutor's Office.

The diversity and foreseeable disparity in the criteria of the information gathering systems over time, as well as the limited statistical significance of the gender violence crime figures, make it necessary to use the data included in this Report with caution. Nevertheless, the report seeks to be exhaustive. In this respect, it is worth bearing in mind that the more disaggregated the data, the less its significance. Each case refers to the circumstances of a specific crime; they all hold the same social value but each modifies the analysis that follows.