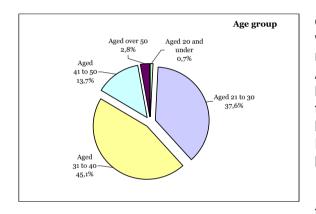

of the 2nd Report by the National Observatory on Violence against Women, this chapter now includes all the records kept up until 31 December 2009. See details in the Methodological Notes.

#### 9.3. TEMPORARY RESIDENCE PERMITS FOR EXCEPTIONAL CIRCUMSTANCES GRANTED ON HUMANITARIAN GROUNDS TO FOREIGN VICTIMS OF DOMESTIC VIOLENCE ACCORDING TO AGE AND NATIONALITY. 2005 TO 2009

The highest numbers of permits granted in the period under review went to women aged between 21 and 40: 552 went to women aged between 21 and 30 and 662 permits went to women aged between 31 and 40; both groups made up 82,8% of the total. Eleven permits were granted to women under 20 years of age, 201 permits were granted to women between 41 and 50 years of age and 41 permits were granted to women over 50 years of age





In terms of the continent of origin of the women who were granted temporary residence permits, most were American (1.051, of whom all but one were Latin American) followed in numerical order by African women (258), European women (139), and lastly, Asian women (19).

Although the number of temporary residence permits aranted to nationals of African countries went up, from 38 in 2006 to 93 in 2009, the share over the total number of permits granted each year fell (from 27,9% in 2006 to 15,2% in 2009); the number of permits granted to European women from non-EU countries also went up in the period under review (from 6 to 40), and so did the share over the total number of permits granted, from representing 4,4% in 2006 to 6.5% in 2009.

On the other hand, the number of permits granted to