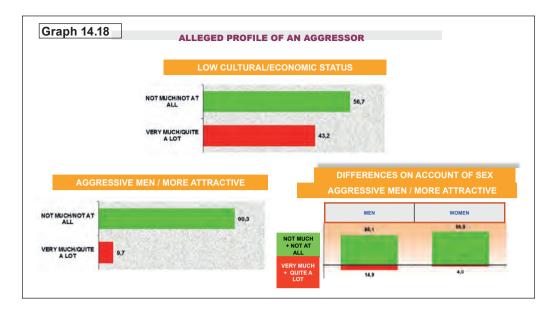

|     | 13.5. Social perception of violence against women as one<br>of the three major problems in Spain and/or of the respondents<br>according to autonomous region. September 2000 to December 2009                                         | 252 |
|-----|---------------------------------------------------------------------------------------------------------------------------------------------------------------------------------------------------------------------------------------|-----|
|     | 13.6. Social perception of violence against women as one<br>of the three major problems in Spain and/or of the respondents<br>in relation to the number of fatal victims of gender-based violence.<br>September 2000 to December 2009 | 254 |
| 14. | . OPINION POLL ON GENDER-BASED VIOLENCE.<br>MAIN RESULTS. JUNE 2009                                                                                                                                                                   | 257 |
|     | 14.1. Objective, scope and main conclusions                                                                                                                                                                                           | 257 |
|     | 14.1.1. Objective. The state of public opinion on gender-based violence                                                                                                                                                               | 257 |
|     | 14.1.2. Scope: Who is talking to us?                                                                                                                                                                                                  | 258 |
|     | 14.1.3. Main conclusions                                                                                                                                                                                                              | 261 |
|     | 14.2. Analysis of the responses given by the sample as a whole                                                                                                                                                                        | 263 |
|     | 14.2.1. State of public opinion and its inherent contradiction                                                                                                                                                                        | 263 |
|     | 14.2.1.1. The public opinion mirrors the published opinion                                                                                                                                                                            | 263 |
|     | 14.2.1.2. Contradiction between the social desirability<br>and the perceived reality                                                                                                                                                  | 264 |
|     | 14.2.2. Social perception of female abuse                                                                                                                                                                                             | 267 |
|     | 14.2.3. State of public opinion on several issues open to debate                                                                                                                                                                      | 269 |
|     | 14.2.4. Prevention and protection resources and measures                                                                                                                                                                              | 274 |
|     | 14.2.5. The motivational substratum of female abuse                                                                                                                                                                                   | 277 |
|     | 14.3. Differences on account of sex                                                                                                                                                                                                   | 280 |
|     | 14.3.1. As regards the intensity of the differences                                                                                                                                                                                   | 280 |
|     | 14.3.2. As regards the significance of the differences                                                                                                                                                                                | 281 |
|     | 14.3.2.1. Men and women have matching opinions on                                                                                                                                                                                     | 282 |
|     | 14.3.2.2. Men and women have significant differences of opinion (between 7 and 13 points) on                                                                                                                                          | 284 |
|     | 14.3.2.3. Men and women have large differences of opinion (more than fifteen points) on                                                                                                                                               | 285 |
|     | 14.4. Differences on account of age                                                                                                                                                                                                   | 287 |
|     | 14.4.1. Those found in the youngest and eldest age groups (18 to 20 years and 51 to 64 years).                                                                                                                                        | 288 |