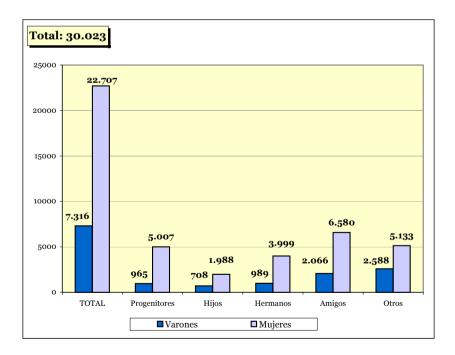

# 

- 4.1.1. Persons who called the 016 helpline in 2009 ......116
  - 4.1.1.1. Socio-demographic characteristics of female users. 2009......116
- 4.2. Evolution of numbers of calls to the 016 helpline for reasons of gender-based violence. 3 September 2007 to 31 December 2009 ......118

|    | 4.3                                                  |                                                                                                                                                      |                                                                                                                           | calls to the 016 helpline.<br>2007 to 31 December 2009                                                                                                                                                                                                                                                                                                                                                                                                                              | 122                      |
|----|------------------------------------------------------|------------------------------------------------------------------------------------------------------------------------------------------------------|---------------------------------------------------------------------------------------------------------------------------|-------------------------------------------------------------------------------------------------------------------------------------------------------------------------------------------------------------------------------------------------------------------------------------------------------------------------------------------------------------------------------------------------------------------------------------------------------------------------------------|--------------------------|
|    | 4.4.                                                 |                                                                                                                                                      |                                                                                                                           | the 016 helpline according to autonomous region<br>3 September 2007 to 31 December 2009                                                                                                                                                                                                                                                                                                                                                                                             | 123                      |
|    | 4.5.                                                 |                                                                                                                                                      |                                                                                                                           | nade the calls to the 016 helpline.<br>2007 to 31 December 2009                                                                                                                                                                                                                                                                                                                                                                                                                     | 127                      |
|    | 4.5.1.                                               |                                                                                                                                                      |                                                                                                                           | aphic characteristics of female users of the 016 helpline.<br>2007 to 31 December 2009                                                                                                                                                                                                                                                                                                                                                                                              | 128                      |
|    |                                                      | 4.5.1.1.                                                                                                                                             | Marita                                                                                                                    | al status of female users                                                                                                                                                                                                                                                                                                                                                                                                                                                           | 129                      |
|    |                                                      | 4.5.1.2.                                                                                                                                             | Lengt                                                                                                                     | h of the relationship between the victim and the aggressor.                                                                                                                                                                                                                                                                                                                                                                                                                         | 129                      |
|    |                                                      | 4.5.1.3.                                                                                                                                             | Туре                                                                                                                      | of abuse manifested                                                                                                                                                                                                                                                                                                                                                                                                                                                                 | 131                      |
|    |                                                      | 4.5.1.4.                                                                                                                                             | Numb                                                                                                                      | per of children of female users                                                                                                                                                                                                                                                                                                                                                                                                                                                     | 131                      |
|    |                                                      | 4.5.1.5.                                                                                                                                             | Age g                                                                                                                     | roup of female users                                                                                                                                                                                                                                                                                                                                                                                                                                                                | 131                      |
|    |                                                      | 4.5.1.6.                                                                                                                                             | Emplo                                                                                                                     | oyment status of female users                                                                                                                                                                                                                                                                                                                                                                                                                                                       | 132                      |
|    |                                                      | 4.5.1.7.                                                                                                                                             | Natior                                                                                                                    | nality of victims and aggressors                                                                                                                                                                                                                                                                                                                                                                                                                                                    | 133                      |
|    |                                                      | who call                                                                                                                                             | led the                                                                                                                   | friends of victims of gender-based violence<br>016 helpline.<br>)07 to 31 December 2009                                                                                                                                                                                                                                                                                                                                                                                             | 143                      |
| 5. | VICTIN                                               | <b>NS OF G</b>                                                                                                                                       | ENDE                                                                                                                      | THE MOBILE TELE-ASSISTANCE SERVICE FOR<br>R-BASED VIOLENCE.<br>D DECEMBER 2009                                                                                                                                                                                                                                                                                                                                                                                                      | 151                      |
| 5. | VICTIN                                               | MS OF G<br>MBER 20<br>Female (                                                                                                                       | ENDE<br>005 TC                                                                                                            | R-BASED VIOLENCE.                                                                                                                                                                                                                                                                                                                                                                                                                                                                   |                          |
| 5. | <b>VICTIN</b><br><b>DECE</b><br>5.1.                 | MS OF G<br>MBER 20<br>Female u<br>of gende<br>Evolutior<br>and curre                                                                                 | ENDE<br>005 TC<br>users c<br>er-base<br>n of nui<br>ent fer                                                               | R-BASED VIOLENCE.<br>D DECEMBER 2009<br>of the mobile tele-assistance service for victims                                                                                                                                                                                                                                                                                                                                                                                           | 151                      |
| 5. | <b>VICTIN</b><br><b>DECE</b><br>5.1.<br>5.2.         | ABC OF G<br>MBER 20<br>Female u<br>of gende<br>Evolutior<br>and curro<br>Decemb<br>Female u<br>of gende                                              | ENDE<br>005 TC<br>users c<br>er-base<br>n of nui<br>ent fem<br>er 200<br>users c<br>er-base                               | <b>R-BASED VIOLENCE.</b><br>D DECEMBER 2009<br>of the mobile tele-assistance service for victims<br>ad violence. 2009<br>mbers of registrations, deregistrations<br>nale users of the mobile tele-assistance service.                                                                                                                                                                                                                                                               | 151<br>153               |
| 5. | <b>VICTIN</b><br><b>DECE</b><br>5.1.<br>5.2.         | MS OF G<br>MBER 20<br>Female u<br>of gende<br>Evolutior<br>and curre<br>Decemb<br>Female u<br>of gende<br>Decemb<br>Socio-de<br>tele-assis           | ENDE<br>005 TC<br>users of<br>er-base<br>of nui<br>ent fem<br>er 200<br>users of<br>er-base<br>er 200<br>emogra<br>stance | <b>R-BASED VIOLENCE.</b><br><b>D DECEMBER 2009</b><br>of the mobile tele-assistance service for victims<br>ad violence. 2009<br>mbers of registrations, deregistrations<br>hale users of the mobile tele-assistance service.<br>5 to December 2009<br>of the mobile tele-assistance service for victims<br>d violence according to geographical area.                                                                                                                               | 151<br>153<br>154        |
| 5. | <b>VICTIN</b><br><b>DECE</b><br>5.1.<br>5.2.<br>5.3. | AS OF G<br>MBER 20<br>Female u<br>of gende<br>Evolutior<br>and curre<br>Decemb<br>Female u<br>of gende<br>Decemb<br>Socio-de<br>tele-assis<br>Decemb | ENDE<br>005 TC<br>users of<br>er-base<br>of nui<br>ent fem<br>er 200<br>users of<br>er-base<br>er 200<br>emogra<br>stance | <b>R-BASED VIOLENCE.</b><br><b>D DECEMBER 2009</b><br>of the mobile tele-assistance service for victims<br>ad violence. 2009<br>mbers of registrations, deregistrations<br>hale users of the mobile tele-assistance service.<br>5 to December 2009<br>of the mobile tele-assistance service for victims<br>d violence according to geographical area.<br>5 to December 2009<br>aphic characteristics of female users of the mobile<br>service for victims of gender-based violence. | 151<br>153<br>154<br>157 |