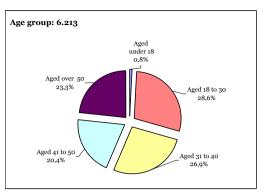

# 

- 4.1.1. Persons who called the 016 helpline in 2009 ......116
  - 4.1.1.1. Socio-demographic characteristics of female users. 2009......116
- 4.2. Evolution of numbers of calls to the 016 helpline for reasons of gender-based violence. 3 September 2007 to 31 December 2009 ......118

|    | 4.3                                                  |                                                                                                                                                      |                                                                                                                           | calls to the 016 helpline.<br>2007 to 31 December 2009                                                                                                                                                                                                                                                                                                                                                                                                                              | 122                      |
|----|------------------------------------------------------|------------------------------------------------------------------------------------------------------------------------------------------------------|---------------------------------------------------------------------------------------------------------------------------|-------------------------------------------------------------------------------------------------------------------------------------------------------------------------------------------------------------------------------------------------------------------------------------------------------------------------------------------------------------------------------------------------------------------------------------------------------------------------------------|--------------------------|
|    | 4.4.                                                 |                                                                                                                                                      |                                                                                                                           | the 016 helpline according to autonomous region<br>3 September 2007 to 31 December 2009                                                                                                                                                                                                                                                                                                                                                                                             | 123                      |
|    | 4.5.                                                 |                                                                                                                                                      |                                                                                                                           | nade the calls to the 016 helpline.<br>2007 to 31 December 2009                                                                                                                                                                                                                                                                                                                                                                                                                     | 127                      |
|    | 4.5.1.                                               |                                                                                                                                                      |                                                                                                                           | aphic characteristics of female users of the 016 helpline.<br>2007 to 31 December 2009                                                                                                                                                                                                                                                                                                                                                                                              | 128                      |
|    |                                                      | 4.5.1.1.                                                                                                                                             | Marita                                                                                                                    | al status of female users                                                                                                                                                                                                                                                                                                                                                                                                                                                           | 129                      |
|    |                                                      | 4.5.1.2.                                                                                                                                             | Lengt                                                                                                                     | h of the relationship between the victim and the aggressor.                                                                                                                                                                                                                                                                                                                                                                                                                         | 129                      |
|    |                                                      | 4.5.1.3.                                                                                                                                             | Туре                                                                                                                      | of abuse manifested                                                                                                                                                                                                                                                                                                                                                                                                                                                                 | 131                      |
|    |                                                      | 4.5.1.4.                                                                                                                                             | Numb                                                                                                                      | per of children of female users                                                                                                                                                                                                                                                                                                                                                                                                                                                     | 131                      |
|    |                                                      | 4.5.1.5.                                                                                                                                             | Age g                                                                                                                     | roup of female users                                                                                                                                                                                                                                                                                                                                                                                                                                                                | 131                      |
|    |                                                      | 4.5.1.6.                                                                                                                                             | Emplo                                                                                                                     | oyment status of female users                                                                                                                                                                                                                                                                                                                                                                                                                                                       | 132                      |
|    |                                                      | 4.5.1.7.                                                                                                                                             | Natior                                                                                                                    | nality of victims and aggressors                                                                                                                                                                                                                                                                                                                                                                                                                                                    | 133                      |
|    |                                                      | who call                                                                                                                                             | led the                                                                                                                   | friends of victims of gender-based violence<br>016 helpline.<br>)07 to 31 December 2009                                                                                                                                                                                                                                                                                                                                                                                             | 143                      |
| 5. | VICTIN                                               | <b>NS OF G</b>                                                                                                                                       | ENDE                                                                                                                      | THE MOBILE TELE-ASSISTANCE SERVICE FOR<br>R-BASED VIOLENCE.<br>D DECEMBER 2009                                                                                                                                                                                                                                                                                                                                                                                                      | 151                      |
| 5. | VICTIN                                               | MS OF G<br>MBER 20<br>Female (                                                                                                                       | ENDE<br>005 TC                                                                                                            | R-BASED VIOLENCE.                                                                                                                                                                                                                                                                                                                                                                                                                                                                   |                          |
| 5. | <b>VICTIN</b><br><b>DECE</b><br>5.1.                 | MS OF G<br>MBER 20<br>Female u<br>of gende<br>Evolutior<br>and curre                                                                                 | ENDE<br>005 TC<br>users c<br>er-base<br>n of nui<br>ent fer                                                               | R-BASED VIOLENCE.<br>D DECEMBER 2009<br>of the mobile tele-assistance service for victims                                                                                                                                                                                                                                                                                                                                                                                           | 151                      |
| 5. | <b>VICTIN</b><br><b>DECE</b><br>5.1.<br>5.2.         | ABC OF G<br>MBER 20<br>Female u<br>of gende<br>Evolutior<br>and curro<br>Decemb<br>Female u<br>of gende                                              | ENDE<br>005 TC<br>users c<br>er-base<br>n of nui<br>ent fem<br>er 200<br>users c<br>er-base                               | <b>R-BASED VIOLENCE.</b><br>D DECEMBER 2009<br>of the mobile tele-assistance service for victims<br>ad violence. 2009<br>mbers of registrations, deregistrations<br>nale users of the mobile tele-assistance service.                                                                                                                                                                                                                                                               | 151<br>153               |
| 5. | <b>VICTIN</b><br><b>DECE</b><br>5.1.<br>5.2.         | MS OF G<br>MBER 20<br>Female u<br>of gende<br>Evolutior<br>and curre<br>Decemb<br>Female u<br>of gende<br>Decemb<br>Socio-de<br>tele-assis           | ENDE<br>005 TC<br>users of<br>er-base<br>of nui<br>ent fem<br>er 200<br>users of<br>er-base<br>er 200<br>emogra<br>stance | <b>R-BASED VIOLENCE.</b><br><b>D DECEMBER 2009</b><br>of the mobile tele-assistance service for victims<br>ad violence. 2009<br>mbers of registrations, deregistrations<br>hale users of the mobile tele-assistance service.<br>5 to December 2009<br>of the mobile tele-assistance service for victims<br>d violence according to geographical area.                                                                                                                               | 151<br>153<br>154        |
| 5. | <b>VICTIN</b><br><b>DECE</b><br>5.1.<br>5.2.<br>5.3. | AS OF G<br>MBER 20<br>Female u<br>of gende<br>Evolutior<br>and curre<br>Decemb<br>Female u<br>of gende<br>Decemb<br>Socio-de<br>tele-assis<br>Decemb | ENDE<br>005 TC<br>users of<br>er-base<br>of nui<br>ent fem<br>er 200<br>users of<br>er-base<br>er 200<br>emogra<br>stance | <b>R-BASED VIOLENCE.</b><br><b>D DECEMBER 2009</b><br>of the mobile tele-assistance service for victims<br>ad violence. 2009<br>mbers of registrations, deregistrations<br>hale users of the mobile tele-assistance service.<br>5 to December 2009<br>of the mobile tele-assistance service for victims<br>d violence according to geographical area.<br>5 to December 2009<br>aphic characteristics of female users of the mobile<br>service for victims of gender-based violence. | 151<br>153<br>154<br>157 |