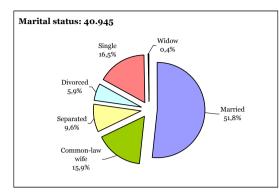

st of the studies on the subject. The confidentiality observed by the helpline prohibits the service from holding data on persons who called the 016 helpline more than once. For simplification purposes, the term "women" is used to refer to the characteristics mentioned by the users of the 016 helpline when they called, although there is the possibility of there being double or multiple entries.

#### 4.5.1.1. Marital status of female users

The marital status was provided by 40.945 women. Just over half were married (21.190, representing 51,8% of those who gave their marital status) and 15,9% affirmed that they had a common-law partner (6.154). If we assume that women who are in a marriage or a common-law partnership live with their partner, we can also assume that 67,7% of the women who



called in relation to a situation of gender-based violence were living with their aggressor.

Of the women who provided their marital status, 3.929 were separated and 2.407 were divorced; both groups made up 15,5% of the total number of women who called the helpline and gave their marital status.

The number of single women was 6.752 (16,5%) and the number of widows was 153 (0,4%).

#### 4.5.1.2. Length of the relationship between the victim and the aggressor<sup>29</sup>

The length of the relationship with their aggressor was provided by 655 women. What draws our attention the most is that one in four of these women (25,0% - 164 women) affirmed that the length of the relationship with their aggressor was more than 20 years, and nearly one in five (19,2% - 126 women) affirmed that it wa