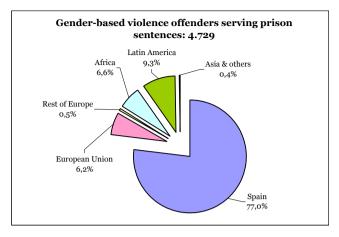

# 

|    | 8.5.  | Victims of gender-based violence recipients of the financial aid established<br>in article 27 of the Comprehensive Law according to age group by nationalit<br>1 January 2006 to 31 December 2009           |       |
|----|-------|-------------------------------------------------------------------------------------------------------------------------------------------------------------------------------------------------------------|-------|
|    | 8.6.  | Amount of financial aid granted under article 27 of the Comprehensive Law.<br>1 January 2006 to 31 December 2009                                                                                            |       |
| 9. | GR/   | IPORARY RESIDENCE PERMITS FOR EXCEPTIONAL CIRCUMSTANC<br>ANTED ON HUMANITARIAN GROUNDS TO FOREIGN VICTIMS OF<br>MESTIC VIOLENCE. 2005 to 2009                                                               |       |
|    | 9.1.  | Temporary residence permits for exceptional circumstances granted on humanitarian grounds to foreign victims of domestic violence. 2009                                                                     | .201  |
|    | 9.2.  | Evolution of numbers of temporary residence permits<br>for exceptional circumstances granted on humanitarian grounds<br>to foreign victims of domestic violence. 2005 to 2009                               | .202  |
|    | 9.3.  | Temporary residence permits for exceptional circumstances granted on humanitarian grounds to foreign victims of domestic violence according to age and nationality. 2005 to 2009                            | .203  |
|    | 9.4.  | Temporary residence permits for exceptional circumstances granted<br>on humanitarian grounds to foreign victims of domestic violence<br>according to autonomous region and province. 2005 to 2009           | .205  |
|    | 9.5.  | Temporary residence permits for exceptional circumstances granted on humanitarian grounds to foreign victims of domestic violence according to autonomous region by continent and nationality. 2005 to 2009 | .206  |
| 10 |       | NDER-BASED VIOLENCE OFFENDERS SERVING PRISON SENTENCES<br>DECEMBER 2009                                                                                                                                     |       |
|    | 10.1. | . Gender-based violence offenders serving prison sentences.<br>31 December 2009.                                                                                                                            | 211   |
|    | 10.2  | . Gender-based violence offenders serving prison sentences according to age group. 31 December 2009                                                                                                         | . 211 |
|    | 10.3  | . Gender-based violence offenders serving prison sentences according to nationality. 31 December 2009                                                                                                       | 212   |
|    | 10.4  | . Gender-based violence offenders serving prison sentences according to age group by nationality. 31 December 2009                                                                                          | 213   |
|    | 10.5  | . Gender-based violence offenders serving prison sentences according to geographical area of the declared normal place of residence.<br>31 December 2009                                                    | 214   |