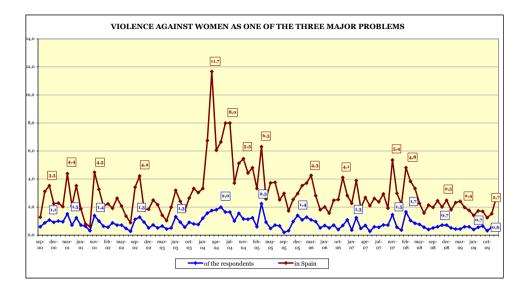

| 13. SOCIAL PERCEPTION OF VIOLENCE AGAINST WOMEN.<br>SEPTEMBER 2000 TO DECEMBER 2009                                                                                                                                                 | 239 |
|-------------------------------------------------------------------------------------------------------------------------------------------------------------------------------------------------------------------------------------|-----|
| 13.1. Introduction                                                                                                                                                                                                                  | 239 |
| 13.2. Social perception of violence against women as one<br>of the three major problems in Spain and/or of the respondents.<br>Indicators for 2009                                                                                  | 240 |
| 13.2.1. Socio-demographic characteristics                                                                                                                                                                                           | 241 |
| 13.2.2. Social perception of violence against women as one<br>of the three major problems in Spain and/or<br>of the respondents. 2009                                                                                               | 242 |
| 13.2.2.1. Violence against women as one<br>of the three major problems in Spain. 2009                                                                                                                                               | 243 |
| 13.2.2.2. Violence against women as one of the three major problems of the respondents. 2009                                                                                                                                        | 244 |
| 13.3. Evolution of social perception of violence against women as one<br>of the three major problems in Spain and/or of the respondents.<br>September 2000 to December 2009                                                         | 244 |
| 13.4. Socio-demographic characteristics of respondents who feel<br>that violence against women is one of the three major problems<br>in Spain and/or one of their three major personal problems.<br>September 2000 to December 2009 | 246 |
| 13.4.1. According to the sex of the respondent.<br>September 2000 to December 2009                                                                                                                                                  | 246 |
| 13.4.2. According to the age group of the respondent.<br>September 2000 to December 2009                                                                                                                                            | 248 |
| 13.4.3. According to the education level of the respondent.<br>September 2000 to December 2009                                                                                                                                      | 249 |
| 13.4.4. According to the employment situation of the respondent.<br>September 2000 to December 2009                                                                                                                                 | 249 |
| 13.4.5. According to the ideological self-positioning of the respondent.<br>September 2000 to December 2009                                                                                                                         | 250 |
| 13.4.6. According to the size of the place of residence of the responder<br>September 2000 to December 2009                                                                                                                         |     |

|     | 13.5. Social perception of violence against women as one<br>of the three major problems in Spain and/or of the respondents<br>according to autonomous region. September 2000 to December 2009                                         | 252 |
|-----|---------------------------------------------------------------------------------------------------------------------------------------------------------------------------------------------------------------------------------------|-----|
|     | 13.6. Social perception of violence against women as one<br>of the three major problems in Spain and/or of the respondents<br>in relation to the number of fatal victims of gender-based violence.<br>September 2000 to December 2009 | 254 |
| 14. | . OPINION POLL ON GENDER-BASED VIOLENCE.<br>MAIN RESULTS. JUNE 2009                                                                                                                                                                   | 257 |
|     | 14.1. Objective, scope and main conclusions                                                                                                                                                                                           | 257 |
|     | 14.1.1. Objective. The state of public opinion on gender-based violence                                                                                                                                                               | 257 |
|     | 14.1.2. Scope: Who is talking to us?                                                                                                                                                                                                  | 258 |
|     | 14.1.3. Main conclusions                                                                                                                                                                                                              | 261 |
|     | 14.2. Analysis of the responses given by the sample as a whole                                                                                                                                                                        | 263 |
|     | 14.2.1. State of public opinion and its inherent contradiction                                                                                                                                                                        | 263 |
|     | 14.2.1.1. The public opinion mirrors the published opinion                                                                                                                                                                            | 263 |
|     | 14.2.1.2. Contradiction between the social desirability<br>and the perceived reality                                                                                                                                                  | 264 |
|     | 14.2.2. Social perception of female abuse                                                                                                                                                                                             | 267 |
|     | 14.2.3. State of public opinion on several issues open to debate                                                                                                                                                                      | 269 |
|     | 14.2.4. Prevention and protection resources and measures                                                                                                                                                                              | 274 |
|     | 14.2.5. The motivational substratum of female abuse                                                                                                                                                                                   | 277 |
|     | 14.3. Differences on account of sex                                                                                                                                                                                                   | 280 |
|     | 14.3.1. As regards the intensity of the differences                                                                                                                                                                                   | 280 |
|     | 14.3.2. As regards the significance of the differences                                                                                                                                                                                | 281 |
|     | 14.3.2.1. Men and women have matching opinions on                                                                                                                                                                                     | 282 |
|     | 14.3.2.2. Men and women have significant differences of opinion (between 7 and 13 points) on                                                                                                                                          | 284 |
|     | 14.3.2.3. Men and women have large differences of opinion (more than fifteen points) on                                                                                                                                               | 285 |
|     | 14.4. Differences on account of age                                                                                                                                                                                                   | 287 |
|     | 14.4.1. Those found in the youngest and eldest age groups (18 to 20 years and 51 to 64 years).                                                                                                                                        | 288 |