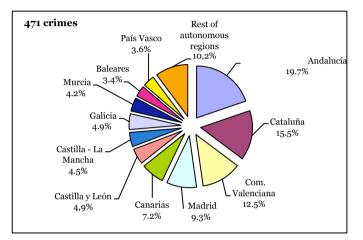

| 1. |       | L VICTIMS OF GENDER-BASED VIOLENCE.<br>UARY 2003 TO 31 DECEMBER 2009                                                                           | 49 |
|----|-------|------------------------------------------------------------------------------------------------------------------------------------------------|----|
|    | 1.1.  | Fatal victims of gender-based violence. 2009                                                                                                   | 49 |
|    |       | 1.1.1. Age of fatal victims and perpetrators. 2009                                                                                             | 49 |
|    |       | 1.1.2. Nationality of fatal victims and perpetrators. 2009                                                                                     | 50 |
|    |       | 1.1.3. Relationship between victim and perpetrator. 2009                                                                                       | 51 |
|    |       | 1.1.4. Geographical area. 2009                                                                                                                 | 51 |
|    |       | 1.1.5. Complaints and institutional protection. 2009                                                                                           | 51 |
|    |       | 1.1.6. Suicide of perpetrator. 2009                                                                                                            | 52 |
|    | 1.2.  | Evolution of numbers of fatal victims of gender-based violence.<br>1 January 2003 to 31 December 2009                                          | 52 |
|    | 1.3.  | Fatal victims of gender-based violence. Age of victims and perpetrators.<br>1 January 2003 to 31 December 2009                                 | 57 |
|    | 1.4.  | Fatal victims of gender-based violence. Nationality of victims and perpetrators. 1 January 2003 to 31 December 2009                            | 60 |
|    | 1.5.  | Fatal victims of gender-based violence. Relationship between victims and perpetrators. 1 January 2003 to 31 December 2009                      | 66 |
|    | 1.6.  | Fatal victims of gender-based violence. Geographical area.<br>1 January 2003 to 31 December 2009                                               | 68 |
|    | 1.7.  | Fatal victims of gender-based violence. Complaints.<br>1 January 2006 to 31 December 2009                                                      | 72 |
|    | 1.8.  | Fatal victims of gender-based violence. Institutional protection.<br>1 January 2006 to 31 December 2009                                        | 76 |
|    | 1.9.  | Fatal victims of gender-based violence. Suicide of perpetrator.<br>1 January 2003 to 31 December 2009                                          | 77 |
|    | 1.10. | Fatal victims of gender-based violence and perpetrators according to year, by nationality and age group.<br>1 January 2003 to 31 December 2009 | 79 |
|    | 1.11. | Fatal victims of gender-based violence and perpetrators<br>according to size of town/city.<br>1 January 2003 to 31 December 2009               |    |
|    | 1.12. | Some conclusions on the content of this section                                                                                                |    |