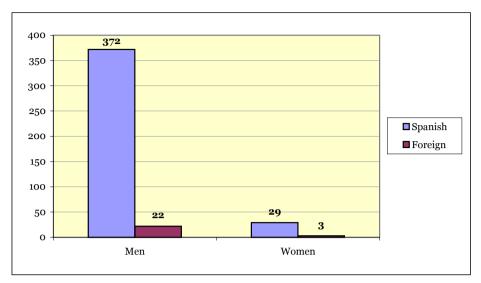

r looking for one (73 men and 9 women, representing 19,7%).

The largest group was made up of persons in a full-time job (234 men and 12 women – 59,1%); it is worth highlighting that 20 men and 3 women (5,5%) said they were in a part-time job, and 3 men (0,7%) said they worked in the underground economy. There was one housewife and one househusband (0,5%), 50 male and 6 female pensioners (13,5%) and 4 male students (1,0%).



## 12.2.1.5. Nationality of users of the 900 21 00 21 number

Information is held on the nationality of 394 men and 32 women, and 94,1% were Spanish and 5,9% foreign.

According to continent, the largest share of foreign users was Latin American (11 men and 2 women), followed by nationals of other European countries (9 men) and African countries (2 men and 1 woman).





# 12.3. MOTIVE OF THE CALLS 4 December to 31 December 2009

Information is held on the motive of all the calls received:

- 56,9% of the calls were made to request legal information, and of these 302 were made by men and 42 by women; the calls recorded as complaints made up 7,6% (43 men and 3 women).
- 64 calls were made to request information about the service, which made up 10,6% of the calls (43 calls from men and 21 from women).

- 4,5% calls were related to male groups (24 men and 3 women).
- 2,0% of the calls were made to request information on talks and workshops (8 men and 4 women).
- 4,1% of the calls were related to issues involving:
  - how the General Administration of State operates (0,7%),
  - paternity (0,5%),
  - readings (0,5%),
  - sexuality (0,3%),
  - prevention of