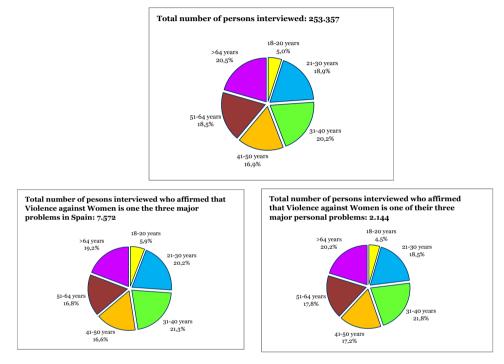

| 13. SOCIAL PERCEPTION OF VIOLENCE AGAINST WOMEN.<br>SEPTEMBER 2000 TO DECEMBER 2009                                                                                                                                                 | 239 |
|-------------------------------------------------------------------------------------------------------------------------------------------------------------------------------------------------------------------------------------|-----|
| 13.1. Introduction                                                                                                                                                                                                                  | 239 |
| 13.2. Social perception of violence against women as one<br>of the three major problems in Spain and/or of the respondents.<br>Indicators for 2009                                                                                  | 240 |
| 13.2.1. Socio-demographic characteristics                                                                                                                                                                                           | 241 |
| 13.2.2. Social perception of violence against women as one<br>of the three major problems in Spain and/or<br>of the respondents. 2009                                                                                               | 242 |
| 13.2.2.1. Violence against women as one<br>of the three major problems in Spain. 2009                                                                                                                                               | 243 |
| 13.2.2.2. Violence against women as one of the three major problems of the respondents. 2009                                                                                                                                        | 244 |
| 13.3. Evolution of social perception of violence against women as one<br>of the three major problems in Spain and/or of the respondents.<br>September 2000 to December 2009                                                         | 244 |
| 13.4. Socio-demographic characteristics of respondents who feel<br>that violence against women is one of the three major problems<br>in Spain and/or one of their three major personal problems.<br>September 2000 to December 2009 | 246 |
| 13.4.1. According to the sex of the respondent.<br>September 2000 to December 2009                                                                                                                                                  | 246 |
| 13.4.2. According to the age group of the respondent.<br>September 2000 to December 2009                                                                                                                                            | 248 |
| 13.4.3. According to the education level of the respondent.<br>September 2000 to December 2009                                                                                                                                      | 249 |
| 13.4.4. According to the employment situation of the respondent.<br>September 2000 to December 2009                                                                                                                                 | 249 |
| 13.4.5. According to the ideological self-positioning of the respondent.<br>September 2000 to December 2009                                                                                                                         | 250 |
| 13.4.6. According to the size of the place of residence of the responder<br>September 2000 to December 2009                                                                                                                         |     |

|     | 13.5. Social perception of violence against women as one<br>of the three major problems in Spain and/or of the respondents<br>according to autonomous region. September 2000 to December 2009                                         | 252 |
|-----|---------------------------------------------------------------------------------------------------------------------------------------------------------------------------------------------------------------------------------------|-----|
|     | 13.6. Social perception of violence against women as one<br>of the three major problems in Spain and/or of the respondents<br>in relation to the number of fatal victims of gender-based violence.<br>September 2000 to December 2009 | 254 |
| 14. | . OPINION POLL ON GENDER-BASED VIOLENCE.<br>MAIN RESULTS. JUNE 2009                                                                                                                                                                   | 257 |
|     | 14.1. Objective, scope and main conclusions                                                                                                                                                                                           | 257 |
|     | 14.1.1. Objective. The state of public opinion on gender-based violence                                                                                                                                                               | 257 |
|     | 14.1.2. Scope: Who is talking to us?                                                                                                                                                                                                  | 258 |
|     | 14.1.3. Main conclusions                                                                                                                                                                                                              | 261 |
|     | 14.2. Analysis of the responses given by the sample as a whole                                                                                                                                                                        | 263 |
|     | 14.2.1. State of public opinion and its inherent contradiction                                                                                                                                                                        | 263 |
|     | 14.2.1.1. The public opinion mirrors the published opinion                                                                                                                                                                            | 263 |
|     | 14.2.1.2. Contradiction between the social desirability<br>and the perceived reality                                                                                                                                                  | 264 |
|     | 14.2.2. Social perception of female abuse                                                                                                                                                                                             | 267 |
|     | 14.2.3. State of public opinion on several issues open to debate                                                                                                                                                                      | 269 |
|     | 14.2.4. Prevention and protection resources and measures                                                                                                                                                                              | 274 |
|     | 14.2.5. The motivational substratum of female abuse                                                                                                                                                                                   | 277 |
|     | 14.3. Differences on account of sex                                                                                                                                                                                                   | 280 |
|     | 14.3.1. As regards the intensity of the differences                                                                                                                                                                                   | 280 |
|     | 14.3.2. As regards the significance of the differences                                                                                                                                                                                | 281 |
|     | 14.3.2.1. Men and women have matching opinions on                                                                                                                                                                                     | 282 |
|     | 14.3.2.2. Men and women have significant differences of opinion (between 7 and 13 points) on                                                                                                                                          | 284 |
|     | 14.3.2.3. Men and women have large differences of opinion (more than fifteen points) on                                                                                                                                               | 285 |
|     | 14.4. Differences on account of age                                                                                                                                                                                                   | 287 |
|     | 14.4.1. Those found in the youngest and eldest age groups (18 to 20 years and 51 to 64 years).                                                                                                                                        | 288 |