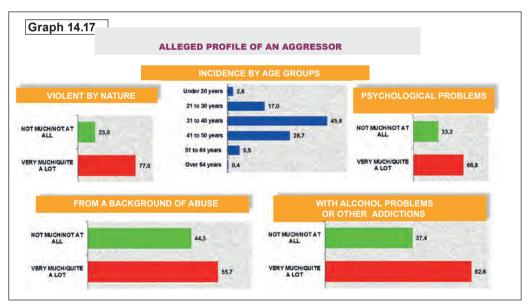

|     | 13.5. Social perception of violence against women as one<br>of the three major problems in Spain and/or of the respondents<br>according to autonomous region. September 2000 to December 2009                                         | 252 |
|-----|---------------------------------------------------------------------------------------------------------------------------------------------------------------------------------------------------------------------------------------|-----|
|     | 13.6. Social perception of violence against women as one<br>of the three major problems in Spain and/or of the respondents<br>in relation to the number of fatal victims of gender-based violence.<br>September 2000 to December 2009 | 254 |
| 14. | . OPINION POLL ON GENDER-BASED VIOLENCE.<br>MAIN RESULTS. JUNE 2009                                                                                                                                                                   | 257 |
|     | 14.1. Objective, scope and main conclusions                                                                                                                                                                                           | 257 |
|     | 14.1.1. Objective. The state of public opinion on gender-based violence                                                                                                                                                               | 257 |
|     | 14.1.2. Scope: Who is talking to us?                                                                                                                                                                                                  | 258 |
|     | 14.1.3. Main conclusions                                                                                                                                                                                                              | 261 |
|     | 14.2. Analysis of the responses given by the sample as a whole                                                                                                                                                                        | 263 |
|     | 14.2.1. State of public opinion and its inherent contradiction                                                                                                                                                                        | 263 |
|     | 14.2.1.1. The public opinion mirrors the published opinion                                                                                                                                                                            | 263 |
|     | 14.2.1.2. Contradiction between the social desirability<br>and the perceived reality                                                                                                                                                  | 264 |
|     | 14.2.2. Social perception of female abuse                                                                                                                                                                                             | 267 |
|     | 14.2.3. State of public opinion on several issues open to debate                                                                                                                                                                      | 269 |
|     | 14.2.4. Prevention and protection resources and measures                                                                                                                                                                              | 274 |
|     | 14.2.5. The motivational substratum of female abuse                                                                                                                                                                                   | 277 |
|     | 14.3. Differences on account of sex                                                                                                                                                                                                   | 280 |
|     | 14.3.1. As regards the intensity of the differences                                                                                                                                                                                   | 280 |
|     | 14.3.2. As regards the significance of the differences                                                                                                                                                                                | 281 |
|     | 14.3.2.1. Men and women have matching opinions on                                                                                                                                                                                     | 282 |
|     | 14.3.2.2. Men and women have significant differences of opinion (between 7 and 13 points) on                                                                                                                                          | 284 |
|     | 14.3.2.3. Men and women have large differences of opinion (more than fifteen points) on                                                                                                                                               | 285 |
|     | 14.4. Differences on account of age                                                                                                                                                                                                   | 287 |
|     | 14.4.1. Those found in the youngest and eldest age groups (18 to 20 years and 51 to 64 years).                                                                                                                                        | 288 |