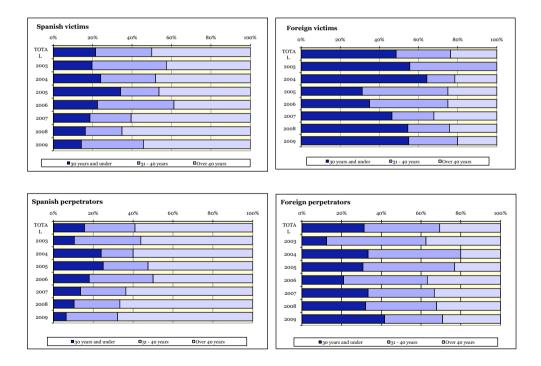

| 1. |       | L VICTIMS OF GENDER-BASED VIOLENCE.<br>UARY 2003 TO 31 DECEMBER 2009                                                                           | 49 |
|----|-------|------------------------------------------------------------------------------------------------------------------------------------------------|----|
|    | 1.1.  | Fatal victims of gender-based violence. 2009                                                                                                   | 49 |
|    |       | 1.1.1. Age of fatal victims and perpetrators. 2009                                                                                             | 49 |
|    |       | 1.1.2. Nationality of fatal victims and perpetrators. 2009                                                                                     | 50 |
|    |       | 1.1.3. Relationship between victim and perpetrator. 2009                                                                                       | 51 |
|    |       | 1.1.4. Geographical area. 2009                                                                                                                 | 51 |
|    |       | 1.1.5. Complaints and institutional protection. 2009                                                                                           | 51 |
|    |       | 1.1.6. Suicide of perpetrator. 2009                                                                                                            | 52 |
|    | 1.2.  | Evolution of numbers of fatal victims of gender-based violence.<br>1 January 2003 to 31 December 2009                                          | 52 |
|    | 1.3.  | Fatal victims of gender-based violence. Age of victims and perpetrators.<br>1 January 2003 to 31 December 2009                                 | 57 |
|    | 1.4.  | Fatal victims of gender-based violence. Nationality of victims and perpetrators. 1 January 2003 to 31 December 2009                            | 60 |
|    | 1.5.  | Fatal victims of gender-based violence. Relationship between victims and perpetrators. 1 January 2003 to 31 December 2009                      | 66 |
|    | 1.6.  | Fatal victims of gender-based violence. Geographical area.<br>1 January 2003 to 31 December 2009                                               | 68 |
|    | 1.7.  | Fatal victims of gender-based violence. Complaints.<br>1 January 2006 to 31 December 2009                                                      | 72 |
|    | 1.8.  | Fatal victims of gender-based violence. Institutional protection.<br>1 January 2006 to 31 December 2009                                        | 76 |
|    | 1.9.  | Fatal victims of gender-based violence. Suicide of perpetrator.<br>1 January 2003 to 31 December 2009                                          | 77 |
|    | 1.10. | Fatal victims of gender-based violence and perpetrators according to year, by nationality and age group.<br>1 January 2003 to 31 December 2009 | 79 |
|    | 1.11. | Fatal victims of gender-based violence and perpetrators<br>according to size of town/city.<br>1 January 2003 to 31 December 2009               |    |
|    | 1.12. | Some conclusions on the content of this section                                                                                                |    |