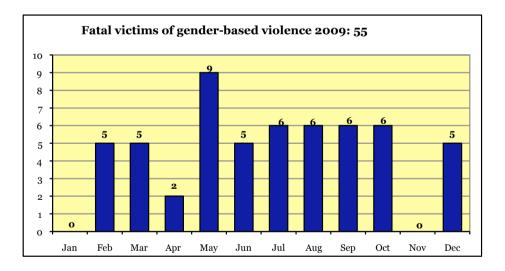

### **1. FATAL VICTIMS OF GENDER-BASED VIOLENCE**

In this Report, the Government Office on Gender-based Violence presents data, as of 1 January 2003, based individual reports related to fatal victims of gender-based violence as described in the Comprehensive Law (women killed by their partners or ex-partners).

The data for 2003 to 2005 comes from the Women's Institute, whose source is the media. The data for 2006, 2007, 2008 and 2009 comes from the Government Office on Gender-based Violence, which records each case based on the reports issued by the Offices and Regional Offices of the Government, the Co-ordination Units and Violence against Women Units, which are currently functionally attached to the Ministry of Equality. These Units obtain the data on each case from the Law Enforcement Agencies or the Police of the Autonomous Regions and also from the courts and the Prosecutor's Office.

The diversity and foreseeable disparity in the criteria of the information gathering systems over time, as well as the limited statistical significance of the gender violence crime figures, make it necessary to use the data included in this Report with caution. Nevertheless, the report seeks to be exhaustive. In this respect, it is worth bearing in mind that the more disaggregated the data, the less its significance. Each case refers to the circumstances of a specific crime; they all hold the same social value but each modifies the analysis that follows.