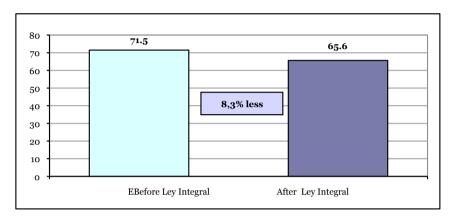

| 1. |       | L VICTIMS OF GENDER-BASED VIOLENCE.<br>UARY 2003 TO 31 DECEMBER 2009                                                                           | 49 |
|----|-------|------------------------------------------------------------------------------------------------------------------------------------------------|----|
|    | 1.1.  | Fatal victims of gender-based violence. 2009                                                                                                   | 49 |
|    |       | 1.1.1. Age of fatal victims and perpetrators. 2009                                                                                             | 49 |
|    |       | 1.1.2. Nationality of fatal victims and perpetrators. 2009                                                                                     | 50 |
|    |       | 1.1.3. Relationship between victim and perpetrator. 2009                                                                                       | 51 |
|    |       | 1.1.4. Geographical area. 2009                                                                                                                 | 51 |
|    |       | 1.1.5. Complaints and institutional protection. 2009                                                                                           | 51 |
|    |       | 1.1.6. Suicide of perpetrator. 2009                                                                                                            | 52 |
|    | 1.2.  | Evolution of numbers of fatal victims of gender-based violence.<br>1 January 2003 to 31 December 2009                                          | 52 |
|    | 1.3.  | Fatal victims of gender-based violence. Age of victims and perpetrators.<br>1 January 2003 to 31 December 2009                                 | 57 |
|    | 1.4.  | Fatal victims of gender-based violence. Nationality of victims and perpetrators. 1 January 2003 to 31 December 2009                            | 60 |
|    | 1.5.  | Fatal victims of gender-based violence. Relationship between victims and perpetrators. 1 January 2003 to 31 December 2009                      | 66 |
|    | 1.6.  | Fatal victims of gender-based violence. Geographical area.<br>1 January 2003 to 31 December 2009                                               | 68 |
|    | 1.7.  | Fatal victims of gender-based violence. Complaints.<br>1 January 2006 to 31 December 2009                                                      | 72 |
|    | 1.8.  | Fatal victims of gender-based violence. Institutional protection.<br>1 January 2006 to 31 December 2009                                        | 76 |
|    | 1.9.  | Fatal victims of gender-based violence. Suicide of perpetrator.<br>1 January 2003 to 31 December 2009                                          | 77 |
|    | 1.10. | Fatal victims of gender-based violence and perpetrators according to year, by nationality and age group.<br>1 January 2003 to 31 December 2009 | 79 |
|    | 1.11. | Fatal victims of gender-based violence and perpetrators<br>according to size of town/city.<br>1 January 2003 to 31 December 2009               |    |
|    | 1.12. | Some conclusions on the content of this section                                                                                                |    |