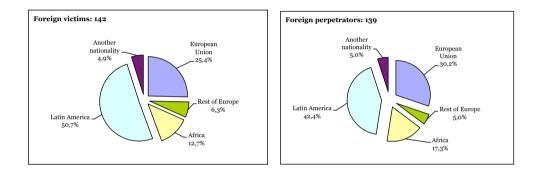

| 1. |       | L VICTIMS OF GENDER-BASED VIOLENCE.<br>UARY 2003 TO 31 DECEMBER 2009                                                                           | 49 |
|----|-------|------------------------------------------------------------------------------------------------------------------------------------------------|----|
|    | 1.1.  | Fatal victims of gender-based violence. 2009                                                                                                   | 49 |
|    |       | 1.1.1. Age of fatal victims and perpetrators. 2009                                                                                             | 49 |
|    |       | 1.1.2. Nationality of fatal victims and perpetrators. 2009                                                                                     | 50 |
|    |       | 1.1.3. Relationship between victim and perpetrator. 2009                                                                                       | 51 |
|    |       | 1.1.4. Geographical area. 2009                                                                                                                 | 51 |
|    |       | 1.1.5. Complaints and institutional protection. 2009                                                                                           | 51 |
|    |       | 1.1.6. Suicide of perpetrator. 2009                                                                                                            | 52 |
|    | 1.2.  | Evolution of numbers of fatal victims of gender-based violence.<br>1 January 2003 to 31 December 2009                                          | 52 |
|    | 1.3.  | Fatal victims of gender-based violence. Age of victims and perpetrators.<br>1 January 2003 to 31 December 2009                                 | 57 |
|    | 1.4.  | Fatal victims of gender-based violence. Nationality of victims and perpetrators. 1 January 2003 to 31 December 2009                            | 60 |
|    | 1.5.  | Fatal victims of gender-based violence. Relationship between victims and perpetrators. 1 January 2003 to 31 December 2009                      | 66 |
|    | 1.6.  | Fatal victims of gender-based violence. Geographical area.<br>1 January 2003 to 31 December 2009                                               | 68 |
|    | 1.7.  | Fatal victims of gender-based violence. Complaints.<br>1 January 2006 to 31 December 2009                                                      | 72 |
|    | 1.8.  | Fatal victims of gender-based violence. Institutional protection.<br>1 January 2006 to 31 December 2009                                        | 76 |
|    | 1.9.  | Fatal victims of gender-based violence. Suicide of perpetrator.<br>1 January 2003 to 31 December 2009                                          | 77 |
|    | 1.10. | Fatal victims of gender-based violence and perpetrators according to year, by nationality and age group.<br>1 January 2003 to 31 December 2009 | 79 |
|    | 1.11. | Fatal victims of gender-based violence and perpetrators<br>according to size of town/city.<br>1 January 2003 to 31 December 2009               |    |
|    | 1.12. | Some conclusions on the content of this section                                                                                                |    |