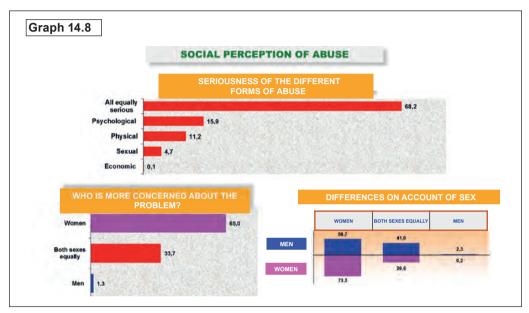

| 13. SOCIAL PERCEPTION OF VIOLENCE AGAINST WOMEN.<br>SEPTEMBER 2000 TO DECEMBER 2009                                                                                                                                                 | 239 |
|-------------------------------------------------------------------------------------------------------------------------------------------------------------------------------------------------------------------------------------|-----|
| 13.1. Introduction                                                                                                                                                                                                                  | 239 |
| 13.2. Social perception of violence against women as one<br>of the three major problems in Spain and/or of the respondents.<br>Indicators for 2009                                                                                  | 240 |
| 13.2.1. Socio-demographic characteristics                                                                                                                                                                                           | 241 |
| 13.2.2. Social perception of violence against women as one<br>of the three major problems in Spain and/or<br>of the respondents. 2009                                                                                               | 242 |
| 13.2.2.1. Violence against women as one<br>of the three major problems in Spain. 2009                                                                                                                                               | 243 |
| 13.2.2.2. Violence against women as one of the three major problems of the respondents. 2009                                                                                                                                        | 244 |
| 13.3. Evolution of social perception of violence against women as one<br>of the three major problems in Spain and/or of the respondents.<br>September 2000 to December 2009                                                         | 244 |
| 13.4. Socio-demographic characteristics of respondents who feel<br>that violence against women is one of the three major problems<br>in Spain and/or one of their three major personal problems.<br>September 2000 to December 2009 | 246 |
| 13.4.1. According to the sex of the respondent.<br>September 2000 to December 2009                                                                                                                                                  | 246 |
| 13.4.2. According to the age group of the respondent.<br>September 2000 to December 2009                                                                                                                                            | 248 |
| 13.4.3. According to the education level of the respondent.<br>September 2000 to December 2009                                                                                                                                      | 249 |
| 13.4.4. According to the employment situation of the respondent.<br>September 2000 to December 2009                                                                                                                                 | 249 |
| 13.4.5. According to the ideological self-positioning of the respondent.<br>September 2000 to December 2009                                                                                                                         | 250 |
| 13.4.6. According to the size of the place of residence of the responder<br>September 2000 to December 2009                                                                                                                         |     |

|     | 13.5. Social perception of violence against women as one<br>of the three major problems in Spain and/or of the respondents<br>according to autonomous region. September 2000 to December 2009                                         | 252 |
|-----|---------------------------------------------------------------------------------------------------------------------------------------------------------------------------------------------------------------------------------------|-----|
|     | 13.6. Social perception of violence against women as one<br>of the three major problems in Spain and/or of the respondents<br>in relation to the number of fatal victims of gender-based violence.<br>September 2000 to December 2009 | 254 |
| 14. | . OPINION POLL ON GENDER-BASED VIOLENCE.<br>MAIN RESULTS. JUNE 2009                                                                                                                                                                   | 257 |
|     | 14.1. Objective, scope and main conclusions                                                                                                                                                                                           | 257 |
|     | 14.1.1. Objective. The state of public opinion on gender-based violence                                                                                                                                                               | 257 |
|     | 14.1.2. Scope: Who is talking to us?                                                                                                                                                                                                  | 258 |
|     | 14.1.3. Main conclusions                                                                                                                                                                                                              | 261 |
|     | 14.2. Analysis of the responses given by the sample as a whole                                                                                                                                                                        | 263 |
|     | 14.2.1. State of public opinion and its inherent contradiction                                                                                                                                                                        | 263 |
|     | 14.2.1.1. The public opinion mirrors the published opinion                                                                                                                                                                            | 263 |
|     | 14.2.1.2. Contradiction between the social desirability<br>and the perceived reality                                                                                                                                                  | 264 |
|     | 14.2.2. Social perception of female abuse                                                                                                                                                                                             | 267 |
|     | 14.2.3. State of public opinion on several issues open to debate                                                                                                                                                                      | 269 |
|     | 14.2.4. Prevention and protection resources and measures                                                                                                                                                                              | 274 |
|     | 14.2.5. The motivational substratum of female abuse                                                                                                                                                                                   | 277 |
|     | 14.3. Differences on account of sex                                                                                                                                                                                                   | 280 |
|     | 14.3.1. As regards the intensity of the differences                                                                                                                                                                                   | 280 |
|     | 14.3.2. As regards the significance of the differences                                                                                                                                                                                | 281 |
|     | 14.3.2.1. Men and women have matching opinions on                                                                                                                                                                                     | 282 |
|     | 14.3.2.2. Men and women have significant differences of opinion (between 7 and 13 points) on                                                                                                                                          | 284 |
|     | 14.3.2.3. Men and women have large differences of opinion (more than fifteen points) on                                                                                                                                               | 285 |
|     | 14.4. Differences on account of age                                                                                                                                                                                                   | 287 |
|     | 14.4.1. Those found in the youngest and eldest age groups (18 to 20 years and 51 to 64 years).                                                                                                                                        | 288 |