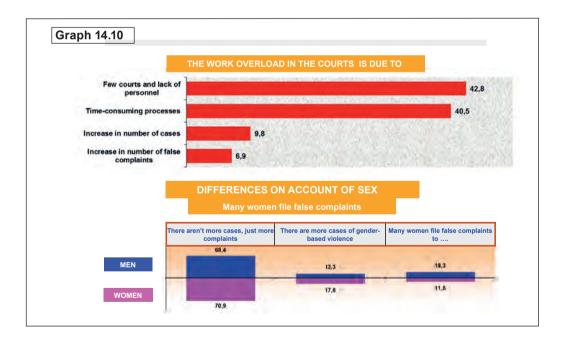

|     | 13.5. Social perception of violence against women as one<br>of the three major problems in Spain and/or of the respondents<br>according to autonomous region. September 2000 to December 2009                                         | 252 |
|-----|---------------------------------------------------------------------------------------------------------------------------------------------------------------------------------------------------------------------------------------|-----|
|     | 13.6. Social perception of violence against women as one<br>of the three major problems in Spain and/or of the respondents<br>in relation to the number of fatal victims of gender-based violence.<br>September 2000 to December 2009 | 254 |
| 14. | . OPINION POLL ON GENDER-BASED VIOLENCE.<br>MAIN RESULTS. JUNE 2009                                                                                                                                                                   | 257 |
|     | 14.1. Objective, scope and main conclusions                                                                                                                                                                                           | 257 |
|     | 14.1.1. Objective. The state of public opinion on gender-based violence                                                                                                                                                               | 257 |
|     | 14.1.2. Scope: Who is talking to us?                                                                                                                                                                                                  | 258 |
|     | 14.1.3. Main conclusions                                                                                                                                                                                                              | 261 |
|     | 14.2. Analysis of the responses given by the sample as a whole                                                                                                                                                                        | 263 |
|     | 14.2.1. State of public opinion and its inherent contradiction                                                                                                                                                                        | 263 |
|     | 14.2.1.1. The public opinion mirrors the published opinion                                                                                                                                                                            | 263 |
|     | 14.2.1.2. Contradiction between the social desirability<br>and the perceived reality                                                                                                                                                  | 264 |
|     | 14.2.2. Social perception of female abuse                                                                                                                                                                                             | 267 |
|     | 14.2.3. State of public opinion on several issues open to debate                                                                                                                                                                      | 269 |
|     | 14.2.4. Prevention and protection resources and measures                                                                                                                                                                              | 274 |
|     | 14.2.5. The motivational substratum of female abuse                                                                                                                                                                                   | 277 |
|     | 14.3. Differences on account of sex                                                                                                                                                                                                   | 280 |
|     | 14.3.1. As regards the intensity of the differences                                                                                                                                                                                   | 280 |
|     | 14.3.2. As regards the significance of the differences                                                                                                                                                                                | 281 |
|     | 14.3.2.1. Men and women have matching opinions on                                                                                                                                                                                     | 282 |
|     | 14.3.2.2. Men and women have significant differences of opinion (between 7 and 13 points) on                                                                                                                                          | 284 |
|     | 14.3.2.3. Men and women have large differences of opinion (more than fifteen points) on                                                                                                                                               | 285 |
|     | 14.4. Differences on account of age                                                                                                                                                                                                   | 287 |
|     | 14.4.1. Those found in the youngest and eldest age groups (18 to 20 years and 51 to 64 years).                                                                                                                                        | 288 |