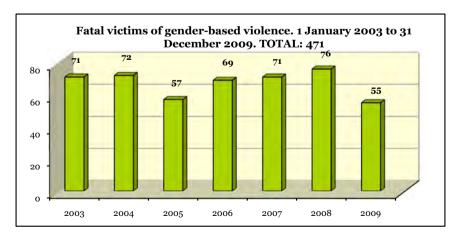

| 1. |       | L VICTIMS OF GENDER-BASED VIOLENCE.<br>UARY 2003 TO 31 DECEMBER 2009                                                                           | 49 |
|----|-------|------------------------------------------------------------------------------------------------------------------------------------------------|----|
|    | 1.1.  | Fatal victims of gender-based violence. 2009                                                                                                   | 49 |
|    |       | 1.1.1. Age of fatal victims and perpetrators. 2009                                                                                             | 49 |
|    |       | 1.1.2. Nationality of fatal victims and perpetrators. 2009                                                                                     | 50 |
|    |       | 1.1.3. Relationship between victim and perpetrator. 2009                                                                                       | 51 |
|    |       | 1.1.4. Geographical area. 2009                                                                                                                 | 51 |
|    |       | 1.1.5. Complaints and institutional protection. 2009                                                                                           | 51 |
|    |       | 1.1.6. Suicide of perpetrator. 2009                                                                                                            | 52 |
|    | 1.2.  | Evolution of numbers of fatal victims of gender-based violence.<br>1 January 2003 to 31 December 2009                                          | 52 |
|    | 1.3.  | Fatal victims of gender-based violence. Age of victims and perpetrators.<br>1 January 2003 to 31 December 2009                                 | 57 |
|    | 1.4.  | Fatal victims of gender-based violence. Nationality of victims and perpetrators. 1 January 2003 to 31 December 2009                            | 60 |
|    | 1.5.  | Fatal victims of gender-based violence. Relationship between victims and perpetrators. 1 January 2003 to 31 December 2009                      | 66 |
|    | 1.6.  | Fatal victims of gender-based violence. Geographical area.<br>1 January 2003 to 31 December 2009                                               | 68 |
|    | 1.7.  | Fatal victims of gender-based violence. Complaints.<br>1 January 2006 to 31 December 2009                                                      | 72 |
|    | 1.8.  | Fatal victims of gender-based violence. Institutional protection.<br>1 January 2006 to 31 December 2009                                        | 76 |
|    | 1.9.  | Fatal victims of gender-based violence. Suicide of perpetrator.<br>1 January 2003 to 31 December 2009                                          | 77 |
|    | 1.10. | Fatal victims of gender-based violence and perpetrators according to year, by nationality and age group.<br>1 January 2003 to 31 December 2009 | 79 |
|    | 1.11. | Fatal victims of gender-based violence and perpetrators<br>according to size of town/city.<br>1 January 2003 to 31 December 2009               |    |
|    | 1.12. | Some conclusions on the content of this section                                                                                                |    |