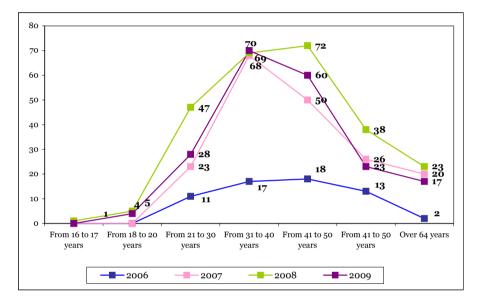

| 23   | 47   | 28   | 15,5  | 18,0  | 12,3  | 18,4  | 13,9  |  |
| From 31 to 40 years | 224   | 17                                           | 68   | 69   | 70   | 31,8  | 27,9  | 36,4  | 27,1  | 34,7  |  |
| From 41 to 50 years | 200   | 18                                           | 50   | 72   | 60   | 28,4  | 29,5  | 26,7  | 28,2  | 29,7  |  |
| From 51 to 64 years | 100   | 13                                           | 26   | 38   | 23   | 14,2  | 21,3  | 13,9  | 14,9  | 11,4  |  |
| Over 64 years       | 62    | 2                                            | 20   | 23   | 17   | 8,8   | 3,3   | 10,7  | 9,0   | 8,4   |  |
| No record           | 12    | 1                                            | 2    | 1    | 8    | -     | -     | -     | -     | -     |  |



# 8.4. VICTIMS OF GENDER-BASED VIOLENCE RECIPIENTS OF THE FINANCIAL AID ESTABLISHED IN ARTICLE 27 OF THE COMPREHENSIVE LAW ACCORDING TO NATIONALITY

#### 1 January 2006 to 31 December 2009

In terms of the nationality of the recipients of this type of financial aid, we can see that Spanish women made up more than eighty per cent of the total in all the years under review.

|       |       | Naci    | onality | Horizontal % |       |         |         |
|-------|-------|---------|---------|--------------|-------|---------|---------|
| Year  | Total | Spanish | Foreign | No<br>record | Total | Spanish | Foreign |
| Total | 717   | 588     | 121     | 8            | 100,0 | 82,9    | 17,1    |
| 2006  | 62    | 53      | 9       | 0            | 100,0 | 85,5    | 14,5    |
| 2007  | 189   |