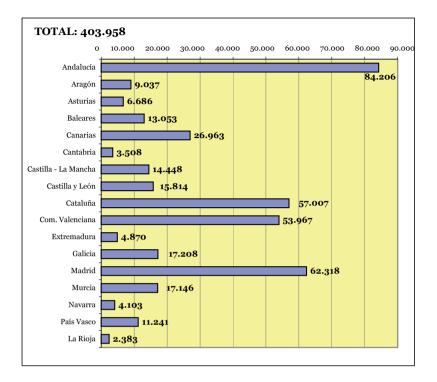

| 2. |      | IPLAINTS OF GENDER-BASED VIOLENCE.<br>NUARY 2007 TO 31 DECEMBER 2009                                                                                                                   | 89  |
|----|------|----------------------------------------------------------------------------------------------------------------------------------------------------------------------------------------|-----|
|    | 2.1. | Complaints of gender-based violence in 2009                                                                                                                                            | 89  |
|    | 2.2. | Evolution of numbers of complaints.<br>1 January 2007 to 31 December 2009                                                                                                              | 90  |
|    | 2.3. | Origin of complaints of gender-based violence.<br>1 January 2007 to 31 December 2009                                                                                                   | 92  |
|    | 2.4. | Complaints of gender-based violence according to geographical area.<br>1 January 2007 to 31 December 2009                                                                              | 95  |
|    | 2.5. | Complaints of gender-based violence according to geographical area<br>by origin of the complaint. 1 January 2007 to 31 December 2009                                                   | 98  |
|    |      |                                                                                                                                                                                        |     |
| 3. |      | IRT CASES OF GENDER-BASED VIOLENCE.<br>une 2005 to 31 December 2009                                                                                                                    | 109 |
|    | 3.1. | Victims and reported perpetrators in gender-based violence cases brought to court. 29 June 2005 to 31 December 2009                                                                    |     |
|    |      | <ul> <li>3.1.1. Victims and reported perpetrators in gender-based violence cases brought to court according to nationality.</li> <li>29 June 2005 to 31 December 2009</li> </ul>       | 109 |
|    |      | <ul> <li>3.1.2. Victims and reported perpetrators in gender-based violence cases brought to court according to autonomous region.</li> <li>29 June 2005 to 31 December 2009</li> </ul> | 111 |

#### 2. COMPLAINTS OF GENDER-BASED VIOLENCE

The source of the figures on complaints of gender-based violence is the Spanish General Council of the Judiciary and come from questionnaires of aggregate data supplied every three months by the court clerks. The Spanish General Council of the Judiciary publishes this data, which it began to compile on 1 January 2007, every three months.

These figures refer to complaints presented in the courts by the Law Enforcement Agencies and the police of the autonomous regions and the different town/cities, as well as complaints which come from injury reports and those filed in the courts by the victims, their relatives or third parties.

The information that we hold has a low level of disaggregation. The Spanish General Council of the Judiciary began to compile the data as of the first quarter of 2007. Therefore, we can only analyse its evolution over time, always quarterly, given the characteristics of the data obtained, the origin of the complaints and their geographic distribution, without being able to establish the socio-demographic characteristics (age, marital status, education level, employment status, nationality, etc.) of the victims and the reported perpetrators.