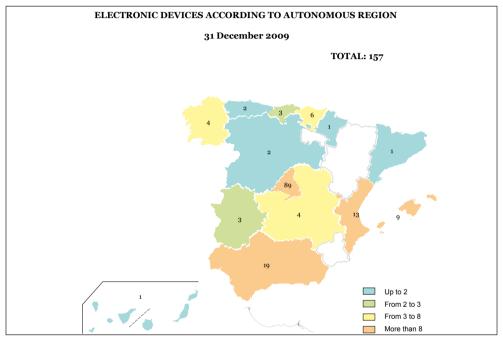

| 10.6. Gender-based violence offenders serving prison sentences<br>according to geographical area of the declared normal place<br>of residence by age group. 31 December 2009   | 215 |
|--------------------------------------------------------------------------------------------------------------------------------------------------------------------------------|-----|
| 10.7. Gender-based violence offenders serving prison sentences<br>according to geographical area of the declared normal place<br>of residence by nationality. 31 December 2009 | 216 |
| <ul><li>10.8. Gender-based violence offenders serving prison<br/>sentences according to type of offence and length of sentence.</li><li>31 December 2009</li></ul>             | 217 |
| 11. ELECTRONIC MONITORING SYSTEM OF RESTRAINING ORDERS<br>FOR GENDER-BASED VIOLENCE OFFENDERS.<br>24 JULY TO 31 DECEMBER 2009                                                  | 223 |
| <ul><li>11.1. Evolution of numbers of installed electronic devices.</li><li>24 July to 31 December 2009</li></ul>                                                              | 223 |
| <ul><li>11.2. Active electronic devices according to autonomous region.</li><li>24 July to 31 December 2009</li></ul>                                                          | 224 |
| <ul><li>11.3. Evolution of warnings generated by the system.</li><li>24 July to 31 December 2009</li></ul>                                                                     | 224 |
| <ul><li>11.4. Warnings generated by the system according to type of warning.</li><li>24 July to 31 December 2009</li></ul>                                                     | 227 |
| 12. 900 21 00 21 – TELEPHONE AND ON-LINE INFORMATION AND ADVICE<br>SERVICE TO MEN ON GENDER EQUALITY ISSUES AND POLICIES.<br>4 DECEMBER 2009 TO 31 DECEMBER 2009               |     |
| 12.1. Evolution of calls to the 900 21 00 21 number.<br>4 December 2009 to 31 December 2009                                                                                    | 229 |
| 12.2. Persons who called the 900 21 00 21 number.<br>4 December 2009 to 31 December 2009                                                                                       | 231 |
| 12.2.1. Socio-demographic characteristics of the users.<br>4 December 2009 to 31 December 2009                                                                                 | 232 |
| 12.2.1.1.Maritalstatus                                                                                                                                                         | 232 |
| 12.2.1.2. Number of children                                                                                                                                                   | 233 |
| 12.2.1.3. Age group                                                                                                                                                            | 233 |
| 12.2.1.4. Employment status                                                                                                                                                    | 234 |
| 12.2.1.5. Nationality of users of the 900 21 00 21 service                                                                                                                     | 234 |