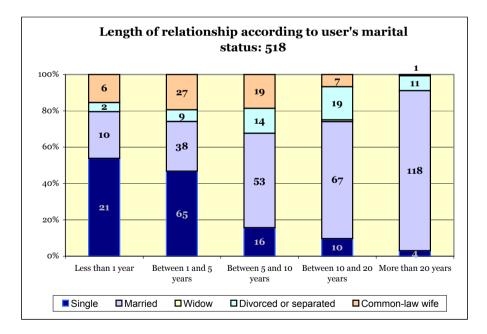

# 

- 4.1.1. Persons who called the 016 helpline in 2009 ......116
  - 4.1.1.1. Socio-demographic characteristics of female users. 2009......116
- 4.2. Evolution of numbers of calls to the 016 helpline for reasons of gender-based violence. 3 September 2007 to 31 December 2009 ......118

|    | 4.3                                                  |                                                                                                                                                      |                                                                                                                           | calls to the 016 helpline.<br>2007 to 31 December 2009                                                                                                                                                                                                                                                                                                                                                                                                                              | 122                      |
|----|------------------------------------------------------|------------------------------------------------------------------------------------------------------------------------------------------------------|---------------------------------------------------------------------------------------------------------------------------|-------------------------------------------------------------------------------------------------------------------------------------------------------------------------------------------------------------------------------------------------------------------------------------------------------------------------------------------------------------------------------------------------------------------------------------------------------------------------------------|--------------------------|
|    | 4.4.                                                 |                                                                                                                                                      |                                                                                                                           | the 016 helpline according to autonomous region<br>3 September 2007 to 31 December 2009                                                                                                                                                                                                                                                                                                                                                                                             | 123                      |
|    | 4.5.                                                 |                                                                                                                                                      |                                                                                                                           | nade the calls to the 016 helpline.<br>2007 to 31 December 2009                                                                                                                                                                                                                                                                                                                                                                                                                     | 127                      |
|    | 4.5.1.                                               |                                                                                                                                                      |                                                                                                                           | aphic characteristics of female users of the 016 helpline.<br>2007 to 31 December 2009                                                                                                                                                                                                                                                                                                                                                                                              | 128                      |
|    |                                                      | 4.5.1.1.                                                                                                                                             | Marita                                                                                                                    | al status of female users                                                                                                                                                                                                                                                                                                                                                                                                                                                           | 129                      |
|    |                                                      | 4.5.1.2.                                                                                                                                             | Lengt                                                                                                                     | h of the relationship between the victim and the aggressor.                                                                                                                                                                                                                                                                                                                                                                                                                         | 129                      |
|    |                                                      | 4.5.1.3.                                                                                                                                             | Туре                                                                                                                      | of abuse manifested                                                                                                                                                                                                                                                                                                                                                                                                                                                                 | 131                      |
|    |                                                      | 4.5.1.4.                                                                                                                                             | Numb                                                                                                                      | per of children of female users                                                                                                                                                                                                                                                                                                                                                                                                                                                     | 131                      |
|    |                                                      | 4.5.1.5.                                                                                                                                             | Age g                                                                                                                     | roup of female users                                                                                                                                                                                                                                                                                                                                                                                                                                                                | 131                      |
|    |                                                      | 4.5.1.6.                                                                                                                                             | Emplo                                                                                                                     | oyment status of female users                                                                                                                                                                                                                                                                                                                                                                                                                                                       | 132                      |
|    |                                                      | 4.5.1.7.                                                                                                                                             | Natior                                                                                                                    | nality of victims and aggressors                                                                                                                                                                                                                                                                                                                                                                                                                                                    | 133                      |
|    |                                                      | who call                                                                                                                                             | led the                                                                                                                   | friends of victims of gender-based violence<br>016 helpline.<br>)07 to 31 December 2009                                                                                                                                                                                                                                                                                                                                                                                             | 143                      |
| 5. | VICTIN                                               | <b>NS OF G</b>                                                                                                                                       | ENDE                                                                                                                      | THE MOBILE TELE-ASSISTANCE SERVICE FOR<br>R-BASED VIOLENCE.<br>D DECEMBER 2009                                                                                                                                                                                                                                                                                                                                                                                                      | 151                      |
| 5. | VICTIN                                               | MS OF G<br>MBER 20<br>Female (                                                                                                                       | ENDE<br>005 TC                                                                                                            | R-BASED VIOLENCE.                                                                                                                                                                                                                                                                                                                                                                                                                                                                   |                          |
| 5. | <b>VICTIN</b><br><b>DECE</b><br>5.1.                 | MS OF G<br>MBER 20<br>Female u<br>of gende<br>Evolutior<br>and curre                                                                                 | ENDE<br>005 TC<br>users c<br>er-base<br>n of nui<br>ent fer                                                               | R-BASED VIOLENCE.<br>D DECEMBER 2009<br>of the mobile tele-assistance service for victims                                                                                                                                                                                                                                                                                                                                                                                           | 151                      |
| 5. | <b>VICTIN</b><br><b>DECE</b><br>5.1.<br>5.2.         | ABC OF G<br>MBER 20<br>Female u<br>of gende<br>Evolutior<br>and curro<br>Decemb<br>Female u<br>of gende                                              | ENDE<br>005 TC<br>users c<br>er-base<br>n of nui<br>ent fem<br>er 200<br>users c<br>er-base                               | <b>R-BASED VIOLENCE.</b><br>D DECEMBER 2009<br>of the mobile tele-assistance service for victims<br>ad violence. 2009<br>mbers of registrations, deregistrations<br>nale users of the mobile tele-assistance service.                                                                                                                                                                                                                                                               | 151<br>153               |
| 5. | <b>VICTIN</b><br><b>DECE</b><br>5.1.<br>5.2.         | MS OF G<br>MBER 20<br>Female u<br>of gende<br>Evolutior<br>and curre<br>Decemb<br>Female u<br>of gende<br>Decemb<br>Socio-de<br>tele-assis           | ENDE<br>005 TC<br>users of<br>er-base<br>of nui<br>ent fem<br>er 200<br>users of<br>er-base<br>er 200<br>emogra<br>stance | <b>R-BASED VIOLENCE.</b><br><b>D DECEMBER 2009</b><br>of the mobile tele-assistance service for victims<br>ad violence. 2009<br>mbers of registrations, deregistrations<br>hale users of the mobile tele-assistance service.<br>5 to December 2009<br>of the mobile tele-assistance service for victims<br>d violence according to geographical area.                                                                                                                               | 151<br>153<br>154        |
| 5. | <b>VICTIN</b><br><b>DECE</b><br>5.1.<br>5.2.<br>5.3. | AS OF G<br>MBER 20<br>Female u<br>of gende<br>Evolutior<br>and curre<br>Decemb<br>Female u<br>of gende<br>Decemb<br>Socio-de<br>tele-assis<br>Decemb | ENDE<br>005 TC<br>users of<br>er-base<br>of nui<br>ent fem<br>er 200<br>users of<br>er-base<br>er 200<br>emogra<br>stance | <b>R-BASED VIOLENCE.</b><br><b>D DECEMBER 2009</b><br>of the mobile tele-assistance service for victims<br>ad violence. 2009<br>mbers of registrations, deregistrations<br>hale users of the mobile tele-assistance service.<br>5 to December 2009<br>of the mobile tele-assistance service for victims<br>d violence according to geographical area.<br>5 to December 2009<br>aphic characteristics of female users of the mobile<br>service for victims of gender-based violence. | 151<br>153<br>154<br>157 |