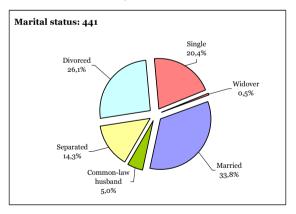

|    | 4.3                                                  |                                                                                                                                                      |                                                                                                                           | calls to the 016 helpline.<br>2007 to 31 December 2009                                                                                                                                                                                                                                                                                                                                                                                                                              | 122                      |
|----|------------------------------------------------------|------------------------------------------------------------------------------------------------------------------------------------------------------|---------------------------------------------------------------------------------------------------------------------------|-------------------------------------------------------------------------------------------------------------------------------------------------------------------------------------------------------------------------------------------------------------------------------------------------------------------------------------------------------------------------------------------------------------------------------------------------------------------------------------|--------------------------|
|    | 4.4.                                                 |                                                                                                                                                      |                                                                                                                           | the 016 helpline according to autonomous region<br>3 September 2007 to 31 December 2009                                                                                                                                                                                                                                                                                                                                                                                             | 123                      |
|    | 4.5.                                                 |                                                                                                                                                      |                                                                                                                           | nade the calls to the 016 helpline.<br>2007 to 31 December 2009                                                                                                                                                                                                                                                                                                                                                                                                                     | 127                      |
|    | 4.5.1.                                               |                                                                                                                                                      |                                                                                                                           | aphic characteristics of female users of the 016 helpline.<br>2007 to 31 December 2009                                                                                                                                                                                                                                                                                                                                                                                              | 128                      |
|    |                                                      | 4.5.1.1.                                                                                                                                             | Marita                                                                                                                    | al status of female users                                                                                                                                                                                                                                                                                                                                                                                                                                                           | 129                      |
|    |                                                      | 4.5.1.2.                                                                                                                                             | Lengt                                                                                                                     | h of the relationship between the victim and the aggressor.                                                                                                                                                                                                                                                                                                                                                                                                                         | 129                      |
|    |                                                      | 4.5.1.3.                                                                                                                                             | Туре                                                                                                                      | of abuse manifested                                                                                                                                                                                                                                                                                                                                                                                                                                                                 | 131                      |
|    |                                                      | 4.5.1.4.                                                                                                                                             | Numb                                                                                                                      | per of children of female users                                                                                                                                                                                                                                                                                                                                                                                                                                                     | 131                      |
|    |                                                      | 4.5.1.5.                                                                                                                                             | Age g                                                                                                                     | roup of female users                                                                                                                                                                                                                                                                                                                                                                                                                                                                | 131                      |
|    |                                                      | 4.5.1.6.                                                                                                                                             | Emplo                                                                                                                     | oyment status of female users                                                                                                                                                                                                                                                                                                                                                                                                                                                       | 132                      |
|    |                                                      | 4.5.1.7.                                                                                                                                             | Natior                                                                                                                    | nality of victims and aggressors                                                                                                                                                                                                                                                                                                                                                                                                                                                    | 133                      |
|    |                                                      | who call                                                                                                                                             | led the                                                                                                                   | friends of victims of gender-based violence<br>016 helpline.<br>)07 to 31 December 2009                                                                                                                                                                                                                                                                                                                                                                                             | 143                      |
| 5. | VICTIN                                               | <b>NS OF G</b>                                                                                                                                       | ENDE                                                                                                                      | THE MOBILE TELE-ASSISTANCE SERVICE FOR<br>R-BASED VIOLENCE.<br>D DECEMBER 2009                                                                                                                                                                                                                                                                                                                                                                                                      | 151                      |
| 5. | VICTIN                                               | MS OF G<br>MBER 20<br>Female (                                                                                                                       | ENDE<br>005 TC                                                                                                            | R-BASED VIOLENCE.                                                                                                                                                                                                                                                                                                                                                                                                                                                                   |                          |
| 5. | <b>VICTIN</b><br><b>DECE</b><br>5.1.                 | MS OF G<br>MBER 20<br>Female u<br>of gende<br>Evolutior<br>and curre                                                                                 | ENDE<br>005 TC<br>users c<br>er-base<br>n of nui<br>ent fer                                                               | R-BASED VIOLENCE.<br>D DECEMBER 2009<br>of the mobile tele-assistance service for victims                                                                                                                                                                                                                                                                                                                                                                                           | 151                      |
| 5. | <b>VICTIN</b><br><b>DECE</b><br>5.1.<br>5.2.         | ABC OF G<br>MBER 20<br>Female u<br>of gende<br>Evolutior<br>and curro<br>Decemb<br>Female u<br>of gende                                              | ENDE<br>005 TC<br>users c<br>er-base<br>n of nui<br>ent fem<br>er 200<br>users c<br>er-base                               | <b>R-BASED VIOLENCE.</b><br>D DECEMBER 2009<br>of the mobile tele-assistance service for victims<br>ad violence. 2009<br>mbers of registrations, deregistrations<br>nale users of the mobile tele-assistance service.                                                                                                                                                                                                                                                               | 151<br>153               |
| 5. | <b>VICTIN</b><br><b>DECE</b><br>5.1.<br>5.2.         | MS OF G<br>MBER 20<br>Female u<br>of gende<br>Evolutior<br>and curre<br>Decemb<br>Female u<br>of gende<br>Decemb<br>Socio-de<br>tele-assis           | ENDE<br>005 TC<br>users of<br>er-base<br>of nui<br>ent fem<br>er 200<br>users of<br>er-base<br>er 200<br>emogra<br>stance | <b>R-BASED VIOLENCE.</b><br><b>D DECEMBER 2009</b><br>of the mobile tele-assistance service for victims<br>ad violence. 2009<br>mbers of registrations, deregistrations<br>hale users of the mobile tele-assistance service.<br>5 to December 2009<br>of the mobile tele-assistance service for victims<br>d violence according to geographical area.                                                                                                                               | 151<br>153<br>154        |
| 5. | <b>VICTIN</b><br><b>DECE</b><br>5.1.<br>5.2.<br>5.3. | AS OF G<br>MBER 20<br>Female u<br>of gende<br>Evolutior<br>and curre<br>Decemb<br>Female u<br>of gende<br>Decemb<br>Socio-de<br>tele-assis<br>Decemb | ENDE<br>005 TC<br>users of<br>er-base<br>of nui<br>ent fem<br>er 200<br>users of<br>er-base<br>er 200<br>emogra<br>stance | <b>R-BASED VIOLENCE.</b><br><b>D DECEMBER 2009</b><br>of the mobile tele-assistance service for victims<br>ad violence. 2009<br>mbers of registrations, deregistrations<br>hale users of the mobile tele-assistance service.<br>5 to December 2009<br>of the mobile tele-assistance service for victims<br>d violence according to geographical area.<br>5 to December 2009<br>aphic characteristics of female users of the mobile<br>service for victims of gender-based violence. | 151<br>153<br>154<br>157 |