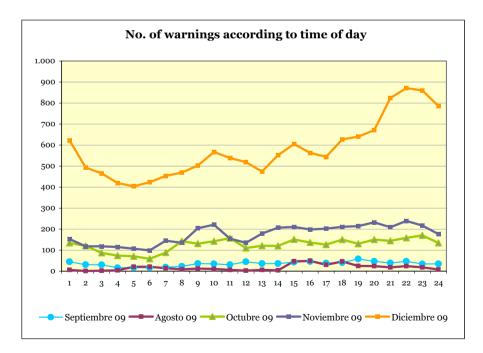

,7                                     |
| December 2009  | 13.894             | 157                      | 88,5                                     |

According to the day of the week, Thursday was the day with the highest number of warnings generated by the system (16,1% of the total), and there were fewer warnings at weekends.



According to the time of day, more than twenty-five per cent of the warnings were generated between 21:00 and 1:00 hours in the morning (27,4%).



If we compare the profile of the time of day the warnings were generated in each of the months the electronic monitoring system was active, apart from the increase in the number of warnings generated in the month of December due to the increased number of active devices, we see a very similar pattern in the lines.





## 11.4. WARNINGS GENERATED BY THE SYSTEM ACCORDING TO TYPE OF WARNING

## 24 July to 31 December 2009

When we break down the warnings generated by the electronic monitoring system of restraining orders for gender-based violence offenders according to the type of warning, the highest number of warnings relate to those generated by perpetrators moving away from the 2Track unit beyond the allowed distance (the so-called "Lost Tx" warning). This type of warning represents 72,5% of all the warnings generated by the system.

| Type of Event                         | No. of<br>warnings | Vertical % |
|---------------------------------------|--------------------|------------|
| TOTAL                                 | 22.352             | 100,0      |
| Battery 2Track unit low (female user) |