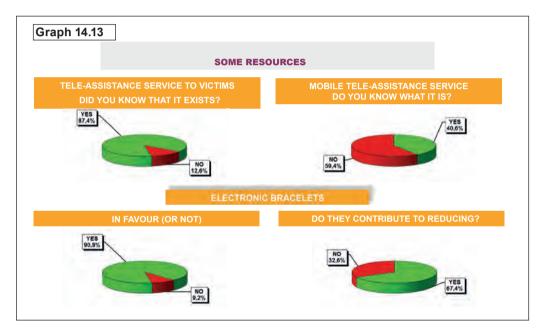

inion between men and women. Although women and men agree on placing **education** in the first rank, the percentage of male respondents who share this opinion is **nineteen points higher than the percentage of female respondents**: 64,8% vs. 46,1%. Both sexes also agree on placing **social awareness** in second rank, but once again the percentage of **male respondents** is **considerably higher than the percentage of female respondents**: 40,5% vs. 18,0%. On the other hand, **women give more importance to tougher sentences**, duplicating the percentage of the men in this option: 28,9% vs. 14,5%.

The opinion on **the effectiveness of awareness-raising campaigns** seems much more divided: 56,3% of the respondents feel that they are not effective and 43,7% feel that they are (Graph 14.4).







#### 14.2.5. The motivational substratum of female abuse

When interpreting the results of the survey on these questions, we should bear in mind that we are analysing a survey on the state of opinion that does not attempt to diagnose deep motivations, wh ich can only be adequately addressed by means of a scale of attitudes..

This explains why only a number of isolated questions appear on the emotional motives that maintain some women trapped in the vicious circle of gender-based violence.

- One of these questions relates to the reasons why, in the opinion of the respondents, many women fail to report their aggressors, as we mentioned above.
- Another questions the reasons why some abused women forgive their aggressors (Graph 14.16). In this respect, a majority of the respondents me