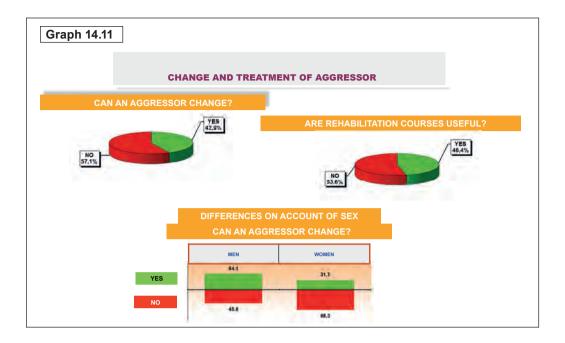

|     | 13.5. Social perception of violence against women as one<br>of the three major problems in Spain and/or of the respondents<br>according to autonomous region. September 2000 to December 2009                                         | 252 |
|-----|---------------------------------------------------------------------------------------------------------------------------------------------------------------------------------------------------------------------------------------|-----|
|     | 13.6. Social perception of violence against women as one<br>of the three major problems in Spain and/or of the respondents<br>in relation to the number of fatal victims of gender-based violence.<br>September 2000 to December 2009 | 254 |
| 14. | . OPINION POLL ON GENDER-BASED VIOLENCE.<br>MAIN RESULTS. JUNE 2009                                                                                                                                                                   | 257 |
|     | 14.1. Objective, scope and main conclusions                                                                                                                                                                                           | 257 |
|     | 14.1.1. Objective. The state of public opinion on gender-based violence                                                                                                                                                               | 257 |
|     | 14.1.2. Scope: Who is talking to us?                                                                                                                                                                                                  | 258 |
|     | 14.1.3. Main conclusions                                                                                                                                                                                                              | 261 |
|     | 14.2. Analysis of the responses given by the sample as a whole                                                                                                                                                                        | 263 |
|     | 14.2.1. State of public opinion and its inherent contradiction                                                                                                                                                                        | 263 |
|     | 14.2.1.1. The public opinion mirrors the published opinion                                                                                                                                                                            | 263 |
|     | 14.2.1.2. Contradiction between the social desirability<br>and the perceived reality                                                                                                                                                  | 264 |
|     | 14.2.2. Social perception of female abuse                                                                                                                                                                                             | 267 |
|     | 14.2.3. State of public opinion on several issues open to debate                                                                                                                                                                      | 269 |
|     | 14.2.4. Prevention and protection resources and measures                                                                                                                                                                              | 274 |
|     | 14.2.5. The motivational substratum of female abuse                                                                                                                                                                                   | 277 |
|     | 14.3. Differences on account of sex                                                                                                                                                                                                   | 280 |
|     | 14.3.1. As regards the intensity of the differences                                                                                                                                                                                   | 280 |
|     | 14.3.2. As regards the significance of the differences                                                                                                                                                                                | 281 |
|     | 14.3.2.1. Men and women have matching opinions on                                                                                                                                                                                     | 282 |
|     | 14.3.2.2. Men and women have significant differences of opinion (between 7 and 13 points) on                                                                                                                                          | 284 |
|     | 14.3.2.3. Men and women have large differences of opinion (more than fifteen points) on                                                                                                                                               | 285 |
|     | 14.4. Differences on account of age                                                                                                                                                                                                   | 287 |
|     | 14.4.1. Those found in the youngest and eldest age groups (18 to 20 years and 51 to 64 years).                                                                                                                                        | 288 |