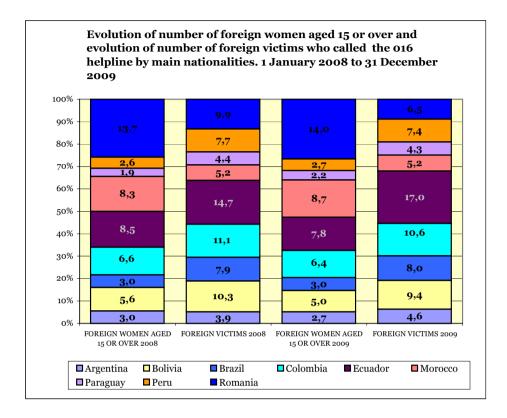

# 

- 4.1.1. Persons who called the 016 helpline in 2009 ......116
  - 4.1.1.1. Socio-demographic characteristics of female users. 2009......116
- 4.2. Evolution of numbers of calls to the 016 helpline for reasons of gender-based violence. 3 September 2007 to 31 December 2009 ......118

|    | 4.3                                                  |                                                                                                                                                      |                                                                                                                           | calls to the 016 helpline.<br>2007 to 31 December 2009                                                                                                                                                                                                                                                                                                                                                                                                                              | 122                      |
|----|------------------------------------------------------|------------------------------------------------------------------------------------------------------------------------------------------------------|---------------------------------------------------------------------------------------------------------------------------|-------------------------------------------------------------------------------------------------------------------------------------------------------------------------------------------------------------------------------------------------------------------------------------------------------------------------------------------------------------------------------------------------------------------------------------------------------------------------------------|--------------------------|
|    | 4.4.                                                 |                                                                                                                                                      |                                                                                                                           | the 016 helpline according to autonomous region<br>3 September 2007 to 31 December 2009                                                                                                                                                                                                                                                                                                                                                                                             | 123                      |
|    | 4.5.                                                 |                                                                                                                                                      |                                                                                                                           | nade the calls to the 016 helpline.<br>2007 to 31 December 2009                                                                                                                                                                                                                                                                                                                                                                                                                     | 127                      |
|    | 4.5.1.                                               |                                                                                                                                                      |                                                                                                                           | aphic characteristics of female users of the 016 helpline.<br>2007 to 31 December 2009                                                                                                                                                                                                                                                                                                                                                                                              | 128                      |
|    |                                                      | 4.5.1.1.                                                                                                                                             | Marita                                                                                                                    | al status of female users                                                                                                                                                                                                                                                                                                                                                                                                                                                           | 129                      |
|    |                                                      | 4.5.1.2.                                                                                                                                             | Lengt                                                                                                                     | h of the relationship between the victim and the aggressor.                                                                                                                                                                                                                                                                                                                                                                                                                         | 129                      |
|    |                                                      | 4.5.1.3.                                                                                                                                             | Туре                                                                                                                      | of abuse manifested                                                                                                                                                                                                                                                                                                                                                                                                                                                                 | 131                      |
|    |                                                      | 4.5.1.4.                                                                                                                                             | Numb                                                                                                                      | per of children of female users                                                                                                                                                                                                                                                                                                                                                                                                                                                     | 131                      |
|    |                                                      | 4.5.1.5.                                                                                                                                             | Age g                                                                                                                     | roup of female users                                                                                                                                                                                                                                                                                                                                                                                                                                                                | 131                      |
|    |                                                      | 4.5.1.6.                                                                                                                                             | Emplo                                                                                                                     | oyment status of female users                                                                                                                                                                                                                                                                                                                                                                                                                                                       | 132                      |
|    |                                                      | 4.5.1.7.                                                                                                                                             | Natior                                                                                                                    | nality of victims and aggressors                                                                                                                                                                                                                                                                                                                                                                                                                                                    | 133                      |
|    |                                                      | who call                                                                                                                                             | led the                                                                                                                   | friends of victims of gender-based violence<br>016 helpline.<br>)07 to 31 December 2009                                                                                                                                                                                                                                                                                                                                                                                             | 143                      |
| 5. | VICTIN                                               | <b>NS OF G</b>                                                                                                                                       | ENDE                                                                                                                      | THE MOBILE TELE-ASSISTANCE SERVICE FOR<br>R-BASED VIOLENCE.<br>D DECEMBER 2009                                                                                                                                                                                                                                                                                                                                                                                                      | 151                      |
| 5. | VICTIN                                               | MS OF G<br>MBER 20<br>Female (                                                                                                                       | ENDE<br>005 TC                                                                                                            | R-BASED VIOLENCE.                                                                                                                                                                                                                                                                                                                                                                                                                                                                   |                          |
| 5. | <b>VICTIN</b><br><b>DECE</b><br>5.1.                 | MS OF G<br>MBER 20<br>Female u<br>of gende<br>Evolutior<br>and curre                                                                                 | ENDE<br>005 TC<br>users c<br>er-base<br>n of nui<br>ent fer                                                               | R-BASED VIOLENCE.<br>D DECEMBER 2009<br>of the mobile tele-assistance service for victims                                                                                                                                                                                                                                                                                                                                                                                           | 151                      |
| 5. | <b>VICTIN</b><br><b>DECE</b><br>5.1.<br>5.2.         | ABC OF G<br>MBER 20<br>Female u<br>of gende<br>Evolutior<br>and curro<br>Decemb<br>Female u<br>of gende                                              | ENDE<br>005 TC<br>users c<br>er-base<br>n of nui<br>ent fem<br>er 200<br>users c<br>er-base                               | <b>R-BASED VIOLENCE.</b><br>D DECEMBER 2009<br>of the mobile tele-assistance service for victims<br>ad violence. 2009<br>mbers of registrations, deregistrations<br>nale users of the mobile tele-assistance service.                                                                                                                                                                                                                                                               | 151<br>153               |
| 5. | <b>VICTIN</b><br><b>DECE</b><br>5.1.<br>5.2.         | MS OF G<br>MBER 20<br>Female u<br>of gende<br>Evolutior<br>and curre<br>Decemb<br>Female u<br>of gende<br>Decemb<br>Socio-de<br>tele-assis           | ENDE<br>005 TC<br>users of<br>er-base<br>of nui<br>ent fem<br>er 200<br>users of<br>er-base<br>er 200<br>emogra<br>stance | <b>R-BASED VIOLENCE.</b><br><b>D DECEMBER 2009</b><br>of the mobile tele-assistance service for victims<br>ad violence. 2009<br>mbers of registrations, deregistrations<br>hale users of the mobile tele-assistance service.<br>5 to December 2009<br>of the mobile tele-assistance service for victims<br>d violence according to geographical area.                                                                                                                               | 151<br>153<br>154        |
| 5. | <b>VICTIN</b><br><b>DECE</b><br>5.1.<br>5.2.<br>5.3. | AS OF G<br>MBER 20<br>Female u<br>of gende<br>Evolutior<br>and curre<br>Decemb<br>Female u<br>of gende<br>Decemb<br>Socio-de<br>tele-assis<br>Decemb | ENDE<br>005 TC<br>users of<br>er-base<br>of nui<br>ent fem<br>er 200<br>users of<br>er-base<br>er 200<br>emogra<br>stance | <b>R-BASED VIOLENCE.</b><br><b>D DECEMBER 2009</b><br>of the mobile tele-assistance service for victims<br>ad violence. 2009<br>mbers of registrations, deregistrations<br>hale users of the mobile tele-assistance service.<br>5 to December 2009<br>of the mobile tele-assistance service for victims<br>d violence according to geographical area.<br>5 to December 2009<br>aphic characteristics of female users of the mobile<br>service for victims of gender-based violence. | 151<br>153<br>154<br>157 |