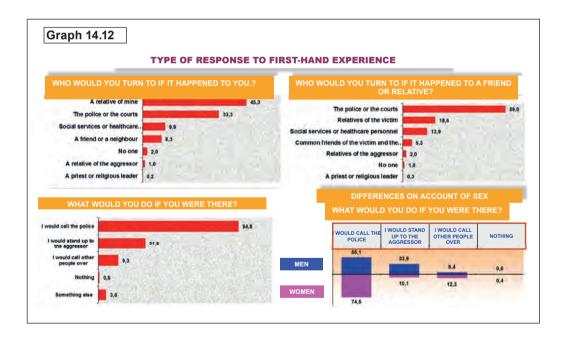

rsonally**, priority is given to turning to the family (45,3%), whilst **when the victim is a close relative or friend** the majority of the respondents affirms that they would turn to the police or the courts (59,0%).

• Calling the police comes up as the response mechanism adopted by a considerable majority of the respondents (64,8%) if they were to witness a situation of gender-based violence. A significant 21,8% of the respondents affirm that they would stand up to the aggressor.

This is among the issues that generate wider differences of opinion between men and women. In this case, the differences of opinion reach 23,5% in one of the possible response options. Whilst 33,5% of the men say they would stand up to the aggressor, only 10,0% of the women say they would do the same.









#### **14.2.4. Prevention and protection resources and measures**

The results of the survey provide us with some information on the degree of knowledge and/or acceptance of certain resources put in place to support victims of gender-based violence (Graph 14.13). For example, **90,8% of the respondents say they are in favour of the use of electronic bracelets** as a means of protecting victims, and 67,4% believes that this type of device contributes to reducing aggressions on women.

The **need for comprehensive support to victims** is shared by male and female respondents, a majority of whom agree that victims of gender-based violence should receive all kinds of support to enable them to overcome their situations of abuse. In these responses a **hierarchy of the importance** given to th