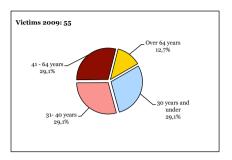

### **1. FATAL VICTIMS OF GENDER-BASED VIOLENCE**

In this Report, the Government Office on Gender-based Violence presents data, as of 1 January 2003, based individual reports related to fatal victims of gender-based violence as described in the Comprehensive Law (women killed by their partners or ex-partners).

The data for 2003 to 2005 comes from the Women's Institute, whose source is the media. The data for 2006, 2007, 2008 and 2009 comes from the Government Office on Gender-based Violence, which records each case based on the reports issued by the Offices and Regional Offices of the Government, the Co-ordination Units and Violence against Women Units, which are currently functionally attached to the Ministry of Equality. These Units obtain the data on each case from the Law Enforcement Agencies or the Police of the Autonomous Regions and also from the courts and the Prosecutor's Office.

The diversity and foreseeable disparity in the criteria of the information gathering systems over time, as well as the limited statistical significance of the gender violence crime figures, make it necessary to use the data included in this Report with caution. Nevertheless, the report seeks to be exhaustive. In this respect, it is worth bearing in mind that the more disaggregated the data, the less its significance. Each case refers to the circumstances of a specific crime; they all hold the same social value but each modifies the analysis that follows.