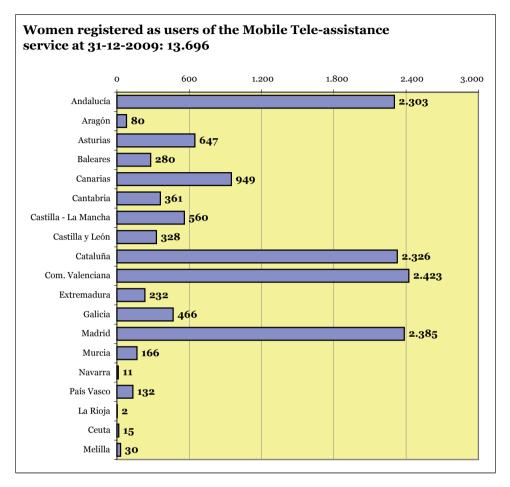

|    | 4.3                                                  |                                                                                                                                                      |                                                                                                                           | calls to the 016 helpline.<br>2007 to 31 December 2009                                                                                                                                                                                                                                                                                                                                                                                                                              | 122                      |
|----|------------------------------------------------------|------------------------------------------------------------------------------------------------------------------------------------------------------|---------------------------------------------------------------------------------------------------------------------------|-------------------------------------------------------------------------------------------------------------------------------------------------------------------------------------------------------------------------------------------------------------------------------------------------------------------------------------------------------------------------------------------------------------------------------------------------------------------------------------|--------------------------|
|    | 4.4.                                                 |                                                                                                                                                      |                                                                                                                           | the 016 helpline according to autonomous region<br>3 September 2007 to 31 December 2009                                                                                                                                                                                                                                                                                                                                                                                             | 123                      |
|    | 4.5.                                                 |                                                                                                                                                      |                                                                                                                           | nade the calls to the 016 helpline.<br>2007 to 31 December 2009                                                                                                                                                                                                                                                                                                                                                                                                                     | 127                      |
|    | 4.5.1.                                               |                                                                                                                                                      |                                                                                                                           | aphic characteristics of female users of the 016 helpline.<br>2007 to 31 December 2009                                                                                                                                                                                                                                                                                                                                                                                              | 128                      |
|    |                                                      | 4.5.1.1.                                                                                                                                             | Marita                                                                                                                    | al status of female users                                                                                                                                                                                                                                                                                                                                                                                                                                                           | 129                      |
|    |                                                      | 4.5.1.2.                                                                                                                                             | Lengt                                                                                                                     | h of the relationship between the victim and the aggressor.                                                                                                                                                                                                                                                                                                                                                                                                                         | 129                      |
|    |                                                      | 4.5.1.3.                                                                                                                                             | Туре                                                                                                                      | of abuse manifested                                                                                                                                                                                                                                                                                                                                                                                                                                                                 | 131                      |
|    |                                                      | 4.5.1.4.                                                                                                                                             | Numb                                                                                                                      | per of children of female users                                                                                                                                                                                                                                                                                                                                                                                                                                                     | 131                      |
|    |                                                      | 4.5.1.5.                                                                                                                                             | Age g                                                                                                                     | roup of female users                                                                                                                                                                                                                                                                                                                                                                                                                                                                | 131                      |
|    |                                                      | 4.5.1.6.                                                                                                                                             | Emplo                                                                                                                     | oyment status of female users                                                                                                                                                                                                                                                                                                                                                                                                                                                       | 132                      |
|    |                                                      | 4.5.1.7.                                                                                                                                             | Natior                                                                                                                    | nality of victims and aggressors                                                                                                                                                                                                                                                                                                                                                                                                                                                    | 133                      |
|    |                                                      | who call                                                                                                                                             | led the                                                                                                                   | friends of victims of gender-based violence<br>016 helpline.<br>)07 to 31 December 2009                                                                                                                                                                                                                                                                                                                                                                                             | 143                      |
| 5. | VICTIN                                               | <b>NS OF G</b>                                                                                                                                       | ENDE                                                                                                                      | THE MOBILE TELE-ASSISTANCE SERVICE FOR<br>R-BASED VIOLENCE.<br>D DECEMBER 2009                                                                                                                                                                                                                                                                                                                                                                                                      | 151                      |
| 5. | VICTIN                                               | MS OF G<br>MBER 20<br>Female (                                                                                                                       | ENDE<br>005 TC                                                                                                            | R-BASED VIOLENCE.                                                                                                                                                                                                                                                                                                                                                                                                                                                                   |                          |
| 5. | <b>VICTIN</b><br><b>DECE</b><br>5.1.                 | MS OF G<br>MBER 20<br>Female u<br>of gende<br>Evolutior<br>and curre                                                                                 | ENDE<br>005 TC<br>users c<br>er-base<br>n of nui<br>ent fer                                                               | R-BASED VIOLENCE.<br>D DECEMBER 2009<br>of the mobile tele-assistance service for victims                                                                                                                                                                                                                                                                                                                                                                                           | 151                      |
| 5. | <b>VICTIN</b><br><b>DECE</b><br>5.1.<br>5.2.         | ABC OF G<br>MBER 20<br>Female u<br>of gende<br>Evolutior<br>and curro<br>Decemb<br>Female u<br>of gende                                              | ENDE<br>005 TC<br>users c<br>er-base<br>n of nui<br>ent fem<br>er 200<br>users c<br>er-base                               | <b>R-BASED VIOLENCE.</b><br>D DECEMBER 2009<br>of the mobile tele-assistance service for victims<br>ad violence. 2009<br>mbers of registrations, deregistrations<br>nale users of the mobile tele-assistance service.                                                                                                                                                                                                                                                               | 151<br>153               |
| 5. | <b>VICTIN</b><br><b>DECE</b><br>5.1.<br>5.2.         | MS OF G<br>MBER 20<br>Female u<br>of gende<br>Evolutior<br>and curre<br>Decemb<br>Female u<br>of gende<br>Decemb<br>Socio-de<br>tele-assis           | ENDE<br>005 TC<br>users of<br>er-base<br>of nui<br>ent fem<br>er 200<br>users of<br>er-base<br>er 200<br>emogra<br>stance | <b>R-BASED VIOLENCE.</b><br><b>D DECEMBER 2009</b><br>of the mobile tele-assistance service for victims<br>ad violence. 2009<br>mbers of registrations, deregistrations<br>hale users of the mobile tele-assistance service.<br>5 to December 2009<br>of the mobile tele-assistance service for victims<br>d violence according to geographical area.                                                                                                                               | 151<br>153<br>154        |
| 5. | <b>VICTIN</b><br><b>DECE</b><br>5.1.<br>5.2.<br>5.3. | AS OF G<br>MBER 20<br>Female u<br>of gende<br>Evolutior<br>and curre<br>Decemb<br>Female u<br>of gende<br>Decemb<br>Socio-de<br>tele-assis<br>Decemb | ENDE<br>005 TC<br>users of<br>er-base<br>of nui<br>ent fem<br>er 200<br>users of<br>er-base<br>er 200<br>emogra<br>stance | <b>R-BASED VIOLENCE.</b><br><b>D DECEMBER 2009</b><br>of the mobile tele-assistance service for victims<br>ad violence. 2009<br>mbers of registrations, deregistrations<br>hale users of the mobile tele-assistance service.<br>5 to December 2009<br>of the mobile tele-assistance service for victims<br>d violence according to geographical area.<br>5 to December 2009<br>aphic characteristics of female users of the mobile<br>service for victims of gender-based violence. | 151<br>153<br>154<br>157 |