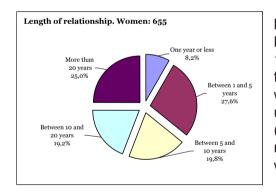

tuation of gender-based violence were living with their aggressor.

Of the women who provided their marital status, 3.929 were separated and 2.407 were divorced; both groups made up 15,5% of the total number of women who called the helpline and gave their marital status.

The number of single women was 6.752 (16,5%) and the number of widows was 153 (0,4%).

#### 4.5.1.2. Length of the relationship between the victim and the aggressor<sup>29</sup>

The length of the relationship with their aggressor was provided by 655 women. What draws our attention the most is that one in four of these women (25,0% - 164 women) affirmed that the length of the relationship with their aggressor was more than 20 years, and nearly one in five (19,2% - 126 women) affirmed that it was between 10 and 20 years.



Those who affirmed that the length of the relationship was between 5 and 10 years made up 19,8% (130), those who affirmed that the length of the relationship was between 1 and 5 years made up 27,6% (181) and only 8,2% (54) affirmed that the length of the relationship with their aggressor was less than one year.

The number of women who

provided both the length of the relationship with their aggressor and their marital status was 518<sup>30</sup>.

According to marital status, married women made up the largest group of women who affirmed that the length of the relationship with their aggressor

<sup>&</sup>lt;sup>29</sup> The information on the length of the relationship with the aggressor and the type of abuse suffered has been gathered since November 2009.

<sup>&</sup>lt;sup>30</sup>