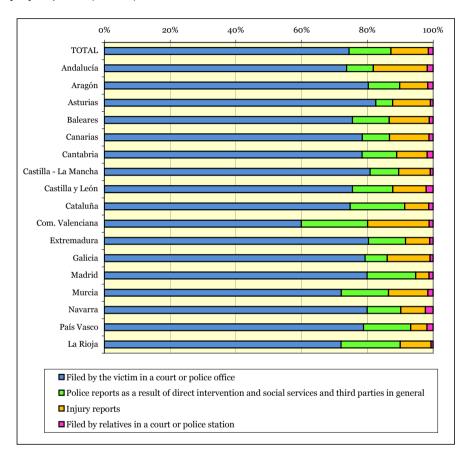

| 2. |      | IPLAINTS OF GENDER-BASED VIOLENCE.<br>NUARY 2007 TO 31 DECEMBER 2009                                                                                                                   | 89  |
|----|------|----------------------------------------------------------------------------------------------------------------------------------------------------------------------------------------|-----|
|    | 2.1. | Complaints of gender-based violence in 2009                                                                                                                                            | 89  |
|    | 2.2. | Evolution of numbers of complaints.<br>1 January 2007 to 31 December 2009                                                                                                              | 90  |
|    | 2.3. | Origin of complaints of gender-based violence.<br>1 January 2007 to 31 December 2009                                                                                                   | 92  |
|    | 2.4. | Complaints of gender-based violence according to geographical area.<br>1 January 2007 to 31 December 2009                                                                              | 95  |
|    | 2.5. | Complaints of gender-based violence according to geographical area<br>by origin of the complaint. 1 January 2007 to 31 December 2009                                                   | 98  |
|    |      |                                                                                                                                                                                        |     |
| 3. |      | IRT CASES OF GENDER-BASED VIOLENCE.<br>une 2005 to 31 December 2009                                                                                                                    | 109 |
|    | 3.1. | Victims and reported perpetrators in gender-based violence cases brought to court. 29 June 2005 to 31 December 2009                                                                    |     |
|    |      | <ul> <li>3.1.1. Victims and reported perpetrators in gender-based violence cases brought to court according to nationality.</li> <li>29 June 2005 to 31 December 2009</li> </ul>       | 109 |
|    |      | <ul> <li>3.1.2. Victims and reported perpetrators in gender-based violence cases brought to court according to autonomous region.</li> <li>29 June 2005 to 31 December 2009</li> </ul> | 111 |

#### 2. COMPLAINTS OF GENDER-BASED VIOLENCE

The source of the figures on complaints of gender-based violence is the Spanish General Council of the Judiciary and come from questionnaires of aggregate data supplied every three months by the court clerks. The Spanish General Council of the Judiciary publishes this data, which it began to compile on 1 January 2007, every three months.

These figures refer to complaints presented in the courts by the Law Enforcement Agencies and the police of the autonomous regions and the different town/cities, as well as complaints which come from injury reports and those filed in the courts by the victims, their relatives or third parties.