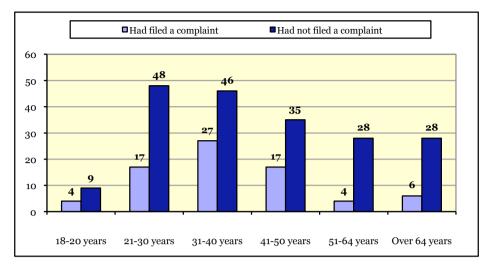

| 1. |       | L VICTIMS OF GENDER-BASED VIOLENCE.<br>UARY 2003 TO 31 DECEMBER 2009                                                                           | 49 |
|----|-------|------------------------------------------------------------------------------------------------------------------------------------------------|----|
|    | 1.1.  | Fatal victims of gender-based violence. 2009                                                                                                   | 49 |
|    |       | 1.1.1. Age of fatal victims and perpetrators. 2009                                                                                             | 49 |
|    |       | 1.1.2. Nationality of fatal victims and perpetrators. 2009                                                                                     | 50 |
|    |       | 1.1.3. Relationship between victim and perpetrator. 2009                                                                                       | 51 |
|    |       | 1.1.4. Geographical area. 2009                                                                                                                 | 51 |
|    |       | 1.1.5. Complaints and institutional protection. 2009                                                                                           | 51 |
|    |       | 1.1.6. Suicide of perpetrator. 2009                                                                                                            | 52 |
|    | 1.2.  | Evolution of numbers of fatal victims of gender-based violence.<br>1 January 2003 to 31 December 2009                                          | 52 |
|    | 1.3.  | Fatal victims of gender-based violence. Age of victims and perpetrators.<br>1 January 2003 to 31 December 2009                                 | 57 |
|    | 1.4.  | Fatal victims of gender-based violence. Nationality of victims and perpetrators. 1 January 2003 to 31 December 2009                            | 60 |
|    | 1.5.  | Fatal victims of gender-based violence. Relationship between victims and perpetrators. 1 January 2003 to 31 December 2009                      | 66 |
|    | 1.6.  | Fatal victims of gender-based violence. Geographical area.<br>1 January 2003 to 31 December 2009                                               | 68 |
|    | 1.7.  | Fatal victims of gender-based violence. Complaints.<br>1 January 2006 to 31 December 2009                                                      | 72 |
|    | 1.8.  | Fatal victims of gender-based violence. Institutional protection.<br>1 January 2006 to 31 December 2009                                        | 76 |
|    | 1.9.  | Fatal victims of gender-based violence. Suicide of perpetrator.<br>1 January 2003 to 31 December 2009                                          | 77 |
|    | 1.10. | Fatal victims of gender-based violence and perpetrators according to year, by nationality and age group.<br>1 January 2003 to 31 December 2009 | 79 |
|    | 1.11. | Fatal victims of gender-based violence and perpetrators<br>according to size of town/city.<br>1 January 2003 to 31 December 2009               |    |
|    | 1.12. | Some conclusions on the content of this section                                                                                                |    |