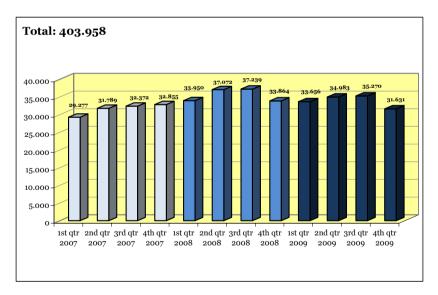

sed violence.

A total of 126.293 complaints were recorded in 2007, 142.125 in 2008 and 135.540 in 2009. If we compare the number of complaints filed in 2007 with those filed in 2008, we see an increase of 12,5% - whilst the number of complaints filed in 2009 fell by 4,6% compared with 2008.



The monthly average number of complaints filed in the entire period under review was 11.221, which means that between 1 January 2007 and 31 December 2009 the courts received 369 complaints of gender-based violence a day.



The quarterly trends of the complaints filed in the courts in the period under review is the following:

The first quarter of 2007 saw the lowest number of complaints of genderbased violence (29.277), whilst the highest number was recorded in the third quarter of 2008 (37.239).





However, although the courts received the highest number of complaints in the third quarter of 2008, the second quarter of that year saw the highest daily average (407).



# 2.3. ORIGIN OF COMPLAINTS OF GENDER-BASED VIOLENCE 1 January 2007 to 31 December 2009.

Between 1 January 2007 and 31 December 2009, 77,7% of the complaints of gender-based violence came from police reports, 11,4% from injury reports and 0,8% from social services and third parties in general. Only 9,6% of the complaints recorded in that period were personally filed by the victims in the courts, and just 0,4% were filed by relatives of the victims of genderbased violence.



However, if we group the complaints personally filed by the victims in the courts with those personally filed by the victims in police offices