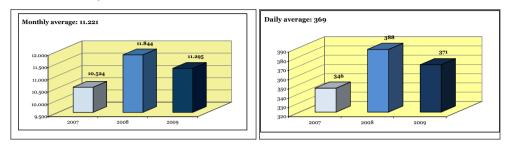

adrid (15,4%, as mentioned above), Barcelona (9,0%), Valencia (7,3%) and Alicante (5,7%).

# 2.2. EVOLUTION OF NUMBERS OF COMPLAINTS

#### 1 January 2007 to 31 December 2009

Between 1 January 2007 and 31 December 2009, the courts received a total of 403.958 complaints of gender-based violence.

A total of 126.293 complaints were recorded in 2007, 142.125 in 2008 and 135.540 in 2009. If we compare the number of complaints filed in 2007 with those filed in 2008, we see an increase of 12,5% - whilst the number of complaints filed in 2009 fell by 4,6% compared with 2008.



The monthly average number of complaints filed in the entire period under review was 11.221, which means that between 1 January 2007 and 31 December 2009 the courts received 369 complaints of gender-based violence a day.



The quarterly trends of the complaints filed in the courts in the period under review is the following:

The first quarter of 2007 saw the lowest number of complaints of genderbased violence (29.277), whilst the highest number was recorded in the third quarter of 2008 (37.239).





However, although the courts received the highest number of complaints in the third quarter of 2008, the second quarter of that year saw the highest daily average (407).



# 2.3. ORIGIN OF COMPLAINTS OF GENDER-BASED VIOLENCE 1 January 2007 to 31 December 2009.

Between 1 January 2007 and 31 December 2009, 77,7% of the complaints of gender-based violence came from police reports, 11,4% from injury reports and 0,8% from social services and third parties in general. Only 9,6% of the complaints recorded in that