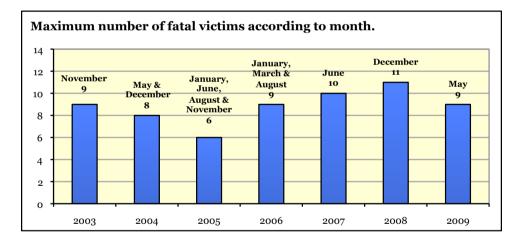

| 1. |       | L VICTIMS OF GENDER-BASED VIOLENCE.<br>UARY 2003 TO 31 DECEMBER 2009                                                                           | 49 |
|----|-------|------------------------------------------------------------------------------------------------------------------------------------------------|----|
|    | 1.1.  | Fatal victims of gender-based violence. 2009                                                                                                   | 49 |
|    |       | 1.1.1. Age of fatal victims and perpetrators. 2009                                                                                             | 49 |
|    |       | 1.1.2. Nationality of fatal victims and perpetrators. 2009                                                                                     | 50 |
|    |       | 1.1.3. Relationship between victim and perpetrator. 2009                                                                                       | 51 |
|    |       | 1.1.4. Geographical area. 2009                                                                                                                 | 51 |
|    |       | 1.1.5. Complaints and institutional protection. 2009                                                                                           | 51 |
|    |       | 1.1.6. Suicide of perpetrator. 2009                                                                                                            | 52 |
|    | 1.2.  | Evolution of numbers of fatal victims of gender-based violence.<br>1 January 2003 to 31 December 2009                                          | 52 |
|    | 1.3.  | Fatal victims of gender-based violence. Age of victims and perpetrators.<br>1 January 2003 to 31 December 2009                                 | 57 |
|    | 1.4.  | Fatal victims of gender-based violence. Nationality of victims and perpetrators. 1 January 2003 to 31 December 2009                            | 60 |
|    | 1.5.  | Fatal victims of gender-based violence. Relationship between victims and perpetrators. 1 January 2003 to 31 December 2009                      | 66 |
|    | 1.6.  | Fatal victims of gender-based violence. Geographical area.<br>1 January 2003 to 31 December 2009                                               | 68 |
|    | 1.7.  | Fatal victims of gender-based violence. Complaints.<br>1 January 2006 to 31 December 2009                                                      | 72 |
|    | 1.8.  | Fatal victims of gender-based violence. Institutional protection.<br>1 January 2006 to 31 December 2009                                        | 76 |
|    | 1.9.  | Fatal victims of gender-based violence. Suicide of perpetrator.<br>1 January 2003 to 31 December 2009                                          | 77 |
|    | 1.10. | Fatal victims of gender-based violence and perpetrators according to year, by nationality and age group.<br>1 January 2003 to 31 December 2009 | 79 |
|    | 1.11. | Fatal victims of gender-based violence and perpetrators<br>according to size of town/city.<br>1 January 2003 to 31 December 2009               |    |
|    | 1.12. | Some conclusions on the content of this section                                                                                                |    |