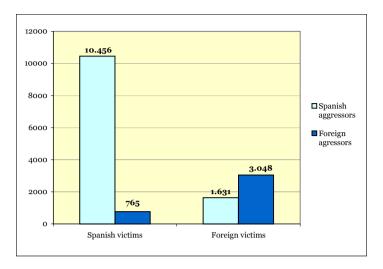

# 

- 4.1.1. Persons who called the 016 helpline in 2009 ......116
  - 4.1.1.1. Socio-demographic characteristics of female users. 2009......116
- 4.2. Evolution of numbers of calls to the 016 helpline for reasons of gender-based violence. 3 September 2007 to 31 December 2009 ......118

|    | 4.3                                                  |                                                                                                                                                      |                                                                                                                           | calls to the 016 helpline.<br>2007 to 31 December 2009                                                                                                                                                                                                                                                                                                                                                                                                                              | 122                      |
|----|------------------------------------------------------|------------------------------------------------------------------------------------------------------------------------------------------------------|---------------------------------------------------------------------------------------------------------------------------|-------------------------------------------------------------------------------------------------------------------------------------------------------------------------------------------------------------------------------------------------------------------------------------------------------------------------------------------------------------------------------------------------------------------------------------------------------------------------------------|--------------------------|
|    | 4.4.                                                 |                                                                                                                                                      |                                                                                                                           | the 016 helpline according to autonomous region<br>3 September 2007 to 31 December 2009                                                                                                                                                                                                                                                                                                                                                                                             | 123                      |
|    | 4.5.                                                 |                                                                                                                                                      |                                                                                                                           | nade the calls to the 016 helpline.<br>2007 to 31 December 2009                                                                                                                                                                                                                                                                                                                                                                                                                     | 127                      |
|    | 4.5.1.                                               |                                                                                                                                                      |                                                                                                                           | aphic characteristics of female users of the 016 helpline.<br>2007 to 31 December 2009                                                                                                                                                                                                                                                                                                                                                                                              | 128                      |
|    |                                                      | 4.5.1.1.                                                                                                                                             | Marita                                                                                                                    | al status of female users                                                                                                                                                                                                                                                                                                                                                                                                                                                           | 129                      |
|    |                                                      | 4.5.1.2.                                                                                                                                             | Lengt                                                                                                                     | h of the relationship between the victim and the aggressor.                                                                                                                                                                                                                                                                                                                                                                                                                         | 129                      |
|    |                                                      | 4.5.1.3.                                                                                                                                             | Туре                                                                                                                      | of abuse manifested                                                                                                                                                                                                                                                                                                                                                                                                                                                                 | 131                      |
|    |                                                      | 4.5.1.4.                                                                                                                                             | Numb                                                                                                                      | per of children of female users                                                                                                                                                                                                                                                                                                                                                                                                                                                     | 131                      |
|    |                                                      | 4.5.1.5.                                                                                                                                             | Age g                                                                                                                     | roup of female users                                                                                                                                                                                                                                                                                                                                                                                                                                                                | 131                      |
|    |                                                      | 4.5.1.6.                                                                                                                                             | Emplo                                                                                                                     | oyment status of female users                                                                                                                                                                                                                                                                                                                                                                                                                                                       | 132                      |
|    |                                                      | 4.5.1.7.                                                                                                                                             | Natior                                                                                                                    | nality of victims and aggressors                                                                                                                                                                                                                                                                                                                                                                                                                                                    | 133                      |
|    |                                                      | who call                                                                                                                                             | led the                                                                                                                   | friends of victims of gender-based violence<br>016 helpline.<br>)07 to 31 December 2009                                                                                                                                                                                                                                                                                                                                                                                             | 143                      |
| 5. | VICTIN                                               | <b>NS OF G</b>                                                                                                                                       | ENDE                                                                                                                      | THE MOBILE TELE-ASSISTANCE SERVICE FOR<br>R-BASED VIOLENCE.<br>D DECEMBER 2009                                                                                                                                                                                                                                                                                                                                                                                                      | 151                      |
| 5. | VICTIN                                               | MS OF G<br>MBER 20<br>Female (                                                                                                                       | ENDE<br>005 TC                                                                                                            | R-BASED VIOLENCE.                                                                                                                                                                                                                                                                                                                                                                                                                                                                   |                          |
| 5. | <b>VICTIN</b><br><b>DECE</b><br>5.1.                 | MS OF G<br>MBER 20<br>Female u<br>of gende<br>Evolutior<br>and curre                                                                                 | ENDE<br>005 TC<br>users c<br>er-base<br>n of nui<br>ent fer                                                               | R-BASED VIOLENCE.<br>D DECEMBER 2009<br>of the mobile tele-assistance service for victims                                                                                                                                                                                                                                                                                                                                                                                           | 151                      |
| 5. | <b>VICTIN</b><br><b>DECE</b><br>5.1.<br>5.2.         | ABC OF G<br>MBER 20<br>Female u<br>of gende<br>Evolutior<br>and curro<br>Decemb<br>Female u<br>of gende                                              | ENDE<br>005 TC<br>users c<br>er-base<br>n of nui<br>ent fem<br>er 200<br>users c<br>er-base                               | <b>R-BASED VIOLENCE.</b><br>D DECEMBER 2009<br>of the mobile tele-assistance service for victims<br>ad violence. 2009<br>mbers of registrations, deregistrations<br>nale users of the mobile tele-assistance service.                                                                                                                                                                                                                                                               | 151<br>153               |
| 5. | <b>VICTIN</b><br><b>DECE</b><br>5.1.<br>5.2.         | MS OF G<br>MBER 20<br>Female u<br>of gende<br>Evolutior<br>and curre<br>Decemb<br>Female u<br>of gende<br>Decemb<br>Socio-de<br>tele-assis           | ENDE<br>005 TC<br>users of<br>er-base<br>of nui<br>ent fem<br>er 200<br>users of<br>er-base<br>er 200<br>emogra<br>stance | <b>R-BASED VIOLENCE.</b><br><b>D DECEMBER 2009</b><br>of the mobile tele-assistance service for victims<br>ad violence. 2009<br>mbers of registrations, deregistrations<br>hale users of the mobile tele-assistance service.<br>5 to December 2009<br>of the mobile tele-assistance service for victims<br>d violence according to geographical area.                                                                                                                               | 151<br>153<br>154        |
| 5. | <b>VICTIN</b><br><b>DECE</b><br>5.1.<br>5.2.<br>5.3. | AS OF G<br>MBER 20<br>Female u<br>of gende<br>Evolutior<br>and curre<br>Decemb<br>Female u<br>of gende<br>Decemb<br>Socio-de<br>tele-assis<br>Decemb | ENDE<br>005 TC<br>users of<br>er-base<br>of nui<br>ent fem<br>er 200<br>users of<br>er-base<br>er 200<br>emogra<br>stance | <b>R-BASED VIOLENCE.</b><br><b>D DECEMBER 2009</b><br>of the mobile tele-assistance service for victims<br>ad violence. 2009<br>mbers of registrations, deregistrations<br>hale users of the mobile tele-assistance service.<br>5 to December 2009<br>of the mobile tele-assistance service for victims<br>d violence according to geographical area.<br>5 to December 2009<br>aphic characteristics of female users of the mobile<br>service for victims of gender-based violence. | 151<br>153<br>154<br>157 |