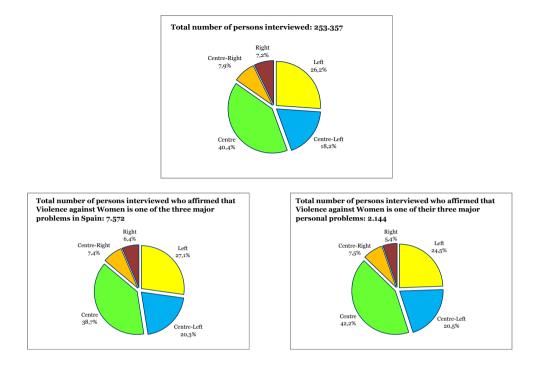

| 13. SOCIAL PERCEPTION OF VIOLENCE AGAINST WOMEN.<br>SEPTEMBER 2000 TO DECEMBER 2009                                                                                                                                                 | 239 |
|-------------------------------------------------------------------------------------------------------------------------------------------------------------------------------------------------------------------------------------|-----|
| 13.1. Introduction                                                                                                                                                                                                                  | 239 |
| 13.2. Social perception of violence against women as one<br>of the three major problems in Spain and/or of the respondents.<br>Indicators for 2009                                                                                  | 240 |
| 13.2.1. Socio-demographic characteristics                                                                                                                                                                                           | 241 |
| 13.2.2. Social perception of violence against women as one<br>of the three major problems in Spain and/or<br>of the respondents. 2009                                                                                               | 242 |
| 13.2.2.1. Violence against women as one<br>of the three major problems in Spain. 2009                                                                                                                                               | 243 |
| 13.2.2.2. Violence against women as one of the three major problems of the respondents. 2009                                                                                                                                        | 244 |
| 13.3. Evolution of social perception of violence against women as one<br>of the three major problems in Spain and/or of the respondents.<br>September 2000 to December 2009                                                         | 244 |
| 13.4. Socio-demographic characteristics of respondents who feel<br>that violence against women is one of the three major problems<br>in Spain and/or one of their three major personal problems.<br>September 2000 to December 2009 | 246 |
| 13.4.1. According to the sex of the respondent.<br>September 2000 to December 2009                                                                                                                                                  | 246 |
| 13.4.2. According to the age group of the respondent.<br>September 2000 to December 2009                                                                                                                                            | 248 |
| 13.4.3. According to the education level of the respondent.<br>September 2000 to December 2009                                                                                                                                      | 249 |
| 13.4.4. According to the employment situation of the respondent.<br>September 2000 to December 2009                                                                                                                                 | 249 |
| 13.4.5. According to the ideological self-positioning of the respondent.<br>September 2000 to December 2009                                                                                                                         | 250 |
| 13.4.6. According to the size of the place of residence of the responder<br>September 2000 to December 2009                                                                                                                         |     |