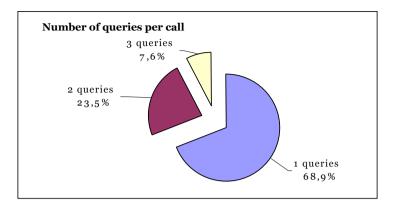

| 12.3. Motive of the calls. 4 December 2009 to 31 December 2009 | 235 |
|----------------------------------------------------------------|-----|
| 12.4. Legal assistance. 4 December 2009 to 31 December 2009    | 236 |