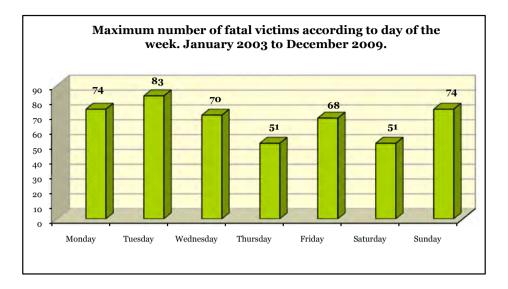

| 1. |       | L VICTIMS OF GENDER-BASED VIOLENCE.<br>UARY 2003 TO 31 DECEMBER 2009                                                                           | 49 |
|----|-------|------------------------------------------------------------------------------------------------------------------------------------------------|----|
|    | 1.1.  | Fatal victims of gender-based violence. 2009                                                                                                   | 49 |
|    |       | 1.1.1. Age of fatal victims and perpetrators. 2009                                                                                             | 49 |
|    |       | 1.1.2. Nationality of fatal victims and perpetrators. 2009                                                                                     | 50 |
|    |       | 1.1.3. Relationship between victim and perpetrator. 2009                                                                                       | 51 |
|    |       | 1.1.4. Geographical area. 2009                                                                                                                 | 51 |
|    |       | 1.1.5. Complaints and institutional protection. 2009                                                                                           | 51 |
|    |       | 1.1.6. Suicide of perpetrator. 2009                                                                                                            | 52 |
|    | 1.2.  | Evolution of numbers of fatal victims of gender-based violence.<br>1 January 2003 to 31 December 2009                                          | 52 |
|    | 1.3.  | Fatal victims of gender-based violence. Age of victims and perpetrators.<br>1 January 2003 to 31 December 2009                                 | 57 |
|    | 1.4.  | Fatal victims of gender-based violence. Nationality of victims and perpetrators. 1 January 2003 to 31 December 2009                            | 60 |
|    | 1.5.  | Fatal victims of gender-based violence. Relationship between victims and perpetrators. 1 January 2003 to 31 December 2009                      | 66 |
|    | 1.6.  | Fatal victims of gender-based violence. Geographical area.<br>1 January 2003 to 31 December 2009                                               | 68 |
|    | 1.7.  | Fatal victims of gender-based violence. Complaints.<br>1 January 2006 to 31 December 2009                                                      | 72 |
|    | 1.8.  | Fatal victims of gender-based violence. Institutional protection.<br>1 January 2006 to 31 December 2009                                        | 76 |
|    | 1.9.  | Fatal victims of gender-based violence. Suicide of perpetrator.<br>1 January 2003 to 31 December 2009                                          | 77 |
|    | 1.10. | Fatal victims of gender-based violence and perpetrators according to year, by nationality and age group.<br>1 January 2003 to 31 December 2009 | 79 |
|    | 1.11. | Fatal victims of gender-based violence and perpetrators<br>according to size of town/city.<br>1 January 2003 to 31 December 2009               |    |
|    | 1.12. | Some conclusions on the content of this section                                                                                                |    |