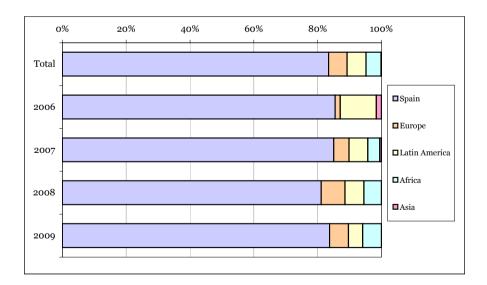

| 6            | 100,0 | 83,3    | 16,7    |

As we can see in the following graph, in the period between 2006 and 2009, seventeen per cent of the aid allowances went to foreign women. Latin American women were the ones who received the most (42), representing thirty-five per cent of the aid allowances granted to foreign women.

On the other hand, Asian recipients represented 0,4% in the entire period under review and no aid allowances were granted to women of this origin in 2009.

According to nationality, Moroccan women stand out in number (30), followed by Romanian women (24).

In terms of the evolution by year and continent, there was no significant variations; however, it is worth highlighting the fall in the number of recipients from all continents in 2009 compared with 2008.



## 8.5. VICTIMS OF GENDER-BASED VIOLENCE RECIPIENTS OF THE FINANCIAL AID ESTABLISHED IN ARTICLE 27 OF THE COMPREHENSIVE LAW ACCORDING TO AGE GROUP BY NATIONALITY

#### 1 January 2006 to 31 December 2009

As mentioned above, the aid allowances granted to foreign victims represented 17,1% of the total and, as in the case of Spanish women, the biggest share of women who received this aid belonged to the 31 to 40 age group, although the biggest share of African victims who received this aid belonged to the 21 to 30 age group.<sup>42</sup>

| Ages                 | Total | Spain | Europe | Latin<br>America | Africa | Asia | No<br>record |
|----------------------|-------|-------|--------|------------------|--------|------|--------------|
| TOTAL                | 717   | 588   | 41     | 42