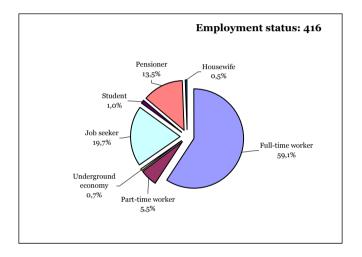

over 50 years old (21,6%).

The average age of the men who called the 900 21 00 21 number was 42, and the average age of women was 43.



### 12.2.1.4. Employment status

A total of 385 men and 31 women gave information about their employment status, and most were active (354, representing 85,1%), either in a job (257 men and 15 women, representing 65,4% of the total) or looking for one (73 men and 9 women, representing 19,7%).

The largest group was made up of persons in a full-time job (234 men and 12 women – 59,1%); it is worth highlighting that 20 men and 3 women (5,5%) said they were in a part-time job, and 3 men (0,7%) said they worked in the underground economy. There was one housewife and one househusband (0,5%), 50 male and 6 female pensioners (13,5%) and 4 male students (1,0%).



## 12.2.1.5. Nationality of users of the 900 21 00 21 number

Information is held on the nationality of 394 men and 32 women, and 94,1% were Spanish and 5,9% foreign.

According to continent, the largest share of foreign users was Latin American (11 men and 2 women), followed by nationals of other European countries (9 men) and African countries (2 men and 1 woman).





# 12.3. MOTIVE OF THE CALLS 4 December to 31 December 2009

Information is held on the motive of all the calls received:

- 56,9% of the calls were made to request legal information, and of these 302 were made by men and 42 by women; the calls recorded as complaints made up 7,6% (43 men and 3 women).
- 64 calls were made to request information about the service, which made up 10,6% of the calls (43 calls from men and 21