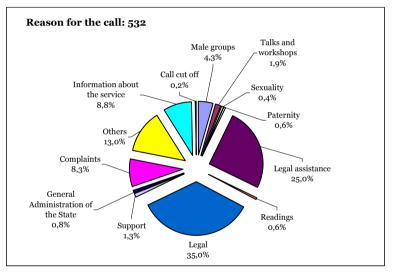

| 12.3. Motive of the calls. 4 December 2009 to 31 December 2009 | 235 |
|----------------------------------------------------------------|-----|
| 12.4. Legal assistance. 4 December 2009 to 31 December 2009    | 236 |