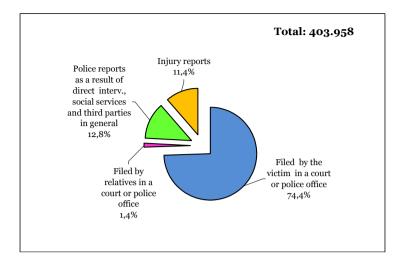

#### 2. COMPLAINTS OF GENDER-BASED VIOLENCE

The source of the figures on complaints of gender-based violence is the Spanish General Council of the Judiciary and come from questionnaires of aggregate data supplied every three months by the court clerks. The Spanish General Council of the Judiciary publishes this data, which it began to compile on 1 January 2007, every three months.

These figures refer to complaints presented in the courts by the Law Enforcement Agencies and the police of the autonomous regions and the different town/cities, as well as complaints which come from injury reports and those filed in the courts by the victims, their relatives or third parties.