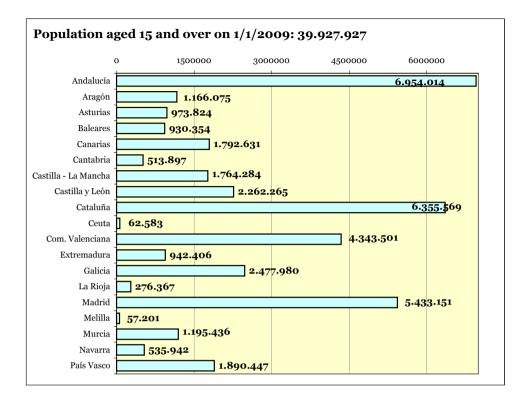

|    | 4.3                                                  |                                                                                                                                                      |                                                                                                                           | calls to the 016 helpline.<br>2007 to 31 December 2009                                                                                                                                                                                                                                                                                                                                                                                                                              | 122                      |
|----|------------------------------------------------------|------------------------------------------------------------------------------------------------------------------------------------------------------|---------------------------------------------------------------------------------------------------------------------------|-------------------------------------------------------------------------------------------------------------------------------------------------------------------------------------------------------------------------------------------------------------------------------------------------------------------------------------------------------------------------------------------------------------------------------------------------------------------------------------|--------------------------|
|    | 4.4.                                                 |                                                                                                                                                      |                                                                                                                           | the 016 helpline according to autonomous region<br>3 September 2007 to 31 December 2009                                                                                                                                                                                                                                                                                                                                                                                             | 123                      |
|    | 4.5.                                                 |                                                                                                                                                      |                                                                                                                           | nade the calls to the 016 helpline.<br>2007 to 31 December 2009                                                                                                                                                                                                                                                                                                                                                                                                                     | 127                      |
|    | 4.5.1.                                               |                                                                                                                                                      |                                                                                                                           | aphic characteristics of female users of the 016 helpline.<br>2007 to 31 December 2009                                                                                                                                                                                                                                                                                                                                                                                              | 128                      |
|    |                                                      | 4.5.1.1.                                                                                                                                             | Marita                                                                                                                    | al status of female users                                                                                                                                                                                                                                                                                                                                                                                                                                                           | 129                      |
|    |                                                      | 4.5.1.2.                                                                                                                                             | Lengt                                                                                                                     | h of the relationship between the victim and the aggressor.                                                                                                                                                                                                                                                                                                                                                                                                                         | 129                      |
|    |                                                      | 4.5.1.3.                                                                                                                                             | Туре                                                                                                                      | of abuse manifested                                                                                                                                                                                                                                                                                                                                                                                                                                                                 | 131                      |
|    |                                                      | 4.5.1.4.                                                                                                                                             | Numb                                                                                                                      | per of children of female users                                                                                                                                                                                                                                                                                                                                                                                                                                                     | 131                      |
|    |                                                      | 4.5.1.5.                                                                                                                                             | Age g                                                                                                                     | roup of female users                                                                                                                                                                                                                                                                                                                                                                                                                                                                | 131                      |
|    |                                                      | 4.5.1.6.                                                                                                                                             | Emplo                                                                                                                     | oyment status of female users                                                                                                                                                                                                                                                                                                                                                                                                                                                       | 132                      |
|    |                                                      | 4.5.1.7.                                                                                                                                             | Natior                                                                                                                    | nality of victims and aggressors                                                                                                                                                                                                                                                                                                                                                                                                                                                    | 133                      |
|    |                                                      | who call                                                                                                                                             | led the                                                                                                                   | friends of victims of gender-based violence<br>016 helpline.<br>)07 to 31 December 2009                                                                                                                                                                                                                                                                                                                                                                                             | 143                      |
| 5. | VICTIN                                               | <b>NS OF G</b>                                                                                                                                       | ENDE                                                                                                                      | THE MOBILE TELE-ASSISTANCE SERVICE FOR<br>R-BASED VIOLENCE.<br>D DECEMBER 2009                                                                                                                                                                                                                                                                                                                                                                                                      | 151                      |
| 5. | VICTIN                                               | MS OF G<br>MBER 20<br>Female (                                                                                                                       | ENDE<br>005 TC                                                                                                            | R-BASED VIOLENCE.                                                                                                                                                                                                                                                                                                                                                                                                                                                                   |                          |
| 5. | <b>VICTIN</b><br><b>DECE</b><br>5.1.                 | MS OF G<br>MBER 20<br>Female u<br>of gende<br>Evolutior<br>and curre                                                                                 | ENDE<br>005 TC<br>users c<br>er-base<br>n of nui<br>ent fer                                                               | R-BASED VIOLENCE.<br>D DECEMBER 2009<br>of the mobile tele-assistance service for victims                                                                                                                                                                                                                                                                                                                                                                                           | 151                      |
| 5. | <b>VICTIN</b><br><b>DECE</b><br>5.1.<br>5.2.         | ABC OF G<br>MBER 20<br>Female u<br>of gende<br>Evolutior<br>and curro<br>Decemb<br>Female u<br>of gende                                              | ENDE<br>005 TC<br>users c<br>er-base<br>n of nui<br>ent fem<br>er 200<br>users c<br>er-base                               | <b>R-BASED VIOLENCE.</b><br>D DECEMBER 2009<br>of the mobile tele-assistance service for victims<br>ad violence. 2009<br>mbers of registrations, deregistrations<br>nale users of the mobile tele-assistance service.                                                                                                                                                                                                                                                               | 151<br>153               |
| 5. | <b>VICTIN</b><br><b>DECE</b><br>5.1.<br>5.2.         | MS OF G<br>MBER 20<br>Female u<br>of gende<br>Evolutior<br>and curre<br>Decemb<br>Female u<br>of gende<br>Decemb<br>Socio-de<br>tele-assis           | ENDE<br>005 TC<br>users of<br>er-base<br>of nui<br>ent fem<br>er 200<br>users of<br>er-base<br>er 200<br>emogra<br>stance | <b>R-BASED VIOLENCE.</b><br><b>D DECEMBER 2009</b><br>of the mobile tele-assistance service for victims<br>ad violence. 2009<br>mbers of registrations, deregistrations<br>hale users of the mobile tele-assistance service.<br>5 to December 2009<br>of the mobile tele-assistance service for victims<br>d violence according to geographical area.                                                                                                                               | 151<br>153<br>154        |
| 5. | <b>VICTIN</b><br><b>DECE</b><br>5.1.<br>5.2.<br>5.3. | AS OF G<br>MBER 20<br>Female u<br>of gende<br>Evolutior<br>and curre<br>Decemb<br>Female u<br>of gende<br>Decemb<br>Socio-de<br>tele-assis<br>Decemb | ENDE<br>005 TC<br>users of<br>er-base<br>of nui<br>ent fem<br>er 200<br>users of<br>er-base<br>er 200<br>emogra<br>stance | <b>R-BASED VIOLENCE.</b><br><b>D DECEMBER 2009</b><br>of the mobile tele-assistance service for victims<br>ad violence. 2009<br>mbers of registrations, deregistrations<br>hale users of the mobile tele-assistance service.<br>5 to December 2009<br>of the mobile tele-assistance service for victims<br>d violence according to geographical area.<br>5 to December 2009<br>aphic characteristics of female users of the mobile<br>service for victims of gender-based violence. | 151<br>153<br>154<br>157 |