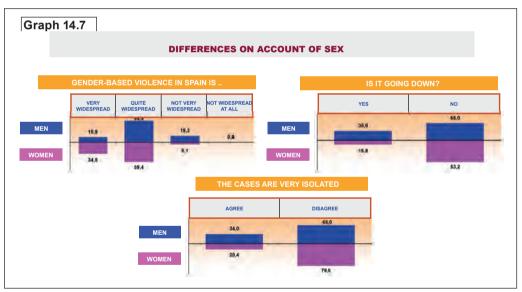

|       |                               | A                        | GE GROU        | Р                |                                 | A                        | GE GROU        | Р                |
|-------|-------------------------------|--------------------------|----------------|------------------|---------------------------------|--------------------------|----------------|------------------|
|       | TOTAL FOREIGN<br>PERPETRATORS | 30 years<br>and<br>under | 31-40<br>years | Over 40<br>years | TOTAL % FOREIGN<br>PERPETRATORS | 30 years<br>and<br>under | 31-40<br>years | Over 40<br>years |
| TOTAL | 134                           | 42                       | 51             | 41               | 100,0                           | 31,3                     | 38,1           | 30,6             |
| 2003  | 8                             | 1                        | 4              | 3                | 100,0                           | 12,5                     | 50,0           | 37,5             |
| 2004  | 15                            | 5                        | 7              | 3                | 100,0                           | 33,3                     | 46,7           | 20,0             |
| 2005  | 13                            | 4                        | 6              | 3                | 100,0                           | 30,8                     | 46,2           | 23,1             |
| 2006  | 19                            | 4                        | 8              | 7                | 100,0                           | 21,1                     | 42,1           | 36,8             |
| 2007  | 27                            | 9                        | 9              | 9                | 100,0                           | 33,3                     | 33,3           | 33,3             |
| 2008  | 28                            | 9                        | 10             | 9                | 100,0                           | 32,1                     | 35,7           | 32,1             |
| 2009  | 24                            | 10                       | 7              | 7                | 100,0                           | 41,7                     | 29,2           | 29,2             |

As in the case of the victims, as of 2007 we see a slight increase in the share of Spanish perpetrators over 40 years old, rising from 51,0% in 2006 to 63,6% in 2007 and to 66,0% in 2008.

In general, the foreign victims and perpetrators were younger than the Spanish victims and perpetrators, as shown in the following graphs<sup>19</sup>.