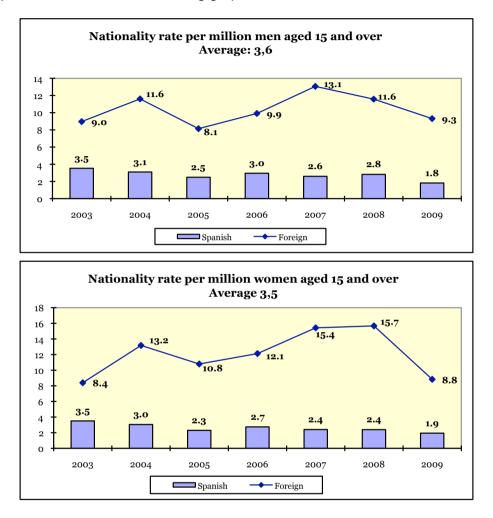

| 1. |       | L VICTIMS OF GENDER-BASED VIOLENCE.<br>UARY 2003 TO 31 DECEMBER 2009                                                                           | 49 |
|----|-------|------------------------------------------------------------------------------------------------------------------------------------------------|----|
|    | 1.1.  | Fatal victims of gender-based violence. 2009                                                                                                   | 49 |
|    |       | 1.1.1. Age of fatal victims and perpetrators. 2009                                                                                             | 49 |
|    |       | 1.1.2. Nationality of fatal victims and perpetrators. 2009                                                                                     | 50 |
|    |       | 1.1.3. Relationship between victim and perpetrator. 2009                                                                                       | 51 |
|    |       | 1.1.4. Geographical area. 2009                                                                                                                 | 51 |
|    |       | 1.1.5. Complaints and institutional protection. 2009                                                                                           | 51 |
|    |       | 1.1.6. Suicide of perpetrator. 2009                                                                                                            | 52 |
|    | 1.2.  | Evolution of numbers of fatal victims of gender-based violence.<br>1 January 2003 to 31 December 2009                                          | 52 |
|    | 1.3.  | Fatal victims of gender-based violence. Age of victims and perpetrators.<br>1 January 2003 to 31 December 2009                                 | 57 |
|    | 1.4.  | Fatal victims of gender-based violence. Nationality of victims and perpetrators. 1 January 2003 to 31 December 2009                            | 60 |
|    | 1.5.  | Fatal victims of gender-based violence. Relationship between victims and perpetrators. 1 January 2003 to 31 December 2009                      | 66 |
|    | 1.6.  | Fatal victims of gender-based violence. Geographical area.<br>1 January 2003 to 31 December 2009                                               | 68 |
|    | 1.7.  | Fatal victims of gender-based violence. Complaints.<br>1 January 2006 to 31 December 2009                                                      | 72 |
|    | 1.8.  | Fatal victims of gender-based violence. Institutional protection.<br>1 January 2006 to 31 December 2009                                        | 76 |
|    | 1.9.  | Fatal victims of gender-based violence. Suicide of perpetrator.<br>1 January 2003 to 31 December 2009                                          | 77 |
|    | 1.10. | Fatal victims of gender-based violence and perpetrators according to year, by nationality and age group.<br>1 January 2003 to 31 December 2009 | 79 |
|    | 1.11. | Fatal victims of gender-based violence and perpetrators<br>according to size of town/city.<br>1 January 2003 to 31 December 2009               |    |
|    | 1.12. | Some conclusions on the content of this section                                                                                                |    |