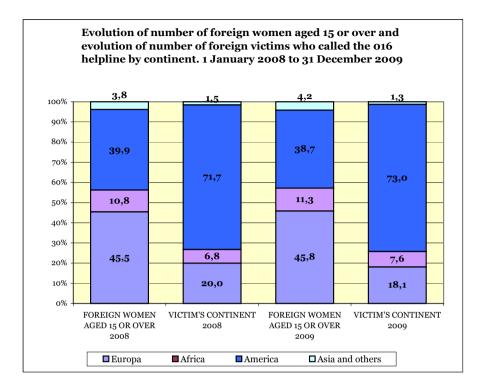

# 

- 4.1.1. Persons who called the 016 helpline in 2009 ......116
  - 4.1.1.1. Socio-demographic characteristics of female users. 2009......116
- 4.2. Evolution of numbers of calls to the 016 helpline for reasons of gender-based violence. 3 September 2007 to 31 December 2009 ......118

|    | 4.3                                                  |                                                                                                                                                      |                                                                                                                           | calls to the 016 helpline.<br>2007 to 31 December 2009                                                                                                                                                                                                                                                                                                                                                                                                                              | 122                      |
|----|------------------------------------------------------|------------------------------------------------------------------------------------------------------------------------------------------------------|---------------------------------------------------------------------------------------------------------------------------|-------------------------------------------------------------------------------------------------------------------------------------------------------------------------------------------------------------------------------------------------------------------------------------------------------------------------------------------------------------------------------------------------------------------------------------------------------------------------------------|--------------------------|
|    | 4.4.                                                 |                                                                                                                                                      |                                                                                                                           | the 016 helpline according to autonomous region<br>3 September 2007 to 31 December 2009                                                                                                                                                                                                                                                                                                                                                                                             | 123                      |
|    | 4.5.                                                 |                                                                                                                                                      |                                                                                                                           | nade the calls to the 016 helpline.<br>2007 to 31 December 2009                                                                                                                                                                                                                                                                                                                                                                                                                     | 127                      |
|    | 4.5.1.                                               |                                                                                                                                                      |                                                                                                                           | aphic characteristics of female users of the 016 helpline.<br>2007 to 31 December 2009                                                                                                                                                                                                                                                                                                                                                                                              | 128                      |
|    |                                                      | 4.5.1.1.                                                                                                                                             | Marita                                                                                                                    | al status of female users                                                                                                                                                                                                                                                                                                                                                                                                                                                           | 129                      |
|    |                                                      | 4.5.1.2.                                                                                                                                             | Lengt                                                                                                                     | h of the relationship between the victim and the aggressor.                                                                                                                                                                                                                                                                                                                                                                                                                         | 129                      |
|    |                                                      | 4.5.1.3.                                                                                                                                             | Туре                                                                                                                      | of abuse manifested                                                                                                                                                                                                                                                                                                                                                                                                                                                                 | 131                      |
|    |                                                      | 4.5.1.4.                                                                                                                                             | Numb                                                                                                                      | per of children of female users                                                                                                                                                                                                                                                                                                                                                                                                                                                     | 131                      |
|    |                                                      | 4.5.1.5.                                                                                                                                             | Age g                                                                                                                     | roup of female users                                                                                                                                                                                                                                                                                                                                                                                                                                                                | 131                      |
|    |                                                      | 4.5.1.6.                                                                                                                                             | Emplo                                                                                                                     | oyment status of female users                                                                                                                                                                                                                                                                                                                                                                                                                                                       | 132                      |
|    |                                                      | 4.5.1.7.                                                                                                                                             | Natior                                                                                                                    | nality of victims and aggressors                                                                                                                                                                                                                                                                                                                                                                                                                                                    | 133                      |
|    |                                                      | who call                                                                                                                                             | led the                                                                                                                   | friends of victims of gender-based violence<br>016 helpline.<br>)07 to 31 December 2009                                                                                                                                                                                                                                                                                                                                                                                             | 143                      |
| 5. | VICTIN                                               | <b>NS OF G</b>                                                                                                                                       | ENDE                                                                                                                      | THE MOBILE TELE-ASSISTANCE SERVICE FOR<br>R-BASED VIOLENCE.<br>D DECEMBER 2009                                                                                                                                                                                                                                                                                                                                                                                                      | 151                      |
| 5. | VICTIN                                               | MS OF G<br>MBER 20<br>Female (                                                                                                                       | ENDE<br>005 TC                                                                                                            | R-BASED VIOLENCE.                                                                                                                                                                                                                                                                                                                                                                                                                                                                   |                          |
| 5. | <b>VICTIN</b><br><b>DECE</b><br>5.1.                 | MS OF G<br>MBER 20<br>Female u<br>of gende<br>Evolutior<br>and curre                                                                                 | ENDE<br>005 TC<br>users c<br>er-base<br>n of nui<br>ent fer                                                               | R-BASED VIOLENCE.<br>D DECEMBER 2009<br>of the mobile tele-assistance service for victims                                                                                                                                                                                                                                                                                                                                                                                           | 151                      |
| 5. | <b>VICTIN</b><br><b>DECE</b><br>5.1.<br>5.2.         | ABC OF G<br>MBER 20<br>Female u<br>of gende<br>Evolutior<br>and curro<br>Decemb<br>Female u<br>of gende                                              | ENDE<br>005 TC<br>users c<br>er-base<br>n of nui<br>ent fem<br>er 200<br>users c<br>er-base                               | <b>R-BASED VIOLENCE.</b><br>D DECEMBER 2009<br>of the mobile tele-assistance service for victims<br>ad violence. 2009<br>mbers of registrations, deregistrations<br>nale users of the mobile tele-assistance service.                                                                                                                                                                                                                                                               | 151<br>153               |
| 5. | <b>VICTIN</b><br><b>DECE</b><br>5.1.<br>5.2.         | MS OF G<br>MBER 20<br>Female u<br>of gende<br>Evolutior<br>and curre<br>Decemb<br>Female u<br>of gende<br>Decemb<br>Socio-de<br>tele-assis           | ENDE<br>005 TC<br>users of<br>er-base<br>of nui<br>ent fem<br>er 200<br>users of<br>er-base<br>er 200<br>emogra<br>stance | <b>R-BASED VIOLENCE.</b><br><b>D DECEMBER 2009</b><br>of the mobile tele-assistance service for victims<br>ad violence. 2009<br>mbers of registrations, deregistrations<br>hale users of the mobile tele-assistance service.<br>5 to December 2009<br>of the mobile tele-assistance service for victims<br>d violence according to geographical area.                                                                                                                               | 151<br>153<br>154        |
| 5. | <b>VICTIN</b><br><b>DECE</b><br>5.1.<br>5.2.<br>5.3. | AS OF G<br>MBER 20<br>Female u<br>of gende<br>Evolutior<br>and curre<br>Decemb<br>Female u<br>of gende<br>Decemb<br>Socio-de<br>tele-assis<br>Decemb | ENDE<br>005 TC<br>users of<br>er-base<br>of nui<br>ent fem<br>er 200<br>users of<br>er-base<br>er 200<br>emogra<br>stance | <b>R-BASED VIOLENCE.</b><br><b>D DECEMBER 2009</b><br>of the mobile tele-assistance service for victims<br>ad violence. 2009<br>mbers of registrations, deregistrations<br>hale users of the mobile tele-assistance service.<br>5 to December 2009<br>of the mobile tele-assistance service for victims<br>d violence according to geographical area.<br>5 to December 2009<br>aphic characteristics of female users of the mobile<br>service for victims of gender-based violence. | 151<br>153<br>154<br>157 |