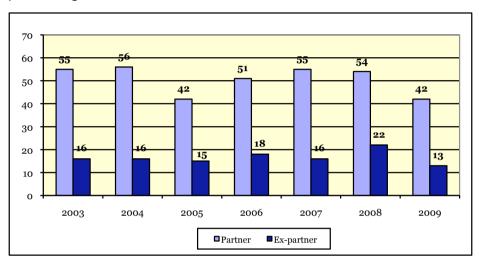

| 1. |       | L VICTIMS OF GENDER-BASED VIOLENCE.<br>UARY 2003 TO 31 DECEMBER 2009                                                                           | 49 |
|----|-------|------------------------------------------------------------------------------------------------------------------------------------------------|----|
|    | 1.1.  | Fatal victims of gender-based violence. 2009                                                                                                   | 49 |
|    |       | 1.1.1. Age of fatal victims and perpetrators. 2009                                                                                             | 49 |
|    |       | 1.1.2. Nationality of fatal victims and perpetrators. 2009                                                                                     | 50 |
|    |       | 1.1.3. Relationship between victim and perpetrator. 2009                                                                                       | 51 |
|    |       | 1.1.4. Geographical area. 2009                                                                                                                 | 51 |
|    |       | 1.1.5. Complaints and institutional protection. 2009                                                                                           | 51 |
|    |       | 1.1.6. Suicide of perpetrator. 2009                                                                                                            | 52 |
|    | 1.2.  | Evolution of numbers of fatal victims of gender-based violence.<br>1 January 2003 to 31 December 2009                                          | 52 |
|    | 1.3.  | Fatal victims of gender-based violence. Age of victims and perpetrators.<br>1 January 2003 to 31 December 2009                                 | 57 |
|    | 1.4.  | Fatal victims of gender-based violence. Nationality of victims and perpetrators. 1 January 2003 to 31 December 2009                            | 60 |
|    | 1.5.  | Fatal victims of gender-based violence. Relationship between victims and perpetrators. 1 January 2003 to 31 December 2009                      | 66 |
|    | 1.6.  | Fatal victims of gender-based violence. Geographical area.<br>1 January 2003 to 31 December 2009                                               | 68 |
|    | 1.7.  | Fatal victims of gender-based violence. Complaints.<br>1 January 2006 to 31 December 2009                                                      | 72 |
|    | 1.8.  | Fatal victims of gender-based violence. Institutional protection.<br>1 January 2006 to 31 December 2009                                        | 76 |
|    | 1.9.  | Fatal victims of gender-based violence. Suicide of perpetrator.<br>1 January 2003 to 31 December 2009                                          | 77 |
|    | 1.10. | Fatal victims of gender-based violence and perpetrators according to year, by nationality and age group.<br>1 January 2003 to 31 December 2009 | 79 |
|    | 1.11. | Fatal victims of gender-based violence and perpetrators<br>according to size of town/city.<br>1 January 2003 to 31 December 2009               |    |
|    | 1.12. | Some conclusions on the content of this section                                                                                                |    |