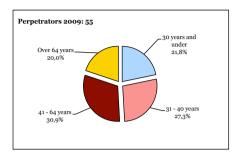

### **1. FATAL VICTIMS OF GENDER-BASED VIOLENCE**

In this Report, the Government Office on Gender-based Violence presents data, as of 1 January 2003, based individual reports related to fatal victims of gender-based violence as described in the Comprehensive Law (women killed by their partners or ex-partners).

The data for 2003 to 2005 comes from the Women's Institute, whose source is the media. The data for 2006, 2007, 2008 and 2009 comes from the Government Office on Gender-based Violence, which records each case based on the reports issued by the Offices and Regional Offices of the Government, the Co-ordination Units and Violence against Women Units, which are currently functionally attached to the Ministry of Equality. These Units obtain the data on each case from the Law Enforcement Agencies or the Police of the Autonomous Regions and also from the courts and the Prosecutor's Office.

The diversity and foreseeable disparity in the criteria of the information gathering systems over time, as well as the limited statistical significance of the gender violence crime figures, make it necessary to use the data included in this Report with caution. Nevertheless, the report seeks to be exhaustive. In this respect, it is worth bearing in mind that the more disaggregated the data, the less its significance. Each case refers to the circumstances of a specific crime; they all hold the same social value but each modifies the analysis that follows.