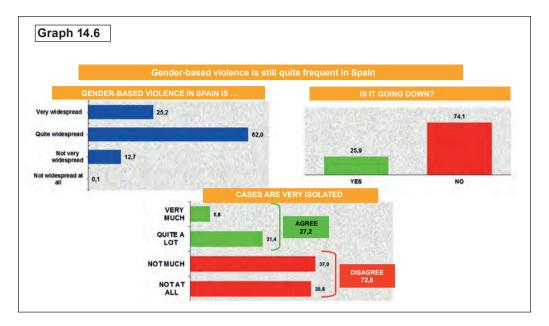

In terms of the relationship held between the perpetrator and the victim, based on whether or not the perpetrator subsequently committed suicide, 18,3% of the perpetrators of their partner's homicide subsequently committed suicide, and the percentage is slightly lower in the case of perpetrators of their ex-partner's homicide (16,4% committed suicide). In terms of attempted suicide, as mentioned above, 11,3% of all the perpetrators tried to commit suicide: 12,1% of those who killed their partner and 8,6% of those who killed their ex-partner.