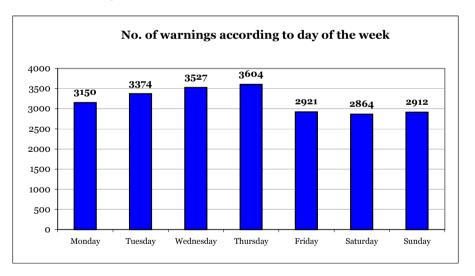

| 10.6. Gender-based violence offenders serving prison sentences<br>according to geographical area of the declared normal place<br>of residence by age group. 31 December 2009   | 215 |
|--------------------------------------------------------------------------------------------------------------------------------------------------------------------------------|-----|
| 10.7. Gender-based violence offenders serving prison sentences<br>according to geographical area of the declared normal place<br>of residence by nationality. 31 December 2009 | 216 |
| <ul><li>10.8. Gender-based violence offenders serving prison<br/>sentences according to type of offence and length of sentence.</li><li>31 December 2009</li></ul>             | 217 |
| 11. ELECTRONIC MONITORING SYSTEM OF RESTRAINING ORDERS<br>FOR GENDER-BASED VIOLENCE OFFENDERS.<br>24 JULY TO 31 DECEMBER 2009                                                  | 223 |
| <ul><li>11.1. Evolution of numbers of installed electronic devices.</li><li>24 July to 31 December 2009</li></ul>                                                              | 223 |
| <ul><li>11.2. Active electronic devices according to autonomous region.</li><li>24 July to 31 December 2009</li></ul>                                                          | 224 |
| <ul><li>11.3. Evolution of warnings generated by the system.</li><li>24 July to 31 December 2009</li></ul>                                                                     | 224 |
| <ul><li>11.4. Warnings generated by the system according to type of warning.</li><li>24 July to 31 December 2009</li></ul>                                                     | 227 |
| 12. 900 21 00 21 – TELEPHONE AND ON-LINE INFORMATION AND ADVICE<br>SERVICE TO MEN ON GENDER EQUALITY ISSUES AND POLICIES.<br>4 DECEMBER 2009 TO 31 DECEMBER 2009               |     |
| 12.1. Evolution of calls to the 900 21 00 21 number.<br>4 December 2009 to 31 December 2009                                                                                    | 229 |
| 12.2. Persons who called the 900 21 00 21 number.<br>4 December 2009 to 31 December 2009                                                                                       | 231 |
| 12.2.1. Socio-demographic characteristics of the users.<br>4 December 2009 to 31 December 2009                                                                                 | 232 |
| 12.2.1.1.Maritalstatus                                                                                                                                                         | 232 |
| 12.2.1.2. Number of children                                                                                                                                                   | 233 |
| 12.2.1.3. Age group                                                                                                                                                            | 233 |
| 12.2.1.4. Employment status                                                                                                                                                    | 234 |
| 12.2.1.5. Nationality of users of the 900 21 00 21 service                                                                                                                     | 234 |