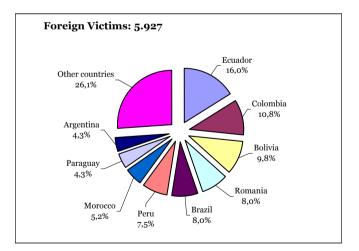

# 

|    | 8.5.  | Victims of gender-based violence recipients of the financial aid established<br>in article 27 of the Comprehensive Law according to age group by nationalit<br>1 January 2006 to 31 December 2009           |       |
|----|-------|-------------------------------------------------------------------------------------------------------------------------------------------------------------------------------------------------------------|-------|
|    | 8.6.  | Amount of financial aid granted under article 27 of the Comprehensive Law.<br>1 January 2006 to 31 December 2009                                                                                            |       |
| 9. | GR/   | IPORARY RESIDENCE PERMITS FOR EXCEPTIONAL CIRCUMSTANC<br>ANTED ON HUMANITARIAN GROUNDS TO FOREIGN VICTIMS OF<br>MESTIC VIOLENCE. 2005 to 2009                                                               |       |
|    | 9.1.  | Temporary residence permits for exceptional circumstances granted on humanitarian grounds to foreign victims of domestic violence. 2009                                                                     | .201  |
|    | 9.2.  | Evolution of numbers of temporary residence permits<br>for exceptional circumstances granted on humanitarian grounds<br>to foreign victims of domestic violence. 2005 to 2009                               | .202  |
|    | 9.3.  | Temporary residence permits for exceptional circumstances granted on humanitarian grounds to foreign victims of domestic violence according to age and nationality. 2005 to 2009                            | .203  |
|    | 9.4.  | Temporary residence permits for exceptional circumstances granted<br>on humanitarian grounds to foreign victims of domestic violence<br>according to autonomous region and province. 2005 to 2009           | .205  |
|    | 9.5.  | Temporary residence permits for exceptional circumstances granted on humanitarian grounds to foreign victims of domestic violence according to autonomous region by continent and nationality. 2005 to 2009 | .206  |
| 10 |       | NDER-BASED VIOLENCE OFFENDERS SERVING PRISON SENTENCES<br>DECEMBER 2009                                                                                                                                     |       |
|    | 10.1. | . Gender-based violence offenders serving prison sentences.<br>31 December 2009.                                                                                                                            | 211   |
|    | 10.2  | . Gender-based violence offenders serving prison sentences according to age group. 31 December 2009                                                                                                         | . 211 |
|    | 10.3  | . Gender-based violence offenders serving prison sentences according to nationality. 31 December 2009                                                                                                       | 212   |
|    | 10.4  | . Gender-based violence offenders serving prison sentences according to age group by nationality. 31 December 2009                                                                                          | 213   |
|    | 10.5  | . Gender-based violence offenders serving prison sentences according to geographical area of the declared normal place of residence.<br>31 December 2009                                                    | 214   |