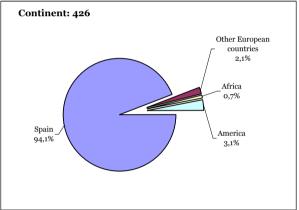

looking for one (73 men and 9 women, representing 19,7%).

The largest group was made up of persons in a full-time job (234 men and 12 women – 59,1%); it is worth highlighting that 20 men and 3 women (5,5%) said they were in a part-time job, and 3 men (0,7%) said they worked in the underground economy. There was one housewife and one househusband (0,5%), 50 male and 6 female pensioners (13,5%) and 4 male students (1,0%).



## 12.2.1.5. Nationality of users of the 900 21 00 21 number

Information is held on the nationality of 394 men and 32 women, and 94,1% were Spanish and 5,9% foreign.

According to continent, the largest share of foreign users was Latin American (11 men and 2 women), followed by nationals of other European countries (9 men) and African countries (2 men and 1 woman).





# 12.3. MOTIVE OF THE CALLS 4 December to 31 December 2009

Information is held on the motive of all the calls received:

- 56,9% of the calls were made to request legal information, and of these 302 were made by men and 42 by women; the calls recorded as complaints made up 7,6% (43 men and 3 women).
- 64 calls were made to request information about the service, which made up 10,6% of the calls (43 calls from men and 21 from women).

- 4,5% calls were related to male groups (24 men and 3 women).
- 2,0% of the calls were made to request information on talks and workshops (8 men and 4 women).
- 4,1% of the calls were related to issues involving:
  - how the General Administration of State operates (0,7%),
  - paternity (0,5%),
  - readings (0,5%),
  - sexuality (0,3%),
  - prevention of ge