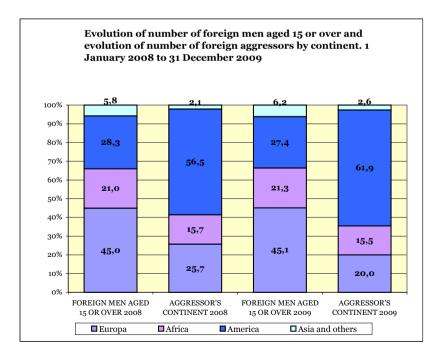

# 

|    | 8.5.  | Victims of gender-based violence recipients of the financial aid established<br>in article 27 of the Comprehensive Law according to age group by nationalit<br>1 January 2006 to 31 December 2009           |       |
|----|-------|-------------------------------------------------------------------------------------------------------------------------------------------------------------------------------------------------------------|-------|
|    | 8.6.  | Amount of financial aid granted under article 27 of the Comprehensive Law.<br>1 January 2006 to 31 December 2009                                                                                            |       |
| 9. | GR/   | IPORARY RESIDENCE PERMITS FOR EXCEPTIONAL CIRCUMSTANC<br>ANTED ON HUMANITARIAN GROUNDS TO FOREIGN VICTIMS OF<br>MESTIC VIOLENCE. 2005 to 2009                                                               |       |
|    | 9.1.  | Temporary residence permits for exceptional circumstances granted on humanitarian grounds to foreign victims of domestic violence. 2009                                                                     | .201  |
|    | 9.2.  | Evolution of numbers of temporary residence permits<br>for exceptional circumstances granted on humanitarian grounds<br>to foreign victims of domestic violence. 2005 to 2009                               | .202  |
|    | 9.3.  | Temporary residence permits for exceptional circumstances granted on humanitarian grounds to foreign victims of domestic violence according to age and nationality. 2005 to 2009                            | .203  |
|    | 9.4.  | Temporary residence permits for exceptional circumstances granted<br>on humanitarian grounds to foreign victims of domestic violence<br>according to autonomous region and province. 2005 to 2009           | .205  |
|    | 9.5.  | Temporary residence permits for exceptional circumstances granted on humanitarian grounds to foreign victims of domestic violence according to autonomous region by continent and nationality. 2005 to 2009 | .206  |
| 10 |       | NDER-BASED VIOLENCE OFFENDERS SERVING PRISON SENTENCES<br>DECEMBER 2009                                                                                                                                     |       |
|    | 10.1. | . Gender-based violence offenders serving prison sentences.<br>31 December 2009.                                                                                                                            | 211   |
|    | 10.2  | . Gender-based violence offenders serving prison sentences according to age group. 31 December 2009                                                                                                         | . 211 |
|    | 10.3  | . Gender-based violence offenders serving prison sentences according to nationality. 31 December 2009                                                                                                       | 212   |
|    | 10.4  | . Gender-based violence offenders serving prison sentences according to age group by nationality. 31 December 2009                                                                                          | 213   |
|    | 10.5  | . Gender-based violence offenders serving prison sentences according to geographical area of the declared normal place of residence.<br>31 December 2009                                                    | 214   |