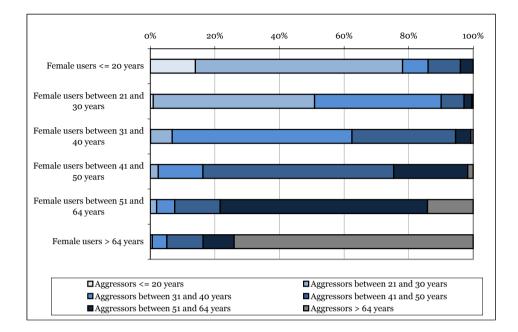

|    | 4.3                                                  |                                                                                                                                                      |                                                                                                                           | calls to the 016 helpline.<br>2007 to 31 December 2009                                                                                                                                                                                                                                                                                                                                                                                                                              | 122                      |
|----|------------------------------------------------------|------------------------------------------------------------------------------------------------------------------------------------------------------|---------------------------------------------------------------------------------------------------------------------------|-------------------------------------------------------------------------------------------------------------------------------------------------------------------------------------------------------------------------------------------------------------------------------------------------------------------------------------------------------------------------------------------------------------------------------------------------------------------------------------|--------------------------|
|    | 4.4.                                                 |                                                                                                                                                      |                                                                                                                           | the 016 helpline according to autonomous region<br>3 September 2007 to 31 December 2009                                                                                                                                                                                                                                                                                                                                                                                             | 123                      |
|    | 4.5.                                                 |                                                                                                                                                      |                                                                                                                           | nade the calls to the 016 helpline.<br>2007 to 31 December 2009                                                                                                                                                                                                                                                                                                                                                                                                                     | 127                      |
|    | 4.5.1.                                               |                                                                                                                                                      |                                                                                                                           | aphic characteristics of female users of the 016 helpline.<br>2007 to 31 December 2009                                                                                                                                                                                                                                                                                                                                                                                              | 128                      |
|    |                                                      | 4.5.1.1.                                                                                                                                             | Marita                                                                                                                    | al status of female users                                                                                                                                                                                                                                                                                                                                                                                                                                                           | 129                      |
|    |                                                      | 4.5.1.2.                                                                                                                                             | Lengt                                                                                                                     | h of the relationship between the victim and the aggressor.                                                                                                                                                                                                                                                                                                                                                                                                                         | 129                      |
|    |                                                      | 4.5.1.3.                                                                                                                                             | Туре                                                                                                                      | of abuse manifested                                                                                                                                                                                                                                                                                                                                                                                                                                                                 | 131                      |
|    |                                                      | 4.5.1.4.                                                                                                                                             | Numb                                                                                                                      | per of children of female users                                                                                                                                                                                                                                                                                                                                                                                                                                                     | 131                      |
|    |                                                      | 4.5.1.5.                                                                                                                                             | Age g                                                                                                                     | roup of female users                                                                                                                                                                                                                                                                                                                                                                                                                                                                | 131                      |
|    |                                                      | 4.5.1.6.                                                                                                                                             | Emplo                                                                                                                     | oyment status of female users                                                                                                                                                                                                                                                                                                                                                                                                                                                       | 132                      |
|    |                                                      | 4.5.1.7.                                                                                                                                             | Natior                                                                                                                    | nality of victims and aggressors                                                                                                                                                                                                                                                                                                                                                                                                                                                    | 133                      |
|    |                                                      | who call                                                                                                                                             | led the                                                                                                                   | friends of victims of gender-based violence<br>016 helpline.<br>)07 to 31 December 2009                                                                                                                                                                                                                                                                                                                                                                                             | 143                      |
| 5. | VICTIN                                               | <b>NS OF G</b>                                                                                                                                       | ENDE                                                                                                                      | THE MOBILE TELE-ASSISTANCE SERVICE FOR<br>R-BASED VIOLENCE.<br>D DECEMBER 2009                                                                                                                                                                                                                                                                                                                                                                                                      | 151                      |
| 5. | VICTIN                                               | MS OF G<br>MBER 20<br>Female (                                                                                                                       | ENDE<br>005 TC                                                                                                            | R-BASED VIOLENCE.                                                                                                                                                                                                                                                                                                                                                                                                                                                                   |                          |
| 5. | <b>VICTIN</b><br><b>DECE</b><br>5.1.                 | MS OF G<br>MBER 20<br>Female u<br>of gende<br>Evolutior<br>and curre                                                                                 | ENDE<br>005 TC<br>users c<br>er-base<br>n of nui<br>ent fer                                                               | R-BASED VIOLENCE.<br>D DECEMBER 2009<br>of the mobile tele-assistance service for victims                                                                                                                                                                                                                                                                                                                                                                                           | 151                      |
| 5. | <b>VICTIN</b><br><b>DECE</b><br>5.1.<br>5.2.         | ABC OF G<br>MBER 20<br>Female u<br>of gende<br>Evolutior<br>and curro<br>Decemb<br>Female u<br>of gende                                              | ENDE<br>005 TC<br>users c<br>er-base<br>n of nui<br>ent fem<br>er 200<br>users c<br>er-base                               | <b>R-BASED VIOLENCE.</b><br>D DECEMBER 2009<br>of the mobile tele-assistance service for victims<br>ad violence. 2009<br>mbers of registrations, deregistrations<br>nale users of the mobile tele-assistance service.                                                                                                                                                                                                                                                               | 151<br>153               |
| 5. | <b>VICTIN</b><br><b>DECE</b><br>5.1.<br>5.2.         | MS OF G<br>MBER 20<br>Female u<br>of gende<br>Evolutior<br>and curre<br>Decemb<br>Female u<br>of gende<br>Decemb<br>Socio-de<br>tele-assis           | ENDE<br>005 TC<br>users of<br>er-base<br>of nui<br>ent fem<br>er 200<br>users of<br>er-base<br>er 200<br>emogra<br>stance | <b>R-BASED VIOLENCE.</b><br><b>D DECEMBER 2009</b><br>of the mobile tele-assistance service for victims<br>ad violence. 2009<br>mbers of registrations, deregistrations<br>hale users of the mobile tele-assistance service.<br>5 to December 2009<br>of the mobile tele-assistance service for victims<br>d violence according to geographical area.                                                                                                                               | 151<br>153<br>154        |
| 5. | <b>VICTIN</b><br><b>DECE</b><br>5.1.<br>5.2.<br>5.3. | AS OF G<br>MBER 20<br>Female u<br>of gende<br>Evolutior<br>and curre<br>Decemb<br>Female u<br>of gende<br>Decemb<br>Socio-de<br>tele-assis<br>Decemb | ENDE<br>005 TC<br>users of<br>er-base<br>of nui<br>ent fem<br>er 200<br>users of<br>er-base<br>er 200<br>emogra<br>stance | <b>R-BASED VIOLENCE.</b><br><b>D DECEMBER 2009</b><br>of the mobile tele-assistance service for victims<br>ad violence. 2009<br>mbers of registrations, deregistrations<br>hale users of the mobile tele-assistance service.<br>5 to December 2009<br>of the mobile tele-assistance service for victims<br>d violence according to geographical area.<br>5 to December 2009<br>aphic characteristics of female users of the mobile<br>service for victims of gender-based violence. | 151<br>153<br>154<br>157 |