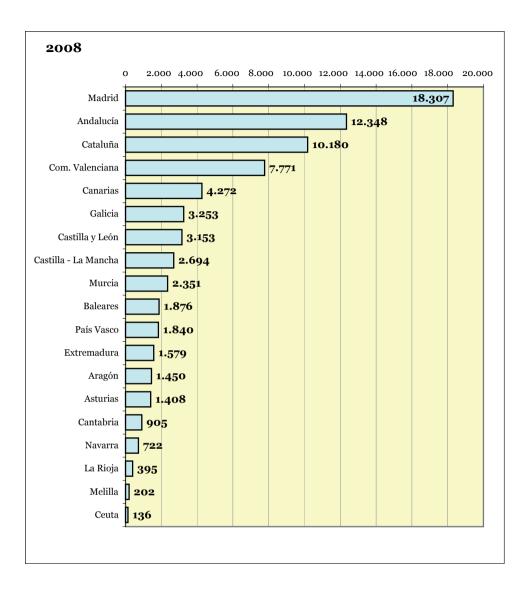

e to the 016 helpline, whilst the autonomous cities of Ceuta and Melilla and the autonomous region of La Rioja, which are the geographical areas with fewer inhabitants, are from where fewer calls were made. In any case, we can affirm that the way the 016 helpline has been used over its twenty-eight months in operation has become an established pattern.



According to province, the calls made to the 016 helpline from Madrid and Barcelona made up 35,1% of the total, followed in numerical order by the calls made from Valencia (5,5%), Sevilla, (4,5%), Alicante (3,9%), Málaga and Las Palmas (3,3% in both cases) and Murcia (3,1%). The smallest numbers of calls were made from the provinces of Soria (216) and Teruel (237), which, in each case, made up 0,1% of the calls made to the 016 helpline.



As mentioned above and as we can see on the map that appears at the end of this chapter, the calls to the 016 helpline for reasons of genderbased violence were made from the most populated towns or cities which, in general, are Madrid, the Mediterranean coast and both archipelagos, followed by A Coruña and Asturias.



#### 4.5. PERSONS WHO MADE THE CALLS TO THE 016 HELPLINE 3 September 2007 to 31 December 2009

Most of the gender-based violence calls to the 016 helpline were made by women, who called to make queries about their particular situations (125.028, representing 78,5% of the total); relatives and friends of women in a situation of violence made 30.023 calls (18,9%) and professionals and public and private entities made 4.156 calls (2,6%). The number of calls made by users as a