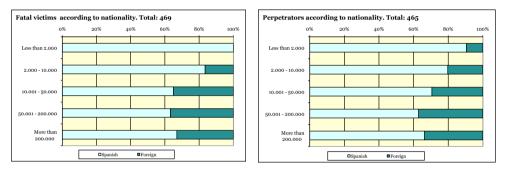

| 1. |       | L VICTIMS OF GENDER-BASED VIOLENCE.<br>UARY 2003 TO 31 DECEMBER 2009                                                                           | 49 |
|----|-------|------------------------------------------------------------------------------------------------------------------------------------------------|----|
|    | 1.1.  | Fatal victims of gender-based violence. 2009                                                                                                   | 49 |
|    |       | 1.1.1. Age of fatal victims and perpetrators. 2009                                                                                             | 49 |
|    |       | 1.1.2. Nationality of fatal victims and perpetrators. 2009                                                                                     | 50 |
|    |       | 1.1.3. Relationship between victim and perpetrator. 2009                                                                                       | 51 |
|    |       | 1.1.4. Geographical area. 2009                                                                                                                 | 51 |
|    |       | 1.1.5. Complaints and institutional protection. 2009                                                                                           | 51 |
|    |       | 1.1.6. Suicide of perpetrator. 2009                                                                                                            | 52 |
|    | 1.2.  | Evolution of numbers of fatal victims of gender-based violence.<br>1 January 2003 to 31 December 2009                                          | 52 |
|    | 1.3.  | Fatal victims of gender-based violence. Age of victims and perpetrators.<br>1 January 2003 to 31 December 2009                                 | 57 |
|    | 1.4.  | Fatal victims of gender-based violence. Nationality of victims and perpetrators. 1 January 2003 to 31 December 2009                            | 60 |
|    | 1.5.  | Fatal victims of gender-based violence. Relationship between victims and perpetrators. 1 January 2003 to 31 December 2009                      | 66 |
|    | 1.6.  | Fatal victims of gender-based violence. Geographical area.<br>1 January 2003 to 31 December 2009                                               | 68 |
|    | 1.7.  | Fatal victims of gender-based violence. Complaints.<br>1 January 2006 to 31 December 2009                                                      | 72 |
|    | 1.8.  | Fatal victims of gender-based violence. Institutional protection.<br>1 January 2006 to 31 December 2009                                        | 76 |
|    | 1.9.  | Fatal victims of gender-based violence. Suicide of perpetrator.<br>1 January 2003 to 31 December 2009                                          | 77 |
|    | 1.10. | Fatal victims of gender-based violence and perpetrators according to year, by nationality and age group.<br>1 January 2003 to 31 December 2009 | 79 |
|    | 1.11. | Fatal victims of gender-based violence and perpetrators<br>according to size of town/city.<br>1 January 2003 to 31 December 2009               |    |
|    | 1.12. | Some conclusions on the content of this section                                                                                                |    |