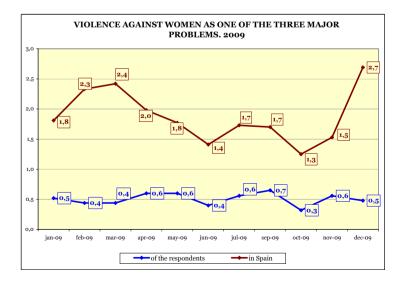

| 13. SOCIAL PERCEPTION OF VIOLENCE AGAINST WOMEN.<br>SEPTEMBER 2000 TO DECEMBER 2009                                                                                                                                                 | 239 |
|-------------------------------------------------------------------------------------------------------------------------------------------------------------------------------------------------------------------------------------|-----|
| 13.1. Introduction                                                                                                                                                                                                                  | 239 |
| 13.2. Social perception of violence against women as one<br>of the three major problems in Spain and/or of the respondents.<br>Indicators for 2009                                                                                  | 240 |
| 13.2.1. Socio-demographic characteristics                                                                                                                                                                                           | 241 |
| 13.2.2. Social perception of violence against women as one<br>of the three major problems in Spain and/or<br>of the respondents. 2009                                                                                               | 242 |
| 13.2.2.1. Violence against women as one<br>of the three major problems in Spain. 2009                                                                                                                                               | 243 |
| 13.2.2.2. Violence against women as one of the three major problems of the respondents. 2009                                                                                                                                        | 244 |
| 13.3. Evolution of social perception of violence against women as one<br>of the three major problems in Spain and/or of the respondents.<br>September 2000 to December 2009                                                         | 244 |
| 13.4. Socio-demographic characteristics of respondents who feel<br>that violence against women is one of the three major problems<br>in Spain and/or one of their three major personal problems.<br>September 2000 to December 2009 | 246 |
| 13.4.1. According to the sex of the respondent.<br>September 2000 to December 2009                                                                                                                                                  | 246 |
| 13.4.2. According to the age group of the respondent.<br>September 2000 to December 2009                                                                                                                                            | 248 |
| 13.4.3. According to the education level of the respondent.<br>September 2000 to December 2009                                                                                                                                      | 249 |
| 13.4.4. According to the employment situation of the respondent.<br>September 2000 to December 2009                                                                                                                                 | 249 |
| 13.4.5. According to the ideological self-positioning of the respondent.<br>September 2000 to December 2009                                                                                                                         | 250 |
| 13.4.6. According to the size of the place of residence of the responder<br>September 2000 to December 2009                                                                                                                         |     |

|     | 13.5. Social perception of violence against women as one<br>of the three major problems in Spain and/or of the respondents<br>according to autonomous region. September 2000 to December 2009                                         | 252 |
|-----|---------------------------------------------------------------------------------------------------------------------------------------------------------------------------------------------------------------------------------------|-----|
|     | 13.6. Social perception of violence against women as one<br>of the three major problems in Spain and/or of the respondents<br>in relation to the number of fatal victims of gender-based violence.<br>September 2000 to December 2009 | 254 |
| 14. | . OPINION POLL ON GENDER-BASED VIOLENCE.<br>MAIN RESULTS. JUNE 2009                                                                                                                                                                   | 257 |
|     | 14.1. Objective, scope and main conclusions                                                                                                                                                                                           | 257 |
|     | 14.1.1. Objective. The state of public opinion on gender-based violence                                                                                                                                                               | 257 |
|     | 14.1.2. Scope: Who is talking to us?                                                                                                                                                                                                  | 258 |
|     | 14.1.3. Main conclusions                                                                                                                                                                                                              | 261 |
|     | 14.2. Analysis of the responses given by the sample as a whole                                                                                                                                                                        | 263 |
|     | 14.2.1. State of public opinion and its inherent contradiction                                                                                                                                                                        | 263 |
|     | 14.2.1.1. The public opinion mirrors the published opinion                                                                                                                                                                            | 263 |
|     | 14.2.1.2. Contradiction between the social desirability<br>and the perceived reality                                                                                                                                                  | 264 |
|     | 14.2.2. Social perception of female abuse                                                                                                                                                                                             | 267 |
|     | 14.2.3. State of public opinion on several issues open to debate                                                                                                                                                                      | 269 |
|     | 14.2.4. Prevention and protection resources and measures                                                                                                                                                                              | 274 |
|     | 14.2.5. The motivational substratum of female abuse                                                                                                                                                                                   | 277 |
|     | 14.3. Differences on account of sex                                                                                                                                                                                                   | 280 |
|     | 14.3.1. As regards the intensity of the differences                                                                                                                                                                                   | 280 |
|     | 14.3.2. As regards the significance of the differences                                                                                                                                                                                | 281 |
|     | 14.3.2.1. Men and women have matching opinions on                                                                                                                                                                                     | 282 |
|     | 14.3.2.2. Men and women have significant differences of opinion (between 7 and 13 points) on                                                                                                                                          | 284 |
|     | 14.3.2.3. Men and women have large differences of opinion (more than fifteen points) on                                                                                                                                               | 285 |
|     | 14.4. Differences on account of age                                                                                                                                                                                                   | 287 |
|     | 14.4.1. Those found in the youngest and eldest age groups (18 to 20 years and 51 to 64 years).                                                                                                                                        | 288 |