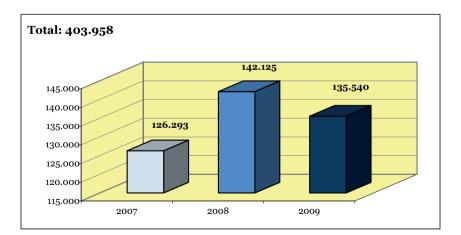

ting 13,4%). The complaints filed in these four autonomous regions made up 62,9% of the total.

According to province, in 2009, nearly forty per cent of the complaints of gender-based violence were filed in four provinces: Madrid (15,4%, as mentioned above), Barcelona (9,0%), Valencia (7,3%) and Alicante (5,7%).

# 2.2. EVOLUTION OF NUMBERS OF COMPLAINTS

#### 1 January 2007 to 31 December 2009

Between 1 January 2007 and 31 December 2009, the courts received a total of 403.958 complaints of gender-based violence.

A total of 126.293 complaints were recorded in 2007, 142.125 in 2008 and 135.540 in 2009. If we compare the number of complaints filed in 2007 with those filed in 2008, we see an increase of 12,5% - whilst the number of complaints filed in 2009 fell by 4,6% compared with 2008.



The monthly average number of complaints filed in the entire period under review was 11.221, which means that between 1 January 2007 and 31 December 2009 the courts received 369 complaints of gender-based violence a day.



The quarterly trends of the complaints filed in the courts in the period under review is the following:

The first quarter of 2007 saw the lowest number of complaints of genderbased violence (29.277), whilst the highest number was recorded in the third quarter of 2008 (37.239).





However, although the courts received the highest number of complaints in the third quarter of 2008, the second quarter of that year saw the highest daily average (407).



# 2.3. ORIGIN OF COMPLAINTS OF GENDER-BASED VIOLENCE 1 January 2007 to 31 December 2009.

Between 1 January 2007 and