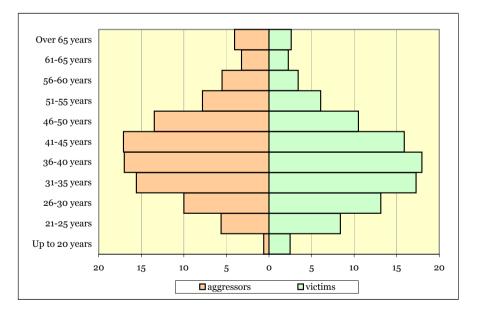

| 1. |       | L VICTIMS OF GENDER-BASED VIOLENCE.<br>UARY 2003 TO 31 DECEMBER 2009                                                                           | 49 |
|----|-------|------------------------------------------------------------------------------------------------------------------------------------------------|----|
|    | 1.1.  | Fatal victims of gender-based violence. 2009                                                                                                   | 49 |
|    |       | 1.1.1. Age of fatal victims and perpetrators. 2009                                                                                             | 49 |
|    |       | 1.1.2. Nationality of fatal victims and perpetrators. 2009                                                                                     | 50 |
|    |       | 1.1.3. Relationship between victim and perpetrator. 2009                                                                                       | 51 |
|    |       | 1.1.4. Geographical area. 2009                                                                                                                 | 51 |
|    |       | 1.1.5. Complaints and institutional protection. 2009                                                                                           | 51 |
|    |       | 1.1.6. Suicide of perpetrator. 2009                                                                                                            | 52 |
|    | 1.2.  | Evolution of numbers of fatal victims of gender-based violence.<br>1 January 2003 to 31 December 2009                                          | 52 |
|    | 1.3.  | Fatal victims of gender-based violence. Age of victims and perpetrators.<br>1 January 2003 to 31 December 2009                                 | 57 |
|    | 1.4.  | Fatal victims of gender-based violence. Nationality of victims and perpetrators. 1 January 2003 to 31 December 2009                            | 60 |
|    | 1.5.  | Fatal victims of gender-based violence. Relationship between victims and perpetrators. 1 January 2003 to 31 December 2009                      | 66 |
|    | 1.6.  | Fatal victims of gender-based violence. Geographical area.<br>1 January 2003 to 31 December 2009                                               | 68 |
|    | 1.7.  | Fatal victims of gender-based violence. Complaints.<br>1 January 2006 to 31 December 2009                                                      | 72 |
|    | 1.8.  | Fatal victims of gender-based violence. Institutional protection.<br>1 January 2006 to 31 December 2009                                        | 76 |
|    | 1.9.  | Fatal victims of gender-based violence. Suicide of perpetrator.<br>1 January 2003 to 31 December 2009                                          | 77 |
|    | 1.10. | Fatal victims of gender-based violence and perpetrators according to year, by nationality and age group.<br>1 January 2003 to 31 December 2009 | 79 |
|    | 1.11. | Fatal victims of gender-based violence and perpetrators<br>according to size of town/city.<br>1 January 2003 to 31 December 2009               |    |
|    | 1.12. | Some conclusions on the content of this section                                                                                                |    |