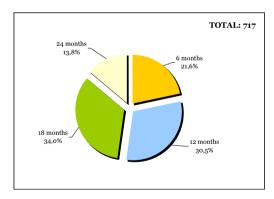

of this aid is equivalent to six months of unemployment benefit, but it can also be twelve, eighteen or twenty-four months of unemployment benefit, depending on several factors, such as the number of family members under the recipient's care or fostered minors, the degree of disability officially recognised to the recipient, a family member under her care or a fostered minor, or a combination of these.

Based on the amount received, the distribution shows that 21,6% of the aid allowances were for basic or general support (6 months of unemployment benefit) and we can therefore assume that this was the percentage of women who did not have family responsibilities or a certified disability. On the other hand, the highest aid allowances (24 months) were received by 13,8% of the beneficiaries.



| Amount of aid | Total |
|---------------|-------|
| Total         | 717   |
| 6 months      | 155   |
| 12 months     | 219   |
| 18 months     | 244   |
| 24 months     | 99    |

# 9 TEMPORARY RESIDENCE PERMITS FOR EXCEPTIONAL CIRCUMSTANCES GRANTED ON HUMANITARIAN GROUNDS TO FOREIGN VICTIMS OF DOMESTIC VIOLENCE

1 January 2005 to 31 December 2009

### 9.1. TEMPORARY RESIDENCE PERMITS FOR EXCEPTIONAL CIRCUMSTANCES GRANTED ON HUMANITARIAN GROUNDS TO FOREIGN VICTIMS OF DOMESTIC VIOLENCE. 2009

Based on the data stored in the immigration application of the Ministry of the Presidency as at 31 December 2009, in 2009, 613 foreign victims of domestic violence aged 16 or over were granted temporary residence permits for exceptional circumstances on humanitarian grounds. Although no informatio