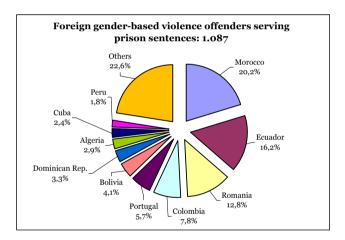

# 

|    | 8.5.  | Victims of gender-based violence recipients of the financial aid established<br>in article 27 of the Comprehensive Law according to age group by nationalit<br>1 January 2006 to 31 December 2009           |       |
|----|-------|-------------------------------------------------------------------------------------------------------------------------------------------------------------------------------------------------------------|-------|
|    | 8.6.  | Amount of financial aid granted under article 27 of the Comprehensive Law.<br>1 January 2006 to 31 December 2009                                                                                            |       |
| 9. | GR/   | IPORARY RESIDENCE PERMITS FOR EXCEPTIONAL CIRCUMSTANC<br>ANTED ON HUMANITARIAN GROUNDS TO FOREIGN VICTIMS OF<br>MESTIC VIOLENCE. 2005 to 2009                                                               |       |
|    | 9.1.  | Temporary residence permits for exceptional circumstances granted on humanitarian grounds to foreign victims of domestic violence. 2009                                                                     | .201  |
|    | 9.2.  | Evolution of numbers of temporary residence permits<br>for exceptional circumstances granted on humanitarian grounds<br>to foreign victims of domestic violence. 2005 to 2009                               | .202  |
|    | 9.3.  | Temporary residence permits for exceptional circumstances granted on humanitarian grounds to foreign victims of domestic violence according to age and nationality. 2005 to 2009                            | .203  |
|    | 9.4.  | Temporary residence permits for exceptional circumstances granted<br>on humanitarian grounds to foreign victims of domestic violence<br>according to autonomous region and province. 2005 to 2009           | .205  |
|    | 9.5.  | Temporary residence permits for exceptional circumstances granted on humanitarian grounds to foreign victims of domestic violence according to autonomous region by continent and nationality. 2005 to 2009 | .206  |
| 10 |       | NDER-BASED VIOLENCE OFFENDERS SERVING PRISON SENTENCES<br>DECEMBER 2009                                                                                                                                     |       |
|    | 10.1. | . Gender-based violence offenders serving prison sentences.<br>31 December 2009.                                                                                                                            | 211   |
|    | 10.2  | . Gender-based violence offenders serving prison sentences according to age group. 31 December 2009                                                                                                         | . 211 |
|    | 10.3  | . Gender-based violence offenders serving prison sentences according to nationality. 31 December 2009                                                                                                       | 212   |
|    | 10.4  | . Gender-based violence offenders serving prison sentences according to age group by nationality. 31 December 2009                                                                                          | 213   |
|    | 10.5  | . Gender-based violence offenders serving prison sentences according to geographical area of the declared normal place of residence.<br>31 December 2009                                                    | 214   |