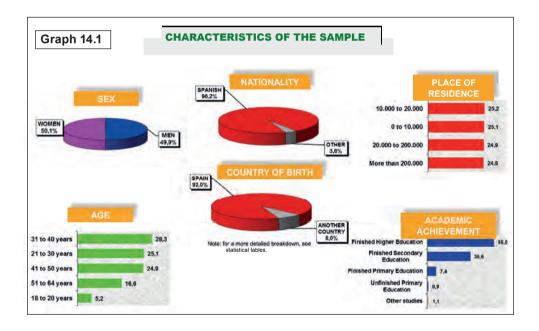

|     | 13.5. Social perception of violence against women as one<br>of the three major problems in Spain and/or of the respondents<br>according to autonomous region. September 2000 to December 2009                                         | 252 |
|-----|---------------------------------------------------------------------------------------------------------------------------------------------------------------------------------------------------------------------------------------|-----|
|     | 13.6. Social perception of violence against women as one<br>of the three major problems in Spain and/or of the respondents<br>in relation to the number of fatal victims of gender-based violence.<br>September 2000 to December 2009 | 254 |
| 14. | . OPINION POLL ON GENDER-BASED VIOLENCE.<br>MAIN RESULTS. JUNE 2009                                                                                                                                                                   | 257 |
|     | 14.1. Objective, scope and main conclusions                                                                                                                                                                                           | 257 |
|     | 14.1.1. Objective. The state of public opinion on gender-based violence                                                                                                                                                               | 257 |
|     | 14.1.2. Scope: Who is talking to us?                                                                                                                                                                                                  | 258 |
|     | 14.1.3. Main conclusions                                                                                                                                                                                                              | 261 |
|     | 14.2. Analysis of the responses given by the sample as a whole                                                                                                                                                                        | 263 |
|     | 14.2.1. State of public opinion and its inherent contradiction                                                                                                                                                                        | 263 |
|     | 14.2.1.1. The public opinion mirrors the published opinion                                                                                                                                                                            | 263 |
|     | 14.2.1.2. Contradiction between the social desirability<br>and the perceived reality                                                                                                                                                  | 264 |
|     | 14.2.2. Social perception of female abuse                                                                                                                                                                                             | 267 |
|     | 14.2.3. State of public opinion on several issues open to debate                                                                                                                                                                      | 269 |
|     | 14.2.4. Prevention and protection resources and measures                                                                                                                                                                              | 274 |
|     | 14.2.5. The motivational substratum of female abuse                                                                                                                                                                                   | 277 |
|     | 14.3. Differences on account of sex                                                                                                                                                                                                   | 280 |
|     | 14.3.1. As regards the intensity of the differences                                                                                                                                                                                   | 280 |
|     | 14.3.2. As regards the significance of the differences                                                                                                                                                                                | 281 |
|     | 14.3.2.1. Men and women have matching opinions on                                                                                                                                                                                     | 282 |
|     | 14.3.2.2. Men and women have significant differences of opinion (between 7 and 13 points) on                                                                                                                                          | 284 |
|     | 14.3.2.3. Men and women have large differences of opinion (more than fifteen points) on                                                                                                                                               | 285 |
|     | 14.4. Differences on account of age                                                                                                                                                                                                   | 287 |
|     | 14.4.1. Those found in the youngest and eldest age groups (18 to 20 years and 51 to 64 years).                                                                                                                                        | 288 |