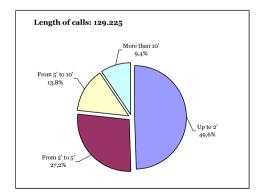

# 

- 4.1.1. Persons who called the 016 helpline in 2009 ......116
  - 4.1.1.1. Socio-demographic characteristics of female users. 2009......116
- 4.2. Evolution of numbers of calls to the 016 helpline for reasons of gender-based violence. 3 September 2007 to 31 December 2009 ......118

|    | 4.3                                                  |                                                                                                                                                      |                                                                                                                           | calls to the 016 helpline.<br>2007 to 31 December 2009                                                                                                                                                                                                                                                                                                                                                                                                                              | 122                      |
|----|------------------------------------------------------|------------------------------------------------------------------------------------------------------------------------------------------------------|---------------------------------------------------------------------------------------------------------------------------|-------------------------------------------------------------------------------------------------------------------------------------------------------------------------------------------------------------------------------------------------------------------------------------------------------------------------------------------------------------------------------------------------------------------------------------------------------------------------------------|--------------------------|
|    | 4.4.                                                 |                                                                                                                                                      |                                                                                                                           | the 016 helpline according to autonomous region<br>3 September 2007 to 31 December 2009                                                                                                                                                                                                                                                                                                                                                                                             | 123                      |
|    | 4.5.                                                 |                                                                                                                                                      |                                                                                                                           | nade the calls to the 016 helpline.<br>2007 to 31 December 2009                                                                                                                                                                                                                                                                                                                                                                                                                     | 127                      |
|    | 4.5.1.                                               |                                                                                                                                                      |                                                                                                                           | aphic characteristics of female users of the 016 helpline.<br>2007 to 31 December 2009                                                                                                                                                                                                                                                                                                                                                                                              | 128                      |
|    |                                                      | 4.5.1.1.                                                                                                                                             | Marita                                                                                                                    | al status of female users                                                                                                                                                                                                                                                                                                                                                                                                                                                           | 129                      |
|    |                                                      | 4.5.1.2.                                                                                                                                             | Lengt                                                                                                                     | h of the relationship between the victim and the aggressor.                                                                                                                                                                                                                                                                                                                                                                                                                         | 129                      |
|    |                                                      | 4.5.1.3.                                                                                                                                             | Туре                                                                                                                      | of abuse manifested                                                                                                                                                                                                                                                                                                                                                                                                                                                                 | 131                      |
|    |                                                      | 4.5.1.4.                                                                                                                                             | Numb                                                                                                                      | per of children of female users                                                                                                                                                                                                                                                                                                                                                                                                                                                     | 131                      |
|    |                                                      | 4.5.1.5.                                                                                                                                             | Age g                                                                                                                     | roup of female users                                                                                                                                                                                                                                                                                                                                                                                                                                                                | 131                      |
|    |                                                      | 4.5.1.6.                                                                                                                                             | Emplo                                                                                                                     | oyment status of female users                                                                                                                                                                                                                                                                                                                                                                                                                                                       | 132                      |
|    |                                                      | 4.5.1.7.                                                                                                                                             | Natior                                                                                                                    | nality of victims and aggressors                                                                                                                                                                                                                                                                                                                                                                                                                                                    | 133                      |
|    |                                                      | who call                                                                                                                                             | led the                                                                                                                   | friends of victims of gender-based violence<br>016 helpline.<br>)07 to 31 December 2009                                                                                                                                                                                                                                                                                                                                                                                             | 143                      |
| 5. | VICTIN                                               | <b>NS OF G</b>                                                                                                                                       | ENDE                                                                                                                      | THE MOBILE TELE-ASSISTANCE SERVICE FOR<br>R-BASED VIOLENCE.<br>D DECEMBER 2009                                                                                                                                                                                                                                                                                                                                                                                                      | 151                      |
| 5. | VICTIN                                               | MS OF G<br>MBER 20<br>Female (                                                                                                                       | ENDE<br>005 TC                                                                                                            | R-BASED VIOLENCE.                                                                                                                                                                                                                                                                                                                                                                                                                                                                   |                          |
| 5. | <b>VICTIN</b><br><b>DECE</b><br>5.1.                 | MS OF G<br>MBER 20<br>Female u<br>of gende<br>Evolutior<br>and curre                                                                                 | ENDE<br>005 TC<br>users c<br>er-base<br>n of nui<br>ent fer                                                               | R-BASED VIOLENCE.<br>D DECEMBER 2009<br>of the mobile tele-assistance service for victims                                                                                                                                                                                                                                                                                                                                                                                           | 151                      |
| 5. | <b>VICTIN</b><br><b>DECE</b><br>5.1.<br>5.2.         | ABC OF G<br>MBER 20<br>Female u<br>of gende<br>Evolutior<br>and curro<br>Decemb<br>Female u<br>of gende                                              | ENDE<br>005 TC<br>users c<br>er-base<br>n of nui<br>ent fem<br>er 200<br>users c<br>er-base                               | <b>R-BASED VIOLENCE.</b><br>D DECEMBER 2009<br>of the mobile tele-assistance service for victims<br>ad violence. 2009<br>mbers of registrations, deregistrations<br>nale users of the mobile tele-assistance service.                                                                                                                                                                                                                                                               | 151<br>153               |
| 5. | <b>VICTIN</b><br><b>DECE</b><br>5.1.<br>5.2.         | MS OF G<br>MBER 20<br>Female u<br>of gende<br>Evolutior<br>and curre<br>Decemb<br>Female u<br>of gende<br>Decemb<br>Socio-de<br>tele-assis           | ENDE<br>005 TC<br>users of<br>er-base<br>of nui<br>ent fem<br>er 200<br>users of<br>er-base<br>er 200<br>emogra<br>stance | <b>R-BASED VIOLENCE.</b><br><b>D DECEMBER 2009</b><br>of the mobile tele-assistance service for victims<br>ad violence. 2009<br>mbers of registrations, deregistrations<br>hale users of the mobile tele-assistance service.<br>5 to December 2009<br>of the mobile tele-assistance service for victims<br>d violence according to geographical area.                                                                                                                               | 151<br>153<br>154        |
| 5. | <b>VICTIN</b><br><b>DECE</b><br>5.1.<br>5.2.<br>5.3. | AS OF G<br>MBER 20<br>Female u<br>of gende<br>Evolutior<br>and curre<br>Decemb<br>Female u<br>of gende<br>Decemb<br>Socio-de<br>tele-assis<br>Decemb | ENDE<br>005 TC<br>users of<br>er-base<br>of nui<br>ent fem<br>er 200<br>users of<br>er-base<br>er 200<br>emogra<br>stance | <b>R-BASED VIOLENCE.</b><br><b>D DECEMBER 2009</b><br>of the mobile tele-assistance service for victims<br>ad violence. 2009<br>mbers of registrations, deregistrations<br>hale users of the mobile tele-assistance service.<br>5 to December 2009<br>of the mobile tele-assistance service for victims<br>d violence according to geographical area.<br>5 to December 2009<br>aphic characteristics of female users of the mobile<br>service for victims of gender-based violence. | 151<br>153<br>154<br>157 |