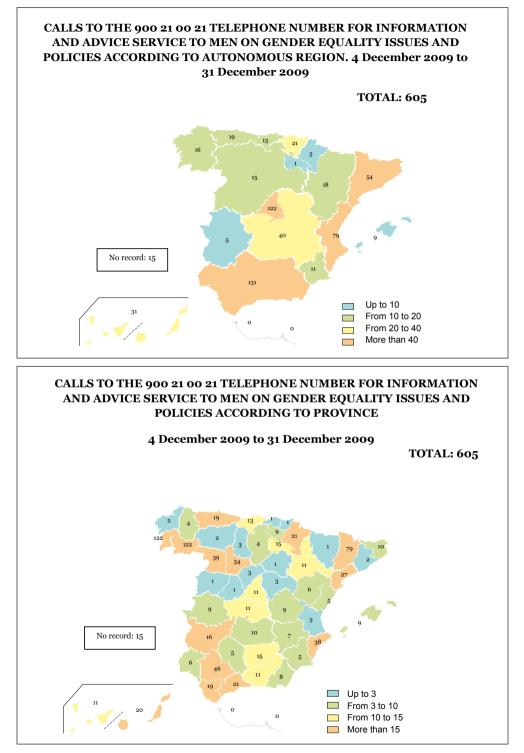

| 10.6. Gender-based violence offenders serving prison sentences<br>according to geographical area of the declared normal place<br>of residence by age group. 31 December 2009   | 215 |
|--------------------------------------------------------------------------------------------------------------------------------------------------------------------------------|-----|
| 10.7. Gender-based violence offenders serving prison sentences<br>according to geographical area of the declared normal place<br>of residence by nationality. 31 December 2009 | 216 |
| <ul><li>10.8. Gender-based violence offenders serving prison<br/>sentences according to type of offence and length of sentence.</li><li>31 December 2009</li></ul>             | 217 |
| 11. ELECTRONIC MONITORING SYSTEM OF RESTRAINING ORDERS<br>FOR GENDER-BASED VIOLENCE OFFENDERS.<br>24 JULY TO 31 DECEMBER 2009                                                  | 223 |
| <ul><li>11.1. Evolution of numbers of installed electronic devices.</li><li>24 July to 31 December 2009</li></ul>                                                              | 223 |
| <ul><li>11.2. Active electronic devices according to autonomous region.</li><li>24 July to 31 December 2009</li></ul>                                                          | 224 |
| <ul><li>11.3. Evolution of warnings generated by the system.</li><li>24 July to 31 December 2009</li></ul>                                                                     | 224 |
| <ul><li>11.4. Warnings generated by the system according to type of warning.</li><li>24 July to 31 December 2009</li></ul>                                                     | 227 |
| 12. 900 21 00 21 – TELEPHONE AND ON-LINE INFORMATION AND ADVICE<br>SERVICE TO MEN ON GENDER EQUALITY ISSUES AND POLICIES.<br>4 DECEMBER 2009 TO 31 DECEMBER 2009               |     |
| 12.1. Evolution of calls to the 900 21 00 21 number.<br>4 December 2009 to 31 December 2009                                                                                    | 229 |
| 12.2. Persons who called the 900 21 00 21 number.<br>4 December 2009 to 31 December 2009                                                                                       | 231 |
| 12.2.1. Socio-demographic characteristics of the users.<br>4 December 2009 to 31 December 2009                                                                                 | 232 |
| 12.2.1.1.Maritalstatus                                                                                                                                                         | 232 |
| 12.2.1.2. Number of children                                                                                                                                                   | 233 |
| 12.2.1.3. Age group                                                                                                                                                            | 233 |
| 12.2.1.4. Employment status                                                                                                                                                    | 234 |
| 12.2.1.5. Nationality of users of the 900 21 00 21 service                                                                                                                     | 234 |