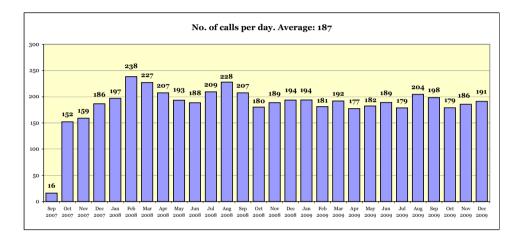

# 

- 4.1.1. Persons who called the 016 helpline in 2009 ......116
  - 4.1.1.1. Socio-demographic characteristics of female users. 2009......116
- 4.2. Evolution of numbers of calls to the 016 helpline for reasons of gender-based violence. 3 September 2007 to 31 December 2009 ......118