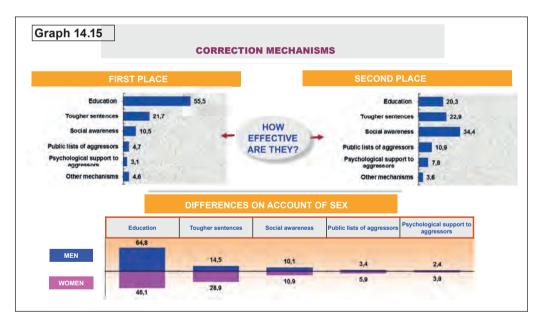

n between men and women. Although women and men agree on placing **education** in the first rank, the percentage of male respondents who share this opinion is **nineteen points higher than the percentage of female respondents**: 64,8% vs. 46,1%. Both sexes also agree on placing **social awareness** in second rank, but once again the percentage of **male respondents** is **considerably higher than the percentage of female respondents**: 40,5% vs. 18,0%. On the other hand, **women give more importance to tougher sentences**, duplicating the percentage of the men in this option: 28,9% vs. 14,5%.

The opinion on **the effectiveness of awareness-raising campaigns** seems much more divided: 56,3% of the respondents feel that they are not effective and 43,7% feel that they are (Graph 14.4).







#### 14.2.5. The motivational substratum of female abuse

When interpreting the results of the survey on these questions, we should bear in mind that we are analysing a survey on the state of opinion that does not attempt to diagnose deep motivations, wh ich can only be adequately addressed by means of a scale of attitudes..

This explains why only a number of isolated questions appear on the emotional motives that maintain some women trapped in the vicious circle of gender-based violence.

- One of these questions relates to the reasons why, in the opinion of the respondents, many women fail to report their aggressors, as we mentioned above.
- Another questions the reasons why some abused women forgive their aggressors (Graph 14.16). In this respect, a majority of the respondents mentio