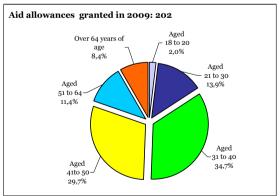

# 

|    | 8.5.  | Victims of gender-based violence recipients of the financial aid established<br>in article 27 of the Comprehensive Law according to age group by nationalit<br>1 January 2006 to 31 December 2009           |       |
|----|-------|-------------------------------------------------------------------------------------------------------------------------------------------------------------------------------------------------------------|-------|
|    | 8.6.  | Amount of financial aid granted under article 27 of the Comprehensive Law.<br>1 January 2006 to 31 December 2009                                                                                            |       |
| 9. | GR/   | IPORARY RESIDENCE PERMITS FOR EXCEPTIONAL CIRCUMSTANC<br>ANTED ON HUMANITARIAN GROUNDS TO FOREIGN VICTIMS OF<br>MESTIC VIOLENCE. 2005 to 2009                                                               |       |
|    | 9.1.  | Temporary residence permits for exceptional circumstances granted on humanitarian grounds to foreign victims of domestic violence. 2009                                                                     | .201  |
|    | 9.2.  | Evolution of numbers of temporary residence permits<br>for exceptional circumstances granted on humanitarian grounds<br>to foreign victims of domestic violence. 2005 to 2009                               | .202  |
|    | 9.3.  | Temporary residence permits for exceptional circumstances granted on humanitarian grounds to foreign victims of domestic violence according to age and nationality. 2005 to 2009                            | .203  |
|    | 9.4.  | Temporary residence permits for exceptional circumstances granted<br>on humanitarian grounds to foreign victims of domestic violence<br>according to autonomous region and province. 2005 to 2009           | .205  |
|    | 9.5.  | Temporary residence permits for exceptional circumstances granted on humanitarian grounds to foreign victims of domestic violence according to autonomous region by continent and nationality. 2005 to 2009 | .206  |
| 10 |       | NDER-BASED VIOLENCE OFFENDERS SERVING PRISON SENTENCES<br>DECEMBER 2009                                                                                                                                     |       |
|    | 10.1. | . Gender-based violence offenders serving prison sentences.<br>31 December 2009.                                                                                                                            | 211   |
|    | 10.2  | . Gender-based violence offenders serving prison sentences according to age group. 31 December 2009                                                                                                         | . 211 |
|    | 10.3  | . Gender-based violence offenders serving prison sentences according to nationality. 31 December 2009                                                                                                       | 212   |
|    | 10.4  | . Gender-based violence offenders serving prison sentences according to age group by nationality. 31 December 2009                                                                                          | 213   |
|    | 10.5  | . Gender-based violence offenders serving prison sentences according to geographical area of the declared normal place of residence.<br>31 December 2009                                                    | 214   |