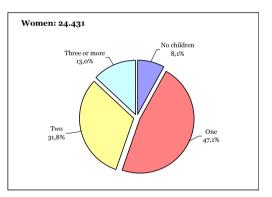

# 

- 4.1.1. Persons who called the 016 helpline in 2009 ......116
  - 4.1.1.1. Socio-demographic characteristics of female users. 2009......116
- 4.2. Evolution of numbers of calls to the 016 helpline for reasons of gender-based violence. 3 September 2007 to 31 December 2009 ......118

|    | 4.3                                                  |                                                                                                                                                      |                                                                                                                           | calls to the 016 helpline.<br>2007 to 31 December 2009                                                                                                                                                                                                                                                                                                                                                                                                                              | 122                      |
|----|------------------------------------------------------|------------------------------------------------------------------------------------------------------------------------------------------------------|---------------------------------------------------------------------------------------------------------------------------|-------------------------------------------------------------------------------------------------------------------------------------------------------------------------------------------------------------------------------------------------------------------------------------------------------------------------------------------------------------------------------------------------------------------------------------------------------------------------------------|--------------------------|
|    | 4.4.                                                 |                                                                                                                                                      |                                                                                                                           | the 016 helpline according to autonomous region<br>3 September 2007 to 31 December 2009                                                                                                                                                                                                                                                                                                                                                                                             | 123                      |
|    | 4.5.                                                 |                                                                                                                                                      |                                                                                                                           | nade the calls to the 016 helpline.<br>2007 to 31 December 2009                                                                                                                                                                                                                                                                                                                                                                                                                     | 127                      |
|    | 4.5.1.                                               |                                                                                                                                                      |                                                                                                                           | aphic characteristics of female users of the 016 helpline.<br>2007 to 31 December 2009                                                                                                                                                                                                                                                                                                                                                                                              | 128                      |
|    |                                                      | 4.5.1.1.                                                                                                                                             | Marita                                                                                                                    | al status of female users                                                                                                                                                                                                                                                                                                                                                                                                                                                           | 129                      |
|    |                                                      | 4.5.1.2.                                                                                                                                             | Lengt                                                                                                                     | h of the relationship between the victim and the aggressor.                                                                                                                                                                                                                                                                                                                                                                                                                         | 129                      |
|    |                                                      | 4.5.1.3.                                                                                                                                             | Туре                                                                                                                      | of abuse manifested                                                                                                                                                                                                                                                                                                                                                                                                                                                                 | 131                      |
|    |                                                      | 4.5.1.4.                                                                                                                                             | Numb                                                                                                                      | per of children of female users                                                                                                                                                                                                                                                                                                                                                                                                                                                     | 131                      |
|    |                                                      | 4.5.1.5.                                                                                                                                             | Age g                                                                                                                     | roup of female users                                                                                                                                                                                                                                                                                                                                                                                                                                                                | 131                      |
|    |                                                      | 4.5.1.6.                                                                                                                                             | Emplo                                                                                                                     | oyment status of female users                                                                                                                                                                                                                                                                                                                                                                                                                                                       | 132                      |
|    |                                                      | 4.5.1.7.                                                                                                                                             | Natior                                                                                                                    | nality of victims and aggressors                                                                                                                                                                                                                                                                                                                                                                                                                                                    | 133                      |
|    |                                                      | who call                                                                                                                                             | led the                                                                                                                   | friends of victims of gender-based violence<br>016 helpline.<br>)07 to 31 December 2009                                                                                                                                                                                                                                                                                                                                                                                             | 143                      |
| 5. | VICTIN                                               | <b>NS OF G</b>                                                                                                                                       | ENDE                                                                                                                      | THE MOBILE TELE-ASSISTANCE SERVICE FOR<br>R-BASED VIOLENCE.<br>D DECEMBER 2009                                                                                                                                                                                                                                                                                                                                                                                                      | 151                      |
| 5. | VICTIN                                               | MS OF G<br>MBER 20<br>Female (                                                                                                                       | ENDE<br>005 TC                                                                                                            | R-BASED VIOLENCE.                                                                                                                                                                                                                                                                                                                                                                                                                                                                   |                          |
| 5. | <b>VICTIN</b><br><b>DECE</b><br>5.1.                 | MS OF G<br>MBER 20<br>Female u<br>of gende<br>Evolutior<br>and curre                                                                                 | ENDE<br>005 TC<br>users c<br>er-base<br>n of nui<br>ent fer                                                               | R-BASED VIOLENCE.<br>D DECEMBER 2009<br>of the mobile tele-assistance service for victims                                                                                                                                                                                                                                                                                                                                                                                           | 151                      |
| 5. | <b>VICTIN</b><br><b>DECE</b><br>5.1.<br>5.2.         | ABC OF G<br>MBER 20<br>Female u<br>of gende<br>Evolutior<br>and curro<br>Decemb<br>Female u<br>of gende                                              | ENDE<br>005 TC<br>users c<br>er-base<br>n of nui<br>ent fem<br>er 200<br>users c<br>er-base                               | <b>R-BASED VIOLENCE.</b><br>D DECEMBER 2009<br>of the mobile tele-assistance service for victims<br>ad violence. 2009<br>mbers of registrations, deregistrations<br>nale users of the mobile tele-assistance service.                                                                                                                                                                                                                                                               | 151<br>153               |
| 5. | <b>VICTIN</b><br><b>DECE</b><br>5.1.<br>5.2.         | MS OF G<br>MBER 20<br>Female u<br>of gende<br>Evolutior<br>and curre<br>Decemb<br>Female u<br>of gende<br>Decemb<br>Socio-de<br>tele-assis           | ENDE<br>005 TC<br>users of<br>er-base<br>of nui<br>ent fem<br>er 200<br>users of<br>er-base<br>er 200<br>emogra<br>stance | <b>R-BASED VIOLENCE.</b><br><b>D DECEMBER 2009</b><br>of the mobile tele-assistance service for victims<br>ad violence. 2009<br>mbers of registrations, deregistrations<br>hale users of the mobile tele-assistance service.<br>5 to December 2009<br>of the mobile tele-assistance service for victims<br>d violence according to geographical area.                                                                                                                               | 151<br>153<br>154        |
| 5. | <b>VICTIN</b><br><b>DECE</b><br>5.1.<br>5.2.<br>5.3. | AS OF G<br>MBER 20<br>Female u<br>of gende<br>Evolutior<br>and curre<br>Decemb<br>Female u<br>of gende<br>Decemb<br>Socio-de<br>tele-assis<br>Decemb | ENDE<br>005 TC<br>users of<br>er-base<br>of nui<br>ent fem<br>er 200<br>users of<br>er-base<br>er 200<br>emogra<br>stance | <b>R-BASED VIOLENCE.</b><br><b>D DECEMBER 2009</b><br>of the mobile tele-assistance service for victims<br>ad violence. 2009<br>mbers of registrations, deregistrations<br>hale users of the mobile tele-assistance service.<br>5 to December 2009<br>of the mobile tele-assistance service for victims<br>d violence according to geographical area.<br>5 to December 2009<br>aphic characteristics of female users of the mobile<br>service for victims of gender-based violence. | 151<br>153<br>154<br>157 |