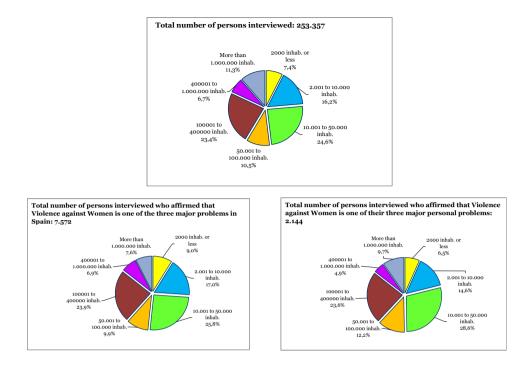

| 13. SOCIAL PERCEPTION OF VIOLENCE AGAINST WOMEN.<br>SEPTEMBER 2000 TO DECEMBER 2009                                                                                                                                                 | 239 |
|-------------------------------------------------------------------------------------------------------------------------------------------------------------------------------------------------------------------------------------|-----|
| 13.1. Introduction                                                                                                                                                                                                                  | 239 |
| 13.2. Social perception of violence against women as one<br>of the three major problems in Spain and/or of the respondents.<br>Indicators for 2009                                                                                  | 240 |
| 13.2.1. Socio-demographic characteristics                                                                                                                                                                                           | 241 |
| 13.2.2. Social perception of violence against women as one<br>of the three major problems in Spain and/or<br>of the respondents. 2009                                                                                               | 242 |
| 13.2.2.1. Violence against women as one<br>of the three major problems in Spain. 2009                                                                                                                                               | 243 |
| 13.2.2.2. Violence against women as one of the three major problems of the respondents. 2009                                                                                                                                        | 244 |
| 13.3. Evolution of social perception of violence against women as one<br>of the three major problems in Spain and/or of the respondents.<br>September 2000 to December 2009                                                         | 244 |
| 13.4. Socio-demographic characteristics of respondents who feel<br>that violence against women is one of the three major problems<br>in Spain and/or one of their three major personal problems.<br>September 2000 to December 2009 | 246 |
| 13.4.1. According to the sex of the respondent.<br>September 2000 to December 2009                                                                                                                                                  | 246 |
| 13.4.2. According to the age group of the respondent.<br>September 2000 to December 2009                                                                                                                                            | 248 |
| 13.4.3. According to the education level of the respondent.<br>September 2000 to December 2009                                                                                                                                      | 249 |
| 13.4.4. According to the employment situation of the respondent.<br>September 2000 to December 2009                                                                                                                                 | 249 |
| 13.4.5. According to the ideological self-positioning of the respondent.<br>September 2000 to December 2009                                                                                                                         | 250 |
| 13.4.6. According to the size of the place of residence of the responder<br>September 2000 to December 2009                                                                                                                         |     |

|     | 13.5. Social perception of violence against women as one<br>of the three major problems in Spain and/or of the respondents<br>according to autonomous region. September 2000 to December 2009                                         | 252 |
|-----|---------------------------------------------------------------------------------------------------------------------------------------------------------------------------------------------------------------------------------------|-----|
|     | 13.6. Social perception of violence against women as one<br>of the three major problems in Spain and/or of the respondents<br>in relation to the number of fatal victims of gender-based violence.<br>September 2000 to December 2009 | 254 |
| 14. | . OPINION POLL ON GENDER-BASED VIOLENCE.<br>MAIN RESULTS. JUNE 2009                                                                                                                                                                   | 257 |
|     | 14.1. Objective, scope and main conclusions                                                                                                                                                                                           | 257 |
|     | 14.1.1. Objective. The state of public opinion on gender-based violence                                                                                                                                                               | 257 |
|     | 14.1.2. Scope: Who is talking to us?                                                                                                                                                                                                  | 258 |
|     | 14.1.3. Main conclusions                                                                                                                                                                                                              | 261 |
|     | 14.2. Analysis of the responses given by the sample as a whole                                                                                                                                                                        | 263 |
|     | 14.2.1. State of public opinion and its inherent contradiction                                                                                                                                                                        | 263 |
|     | 14.2.1.1. The public opinion mirrors the published opinion                                                                                                                                                                            | 263 |
|     | 14.2.1.2. Contradiction between the social desirability<br>and the perceived reality                                                                                                                                                  | 264 |
|     | 14.2.2. Social perception of female abuse                                                                                                                                                                                             | 267 |
|     | 14.2.3. State of public opinion on several issues open to debate                                                                                                                                                                      | 269 |
|     | 14.2.4. Prevention and protection resources and measures                                                                                                                                                                              | 274 |
|     | 14.2.5. The motivational substratum of female abuse                                                                                                                                                                                   | 277 |
|     | 14.3. Differences on account of sex                                                                                                                                                                                                   | 280 |
|     | 14.3.1. As regards the intensity of the differences                                                                                                                                                                                   | 280 |
|     | 14.3.2. As regards the significance of the differences                                                                                                                                                                                | 281 |
|     | 14.3.2.1. Men and women have matching opinions on                                                                                                                                                                                     | 282 |
|     | 14.3.2.2. Men and women have significant differences of opinion (between 7 and 13 points) on                                                                                                                                          | 284 |
|     | 14.3.2.3. Men and women have large differences of opinion (more than fifteen points) on                                                                                                                                               | 285 |
|     | 14.4. Differences on account of age                                                                                                                                                                                                   | 287 |
|     | 14.4.1. Those found in the youngest and eldest age groups (18 to 20 years and 51 to 64 years).                                                                                                                                        | 288 |