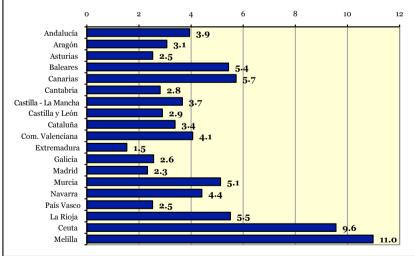

| 1. |       | L VICTIMS OF GENDER-BASED VIOLENCE.<br>UARY 2003 TO 31 DECEMBER 2009                                                                           | 49 |
|----|-------|------------------------------------------------------------------------------------------------------------------------------------------------|----|
|    | 1.1.  | Fatal victims of gender-based violence. 2009                                                                                                   | 49 |
|    |       | 1.1.1. Age of fatal victims and perpetrators. 2009                                                                                             | 49 |
|    |       | 1.1.2. Nationality of fatal victims and perpetrators. 2009                                                                                     | 50 |
|    |       | 1.1.3. Relationship between victim and perpetrator. 2009                                                                                       | 51 |
|    |       | 1.1.4. Geographical area. 2009                                                                                                                 | 51 |
|    |       | 1.1.5. Complaints and institutional protection. 2009                                                                                           | 51 |
|    |       | 1.1.6. Suicide of perpetrator. 2009                                                                                                            | 52 |
|    | 1.2.  | Evolution of numbers of fatal victims of gender-based violence.<br>1 January 2003 to 31 December 2009                                          | 52 |
|    | 1.3.  | Fatal victims of gender-based violence. Age of victims and perpetrators.<br>1 January 2003 to 31 December 2009                                 | 57 |
|    | 1.4.  | Fatal victims of gender-based violence. Nationality of victims and perpetrators. 1 January 2003 to 31 December 2009                            | 60 |
|    | 1.5.  | Fatal victims of gender-based violence. Relationship between victims and perpetrators. 1 January 2003 to 31 December 2009                      | 66 |
|    | 1.6.  | Fatal victims of gender-based violence. Geographical area.<br>1 January 2003 to 31 December 2009                                               | 68 |
|    | 1.7.  | Fatal victims of gender-based violence. Complaints.<br>1 January 2006 to 31 December 2009                                                      | 72 |
|    | 1.8.  | Fatal victims of gender-based violence. Institutional protection.<br>1 January 2006 to 31 December 2009                                        | 76 |
|    | 1.9.  | Fatal victims of gender-based violence. Suicide of perpetrator.<br>1 January 2003 to 31 December 2009                                          | 77 |
|    | 1.10. | Fatal victims of gender-based violence and perpetrators according to year, by nationality and age group.<br>1 January 2003 to 31 December 2009 | 79 |
|    | 1.11. | Fatal victims of gender-based violence and perpetrators<br>according to size of town/city.<br>1 January 2003 to 31 December 2009               |    |
|    | 1.12. | Some conclusions on the content of this section                                                                                                |    |