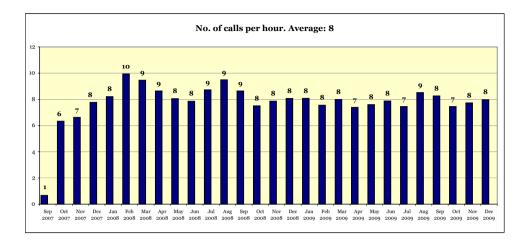

# 

- 4.1.1. Persons who called the 016 helpline in 2009 ......116
  - 4.1.1.1. Socio-demographic characteristics of female users. 2009......116
- 4.2. Evolution of numbers of calls to the 016 helpline for reasons of gender-based violence. 3 September 2007 to 31 December 2009 ......118