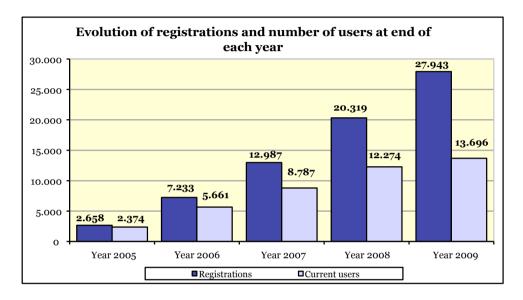

|    | 4.3                                                  |                                                                                                                                                      |                                                                                                                           | calls to the 016 helpline.<br>2007 to 31 December 2009                                                                                                                                                                                                                                                                                                                                                                                                                              | 122                      |
|----|------------------------------------------------------|------------------------------------------------------------------------------------------------------------------------------------------------------|---------------------------------------------------------------------------------------------------------------------------|-------------------------------------------------------------------------------------------------------------------------------------------------------------------------------------------------------------------------------------------------------------------------------------------------------------------------------------------------------------------------------------------------------------------------------------------------------------------------------------|--------------------------|
|    | 4.4.                                                 |                                                                                                                                                      |                                                                                                                           | the 016 helpline according to autonomous region<br>3 September 2007 to 31 December 2009                                                                                                                                                                                                                                                                                                                                                                                             | 123                      |
|    | 4.5.                                                 |                                                                                                                                                      |                                                                                                                           | nade the calls to the 016 helpline.<br>2007 to 31 December 2009                                                                                                                                                                                                                                                                                                                                                                                                                     | 127                      |
|    | 4.5.1.                                               |                                                                                                                                                      |                                                                                                                           | aphic characteristics of female users of the 016 helpline.<br>2007 to 31 December 2009                                                                                                                                                                                                                                                                                                                                                                                              | 128                      |
|    |                                                      | 4.5.1.1.                                                                                                                                             | Marita                                                                                                                    | al status of female users                                                                                                                                                                                                                                                                                                                                                                                                                                                           | 129                      |
|    |                                                      | 4.5.1.2.                                                                                                                                             | Lengt                                                                                                                     | h of the relationship between the victim and the aggressor.                                                                                                                                                                                                                                                                                                                                                                                                                         | 129                      |
|    |                                                      | 4.5.1.3.                                                                                                                                             | Туре                                                                                                                      | of abuse manifested                                                                                                                                                                                                                                                                                                                                                                                                                                                                 | 131                      |
|    |                                                      | 4.5.1.4.                                                                                                                                             | Numb                                                                                                                      | per of children of female users                                                                                                                                                                                                                                                                                                                                                                                                                                                     | 131                      |
|    |                                                      | 4.5.1.5.                                                                                                                                             | Age g                                                                                                                     | roup of female users                                                                                                                                                                                                                                                                                                                                                                                                                                                                | 131                      |
|    |                                                      | 4.5.1.6.                                                                                                                                             | Emplo                                                                                                                     | oyment status of female users                                                                                                                                                                                                                                                                                                                                                                                                                                                       | 132                      |
|    |                                                      | 4.5.1.7.                                                                                                                                             | Natior                                                                                                                    | nality of victims and aggressors                                                                                                                                                                                                                                                                                                                                                                                                                                                    | 133                      |
|    |                                                      | who call                                                                                                                                             | led the                                                                                                                   | friends of victims of gender-based violence<br>016 helpline.<br>)07 to 31 December 2009                                                                                                                                                                                                                                                                                                                                                                                             | 143                      |
| 5. | VICTIN                                               | <b>NS OF G</b>                                                                                                                                       | ENDE                                                                                                                      | THE MOBILE TELE-ASSISTANCE SERVICE FOR<br>R-BASED VIOLENCE.<br>D DECEMBER 2009                                                                                                                                                                                                                                                                                                                                                                                                      | 151                      |
| 5. | VICTIN                                               | MS OF G<br>MBER 20<br>Female (                                                                                                                       | ENDE<br>005 TC                                                                                                            | R-BASED VIOLENCE.                                                                                                                                                                                                                                                                                                                                                                                                                                                                   |                          |
| 5. | <b>VICTIN</b><br><b>DECE</b><br>5.1.                 | MS OF G<br>MBER 20<br>Female u<br>of gende<br>Evolutior<br>and curre                                                                                 | ENDE<br>005 TC<br>users c<br>er-base<br>n of nui<br>ent fer                                                               | R-BASED VIOLENCE.<br>D DECEMBER 2009<br>of the mobile tele-assistance service for victims                                                                                                                                                                                                                                                                                                                                                                                           | 151                      |
| 5. | <b>VICTIN</b><br><b>DECE</b><br>5.1.<br>5.2.         | ABC OF G<br>MBER 20<br>Female u<br>of gende<br>Evolutior<br>and curro<br>Decemb<br>Female u<br>of gende                                              | ENDE<br>005 TC<br>users c<br>er-base<br>n of nui<br>ent fem<br>er 200<br>users c<br>er-base                               | <b>R-BASED VIOLENCE.</b><br>D DECEMBER 2009<br>of the mobile tele-assistance service for victims<br>ad violence. 2009<br>mbers of registrations, deregistrations<br>nale users of the mobile tele-assistance service.                                                                                                                                                                                                                                                               | 151<br>153               |
| 5. | <b>VICTIN</b><br><b>DECE</b><br>5.1.<br>5.2.         | MS OF G<br>MBER 20<br>Female u<br>of gende<br>Evolutior<br>and curre<br>Decemb<br>Female u<br>of gende<br>Decemb<br>Socio-de<br>tele-assis           | ENDE<br>005 TC<br>users of<br>er-base<br>of nui<br>ent fem<br>er 200<br>users of<br>er-base<br>er 200<br>emogra<br>stance | <b>R-BASED VIOLENCE.</b><br><b>D DECEMBER 2009</b><br>of the mobile tele-assistance service for victims<br>ad violence. 2009<br>mbers of registrations, deregistrations<br>hale users of the mobile tele-assistance service.<br>5 to December 2009<br>of the mobile tele-assistance service for victims<br>d violence according to geographical area.                                                                                                                               | 151<br>153<br>154        |
| 5. | <b>VICTIN</b><br><b>DECE</b><br>5.1.<br>5.2.<br>5.3. | AS OF G<br>MBER 20<br>Female u<br>of gende<br>Evolutior<br>and curre<br>Decemb<br>Female u<br>of gende<br>Decemb<br>Socio-de<br>tele-assis<br>Decemb | ENDE<br>005 TC<br>users of<br>er-base<br>of nui<br>ent fem<br>er 200<br>users of<br>er-base<br>er 200<br>emogra<br>stance | <b>R-BASED VIOLENCE.</b><br><b>D DECEMBER 2009</b><br>of the mobile tele-assistance service for victims<br>ad violence. 2009<br>mbers of registrations, deregistrations<br>hale users of the mobile tele-assistance service.<br>5 to December 2009<br>of the mobile tele-assistance service for victims<br>d violence according to geographical area.<br>5 to December 2009<br>aphic characteristics of female users of the mobile<br>service for victims of gender-based violence. | 151<br>153<br>154<br>157 |