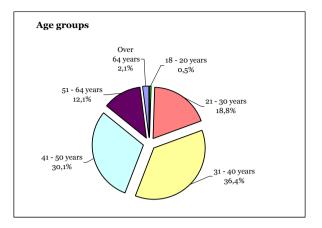

# 

|    | 8.5.  | Victims of gender-based violence recipients of the financial aid established<br>in article 27 of the Comprehensive Law according to age group by nationalit<br>1 January 2006 to 31 December 2009           |       |
|----|-------|-------------------------------------------------------------------------------------------------------------------------------------------------------------------------------------------------------------|-------|
|    | 8.6.  | Amount of financial aid granted under article 27 of the Comprehensive Law.<br>1 January 2006 to 31 December 2009                                                                                            |       |
| 9. | GR/   | IPORARY RESIDENCE PERMITS FOR EXCEPTIONAL CIRCUMSTANC<br>ANTED ON HUMANITARIAN GROUNDS TO FOREIGN VICTIMS OF<br>MESTIC VIOLENCE. 2005 to 2009                                                               |       |
|    | 9.1.  | Temporary residence permits for exceptional circumstances granted on humanitarian grounds to foreign victims of domestic violence. 2009                                                                     | .201  |
|    | 9.2.  | Evolution of numbers of temporary residence permits<br>for exceptional circumstances granted on humanitarian grounds<br>to foreign victims of domestic violence. 2005 to 2009                               | .202  |
|    | 9.3.  | Temporary residence permits for exceptional circumstances granted on humanitarian grounds to foreign victims of domestic violence according to age and nationality. 2005 to 2009                            | .203  |
|    | 9.4.  | Temporary residence permits for exceptional circumstances granted<br>on humanitarian grounds to foreign victims of domestic violence<br>according to autonomous region and province. 2005 to 2009           | .205  |
|    | 9.5.  | Temporary residence permits for exceptional circumstances granted on humanitarian grounds to foreign victims of domestic violence according to autonomous region by continent and nationality. 2005 to 2009 | .206  |
| 10 |       | NDER-BASED VIOLENCE OFFENDERS SERVING PRISON SENTENCES<br>DECEMBER 2009                                                                                                                                     |       |
|    | 10.1. | . Gender-based violence offenders serving prison sentences.<br>31 December 2009.                                                                                                                            | 211   |
|    | 10.2  | . Gender-based violence offenders serving prison sentences according to age group. 31 December 2009                                                                                                         | . 211 |
|    | 10.3  | . Gender-based violence offenders serving prison sentences according to nationality. 31 December 2009                                                                                                       | 212   |
|    | 10.4  | . Gender-based violence offenders serving prison sentences according to age group by nationality. 31 December 2009                                                                                          | 213   |
|    | 10.5  | . Gender-based violence offenders serving prison sentences according to geographical area of the declared normal place of residence.<br>31 December 2009                                                    | 214   |