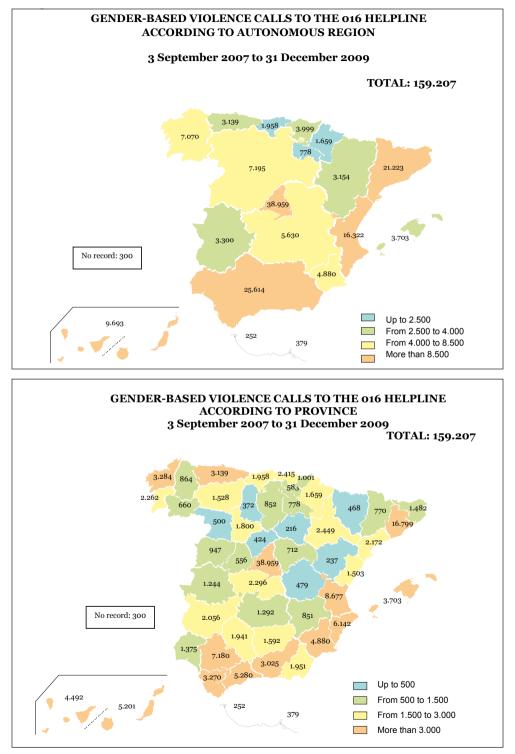

# 

- 4.1.1. Persons who called the 016 helpline in 2009 ......116
  - 4.1.1.1. Socio-demographic characteristics of female users. 2009......116
- 4.2. Evolution of numbers of calls to the 016 helpline for reasons of gender-based violence. 3 September 2007 to 31 December 2009 ......118

|    | 4.3                                                  |                                                                                                                                                      |                                                                                                                           | calls to the 016 helpline.<br>2007 to 31 December 2009                                                                                                                                                                                                                                                                                                                                                                                                                              | 122                      |
|----|------------------------------------------------------|------------------------------------------------------------------------------------------------------------------------------------------------------|---------------------------------------------------------------------------------------------------------------------------|-------------------------------------------------------------------------------------------------------------------------------------------------------------------------------------------------------------------------------------------------------------------------------------------------------------------------------------------------------------------------------------------------------------------------------------------------------------------------------------|--------------------------|
|    | 4.4.                                                 |                                                                                                                                                      |                                                                                                                           | the 016 helpline according to autonomous region<br>3 September 2007 to 31 December 2009                                                                                                                                                                                                                                                                                                                                                                                             | 123                      |
|    | 4.5.                                                 |                                                                                                                                                      |                                                                                                                           | nade the calls to the 016 helpline.<br>2007 to 31 December 2009                                                                                                                                                                                                                                                                                                                                                                                                                     | 127                      |
|    | 4.5.1.                                               |                                                                                                                                                      |                                                                                                                           | aphic characteristics of female users of the 016 helpline.<br>2007 to 31 December 2009                                                                                                                                                                                                                                                                                                                                                                                              | 128                      |
|    |                                                      | 4.5.1.1.                                                                                                                                             | Marita                                                                                                                    | al status of female users                                                                                                                                                                                                                                                                                                                                                                                                                                                           | 129                      |
|    |                                                      | 4.5.1.2.                                                                                                                                             | Lengt                                                                                                                     | h of the relationship between the victim and the aggressor.                                                                                                                                                                                                                                                                                                                                                                                                                         | 129                      |
|    |                                                      | 4.5.1.3.                                                                                                                                             | Туре                                                                                                                      | of abuse manifested                                                                                                                                                                                                                                                                                                                                                                                                                                                                 | 131                      |
|    |                                                      | 4.5.1.4.                                                                                                                                             | Numb                                                                                                                      | per of children of female users                                                                                                                                                                                                                                                                                                                                                                                                                                                     | 131                      |
|    |                                                      | 4.5.1.5.                                                                                                                                             | Age g                                                                                                                     | roup of female users                                                                                                                                                                                                                                                                                                                                                                                                                                                                | 131                      |
|    |                                                      | 4.5.1.6.                                                                                                                                             | Emplo                                                                                                                     | oyment status of female users                                                                                                                                                                                                                                                                                                                                                                                                                                                       | 132                      |
|    |                                                      | 4.5.1.7.                                                                                                                                             | Natior                                                                                                                    | nality of victims and aggressors                                                                                                                                                                                                                                                                                                                                                                                                                                                    | 133                      |
|    |                                                      | who call                                                                                                                                             | led the                                                                                                                   | friends of victims of gender-based violence<br>016 helpline.<br>)07 to 31 December 2009                                                                                                                                                                                                                                                                                                                                                                                             | 143                      |
| 5. | VICTIN                                               | <b>NS OF G</b>                                                                                                                                       | ENDE                                                                                                                      | THE MOBILE TELE-ASSISTANCE SERVICE FOR<br>R-BASED VIOLENCE.<br>D DECEMBER 2009                                                                                                                                                                                                                                                                                                                                                                                                      | 151                      |
| 5. | VICTIN                                               | MS OF G<br>MBER 20<br>Female (                                                                                                                       | ENDE<br>005 TC                                                                                                            | R-BASED VIOLENCE.                                                                                                                                                                                                                                                                                                                                                                                                                                                                   |                          |
| 5. | <b>VICTIN</b><br><b>DECE</b><br>5.1.                 | MS OF G<br>MBER 20<br>Female u<br>of gende<br>Evolutior<br>and curre                                                                                 | ENDE<br>005 TC<br>users c<br>er-base<br>n of nui<br>ent fer                                                               | R-BASED VIOLENCE.<br>D DECEMBER 2009<br>of the mobile tele-assistance service for victims                                                                                                                                                                                                                                                                                                                                                                                           | 151                      |
| 5. | <b>VICTIN</b><br><b>DECE</b><br>5.1.<br>5.2.         | ABC OF G<br>MBER 20<br>Female u<br>of gende<br>Evolutior<br>and curro<br>Decemb<br>Female u<br>of gende                                              | ENDE<br>005 TC<br>users c<br>er-base<br>n of nui<br>ent fem<br>er 200<br>users c<br>er-base                               | <b>R-BASED VIOLENCE.</b><br>D DECEMBER 2009<br>of the mobile tele-assistance service for victims<br>ad violence. 2009<br>mbers of registrations, deregistrations<br>nale users of the mobile tele-assistance service.                                                                                                                                                                                                                                                               | 151<br>153               |
| 5. | <b>VICTIN</b><br><b>DECE</b><br>5.1.<br>5.2.         | MS OF G<br>MBER 20<br>Female u<br>of gende<br>Evolutior<br>and curre<br>Decemb<br>Female u<br>of gende<br>Decemb<br>Socio-de<br>tele-assis           | ENDE<br>005 TC<br>users of<br>er-base<br>of nui<br>ent fem<br>er 200<br>users of<br>er-base<br>er 200<br>emogra<br>stance | <b>R-BASED VIOLENCE.</b><br><b>D DECEMBER 2009</b><br>of the mobile tele-assistance service for victims<br>ad violence. 2009<br>mbers of registrations, deregistrations<br>hale users of the mobile tele-assistance service.<br>5 to December 2009<br>of the mobile tele-assistance service for victims<br>d violence according to geographical area.                                                                                                                               | 151<br>153<br>154        |
| 5. | <b>VICTIN</b><br><b>DECE</b><br>5.1.<br>5.2.<br>5.3. | AS OF G<br>MBER 20<br>Female u<br>of gende<br>Evolutior<br>and curre<br>Decemb<br>Female u<br>of gende<br>Decemb<br>Socio-de<br>tele-assis<br>Decemb | ENDE<br>005 TC<br>users of<br>er-base<br>of nui<br>ent fem<br>er 200<br>users of<br>er-base<br>er 200<br>emogra<br>stance | <b>R-BASED VIOLENCE.</b><br><b>D DECEMBER 2009</b><br>of the mobile tele-assistance service for victims<br>ad violence. 2009<br>mbers of registrations, deregistrations<br>hale users of the mobile tele-assistance service.<br>5 to December 2009<br>of the mobile tele-assistance service for victims<br>d violence according to geographical area.<br>5 to December 2009<br>aphic characteristics of female users of the mobile<br>service for victims of gender-based violence. | 151<br>153<br>154<br>157 |