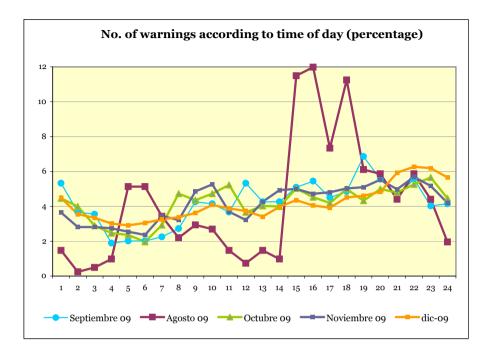

|
| December 2009  | 13.894             | 157                      | 88,5                                     |

According to the day of the week, Thursday was the day with the highest number of warnings generated by the system (16,1% of the total), and there were fewer warnings at weekends.



According to the time of day, more than twenty-five per cent of the warnings were generated between 21:00 and 1:00 hours in the morning (27,4%).



If we compare the profile of the time of day the warnings were generated in each of the months the electronic monitoring system was active, apart from the increase in the number of warnings generated in the month of December due to the increased number of active devices, we see a very similar pattern in the lines.





## 11.4. WARNINGS GENERATED BY THE SYSTEM ACCORDING TO TYPE OF WARNING

## 24 July to 31 December 2009

When we break down the warnings generated by the electronic monitoring system of restraining orders for gender-based violence offenders according to the type of warning, the highest number of warnings relate to those generated by perpetrators moving away from the 2Track unit beyond the allowed distance (the so-called "Lost Tx" warning). This type of warning represents 72,5% of all the warnings generated by the system.

| Type of Event                         | No. of<br>warnings | Vertical % |
|---------------------------------------|--------------------|------------|
| TOTAL                                 | 22.352             | 100,0      |
| Battery 2Track unit low (female user) | 8