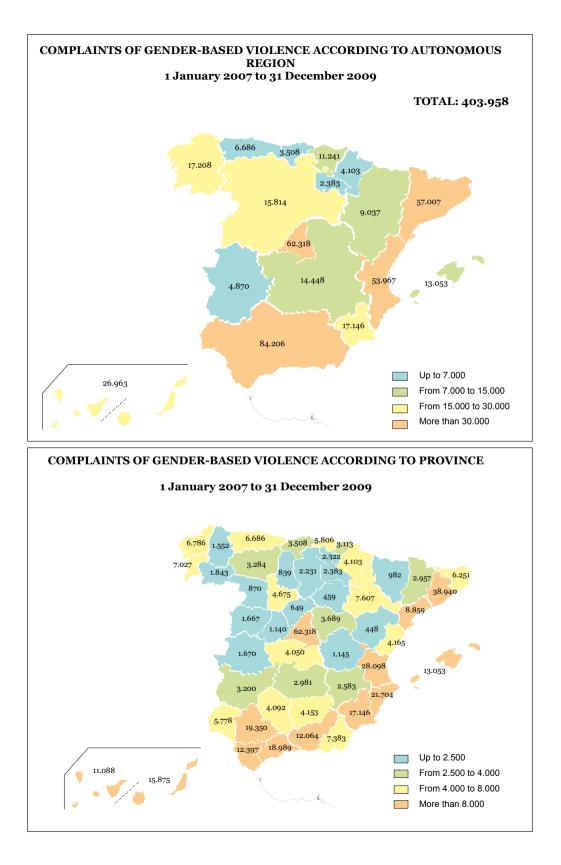

| 2. |      | IPLAINTS OF GENDER-BASED VIOLENCE.<br>NUARY 2007 TO 31 DECEMBER 2009                                                                                                                   | 89  |
|----|------|----------------------------------------------------------------------------------------------------------------------------------------------------------------------------------------|-----|
|    | 2.1. | Complaints of gender-based violence in 2009                                                                                                                                            | 89  |
|    | 2.2. | Evolution of numbers of complaints.<br>1 January 2007 to 31 December 2009                                                                                                              | 90  |
|    | 2.3. | Origin of complaints of gender-based violence.<br>1 January 2007 to 31 December 2009                                                                                                   | 92  |
|    | 2.4. | Complaints of gender-based violence according to geographical area.<br>1 January 2007 to 31 December 2009                                                                              | 95  |
|    | 2.5. | Complaints of gender-based violence according to geographical area<br>by origin of the complaint. 1 January 2007 to 31 December 2009                                                   | 98  |
|    |      |                                                                                                                                                                                        |     |
| 3. |      | IRT CASES OF GENDER-BASED VIOLENCE.<br>une 2005 to 31 December 2009                                                                                                                    | 109 |
|    | 3.1. | Victims and reported perpetrators in gender-based violence cases brought to court. 29 June 2005 to 31 December 2009                                                                    |     |
|    |      | <ul> <li>3.1.1. Victims and reported perpetrators in gender-based violence cases brought to court according to nationality.</li> <li>29 June 2005 to 31 December 2009</li> </ul>       | 109 |
|    |      | <ul> <li>3.1.2. Victims and reported perpetrators in gender-based violence cases brought to court according to autonomous region.</li> <li>29 June 2005 to 31 December 2009</li> </ul> | 111 |

#### 2. COMPLAINTS OF GENDER-BASED VIOLENCE

The source of the figures on complaints of gender-based violence is the Spanish General Council of the Judiciary and come from questionnaires of aggregate data supplied every three months by the court clerks. The Spanish General Council of the Judiciary publishes this data, which it began to compile on 1 January 2007, every three months.

These figures refer to complaints presented in the courts by the Law Enforcement Agencies and the police of the autonomous regions and the different town/cities, as well as complaints which come from injury reports and those filed in the courts by the victims, their relatives or third parties.

The information that we hold has a low level of disaggregation. The Spanish General Council of the Judiciary began to compile the data as of the first quarter of 2007. Therefore, we can only analyse its evolution over time, always quarterly, given the characteristics of the data obtained, the origin of the complaints and their geographic distribution, without being able to establish the socio-demographic characteristics (age, marital status, education level, employment status, nationality, etc.) of the victims and the reported perpetrators.