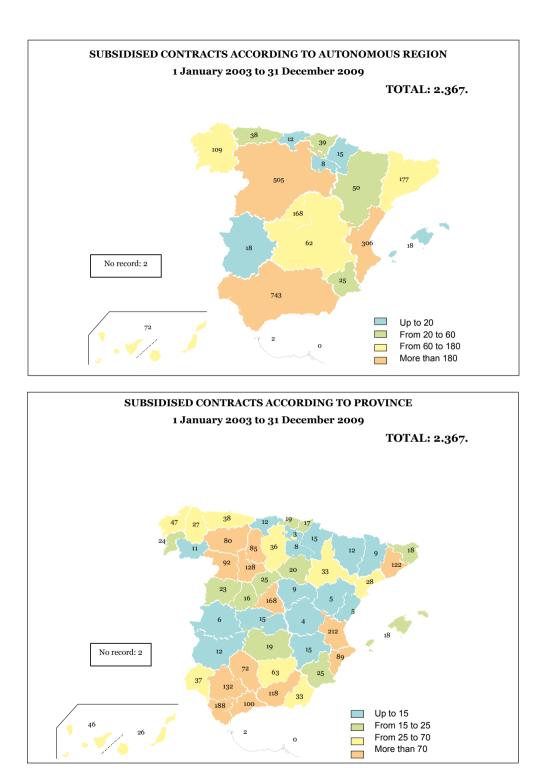

| 6. | VIO<br>CON<br>ANE<br>OF 0<br>SOC | LENCE<br>NTRIBU<br>DEMPLO<br>GENDEF<br>CIAL SEO | ENT CONTRACTS FOR VICTIMS OF GENDER-BASED<br>WITH SUBSIDISED EMPLOYER SOCIAL SECURITY<br>TION RATES (1 JANUARY 2003 TO 31 DECEMBER 2009)<br>DYMENT CONTRACTS FOR SUBSTITUTING VICTIMS<br>R-BASED VIOLENCE WITH SUBSIDISED EMPLOYER<br>CURITY CONTRIBUTION RATES<br>( 2005 TO 31 DECEMBER 2009). | 165 |
|----|----------------------------------|-------------------------------------------------|-------------------------------------------------------------------------------------------------------------------------------------------------------------------------------------------------------------------------------------------------------------------------------------------------|-----|
|    |                                  | Subsidi                                         | sed contracts for victims of gender-based violence and subsidised ts for substituting victims of gender-based violence. 2009                                                                                                                                                                    |     |
|    | 6.2.                             |                                                 | on of numbers of subsidised contracts for victims<br>er-based violence. 2003 to 2009                                                                                                                                                                                                            | 166 |
|    |                                  | 6.2.1.                                          | Age group of victims of gender-based violence<br>with subsidised contracts.<br>1 January 2003 to 31 December 2009                                                                                                                                                                               | 166 |
|    |                                  | 6.2.2.                                          | Nationality of victims of gender-based violence<br>with subsidised contracts.<br>1 January 2003 to 31 December 2009                                                                                                                                                                             | 167 |
|    |                                  | 6.2.3.                                          | Subsidised contracts for victims of gender-based violence according to the victim's level of education.<br>1 January 2003 to 31 December 2009                                                                                                                                                   | 168 |
|    |                                  | 6.2.4.                                          | Subsidised contracts for victims of gender-based violence<br>according to the size of the company.<br>1 January 2003 to 31 December 2009                                                                                                                                                        | 168 |
|    |                                  | 6.2.5.                                          | Subsidised contracts for victims of gender-based violence according to the activity sector of the company.<br>1 January 2003 to 31 December 2009                                                                                                                                                | 169 |
|    |                                  | 6.2.6.                                          | Subsidised contracts for victims of gender-based violence according to the victim's occupation group. 1 January 2003 to 31 December 2009                                                                                                                                                        | 170 |
|    |                                  | 6.2.7.                                          | Subsidised contracts for victims of gender-based violence according to the victim's occupation group. 1 January 2003 to 31 December 2009                                                                                                                                                        | 170 |
|    |                                  | 6.2.8.                                          | Subsidised contracts for victims of gender-based violence according to geographical area and nationality. 1 January 2003 to 31 December 2009                                                                                                                                                    | 171 |
|    | 6.3.                             |                                                 | sed contracts for substituting victims of based violence. 2005 to 2009                                                                                                                                                                                                                          | 172 |