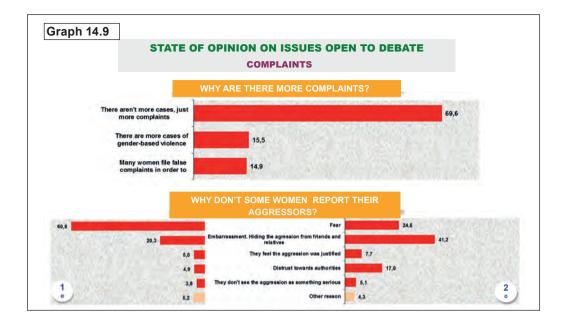

|     | 13.5. Social perception of violence against women as one<br>of the three major problems in Spain and/or of the respondents<br>according to autonomous region. September 2000 to December 2009                                         | 252 |
|-----|---------------------------------------------------------------------------------------------------------------------------------------------------------------------------------------------------------------------------------------|-----|
|     | 13.6. Social perception of violence against women as one<br>of the three major problems in Spain and/or of the respondents<br>in relation to the number of fatal victims of gender-based violence.<br>September 2000 to December 2009 | 254 |
| 14. | . OPINION POLL ON GENDER-BASED VIOLENCE.<br>MAIN RESULTS. JUNE 2009                                                                                                                                                                   | 257 |
|     | 14.1. Objective, scope and main conclusions                                                                                                                                                                                           | 257 |
|     | 14.1.1. Objective. The state of public opinion on gender-based violence                                                                                                                                                               | 257 |
|     | 14.1.2. Scope: Who is talking to us?                                                                                                                                                                                                  | 258 |
|     | 14.1.3. Main conclusions                                                                                                                                                                                                              | 261 |
|     | 14.2. Analysis of the responses given by the sample as a whole                                                                                                                                                                        | 263 |
|     | 14.2.1. State of public opinion and its inherent contradiction                                                                                                                                                                        | 263 |
|     | 14.2.1.1. The public opinion mirrors the published opinion                                                                                                                                                                            | 263 |
|     | 14.2.1.2. Contradiction between the social desirability<br>and the perceived reality                                                                                                                                                  | 264 |
|     | 14.2.2. Social perception of female abuse                                                                                                                                                                                             | 267 |
|     | 14.2.3. State of public opinion on several issues open to debate                                                                                                                                                                      | 269 |
|     | 14.2.4. Prevention and protection resources and measures                                                                                                                                                                              | 274 |
|     | 14.2.5. The motivational substratum of female abuse                                                                                                                                                                                   | 277 |
|     | 14.3. Differences on account of sex                                                                                                                                                                                                   | 280 |
|     | 14.3.1. As regards the intensity of the differences                                                                                                                                                                                   | 280 |
|     | 14.3.2. As regards the significance of the differences                                                                                                                                                                                | 281 |
|     | 14.3.2.1. Men and women have matching opinions on                                                                                                                                                                                     | 282 |
|     | 14.3.2.2. Men and women have significant differences of opinion (between 7 and 13 points) on                                                                                                                                          | 284 |
|     | 14.3.2.3. Men and women have large differences of opinion (more than fifteen points) on                                                                                                                                               | 285 |
|     | 14.4. Differences on account of age                                                                                                                                                                                                   | 287 |
|     | 14.4.1. Those found in the youngest and eldest age groups (18 to 20 years and 51 to 64 years).                                                                                                                                        | 288 |