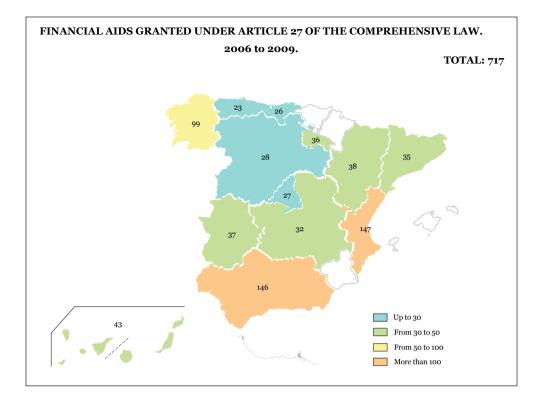

# 

|    | 8.5.  | Victims of gender-based violence recipients of the financial aid established<br>in article 27 of the Comprehensive Law according to age group by nationalit<br>1 January 2006 to 31 December 2009           |       |
|----|-------|-------------------------------------------------------------------------------------------------------------------------------------------------------------------------------------------------------------|-------|
|    | 8.6.  | Amount of financial aid granted under article 27 of the Comprehensive Law.<br>1 January 2006 to 31 December 2009                                                                                            |       |
| 9. | GR/   | IPORARY RESIDENCE PERMITS FOR EXCEPTIONAL CIRCUMSTANC<br>ANTED ON HUMANITARIAN GROUNDS TO FOREIGN VICTIMS OF<br>MESTIC VIOLENCE. 2005 to 2009                                                               |       |
|    | 9.1.  | Temporary residence permits for exceptional circumstances granted on humanitarian grounds to foreign victims of domestic violence. 2009                                                                     | .201  |
|    | 9.2.  | Evolution of numbers of temporary residence permits<br>for exceptional circumstances granted on humanitarian grounds<br>to foreign victims of domestic violence. 2005 to 2009                               | .202  |
|    | 9.3.  | Temporary residence permits for exceptional circumstances granted on humanitarian grounds to foreign victims of domestic violence according to age and nationality. 2005 to 2009                            | .203  |
|    | 9.4.  | Temporary residence permits for exceptional circumstances granted<br>on humanitarian grounds to foreign victims of domestic violence<br>according to autonomous region and province. 2005 to 2009           | .205  |
|    | 9.5.  | Temporary residence permits for exceptional circumstances granted on humanitarian grounds to foreign victims of domestic violence according to autonomous region by continent and nationality. 2005 to 2009 | .206  |
| 10 |       | NDER-BASED VIOLENCE OFFENDERS SERVING PRISON SENTENCES<br>DECEMBER 2009                                                                                                                                     |       |
|    | 10.1. | . Gender-based violence offenders serving prison sentences.<br>31 December 2009.                                                                                                                            | 211   |
|    | 10.2  | . Gender-based violence offenders serving prison sentences according to age group. 31 December 2009                                                                                                         | . 211 |
|    | 10.3  | . Gender-based violence offenders serving prison sentences according to nationality. 31 December 2009                                                                                                       | 212   |
|    | 10.4  | . Gender-based violence offenders serving prison sentences according to age group by nationality. 31 December 2009                                                                                          | 213   |
|    | 10.5  | . Gender-based violence offenders serving prison sentences according to geographical area of the declared normal place of residence.<br>31 December 2009                                                    | 214   |