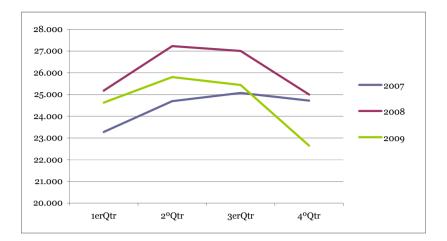

#### 2. COMPLAINTS OF GENDER-BASED VIOLENCE

The source of the figures on complaints of gender-based violence is the Spanish General Council of the Judiciary and come from questionnaires of aggregate data supplied every three months by the court clerks. The Spanish General Council of the Judiciary publishes this data, which it began to compile on 1 January 2007, every three months.

These figures refer to complaints presented in the courts by the Law Enforcement Agencies and the police of the autonomous regions and the different town/cities, as well as complaints which come from injury reports and those filed in the courts by the victims, their relatives or third parties.

The information that we hold has a low level of disaggregation. The Spanish General Council of the Judiciary began to compile the data as of the first quarter of 2007. Therefore, we can only analyse its evolution over time, always quarterly, given the characteristics of the data obtained, the origin of the complaints and their geographic distribution, without being able to establish the socio-demographic characteristics (age, marital status, education level, employment status, nationality, etc.) of the victims and the reported perpetrators.