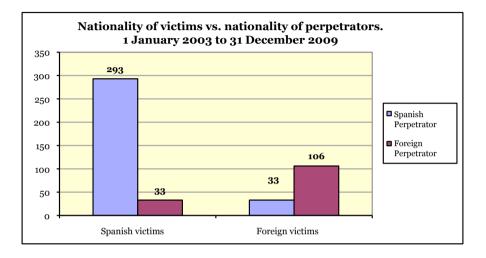

| 1. |       | L VICTIMS OF GENDER-BASED VIOLENCE.<br>UARY 2003 TO 31 DECEMBER 2009                                                                           | 49 |
|----|-------|------------------------------------------------------------------------------------------------------------------------------------------------|----|
|    | 1.1.  | Fatal victims of gender-based violence. 2009                                                                                                   | 49 |
|    |       | 1.1.1. Age of fatal victims and perpetrators. 2009                                                                                             | 49 |
|    |       | 1.1.2. Nationality of fatal victims and perpetrators. 2009                                                                                     | 50 |
|    |       | 1.1.3. Relationship between victim and perpetrator. 2009                                                                                       | 51 |
|    |       | 1.1.4. Geographical area. 2009                                                                                                                 | 51 |
|    |       | 1.1.5. Complaints and institutional protection. 2009                                                                                           | 51 |
|    |       | 1.1.6. Suicide of perpetrator. 2009                                                                                                            | 52 |
|    | 1.2.  | Evolution of numbers of fatal victims of gender-based violence.<br>1 January 2003 to 31 December 2009                                          | 52 |
|    | 1.3.  | Fatal victims of gender-based violence. Age of victims and perpetrators.<br>1 January 2003 to 31 December 2009                                 | 57 |
|    | 1.4.  | Fatal victims of gender-based violence. Nationality of victims and perpetrators. 1 January 2003 to 31 December 2009                            | 60 |
|    | 1.5.  | Fatal victims of gender-based violence. Relationship between victims and perpetrators. 1 January 2003 to 31 December 2009                      | 66 |
|    | 1.6.  | Fatal victims of gender-based violence. Geographical area.<br>1 January 2003 to 31 December 2009                                               | 68 |
|    | 1.7.  | Fatal victims of gender-based violence. Complaints.<br>1 January 2006 to 31 December 2009                                                      | 72 |
|    | 1.8.  | Fatal victims of gender-based violence. Institutional protection.<br>1 January 2006 to 31 December 2009                                        | 76 |
|    | 1.9.  | Fatal victims of gender-based violence. Suicide of perpetrator.<br>1 January 2003 to 31 December 2009                                          | 77 |
|    | 1.10. | Fatal victims of gender-based violence and perpetrators according to year, by nationality and age group.<br>1 January 2003 to 31 December 2009 | 79 |
|    | 1.11. | Fatal victims of gender-based violence and perpetrators<br>according to size of town/city.<br>1 January 2003 to 31 December 2009               |    |
|    | 1.12. | Some conclusions on the content of this section                                                                                                |    |