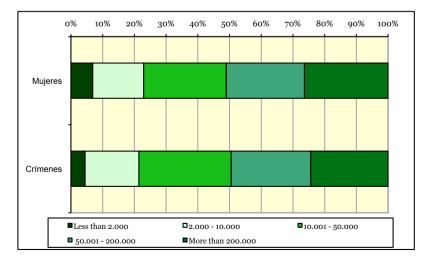

|     | 13.5. Social perception of violence against women as one<br>of the three major problems in Spain and/or of the respondents<br>according to autonomous region. September 2000 to December 2009                                         | 252 |
|-----|---------------------------------------------------------------------------------------------------------------------------------------------------------------------------------------------------------------------------------------|-----|
|     | 13.6. Social perception of violence against women as one<br>of the three major problems in Spain and/or of the respondents<br>in relation to the number of fatal victims of gender-based violence.<br>September 2000 to December 2009 | 254 |
| 14. | . OPINION POLL ON GENDER-BASED VIOLENCE.<br>MAIN RESULTS. JUNE 2009                                                                                                                                                                   | 257 |
|     | 14.1. Objective, scope and main conclusions                                                                                                                                                                                           | 257 |
|     | 14.1.1. Objective. The state of public opinion on gender-based violence                                                                                                                                                               | 257 |
|     | 14.1.2. Scope: Who is talking to us?                                                                                                                                                                                                  | 258 |
|     | 14.1.3. Main conclusions                                                                                                                                                                                                              | 261 |
|     | 14.2. Analysis of the responses given by the sample as a whole                                                                                                                                                                        | 263 |
|     | 14.2.1. State of public opinion and its inherent contradiction                                                                                                                                                                        | 263 |
|     | 14.2.1.1. The public opinion mirrors the published opinion                                                                                                                                                                            | 263 |
|     | 14.2.1.2. Contradiction between the social desirability<br>and the perceived reality                                                                                                                                                  | 264 |
|     | 14.2.2. Social perception of female abuse                                                                                                                                                                                             | 267 |
|     | 14.2.3. State of public opinion on several issues open to debate                                                                                                                                                                      | 269 |
|     | 14.2.4. Prevention and protection resources and measures                                                                                                                                                                              | 274 |
|     | 14.2.5. The motivational substratum of female abuse                                                                                                                                                                                   | 277 |
|     | 14.3. Differences on account of sex                                                                                                                                                                                                   | 280 |
|     | 14.3.1. As regards the intensity of the differences                                                                                                                                                                                   | 280 |
|     | 14.3.2. As regards the significance of the differences                                                                                                                                                                                | 281 |
|     | 14.3.2.1. Men and women have matching opinions on                                                                                                                                                                                     | 282 |
|     | 14.3.2.2. Men and women have significant differences of opinion (between 7 and 13 points) on                                                                                                                                          | 284 |
|     | 14.3.2.3. Men and women have large differences of opinion (more than fifteen points) on                                                                                                                                               | 285 |
|     | 14.4. Differences on account of age                                                                                                                                                                                                   | 287 |
|     | 14.4.1. Those found in the youngest and eldest age groups (18 to 20 years and 51 to 64 years).                                                                                                                                        | 288 |