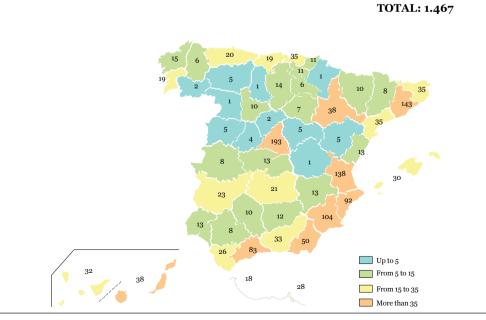

# 

|    | 8.5.  | Victims of gender-based violence recipients of the financial aid established<br>in article 27 of the Comprehensive Law according to age group by nationalit<br>1 January 2006 to 31 December 2009           |       |
|----|-------|-------------------------------------------------------------------------------------------------------------------------------------------------------------------------------------------------------------|-------|
|    | 8.6.  | Amount of financial aid granted under article 27 of the Comprehensive Law.<br>1 January 2006 to 31 December 2009                                                                                            |       |
| 9. | GR/   | IPORARY RESIDENCE PERMITS FOR EXCEPTIONAL CIRCUMSTANC<br>ANTED ON HUMANITARIAN GROUNDS TO FOREIGN VICTIMS OF<br>MESTIC VIOLENCE. 2005 to 2009                                                               |       |
|    | 9.1.  | Temporary residence permits for exceptional circumstances granted on humanitarian grounds to foreign victims of domestic violence. 2009                                                                     | .201  |
|    | 9.2.  | Evolution of numbers of temporary residence permits<br>for exceptional circumstances granted on humanitarian grounds<br>to foreign victims of domestic violence. 2005 to 2009                               | .202  |
|    | 9.3.  | Temporary residence permits for exceptional circumstances granted on humanitarian grounds to foreign victims of domestic violence according to age and nationality. 2005 to 2009                            | .203  |
|    | 9.4.  | Temporary residence permits for exceptional circumstances granted<br>on humanitarian grounds to foreign victims of domestic violence<br>according to autonomous region and province. 2005 to 2009           | .205  |
|    | 9.5.  | Temporary residence permits for exceptional circumstances granted on humanitarian grounds to foreign victims of domestic violence according to autonomous region by continent and nationality. 2005 to 2009 | .206  |
| 10 |       | NDER-BASED VIOLENCE OFFENDERS SERVING PRISON SENTENCES<br>DECEMBER 2009                                                                                                                                     |       |
|    | 10.1. | . Gender-based violence offenders serving prison sentences.<br>31 December 2009.                                                                                                                            | 211   |
|    | 10.2  | . Gender-based violence offenders serving prison sentences according to age group. 31 December 2009                                                                                                         | . 211 |
|    | 10.3  | . Gender-based violence offenders serving prison sentences according to nationality. 31 December 2009                                                                                                       | 212   |
|    | 10.4  | . Gender-based violence offenders serving prison sentences according to age group by nationality. 31 December 2009                                                                                          | 213   |
|    | 10.5  | . Gender-based violence offenders serving prison sentences according to geographical area of the declared normal place of residence.<br>31 December 2009                                                    | 214   |

| 10.6. Gender-based violence offenders serving prison sentences<br>according to geographical area of the declared normal place<br>of residence by age group. 31 December 2009   | 215 |
|--------------------------------------------------------------------------------------------------------------------------------------------------------------------------------|-----|
| 10.7. Gender-based violence offenders serving prison sentences<br>according to geographical area of the declared normal place<br>of residence by nationality. 31 December 2009 | 216 |
| <ul><li>10.8. Gender-based violence offenders serving prison<br/>sentences according to type of offence and length of sentence.</li><li>31 December 2009</li></ul>             | 217 |
| 11. ELECTRONIC MONITORING SYSTEM OF RESTRAINING ORDERS<br>FOR GENDER-BASED VIOLENCE OFFENDERS.<br>24 JULY TO 31 DECEMBER 2009                                                  | 223 |
| <ul><li>11.1. Evolution of numbers of installed electronic devices.</li><li>24 July to 31 December 2009</li></ul>                                                              | 223 |
| <ul><li>11.2. Active electronic devices according to autonomous region.</li><li>24 July to 31 December 2009</li></ul>                                                          | 224 |
| <ul><li>11.3. Evolution of warnings generated by the system.</li><li>24 July to 31 December 2009</li></ul>                                                                     | 224 |
| <ul><li>11.4. Warnings generated by the system according to type of warning.</li><li>24 July to 31 December 2009</li></ul>                                                     | 227 |
| 12. 900 21 00 21 – TELEPHONE AND ON-LINE INFORMATION AND ADVICE<br>SERVICE TO MEN ON GENDER EQUALITY ISSUES AND POLICIES.<br>4 DECEMBER 2009 TO 31 DECEMBER 2009               |     |
| 12.1. Evolution of calls to the 900 21 00 21 number.<br>4 December 2009 to 31 December 2009                                                                                    | 229 |
| 12.2. Persons who called the 900 21 00 21 number.<br>4 December 2009 to 31 December 2009                                                                                       | 231 |
| 12.2.1. Socio-demographic characteristics of the users.<br>4 December 2009 to 31 December 2009                                                                                 | 232 |
| 12.2.1.1.Maritalstatus                                                                                                                                                         | 232 |
| 12.2.1.2. Number of children                                                                                                                                                   | 233 |
| 12.2.1.3. Age group                                                                                                                                                            | 233 |
| 12.2.1.4. Employment status                                                                                                                                                    | 234 |
| 12.2.1.5. Nationality of users of the 900 21 00 21 service                                                                                                                     | 234 |