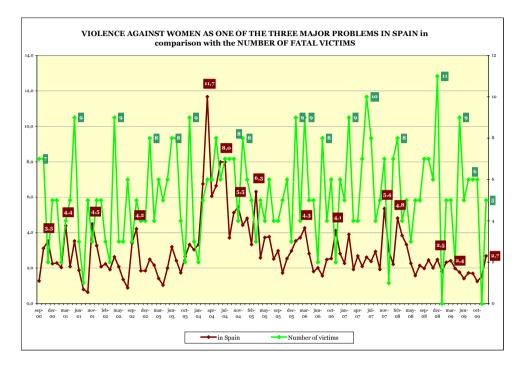

| 13. SOCIAL PERCEPTION OF VIOLENCE AGAINST WOMEN.<br>SEPTEMBER 2000 TO DECEMBER 2009                                                                                                                                                 | 239 |
|-------------------------------------------------------------------------------------------------------------------------------------------------------------------------------------------------------------------------------------|-----|
| 13.1. Introduction                                                                                                                                                                                                                  | 239 |
| 13.2. Social perception of violence against women as one<br>of the three major problems in Spain and/or of the respondents.<br>Indicators for 2009                                                                                  | 240 |
| 13.2.1. Socio-demographic characteristics                                                                                                                                                                                           | 241 |
| 13.2.2. Social perception of violence against women as one<br>of the three major problems in Spain and/or<br>of the respondents. 2009                                                                                               | 242 |
| 13.2.2.1. Violence against women as one<br>of the three major problems in Spain. 2009                                                                                                                                               | 243 |
| 13.2.2.2. Violence against women as one of the three major problems of the respondents. 2009                                                                                                                                        | 244 |
| 13.3. Evolution of social perception of violence against women as one<br>of the three major problems in Spain and/or of the respondents.<br>September 2000 to December 2009                                                         | 244 |
| 13.4. Socio-demographic characteristics of respondents who feel<br>that violence against women is one of the three major problems<br>in Spain and/or one of their three major personal problems.<br>September 2000 to December 2009 | 246 |
| 13.4.1. According to the sex of the respondent.<br>September 2000 to December 2009                                                                                                                                                  | 246 |
| 13.4.2. According to the age group of the respondent.<br>September 2000 to December 2009                                                                                                                                            | 248 |
| 13.4.3. According to the education level of the respondent.<br>September 2000 to December 2009                                                                                                                                      | 249 |
| 13.4.4. According to the employment situation of the respondent.<br>September 2000 to December 2009                                                                                                                                 | 249 |
| 13.4.5. According to the ideological self-positioning of the respondent.<br>September 2000 to December 2009                                                                                                                         | 250 |
| 13.4.6. According to the size of the place of residence of the responder<br>September 2000 to December 2009                                                                                                                         |     |

|     | 13.5. Social perception of violence against women as one<br>of the three major problems in Spain and/or of the respondents<br>according to autonomous region. September 2000 to December 2009                                         | 252 |
|-----|---------------------------------------------------------------------------------------------------------------------------------------------------------------------------------------------------------------------------------------|-----|
|     | 13.6. Social perception of violence against women as one<br>of the three major problems in Spain and/or of the respondents<br>in relation to the number of fatal victims of gender-based violence.<br>September 2000 to December 2009 | 254 |
| 14. | . OPINION POLL ON GENDER-BASED VIOLENCE.<br>MAIN RESULTS. JUNE 2009                                                                                                                                                                   | 257 |
|     | 14.1. Objective, scope and main conclusions                                                                                                                                                                                           | 257 |
|     | 14.1.1. Objective. The state of public opinion on gender-based violence                                                                                                                                                               | 257 |
|     | 14.1.2. Scope: Who is talking to us?                                                                                                                                                                                                  | 258 |
|     | 14.1.3. Main conclusions                                                                                                                                                                                                              | 261 |
|     | 14.2. Analysis of the responses given by the sample as a whole                                                                                                                                                                        | 263 |
|     | 14.2.1. State of public opinion and its inherent contradiction                                                                                                                                                                        | 263 |
|     | 14.2.1.1. The public opinion mirrors the published opinion                                                                                                                                                                            | 263 |
|     | 14.2.1.2. Contradiction between the social desirability<br>and the perceived reality                                                                                                                                                  | 264 |
|     | 14.2.2. Social perception of female abuse                                                                                                                                                                                             | 267 |
|     | 14.2.3. State of public opinion on several issues open to debate                                                                                                                                                                      | 269 |
|     | 14.2.4. Prevention and protection resources and measures                                                                                                                                                                              | 274 |
|     | 14.2.5. The motivational substratum of female abuse                                                                                                                                                                                   | 277 |
|     | 14.3. Differences on account of sex                                                                                                                                                                                                   | 280 |
|     | 14.3.1. As regards the intensity of the differences                                                                                                                                                                                   | 280 |
|     | 14.3.2. As regards the significance of the differences                                                                                                                                                                                | 281 |
|     | 14.3.2.1. Men and women have matching opinions on                                                                                                                                                                                     | 282 |
|     | 14.3.2.2. Men and women have significant differences of opinion (between 7 and 13 points) on                                                                                                                                          | 284 |
|     | 14.3.2.3. Men and women have large differences of opinion (more than fifteen points) on                                                                                                                                               | 285 |
|     | 14.4. Differences on account of age                                                                                                                                                                                                   | 287 |
|     | 14.4.1. Those found in the youngest and eldest age groups (18 to 20 years and 51 to 64 years).                                                                                                                                        | 288 |