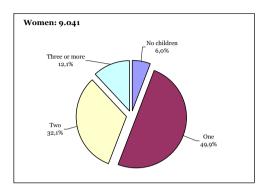

s facilitated by the users in 2009, and the data for the entire period is provided in following section. The lack of significant differences

<sup>&</sup>lt;sup>25</sup> In November 2009, the service began to gather information on the type of abuse suffered by the female users, as well as the length of relationship with their aggressor. The information gathered is analysed in the following section "Evolution of the number of calls to the 016 helpline".

leads us to conclude that the characteristics of the users have become firmly established. Although it is risky to extrapolate these characteristics to all the victims of gender-based violence residing in Spain, we believe that the analysis of the data on the women who call the 016 helpline is one of the best sources of insight into them.



Of all the women who called the 016 helpline in 2009, 18.389 provided their marital status and, of these, more than half were married to their aggressor (52,2%).

Of all the women, 9.041 provided information about their children and, of these, 6,0% affirmed that they had no children.

The average age of the women

who called the 016 helpline in 2009 and gave their age was 41 years, which is slightly higher than the average age in the entire period (40 years). The average age of the aggressors was 45 years, which is also higher than the average in the entire period (43 years).

Of all the women who called the 016 helpline in 2009, 14.951 gave their nationality: 11.630 (77,8%) said they were Spanish and 3.321 said they were foreign (22,2%). In terms of the nationality of the aggressors, th