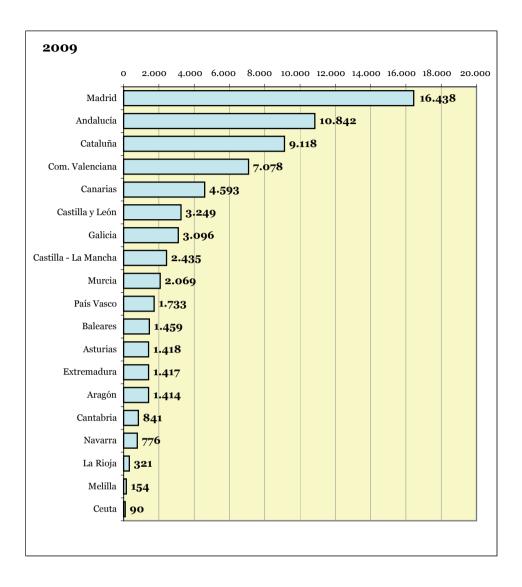

as become an established pattern.



According to province, the calls made to the 016 helpline from Madrid and Barcelona made up 35,1% of the total, followed in numerical order by the calls made from Valencia (5,5%), Sevilla, (4,5%), Alicante (3,9%), Málaga and Las Palmas (3,3% in both cases) and Murcia (3,1%). The smallest numbers of calls were made from the provinces of Soria (216) and Teruel (237), which, in each case, made up 0,1% of the calls made to the 016 helpline.



As mentioned above and as we can see on the map that appears at the end of this chapter, the calls to the 016 helpline for reasons of genderbased violence were made from the most populated towns or cities which, in general, are Madrid, the Mediterranean coast and both archipelagos, followed by A Coruña and Asturias.



#### 4.5. PERSONS WHO MADE THE CALLS TO THE 016 HELPLINE 3 September 2007 to 31 December 2009

Most of the gender-based violence calls to the 016 helpline were made by women, who called to make queries about their particular situations (125.028, representing 78,5% of the total); relatives and friends of women in a situation of violence made 30.023 calls (18,9%) and professionals and public and private entities made 4.156 calls (2,6%). The number of calls made by users as a proportion of the total number of calls has fallen over the years, from 81,9% in 2007 to 76,4% in 2009, whilst the number of calls made by relatives and friends has risen (from 15,5% in 2007 to 21,0% in 2009), as can be seen in the following chart.

|                       | тот     | CAT        | YEAR   |            |