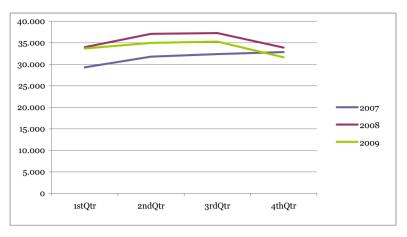

d violence.

A total of 126.293 complaints were recorded in 2007, 142.125 in 2008 and 135.540 in 2009. If we compare the number of complaints filed in 2007 with those filed in 2008, we see an increase of 12,5% - whilst the number of complaints filed in 2009 fell by 4,6% compared with 2008.



The monthly average number of complaints filed in the entire period under review was 11.221, which means that between 1 January 2007 and 31 December 2009 the courts received 369 complaints of gender-based violence a day.



The quarterly trends of the complaints filed in the courts in the period under review is the following:

The first quarter of 2007 saw the lowest number of complaints of genderbased violence (29.277), whilst the highest number was recorded in the third quarter of 2008 (37.239).





However, although the courts received the highest number of complaints in the third quarter of 2008, the second quarter of that year saw the highest daily average (407).



# 2.3. ORIGIN OF COMPLAINTS OF GENDER-BASED VIOLENCE 1 January 2007 to 31 December 2009.

Between 1 January 2007 and 31 December 2009, 77,7% of the complaints of gender-based violence came from police reports, 11,4% from injury reports and 0,8% from social services and third parties in general. Only 9,6% of the complaints recorded in that period were personally filed by the victims in the courts, and just 0,4% were filed by relatives of the victims of genderbased violence.



However, if we group the complaints personally filed by the victims in the courts with those personally filed by the victims in police offices,