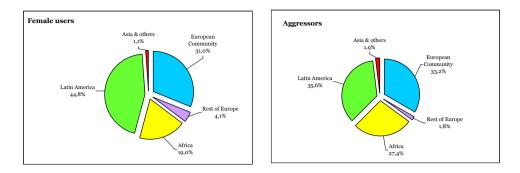

|    | 4.3                                                  |                                                                                                                                                      |                                                                                                                           | calls to the 016 helpline.<br>2007 to 31 December 2009                                                                                                                                                                                                                                                                                                                                                                                                                              | 122                      |
|----|------------------------------------------------------|------------------------------------------------------------------------------------------------------------------------------------------------------|---------------------------------------------------------------------------------------------------------------------------|-------------------------------------------------------------------------------------------------------------------------------------------------------------------------------------------------------------------------------------------------------------------------------------------------------------------------------------------------------------------------------------------------------------------------------------------------------------------------------------|--------------------------|
|    | 4.4.                                                 |                                                                                                                                                      |                                                                                                                           | the 016 helpline according to autonomous region<br>3 September 2007 to 31 December 2009                                                                                                                                                                                                                                                                                                                                                                                             | 123                      |
|    | 4.5.                                                 |                                                                                                                                                      |                                                                                                                           | nade the calls to the 016 helpline.<br>2007 to 31 December 2009                                                                                                                                                                                                                                                                                                                                                                                                                     | 127                      |
|    | 4.5.1.                                               |                                                                                                                                                      |                                                                                                                           | aphic characteristics of female users of the 016 helpline.<br>2007 to 31 December 2009                                                                                                                                                                                                                                                                                                                                                                                              | 128                      |
|    |                                                      | 4.5.1.1.                                                                                                                                             | Marita                                                                                                                    | al status of female users                                                                                                                                                                                                                                                                                                                                                                                                                                                           | 129                      |
|    |                                                      | 4.5.1.2.                                                                                                                                             | Lengt                                                                                                                     | h of the relationship between the victim and the aggressor.                                                                                                                                                                                                                                                                                                                                                                                                                         | 129                      |
|    |                                                      | 4.5.1.3.                                                                                                                                             | Туре                                                                                                                      | of abuse manifested                                                                                                                                                                                                                                                                                                                                                                                                                                                                 | 131                      |
|    |                                                      | 4.5.1.4.                                                                                                                                             | Numb                                                                                                                      | per of children of female users                                                                                                                                                                                                                                                                                                                                                                                                                                                     | 131                      |
|    |                                                      | 4.5.1.5.                                                                                                                                             | Age g                                                                                                                     | roup of female users                                                                                                                                                                                                                                                                                                                                                                                                                                                                | 131                      |
|    |                                                      | 4.5.1.6.                                                                                                                                             | Emplo                                                                                                                     | oyment status of female users                                                                                                                                                                                                                                                                                                                                                                                                                                                       | 132                      |
|    |                                                      | 4.5.1.7.                                                                                                                                             | Natior                                                                                                                    | nality of victims and aggressors                                                                                                                                                                                                                                                                                                                                                                                                                                                    | 133                      |
|    |                                                      | who call                                                                                                                                             | led the                                                                                                                   | friends of victims of gender-based violence<br>016 helpline.<br>)07 to 31 December 2009                                                                                                                                                                                                                                                                                                                                                                                             | 143                      |
| 5. | VICTIN                                               | <b>NS OF G</b>                                                                                                                                       | ENDE                                                                                                                      | THE MOBILE TELE-ASSISTANCE SERVICE FOR<br>R-BASED VIOLENCE.<br>D DECEMBER 2009                                                                                                                                                                                                                                                                                                                                                                                                      | 151                      |
| 5. | VICTIN                                               | MS OF G<br>MBER 20<br>Female (                                                                                                                       | ENDE<br>005 TC                                                                                                            | R-BASED VIOLENCE.                                                                                                                                                                                                                                                                                                                                                                                                                                                                   |                          |
| 5. | <b>VICTIN</b><br><b>DECE</b><br>5.1.                 | MS OF G<br>MBER 20<br>Female u<br>of gende<br>Evolutior<br>and curre                                                                                 | ENDE<br>005 TC<br>users c<br>er-base<br>n of nui<br>ent fer                                                               | R-BASED VIOLENCE.<br>D DECEMBER 2009<br>of the mobile tele-assistance service for victims                                                                                                                                                                                                                                                                                                                                                                                           | 151                      |
| 5. | <b>VICTIN</b><br><b>DECE</b><br>5.1.<br>5.2.         | ABC OF G<br>MBER 20<br>Female u<br>of gende<br>Evolutior<br>and curro<br>Decemb<br>Female u<br>of gende                                              | ENDE<br>005 TC<br>users c<br>er-base<br>n of nui<br>ent fem<br>er 200<br>users c<br>er-base                               | <b>R-BASED VIOLENCE.</b><br>D DECEMBER 2009<br>of the mobile tele-assistance service for victims<br>ad violence. 2009<br>mbers of registrations, deregistrations<br>nale users of the mobile tele-assistance service.                                                                                                                                                                                                                                                               | 151<br>153               |
| 5. | <b>VICTIN</b><br><b>DECE</b><br>5.1.<br>5.2.         | MS OF G<br>MBER 20<br>Female u<br>of gende<br>Evolutior<br>and curre<br>Decemb<br>Female u<br>of gende<br>Decemb<br>Socio-de<br>tele-assis           | ENDE<br>005 TC<br>users of<br>er-base<br>of nui<br>ent fem<br>er 200<br>users of<br>er-base<br>er 200<br>emogra<br>stance | <b>R-BASED VIOLENCE.</b><br><b>D DECEMBER 2009</b><br>of the mobile tele-assistance service for victims<br>ad violence. 2009<br>mbers of registrations, deregistrations<br>hale users of the mobile tele-assistance service.<br>5 to December 2009<br>of the mobile tele-assistance service for victims<br>d violence according to geographical area.                                                                                                                               | 151<br>153<br>154        |
| 5. | <b>VICTIN</b><br><b>DECE</b><br>5.1.<br>5.2.<br>5.3. | AS OF G<br>MBER 20<br>Female u<br>of gende<br>Evolutior<br>and curre<br>Decemb<br>Female u<br>of gende<br>Decemb<br>Socio-de<br>tele-assis<br>Decemb | ENDE<br>005 TC<br>users of<br>er-base<br>of nui<br>ent fem<br>er 200<br>users of<br>er-base<br>er 200<br>emogra<br>stance | <b>R-BASED VIOLENCE.</b><br><b>D DECEMBER 2009</b><br>of the mobile tele-assistance service for victims<br>ad violence. 2009<br>mbers of registrations, deregistrations<br>hale users of the mobile tele-assistance service.<br>5 to December 2009<br>of the mobile tele-assistance service for victims<br>d violence according to geographical area.<br>5 to December 2009<br>aphic characteristics of female users of the mobile<br>service for victims of gender-based violence. | 151<br>153<br>154<br>157 |