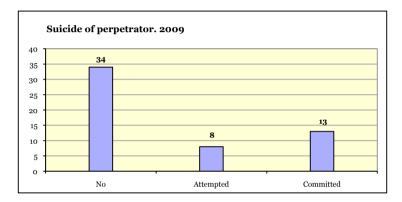

| 1. |       | L VICTIMS OF GENDER-BASED VIOLENCE.<br>UARY 2003 TO 31 DECEMBER 2009                                                                           | 49 |
|----|-------|------------------------------------------------------------------------------------------------------------------------------------------------|----|
|    | 1.1.  | Fatal victims of gender-based violence. 2009                                                                                                   | 49 |
|    |       | 1.1.1. Age of fatal victims and perpetrators. 2009                                                                                             | 49 |
|    |       | 1.1.2. Nationality of fatal victims and perpetrators. 2009                                                                                     | 50 |
|    |       | 1.1.3. Relationship between victim and perpetrator. 2009                                                                                       | 51 |
|    |       | 1.1.4. Geographical area. 2009                                                                                                                 | 51 |
|    |       | 1.1.5. Complaints and institutional protection. 2009                                                                                           | 51 |
|    |       | 1.1.6. Suicide of perpetrator. 2009                                                                                                            | 52 |
|    | 1.2.  | Evolution of numbers of fatal victims of gender-based violence.<br>1 January 2003 to 31 December 2009                                          | 52 |
|    | 1.3.  | Fatal victims of gender-based violence. Age of victims and perpetrators.<br>1 January 2003 to 31 December 2009                                 | 57 |
|    | 1.4.  | Fatal victims of gender-based violence. Nationality of victims and perpetrators. 1 January 2003 to 31 December 2009                            | 60 |
|    | 1.5.  | Fatal victims of gender-based violence. Relationship between victims and perpetrators. 1 January 2003 to 31 December 2009                      | 66 |
|    | 1.6.  | Fatal victims of gender-based violence. Geographical area.<br>1 January 2003 to 31 December 2009                                               | 68 |
|    | 1.7.  | Fatal victims of gender-based violence. Complaints.<br>1 January 2006 to 31 December 2009                                                      | 72 |
|    | 1.8.  | Fatal victims of gender-based violence. Institutional protection.<br>1 January 2006 to 31 December 2009                                        | 76 |
|    | 1.9.  | Fatal victims of gender-based violence. Suicide of perpetrator.<br>1 January 2003 to 31 December 2009                                          | 77 |
|    | 1.10. | Fatal victims of gender-based violence and perpetrators according to year, by nationality and age group.<br>1 January 2003 to 31 December 2009 | 79 |
|    | 1.11. | Fatal victims of gender-based violence and perpetrators<br>according to size of town/city.<br>1 January 2003 to 31 December 2009               |    |
|    | 1.12. | Some conclusions on the content of this section                                                                                                |    |