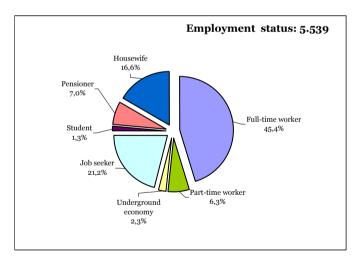

# 

- 4.1.1. Persons who called the 016 helpline in 2009 ......116
  - 4.1.1.1. Socio-demographic characteristics of female users. 2009......116
- 4.2. Evolution of numbers of calls to the 016 helpline for reasons of gender-based violence. 3 September 2007 to 31 December 2009 ......118

|    | 4.3                                                  |                                                                                                                                                      |                                                                                                                           | calls to the 016 helpline.<br>2007 to 31 December 2009                                                                                                                                                                                                                                                                                                                                                                                                                              | 122                      |
|----|------------------------------------------------------|------------------------------------------------------------------------------------------------------------------------------------------------------|---------------------------------------------------------------------------------------------------------------------------|-------------------------------------------------------------------------------------------------------------------------------------------------------------------------------------------------------------------------------------------------------------------------------------------------------------------------------------------------------------------------------------------------------------------------------------------------------------------------------------|--------------------------|
|    | 4.4.                                                 |                                                                                                                                                      |                                                                                                                           | the 016 helpline according to autonomous region<br>3 September 2007 to 31 December 2009                                                                                                                                                                                                                                                                                                                                                                                             | 123                      |
|    | 4.5.                                                 |                                                                                                                                                      |                                                                                                                           | nade the calls to the 016 helpline.<br>2007 to 31 December 2009                                                                                                                                                                                                                                                                                                                                                                                                                     | 127                      |
|    | 4.5.1.                                               |                                                                                                                                                      |                                                                                                                           | aphic characteristics of female users of the 016 helpline.<br>2007 to 31 December 2009                                                                                                                                                                                                                                                                                                                                                                                              | 128                      |
|    |                                                      | 4.5.1.1.                                                                                                                                             | Marita                                                                                                                    | al status of female users                                                                                                                                                                                                                                                                                                                                                                                                                                                           | 129                      |
|    |                                                      | 4.5.1.2.                                                                                                                                             | Lengt                                                                                                                     | h of the relationship between the victim and the aggressor.                                                                                                                                                                                                                                                                                                                                                                                                                         | 129                      |
|    |                                                      | 4.5.1.3.                                                                                                                                             | Туре                                                                                                                      | of abuse manifested                                                                                                                                                                                                                                                                                                                                                                                                                                                                 | 131                      |
|    |                                                      | 4.5.1.4.                                                                                                                                             | Numb                                                                                                                      | per of children of female users                                                                                                                                                                                                                                                                                                                                                                                                                                                     | 131                      |
|    |                                                      | 4.5.1.5.                                                                                                                                             | Age g                                                                                                                     | roup of female users                                                                                                                                                                                                                                                                                                                                                                                                                                                                | 131                      |
|    |                                                      | 4.5.1.6.                                                                                                                                             | Emplo                                                                                                                     | oyment status of female users                                                                                                                                                                                                                                                                                                                                                                                                                                                       | 132                      |
|    |                                                      | 4.5.1.7.                                                                                                                                             | Natior                                                                                                                    | nality of victims and aggressors                                                                                                                                                                                                                                                                                                                                                                                                                                                    | 133                      |
|    |                                                      | who call                                                                                                                                             | led the                                                                                                                   | friends of victims of gender-based violence<br>016 helpline.<br>)07 to 31 December 2009                                                                                                                                                                                                                                                                                                                                                                                             | 143                      |
| 5. | VICTIN                                               | <b>NS OF G</b>                                                                                                                                       | ENDE                                                                                                                      | THE MOBILE TELE-ASSISTANCE SERVICE FOR<br>R-BASED VIOLENCE.<br>D DECEMBER 2009                                                                                                                                                                                                                                                                                                                                                                                                      | 151                      |
| 5. | VICTIN                                               | MS OF G<br>MBER 20<br>Female (                                                                                                                       | ENDE<br>005 TC                                                                                                            | R-BASED VIOLENCE.                                                                                                                                                                                                                                                                                                                                                                                                                                                                   |                          |
| 5. | <b>VICTIN</b><br><b>DECE</b><br>5.1.                 | MS OF G<br>MBER 20<br>Female u<br>of gende<br>Evolutior<br>and curre                                                                                 | ENDE<br>005 TC<br>users c<br>er-base<br>n of nui<br>ent fer                                                               | R-BASED VIOLENCE.<br>D DECEMBER 2009<br>of the mobile tele-assistance service for victims                                                                                                                                                                                                                                                                                                                                                                                           | 151                      |
| 5. | <b>VICTIN</b><br><b>DECE</b><br>5.1.<br>5.2.         | ABC OF G<br>MBER 20<br>Female u<br>of gende<br>Evolutior<br>and curro<br>Decemb<br>Female u<br>of gende                                              | ENDE<br>005 TC<br>users c<br>er-base<br>n of nui<br>ent fem<br>er 200<br>users c<br>er-base                               | <b>R-BASED VIOLENCE.</b><br>D DECEMBER 2009<br>of the mobile tele-assistance service for victims<br>ad violence. 2009<br>mbers of registrations, deregistrations<br>nale users of the mobile tele-assistance service.                                                                                                                                                                                                                                                               | 151<br>153               |
| 5. | <b>VICTIN</b><br><b>DECE</b><br>5.1.<br>5.2.         | MS OF G<br>MBER 20<br>Female u<br>of gende<br>Evolutior<br>and curre<br>Decemb<br>Female u<br>of gende<br>Decemb<br>Socio-de<br>tele-assis           | ENDE<br>005 TC<br>users of<br>er-base<br>of nui<br>ent fem<br>er 200<br>users of<br>er-base<br>er 200<br>emogra<br>stance | <b>R-BASED VIOLENCE.</b><br><b>D DECEMBER 2009</b><br>of the mobile tele-assistance service for victims<br>ad violence. 2009<br>mbers of registrations, deregistrations<br>hale users of the mobile tele-assistance service.<br>5 to December 2009<br>of the mobile tele-assistance service for victims<br>d violence according to geographical area.                                                                                                                               | 151<br>153<br>154        |
| 5. | <b>VICTIN</b><br><b>DECE</b><br>5.1.<br>5.2.<br>5.3. | AS OF G<br>MBER 20<br>Female u<br>of gende<br>Evolutior<br>and curre<br>Decemb<br>Female u<br>of gende<br>Decemb<br>Socio-de<br>tele-assis<br>Decemb | ENDE<br>005 TC<br>users of<br>er-base<br>of nui<br>ent fem<br>er 200<br>users of<br>er-base<br>er 200<br>emogra<br>stance | <b>R-BASED VIOLENCE.</b><br><b>D DECEMBER 2009</b><br>of the mobile tele-assistance service for victims<br>ad violence. 2009<br>mbers of registrations, deregistrations<br>hale users of the mobile tele-assistance service.<br>5 to December 2009<br>of the mobile tele-assistance service for victims<br>d violence according to geographical area.<br>5 to December 2009<br>aphic characteristics of female users of the mobile<br>service for victims of gender-based violence. | 151<br>153<br>154<br>157 |