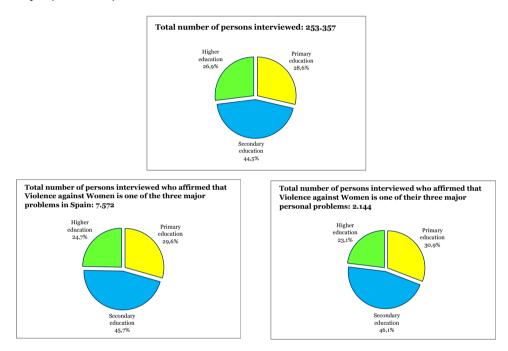

| 13. SOCIAL PERCEPTION OF VIOLENCE AGAINST WOMEN.<br>SEPTEMBER 2000 TO DECEMBER 2009                                                                                                                                                 | 239 |
|-------------------------------------------------------------------------------------------------------------------------------------------------------------------------------------------------------------------------------------|-----|
| 13.1. Introduction                                                                                                                                                                                                                  | 239 |
| 13.2. Social perception of violence against women as one<br>of the three major problems in Spain and/or of the respondents.<br>Indicators for 2009                                                                                  | 240 |
| 13.2.1. Socio-demographic characteristics                                                                                                                                                                                           | 241 |
| 13.2.2. Social perception of violence against women as one<br>of the three major problems in Spain and/or<br>of the respondents. 2009                                                                                               | 242 |
| 13.2.2.1. Violence against women as one<br>of the three major problems in Spain. 2009                                                                                                                                               | 243 |
| 13.2.2.2. Violence against women as one of the three major problems of the respondents. 2009                                                                                                                                        | 244 |
| 13.3. Evolution of social perception of violence against women as one<br>of the three major problems in Spain and/or of the respondents.<br>September 2000 to December 2009                                                         | 244 |
| 13.4. Socio-demographic characteristics of respondents who feel<br>that violence against women is one of the three major problems<br>in Spain and/or one of their three major personal problems.<br>September 2000 to December 2009 | 246 |
| 13.4.1. According to the sex of the respondent.<br>September 2000 to December 2009                                                                                                                                                  | 246 |
| 13.4.2. According to the age group of the respondent.<br>September 2000 to December 2009                                                                                                                                            | 248 |
| 13.4.3. According to the education level of the respondent.<br>September 2000 to December 2009                                                                                                                                      | 249 |
| 13.4.4. According to the employment situation of the respondent.<br>September 2000 to December 2009                                                                                                                                 | 249 |
| 13.4.5. According to the ideological self-positioning of the respondent.<br>September 2000 to December 2009                                                                                                                         | 250 |
| 13.4.6. According to the size of the place of residence of the responder<br>September 2000 to December 2009                                                                                                                         |     |