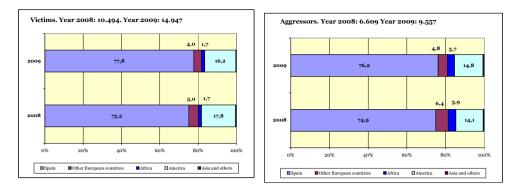

# 

- 4.1.1. Persons who called the 016 helpline in 2009 ......116
  - 4.1.1.1. Socio-demographic characteristics of female users. 2009......116
- 4.2. Evolution of numbers of calls to the 016 helpline for reasons of gender-based violence. 3 September 2007 to 31 December 2009 ......118

|    | 4.3                                                  |                                                                                                                                                      |                                                                                                                           | calls to the 016 helpline.<br>2007 to 31 December 2009                                                                                                                                                                                                                                                                                                                                                                                                                              | 122                      |
|----|------------------------------------------------------|------------------------------------------------------------------------------------------------------------------------------------------------------|---------------------------------------------------------------------------------------------------------------------------|-------------------------------------------------------------------------------------------------------------------------------------------------------------------------------------------------------------------------------------------------------------------------------------------------------------------------------------------------------------------------------------------------------------------------------------------------------------------------------------|--------------------------|
|    | 4.4.                                                 |                                                                                                                                                      |                                                                                                                           | the 016 helpline according to autonomous region<br>3 September 2007 to 31 December 2009                                                                                                                                                                                                                                                                                                                                                                                             | 123                      |
|    | 4.5.                                                 |                                                                                                                                                      |                                                                                                                           | nade the calls to the 016 helpline.<br>2007 to 31 December 2009                                                                                                                                                                                                                                                                                                                                                                                                                     | 127                      |
|    | 4.5.1.                                               |                                                                                                                                                      |                                                                                                                           | aphic characteristics of female users of the 016 helpline.<br>2007 to 31 December 2009                                                                                                                                                                                                                                                                                                                                                                                              | 128                      |
|    |                                                      | 4.5.1.1.                                                                                                                                             | Marita                                                                                                                    | al status of female users                                                                                                                                                                                                                                                                                                                                                                                                                                                           | 129                      |
|    |                                                      | 4.5.1.2.                                                                                                                                             | Lengt                                                                                                                     | h of the relationship between the victim and the aggressor.                                                                                                                                                                                                                                                                                                                                                                                                                         | 129                      |
|    |                                                      | 4.5.1.3.                                                                                                                                             | Туре                                                                                                                      | of abuse manifested                                                                                                                                                                                                                                                                                                                                                                                                                                                                 | 131                      |
|    |                                                      | 4.5.1.4.                                                                                                                                             | Numb                                                                                                                      | per of children of female users                                                                                                                                                                                                                                                                                                                                                                                                                                                     | 131                      |
|    |                                                      | 4.5.1.5.                                                                                                                                             | Age g                                                                                                                     | roup of female users                                                                                                                                                                                                                                                                                                                                                                                                                                                                | 131                      |
|    |                                                      | 4.5.1.6.                                                                                                                                             | Emplo                                                                                                                     | oyment status of female users                                                                                                                                                                                                                                                                                                                                                                                                                                                       | 132                      |
|    |                                                      | 4.5.1.7.                                                                                                                                             | Natior                                                                                                                    | nality of victims and aggressors                                                                                                                                                                                                                                                                                                                                                                                                                                                    | 133                      |
|    |                                                      | who call                                                                                                                                             | led the                                                                                                                   | friends of victims of gender-based violence<br>016 helpline.<br>)07 to 31 December 2009                                                                                                                                                                                                                                                                                                                                                                                             | 143                      |
| 5. | VICTIN                                               | <b>NS OF G</b>                                                                                                                                       | ENDE                                                                                                                      | THE MOBILE TELE-ASSISTANCE SERVICE FOR<br>R-BASED VIOLENCE.<br>D DECEMBER 2009                                                                                                                                                                                                                                                                                                                                                                                                      | 151                      |
| 5. | VICTIN                                               | MS OF G<br>MBER 20<br>Female (                                                                                                                       | ENDE<br>005 TC                                                                                                            | R-BASED VIOLENCE.                                                                                                                                                                                                                                                                                                                                                                                                                                                                   |                          |
| 5. | <b>VICTIN</b><br><b>DECE</b><br>5.1.                 | MS OF G<br>MBER 20<br>Female u<br>of gende<br>Evolutior<br>and curre                                                                                 | ENDE<br>005 TC<br>users c<br>er-base<br>n of nui<br>ent fer                                                               | R-BASED VIOLENCE.<br>D DECEMBER 2009<br>of the mobile tele-assistance service for victims                                                                                                                                                                                                                                                                                                                                                                                           | 151                      |
| 5. | <b>VICTIN</b><br><b>DECE</b><br>5.1.<br>5.2.         | ABC OF G<br>MBER 20<br>Female u<br>of gende<br>Evolutior<br>and curro<br>Decemb<br>Female u<br>of gende                                              | ENDE<br>005 TC<br>users c<br>er-base<br>n of nui<br>ent fem<br>er 200<br>users c<br>er-base                               | <b>R-BASED VIOLENCE.</b><br>D DECEMBER 2009<br>of the mobile tele-assistance service for victims<br>ad violence. 2009<br>mbers of registrations, deregistrations<br>nale users of the mobile tele-assistance service.                                                                                                                                                                                                                                                               | 151<br>153               |
| 5. | <b>VICTIN</b><br><b>DECE</b><br>5.1.<br>5.2.         | MS OF G<br>MBER 20<br>Female u<br>of gende<br>Evolutior<br>and curre<br>Decemb<br>Female u<br>of gende<br>Decemb<br>Socio-de<br>tele-assis           | ENDE<br>005 TC<br>users of<br>er-base<br>of nui<br>ent fem<br>er 200<br>users of<br>er-base<br>er 200<br>emogra<br>stance | <b>R-BASED VIOLENCE.</b><br><b>D DECEMBER 2009</b><br>of the mobile tele-assistance service for victims<br>ad violence. 2009<br>mbers of registrations, deregistrations<br>hale users of the mobile tele-assistance service.<br>5 to December 2009<br>of the mobile tele-assistance service for victims<br>d violence according to geographical area.                                                                                                                               | 151<br>153<br>154        |
| 5. | <b>VICTIN</b><br><b>DECE</b><br>5.1.<br>5.2.<br>5.3. | AS OF G<br>MBER 20<br>Female u<br>of gende<br>Evolutior<br>and curre<br>Decemb<br>Female u<br>of gende<br>Decemb<br>Socio-de<br>tele-assis<br>Decemb | ENDE<br>005 TC<br>users of<br>er-base<br>of nui<br>ent fem<br>er 200<br>users of<br>er-base<br>er 200<br>emogra<br>stance | <b>R-BASED VIOLENCE.</b><br><b>D DECEMBER 2009</b><br>of the mobile tele-assistance service for victims<br>ad violence. 2009<br>mbers of registrations, deregistrations<br>hale users of the mobile tele-assistance service.<br>5 to December 2009<br>of the mobile tele-assistance service for victims<br>d violence according to geographical area.<br>5 to December 2009<br>aphic characteristics of female users of the mobile<br>service for victims of gender-based violence. | 151<br>153<br>154<br>157 |