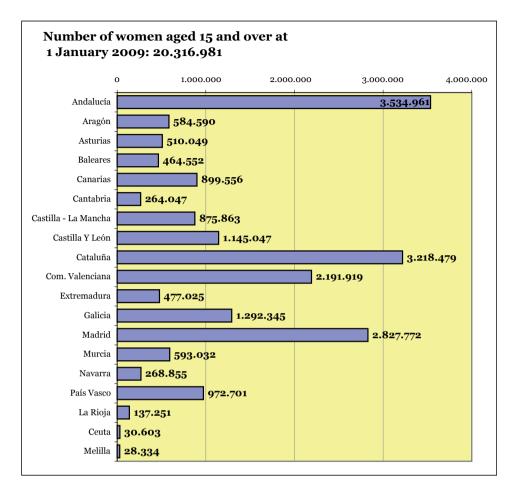

|    | 4.3                                                  |                                                                                                                                                      |                                                                                                                           | calls to the 016 helpline.<br>2007 to 31 December 2009                                                                                                                                                                                                                                                                                                                                                                                                                              | 122                      |
|----|------------------------------------------------------|------------------------------------------------------------------------------------------------------------------------------------------------------|---------------------------------------------------------------------------------------------------------------------------|-------------------------------------------------------------------------------------------------------------------------------------------------------------------------------------------------------------------------------------------------------------------------------------------------------------------------------------------------------------------------------------------------------------------------------------------------------------------------------------|--------------------------|
|    | 4.4.                                                 |                                                                                                                                                      |                                                                                                                           | the 016 helpline according to autonomous region<br>3 September 2007 to 31 December 2009                                                                                                                                                                                                                                                                                                                                                                                             | 123                      |
|    | 4.5.                                                 |                                                                                                                                                      |                                                                                                                           | nade the calls to the 016 helpline.<br>2007 to 31 December 2009                                                                                                                                                                                                                                                                                                                                                                                                                     | 127                      |
|    | 4.5.1.                                               |                                                                                                                                                      |                                                                                                                           | aphic characteristics of female users of the 016 helpline.<br>2007 to 31 December 2009                                                                                                                                                                                                                                                                                                                                                                                              | 128                      |
|    |                                                      | 4.5.1.1.                                                                                                                                             | Marita                                                                                                                    | al status of female users                                                                                                                                                                                                                                                                                                                                                                                                                                                           | 129                      |
|    |                                                      | 4.5.1.2.                                                                                                                                             | Lengt                                                                                                                     | h of the relationship between the victim and the aggressor.                                                                                                                                                                                                                                                                                                                                                                                                                         | 129                      |
|    |                                                      | 4.5.1.3.                                                                                                                                             | Туре                                                                                                                      | of abuse manifested                                                                                                                                                                                                                                                                                                                                                                                                                                                                 | 131                      |
|    |                                                      | 4.5.1.4.                                                                                                                                             | Numb                                                                                                                      | per of children of female users                                                                                                                                                                                                                                                                                                                                                                                                                                                     | 131                      |
|    |                                                      | 4.5.1.5.                                                                                                                                             | Age g                                                                                                                     | roup of female users                                                                                                                                                                                                                                                                                                                                                                                                                                                                | 131                      |
|    |                                                      | 4.5.1.6.                                                                                                                                             | Emplo                                                                                                                     | oyment status of female users                                                                                                                                                                                                                                                                                                                                                                                                                                                       | 132                      |
|    |                                                      | 4.5.1.7.                                                                                                                                             | Natior                                                                                                                    | nality of victims and aggressors                                                                                                                                                                                                                                                                                                                                                                                                                                                    | 133                      |
|    |                                                      | who call                                                                                                                                             | led the                                                                                                                   | friends of victims of gender-based violence<br>016 helpline.<br>)07 to 31 December 2009                                                                                                                                                                                                                                                                                                                                                                                             | 143                      |
| 5. | VICTIN                                               | <b>NS OF G</b>                                                                                                                                       | ENDE                                                                                                                      | THE MOBILE TELE-ASSISTANCE SERVICE FOR<br>R-BASED VIOLENCE.<br>D DECEMBER 2009                                                                                                                                                                                                                                                                                                                                                                                                      | 151                      |
| 5. | VICTIN                                               | MS OF G<br>MBER 20<br>Female (                                                                                                                       | ENDE<br>005 TC                                                                                                            | R-BASED VIOLENCE.                                                                                                                                                                                                                                                                                                                                                                                                                                                                   |                          |
| 5. | <b>VICTIN</b><br><b>DECE</b><br>5.1.                 | MS OF G<br>MBER 20<br>Female u<br>of gende<br>Evolutior<br>and curre                                                                                 | ENDE<br>005 TC<br>users c<br>er-base<br>n of nui<br>ent fer                                                               | R-BASED VIOLENCE.<br>D DECEMBER 2009<br>of the mobile tele-assistance service for victims                                                                                                                                                                                                                                                                                                                                                                                           | 151                      |
| 5. | <b>VICTIN</b><br><b>DECE</b><br>5.1.<br>5.2.         | ABC OF G<br>MBER 20<br>Female u<br>of gende<br>Evolutior<br>and curro<br>Decemb<br>Female u<br>of gende                                              | ENDE<br>005 TC<br>users c<br>er-base<br>n of nui<br>ent fem<br>er 200<br>users c<br>er-base                               | <b>R-BASED VIOLENCE.</b><br>D DECEMBER 2009<br>of the mobile tele-assistance service for victims<br>ad violence. 2009<br>mbers of registrations, deregistrations<br>nale users of the mobile tele-assistance service.                                                                                                                                                                                                                                                               | 151<br>153               |
| 5. | <b>VICTIN</b><br><b>DECE</b><br>5.1.<br>5.2.         | MS OF G<br>MBER 20<br>Female u<br>of gende<br>Evolutior<br>and curre<br>Decemb<br>Female u<br>of gende<br>Decemb<br>Socio-de<br>tele-assis           | ENDE<br>005 TC<br>users of<br>er-base<br>of nui<br>ent fem<br>er 200<br>users of<br>er-base<br>er 200<br>emogra<br>stance | <b>R-BASED VIOLENCE.</b><br><b>D DECEMBER 2009</b><br>of the mobile tele-assistance service for victims<br>ad violence. 2009<br>mbers of registrations, deregistrations<br>hale users of the mobile tele-assistance service.<br>5 to December 2009<br>of the mobile tele-assistance service for victims<br>d violence according to geographical area.                                                                                                                               | 151<br>153<br>154        |
| 5. | <b>VICTIN</b><br><b>DECE</b><br>5.1.<br>5.2.<br>5.3. | AS OF G<br>MBER 20<br>Female u<br>of gende<br>Evolutior<br>and curre<br>Decemb<br>Female u<br>of gende<br>Decemb<br>Socio-de<br>tele-assis<br>Decemb | ENDE<br>005 TC<br>users of<br>er-base<br>of nui<br>ent fem<br>er 200<br>users of<br>er-base<br>er 200<br>emogra<br>stance | <b>R-BASED VIOLENCE.</b><br><b>D DECEMBER 2009</b><br>of the mobile tele-assistance service for victims<br>ad violence. 2009<br>mbers of registrations, deregistrations<br>hale users of the mobile tele-assistance service.<br>5 to December 2009<br>of the mobile tele-assistance service for victims<br>d violence according to geographical area.<br>5 to December 2009<br>aphic characteristics of female users of the mobile<br>service for victims of gender-based violence. | 151<br>153<br>154<br>157 |