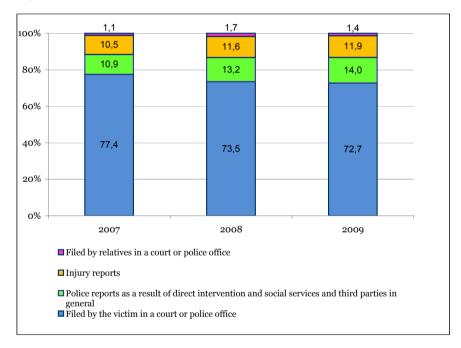

#### 2. COMPLAINTS OF GENDER-BASED VIOLENCE

The source of the figures on complaints of gender-based violence is the Spanish General Council of the Judiciary and come from questionnaires of aggregate data supplied every three months by the court clerks. The Spanish General Council of the Judiciary publishes this data, which it began to compile on 1 January 2007, every three months.

These figures refer to complaints presented in the courts by the Law Enforcement Agencies and the police of the autonomous regions and the different town/cities, as well as complaints which come from injury reports and those filed in the courts by the victims, their relatives or third parties.

The information that we hold has a low level of disaggregation. The Spanish General Council of the Judiciary began to compile the data as of the first quarter of 2007. Therefore, we can only analyse its evolution over time, always quarterly, given the characteristics of the data obtained, the origin of the complaints and their geographic distribution, without being able to establish the socio-demographic characteristics (age, marital status, education level, employment status, nationality, etc.) of the victims and the reported perpetrators.