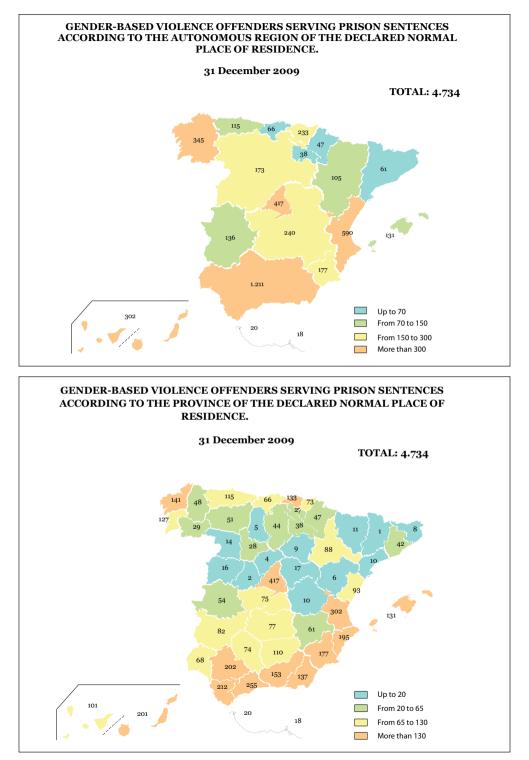

# 

|    | 8.5.  | Victims of gender-based violence recipients of the financial aid established<br>in article 27 of the Comprehensive Law according to age group by nationalit<br>1 January 2006 to 31 December 2009           |       |
|----|-------|-------------------------------------------------------------------------------------------------------------------------------------------------------------------------------------------------------------|-------|
|    | 8.6.  | Amount of financial aid granted under article 27 of the Comprehensive Law.<br>1 January 2006 to 31 December 2009                                                                                            |       |
| 9. | GR/   | IPORARY RESIDENCE PERMITS FOR EXCEPTIONAL CIRCUMSTANC<br>ANTED ON HUMANITARIAN GROUNDS TO FOREIGN VICTIMS OF<br>MESTIC VIOLENCE. 2005 to 2009                                                               |       |
|    | 9.1.  | Temporary residence permits for exceptional circumstances granted on humanitarian grounds to foreign victims of domestic violence. 2009                                                                     | .201  |
|    | 9.2.  | Evolution of numbers of temporary residence permits<br>for exceptional circumstances granted on humanitarian grounds<br>to foreign victims of domestic violence. 2005 to 2009                               | .202  |
|    | 9.3.  | Temporary residence permits for exceptional circumstances granted on humanitarian grounds to foreign victims of domestic violence according to age and nationality. 2005 to 2009                            | .203  |
|    | 9.4.  | Temporary residence permits for exceptional circumstances granted<br>on humanitarian grounds to foreign victims of domestic violence<br>according to autonomous region and province. 2005 to 2009           | .205  |
|    | 9.5.  | Temporary residence permits for exceptional circumstances granted on humanitarian grounds to foreign victims of domestic violence according to autonomous region by continent and nationality. 2005 to 2009 | .206  |
| 10 |       | NDER-BASED VIOLENCE OFFENDERS SERVING PRISON SENTENCES<br>DECEMBER 2009                                                                                                                                     |       |
|    | 10.1. | . Gender-based violence offenders serving prison sentences.<br>31 December 2009.                                                                                                                            | 211   |
|    | 10.2  | . Gender-based violence offenders serving prison sentences according to age group. 31 December 2009                                                                                                         | . 211 |
|    | 10.3  | . Gender-based violence offenders serving prison sentences according to nationality. 31 December 2009                                                                                                       | 212   |
|    | 10.4  | . Gender-based violence offenders serving prison sentences according to age group by nationality. 31 December 2009                                                                                          | 213   |
|    | 10.5  | . Gender-based violence offenders serving prison sentences according to geographical area of the declared normal place of residence.<br>31 December 2009                                                    | 214   |

| 10.6. Gender-based violence offenders serving prison sentences<br>according to geographical area of the declared normal place<br>of residence by age group. 31 December 2009   | 215 |
|--------------------------------------------------------------------------------------------------------------------------------------------------------------------------------|-----|
| 10.7. Gender-based violence offenders serving prison sentences<br>according to geographical area of the declared normal place<br>of residence by nationality. 31 December 2009 | 216 |
| <ul><li>10.8. Gender-based violence offenders serving prison<br/>sentences according to type of offence and length of sentence.</li><li>31 December 2009</li></ul>             | 217 |
| 11. ELECTRONIC MONITORING SYSTEM OF RESTRAINING ORDERS<br>FOR GENDER-BASED VIOLENCE OFFENDERS.<br>24 JULY TO 31 DECEMBER 2009                                                  | 223 |
| <ul><li>11.1. Evolution of numbers of installed electronic devices.</li><li>24 July to 31 December 2009</li></ul>                                                              | 223 |
| <ul><li>11.2. Active electronic devices according to autonomous region.</li><li>24 July to 31 December 2009</li></ul>                                                          | 224 |
| <ul><li>11.3. Evolution of warnings generated by the system.</li><li>24 July to 31 December 2009</li></ul>                                                                     | 224 |
| <ul><li>11.4. Warnings generated by the system according to type of warning.</li><li>24 July to 31 December 2009</li></ul>                                                     | 227 |
| 12. 900 21 00 21 – TELEPHONE AND ON-LINE INFORMATION AND ADVICE<br>SERVICE TO MEN ON GENDER EQUALITY ISSUES AND POLICIES.<br>4 DECEMBER 2009 TO 31 DECEMBER 2009               |     |
| 12.1. Evolution of calls to the 900 21 00 21 number.<br>4 December 2009 to 31 December 2009                                                                                    | 229 |
| 12.2. Persons who called the 900 21 00 21 number.<br>4 December 2009 to 31 December 2009                                                                                       | 231 |
| 12.2.1. Socio-demographic characteristics of the users.<br>4 December 2009 to 31 December 2009                                                                                 | 232 |
| 12.2.1.1.Maritalstatus                                                                                                                                                         | 232 |
| 12.2.1.2. Number of children                                                                                                                                                   | 233 |
| 12.2.1.3. Age group                                                                                                                                                            | 233 |
| 12.2.1.4. Employment status                                                                                                                                                    | 234 |
| 12.2.1.5. Nationality of users of the 900 21 00 21 service                                                                                                                     | 234 |