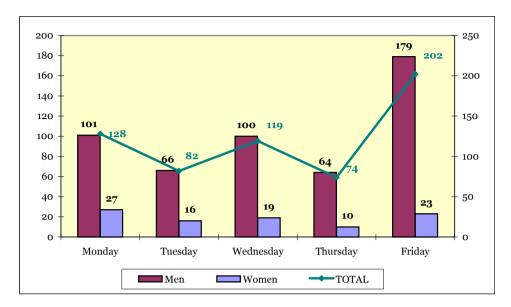

it began to operate on 4 December 2009.

Between 4 December 2009 and 31 December 2009, the service received 605 calls, of which 84,3% were made by men (510 calls) and 15,7% by women (95 calls).

This new service, which operates from Monday to Friday between 9:00 and 23:00 hours, received an average of 16 calls a day between 4 December and 31 December 2009.

In this first month in operation, Friday was the day with the highest number of calls (202, representing 33,4% of the total). It is worth highlighting that the service began to operate on Friday, 4 December, which was the day when more calls were received.

According to the day of the week by sex, we can see that Friday was the day of the week when more calls were made by men (86,5% of the calls received on Fridays were made by men).



The time of day when more calls were received was 11 in the morning, with a total of 60 calls, and the number fell as of 19:00 hours. Of all the calls, 52,1% were made before 15:00 hours.



Calls to the 900 21 00 21 were received from all the autonomous regions, but none from the autonomous cities of Ceuta and Melilla.

More than half of the calls were made from three autonomous regions,

Andalucía, Madrid and Comunidad Valenciana, and these three autonomous regions combined concentrated 54,9% of all the calls.

According to number of calls by autonomous region, 131 calls were made from Andalucía (21,7%), 122 from Madrid (20,2%), 79 from the Comunidad Valenciana (13,1%), 54 from Cataluña (8,9%), 40 from Castilla La Mancha (6,6%), 31 from Canarias (5,1%), 19 from Asturias (3,1%), 21 from