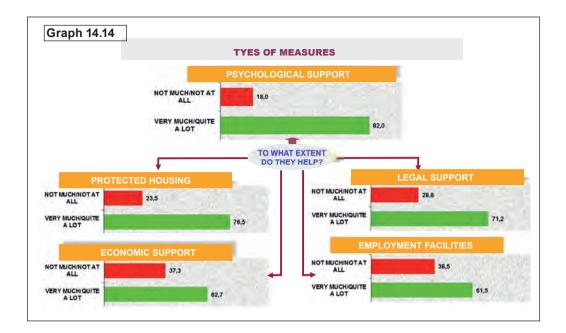

ion between men and women. Although women and men agree on placing **education** in the first rank, the percentage of male respondents who share this opinion is **nineteen points higher than the percentage of female respondents**: 64,8% vs. 46,1%. Both sexes also agree on placing **social awareness** in second rank, but once again the percentage of **male respondents** is **considerably higher than the percentage of female respondents**: 40,5% vs. 18,0%. On the other hand, **women give more importance to tougher sentences**, duplicating the percentage of the men in this option: 28,9% vs. 14,5%.

The opinion on **the effectiveness of awareness-raising campaigns** seems much more divided: 56,3% of the respondents feel that they are not effective and 43,7% feel that they are (Graph 14.4).







#### 14.2.5. The motivational substratum of female abuse

When interpreting the results of the survey on these questions, we should bear in mind that we are analysing a survey on the state of opinion that does not attempt to diagnose deep motivations, wh ich can only be adequately addressed by means of a scale of attitudes..

This explains why only a number of isolated questions appear on the emotional motives that maintain some women trapped in the vicious circle of gender-based violence.

- One of these questions relates to the reasons why, in the opinion of the respondents, many women fail to report their aggressors, as we mentioned above.
- Another questions the reasons why some abused women forgive their aggressors (Graph 14.16). In this respect, a majority of the respondents ment