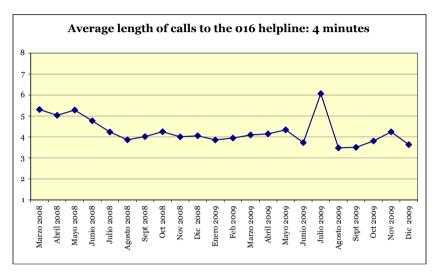

September and November 2007, January and October 2008 and October 2009; Friday was the day with the highest number of calls in August 2008 and January 2009; and Saturday was the day with the highest number of calls in November 2008.

According to the time of day, most of gender-based violence calls were received between 9:00 and 23:00 hours (83,4% of the total).



By year, the time of day the calls were made draws a very similar pattern.



#### 4.3. LENGTH OF THE CALLS TO THE 016 HELPLINE

#### 3 September 2007 to 31 December 2009

The average length of the gender-based violence calls received was 5 minutes<sup>27</sup>. The breakdown by months is shown in the following graph, where we can see that variations in the length of the calls by month are very small, between 4 and 7 minutes.



December 2009 was the month with the lowest average length of calls

As can be seen in the graph, 49,6% of the calls (64.061) lasted less than 2 minutes, 27,2% (35.107) between 2 and 5 minutes, 13,8% (17.873) between 5 and 10 minutes, and 9,4% (12.184) more than 10 minutes.



<sup>&</sup>lt;sup>27</sup> Although the service went into operation as of 3 September 2007, we can only account for the length of the calls as of 6 March 2008; the number of calls related to the data provided in this section is 129.225. We should point out that the length of the calls have been rounded up to whole numbers to enable a clearer analysis.

#### 4.4. CALLS MADE TO THE 016 HELPLINE ACCORDING TO AUTONOMOUS REGION AND PROVINCE

#### 3 September 2007 to 31 December 2009

The helpline received gender-based