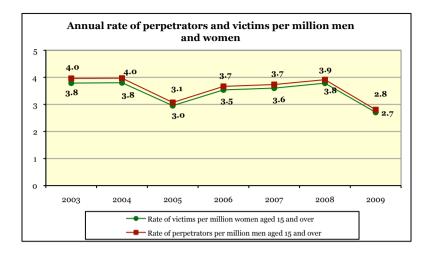

| 1. |       | L VICTIMS OF GENDER-BASED VIOLENCE.<br>UARY 2003 TO 31 DECEMBER 2009                                                                           | 49 |
|----|-------|------------------------------------------------------------------------------------------------------------------------------------------------|----|
|    | 1.1.  | Fatal victims of gender-based violence. 2009                                                                                                   | 49 |
|    |       | 1.1.1. Age of fatal victims and perpetrators. 2009                                                                                             | 49 |
|    |       | 1.1.2. Nationality of fatal victims and perpetrators. 2009                                                                                     | 50 |
|    |       | 1.1.3. Relationship between victim and perpetrator. 2009                                                                                       | 51 |
|    |       | 1.1.4. Geographical area. 2009                                                                                                                 | 51 |
|    |       | 1.1.5. Complaints and institutional protection. 2009                                                                                           | 51 |
|    |       | 1.1.6. Suicide of perpetrator. 2009                                                                                                            | 52 |
|    | 1.2.  | Evolution of numbers of fatal victims of gender-based violence.<br>1 January 2003 to 31 December 2009                                          | 52 |
|    | 1.3.  | Fatal victims of gender-based violence. Age of victims and perpetrators.<br>1 January 2003 to 31 December 2009                                 | 57 |
|    | 1.4.  | Fatal victims of gender-based violence. Nationality of victims and perpetrators. 1 January 2003 to 31 December 2009                            | 60 |
|    | 1.5.  | Fatal victims of gender-based violence. Relationship between victims and perpetrators. 1 January 2003 to 31 December 2009                      | 66 |
|    | 1.6.  | Fatal victims of gender-based violence. Geographical area.<br>1 January 2003 to 31 December 2009                                               | 68 |
|    | 1.7.  | Fatal victims of gender-based violence. Complaints.<br>1 January 2006 to 31 December 2009                                                      | 72 |
|    | 1.8.  | Fatal victims of gender-based violence. Institutional protection.<br>1 January 2006 to 31 December 2009                                        | 76 |
|    | 1.9.  | Fatal victims of gender-based violence. Suicide of perpetrator.<br>1 January 2003 to 31 December 2009                                          | 77 |
|    | 1.10. | Fatal victims of gender-based violence and perpetrators according to year, by nationality and age group.<br>1 January 2003 to 31 December 2009 | 79 |
|    | 1.11. | Fatal victims of gender-based violence and perpetrators<br>according to size of town/city.<br>1 January 2003 to 31 December 2009               |    |
|    | 1.12. | Some conclusions on the content of this section                                                                                                |    |