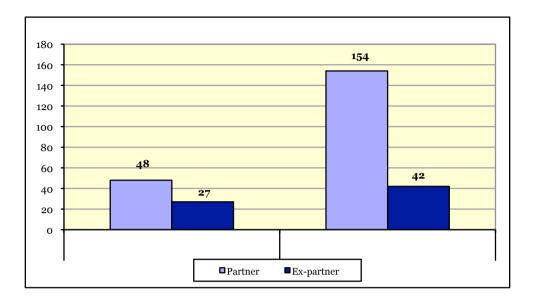

| 1. |       | L VICTIMS OF GENDER-BASED VIOLENCE.<br>UARY 2003 TO 31 DECEMBER 2009                                                                           | 49 |
|----|-------|------------------------------------------------------------------------------------------------------------------------------------------------|----|
|    | 1.1.  | Fatal victims of gender-based violence. 2009                                                                                                   | 49 |
|    |       | 1.1.1. Age of fatal victims and perpetrators. 2009                                                                                             | 49 |
|    |       | 1.1.2. Nationality of fatal victims and perpetrators. 2009                                                                                     | 50 |
|    |       | 1.1.3. Relationship between victim and perpetrator. 2009                                                                                       | 51 |
|    |       | 1.1.4. Geographical area. 2009                                                                                                                 | 51 |
|    |       | 1.1.5. Complaints and institutional protection. 2009                                                                                           | 51 |
|    |       | 1.1.6. Suicide of perpetrator. 2009                                                                                                            | 52 |
|    | 1.2.  | Evolution of numbers of fatal victims of gender-based violence.<br>1 January 2003 to 31 December 2009                                          | 52 |
|    | 1.3.  | Fatal victims of gender-based violence. Age of victims and perpetrators.<br>1 January 2003 to 31 December 2009                                 | 57 |
|    | 1.4.  | Fatal victims of gender-based violence. Nationality of victims and perpetrators. 1 January 2003 to 31 December 2009                            | 60 |
|    | 1.5.  | Fatal victims of gender-based violence. Relationship between victims and perpetrators. 1 January 2003 to 31 December 2009                      | 66 |
|    | 1.6.  | Fatal victims of gender-based violence. Geographical area.<br>1 January 2003 to 31 December 2009                                               | 68 |
|    | 1.7.  | Fatal victims of gender-based violence. Complaints.<br>1 January 2006 to 31 December 2009                                                      | 72 |
|    | 1.8.  | Fatal victims of gender-based violence. Institutional protection.<br>1 January 2006 to 31 December 2009                                        | 76 |
|    | 1.9.  | Fatal victims of gender-based violence. Suicide of perpetrator.<br>1 January 2003 to 31 December 2009                                          | 77 |
|    | 1.10. | Fatal victims of gender-based violence and perpetrators according to year, by nationality and age group.<br>1 January 2003 to 31 December 2009 | 79 |
|    | 1.11. | Fatal victims of gender-based violence and perpetrators<br>according to size of town/city.<br>1 January 2003 to 31 December 2009               |    |
|    | 1.12. | Some conclusions on the content of this section                                                                                                |    |