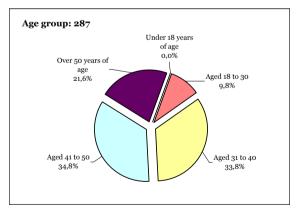

| 14.4.1.1. When the opinions deviate in the same direction                                       |     |
|-------------------------------------------------------------------------------------------------|-----|
| 14.4.1.2. When the opinions deviate in the opposite direction, which is what happens most often | 288 |
| 14.4.2. Those found only among respondents under 21 years of age                                |     |
|                                                                                                 |     |
| 14.4.3. Those found only among respondents over 50 years of age                                 |     |
| QUESTIONNAIRE.                                                                                  |     |
| OPINION POLL ON GENDER-BASED VIOLENCE.<br>JUNE 2009                                             | 291 |
|                                                                                                 |     |
| ANNEX TO THE STATISTICAL ANNUAL REPORT ON GENDER-BASED VIOLENCE.                                |     |
| Summary according to autonomous region and province                                             |     |
| SPAIN                                                                                           |     |
| ANDALUCÍA                                                                                       |     |
| Almería                                                                                         |     |
| Cádiz                                                                                           | 310 |
| Córdoba                                                                                         |     |
| Granada                                                                                         | 312 |
| Huelva                                                                                          | 313 |
| Jaén                                                                                            | 314 |
| Málaga                                                                                          | 315 |
| Sevilla                                                                                         | 316 |
| ARAGÓN                                                                                          | 317 |
| Huesca                                                                                          | 318 |
| Teruel                                                                                          | 319 |
| Zaragoza                                                                                        | 320 |
| ASTURIAS                                                                                        | 321 |
| BALEARES                                                                                        | 322 |
| CANARIAS                                                                                        | 323 |
| Las Palmas                                                                                      | 324 |
| Santa Cruz de Tenerife                                                                          | 325 |
| CANTABRIA                                                                                       |     |
| CASTILLA LA MANCHA                                                                              | 327 |
| Albacete                                                                                        | 328 |
| Ciudad Real                                                                                     | 329 |
| Cuenca                                                                                          |     |
| Guadalajara                                                                                     |     |
| Toledo                                                                                          |     |