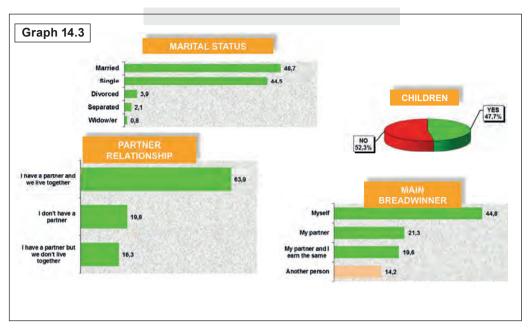

|     | 13.5. Social perception of violence against women as one<br>of the three major problems in Spain and/or of the respondents<br>according to autonomous region. September 2000 to December 2009                                         | 252 |
|-----|---------------------------------------------------------------------------------------------------------------------------------------------------------------------------------------------------------------------------------------|-----|
|     | 13.6. Social perception of violence against women as one<br>of the three major problems in Spain and/or of the respondents<br>in relation to the number of fatal victims of gender-based violence.<br>September 2000 to December 2009 | 254 |
| 14. | . OPINION POLL ON GENDER-BASED VIOLENCE.<br>MAIN RESULTS. JUNE 2009                                                                                                                                                                   | 257 |
|     | 14.1. Objective, scope and main conclusions                                                                                                                                                                                           | 257 |
|     | 14.1.1. Objective. The state of public opinion on gender-based violence                                                                                                                                                               | 257 |
|     | 14.1.2. Scope: Who is talking to us?                                                                                                                                                                                                  | 258 |
|     | 14.1.3. Main conclusions                                                                                                                                                                                                              | 261 |
|     | 14.2. Analysis of the responses given by the sample as a whole                                                                                                                                                                        | 263 |
|     | 14.2.1. State of public opinion and its inherent contradiction                                                                                                                                                                        | 263 |
|     | 14.2.1.1. The public opinion mirrors the published opinion                                                                                                                                                                            | 263 |
|     | 14.2.1.2. Contradiction between the social desirability<br>and the perceived reality                                                                                                                                                  | 264 |
|     | 14.2.2. Social perception of female abuse                                                                                                                                                                                             | 267 |
|     | 14.2.3. State of public opinion on several issues open to debate                                                                                                                                                                      | 269 |
|     | 14.2.4. Prevention and protection resources and measures                                                                                                                                                                              | 274 |
|     | 14.2.5. The motivational substratum of female abuse                                                                                                                                                                                   | 277 |
|     | 14.3. Differences on account of sex                                                                                                                                                                                                   | 280 |
|     | 14.3.1. As regards the intensity of the differences                                                                                                                                                                                   | 280 |
|     | 14.3.2. As regards the significance of the differences                                                                                                                                                                                | 281 |
|     | 14.3.2.1. Men and women have matching opinions on                                                                                                                                                                                     | 282 |
|     | 14.3.2.2. Men and women have significant differences of opinion (between 7 and 13 points) on                                                                                                                                          | 284 |
|     | 14.3.2.3. Men and women have large differences of opinion (more than fifteen points) on                                                                                                                                               | 285 |
|     | 14.4. Differences on account of age                                                                                                                                                                                                   | 287 |
|     | 14.4.1. Those found in the youngest and eldest age groups (18 to 20 years and 51 to 64 years).                                                                                                                                        | 288 |