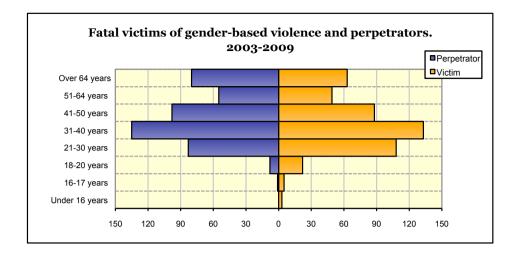

| 1. |       | L VICTIMS OF GENDER-BASED VIOLENCE.<br>UARY 2003 TO 31 DECEMBER 2009                                                                           | 49 |
|----|-------|------------------------------------------------------------------------------------------------------------------------------------------------|----|
|    | 1.1.  | Fatal victims of gender-based violence. 2009                                                                                                   | 49 |
|    |       | 1.1.1. Age of fatal victims and perpetrators. 2009                                                                                             | 49 |
|    |       | 1.1.2. Nationality of fatal victims and perpetrators. 2009                                                                                     | 50 |
|    |       | 1.1.3. Relationship between victim and perpetrator. 2009                                                                                       | 51 |
|    |       | 1.1.4. Geographical area. 2009                                                                                                                 | 51 |
|    |       | 1.1.5. Complaints and institutional protection. 2009                                                                                           | 51 |
|    |       | 1.1.6. Suicide of perpetrator. 2009                                                                                                            | 52 |
|    | 1.2.  | Evolution of numbers of fatal victims of gender-based violence.<br>1 January 2003 to 31 December 2009                                          | 52 |
|    | 1.3.  | Fatal victims of gender-based violence. Age of victims and perpetrators.<br>1 January 2003 to 31 December 2009                                 | 57 |
|    | 1.4.  | Fatal victims of gender-based violence. Nationality of victims and perpetrators. 1 January 2003 to 31 December 2009                            | 60 |
|    | 1.5.  | Fatal victims of gender-based violence. Relationship between victims and perpetrators. 1 January 2003 to 31 December 2009                      | 66 |
|    | 1.6.  | Fatal victims of gender-based violence. Geographical area.<br>1 January 2003 to 31 December 2009                                               | 68 |
|    | 1.7.  | Fatal victims of gender-based violence. Complaints.<br>1 January 2006 to 31 December 2009                                                      | 72 |
|    | 1.8.  | Fatal victims of gender-based violence. Institutional protection.<br>1 January 2006 to 31 December 2009                                        | 76 |
|    | 1.9.  | Fatal victims of gender-based violence. Suicide of perpetrator.<br>1 January 2003 to 31 December 2009                                          | 77 |
|    | 1.10. | Fatal victims of gender-based violence and perpetrators according to year, by nationality and age group.<br>1 January 2003 to 31 December 2009 | 79 |
|    | 1.11. | Fatal victims of gender-based violence and perpetrators<br>according to size of town/city.<br>1 January 2003 to 31 December 2009               |    |
|    | 1.12. | Some conclusions on the content of this section                                                                                                |    |