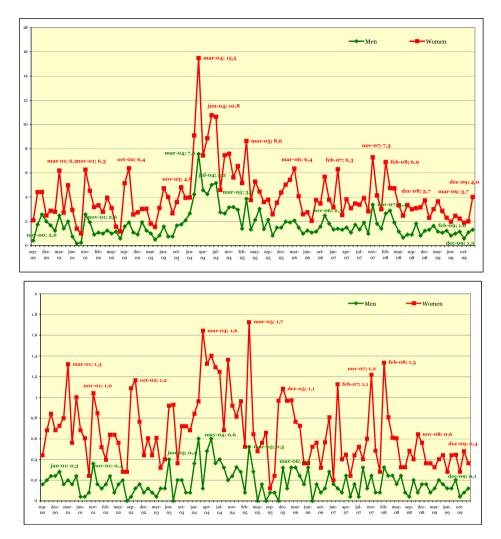

|     | 13.5. Social perception of violence against women as one<br>of the three major problems in Spain and/or of the respondents<br>according to autonomous region. September 2000 to December 2009                                         | 252 |
|-----|---------------------------------------------------------------------------------------------------------------------------------------------------------------------------------------------------------------------------------------|-----|
|     | 13.6. Social perception of violence against women as one<br>of the three major problems in Spain and/or of the respondents<br>in relation to the number of fatal victims of gender-based violence.<br>September 2000 to December 2009 | 254 |
| 14. | . OPINION POLL ON GENDER-BASED VIOLENCE.<br>MAIN RESULTS. JUNE 2009                                                                                                                                                                   | 257 |
|     | 14.1. Objective, scope and main conclusions                                                                                                                                                                                           | 257 |
|     | 14.1.1. Objective. The state of public opinion on gender-based violence                                                                                                                                                               | 257 |
|     | 14.1.2. Scope: Who is talking to us?                                                                                                                                                                                                  | 258 |
|     | 14.1.3. Main conclusions                                                                                                                                                                                                              | 261 |
|     | 14.2. Analysis of the responses given by the sample as a whole                                                                                                                                                                        | 263 |
|     | 14.2.1. State of public opinion and its inherent contradiction                                                                                                                                                                        | 263 |
|     | 14.2.1.1. The public opinion mirrors the published opinion                                                                                                                                                                            | 263 |
|     | 14.2.1.2. Contradiction between the social desirability<br>and the perceived reality                                                                                                                                                  | 264 |
|     | 14.2.2. Social perception of female abuse                                                                                                                                                                                             | 267 |
|     | 14.2.3. State of public opinion on several issues open to debate                                                                                                                                                                      | 269 |
|     | 14.2.4. Prevention and protection resources and measures                                                                                                                                                                              | 274 |
|     | 14.2.5. The motivational substratum of female abuse                                                                                                                                                                                   | 277 |
|     | 14.3. Differences on account of sex                                                                                                                                                                                                   | 280 |
|     | 14.3.1. As regards the intensity of the differences                                                                                                                                                                                   | 280 |
|     | 14.3.2. As regards the significance of the differences                                                                                                                                                                                | 281 |
|     | 14.3.2.1. Men and women have matching opinions on                                                                                                                                                                                     | 282 |
|     | 14.3.2.2. Men and women have significant differences of opinion (between 7 and 13 points) on                                                                                                                                          | 284 |
|     | 14.3.2.3. Men and women have large differences of opinion (more than fifteen points) on                                                                                                                                               | 285 |
|     | 14.4. Differences on account of age                                                                                                                                                                                                   | 287 |
|     | 14.4.1. Those found in the youngest and eldest age groups (18 to 20 years and 51 to 64 years).                                                                                                                                        | 288 |