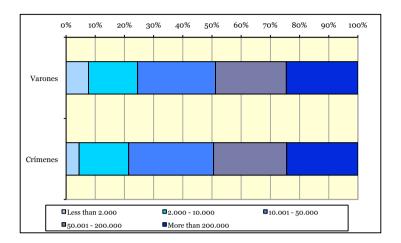

| 1. |       | L VICTIMS OF GENDER-BASED VIOLENCE.<br>UARY 2003 TO 31 DECEMBER 2009                                                                           | 49 |
|----|-------|------------------------------------------------------------------------------------------------------------------------------------------------|----|
|    | 1.1.  | Fatal victims of gender-based violence. 2009                                                                                                   | 49 |
|    |       | 1.1.1. Age of fatal victims and perpetrators. 2009                                                                                             | 49 |
|    |       | 1.1.2. Nationality of fatal victims and perpetrators. 2009                                                                                     | 50 |
|    |       | 1.1.3. Relationship between victim and perpetrator. 2009                                                                                       | 51 |
|    |       | 1.1.4. Geographical area. 2009                                                                                                                 | 51 |
|    |       | 1.1.5. Complaints and institutional protection. 2009                                                                                           | 51 |
|    |       | 1.1.6. Suicide of perpetrator. 2009                                                                                                            | 52 |
|    | 1.2.  | Evolution of numbers of fatal victims of gender-based violence.<br>1 January 2003 to 31 December 2009                                          | 52 |
|    | 1.3.  | Fatal victims of gender-based violence. Age of victims and perpetrators.<br>1 January 2003 to 31 December 2009                                 | 57 |
|    | 1.4.  | Fatal victims of gender-based violence. Nationality of victims and perpetrators. 1 January 2003 to 31 December 2009                            | 60 |
|    | 1.5.  | Fatal victims of gender-based violence. Relationship between victims and perpetrators. 1 January 2003 to 31 December 2009                      | 66 |
|    | 1.6.  | Fatal victims of gender-based violence. Geographical area.<br>1 January 2003 to 31 December 2009                                               | 68 |
|    | 1.7.  | Fatal victims of gender-based violence. Complaints.<br>1 January 2006 to 31 December 2009                                                      | 72 |
|    | 1.8.  | Fatal victims of gender-based violence. Institutional protection.<br>1 January 2006 to 31 December 2009                                        | 76 |
|    | 1.9.  | Fatal victims of gender-based violence. Suicide of perpetrator.<br>1 January 2003 to 31 December 2009                                          | 77 |
|    | 1.10. | Fatal victims of gender-based violence and perpetrators according to year, by nationality and age group.<br>1 January 2003 to 31 December 2009 | 79 |
|    | 1.11. | Fatal victims of gender-based violence and perpetrators<br>according to size of town/city.<br>1 January 2003 to 31 December 2009               |    |
|    | 1.12. | Some conclusions on the content of this section                                                                                                |    |