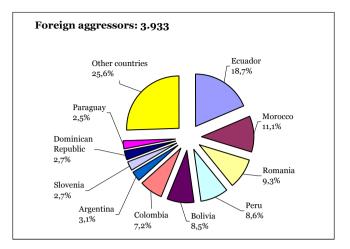

# 

|    | 8.5.  | Victims of gender-based violence recipients of the financial aid established<br>in article 27 of the Comprehensive Law according to age group by nationalit<br>1 January 2006 to 31 December 2009           |       |
|----|-------|-------------------------------------------------------------------------------------------------------------------------------------------------------------------------------------------------------------|-------|
|    | 8.6.  | Amount of financial aid granted under article 27 of the Comprehensive Law.<br>1 January 2006 to 31 December 2009                                                                                            |       |
| 9. | GR/   | IPORARY RESIDENCE PERMITS FOR EXCEPTIONAL CIRCUMSTANC<br>ANTED ON HUMANITARIAN GROUNDS TO FOREIGN VICTIMS OF<br>MESTIC VIOLENCE. 2005 to 2009                                                               |       |
|    | 9.1.  | Temporary residence permits for exceptional circumstances granted on humanitarian grounds to foreign victims of domestic violence. 2009                                                                     | .201  |
|    | 9.2.  | Evolution of numbers of temporary residence permits<br>for exceptional circumstances granted on humanitarian grounds<br>to foreign victims of domestic violence. 2005 to 2009                               | .202  |
|    | 9.3.  | Temporary residence permits for exceptional circumstances granted on humanitarian grounds to foreign victims of domestic violence according to age and nationality. 2005 to 2009                            | .203  |
|    | 9.4.  | Temporary residence permits for exceptional circumstances granted<br>on humanitarian grounds to foreign victims of domestic violence<br>according to autonomous region and province. 2005 to 2009           | .205  |
|    | 9.5.  | Temporary residence permits for exceptional circumstances granted on humanitarian grounds to foreign victims of domestic violence according to autonomous region by continent and nationality. 2005 to 2009 | .206  |
| 10 |       | NDER-BASED VIOLENCE OFFENDERS SERVING PRISON SENTENCES<br>DECEMBER 2009                                                                                                                                     |       |
|    | 10.1. | . Gender-based violence offenders serving prison sentences.<br>31 December 2009.                                                                                                                            | 211   |
|    | 10.2  | . Gender-based violence offenders serving prison sentences according to age group. 31 December 2009                                                                                                         | . 211 |
|    | 10.3  | . Gender-based violence offenders serving prison sentences according to nationality. 31 December 2009                                                                                                       | 212   |
|    | 10.4  | . Gender-based violence offenders serving prison sentences according to age group by nationality. 31 December 2009                                                                                          | 213   |
|    | 10.5  | . Gender-based violence offenders serving prison sentences according to geographical area of the declared normal place of residence.<br>31 December 2009                                                    | 214   |