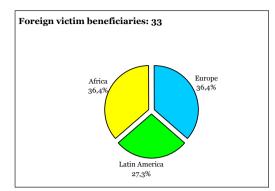

# 

|    | 8.5.  | Victims of gender-based violence recipients of the financial aid established<br>in article 27 of the Comprehensive Law according to age group by nationalit<br>1 January 2006 to 31 December 2009           |       |
|----|-------|-------------------------------------------------------------------------------------------------------------------------------------------------------------------------------------------------------------|-------|
|    | 8.6.  | Amount of financial aid granted under article 27 of the Comprehensive Law.<br>1 January 2006 to 31 December 2009                                                                                            |       |
| 9. | GR/   | IPORARY RESIDENCE PERMITS FOR EXCEPTIONAL CIRCUMSTANC<br>ANTED ON HUMANITARIAN GROUNDS TO FOREIGN VICTIMS OF<br>MESTIC VIOLENCE. 2005 to 2009                                                               |       |
|    | 9.1.  | Temporary residence permits for exceptional circumstances granted on humanitarian grounds to foreign victims of domestic violence. 2009                                                                     | .201  |
|    | 9.2.  | Evolution of numbers of temporary residence permits<br>for exceptional circumstances granted on humanitarian grounds<br>to foreign victims of domestic violence. 2005 to 2009                               | .202  |
|    | 9.3.  | Temporary residence permits for exceptional circumstances granted on humanitarian grounds to foreign victims of domestic violence according to age and nationality. 2005 to 2009                            | .203  |
|    | 9.4.  | Temporary residence permits for exceptional circumstances granted<br>on humanitarian grounds to foreign victims of domestic violence<br>according to autonomous region and province. 2005 to 2009           | .205  |
|    | 9.5.  | Temporary residence permits for exceptional circumstances granted on humanitarian grounds to foreign victims of domestic violence according to autonomous region by continent and nationality. 2005 to 2009 | .206  |
| 10 |       | NDER-BASED VIOLENCE OFFENDERS SERVING PRISON SENTENCES<br>DECEMBER 2009                                                                                                                                     |       |
|    | 10.1. | . Gender-based violence offenders serving prison sentences.<br>31 December 2009.                                                                                                                            | 211   |
|    | 10.2  | . Gender-based violence offenders serving prison sentences according to age group. 31 December 2009                                                                                                         | . 211 |
|    | 10.3  | . Gender-based violence offenders serving prison sentences according to nationality. 31 December 2009                                                                                                       | 212   |
|    | 10.4  | . Gender-based violence offenders serving prison sentences according to age group by nationality. 31 December 2009                                                                                          | 213   |
|    | 10.5  | . Gender-based violence offenders serving prison sentences according to geographical area of the declared normal place of residence.<br>31 December 2009                                                    | 214   |