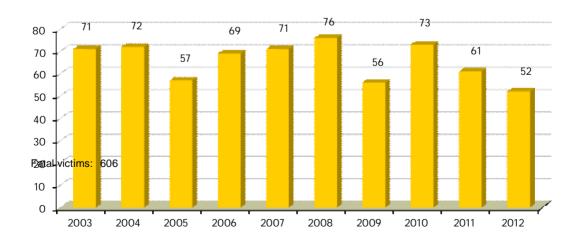

1. Fatal victims of gender-based violence. 1 January 2003 to 31 December 2012. Data source: Government Office for Gender-based Violence (Secretariat of State for Social Services and Equality. Ministry of Health, Social Services and Equality).

<u>Number of fatal victims</u>: In 2012, there were 52 fatal victims, bringing the total number of fatal victims between 2003 and 2012 to 658.

Over that period, 56.2% of the women murdered in Spain died at the hands of their partner or expartner.

The graph below shows how the number of women murdered by their partners or ex-partners has varied in that time. Notably, the lowest number of fatal victims in the last decade was recorded in 2012

Fatal victims of gender-based violence

1 January 2003 to 31 December 2012.

TOTAL: 658

Source: Ministry of Health, Social Services and Equality. Government Office for Gender-based Violence.

<u>Formal complaints filed by fatal victims</u>: Of the 52 fatal victims in 2012, only 19.2% (10 women) had filed a formal complaint against their aggressors. Similarly, only 7 fatal victims had requested protective measures, which had been granted to all 7 of them.

The persistence of gender-based murder and the variability in its incidence over the period bring into relief the fact that gender-based violence, in its most brutal manifestation, affects the entire country and is a haphazard phenomenon. Equally, it is worth recalling that each murder substantially alters the figures and their distribution.