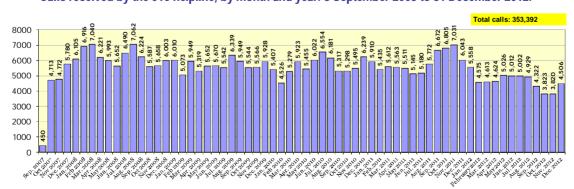

In 2012, the 016 helpline providing information and legal advice on gender-based violence received a total of **55,810 calls relating to gender-based violence**. This represented a **21%** decrease on the number of calls received in 2011 (**70,679**).

Between 3 September 2007 and 31 December 2012, the helpline received **353,392** calls relating to gender-based violence (see graph below).

Calls received by the 016 helpline, by month and year. 3 September 2003 to 31 December 2012.

Source: Ministry of Health, Social Services and Equality. Government Office for Gender-based Violence.

Analysis of the calls received by caller type over the period under review reveals that 75.2% of calls were made by female users. Relatives and friends accounted for 22.2% and professional support staff accounted for 2.6%.