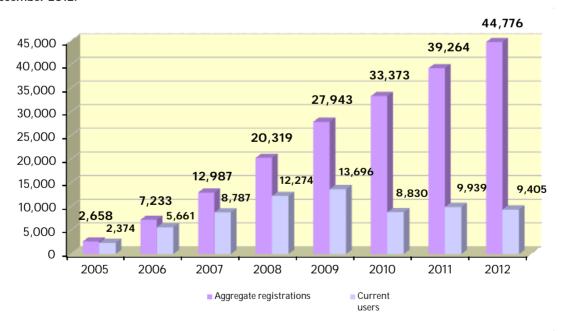

Between going into operation and the end of 2012, the service was used by a total of 44,776 women.

The number of female users registered with the service increased steadily between 2005 and 2009. However, in 2010, following rationalisation of the service, in which helplines that had not been used for months — along with others that it was not possible to contact — were taken out of operation, the number of registered users fell significantly.

As at 31 December 2012, the number of women using the assistance and protection helpline for victims of gender-based violence stood at 9,405, down by 5.4% on the figure recorded at the close of 2011 (9,939).

Changes in aggregate numbers of registrations with and final female users of the ATENPRO assistance and protection helpline for victims of gender-based violence. December 2005 to December 2012.

Source: Ministry of Health, Social Services and Equality. Government Office for Gender-based Violence.