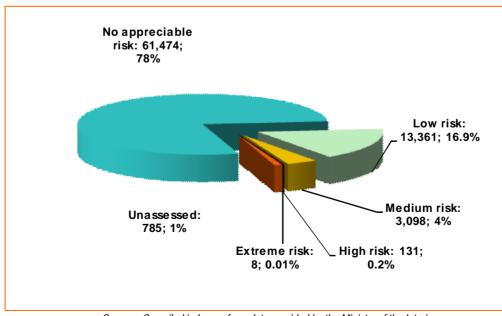

## 3. Female victims of gender-based violence receiving police assistance. 31 December 2012. Data source: Secretariat of State for Security (Ministry of the Interior)

As at 31 December 2012, a total of **99,003** women classified as female victims of gender-based violence were receiving assistance from the security forces. According to the most recent assessment in each case, **16,598 women** were considered to be at risk and were receiving police protection. In **61,474** cases, the most recent police assessment identified no appreciable risk.

For every million females aged 15 and over resident in Spain, **808** were victims at risk of suffering further gender-based violence and, consequently, had been provided with police protection.

Women assessed by police, by risk level. Data as at 31 December 2012