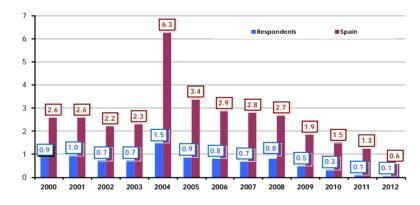

### **14. Social perception of violence against women.** September 2000 to December 2012. Data source: Centre for Sociological Research.

Every month, a small proportion of the sample interviewed has considered violence against women one of the three biggest problems affecting Spain and/or affecting them personally. The percentages peaked in 2004 and 2005, years that coincided with the Comprehensive Protection Law's drafting, passage through parliament and entry into effect and during which female victims of gender-based violence received extensive media coverage and the issue was treated as a specific phenomenon requiring concrete measures to eradicate it. Since then, the percentages have gradually decreased, reaching the lowest figure recorded in the period under review in 2012.

Between September 2000 and December 2012, a total of 335,490 persons were interviewed, producing a monthly mean of 2,151 interviews. Overall, 8,504 (2.5%) of the people polled stated that violence against women was one of the three biggest problems affecting Spain, while 2,292 (0.7%) said that it was one of the three biggest problems affecting them personally.

Violence against women as one of the three biggest problems (% of the total number of persons surveyed each year). September 2000 to December 2012.

Source: Compiled in-house from data collected in opinion polls conducted by the Centre for Sociological Research.

The phenomenon is perceived differently by men and women, with more of the latter considering it a cause for concern. Of the 8,504 persons interviewed over the period under review who stated that violence against women was one of the three biggest problems affecting Spain, 71% were women and 29% were men.