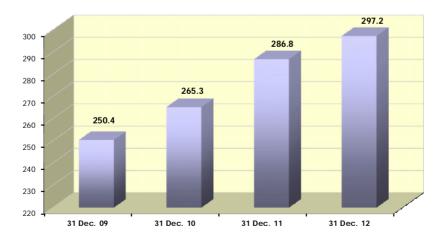

### **12. Gender-based violence offenders serving prison sentences.** 31 December 2012. Data source: Secretariat-General for Penitentiary Institutions (Ministry of the Interior).

As at 31 December 2012, a total of 63,372 male offenders were serving prison sentences in Spain. Of that number, <u>5,647</u> (8.9%) were serving sentences for crimes of gender-based violence, representing a 3.7% increase (an additional 199 prisoners) on 2011 (when the number stood at 5,448).

Total number of gender-based violence offenders serving prison sentences in 2011: 5,448 Total number of gender-based violence offenders serving prison sentences in 2012: 5,647

Gender-based violence offenders serving prison sentences, by year. Ratios per million males aged 18 and over. Data as at 31 December 2009–2012.