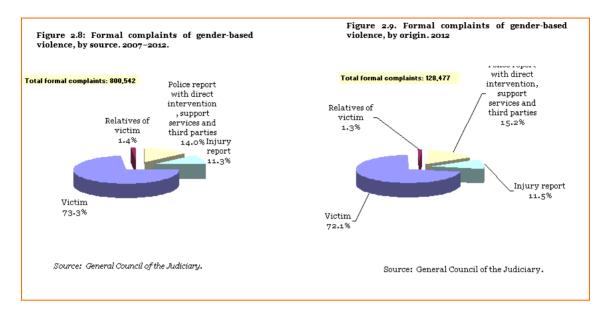

Source: Compiled in-house from data provided by the General Council of the Judiciary.

Analysis of the **800,542** formal complaints filed between 2007 and 2012 by source shows that 586,949 were filed directly with the police or courts by victims of gender-based violence; 111,810 originated from police reports as a result of direct police intervention, or from reports by support

services and third parties in general; 90,644 originated from injury reports; and 11,139 were filed by relatives of the victim.