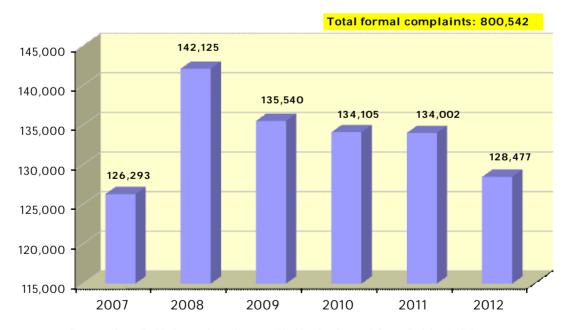

## **2. Formal complaints of gender-based violence.** 1 January 2007 to 31 December 2012. Data source: General Council of the Judiciary.

In 2012, Spain's courts received a total of 128,477 formal complaints of gender-based violence, equivalent to 10,706 per month and 351 per day. This figure was 4.12% lower than the number of formal complaints of gender-based violence recorded in 2011.

Source: Compiled in-house from data provided by the General Council of the Judiciary.

Analysis of the **800,542** formal complaints filed between 2007 and 2012 by source shows that 586,949 were filed directly with the police or courts by victims of gender-based violence; 111,810 originated from police reports as a result of direct police intervention, or from reports by support