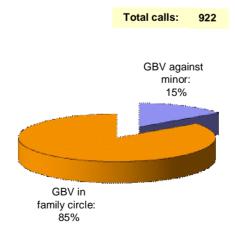

In **2012**, the services received **922** calls about gender-based violence:

- 138 calls referred to situations in which a female minor was the direct victim of genderbased violence; and
- **784** calls referred to situations of gender-based violence in which a minor of either sex formed part of a female victim's family circle.

Percentage breakdown of calls received by the ANAR Foundation, by type of violence. 2012

Breakdown of calls, by type of violence

Source: Compiled in-house from data provided by the Child and Adolescent Helpline.