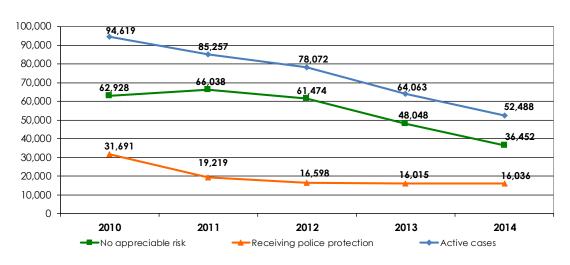

### 3. Female victims of gender-based violence receiving police assistance.

Data as at 31 December 2010, 2011, 2013 and 2014.

Data source: Secretariat of State for Security, Ministry of the Interior.

Since 2010, there has been a clear decrease in the number of women assessed by the police at 31 December each year as being active victims of gender-based violence.

Figure 3. 1. Female victims of gender-based violence receiving police assistance, by assessment of risk level. 2010–2014.

Source: Compiled in-house from data provided by the Ministry of the Interior.

As at 31 December 2014, **52,488** women classified as female victims of gender-based violence were receiving assistance from the security forces. According to the most recent assessment in

each case, **16,036** women were considered to be at risk and were receiving police protection. In **36,452** cases, the most recent police assessment identified no appreciable risk.

For every million females aged 15 and over resident in Spain, **993.4** were victims at risk of suffering further gender-based violence and, consequently, had been provided with police protection.

Figure 3.2. Women assessed by police, by risk level.

31 December 2014

Source: Compiled in-house from data provided by the Ministry of the Interior.

It should be noted that the statistical analysis excludes cases reported in Cataluña and País Vasco as that information does not include the data compiled by their respective regional police forces.