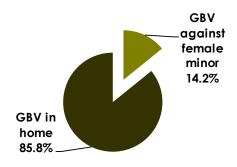

### 6. ANAR Helpline (Help for children and adolescents at risk).

Data from January to December 2014 Data source: ANAR Foundation.

From January 2010 onwards, information is available on calls made to the Child and Adolescent Helpline for minors at risk, and to the Adult and Family Helpline for adults seeking guidance on how best to help minors within their immediate circle. The service provides psychological, social and legal guidance and support

In **2014**, the services received **1,913** calls about gender-based violence.

- 271 calls referred to situations in which a female minor was the direct victim of gender-based violence; and
- **1,642** calls referred to situations of gender-based violence in which a minor formed part of a female victim's family circle.

Figure 6. 1. Percentage breakdown of calls received by the ANAR helpline, by type of violence. 2014

Source: Compiled in-house from ANAR Foundation

The average age of the female minors directly affected by gender-based violence was **15.6**, while the average age of the minors of both sexes experiencing gender-based violence in the home was **8.6**.