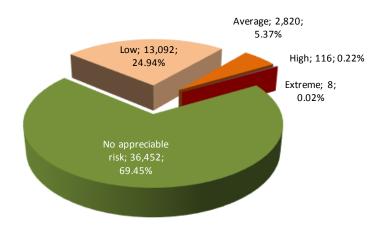

Figure 3. 1. Female victims of gender-based violence receiving police assistance, by assessment of risk level. 2010–2014.

Source: Compiled in-house from data provided by the Ministry of the Interior.

As at 31 December 2014, **52,488** women classified as female victims of gender-based violence were receiving assistance from the security forces. According to the most recent assessment in

each case, **16,036** women were considered to be at risk and were receiving police protection. In **36,452** cases, the most recent police assessment identified no appreciable risk.

For every million females aged 15 and over resident in Spain, **993.4** were victims at risk of suffering further gender-based violence and, consequently, had been provided with police protection.

Figure 3.2. Women assessed by police, by risk level.

31 December 2014

Source: Compiled in-house from data provided by the Ministry of the Interior.

It should be noted that the statistical analysis excludes cases reported in Cataluña and País Vasco as that information does not include the data compiled by their respective regional police forces.