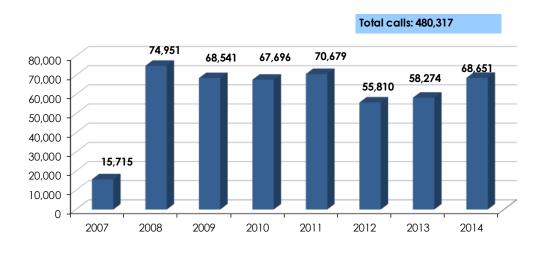

## 5. Calls received by the 016 helpline providing information and legal advice on gender-based violence.

Data from 3 September 2007 to 31 December 2014.

Data source: Government Office for Gender-based Violence (Secretariat of State for Social Services and Equality. Ministry of Health, Social Services and Equality).

In 2014, the 016 helpline providing information and legal advice on gender-based violence received a total of **68,651 calls relating to gender-based violence**. This figure was 17.8% higher than the number received in 2013 (**58,274**).

Between 3 September 2007 and 31 December 2014, the helpline received **480,317** calls relating to gender-based violence (see figure below).

Figure 5.1. Calls received by the 016 helpline, by year. Data as at 3 September 2007 to 31 December 2014.

Table 5.1. Calls received by the 016 helpline. Data as at 3 September 2007 to 31 December 2014.

|                 | 2007-   | 2014   | 20     | 07     | 20     | 08     | 20     | 09     | 20     | 10     | 20     | 11     | 20     | 12     | 20     | 13     | 20     | 14     |
|-----------------|---------|--------|--------|--------|--------|--------|--------|--------|--------|--------|--------|--------|--------|--------|--------|--------|--------|--------|
|                 | Total   | %      | Total  | %      | Total  | %      | Total  | %      | Total  | %      | Total  | %      | Total  | %      | Total  | %      | Total  | %      |
| TOTAL           | 480,317 | 100.0% | 15,715 | 100.0% | 74,951 | 100.0% | 68,541 | 100.0% | 67,696 | 100.0% | 70,679 | 100.0% | 55,810 | 100.0% | 58,274 | 100.0% | 68,651 | 100.0% |
| Female user     | 355,639 | 74.0%  | 12,870 | 81.9%  | 59,800 | 79.8%  | 52,358 | 76.4%  | 47,175 | 69.7%  | 51,966 | 73.5%  | 41,543 | 74.4%  | 40,030 | 68.7%  | 49,897 | 72.7%  |
| Relative/Friend | 112,282 | 23.4%  | 2,428  | 15.5%  | 13,219 | 17.6%  | 14,376 | 21.0%  | 18,513 | 27.3%  | 16,816 | 23.8%  | 12,982 | 23.3%  | 16,872 | 29.0%  | 17,076 | 24.9%  |
| Other           | 12,396  | 2.6%   | 417    | 2.7%   | 1,932  | 2.6%   | 1,807  | 2.6%   | 2,008  | 3.0%   | 1,897  | 2.7%   | 1,285  | 2.3%   | 1,372  | 2.4%   | 1,678  | 2.4%   |