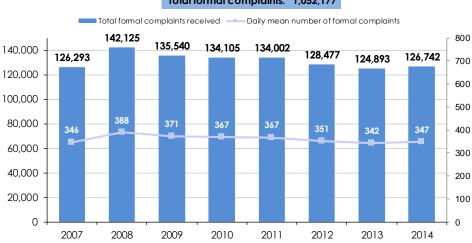

### 2. Formal complaints of gender-based violence.

Data from 1 January 2007 to 31 December 2014. Data source: General Council of the Judiciary

In 2014, Spain's courts received a total of 126,742 formal complaints of gender-based violence, equivalent to 10,562 per month and 347 per day. This figure was 1.5% higher than the number of formal complaints of gender-based violence recorded in 2013.

Figure 2. 1: Formal complaints of gender-based violence, annual total and daily mean.

Data as at 1 January 2007 to 31 December 2014.

Total formal complaints: 1,052,177

Source: Compiled in-house from data provided by the General Council of the Judiciary.

Analysis of the 1,052,177 formal complaints filed between 2007 and 2014 by source shows that 763,512 were filed directly with the police or courts by victims of gender-based violence; 140,427 originated from police reports as a result of direct police intervention; 120,036 originated from injury reports; 15,083 were filed by relatives of the victim; and 13,119 were filed by social/support services and third parties in general.