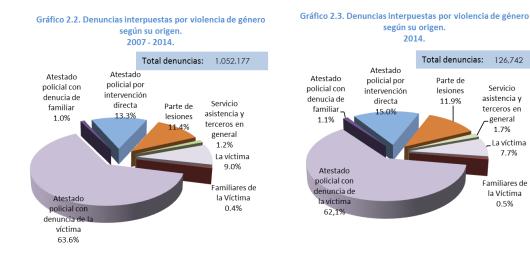

Figure 2. 1: Formal complaints of gender-based violence, annual total and daily mean.

Data as at 1 January 2007 to 31 December 2014.

Total formal complaints: 1,052,177

Source: Compiled in-house from data provided by the General Council of the Judiciary.

Analysis of the 1,052,177 formal complaints filed between 2007 and 2014 by source shows that 763,512 were filed directly with the police or courts by victims of gender-based violence; 140,427 originated from police reports as a result of direct police intervention; 120,036 originated from injury reports; 15,083 were filed by relatives of the victim; and 13,119 were filed by social/support services and third parties in general.