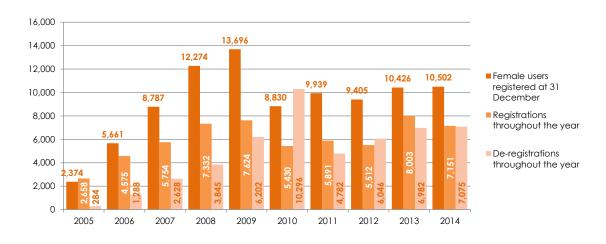

### 7. Female users of the ATENPRO assistance and protection helpline for victims of gender-based violence.

Data from December 2005 to December 2014.

Data source: Government Office for Gender-based Violence (Secretariat of State for Social Services and Equality. Ministry of Health, Social Services and Equality).

Between going into operation and the end of 2014, the service was used by a total of **59,930** women.

The number of female users registered with the service increased steadily between 2005 and 2009. However, from 2010 onwards, following rationalisation of the service, in which helplines that had not been used for months — along with others that it was not possible to contact — were taken out of operation, the number of registered users fell significantly.

As at 31 December 2014, the number of women using the ATENPRO assistance and protection helpline for victims of gender-based violence stood at **10,502**, up by 0.73% on the figure recorded at the close of 2013 (10,426).

Figure 7.1. Changes in aggregate numbers of registrations with and final female users of the ATENPRO assistance and protection helpline for victims of gender-based violence.

Data as at December 2005 to December 2014