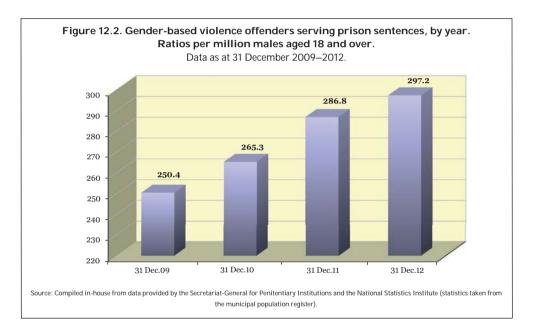

| 2009  | 2010    | 2011      | 2012  | 2009                        | 2010 | 2011 | 2012 |  |
| Prisoners convicted of GBV crimes | 4,734 | 5,030   | 5,448     | 5,647 | -                           | 6.3  | 8.3  | 3.7  |  |
| Spanish                           | 3,642 | 3,869   | 4,204     | 4,376 | -                           | 6.2  | 8.7  | 4.1  |  |
| Foreign                           | 1,087 | 1,157   | 1,239     | 1,269 | -                           | 6.4  | 7.1  | 2.4  |  |

Source: Compiled in-house from data provided by the Secretariat-General for Penitentiary Institutions.

The ratio of gender-based violence offenders serving prison sentences per million males aged 18 and over rose every year between 2009 and 2012, reaching 297.2 inmates at the end of the period.



The number of gender-based violence offenders serving prison sentences rose from 2009 onwards. As at 31 December 2012, a total of 5,647 offenders were serving prison sentences for gender-based violence and other crimes; 2,283 offenders were serving sentences solely for gender-

<sup>34.</sup> The data on prison inmates up to January 2011 are provided by the National Statistics Institute. The data for 2012 are provided by the Ministry of the Interior. On 01/01/2012, a change in methodology was implemented affecting the data source used by the Secretariat-General for Penitentiary Institutions to compile prison population statistics, as the statistical questionnaires submitted by prisons were replaced with the Penitentiary Information System.

based violence; and 275 offenders were serving