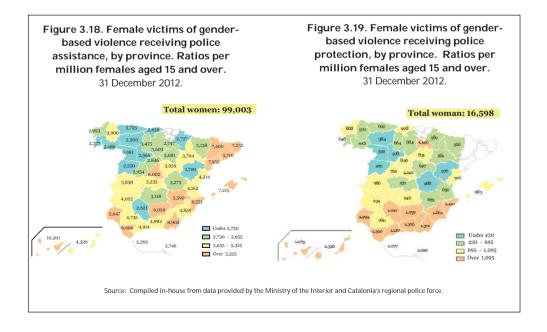

## 3. FEMALE VICTIMS OF GENDER-BASED VIOLENCE RECEIVING ACTIVE POLICE ASSISTANCE.

Source: Ministry of the Interior.

The data on female victims of gender-based violence receiving active police assistance come from the Comprehensive Gender-based-Violence Case Monitoring System, an IT application created for the Ministry of the Interior by the Office for Interior Security Studies — recently renamed the Office for Co-ordination and Studies — which reports to the Secretariat of State for Security.

Active police assistance and protection are the headings under which the Ministry of the Interior provides the data from the Comprehensive Gender-based Violence Case Monitoring System. These data provide a snapshot of the situation on a particular date. Cases listed in the system that have undergone risk assessment are considered to receive active police assistance. Recipients of this assistance are assessed as being at no appreciable risk, at low risk, at medium risk, at high risk or at extreme

risk. Cases listed as receiving active police protection do not include those assessed as being at no appreciable risk. A series of measures is then adopted for the remaining cases according to the degree of risk identified.

This database includes data submitted by national, regional and local police forces and includes their risk assessments according to the "Protocol for Police Assessment of the Level of Risk of Violence against Women under the Provisions of Organic Law 1/2004, of 28 December", approved by Order 10/2007, of 10 July, of the Secretariat of State for Security and amended by Order 5/2008.

The Government Office for Gender-based Violence has extracted from the application aggregate data on the most recent risk assessment in each case by autonomous community and province. The dataset contains information up to 31 December 2012 and is dated 2 January 2013, the first working day of the following year.

Given the shortage of data from the País Vasco and Cataluña autonomous communities, these two regions have been excluded from analysis of police risk assessments.

Comparative analysis does not include the autonomous communities of Cataluña or País Vasco, as those regions' police forces do not submit relevant information.