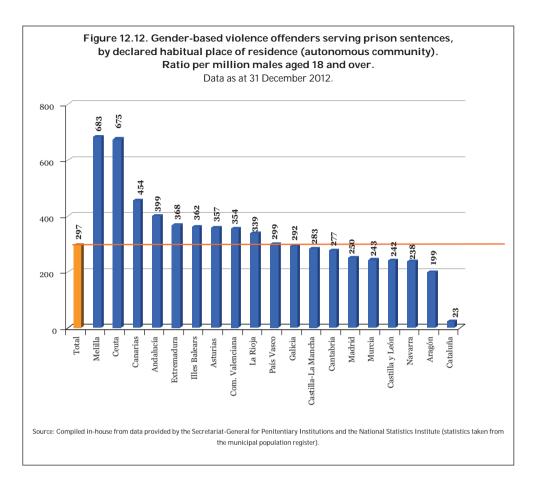

| 11. TEMPORARY RESIDENCE AND WORK PERMITS GRANTED TO FOREIGN FEMALE VICTIMS OF GENDER-BASED VIOLENCE.                                                                                                        |     |
|-------------------------------------------------------------------------------------------------------------------------------------------------------------------------------------------------------------|-----|
| 1 January 2005 to 31 December 2012                                                                                                                                                                          | 251 |
| <ul><li>11.1. Applications for temporary residence and work permits by foreigr female victims of gender-based violence.</li><li>1 January 2005 to 31 December 2012</li></ul>                                |     |
| 11.2. Decisions on applications for temporary residence and work permits by foreign female victims of gender-based violence.                                                                                |     |
| 1 January 2005 to 31 December 2012                                                                                                                                                                          | 253 |
| of gender-based violence. 1 January 2005 to 31 December 2012 11.3.1. Temporary residence and work permits granted to foreign female victims of gender-based violence, by autonomous community and province. | 255 |
| 1 January 2005 to 31 December 2012                                                                                                                                                                          | 255 |
| 12. GENDER-BASED VIOLENCE OFFENDERS SERVING PRISON SENTENCES.                                                                                                                                               |     |
| 31 December 2012                                                                                                                                                                                            | 263 |
| <ul><li>12.1. Gender-based violence offenders serving prison sentences.</li><li>31 December 2012</li></ul>                                                                                                  |     |
| by age group. 31 December 2012                                                                                                                                                                              | 265 |
| by nationality. 31 December 2012                                                                                                                                                                            | 266 |
| community). 31 December 2012                                                                                                                                                                                |     |
| by type of crime. 31 December 2012                                                                                                                                                                          | 271 |
| by length of sentence. 31 December 2012                                                                                                                                                                     |     |
| 12.1.6. Gender-based violence offenders serving prison sentences, by age group and nationality.  31 December 2012                                                                                           | 274 |
| 12.1.7. Gender-based violence offenders serving prison sentences<br>by declared habitual place of residence (autonomous                                                                                     | ,   |
| community) and age group. 31 December 2012<br>12.1.8. Gender-based violence offenders serving prison sentences<br>by declared habitual place of residence (autonomous                                       |     |
| community) and nationality. 31 December 2012                                                                                                                                                                | 276 |