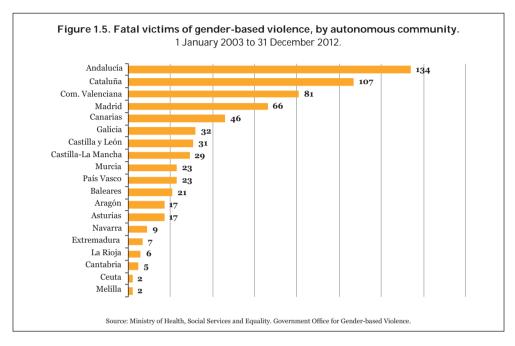

#### 1. FATAL VICTIMS OF GENDER-BASED VIOLENCE

Source: Government Office for Gender-based Violence.

In this chapter of the Statistical Annual Report, the Government Office for Gender-based Violence presents data from individual reports of fatal victims of gender-based violence (defined under the Comprehensive Protection Law as women killed by their partners or ex-partners). The data series begins on 1 January 2003.

The data for 2003–2005 come from the Institute for Women's Affairs, which compiled its information from media sources. From 2006 onwards, the data originate from the Government Office for Gender-based Violence, which records each fatal case reported by regional and provincial government offices and, since their creation, by the Co-ordination Units and by the Violence against Women Units. The latter currently report to the Ministry of Health, Social Services and Equality through the Secretariat of State for Social Services and Equality. These Units compile data from each case dealt with by Spain's national security forces, regional police forces, courts and public prosecutor's office.