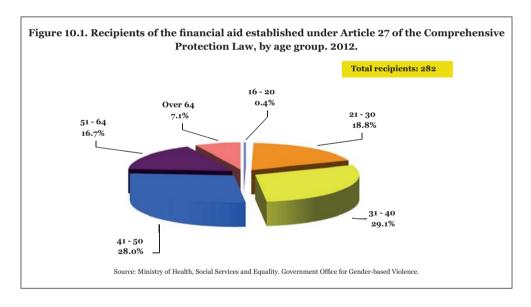

| 9. | INTEGRATION BENEFIT.                |                                                                                                                                                                                                        |     |  |
|----|-------------------------------------|--------------------------------------------------------------------------------------------------------------------------------------------------------------------------------------------------------|-----|--|
|    | 1 Ja                                | nuary 2006 to 31 December 2012                                                                                                                                                                         | 219 |  |
|    | 9.1.                                | Female victims of violence receiving labour-market-integration benefit. 2012                                                                                                                           | 219 |  |
|    | <ul><li>9.2.</li><li>9.3.</li></ul> | Changes in numbers of female victims of violence receiving labour-<br>market-integration benefit. 1 January 2006 to 31 December 2012<br>Female victims of violence receiving labour-market-integration | 223 |  |
|    |                                     | benefit, by autonomous community and year.  1 January 2006 to 31 December 2012                                                                                                                         | 224 |  |
|    | <ul><li>9.4.</li><li>9.5.</li></ul> | Female victims of violence receiving labour-market-integration benefit, by nationality. 1 January 2006 to 31 December 2012                                                                             | 226 |  |
|    |                                     | benefit, by age. 1 January 2006 to 31 December 2012                                                                                                                                                    | 227 |  |
|    | 9.7.                                | address. 1 January 2005 to 31 December 2012<br>Employed female victims of gender-based violence who suspended<br>or terminated their employment contracts whilst preserving their                      | 229 |  |
|    |                                     | right to receive unemployment benefit or income support.  1 January 2006 to 31 December 2012                                                                                                           | 230 |  |
| 10 | AR                                  | CIPIENTS OF THE FINANCIAL AID ESTABLISHED UNDER FIGURE 27 OF THE COMPREHENSIVE PROTECTION LAW. nuary 2006 to 31 December 2012                                                                          | 243 |  |
|    | 10.1.                               | Recipients of the financial aid established under Article 27 of the Comprehensive Protection Law. 2012                                                                                                 | 243 |  |
|    | 10.2.                               | Changes in numbers of recipients of the financial aid established under Article 27 of the Comprehensive Protection Law.                                                                                | 240 |  |
|    | 10.3.                               | 1 January 2006 to 31 December 2012                                                                                                                                                                     | 244 |  |
|    | 10.4.                               | 1 January 2006 to 31 December 2012                                                                                                                                                                     | 246 |  |
|    | 10.5                                | Comprehensive Protection Law, by nationality.  1 January 2006 to 31 December 2012                                                                                                                      | 247 |  |
|    | 10.3.                               | Recipients of the financial aid established under Article 27 of the Comprehensive Protection Law, by age group and nationality.  1 January 2006 to 31 December 2012                                    | 248 |  |
|    | 10.6.                               | Amount of financial aid granted under Article 27 of the Comprehensive Protection Law.                                                                                                                  |     |  |
|    |                                     | 1 January 2006 to 31 December 2012                                                                                                                                                                     | 248 |  |