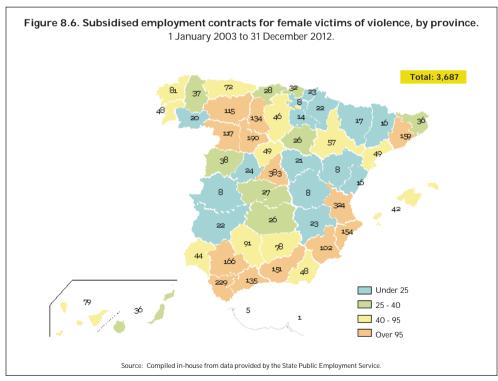

# 8. SUBSIDISED EMPLOYMENT CONTRACTS FOR FEMALE VICTIMS OF VIOLENCE, AND SUBSTITUTION CONTRACTS FOR VICTIMS OF GENDER-BASED VIOLENCE

Source: State Public Employment Service. Ministry of Employment and Social Security.

The data on subsidised employment contracts presented in this report refer to the period between 1 January 2003 and 31 December 2012, while the data on substitution contracts refer to the period between 1 January 2005 and 31 December 2012. The source of these data is the State Public Employment Service (SEPE), which reports to the Ministry of Employment and Social Security.

Although data on subsidised employment contracts are available from 2003 onwards, it should be noted that a specific code identifying subsidised employment contracts for victims of gender-based violence was not introduced until December 2006. Therefore, the data analysed refer to female victims of both domestic and gender-based violence.