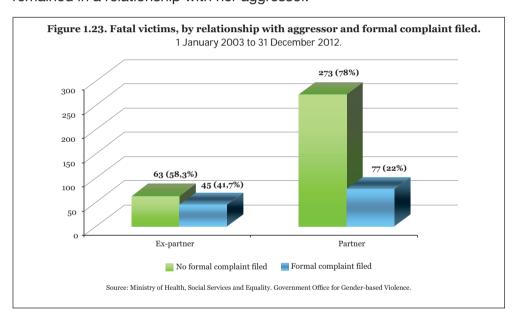

#### 1. FATAL VICTIMS OF GENDER-BASED VIOLENCE

Source: Government Office for Gender-based Violence.

In this chapter of the Statistical Annual Report, the Government Office for Gender-based Violence presents data from individual reports of fatal victims of gender-based violence (defined under the Comprehensive Protection Law as women killed by their partners or ex-partners). The data series begins on 1 January 2003.

The data for 2003–2005 come from the Institute for Women's Affairs, which compiled its information from media sources. From 2006 onwards, the data originate from the Government Office for Gender-based Violence, which records each fatal case reported by regional and provincial government offices and, since their creation, by the Co-ordination Units and by the Violence against Women Units. The latter currently report to the Ministry of Health, Social Services and Equality through the Secretariat of State for Social Services and Equality. These Units compile data from each case dealt with by Spain's national security forces, regional police forces, courts and public prosecutor's office.

With regard to action taken by fatal victims to alert security forces to the situation prior to their death, the database, created to monitor such cases and used in drafting this report, holds complete and consistent data from January 2006 onwards.