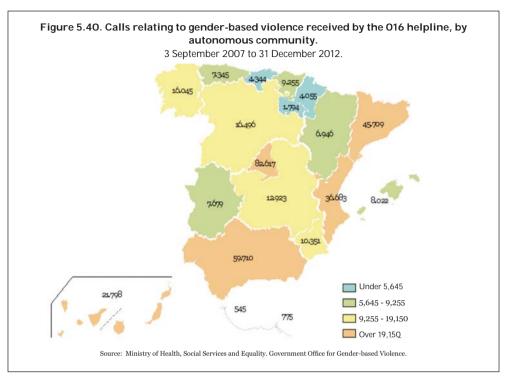

## 5. 016 – HELPLINE PROVIDING INFORMATION AND LEGAL ADVICE ON GENDER-BASED VIOLENCE

Source: Government Office for Gender-based Violence.

The 016 helpline providing information and legal advice on gender-based violence forms part of the raft of Urgent Measures to Combat Gender-based Violence approved by the Council of Ministers on 15 December 2006.

This service went into operation on 3 September 2007 with the objective of providing information and legal advice to victims of gender-based violence across the whole country, regardless of place of residence. It is intended to guarantee the right to information of victims of gender-based violence, as established in Article 18 of the Comprehensive Protection Law, and to ensure that they receive assistance, are able to exercise their rights, and have access to the resources available to them.

The data used to compile this report were provided by Arvato-Qualytel, the provider of the helpline service, and refer to calls taken between 3 September 2007 and 31 December 2012. Information on the number of malicious calls received is available from 1 April 2008 onwards, and detailed descriptions of their typology have been available since January 2011. Furthermore, from November 2009 onwards the data include the length of the relationship between victim and aggressor, as well as the type of abuse suffered, with the latter disaggregated into physical, psychological and sexual abuse. As from December 2010, the types of abuse include emotional, social and financial abuse.