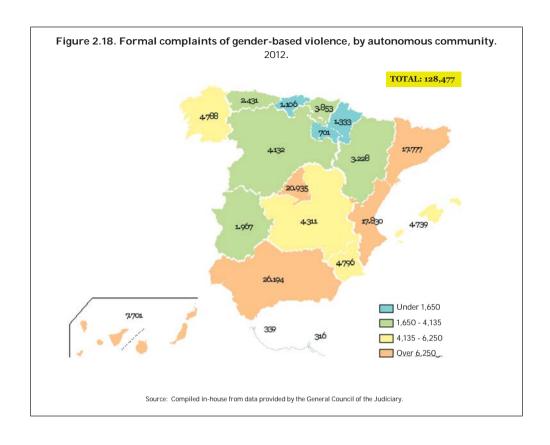

#### 2. FORMAL COMPLAINTS OF GENDER-BASED VIOLENCE

Source: General Council of the Judiciary.

The General Council of the Judiciary is the source of the data on formal complaints of gender-based violence, while the figures themselves come from quarterly aggregate-data questionnaires filled in by court clerks. The General Council of the Judiciary has been publishing these data quarterly since 1 January 2007. The figures refer to formal complaints submitted to the courts by national security forces and regional and local police forces, to formal complaints deriving from injury reports, and to formal complaints filed directly with the courts by the victims, their relatives or third parties.

The low level of data disaggregation only allows for analysis of the origin of formal complaints, of their geographical distribution, and of trends over time, all at quarterly intervals. It is not possible to determine socio-demographic characteristics (age, marital status, level of education, employment status, nationality, etc.) of the victims and alleged aggressors. Furthermore, there is no information on the number of cases in which more than one formal complaint was filed for the same victim.