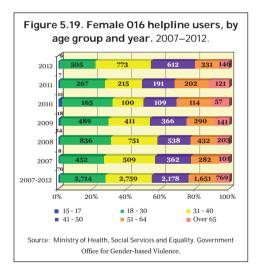

The data used to compile this report were provided by Arvato-Qualytel, the provider of the helpline service, and refer to calls taken between 3 September 2007 and 31 December 2012. Information on the number of malicious calls received is available from 1 April 2008 onwards, and detailed descriptions of their typology have been available since January 2011. Furthermore, from November 2009 onwards the data include the length of the relationship between victim and aggressor, as well as the type of abuse suffered, with the latter disaggregated into physical, psychological and sexual abuse. As from December 2010, the types of abuse include emotional, social and financial abuse.