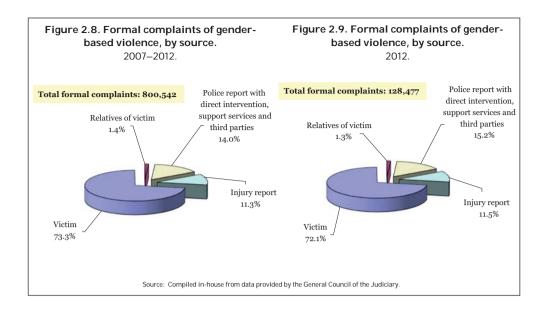

#### 2. FORMAL COMPLAINTS OF GENDER-BASED VIOLENCE

Source: General Council of the Judiciary.

The General Council of the Judiciary is the source of the data on formal complaints of gender-based violence, while the figures themselves come from quarterly aggregate-data questionnaires filled in by court clerks. The General Council of the Judiciary has been publishing these data quarterly since 1 January 2007. The figures refer to formal complaints submitted to the courts by national security forces and regional and local police forces, to formal complaints deriving from injury reports, and to formal complaints filed directly with the courts by the victims, their relatives or third parties.

The low level of data disaggregation only allows for analysis of the origin of formal complaints, of their geographical distribution, and of trends over time, all at quarterly intervals. It is not possible to determine socio-demographic characteristics (age, marital status, level of education, employment status, nationality, etc.) of the victims and alleged aggressors. Furthermore, there is no information on the number of cases in which more than one formal complaint was filed for the same victim.