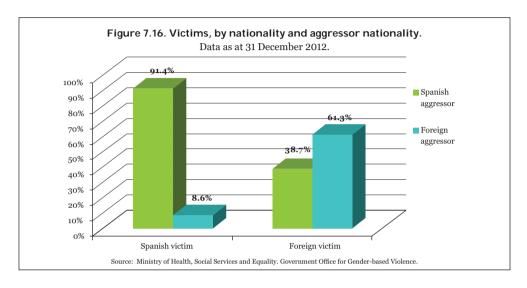

and non-EC Europeans (3.3%) accounted for lower proportions, while Africans accounted for a higher percentage (32.7%).





In terms of the most numerous nationalities by country of origin, among the foreign female users registered with the ATENPRO service as at 31 December 2012, Moroccans, Romanians, Colombians and Ecuadorans made up the biggest groups, as they did in 2011. Between them, they accounted for 50.4% of the total.

Meanwhile, Moroccans, Romanians, Ecuadorans and Colombians accounted for 54.4% of aggressors.





The nationalities of both victim and aggressor were known in 4,087 cases. The figure shows that 91.4% of aggressors of Spanish victims were also Spanish, while the proportion of foreign victims who suffered abuse at the hands of non-Spanish nationals stood at 61.3%.







Table 7.4. Registered female users of the ATENPRO helpline, by size of place of residence.

Data as at 31 December 2012.

|                      |                                         |                                                 |                       |                                   | Vertical %                                      |                       |                                         | Horizontal %                                    |                       |
|----------------------|-----------------------------------------|-------------------------------------------------|-----------------------|-----------------------------------|-------------------------------------------------|-----------------------|-----------------------------------------|-------------