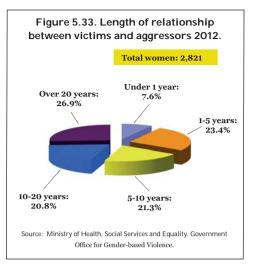

The data used to compile this report were provided by Arvato-Qualytel, the provider of the helpline service, and refer to calls taken between 3 September 2007 and 31 December 2012. Information on the number of malicious calls received is available from 1 April 2008 onwards, and detailed descriptions of their typology have been available since January 2011. Furthermore, from November 2009 onwards the data include the length of the relationship between victim and aggressor, as well as the type of abuse suffered, with the latter disaggregated into physical, psychological and sexual abuse. As from December 2010, the types of abuse include emotional, social and financial abuse.