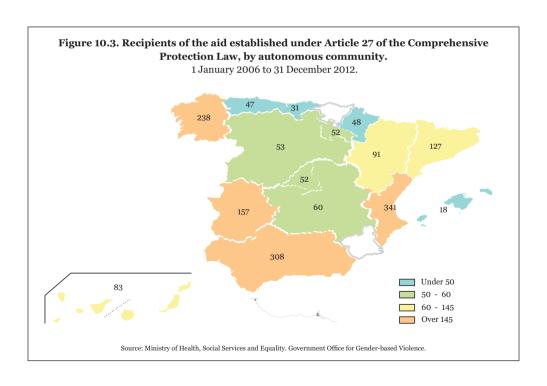

| 9. | INTEGRATION BENEFIT.                |                                                                                                                                                                                                        |     |  |
|----|-------------------------------------|--------------------------------------------------------------------------------------------------------------------------------------------------------------------------------------------------------|-----|--|
|    | 1 Ja                                | nuary 2006 to 31 December 2012                                                                                                                                                                         | 219 |  |
|    | 9.1.                                | Female victims of violence receiving labour-market-integration benefit. 2012                                                                                                                           | 219 |  |
|    | <ul><li>9.2.</li><li>9.3.</li></ul> | Changes in numbers of female victims of violence receiving labour-<br>market-integration benefit. 1 January 2006 to 31 December 2012<br>Female victims of violence receiving labour-market-integration | 223 |  |
|    |                                     | benefit, by autonomous community and year.  1 January 2006 to 31 December 2012                                                                                                                         | 224 |  |
|    | <ul><li>9.4.</li><li>9.5.</li></ul> | Female victims of violence receiving labour-market-integration benefit, by nationality. 1 January 2006 to 31 December 2012                                                                             | 226 |  |
|    |                                     | benefit, by age. 1 January 2006 to 31 December 2012                                                                                                                                                    | 227 |  |
|    | 9.7.                                | address. 1 January 2005 to 31 December 2012<br>Employed female victims of gender-based violence who suspended<br>or terminated their employment contracts whilst preserving their                      | 229 |  |
|    |                                     | right to receive unemployment benefit or income support.  1 January 2006 to 31 December 2012                                                                                                           | 230 |  |
| 10 | AR                                  | CIPIENTS OF THE FINANCIAL AID ESTABLISHED UNDER FIGURE 27 OF THE COMPREHENSIVE PROTECTION LAW. nuary 2006 to 31 December 2012                                                                          | 243 |  |
|    | 10.1.                               | Recipients of the financial aid established under Article 27 of the Comprehensive Protection Law. 2012                                                                                                 | 243 |  |
|    | 10.2.                               | Changes in numbers of recipients of the financial aid established under Article 27 of the Comprehensive Protection Law.                                                                                | 240 |  |
|    | 10.3.                               | 1 January 2006 to 31 December 2012                                                                                                                                                                     | 244 |  |
|    | 10.4.                               | 1 January 2006 to 31 December 2012                                                                                                                                                                     | 246 |  |
|    | 10.5                                | Comprehensive Protection Law, by nationality.  1 January 2006 to 31 December 2012                                                                                                                      | 247 |  |
|    | 10.3.                               | Recipients of the financial aid established under Article 27 of the Comprehensive Protection Law, by age group and nationality.  1 January 2006 to 31 December 2012                                    | 248 |  |
|    | 10.6.                               | Amount of financial aid granted under Article 27 of the Comprehensive Protection Law.                                                                                                                  |     |  |
|    |                                     | 1 January 2006 to 31 December 2012                                                                                                                                                                     | 248 |  |