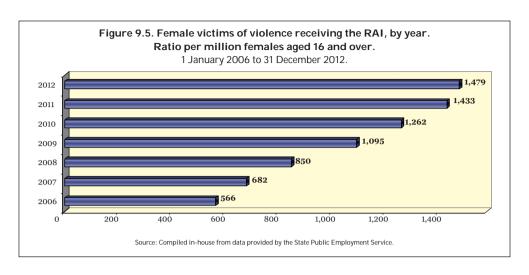

## 9. FEMALE VICTIMS OF GENDER-BASED VIOLENCE RECEIVING LABOUR-MARKET-INTEGRATION BENEFIT

Source: State Public Employment Service. Ministry of Employment and Social Security.

Creation of the RAI (labour-market-integration benefit) is part of an initiative run by Spain's social security system to protect the unemployed in accordance with EU employment directives. As well as benefit payments, the scheme provides specific training, skills enhancement and guidance, and facilitates re-skilling and labour-market integration.

The data used to prepare this report come from the State Public Employment Service, which reports to the Ministry of Employment and Social Security, and refer to the periods between 1 January 2006 and 31 December 2012.