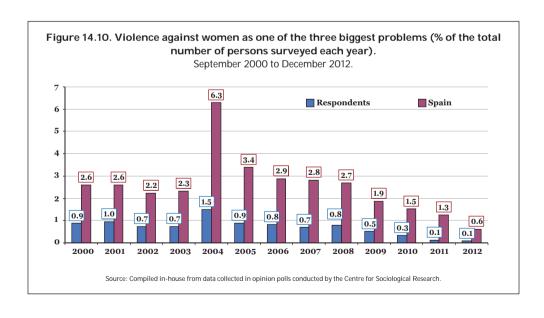

affecting Spain or the respondents, the degree of concern expressed about the issue has fluctuated. The highest percentages were recorded in 2004 and 2005, which was when the Comprehensive Protection Law was in the process of being drafted, approved and implemented. From 2005 onwards, social concern about violence against women, as expressed as one of the three biggest problems affecting Spain and/or respondents, decreased. In 2012, the lowest figure was recorded for the entire period between 2000 and 2012.

Between September 2000 and December 2012, of the 335,490 people interviewed in the monthly polls, 8,504 stated that violence against women was one of the three biggest problems affecting Spain, while 2,292 said that it was one of the three biggest problems affecting them personally.



#### 14.3.1. Perceptions by sex of respondent.

September 2000 to December 2012.

Men and women perceive the phenomenon of gender-based violence differently, with women feeling greater concern.

Of the 335,490 people interviewed over the period under review, 171,960 (51.3%) were women and 163,530 were men (48.7%). Of the 8,504 people who stated that violence against women was one of Spain's biggest problems, 6,030 were women (70.9%) and 2,474 were men (29.1%). Meanwhile, of the 2,292 people who stated that violence against women was one of the biggest problems affecting them personally, 1,804 were women (78.7%) and 488 were men (21.3%).





### 14.3.2. Perceptions by age of respondent. September 2000 to December 2012.



# 14.4. SOCIAL PERCEPTION OF VIOLENCE AGAINST WOMEN AS ONE OF THE