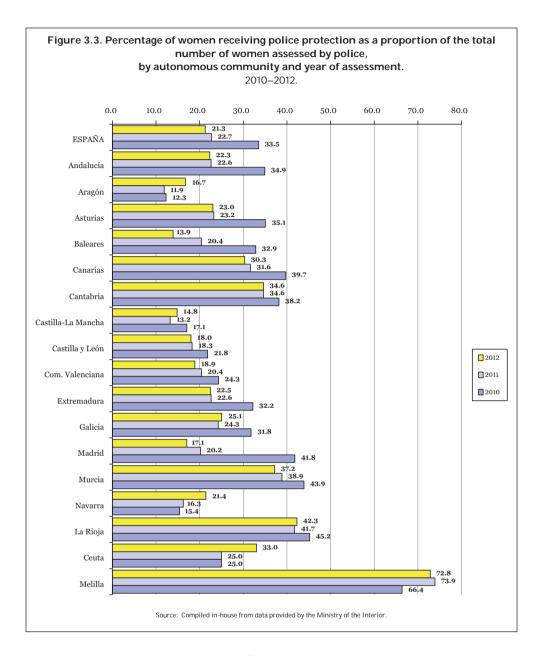

## 3. FEMALE VICTIMS OF GENDER-BASED VIOLENCE RECEIVING ACTIVE POLICE ASSISTANCE.

Source: Ministry of the Interior.

The data on female victims of gender-based violence receiving active police assistance come from the Comprehensive Gender-based-Violence Case Monitoring System, an IT application created for the Ministry of the Interior by the Office for Interior Security Studies — recently renamed the Office for Co-ordination and Studies — which reports to the Secretariat of State for Security.

Active police assistance and protection are the headings under which the Ministry of the Interior provides the data from the Comprehensive Gender-based Violence Case Monitoring System. These data provide a snapshot of the situation on a particular date. Cases listed in the system that have undergone risk assessment are considered to receive active police assistance. Recipients of this assistance are assessed as being at no appreciable risk, at low risk, at medium risk, at high risk or at extreme

risk. Cases listed as receiving active police protection do not include those assessed as being at no appreciable risk. A series of measures is then adopted for the remaining cases according to the degree of risk identified.

This database includes data submitted by national, regional and local police forces and includes their risk assessments according to the "Protocol for Police Assessment of the Level of Risk of Violence against Women under the Provisions of Organic Law 1/2004, of 28 December", approved by Order 10/2007, of 10 July, of the Secretariat of State for Security and amended by Order 5/2008.

The Government Office for Gender-based Violence has extracted from the application aggregate data on the most recent risk assessment in each case by autonomous community and province. The dataset contains information up to 31 December 2012 and is dated 2 January 2013, the first working day of the following year.

Given the shortage of data from the País Vasco and Cataluña autonomous communities, these two regions have been excluded from analysis of police risk assessments.

Comparative analysis does not include the autonomous communities of Cataluña or País Vasco, as those regions' police forces do not submit relevant information.