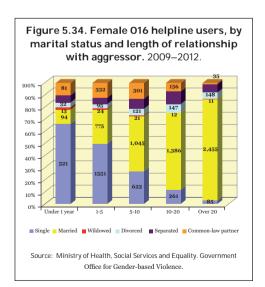

The data used to compile this report were provided by Arvato-Qualytel, the provider of the helpline service, and refer to calls taken between 3 September 2007 and 31 December 2012. Information on the number of malicious calls received is available from 1 April 2008 onwards, and detailed descriptions of their typology have been available since January 2011. Furthermore, from November 2009 onwards the data include the length of the relationship between victim and aggressor, as well as the type of abuse suffered, with the latter disaggregated into physical, psychological and sexual abuse. As from December 2010, the types of abuse include emotional, social and financial abuse.