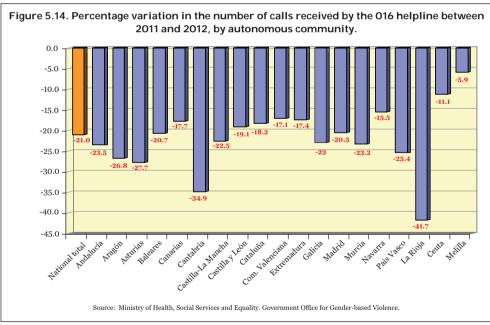

## 5. 016 – HELPLINE PROVIDING INFORMATION AND LEGAL ADVICE ON GENDER-BASED VIOLENCE

Source: Government Office for Gender-based Violence.

The 016 helpline providing information and legal advice on gender-based violence forms part of the raft of Urgent Measures to Combat Gender-based Violence approved by the Council of Ministers on 15 December 2006.

This service went into operation on 3 September 2007 with the objective of providing information and legal advice to victims of gender-based violence across the whole country, regardless of place of residence. It is intended to guarantee the right to information of victims of gender-based violence, as established in Article 18 of the Comprehensive Protection Law, and to ensure that they receive assistance, are able to exercise their rights, and have access to the resources available to them.

The data used to compile this report were provided by Arvato-Qualytel, the provider of the helpline service, and refer to calls taken between 3 September 2007 and 31 December 2012. Information on the number of malicious calls received is available from 1 April 2008 onwards, and detailed descriptions of their typology have been available since January 2011. Furthermore, from November 2009 onwards the data include the length of the relationship between victim and aggressor, as well as the type of abuse suffered, with the latter disaggregated into physical, psychological and sexual abuse. As from December 2010, the types of abuse include emotional, social and financial abuse.