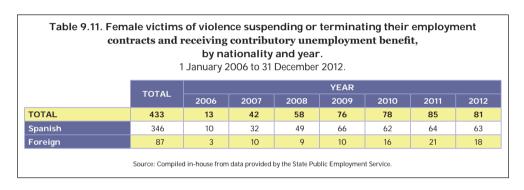

Employed female victims of gender-based violence are entitled to suspend their employment contract temporarily and have the right to return to their position, or to terminate their contract, at a later date. Both cases are considered to be situations of involuntary unemployment and entitle them to receive benefits or income support according to the length of time they have been in employment and making social security contributions. This chapter includes a reference to the numbers of women who received this unemployment benefit or income support between 2006 and 2012 after suspending or terminating their employment contract.