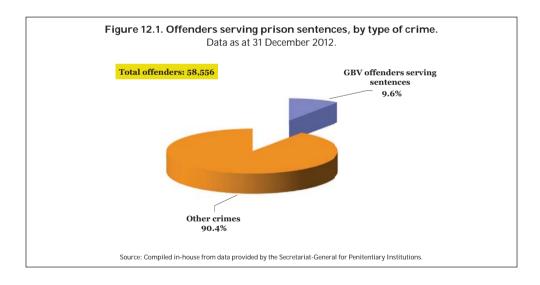

y the Ministry of Public Administration and Finance.

<sup>\*</sup> Includes residence and work permits granted to female victims of gender-based violence and residence permits on grounds of exceptional circumstances (non-residence and work) for applicants' children under 16 or for applicants' children with disabilities.

# GENDER-BASED VIOLENCE OFFENDERS SERVING PRISON SENTENCES.

Data as at 31 December 2012.

#### 12.1 GENDER-BASED VIOLENCE OFFENDERS SERVING PRISON SENTENCES.

Data as at 31 December 2012.

As at 31 December 2012, a total of 63,372 male offenders were serving prison sentences in Spain. Of that number, 58,556 were serving prison sentences in facilities managed by central government and, of these, 5,647<sup>33</sup> were serving prison sentences for gender-based violence.



Since 2009, the number of gender-based violence offenders serving prison sentences has increased.

<sup>33.</sup> The figures for the numbers of gender-based violence offenders serving prison sentences refer to offenders in penitentiary centres administered by the national government and do not include those held in penitentiary centres administered by the regional government of Catalonia.

Table 12.1. Gender-based violence offenders serving prison sentences, by nationality and year.

Data as at 31 December 2009–2012. Absolute data and year-on-year variation (%)34

|                                   |       | Absolut | e figures |       | Year-on-year variation (%). |      |      |      |  |
|-----------------------------------|-------|---------|-----------|-------|---------------------