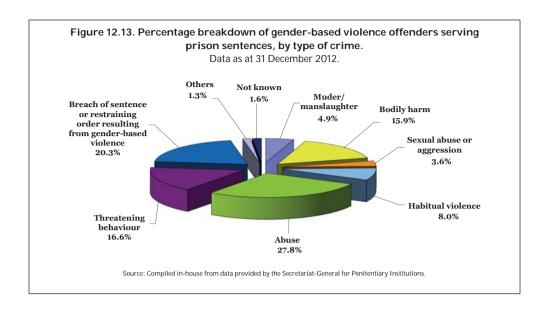

fenders held in Catalonia refer to offenders whose declared habitual place of residence is Catalonia but who are serving sentences in penitentiary centres administered by the national government.



### 12.1.4. Gender-based violence offenders serving prison sentences, by type of crime<sup>38</sup>.

Data as at 31 December 2012.

With regard to type of crime, the main crime committed by 27.8% (1,570) of gender-based violence offenders serving prison sentences was abuse. This was followed by breach of sentence or restraining order (20.3%; 1,147), threatening behaviour (16.6%; 940) and bodily harm (15.9%; 898).

<sup>38.</sup> Information is only held on the main gender-based violence crime committed by each prisoner, even though the majority of prisoners were also convicted of other crimes



In 2012, the ratio of gender-based violence offenders serving prison sentences per million males aged 18 and over residing in Spain stood at 297. Meanwhile, the ratio of prisoners sentenced for abuse stood at 83, for breach of sentence or restraining order at 60 and for threatening behaviour at 49.

| type                                                                                   | of crir    | ne. Ab     | n     | data, ve<br>nales aç<br>as at 31 l | ged 18 a | and ov                                      | er.   |       | o per r | nillior | 1    |      |
|----------------------------------------------------------------------------------------|------------|------------|-------|------------------------------------|----------|---------------------------------------------|-------|--