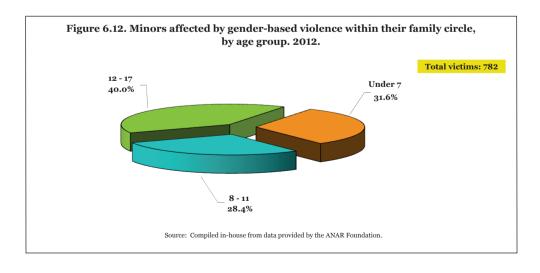

# 6. HELPLINE FOR CHILDREN AND ADOLESCENTS AT RISK (ANAR)

Source: ANAR Foundation.

In 1994, the ANAR Foundation launched the ANAR Child and Adolescent Helpline (900 20 20 10), a free and confidential service available throughout the country 24 hours a day, 365 days a year. It also operates the ANAR Adult and Family Helpline, a free service for adults who need guidance on child-related issues.

This helpline offers minors at risk immediate psychological, social and legal support.

Based on its experience of operating the helpline, the ANAR Foundation identifies two situations in which gender-based violence may exist:

- Situations of gender-based violence in which a minor is the direct victim; and
- Situations of gender-based violence in which a minor forms part of a female victim's family circle.

On 31 July 2009, the Secretariat of State for Social Services and Equality and the ANAR Foundation signed an agreement under which, in cases of gender-based violence and based on the age of the caller, calls are mutually referred between the Foundation's helplines and the 016 service.

Each year, the ANAR Foundation provides the Government Office for Gender-based Violence with data gathered from the two above-mentioned helplines.

The data presented in this report were provided by the ANAR Foundation and refer to the period between 1 January and 31 December 2012. The microdata are aggregated by autonomous community, age, nationality, etc., of the person making the call.