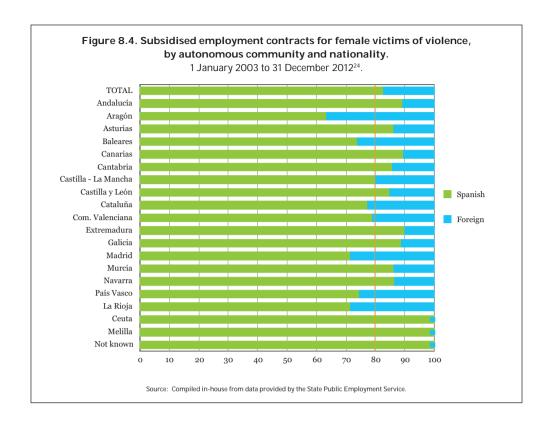

# 8. SUBSIDISED EMPLOYMENT CONTRACTS FOR FEMALE VICTIMS OF VIOLENCE, AND SUBSTITUTION CONTRACTS FOR VICTIMS OF GENDER-BASED VIOLENCE

Source: State Public Employment Service. Ministry of Employment and Social Security.

The data on subsidised employment contracts presented in this report refer to the period between 1 January 2003 and 31 December 2012, while the data on substitution contracts refer to the period between 1 January 2005 and 31 December 2012. The source of these data is the State Public Employment Service (SEPE), which reports to the Ministry of Employment and Social Security.