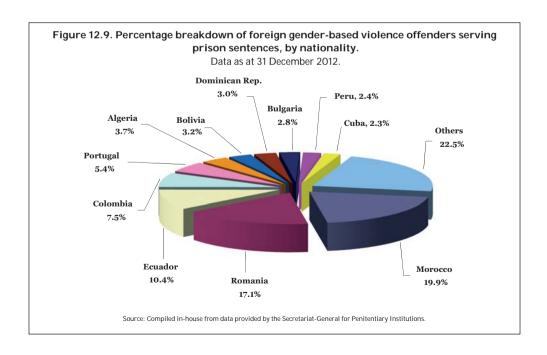

| 11. TEMPORARY RESIDENCE AND WORK PERMITS GRANTED TO FOREIGN FEMALE VICTIMS OF GENDER-BASED VIOLENCE.                                                                                                        |     |
|-------------------------------------------------------------------------------------------------------------------------------------------------------------------------------------------------------------|-----|
| 1 January 2005 to 31 December 2012                                                                                                                                                                          | 251 |
| <ul><li>11.1. Applications for temporary residence and work permits by foreigr female victims of gender-based violence.</li><li>1 January 2005 to 31 December 2012</li></ul>                                |     |
| 11.2. Decisions on applications for temporary residence and work permits by foreign female victims of gender-based violence.                                                                                |     |
| 1 January 2005 to 31 December 2012                                                                                                                                                                          | 253 |
| of gender-based violence. 1 January 2005 to 31 December 2012 11.3.1. Temporary residence and work permits granted to foreign female victims of gender-based violence, by autonomous community and province. | 255 |
| 1 January 2005 to 31 December 2012                                                                                                                                                                          | 255 |
| 12. GENDER-BASED VIOLENCE OFFENDERS SERVING PRISON SENTENCES.                                                                                                                                               |     |
| 31 December 2012                                                                                                                                                                                            | 263 |
| <ul><li>12.1. Gender-based violence offenders serving prison sentences.</li><li>31 December 2012</li></ul>                                                                                                  |     |
| by age group. 31 December 2012                                                                                                                                                                              | 265 |
| by nationality. 31 December 2012                                                                                                                                                                            | 266 |
| community). 31 December 2012                                                                                                                                                                                |     |
| by type of crime. 31 December 2012                                                                                                                                                                          | 271 |
| by length of sentence. 31 December 2012                                                                                                                                                                     |     |
| 12.1.6. Gender-based violence offenders serving prison sentences, by age group and nationality.  31 December 2012                                                                                           | 274 |
| 12.1.7. Gender-based violence offenders serving prison sentences<br>by declared habitual place of residence (autonomous                                                                                     | ,   |
| community) and age group. 31 December 2012<br>12.1.8. Gender-based violence offenders serving prison sentences<br>by declared habitual place of residence (autonomous                                       |     |
| community) and nationality. 31 December 2012                                                                                                                                                                | 276 |