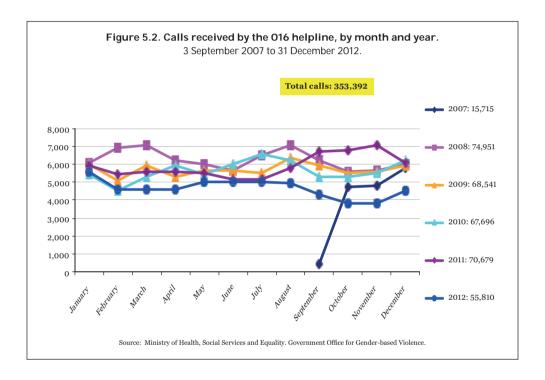

## 5. 016 – HELPLINE PROVIDING INFORMATION AND LEGAL ADVICE ON GENDER-BASED VIOLENCE

Source: Government Office for Gender-based Violence.

The 016 helpline providing information and legal advice on gender-based violence forms part of the raft of Urgent Measures to Combat Gender-based Violence approved by the Council of Ministers on 15 December 2006.

This service went into operation on 3 September 2007 with the objective of providing information and legal advice to victims of gender-based violence across the whole country, regardless of place of residence. It is intended to guarantee the right to information of victims of gender-based violence, as established in Article 18 of the Comprehensive Protection Law, and to ensure that they receive assistance, are able to exercise their rights, and have access to the resources available to them.

The data used to compile this report were provided by Arvato-Qualytel, the provider of the helpline service, and refer to calls taken between 3 September 2007 and 31 December 2012. Information on the number of malicious calls received is available from 1 April 2008 onwards, and detailed descriptions of their typology have been available since January 2011. Furthermore, from November 2009 onwards the data include the length of the relationship between victim and aggressor, as well as the type of abuse suffered, with the latter disaggregated into physical, psychological and sexual abuse. As from December 2010, the types of abuse include emotional, social and financial abuse.