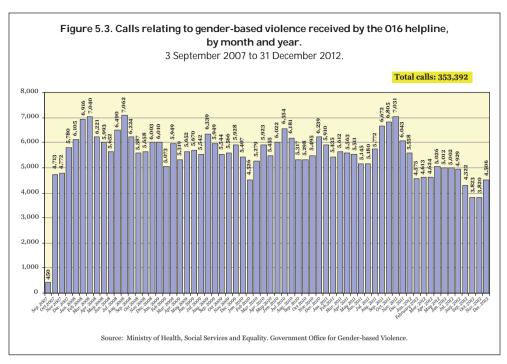

## 5. 016 – HELPLINE PROVIDING INFORMATION AND LEGAL ADVICE ON GENDER-BASED VIOLENCE

Source: Government Office for Gender-based Violence.

The 016 helpline providing information and legal advice on gender-based violence forms part of the raft of Urgent Measures to Combat Gender-based Violence approved by the Council of Ministers on 15 December 2006.

This service went into operation on 3 September 2007 with the objective of providing information and legal advice to victims of gender-based violence across the whole country, regardless of place of residence. It is intended to guarantee the right to information of victims of gender-based violence, as established in Article 18 of the Comprehensive Protection Law, and to ensure that they receive assistance, are able to exercise their rights, and have access to the resources available to them.

The data used to compile this report were provided by Arvato-Qualytel, the provider of the helpline service, and refer to calls taken between 3 September 2007 and 31 December 2012. Information on the number of malicious calls received is available from 1 April 2008 onwards, and detailed descriptions of their typology have been available since January 2011. Furthermore, from November 2009 onwards the data include the length of the relationship between victim and aggressor, as well as the type of abuse suffered, with the latter disaggregated into physical, psychological and sexual abuse. As from December 2010, the types of abuse include emotional, social and financial abuse.