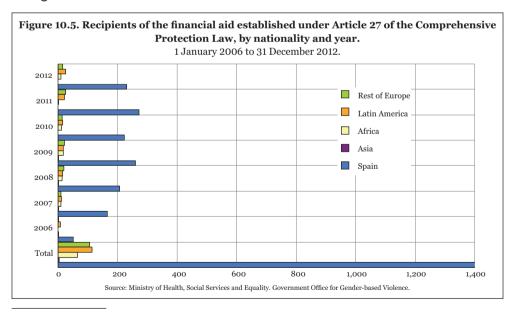

# 10. RECIPIENTS OF THE FINANCIAL AID ESTABLISHED UNDER ARTICLE 27 OF THE COMPREHENSIVE PROTECTION LAW

Source: Government Office for Gender-based Violence.

Article 27 of the Comprehensive Protection Law, implemented by Royal Decree 1452/2005, guarantees financial aid to victims of gender-based violence whose income is below a specific threshold and who, due to their age, social circumstances, or lack of general education or special skills, have particular difficulty finding a job. Provision of this financial aid is conditional upon them meeting both of the following requirements:

- Not have income in excess of 75% of the current minimum wage when calculated monthly (excluding the proportional part of two extraordinary monthly payments); and
- Have particular difficulty finding employment, which should be accredited by a report issued by the State Public Employment Service.

In general, the amount of this aid is equivalent to six months' unemployment benefit. However, the amount may vary, and receipt may be extended to twelve, eighteen or twenty-four months, depending on the beneficiary's family responsibilities and, if applicable, on the degree of officially recognised disability (equal to or above 33% and applicable to both the victim and any family members under her care or minors living under her roof).

This aid is compatible with all allowances provided for under Law 35/1995 of 11 December, on aid and assistance for victims of violent crime and crimes against sexual freedom.

This aid is granted and paid as a lump sum by the administrative body responsible for social services (i.e. regional government) in accordance with its rules of procedure. The Ministry of Health, Social Services and Equality reimburses regional governments providing this aid for the full amount paid and charges the expense to the National General Budget in accordance with that established at the 2005 National Conference on Women's Issues.

The Government Office for Gender-based Violence is responsible for collecting, analysing and publishing data on the financial aid granted under Article 27 of the Comprehensive Protection Law.

Data are available for the period covering 2006 to December 2012. These data are obtained from the bimonthly information provided by regional governments and from the reimbursement applications which the regional governments submit to the Government Office for Gender-based Violence every six months. The data that appear in this report coincide with the information held by the Government Office as at 31 December 2012. Data are not available for Ceuta, Melilla and País Vasco (the latter, due to its particular Economic Agreement with the State, is not subject to the general reimbursement procedures)