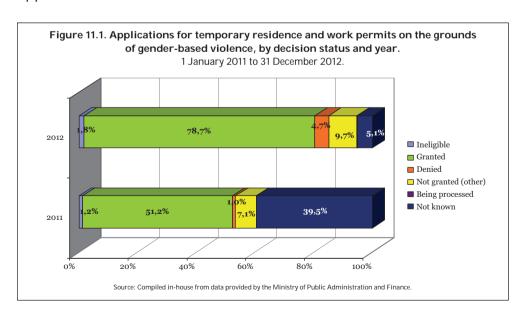

# 11. TEMPORARY RESIDENCE AND WORK PERMITS GRANTED TO FOREIGN FEMALE VICTIMS OF GENDERBASED VIOLENCE ON THE GROUNDS OF EXCEPTIONAL CIRCUMSTANCES

Source: Ministry of Public Finance and Administration.

Article 17 of the Comprehensive Protection Law guarantees the rights of victims of gender-based violence, regardless of their origin, religion or any other personal or social condition or circumstance.

The legislation applicable to foreign nationals resident in Spain (excluding EU/EEA/Swiss citizens and their family members) is set forth primarily in **Organic Law 4/2000, of 11 January**, on the rights and freedoms of foreign nationals in Spain and social integration thereof. This law has been amended many times since initial implementation.

In relation to gender-based violence, until 2009 Article 30.3 of the law allowed for the issue of temporary residence permits on humanitarian grounds on condition of compliance with applicable regulatory criteria. The regulation in force until then (implemented by Royal Decree 2393/2004) established a series of circumstances under which these permits could be issued. One of these was "victims of crimes deriving from violent conduct in the home environment under the terms set forth in Law 27/2003, of 31 July, regulating the order protecting victims of domestic violence, provided that the aggressor has been sentenced for such crimes." These permits were valid for one year.

In 2009, Organic Law 2/2009, of 11 December, which amended Organic Law 4/2000, introduced Article 31a (in effect since 13/12/09), which allowed for issue of temporary residence permits on the grounds of exceptional circumstances specific to victims of gender-based violence.

One of the new features of this article is that it allowed for issue of a provisional permit as soon as a protection order is issued or, in the absence of this, upon receipt of a report by the Public Prosecutor's Office indicating detection of signs of gender-based violence. Upon issue of a conviction or court decision indicating that the woman has been a victim of gender-based violence, a five-year permit is issued.

In 2011, Organic Law 10/2011, of 27 July (in effect since 29/07/11), amended Article 31a to include, among other considerations, issue of permits for children of female victims of gender-based violence.

Item 2 (temporary residence and work permits granted to foreign female victims of gender-based violence on the grounds of exceptional circumstances) of Royal Decree 557/2011, of 20 April, which approves the regulations of Organic Law 4/2000, on the rights and freedoms of foreign nationals in Spain and social integration thereof, amended by Organic Law 2/2009 and Organic Law 10/2011, establishes the following:

It should be noted that the data extracted from the application refer to the number of permits granted, not to the number of women. A very high proportion of definitive permits (although not all) are issued to women previously granted provisional permits. In addition, the data refer to permits issued in the year in question and therefore the number of these may not coincide with the number of applications submitted.