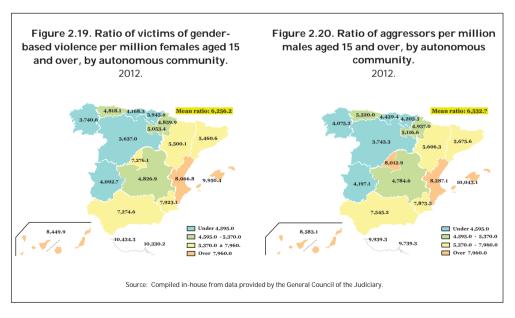

#### 2. FORMAL COMPLAINTS OF GENDER-BASED VIOLENCE

Source: General Council of the Judiciary.

The General Council of the Judiciary is the source of the data on formal complaints of gender-based violence, while the figures themselves come from quarterly aggregate-data questionnaires filled in by court clerks. The General Council of the Judiciary has been publishing these data quarterly since 1 January 2007. The figures refer to formal complaints submitted to the courts by national security forces and regional and local police forces, to formal complaints deriving from injury reports, and to formal complaints filed directly with the courts by the victims, their relatives or third parties.

The low level of data disaggregation only allows for analysis of the origin of formal complaints, of their geographical distribution, and of trends over time, all at quarterly intervals. It is not possible to determine socio-demographic characteristics (age, marital status, level of education, employment status, nationality, etc.) of the victims and alleged aggressors. Furthermore, there is no information on the number of cases in which more than one formal complaint was filed for the same victim.