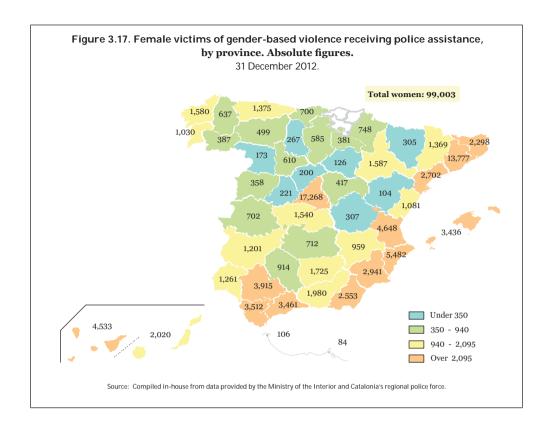

## 3. FEMALE VICTIMS OF GENDER-BASED VIOLENCE RECEIVING ACTIVE POLICE ASSISTANCE.

Source: Ministry of the Interior.

The data on female victims of gender-based violence receiving active police assistance come from the Comprehensive Gender-based-Violence Case Monitoring System, an IT application created for the Ministry of the Interior by the Office for Interior Security Studies — recently renamed the Office for Co-ordination and Studies — which reports to the Secretariat of State for Security.

Active police assistance and protection are the headings under which the Ministry of the Interior provides the data from the Comprehensive Gender-based Violence Case Monitoring System. These data provide a snapshot of the situation on a particular date. Cases listed in the system that have undergone risk assessment are considered to receive active police assistance. Recipients of this assistance are assessed as being at no appreciable risk, at low risk, at medium risk, at high risk or at extreme

risk. Cases listed as receiving active police protection do not include those assessed as being at no appreciable risk. A series of measures is then adopted for the remaining cases according to the degree of risk identified.

This database includes data submitted by national, regional and local police forces and includes their risk assessments according to the "Protocol for Police Assessment of the Level of Risk of Violence against Women under the Provisions of Organic Law 1/2004, of 28 December", approved by Order 10/2007, of 10 July, of the Secretariat of State for Security and amended by Order 5/2008.

The Government Office for Gender-based Violence has extracted from the application aggregate data on the most recent risk assessment in each case by autonomous community and province. The dataset contains information up to 31 December 2012 and is dated 2 January 2013, the first working day of the following year.

Given the shortage of data from the País Vasco and Cataluña autonomous communities, these two regions have been excluded from analysis of police risk assessments.

Comparative analysis does not include the autonomous communities of Cataluña or País Vasco, as those regions' police forces do not submit relevant information.