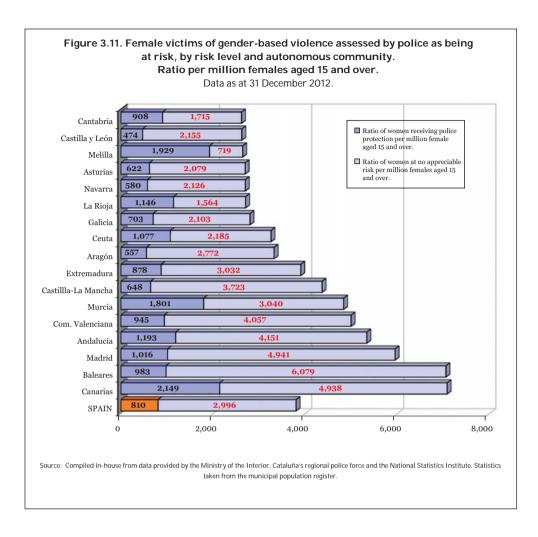

## 3. FEMALE VICTIMS OF GENDER-BASED VIOLENCE RECEIVING ACTIVE POLICE ASSISTANCE.

Source: Ministry of the Interior.

The data on female victims of gender-based violence receiving active police assistance come from the Comprehensive Gender-based-Violence Case Monitoring System, an IT application created for the Ministry of the Interior by the Office for Interior Security Studies — recently renamed the Office for Co-ordination and Studies — which reports to the Secretariat of State for Security.

Active police assistance and protection are the headings under which the Ministry of the Interior provides the data from the Comprehensive Gender-based Violence Case Monitoring System. These data provide a snapshot of the situation on a particular date. Cases listed in the system that have undergone risk assessment are considered to receive active police assistance. Recipients of this assistance are assessed as being at no appreciable risk, at low risk, at medium risk, at high risk or at extreme

risk. Cases listed as receiving active police protection do not include those assessed as being at no appreciable risk. A series of measures is then adopted for the remaining cases according to the degree of risk identified.

This database includes data submitted by national, regional and local police forces and includes their risk assessments according to the "Protocol for Police Assessment of the Level of Risk of Violence against Women under the Provisions of Organic Law 1/2004, of 28 December", approved by Order 10/2007, of 10 July, of the Secretariat of State for Security and amended by Order 5/2008.

The Government Office for Gender-based Violence has extracted from the application aggregate data on the most recent risk assessment in each case by autonomous community and province. The dataset contains information up to 31 December 2012 and is dated 2 January 2013, the first working day of the following year.

Given the shortage of data from the País Vasco and Cataluña autonomous communities, these two regions have been excluded from analysis of police risk assessments.

Comparative analysis does not include the autonomous communities of Cataluña or País Vasco, as those regions' police forces do not submit relevant information.