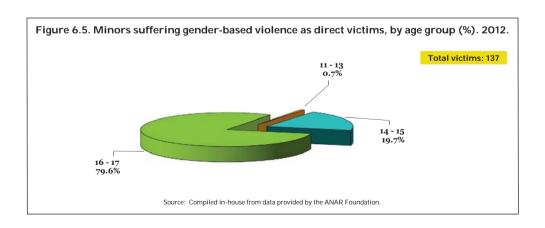

# 6. HELPLINE FOR CHILDREN AND ADOLESCENTS AT RISK (ANAR)

Source: ANAR Foundation.

In 1994, the ANAR Foundation launched the ANAR Child and Adolescent Helpline (900 20 20 10), a free and confidential service available throughout the country 24 hours a day, 365 days a year. It also operates the ANAR Adult and Family Helpline, a free service for adults who need guidance on child-related issues.

This helpline offers minors at risk immediate psychological, social and legal support.

Based on its experience of operating the helpline, the ANAR Foundation identifies two situations in which gender-based violence may exist:

- Situations of gender-based violence in which a minor is the direct victim; and
- Situations of gender-based violence in which a minor forms part of a female victim's family circle.

On 31 July 2009, the Secretariat of State for Social Services and Equality and the ANAR Foundation signed an agreement under which, in cases of gender-based violence and based on the age of the caller, calls are mutually referred between the Foundation's helplines and the 016 service.

Each year, the ANAR Foundation provides the Government Office for Gender-based Violence with data gathered from the two above-mentioned helplines.

The data presented in this report were provided by the ANAR Foundation and refer to the period between 1 January and 31 December 2012. The microdata are aggregated by autonomous community, age, nationality, etc., of the person making the call.