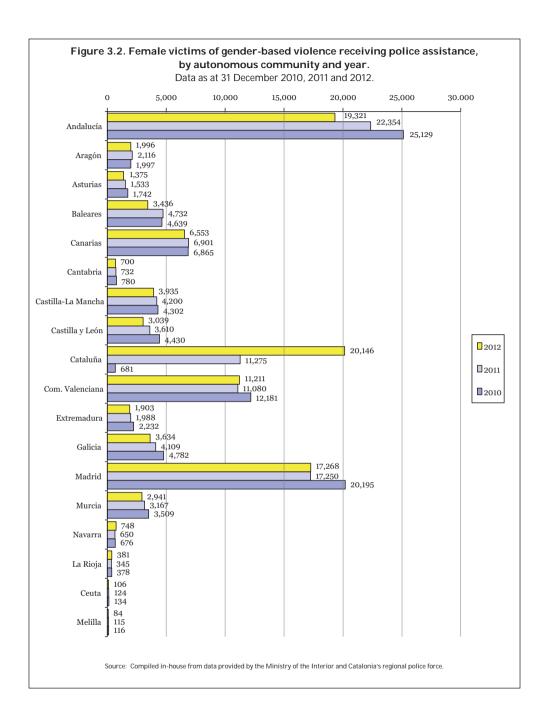

## 3. FEMALE VICTIMS OF GENDER-BASED VIOLENCE RECEIVING ACTIVE POLICE ASSISTANCE.

Source: Ministry of the Interior.

The data on female victims of gender-based violence receiving active police assistance come from the Comprehensive Gender-based-Violence Case Monitoring System, an IT application created for the Ministry of the Interior by the Office for Interior Security Studies — recently renamed the Office for Co-ordination and Studies — which reports to the Secretariat of State for Security.

Active police assistance and protection are the headings under which the Ministry of the Interior provides the data from the Comprehensive Gender-based Violence Case Monitoring System. These data provide a snapshot of the situation on a particular date. Cases listed in the system that have undergone risk assessment are considered to receive active police assistance. Recipients of this assistance are assessed as being at no appreciable risk, at low risk, at medium risk, at high risk or at extreme

risk. Cases listed as receiving active police protection do not include those assessed as being at no appreciable risk. A series of measures is then adopted for the remaining cases according to the degree of risk identified.

Given the shortage of data from the País Vasco and Cataluña autonomous communities, these two regions have been excluded from analysis of police risk assessments.

Comparative analysis does not include the autonomous communities of Cataluña or País Vasco, as those regions' police forces do not submit relevant information.