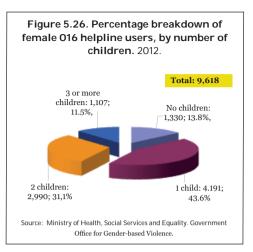

|    | 5.4. | 5.3.1.3. Number of children of female users 5.3.1.4. Nationality of victims and aggressors 5.3.1.5. Employment status of female users 5.3.1.6. Length of relationship between victims and aggressors 5.3.1.7. Type of abuse reported 5.3.1.8. Start of abuse 5.3.2. Relatives and friends of female victims of gender-based violence calling the 016 helpline Malicious calls. 6 March 2008 to 31 December 2012 | 156<br>157<br>162<br>163<br>165<br>166<br>167<br>169        |
|----|------|-----------------------------------------------------------------------------------------------------------------------------------------------------------------------------------------------------------------------------------------------------------------------------------------------------------------------------------------------------------------------------------------------------------------|-------------------------------------------------------------|
| 6. |      | PLINE FOR CHILDREN AND ADOLESCENTS AT RISK. uary to December 2012                                                                                                                                                                                                                                                                                                                                               | 175                                                         |
| 7. | 6.2. | Calls received concerning minors affected by gender-based violence. 2012                                                                                                                                                                                                                                                                                                                                        | 178<br>179<br>179<br>180<br>181<br>182<br>183<br>184<br>185 |
|    | HEL  | LPLINE FOR VICTIMS OF GENDER-BASED VIOLENCE ENPRO).                                                                                                                                                                                                                                                                                                                                                             |                                                             |
|    | 7.1. | Female users of the assistance and protection helpline for victims of gender-based violence. 2012                                                                                                                                                                                                                                                                                                               | 187                                                         |
|    | 7.2. | Changes in numbers of registrations, de-registrations and current female users of the assistance and protection helpline for victims                                                                                                                                                                                                                                                                            |                                                             |
|    | 7.3. | of gender-based violence. December 2005 to December 2012 Female users of the assistance and protection helpline for victims of gender-based violence, by autonomous community and province.                                                                                                                                                                                                                     | 189                                                         |
|    | 7.4. | December 2005 to December 2012                                                                                                                                                                                                                                                                                                                                                                                  | 190                                                         |