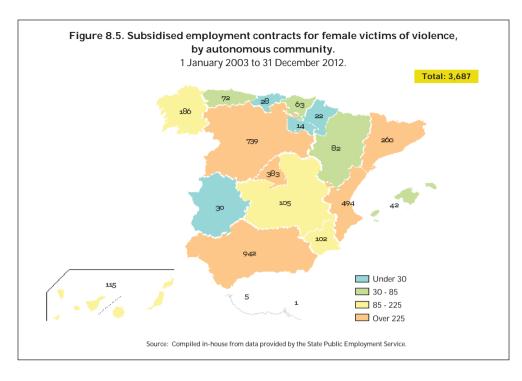

# 8. SUBSIDISED EMPLOYMENT CONTRACTS FOR FEMALE VICTIMS OF VIOLENCE, AND SUBSTITUTION CONTRACTS FOR VICTIMS OF GENDER-BASED VIOLENCE

Source: State Public Employment Service. Ministry of Employment and Social Security.

The data on subsidised employment contracts presented in this report refer to the period between 1 January 2003 and 31 December 2012, while the data on substitution contracts refer to the period between 1 January 2005 and 31 December 2012. The source of these data is the State Public Employment Service (SEPE), which reports to the Ministry of Employment and Social Security.

Although data on subsidised employment contracts are available from 2003 onwards, it should be noted that a specific code identifying subsidised employment contracts for victims of gender-based violence was not introduced until December 2006. Therefore, the data analysed refer to female victims of both domestic and gender-based violence.