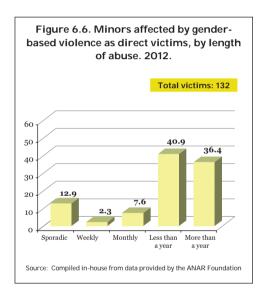

# 6. HELPLINE FOR CHILDREN AND ADOLESCENTS AT RISK (ANAR)

Source: ANAR Foundation.

In 1994, the ANAR Foundation launched the ANAR Child and Adolescent Helpline (900 20 20 10), a free and confidential service available throughout the country 24 hours a day, 365 days a year. It also operates the ANAR Adult and Family Helpline, a free service for adults who need guidance on child-related issues.

This helpline offers minors at risk immediate psychological, social and legal support.

Based on its experience of operating the helpline, the ANAR Foundation identifies two situations in which gender-based violence may exist:

- Situations of gender-based violence in which a minor is the direct victim; and
- Situations of gender-based violence in which a minor forms part of a female victim's family circle.

On 31 July 2009, the Secretariat of State for Social Services and Equality and the ANAR Foundation signed an agreement under which, in cases of gender-based violence and based on the age of the caller, calls are mutually referred between the Foundation's helplines and the 016 service.

Each year, the ANAR Foundation provides the Government Office for Gender-based Violence with data gathered from the two above-mentioned helplines.

The data presented in this report were provided by the ANAR Foundation and refer to the period between 1 January and 31 December 2012. The microdata are aggregated by autonomous community, age, nationality, etc., of the person making the call.