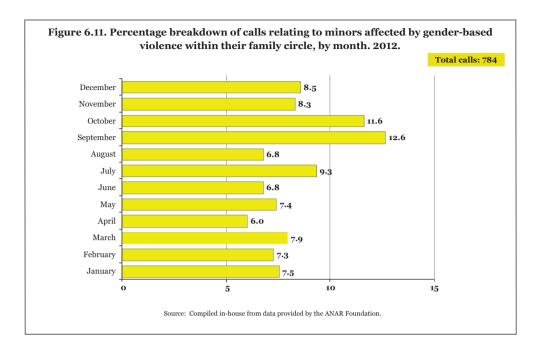

# 6. HELPLINE FOR CHILDREN AND ADOLESCENTS AT RISK (ANAR)

Source: ANAR Foundation.

In 1994, the ANAR Foundation launched the ANAR Child and Adolescent Helpline (900 20 20 10), a free and confidential service available throughout the country 24 hours a day, 365 days a year. It also operates the ANAR Adult and Family Helpline, a free service for adults who need guidance on child-related issues.

This helpline offers minors at risk immediate psychological, social and legal support.

Based on its experience of operating the helpline, the ANAR Foundation identifies two situations in which gender-based violence may exist:

- Situations of gender-based violence in which a minor is the direct victim; and
- Situations of gender-based violence in which a minor forms part of a female victim's family circle.

On 31 July 2009, the Secretariat of State for Social Services and Equality and the ANAR Foundation signed an agreement under which, in cases of gender-based violence and based on the age of the caller, calls are mutually referred between the Foundation's helplines and the 016 service.