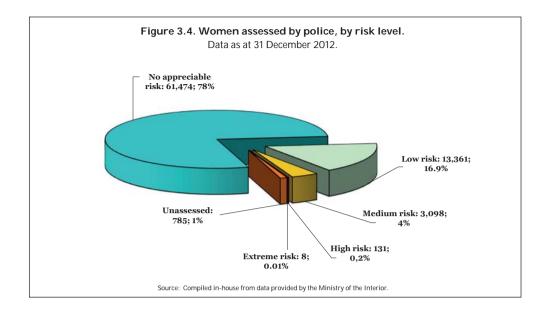

Active police assistance and protection are the headings under which the Ministry of the Interior provides the data from the Comprehensive Gender-based Violence Case Monitoring System. These data provide a snapshot of the situation on a particular date. Cases listed in the system that have undergone risk assessment are considered to receive active police assistance. Recipients of this assistance are assessed as being at no appreciable risk, at low risk, at medium risk, at high risk or at extreme

risk. Cases listed as receiving active police protection do not include those assessed as being at no appreciable risk. A series of measures is then adopted for the remaining cases according to the degree of risk identified.

This database includes data submitted by national, regional and local police forces and includes their risk assessments according to the "Protocol for Police Assessment of the Level of Risk of Violence against Women under the Provisions of Organic Law 1/2004, of 28 December", approved by Order 10/2007, of 10 July, of the Secretariat of State for Security and amended by Order 5/2008.

The Government Office for Gender-based Violence has extracted from the application aggregate data on the most recent risk assessment in each case by autonomous community and province. The dataset contains information up to 31 December 2012 and is dated 2 January 2013, the first working day of the following year.