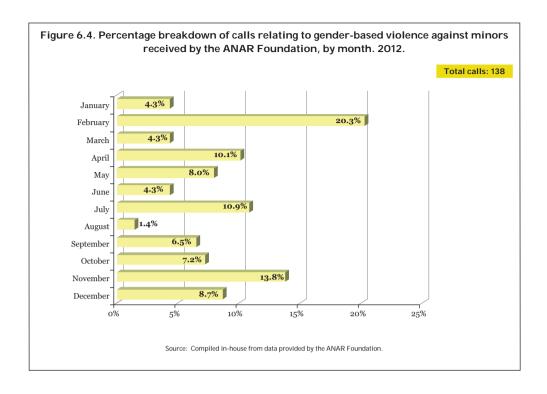

# 6. HELPLINE FOR CHILDREN AND ADOLESCENTS AT RISK (ANAR)

Source: ANAR Foundation.

In 1994, the ANAR Foundation launched the ANAR Child and Adolescent Helpline (900 20 20 10), a free and confidential service available throughout the country 24 hours a day, 365 days a year. It also operates the ANAR Adult and Family Helpline, a free service for adults who need guidance on child-related issues.

This helpline offers minors at risk immediate psychological, social and legal support.

Based on its experience of operating the helpline, the ANAR Foundation identifies two situations in which gender-based violence may exist:

- Situations of gender-based violence in which a minor is the direct victim; and
- Situations of gender-based violence in which a minor forms part of a female victim's family circle.

On 31 July 2009, the Secretariat of State for Social Services and Equality and the ANAR Foundation signed an agreement under which, in cases of gender-based violence and based on the age of the caller, calls are mutually referred between the Foundation's helplines and the 016 service.

Each year, the ANAR Foundation provides the Government Office for Gender-based Violence with data gathered from the two above-mentioned helplines.

The data presented in this report were provided by the ANAR Foundation and refer to the period between 1 January and 31 December 2012. The microdata are aggregated by autonomous community, age, nationality, etc., of the person making the call.