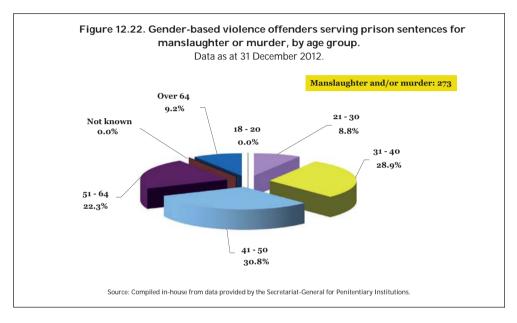

| 11. TEMPORARY RESIDENCE AND WORK PERMITS GRANTED TO FOREIGN FEMALE VICTIMS OF GENDER-BASED VIOLENCE.                                                                                                        |     |
|-------------------------------------------------------------------------------------------------------------------------------------------------------------------------------------------------------------|-----|
| 1 January 2005 to 31 December 2012                                                                                                                                                                          | 251 |
| <ul><li>11.1. Applications for temporary residence and work permits by foreigr female victims of gender-based violence.</li><li>1 January 2005 to 31 December 2012</li></ul>                                |     |
| 11.2. Decisions on applications for temporary residence and work permits by foreign female victims of gender-based violence.                                                                                |     |
| 1 January 2005 to 31 December 2012                                                                                                                                                                          | 253 |
| of gender-based violence. 1 January 2005 to 31 December 2012 11.3.1. Temporary residence and work permits granted to foreign female victims of gender-based violence, by autonomous community and province. | 255 |
| 1 January 2005 to 31 December 2012                                                                                                                                                                          | 255 |
| 12. GENDER-BASED VIOLENCE OFFENDERS SERVING PRISON SENTENCES.                                                                                                                                               |     |
| 31 December 2012                                                                                                                                                                                            | 263 |
| <ul><li>12.1. Gender-based violence offenders serving prison sentences.</li><li>31 December 2012</li></ul>                                                                                                  |     |
| by age group. 31 December 2012                                                                                                                                                                              | 265 |
| by nationality. 31 December 2012                                                                                                                                                                            | 266 |
| community). 31 December 2012                                                                                                                                                                                |     |
| by type of crime. 31 December 2012                                                                                                                                                                          | 271 |
| by length of sentence. 31 December 2012                                                                                                                                                                     |     |
| 12.1.6. Gender-based violence offenders serving prison sentences, by age group and nationality.  31 December 2012                                                                                           | 274 |
| 12.1.7. Gender-based violence offenders serving prison sentences<br>by declared habitual place of residence (autonomous                                                                                     | ,   |
| community) and age group. 31 December 2012<br>12.1.8. Gender-based violence offenders serving prison sentences<br>by declared habitual place of residence (autonomous                                       |     |
| community) and nationality. 31 December 2012                                                                                                                                                                | 276 |

|     | <ul> <li>12.1.9. Gender-based violence offenders serving prison sentences, by type of crime and age group.</li> <li>31 December 2012</li></ul> | 280<br>281 |
|-----|------------------------------------------------------------------------------------------------------------------------------------------------|------------|
|     | for manslaughter or murder. Socio-demographic characteristics. 2012                                                                            | 282        |
| 13. | ELECTRONIC MONITORING OF RESTRAINING ORDERS ON GENDER-BASED VIOLENCE OFFENDERS.                                                                |            |
|     | 24 July 2009 to 31 December 2012                                                                                                               | 291        |
|     | 13.1. Number of electronic devices fitted. 2012                                                                                                | 291        |
|     | 31 December 2012                                                                                                                               | 292        |
|     | 24 July 2009 to 31 December 2012                                                                                                               | 293        |
| 4.4 | 24 July 2009 to 31 December 2012  SOCIAL PERCEPTION OF VIOLENCE AGAINST WOMEN.                                                                 | 296        |
| 14. | September 2000 to December 2012                                                                                                                | 303        |
|     | 14.1. Introduction                                                                                                                             | 303        |
|     | 14.2. Social perception of violence against women as one of the three biggest problems affecting Spain and/or affecting respondents.           | 304        |
|     | 2012 survey results                                                                                                                            | 304        |
|     | 14.2.2. The three biggest problems affecting Spain and/or respondents. 2012                                                                    | 307        |
|     | 14.3. Changes in social perception of violence against women as one of the three biggest problems affecting Spain and/or respondents.          | 000        |
|     | September 2000 to December 2012                                                                                                                | 309        |
|     | September 2000 to December 2012                                                                                                                | 310        |
|     | September 2000 to December 2012.                                                                                                               | 311        |