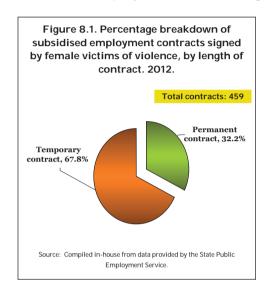

# 8. SUBSIDISED EMPLOYMENT CONTRACTS FOR FEMALE VICTIMS OF VIOLENCE, AND SUBSTITUTION CONTRACTS FOR VICTIMS OF GENDER-BASED VIOLENCE

Source: State Public Employment Service. Ministry of Employment and Social Security.

The data on subsidised employment contracts presented in this report refer to the period between 1 January 2003 and 31 December 2012, while the data on substitution contracts refer to the period between 1 January 2005 and 31 December 2012. The source of these data is the State Public Employment Service (SEPE), which reports to the Ministry of Employment and Social Security.

In 2012, the State Public Employment Service provided the Government Office for Gender-based Violence with extended data on:

- The total number of employment contracts and the total number of subsidised employment contracts signed by women in order to compare those with the number of subsidised employment contracts signed by victims of violence.
- The number of social and labour-market integration services initiated and completed in 2012 affecting the total number of women and those initiated and completed affecting female victims of genderbased violence to improve their employability and facilitate labourmarket integration.