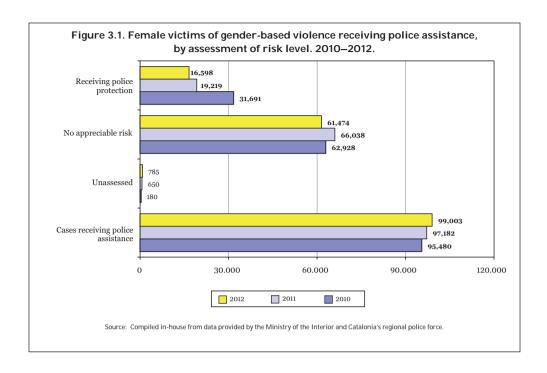

## 3. FEMALE VICTIMS OF GENDER-BASED VIOLENCE RECEIVING ACTIVE POLICE ASSISTANCE.

Source: Ministry of the Interior.

The data on female victims of gender-based violence receiving active police assistance come from the Comprehensive Gender-based-Violence Case Monitoring System, an IT application created for the Ministry of the Interior by the Office for Interior Security Studies — recently renamed the Office for Co-ordination and Studies — which reports to the Secretariat of State for Security.

Active police assistance and protection are the headings under which the Ministry of the Interior provides the data from the Comprehensive Gender-based Violence Case Monitoring System. These data provide a snapshot of the situation on a particular date. Cases listed in the system that have undergone risk assessment are considered to receive active police assistance. Recipients of this assistance are assessed as being at no appreciable risk, at low risk, at medium risk, at high risk or at extreme

risk. Cases listed as receiving active police protection do not include those assessed as being at no appreciable risk. A series of measures is then adopted for the remaining cases according to the degree of risk identified.