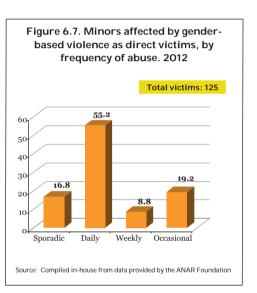

# 6. HELPLINE FOR CHILDREN AND ADOLESCENTS AT RISK (ANAR)

Source: ANAR Foundation.

In 1994, the ANAR Foundation launched the ANAR Child and Adolescent Helpline (900 20 20 10), a free and confidential service available throughout the country 24 hours a day, 365 days a year. It also operates the ANAR Adult and Family Helpline, a free service for adults who need guidance on child-related issues.

This helpline offers minors at risk immediate psychological, social and legal support.

Based on its experience of operating the helpline, the ANAR Foundation identifies two situations in which gender-based violence may exist:

- Situations of gender-based violence in which a minor is the direct victim; and
- Situations of gender-based violence in which a minor forms part of a female victim's family circle.

On 31 July 2009, the Secretariat of State for Social Services and Equality and the ANAR Foundation signed an agreement under which, in cases of gender-based violence and based on the age of the caller, calls are mutually referred between the Foundation's helplines and the 016 service.

Each year, the ANAR Foundation provides the Government Office for Gender-based Violence with data gathered from the two above-mentioned helplines.

The data presented in this report were provided by the ANAR Foundation and refer to the period between 1 January and 31 December 2012. The microdata are aggregated by autonomous community, age, nationality, etc., of the person making the call.