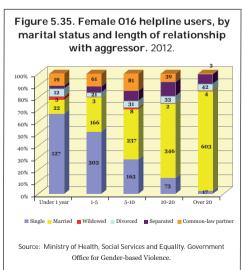

The data used to compile this report were provided by Arvato-Qualytel, the provider of the helpline service, and refer to calls taken between 3 September 2007 and 31 December 2012. Information on the number of malicious calls received is available from 1 April 2008 onwards, and detailed descriptions of their typology have been available since January 2011. Furthermore, from November 2009 onwards the data include the length of the relationship between victim and aggressor, as well as the type of abuse suffered, with the latter disaggregated into physical, psychological and sexual abuse. As from December 2010, the types of abuse include emotional, social and financial abuse.