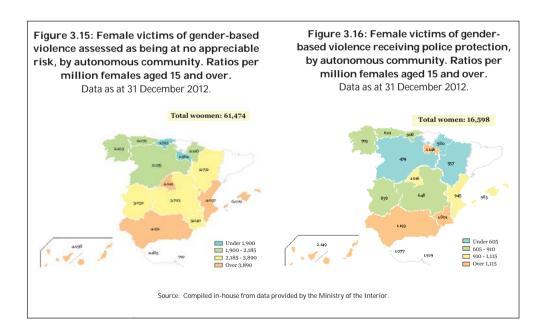

## 3. FEMALE VICTIMS OF GENDER-BASED VIOLENCE RECEIVING ACTIVE POLICE ASSISTANCE.

Source: Ministry of the Interior.

The data on female victims of gender-based violence receiving active police assistance come from the Comprehensive Gender-based-Violence Case Monitoring System, an IT application created for the Ministry of the Interior by the Office for Interior Security Studies — recently renamed the Office for Co-ordination and Studies — which reports to the Secretariat of State for Security.

Active police assistance and protection are the headings under which the Ministry of the Interior provides the data from the Comprehensive Gender-based Violence Case Monitoring System. These data provide a snapshot of the situation on a particular date. Cases listed in the system that have undergone risk assessment are considered to receive active police assistance. Recipients of this assistance are assessed as being at no appreciable risk, at low risk, at medium risk, at high risk or at extreme

risk. Cases listed as receiving active police protection do not include those assessed as being at no appreciable risk. A series of measures is then adopted for the remaining cases according to the degree of risk identified.

This database includes data submitted by national, regional and local police forces and includes their risk assessments according to the "Protocol for Police Assessment of the Level of Risk of Violence against Women under the Provisions of Organic Law 1/2004, of 28 December", approved by Order 10/2007, of 10 July, of the Secretariat of State for Security and amended by Order 5/2008.

The Government Office for Gender-based Violence has extracted from the application aggregate data on the most recent risk assessment in each case by autonomous community and province. The dataset contains information up to 31 December 2012 and is dated 2 January 2013, the first working day of the following year.

Given the shortage of data from the País Vasco and Cataluña autonomous communities, these two regions have been excluded from analysis of police risk assessments.

Comparative analysis does not include the autonomous communities of Cataluña or País Vasco, as those regions' police forces do not submit relevant information.