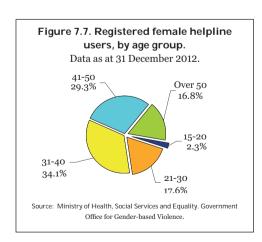

|    |            |        | nber 2005 to December 2012                                                                                                                                                  | 193 |
|----|------------|--------|-----------------------------------------------------------------------------------------------------------------------------------------------------------------------------|-----|
|    |            | 7.4.1. | Types of relationship between victims and aggressors.                                                                                                                       | 400 |
|    |            | 7 4 0  | Registered female users as at 31 December 2012                                                                                                                              | 193 |
|    |            | 7.4.2. | Age of victims and aggressors. Registered female users as at 31 December 2012                                                                                               | 195 |
|    |            | 743    | Nationality of victims and aggressors. 31 December 2012                                                                                                                     | 197 |
|    |            | 7.4.0. | Thationality of victims and aggressors. 31 December 2012                                                                                                                    | 137 |
| 8. | VIC<br>ANI | TIMS ( | SED EMPLOYMENT CONTRACTS FOR FEMALE OF VIOLENCE (1 January 2003 to 31 December 2012) STITUTION CONTRACTS FOR VICTIMS OF GENDER- OLENCE (1 January 2005 to 31 December 2012) | 203 |
|    | 8.1.       |        | dised employment contracts and substitution contracts for                                                                                                                   |     |
|    | 0.0        |        | e victims of gender-based violence. 2012                                                                                                                                    | 203 |
|    | 8.2.       |        | ges in numbers of subsidised employment contracts for evictims of violence. 1 January 2003 to 31 December 2012                                                              | 205 |
|    |            |        | Subsidised employment contracts for female victims of                                                                                                                       | 200 |
|    |            | 0.2.1. | violence, by age group.                                                                                                                                                     |     |
|    |            |        | 1 January 2003 to 31 December 2012                                                                                                                                          | 206 |
|    |            | 8.2.2. |                                                                                                                                                                             |     |
|    |            |        | employment contracts.                                                                                                                                                       |     |
|    |            |        | 1 January 2003 to 31 December 2012                                                                                                                                          | 206 |
|    |            | 8.2.3. | Subsidised employment contracts for female victims of                                                                                                                       |     |
|    |            |        | violence, by employee level of education.                                                                                                                                   | 207 |
|    |            | 821    | 1 January 2003 to 31 December 2012                                                                                                                                          | 201 |
|    |            | 0.2.4. | violence, by autonomous community and province.                                                                                                                             |     |
|    |            |        | 1 January 2003 to 31 December 2012                                                                                                                                          | 207 |
|    |            | 8.2.5. |                                                                                                                                                                             |     |
|    |            |        | violence, by autonomous community, province and nationality.                                                                                                                |     |
|    |            |        | 1 January 2003 to 31 December 2012                                                                                                                                          | 208 |
|    |            | 8.2.6. | Subsidised employment contracts for female victims of violence,                                                                                                             |     |
|    |            |        | by employee occupation.                                                                                                                                                     |     |
|    |            |        | 1 January 2003 to 31 December 2012                                                                                                                                          | 208 |
|    |            | 8.2.7. | Subsidised employment contracts for female victims of                                                                                                                       |     |
|    |            |        | violence, by autonomous community and province.                                                                                                                             | 000 |
|    |            | 0.00   | 1 January 2003 to 31 December 2012                                                                                                                                          | 209 |
|    |            | ŏ.∠.ŏ. | Subsidised employment contracts for female victims of violence, autonomous community, province and nationality.                                                             | Ŋ   |
|    |            |        | 1 January 2003 to 31 December 2012                                                                                                                                          | 209 |
|    | 8.3        | Substi | tution contracts for employed female victims of gender-based                                                                                                                | 208 |
|    | 0.0.       |        | ce. 1 January 2005 to 31 December 2012                                                                                                                                      | 210 |
|    | 8.4.       |        | es commenced and concluded for women and female victims                                                                                                                     | •   |
|    |            |        | der-based violence in 2012                                                                                                                                                  | 211 |