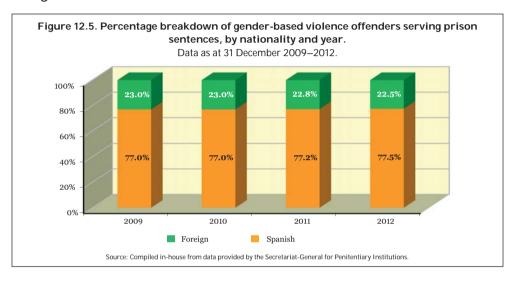

pulation statistics, as the statistical questionnaires submitted by prisons were replaced with the Penitentiary Information System.

based violence; and 275 offenders were serving sentences for manslaughter or murder as their main crime.



### 12.1.1. Gender-based violence offenders serving prison sentences, by age group.

Data as at 31 December 2012.

Overall, 34.3% (1,935) of gender-based violence offenders serving prison sentences were aged between 31 and 40, while 30.4% (1,714) were aged between 41 and 50.



### 12.1.2. Gender-based violence offenders serving prison sentences, by nationality.

Data as at 31 December 2012.

By nationality, 77.5% (4,376) of gender-based violence offenders serving prison sentences were Spanish, while the remaining 22.5% (1,269) were foreign nationals.



The ratio of foreign offenders serving prison sentences per million foreign males aged 18 and over rose from 436.4 in 2009 to 516 in 2012<sup>35</sup>.



<sup>35.</sup> Note on foreign population figures used in the chapter on fatal victims (p. 58).

In every year between 2009 and 2012, the ratio of foreign gender-based violence offenders serving prison sentences was practically twice that of Spanish nationals.

In 2012, of the total number of foreign gender-based violence offenders serving prison sentences (1,269), 34.6% (439) were Latin American, 34.4% (437) were European and 29.6% (376) were African.



The figure below shows the total number of gender-based violence offenders serving prison sentences by continent of origin and compares that figure against the respective male populat