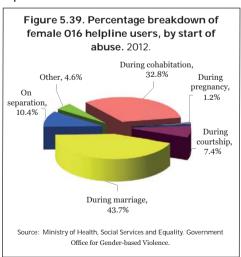

|    | 5.4. | 5.3.1.3. Number of children of female users 5.3.1.4. Nationality of victims and aggressors 5.3.1.5. Employment status of female users 5.3.1.6. Length of relationship between victims and aggressors 5.3.1.7. Type of abuse reported 5.3.1.8. Start of abuse 5.3.2. Relatives and friends of female victims of gender-based violence calling the 016 helpline Malicious calls. 6 March 2008 to 31 December 2012 | 156<br>157<br>162<br>163<br>165<br>166<br>167<br>169        |
|----|------|-----------------------------------------------------------------------------------------------------------------------------------------------------------------------------------------------------------------------------------------------------------------------------------------------------------------------------------------------------------------------------------------------------------------|-------------------------------------------------------------|
| 6. |      | PLINE FOR CHILDREN AND ADOLESCENTS AT RISK. uary to December 2012                                                                                                                                                                                                                                                                                                                                               | 175                                                         |
| 7. | 6.2. | Calls received concerning minors affected by gender-based violence. 2012                                                                                                                                                                                                                                                                                                                                        | 178<br>179<br>179<br>180<br>181<br>182<br>183<br>184<br>185 |
|    | HEL  | LPLINE FOR VICTIMS OF GENDER-BASED VIOLENCE ENPRO).                                                                                                                                                                                                                                                                                                                                                             |                                                             |
|    | 7.1. | Female users of the assistance and protection helpline for victims of gender-based violence. 2012                                                                                                                                                                                                                                                                                                               | 187                                                         |
|    | 7.2. | Changes in numbers of registrations, de-registrations and current female users of the assistance and protection helpline for victims                                                                                                                                                                                                                                                                            |                                                             |
|    | 7.3. | of gender-based violence. December 2005 to December 2012 Female users of the assistance and protection helpline for victims of gender-based violence, by autonomous community and province.                                                                                                                                                                                                                     | 189                                                         |
|    | 7.4. | December 2005 to December 2012                                                                                                                                                                                                                                                                                                                                                                                  | 190                                                         |