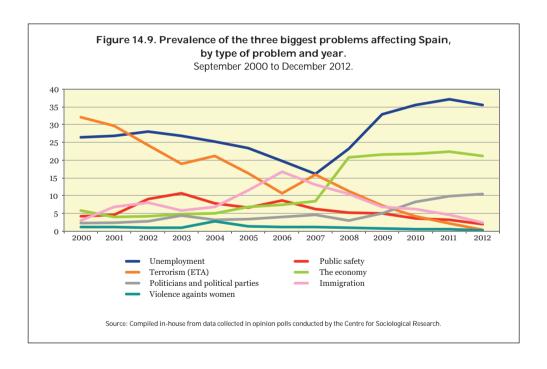

| 8    | 13                                                                                | 2.7        | 4    |  |  |
| Social issues                     | 1,161         | 1.9          | 9    | 1                                                                                 | 0.2        | 17   |  |  |
| Housing                           | 1,082         | 1.8          | 10   | 14                                                                                | 2.9        | 3    |  |  |
| Violence against women            | 169           | 0.3          | 22   | 169                                                                               | 35.1       | -    |  |  |

Source: Compiled in-house from data collected in opinion polls conducted by the Centre for Sociological Research.



# 14.3. CHANGES IN SOCIAL PERCEPTION OF VIOLENCE AGAINST WOMEN AS ONE OF THE THREE BIGGEST PROBLEMS AFFECTING SPAIN AND/OR RESPONDENTS.

September 2000 to December 2012.

Since the emergence in the responses to the CIS surveys of violence against women as one of the three biggest problems affecting Spain or the respondents, the degree of concern expressed about the issue has fluctuated. The highest percentages were recorded in 2004 and 2005, which was when the Comprehensive Protection Law was in the process of being drafted, approved and implemented. From 2005 onwards, social concern about violence against women, as expressed as one of the three biggest problems affecting Spain and/or respondents, decreased. In 2012, the lowest figure was recorded for the entire period between 2000 and 2