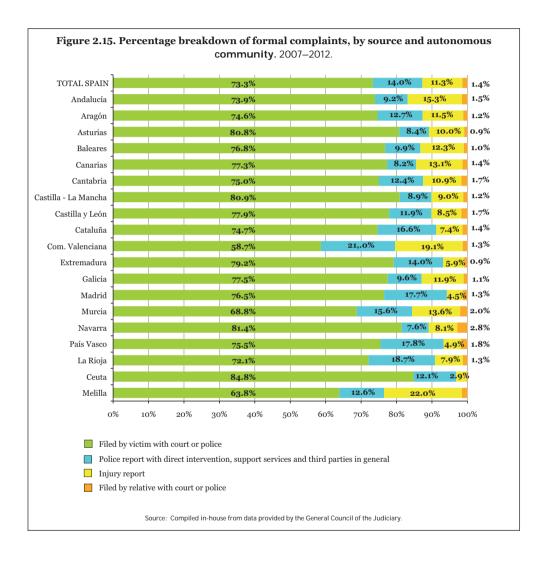

#### 2. FORMAL COMPLAINTS OF GENDER-BASED VIOLENCE

Source: General Council of the Judiciary.

The General Council of the Judiciary is the source of the data on formal complaints of gender-based violence, while the figures themselves come from quarterly aggregate-data questionnaires filled in by court clerks. The General Council of the Judiciary has been publishing these data quarterly since 1 January 2007. The figures refer to formal complaints submitted to the courts by national security forces and regional and local police forces, to formal complaints deriving from injury reports, and to formal complaints filed directly with the courts by the victims, their relatives or third parties.

The low level of data disaggregation only allows for analysis of the origin of formal complaints, of their geographical distribution, and of trends over time, all at quarterly intervals. It is not possible to determine socio-demographic characteristics (age, marital status, level of education, employment status, nationality, etc.) of the victims and alleged aggressors. Furthermore, there is no information on the number of cases in which more than one formal complaint was filed for the same victim.