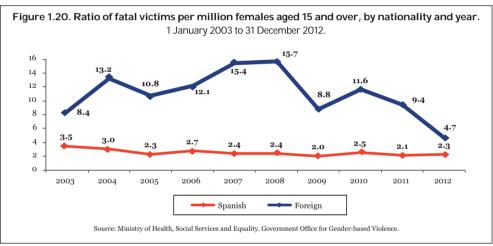

#### 1. FATAL VICTIMS OF GENDER-BASED VIOLENCE

Source: Government Office for Gender-based Violence.

In this chapter of the Statistical Annual Report, the Government Office for Gender-based Violence presents data from individual reports of fatal victims of gender-based violence (defined under the Comprehensive Protection Law as women killed by their partners or ex-partners). The data series begins on 1 January 2003.