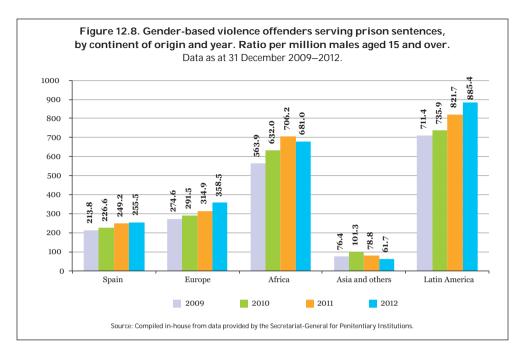

ompares that figure against the respective male populations in Spain aged 15 and over.<sup>36</sup> In every year between 2009 and 2012, the ratios were highest amongst Latin Americans and Africans.

<sup>36.</sup> As the National Statistics Institute disaggregates foreign population data by country or continent of origin in five-year age brackets, the ratios of offenders serving prison sentences by country and continent of origin have been calculated against the population aged 15 and over. However, in the case of Spanish or foreign nationality the National Statistics Institute publishes the population age data by year, making it possible to calculate the ratio of gender-based offenders serving prison sentences directly against the ratio of prison inmates, as these are all aged over 18.



As at 31 December 2012, 19.9% (252) of foreign gender-based violence offenders serving prison sentences were Moroccan, 17.1% (217) were Romanian and 10.4% (132) were Ecuadoran.



In 2012, Liberian nationals (13,745.7) had the highest ratio of gender-based violence offenders serving prison sentences per million males aged 16 and over. They were followed by Angolans (4,223.9). Ecuadorans (1,006.3) were ranked 18th; Moroccans (699.7) were ranked 26th; and Romanians (553.7) were ranked 36th.



## 12.1.3. Gender-based violence offenders serving prison sentences, by declared habitual place of residence (autonomous community).

Data as at 31 December 2012.

By autonomous community, Andalucía (1,330), Comunidad Valenciana (736) and Madrid (631) were the three regions with the highest numbers o