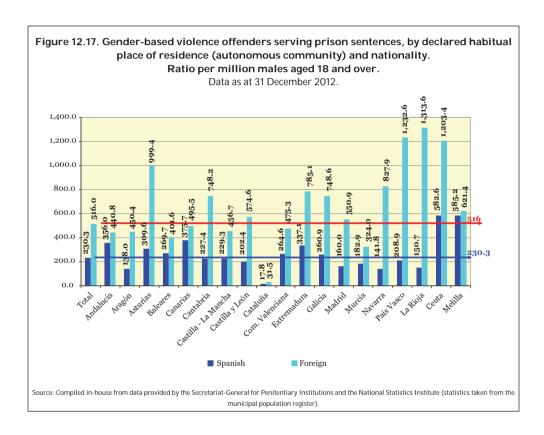

ing prison sentences, by declared habitual place of residence (autonomous community) and nationality. Data as at 31 December 2012. 1,400 1,200 1,000 800 600 400 200 Casilla La Mandha Com. Valenciana Castilla y Leon Extrematura Pals Vasco Spanish Foreign Source: Compiled in-house from data provided by the Secretariat-General for Penitentiary Institutions.

The highest ratios of Spanish offenders per million males aged 18 and over were found in Melilla (585.2), Ceuta (582.6) and Canarias (375.7), while the lowest were found in Aragón (138), Navarra (141.8) and La Rioja (150.7).

Meanwhile, the highest ratios of foreign offenders were recorded in La Rioja (1,313.6), País Vasco (1,232.6) and Ceuta (1,203.4) and the lowest were recorded in Murcia (324), Baleares (401.6) and Andalucía (440.8).



Table 12.9. Gender-based violence offenders serving prison sentences, by declared habitual place of residence (autonomous community) and continent of origin.

Absolute data and percentage breakdown.

|                      | 259         217         7         0         12         23         0           70         54         11         1         1         3         0 |       |        |      | Absolutes figures |        |       |           |       |       |        | Vertical % |         |        |        |
|----------------------|------------------------------------------------------------------------------------------------------------------------------------------------|-------|--------|------|-------------------|--------|-------|-----------|-------|-------|--------|------------|---------