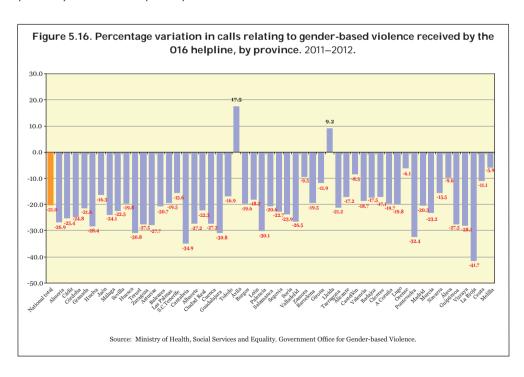

## 5. 016 – HELPLINE PROVIDING INFORMATION AND LEGAL ADVICE ON GENDER-BASED VIOLENCE

Source: Government Office for Gender-based Violence.

The 016 helpline providing information and legal advice on gender-based violence forms part of the raft of Urgent Measures to Combat Gender-based Violence approved by the Council of Ministers on 15 December 2006.

This service went into operation on 3 September 2007 with the objective of providing information and legal advice to victims of gender-based violence across the whole country, regardless of place of residence. It is intended to guarantee the right to information of victims of gender-based violence, as established in Article 18 of the Comprehensive Protection Law, and to ensure that they receive assistance, are able to exercise their rights, and have access to the resources available to them.

The data used to compile this report were provided by Arvato-Qualytel, the provider of the helpline service, and refer to calls taken between 3 September 2007 and 31 December 2012. Information on the number of malicious calls received is available from 1 April 2008 onwards, and detailed descriptions of their typology have been available since January 2011. Furthermore, from November 2009 onwards the data include the length of the relationship between victim and aggressor, as well as the type of abuse suffered, with the latter disaggregated into physical, psychological and sexual abuse. As from December 2010, the types of abuse include emotional, social and financial abuse.