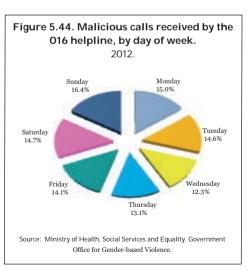

|    | 5.4. | 5.3.1.3. Number of children of female users 5.3.1.4. Nationality of victims and aggressors 5.3.1.5. Employment status of female users 5.3.1.6. Length of relationship between victims and aggressors 5.3.1.7. Type of abuse reported 5.3.1.8. Start of abuse 5.3.2. Relatives and friends of female victims of gender-based violence calling the 016 helpline Malicious calls. 6 March 2008 to 31 December 2012 | 156<br>157<br>162<br>163<br>165<br>166<br>167<br>169        |
|----|------|-----------------------------------------------------------------------------------------------------------------------------------------------------------------------------------------------------------------------------------------------------------------------------------------------------------------------------------------------------------------------------------------------------------------|-------------------------------------------------------------|
| 6. |      | PLINE FOR CHILDREN AND ADOLESCENTS AT RISK. uary to December 2012                                                                                                                                                                                                                                                                                                                                               | 175                                                         |
| 7. | 6.2. | Calls received concerning minors affected by gender-based violence. 2012                                                                                                                                                                                                                                                                                                                                        | 178<br>179<br>179<br>180<br>181<br>182<br>183<br>184<br>185 |
|    | HEL  | LPLINE FOR VICTIMS OF GENDER-BASED VIOLENCE ENPRO).                                                                                                                                                                                                                                                                                                                                                             |                                                             |
|    | 7.1. | Female users of the assistance and protection helpline for victims of gender-based violence. 2012                                                                                                                                                                                                                                                                                                               | 187                                                         |
|    | 7.2. | Changes in numbers of registrations, de-registrations and current female users of the assistance and protection helpline for victims                                                                                                                                                                                                                                                                            |                                                             |
|    | 7.3. | of gender-based violence. December 2005 to December 2012 Female users of the assistance and protection helpline for victims of gender-based violence, by autonomous community and province.                                                                                                                                                                                                                     | 189                                                         |
|    | 7.4. | December 2005 to December 2012                                                                                                                                                                                                                                                                                                                                                                                  | 190                                                         |