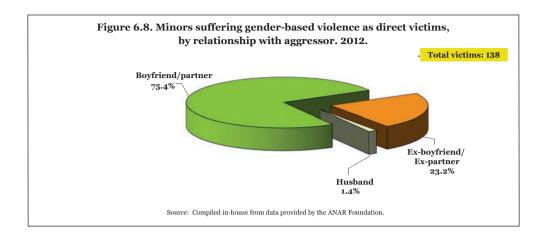

# 6. HELPLINE FOR CHILDREN AND ADOLESCENTS AT RISK (ANAR)

Source: ANAR Foundation.

In 1994, the ANAR Foundation launched the ANAR Child and Adolescent Helpline (900 20 20 10), a free and confidential service available throughout the country 24 hours a day, 365 days a year. It also operates the ANAR Adult and Family Helpline, a free service for adults who need guidance on child-related issues.

This helpline offers minors at risk immediate psychological, social and legal support.

Based on its experience of operating the helpline, the ANAR Foundation identifies two situations in which gender-based violence may exist:

- Situations of gender-based violence in which a minor is the direct victim; and
- Situations of gender-based violence in which a minor forms part of a female victim's family circle.

On 31 July 2009, the Secretariat of State for Social Services and Equality and the ANAR Foundation signed an agreement under which, in cases of gender-based violence and based on the age of the caller, calls are mutually referred between the Foundation's helplines and the 016 service.