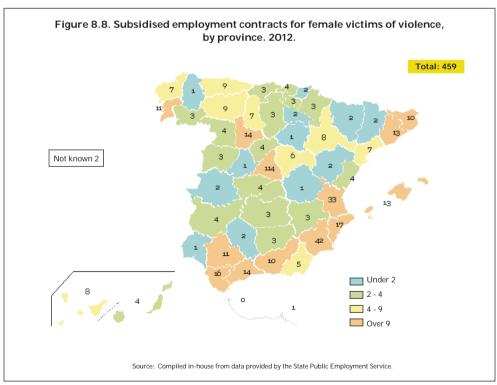

# 8. SUBSIDISED EMPLOYMENT CONTRACTS FOR FEMALE VICTIMS OF VIOLENCE, AND SUBSTITUTION CONTRACTS FOR VICTIMS OF GENDER-BASED VIOLENCE

Source: State Public Employment Service. Ministry of Employment and Social Security.

The data on subsidised employment contracts presented in this report refer to the period between 1 January 2003 and 31 December 2012, while the data on substitution contracts refer to the period between 1 January 2005 and 31 December 2012. The source of these data is the State Public Employment Service (SEPE), which reports to the Ministry of Employment and Social Security.

Although data on subsidised employment contracts are available from 2003 onwards, it should be noted that a specific code identifying subsidised employment contracts for victims of gender-based violence was not introduced until December 2006. Therefore, the data analysed refer to female victims of both domestic and gender-based violence.