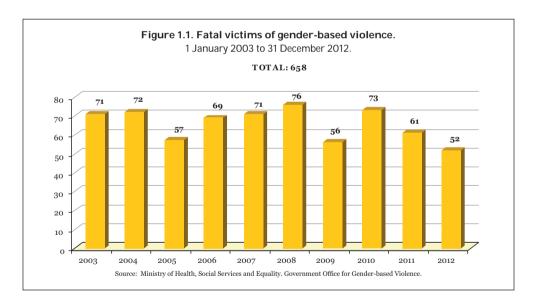

#### 1. FATAL VICTIMS OF GENDER-BASED VIOLENCE

Source: Government Office for Gender-based Violence.

In this chapter of the Statistical Annual Report, the Government Office for Gender-based Violence presents data from individual reports of fatal victims of gender-based violence (defined under the Comprehensive Protection Law as women killed by their partners or ex-partners). The data series begins on 1 January 2003.

The data for 2003–2005 come from the Institute for Women's Affairs, which compiled its information from media sources. From 2006 onwards, the data originate from the Government Office for Gender-based Violence, which records each fatal case reported by regional and provincial government offices and, since their creation, by the Co-ordination Units and by the Violence against Women Units. The latter currently report to the Ministry of Health, Social Services and Equality through the Secretariat of State for Social Services and Equality. These Units compile data from each case dealt with by Spain's national security forces, regional police forces, courts and public prosecutor's office.

Finally, we should point out that the diversity and foreseeable disparities in the criteria applied by the information-gathering systems over time, as well as the limited statistical significance of the number of fatal victims of gender-based violence, make it necessary to view the data included in this report with prudence. Nevertheless, the report seeks to be exhaustive.