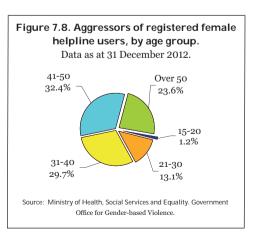

|    |            |        | nber 2005 to December 2012                                                                                                                                                  | 193 |
|----|------------|--------|-----------------------------------------------------------------------------------------------------------------------------------------------------------------------------|-----|
|    |            | 7.4.1. | Types of relationship between victims and aggressors.                                                                                                                       | 400 |
|    |            | 7 4 0  | Registered female users as at 31 December 2012                                                                                                                              | 193 |
|    |            | 7.4.2. | Age of victims and aggressors. Registered female users as at 31 December 2012                                                                                               | 195 |
|    |            | 743    | Nationality of victims and aggressors. 31 December 2012                                                                                                                     | 197 |
|    |            | 7.4.0. | Thationality of victims and aggressors. 31 December 2012                                                                                                                    | 137 |
| 8. | VIC<br>ANI | TIMS ( | SED EMPLOYMENT CONTRACTS FOR FEMALE OF VIOLENCE (1 January 2003 to 31 December 2012) STITUTION CONTRACTS FOR VICTIMS OF GENDER- OLENCE (1 January 2005 to 31 December 2012) | 203 |
|    | 8.1.       |        | dised employment contracts and substitution contracts for                                                                                                                   |     |
|    | 0.0        |        | e victims of gender-based violence. 2012                                                                                                                                    | 203 |
|    | 8.2.       |        | ges in numbers of subsidised employment contracts for evictims of violence. 1 January 2003 to 31 December 2012                                                              | 205 |
|    |            |        | Subsidised employment contracts for female victims of                                                                                                                       | 200 |
|    |            | 0.2.1. | violence, by age group.                                                                                                                                                     |     |
|    |            |        | 1 January 2003 to 31 December 2012                                                                                                                                          | 206 |
|    |            | 8.2.2. |                                                                                                                                                                             |     |
|    |            |        | employment contracts.                                                                                                                                                       |     |
|    |            |        | 1 January 2003 to 31 December 2012                                                                                                                                          | 206 |
|    |            | 8.2.3. | Subsidised employment contracts for female victims of                                                                                                                       |     |
|    |            |        | violence, by employee level of education.                                                                                                                                   | 207 |
|    |            | 821    | 1 January 2003 to 31 December 2012                                                                                                                                          | 201 |
|    |            | 0.2.4. | violence, by autonomous community and province.                                                                                                                             |     |
|    |            |        | 1 January 2003 to 31 December 2012                                                                                                                                          | 207 |
|    |            | 8.2.5. |                                                                                                                                                                             |     |
|    |            |        | violence, by autonomous community, province and nationality.                                                                                                                |     |
|    |            |        | 1 January 2003 to 31 December 2012                                                                                                                                          | 208 |
|    |            | 8.2.6. | Subsidised employment contracts for female victims of violence,                                                                                                             |     |
|    |            |        | by employee occupation.                                                                                                                                                     |     |
|    |            |        | 1 January 2003 to 31 December 2012                                                                                                                                          | 208 |
|    |            | 8.2.7. | Subsidised employment contracts for female victims of                                                                                                                       |     |
|    |            |        | violence, by autonomous community and province.                                                                                                                             | 000 |
|    |            | 0.00   | 1 January 2003 to 31 December 2012                                                                                                                                          | 209 |
|    |            | ŏ.∠.ŏ. | Subsidised employment contracts for female victims of violence, autonomous community, province and nationality.                                                             | Ŋ   |
|    |            |        | 1 January 2003 to 31 December 2012                                                                                                                                          | 209 |
|    | 8.3        | Substi | tution contracts for employed female victims of gender-based                                                                                                                | 208 |
|    | 0.0.       |        | ce. 1 January 2005 to 31 December 2012                                                                                                                                      | 210 |
|    | 8.4.       |        | es commenced and concluded for women and female victims                                                                                                                     | •   |
|    |            |        | der-based violence in 2012                                                                                                                                                  | 211 |