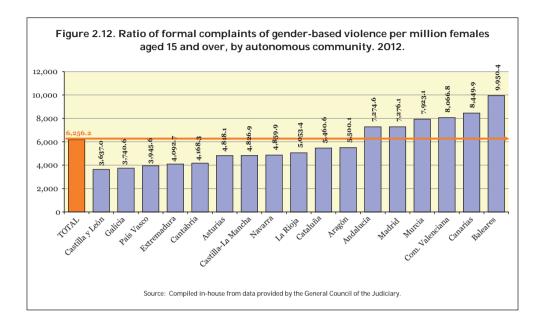

#### 2. FORMAL COMPLAINTS OF GENDER-BASED VIOLENCE

Source: General Council of the Judiciary.

The General Council of the Judiciary is the source of the data on formal complaints of gender-based violence, while the figures themselves come from quarterly aggregate-data questionnaires filled in by court clerks. The General Council of the Judiciary has been publishing these data quarterly since 1 January 2007. The figures refer to formal complaints submitted to the courts by national security forces and regional and local police forces, to formal complaints deriving from injury reports, and to formal complaints filed directly with the courts by the victims, their relatives or third parties.

The low level of data disaggregation only allows for analysis of the origin of formal complaints, of their geographical distribution, and of trends over time, all at quarterly intervals. It is not possible to determine socio-demographic characteristics (age, marital status, level of education, employment status, nationality, etc.) of the victims and alleged aggressors. Furthermore, there is no information on the number of cases in which more than one formal complaint was filed for the same victim.