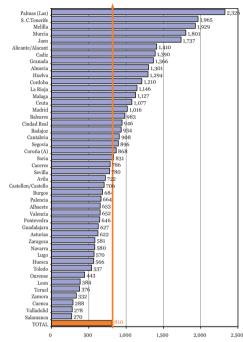

## 3. FEMALE VICTIMS OF GENDER-BASED VIOLENCE RECEIVING ACTIVE POLICE ASSISTANCE.

Source: Ministry of the Interior.

The data on female victims of gender-based violence receiving active police assistance come from the Comprehensive Gender-based-Violence Case Monitoring System, an IT application created for the Ministry of the Interior by the Office for Interior Security Studies — recently renamed the Office for Co-ordination and Studies — which reports to the Secretariat of State for Security.

Active police assistance and protection are the headings under which the Ministry of the Interior provides the data from the Comprehensive Gender-based Violence Case Monitoring System. These data provide a snapshot of the situation on a particular date. Cases listed in the system that have undergone risk assessment are considered to receive active police assistance. Recipients of this assistance are assessed as being at no appreciable risk, at low risk, at medium risk, at high risk or at extreme

risk. Cases listed as receiving active police protection do not include those assessed as being at no appreciable risk. A series of measures is then adopted for the remaining cases according to the degree of risk identified.

This database includes data submitted by national, regional and local police forces and includes their risk assessments according to the "Protocol for Police Assessment of the Level of Risk of Violence against Women under the Provisions of Organic Law 1/2004, of 28 December", approved by Order 10/2007, of 10 July, of the Secretariat of State for Security and amended by Order 5/2008.

The Government Office for Gender-based Violence has extracted from the application aggregate data on the most recent risk assessment in each case by autonomous community and province. The dataset contains information up to 31 December 2012 and is dated 2 January 2013, the first working day of the following year.

Given the shortage of data from the País Vasco and Cataluña autonomous communities, these two regions have been excluded from analysis of police risk assessments.

Comparative analysis does not include the autonomous communities of Cataluña or País Vasco, as those regions' police forces do not submit relevant information.