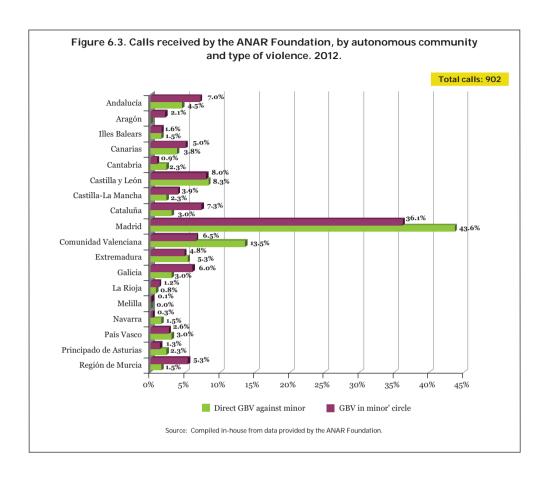

- Situations of gender-based violence in which a minor is the direct victim; and
- Situations of gender-based violence in which a minor forms part of a female victim's family circle.

On 31 July 2009, the Secretariat of State for Social Services and Equality and the ANAR Foundation signed an agreement under which, in cases of gender-based violence and based on the age of the caller, calls are mutually referred between the Foundation's helplines and the 016 service.

Each year, the ANAR Foundation provides the Government Office for Gender-based Violence with data gathered from the two above-mentioned helplines.

The data presented in this report were provided by the ANAR Foundation and refer to the period between 1 January and 31 December 2012. The microdata are aggregated by autonomous community, age, nationality, etc., of the person making the call.