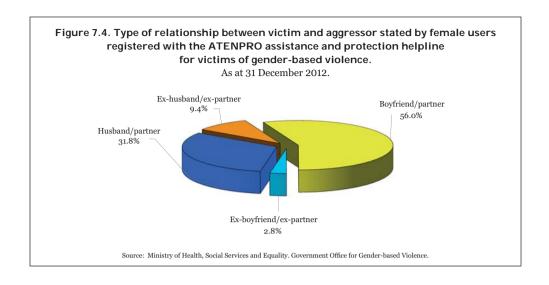

|    |            |        | nber 2005 to December 2012                                                                                                                                                  | 193 |
|----|------------|--------|-----------------------------------------------------------------------------------------------------------------------------------------------------------------------------|-----|
|    |            | 7.4.1. | Types of relationship between victims and aggressors.                                                                                                                       | 400 |
|    |            | 7 4 0  | Registered female users as at 31 December 2012                                                                                                                              | 193 |
|    |            | 7.4.2. | Age of victims and aggressors. Registered female users as at 31 December 2012                                                                                               | 195 |
|    |            | 743    | Nationality of victims and aggressors. 31 December 2012                                                                                                                     | 197 |
|    |            | 7.4.0. | Thationality of victims and aggressors. 31 December 2012                                                                                                                    | 137 |
| 8. | VIC<br>ANI | TIMS ( | SED EMPLOYMENT CONTRACTS FOR FEMALE OF VIOLENCE (1 January 2003 to 31 December 2012) STITUTION CONTRACTS FOR VICTIMS OF GENDER- OLENCE (1 January 2005 to 31 December 2012) | 203 |
|    | 8.1.       |        | dised employment contracts and substitution contracts for                                                                                                                   |     |
|    | 0.0        |        | e victims of gender-based violence. 2012                                                                                                                                    | 203 |
|    | 8.2.       |        | ges in numbers of subsidised employment contracts for evictims of violence. 1 January 2003 to 31 December 2012                                                              | 205 |
|    |            |        | Subsidised employment contracts for female victims of                                                                                                                       | 200 |
|    |            | 0.2.1. | violence, by age group.                                                                                                                                                     |     |
|    |            |        | 1 January 2003 to 31 December 2012                                                                                                                                          | 206 |
|    |            | 8.2.2. |                                                                                                                                                                             |     |
|    |            |        | employment contracts.                                                                                                                                                       |     |
|    |            |        | 1 January 2003 to 31 December 2012                                                                                                                                          | 206 |
|    |            | 8.2.3. | Subsidised employment contracts for female victims of                                                                                                                       |     |
|    |            |        | violence, by employee level of education.                                                                                                                                   | 207 |
|    |            | 821    | 1 January 2003 to 31 December 2012                                                                                                                                          | 201 |
|    |            | 0.2.4. | violence, by autonomous community and province.                                                                                                                             |     |
|    |            |        | 1 January 2003 to 31 December 2012                                                                                                                                          | 207 |
|    |            | 8.2.5. |                                                                                                                                                                             |     |
|    |            |        | violence, by autonomous community, province and nationality.                                                                                                                |     |
|    |            |        | 1 January 2003 to 31 December 2012                                                                                                                                          | 208 |
|    |            | 8.2.6. | Subsidised employment contracts for female victims of violence,                                                                                                             |     |
|    |            |        | by employee occupation.                                                                                                                                                     |     |
|    |            |        | 1 January 2003 to 31 December 2012                                                                                                                                          | 208 |
|    |            | 8.2.7. | Subsidised employment contracts for female victims of                                                                                                                       |     |
|    |            |        | violence, by autonomous community and province.                                                                                                                             | 000 |
|    |            | 0.00   | 1 January 2003 to 31 December 2012                                                                                                                                          | 209 |
|    |            | ŏ.∠.ŏ. | Subsidised employment contracts for female victims of violence, autonomous community, province and nationality.                                                             | Ŋ   |
|    |            |        | 1 January 2003 to 31 December 2012                                                                                                                                          | 209 |
|    | 8.3        | Substi | tution contracts for employed female victims of gender-based                                                                                                                | 208 |
|    | 0.0.       |        | ce. 1 January 2005 to 31 December 2012                                                                                                                                      | 210 |
|    | 8.4.       |        | es commenced and concluded for women and female victims                                                                                                                     | •   |
|    |            |        | der-based violence in 2012                                                                                                                                                  | 211 |