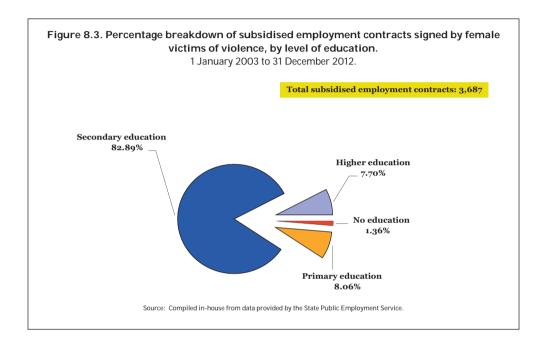

# 8. SUBSIDISED EMPLOYMENT CONTRACTS FOR FEMALE VICTIMS OF VIOLENCE, AND SUBSTITUTION CONTRACTS FOR VICTIMS OF GENDER-BASED VIOLENCE

Source: State Public Employment Service. Ministry of Employment and Social Security.

The following important details should be borne in mind:

- In the analysis of subsidised employment contracts by level of education, the levels defined by the SEPE have been grouped as follows to facilitate monitoring:
  - No education: illiterate.
  - Primary education: primary education (whether completed or not).
  - Secondary education: first- and second-stage secondary education and vocational education and training courses of more than 300 hours.
  - Higher education: higher education or equivalent vocational training, plastic arts and design courses, non-accredited university courses, combined education and training courses of more than 300 hours, university diploma and degree courses, accredited specialisations, and postgraduate courses.
- In the analysis of employees on subsidised contracts by occupation, the data have been grouped as follows to facilitate monitoring: