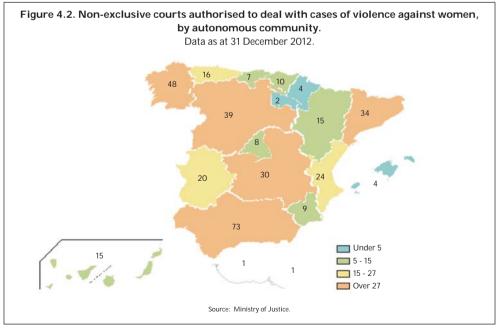

#### 4. JUDICIAL DATA ON GENDER-BASED VIOLENCE

Source: Ministry of Justice and Public Prosecutor's Office of the Special Court for Violence against Women, State Prosecution Service.

The Ministry of Justice is responsible for government relations with the judicial administration and for annually scheduling and creating the judicial and public prosecution services required. It is also responsible for providing the Public Prosecutor's Office and those courts under its jurisdiction (the autonomous communities of Castilla-La Mancha, Castilla y León, Murcia, Madrid and Extremadura and the autonomous cities of Ceuta and Melilla) with the material and human resources necessary to carry out their functions; for managing the administrative records that support the administration of justice; and for subsidising provision of legal aid by Spain's colleges of lawyers in non-transferred jurisdictions.

Spain's network of comprehensive forensic assessment units was completed in 2012.

All of these powers influence government policy to eradicate genderbased violence and, in particular, they influence judicial prosecution and reparation of this violence and victim access to the administration of justice. The exercise of these powers by the Ministry of Justice generates statistical data that is of enormous value when analysing trends in judicial protection in the domain of gender-based violence.