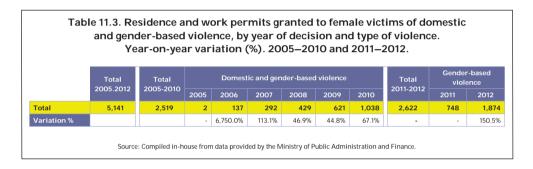

It should be noted that the data extracted from the application refer to the number of permits granted, not to the number of women. A very high proportion of definitive permits (although not all) are issued to women previously granted provisional permits. In addition, the data refer to permits issued in the year in question and therefore the number of these may not coincide with the number of applications submitted.

Articles 132, 133 and 134 set out the details of the initiation, provisional authorisation and conclusion of the authorisation procedure.

In accordance with the above, this 6th Annual Report by the National Observatory on Violence against Women includes all temporary residence permits due to exceptional circumstances granted on humanitarian grounds to foreign female victims of domestic violence entered in the records held by the National Immigration Registry at the Ministry of Public Administration and Finance as at 31 December 2012.