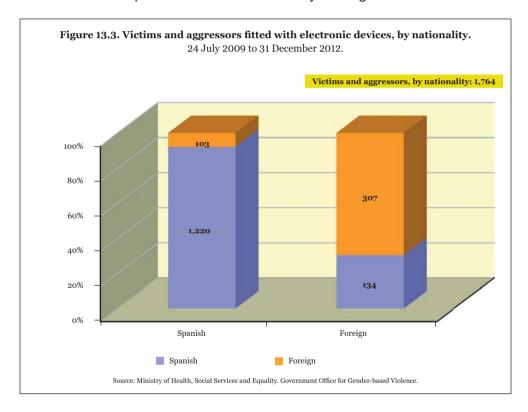

| Ü        | 0.070        |           | 0.570        |

 $Source: Ministry \ of \ Health, Social \ Services \ and \ Equality. \ Government \ Office \ for \ Gender-based \ Violence.$ 

### 13.4. SOCIO-DEMOGRAPHIC CHARACTERISTICS<sup>39</sup> OF VICTIMS AND AGGRESSORS FITTED WITH ELECTRONIC DEVICES.

24 July 2009 to 31 December 2012.

Of the total number of couples fitted with electronic devices over the period under review for which the nationalities of both aggressor and victim are known (1,764), in 69.2% of cases both the victim and the aggressor were Spanish nationals. In 17.4% of cases, both victim and aggressor were foreign nationals. In 25.1% of cases, a foreign victim was abused by a Spanish national, and in 9.9% of cases a Spanish victim was abused by a foreign national.



Among the couples fitted with electronic devices as at 31 December 2012, the proportion of Spanish victims was higher than observed among couples fitted with electronic devices over the entire period under review. This was the case both when the aggressors were Spanish nationals and when they were foreign nationals.

<sup>39.</sup> Note: The socio-demographic data on the different types of alarm triggered were obtained by cross-referencing the aforementioned figures with those for pairs of devices fitted. Therefore, the data only take into account records in which both files share a common identifier.

Table 13.4. Percentage breakdown of victims and aggressors fitted with electronic devices, by victim and aggressor nationality.

Total for the entire period and number active at 31 Decembe