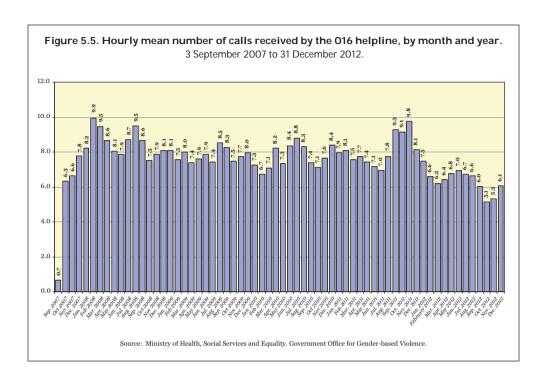

## 5. 016 – HELPLINE PROVIDING INFORMATION AND LEGAL ADVICE ON GENDER-BASED VIOLENCE

Source: Government Office for Gender-based Violence.

The 016 helpline providing information and legal advice on gender-based violence forms part of the raft of Urgent Measures to Combat Gender-based Violence approved by the Council of Ministers on 15 December 2006.

This service went into operation on 3 September 2007 with the objective of providing information and legal advice to victims of gender-based violence across the whole country, regardless of place of residence. It is intended to guarantee the right to information of victims of gender-based violence, as established in Article 18 of the Comprehensive Protection Law, and to ensure that they receive assistance, are able to exercise their rights, and have access to the resources available to them.

The data used to compile this report were provided by Arvato-Qualytel, the provider of the helpline service, and refer to calls taken between 3 September 2007 and 31 December 2012. Information on the number of malicious calls received is available from 1 April 2008 onwards, and detailed descriptions of their typology have been available since January 2011. Furthermore, from November 2009 onwards the data include the length of the relationship between victim and aggressor, as well as the type of abuse suffered, with the latter disaggregated into physical, psychological and sexual abuse. As from December 2010, the types of abuse include emotional, social and financial abuse.