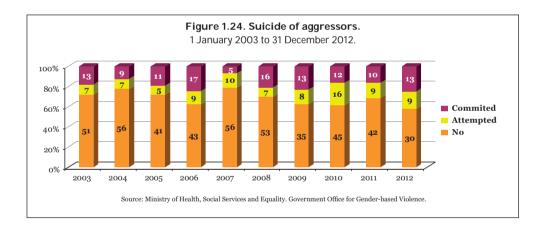

#### 1. FATAL VICTIMS OF GENDER-BASED VIOLENCE

Source: Government Office for Gender-based Violence.

In this chapter of the Statistical Annual Report, the Government Office for Gender-based Violence presents data from individual reports of fatal victims of gender-based violence (defined under the Comprehensive Protection Law as women killed by their partners or ex-partners). The data series begins on 1 January 2003.

The data for 2003–2005 come from the Institute for Women's Affairs, which compiled its information from media sources. From 2006 onwards, the data originate from the Government Office for Gender-based Violence, which records each fatal case reported by regional and provincial government offices and, since their creation, by the Co-ordination Units and by the Violence against Women Units. The latter currently report to the Ministry of Health, Social Services and Equality through the Secretariat of State for Social Services and Equality. These Units compile data from each case dealt with by Spain's national security forces, regional police forces, courts and public prosecutor's office.