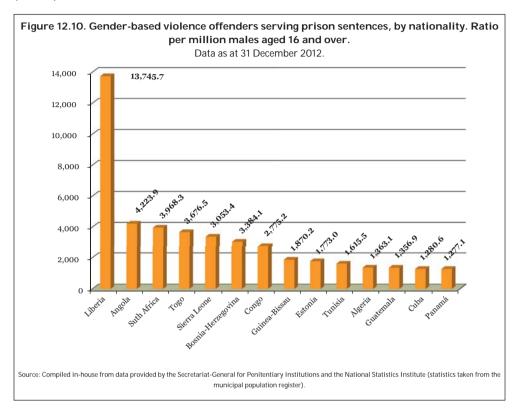

| 11. TEMPORARY RESIDENCE AND WORK PERMITS GRANTED TO FOREIGN FEMALE VICTIMS OF GENDER-BASED VIOLENCE.                                                                                                        |     |
|-------------------------------------------------------------------------------------------------------------------------------------------------------------------------------------------------------------|-----|
| 1 January 2005 to 31 December 2012                                                                                                                                                                          | 251 |
| <ul><li>11.1. Applications for temporary residence and work permits by foreigr female victims of gender-based violence.</li><li>1 January 2005 to 31 December 2012</li></ul>                                |     |
| 11.2. Decisions on applications for temporary residence and work permits by foreign female victims of gender-based violence.                                                                                |     |
| 1 January 2005 to 31 December 2012                                                                                                                                                                          | 253 |
| of gender-based violence. 1 January 2005 to 31 December 2012 11.3.1. Temporary residence and work permits granted to foreign female victims of gender-based violence, by autonomous community and province. | 255 |
| 1 January 2005 to 31 December 2012                                                                                                                                                                          | 255 |
| 12. GENDER-BASED VIOLENCE OFFENDERS SERVING PRISON SENTENCES.                                                                                                                                               |     |
| 31 December 2012                                                                                                                                                                                            | 263 |
| <ul><li>12.1. Gender-based violence offenders serving prison sentences.</li><li>31 December 2012</li></ul>                                                                                                  |     |
| by age group. 31 December 2012                                                                                                                                                                              | 265 |
| by nationality. 31 December 2012                                                                                                                                                                            | 266 |
| community). 31 December 2012                                                                                                                                                                                |     |
| by type of crime. 31 December 2012                                                                                                                                                                          | 271 |
| by length of sentence. 31 December 2012                                                                                                                                                                     |     |
| 12.1.6. Gender-based violence offenders serving prison sentences, by age group and nationality.  31 December 2012                                                                                           | 274 |
| 12.1.7. Gender-based violence offenders serving prison sentences<br>by declared habitual place of residence (autonomous                                                                                     | ,   |
| community) and age group. 31 December 2012<br>12.1.8. Gender-based violence offenders serving prison sentences<br>by declared habitual place of residence (autonomous                                       |     |
| community) and nationality. 31 December 2012                                                                                                                                                                | 276 |