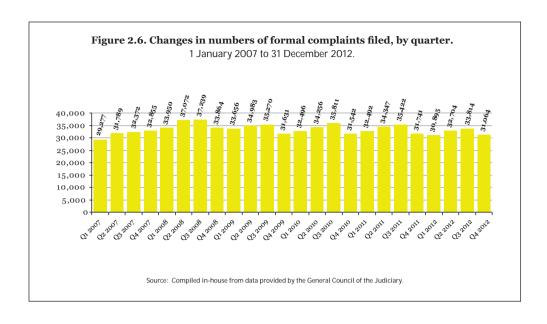

#### 2. FORMAL COMPLAINTS OF GENDER-BASED VIOLENCE

Source: General Council of the Judiciary.

The General Council of the Judiciary is the source of the data on formal complaints of gender-based violence, while the figures themselves come from quarterly aggregate-data questionnaires filled in by court clerks. The General Council of the Judiciary has been publishing these data quarterly since 1 January 2007. The figures refer to formal complaints submitted to the courts by national security forces and regional and local police forces, to formal complaints deriving from injury reports, and to formal complaints filed directly with the courts by the victims, their relatives or third parties.

The low level of data disaggregation only allows for analysis of the origin of formal complaints, of their geographical distribution, and of trends over time, all at quarterly intervals. It is not possible to determine socio-demographic characteristics (age, marital status, level of education, employment status, nationality, etc.) of the victims and alleged aggressors. Furthermore, there is no information on the number of cases in which more than one formal complaint was filed for the same victim.