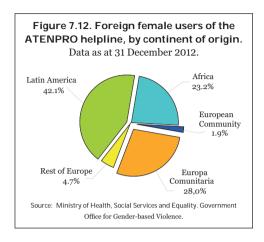

|    |            |        | nber 2005 to December 2012                                                                                                                                                  | 193 |
|----|------------|--------|-----------------------------------------------------------------------------------------------------------------------------------------------------------------------------|-----|
|    |            | 7.4.1. | Types of relationship between victims and aggressors.                                                                                                                       | 400 |
|    |            | 7 4 0  | Registered female users as at 31 December 2012                                                                                                                              | 193 |
|    |            | 7.4.2. | Age of victims and aggressors. Registered female users as at 31 December 2012                                                                                               | 195 |
|    |            | 743    | Nationality of victims and aggressors. 31 December 2012                                                                                                                     | 197 |
|    |            | 7.4.0. | Thationality of victims and aggressors. 31 December 2012                                                                                                                    | 137 |
| 8. | VIC<br>ANI | TIMS ( | SED EMPLOYMENT CONTRACTS FOR FEMALE OF VIOLENCE (1 January 2003 to 31 December 2012) STITUTION CONTRACTS FOR VICTIMS OF GENDER- OLENCE (1 January 2005 to 31 December 2012) | 203 |
|    | 8.1.       |        | dised employment contracts and substitution contracts for                                                                                                                   |     |
|    | 0.0        |        | e victims of gender-based violence. 2012                                                                                                                                    | 203 |
|    | 8.2.       |        | ges in numbers of subsidised employment contracts for evictims of violence. 1 January 2003 to 31 December 2012                                                              | 205 |
|    |            |        | Subsidised employment contracts for female victims of                                                                                                                       | 200 |
|    |            | 0.2.1. | violence, by age group.                                                                                                                                                     |     |
|    |            |        | 1 January 2003 to 31 December 2012                                                                                                                                          | 206 |
|    |            | 8.2.2. |                                                                                                                                                                             |     |
|    |            |        | employment contracts.                                                                                                                                                       |     |
|    |            |        | 1 January 2003 to 31 December 2012                                                                                                                                          | 206 |
|    |            | 8.2.3. | Subsidised employment contracts for female victims of                                                                                                                       |     |
|    |            |        | violence, by employee level of education.                                                                                                                                   | 207 |
|    |            | 821    | 1 January 2003 to 31 December 2012                                                                                                                                          | 201 |
|    |            | 0.2.4. | violence, by autonomous community and province.                                                                                                                             |     |
|    |            |        | 1 January 2003 to 31 December 2012                                                                                                                                          | 207 |
|    |            | 8.2.5. |                                                                                                                                                                             |     |
|    |            |        | violence, by autonomous community, province and nationality.                                                                                                                |     |
|    |            |        | 1 January 2003 to 31 December 2012                                                                                                                                          | 208 |
|    |            | 8.2.6. | Subsidised employment contracts for female victims of violence,                                                                                                             |     |
|    |            |        | by employee occupation.                                                                                                                                                     |     |
|    |            |        | 1 January 2003 to 31 December 2012                                                                                                                                          | 208 |
|    |            | 8.2.7. | Subsidised employment contracts for female victims of                                                                                                                       |     |
|    |            |        | violence, by autonomous community and province.                                                                                                                             | 000 |
|    |            | 0.00   | 1 January 2003 to 31 December 2012                                                                                                                                          | 209 |
|    |            | ŏ.∠.ŏ. | Subsidised employment contracts for female victims of violence, autonomous community, province and nationality.                                                             | Ŋ   |
|    |            |        | 1 January 2003 to 31 December 2012                                                                                                                                          | 209 |
|    | 8.3        | Substi | tution contracts for employed female victims of gender-based                                                                                                                | 208 |
|    | 0.0.       |        | ce. 1 January 2005 to 31 December 2012                                                                                                                                      | 210 |
|    | 8.4.       |        | es commenced and concluded for women and female victims                                                                                                                     | •   |
|    |            |        | der-based violence in 2012                                                                                                                                                  | 211 |