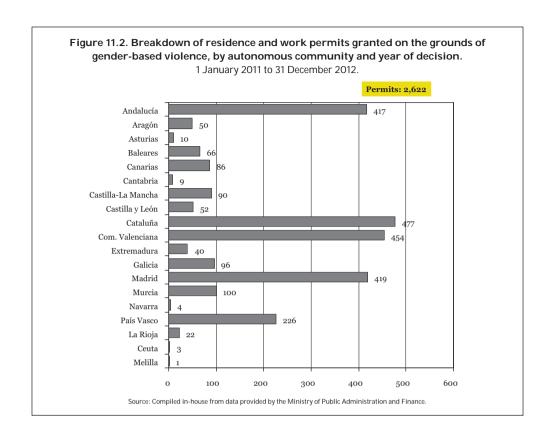

decision. It also shows the numbers of temporary residence and work permits issued to female victims of gender-based violence and the number of residence permits issued to applicants' children under 18 or to applicants' children with disabilities on the grounds of exceptional circumstances between 2011 and 2012 by year of issue of the decision. The figures reveal a significant increase in the number of permits issued between 2011 and 2012.



## 11.3.1. Temporary residence and work permits granted to victims of gender-based violence, by autonomous community and province.

1 January 2011 to 31 December 2012.

In the last two years of the period, 2,622 residence permits were granted on the grounds of gender-based violence. The breakdown by autonomous community is shown in the figure below.



The breakdown by autonomous community shows that between 2011 and 2012 Cataluña granted 477 residence permits (18.2% of the total), Comunidad Valenciana granted 454 (17.3%), Madrid granted 419 (16%) and Andalucía granted 417 (15.9%). These four autonomous communities accounted for 67.4% of all permits granted.

By province, Madrid, Valencia and Barcelona granted 38.4% of all permits issued in that period.

In 2012, the number of residence permits granted was 149.3% higher than it was in 2011. Ceuta was the only place in which the number of permits granted fell.

Table 11.4. Residence permits granted, by autonomous community and year of resolution. Percentage variation 2011–2012.

|                    | Total<br>2005-2010 |      | Domestic | and gend | ler-based | violence |       | Total