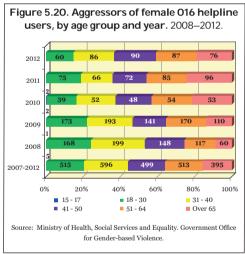

The data used to compile this report were provided by Arvato-Qualytel, the provider of the helpline service, and refer to calls taken between 3 September 2007 and 31 December 2012. Information on the number of malicious calls received is available from 1 April 2008 onwards, and detailed descriptions of their typology have been available since January 2011. Furthermore, from November 2009 onwards the data include the length of the relationship between victim and aggressor, as well as the type of abuse suffered, with the latter disaggregated into physical, psychological and sexual abuse. As from December 2010, the types of abuse include emotional, social and financial abuse.