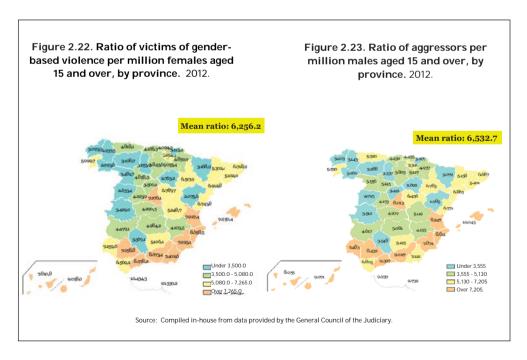

## 3. FEMALE VICTIMS OF GENDER-BASED VIOLENCE RECEIVING ACTIVE POLICE ASSISTANCE.

Source: Ministry of the Interior.

The data on female victims of gender-based violence receiving active police assistance come from the Comprehensive Gender-based-Violence Case Monitoring System, an IT application created for the Ministry of the Interior by the Office for Interior Security Studies — recently renamed the Office for Co-ordination and Studies — which reports to the Secretariat of State for Security.

Active police assistance and protection are the headings under which the Ministry of the Interior provides the data from the Comprehensive Gender-based Violence Case Monitoring System. These data provide a snapshot of the situation on a particular date. Cases listed in the system that have undergone risk assessment are considered to receive active police assistance. Recipients of this assistance are assessed as being at no appreciable risk, at low risk, at medium risk, at high risk or at extreme

risk. Cases listed as receiving active police protection do not include those assessed as being at no appreciable risk. A series of measures is then adopted for the remaining cases according to the degree of risk identified.

This database includes data submitted by national, regional and local police forces and includes their risk assessments according to the "Protocol for Police Assessment of the Level of Risk of Violence against Women under the Provisions of Organic Law 1/2004, of 28 December", approved by Order 10/2007, of 10 July, of the Secretariat of State for Security and amended by Order 5/2008.

The Government Office for Gender-based Violence has extracted from the application aggregate data on the most recent risk assessment in each case by autonomous community and province. The dataset contains information up to 31 December 2012 and is dated 2 January 2013, the first working day of the following year.

Given the shortage of data from the País Vasco and Cataluña autonomous communities, these two regions have been excluded from analysis of police risk assessments.

Comparative analysis does not include the autonomous communities of Cataluña or País Vasco, as those regions' police forces do not submit relevant information.