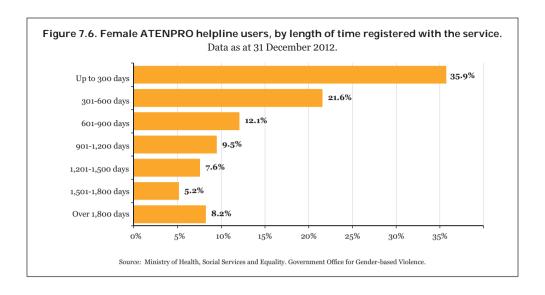

# 7. FEMALE USERS OF THE ASSISTANCE AND PROTECTION HELPLINE FOR VICTIMS OF GENDER-BASED VIOLENCE (ATENPRO)

Source: Government Office for Gender-based Violence.

The plan entitled Urgent Measures to Prevent Gender-based Violence, approved by the Council of Ministers of 7 May 2004, assigned the Secretariat of State for Social Services, Families and the Disabled, which reported to the Ministry of Employment and Social Affairs, responsibility, through the Institute for the Elderly and Social Services (IMSERSO), for operating a helpline for victims of gender-based violence. This service went into operation in December 2005.