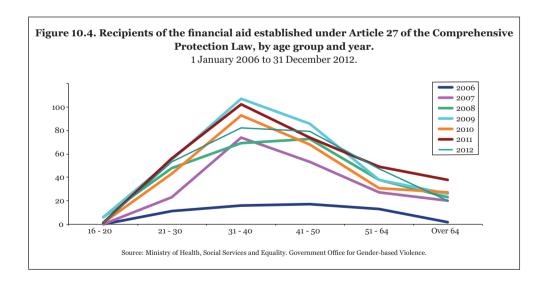

# 10. RECIPIENTS OF THE FINANCIAL AID ESTABLISHED UNDER ARTICLE 27 OF THE COMPREHENSIVE PROTECTION LAW

Source: Government Office for Gender-based Violence.

Article 27 of the Comprehensive Protection Law, implemented by Royal Decree 1452/2005, guarantees financial aid to victims of gender-based violence whose income is below a specific threshold and who, due to their age, social circumstances, or lack of general education or special skills, have particular difficulty finding a job. Provision of this financial aid is conditional upon them meeting both of the following requirements:

- Not have income in excess of 75% of the current minimum wage when calculated monthly (excluding the proportional part of two extraordinary monthly payments); and
- Have particular difficulty finding employment, which should be accredited by a report issued by the State Public Employment Service.

In general, the amount of this aid is equivalent to six months' unemployment benefit. However, the amount may vary, and receipt may be extended to twelve, eighteen or twenty-four months, depending on the beneficiary's family responsibilities and, if applicable, on the degree of officially recognised disability (equal to or above 33% and applicable to both the victim and any family members under her care or minors living under her roof).

This aid is compatible with all allowances provided for under Law 35/1995 of 11 December, on aid and assistance for victims of violent crime and crimes against sexual freedom.

This aid is granted and paid as a lump sum by the administrative body responsible for social services (i.e. regional government) in accordance with its rules of procedure. The Ministry of Health, Social Services and Equality reimburses regional governments providing this aid for the full amount paid and charges the expense to the National General Budget in accordance with that established at the 2005 National Conference on Women's Issues.

The Government Office for Gender-based Violence is responsible for collecting, analysing and publishing data on the financial aid granted under Article 27 of the Comprehensive Protection Law.

Data are available for the period covering 2006 to December 2012. These data are obtained from the bimonthly information provided by regional governments and from the reimbursement applications which the regional governments submit to the Government Office for Gender-based Violence every six months. The data that appear in this report coincide with the information held by the Government Office as at 31 December 2012. Data are not available for Ceuta, Melilla and País Vasco (the latter, due to its particular Economic Agreement with the State, is not subject to the general reimbursement procedures)