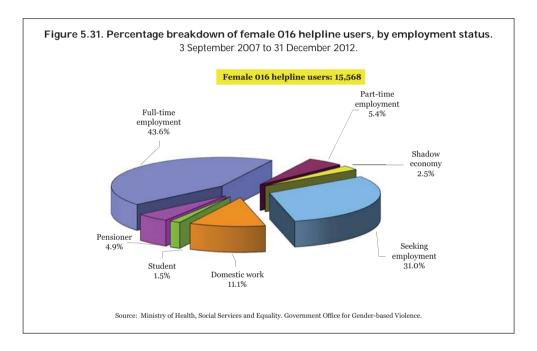

|    | 5.4. | 5.3.1.3. Number of children of female users 5.3.1.4. Nationality of victims and aggressors 5.3.1.5. Employment status of female users 5.3.1.6. Length of relationship between victims and aggressors 5.3.1.7. Type of abuse reported 5.3.1.8. Start of abuse 5.3.2. Relatives and friends of female victims of gender-based violence calling the 016 helpline Malicious calls. 6 March 2008 to 31 December 2012 | 156<br>157<br>162<br>163<br>165<br>166<br>167<br>169        |
|----|------|-----------------------------------------------------------------------------------------------------------------------------------------------------------------------------------------------------------------------------------------------------------------------------------------------------------------------------------------------------------------------------------------------------------------|-------------------------------------------------------------|
| 6. |      | PLINE FOR CHILDREN AND ADOLESCENTS AT RISK. uary to December 2012                                                                                                                                                                                                                                                                                                                                               | 175                                                         |
| 7. | 6.2. | Calls received concerning minors affected by gender-based violence. 2012                                                                                                                                                                                                                                                                                                                                        | 178<br>179<br>179<br>180<br>181<br>182<br>183<br>184<br>185 |
|    | HEL  | LPLINE FOR VICTIMS OF GENDER-BASED VIOLENCE ENPRO).                                                                                                                                                                                                                                                                                                                                                             |                                                             |
|    | 7.1. | Female users of the assistance and protection helpline for victims of gender-based violence. 2012                                                                                                                                                                                                                                                                                                               | 187                                                         |
|    | 7.2. | Changes in numbers of registrations, de-registrations and current female users of the assistance and protection helpline for victims                                                                                                                                                                                                                                                                            |                                                             |
|    | 7.3. | of gender-based violence. December 2005 to December 2012 Female users of the assistance and protection helpline for victims of gender-based violence, by autonomous community and province.                                                                                                                                                                                                                     | 189                                                         |
|    | 7.4. | December 2005 to December 2012                                                                                                                                                                                                                                                                                                                                                                                  | 190                                                         |