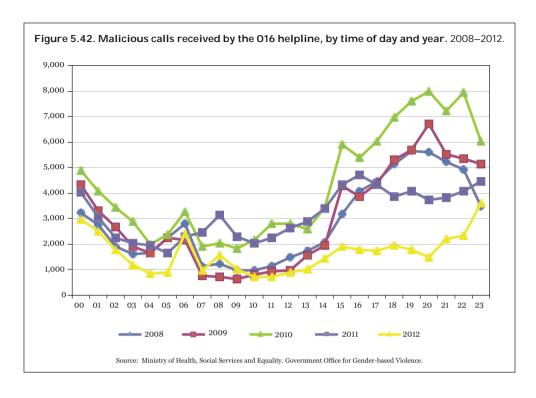

The data used to compile this report were provided by Arvato-Qualytel, the provider of the helpline service, and refer to calls taken between 3 September 2007 and 31 December 2012. Information on the number of malicious calls received is available from 1 April 2008 onwards, and detailed descriptions of their typology have been available since January 2011. Furthermore, from November 2009 onwards the data include the length of the relationship between victim and aggressor, as well as the type of abuse suffered, with the latter disaggregated into physical, psychological and sexual abuse. As from December 2010, the types of abuse include emotional, social and financial abuse.