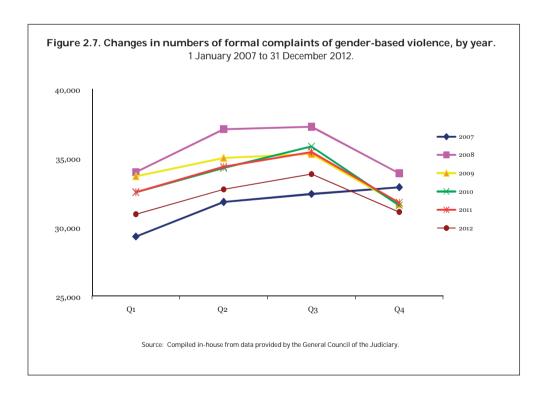

#### 2. FORMAL COMPLAINTS OF GENDER-BASED VIOLENCE

Source: General Council of the Judiciary.

The General Council of the Judiciary is the source of the data on formal complaints of gender-based violence, while the figures themselves come from quarterly aggregate-data questionnaires filled in by court clerks. The General Council of the Judiciary has been publishing these data quarterly since 1 January 2007. The figures refer to formal complaints submitted to the courts by national security forces and regional and local police forces, to formal complaints deriving from injury reports, and to formal complaints filed directly with the courts by the victims, their relatives or third parties.

The low level of data disaggregation only allows for analysis of the origin of formal complaints, of their geographical distribution, and of trends over time, all at quarterly intervals. It is not possible to determine socio-demographic characteristics (age, marital status, level of education, employment status, nationality, etc.) of the victims and alleged aggressors. Furthermore, there is no information on the number of cases in which more than one formal complaint was filed for the same victim.