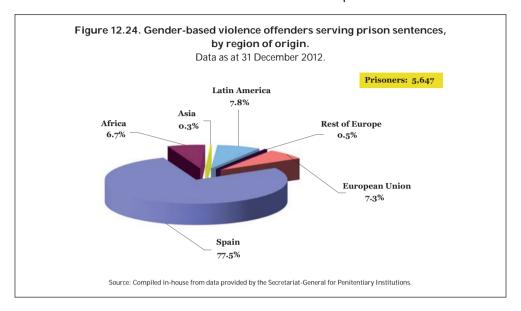

| 11. TEMPORARY RESIDENCE AND WORK PERMITS GRANTED TO FOREIGN FEMALE VICTIMS OF GENDER-BASED VIOLENCE.                                                                                                        |     |
|-------------------------------------------------------------------------------------------------------------------------------------------------------------------------------------------------------------|-----|
| 1 January 2005 to 31 December 2012                                                                                                                                                                          | 251 |
| <ul><li>11.1. Applications for temporary residence and work permits by foreigr female victims of gender-based violence.</li><li>1 January 2005 to 31 December 2012</li></ul>                                |     |
| 11.2. Decisions on applications for temporary residence and work permits by foreign female victims of gender-based violence.                                                                                |     |
| 1 January 2005 to 31 December 2012                                                                                                                                                                          | 253 |
| of gender-based violence. 1 January 2005 to 31 December 2012 11.3.1. Temporary residence and work permits granted to foreign female victims of gender-based violence, by autonomous community and province. | 255 |
| 1 January 2005 to 31 December 2012                                                                                                                                                                          | 255 |
| 12. GENDER-BASED VIOLENCE OFFENDERS SERVING PRISON SENTENCES.                                                                                                                                               |     |
| 31 December 2012                                                                                                                                                                                            | 263 |
| <ul><li>12.1. Gender-based violence offenders serving prison sentences.</li><li>31 December 2012</li></ul>                                                                                                  |     |
| by age group. 31 December 2012                                                                                                                                                                              | 265 |
| by nationality. 31 December 2012                                                                                                                                                                            | 266 |
| community). 31 December 2012                                                                                                                                                                                |     |
| by type of crime. 31 December 2012                                                                                                                                                                          | 271 |
| by length of sentence. 31 December 2012                                                                                                                                                                     |     |
| 12.1.6. Gender-based violence offenders serving prison sentences, by age group and nationality.  31 December 2012                                                                                           | 274 |
| 12.1.7. Gender-based violence offenders serving prison sentences<br>by declared habitual place of residence (autonomous                                                                                     | ,   |
| community) and age group. 31 December 2012<br>12.1.8. Gender-based violence offenders serving prison sentences<br>by declared habitual place of residence (autonomous                                       |     |
| community) and nationality. 31 December 2012                                                                                                                                                                | 276 |

|     | <ul> <li>12.1.9. Gender-based violence offenders serving prison sentences, by type of crime and age group.</li> <li>31 December 2012</li></ul> | 280<br>281 |
|-----|------------------------------------------------------------------------------------------------------------------------------------------------|------------|
|     | for manslaughter or murder. Socio-demographic characteristics. 2012                                                                            | 282        |
| 13. | ELECTRONIC MONITORING OF RESTRAINING ORDERS ON GENDER-BASED VIOLENCE OFFENDERS.                                                                |            |
|     | 24 July 2009 to 31 December 2012                                                                                                               | 291        |
|     | 13.1. Number of electronic devices fitted. 2012                                                                                                | 291        |
|     | 31 December 2012                                                                                                                               | 292        |
|     | 24 July 2009 to 31 December 2012                                                                                                               | 293        |
| 4.4 | 24 July 2009 to 31 December 2012  SOCIAL PERCEPTION OF VIOLENCE AGAINST WOMEN.                                                                 | 296        |
| 14. | September 2000 to December 2012                                                                                                                | 303        |
|     | 14.1. Introduction                                                                                                                             | 303        |
|     | 14.2. Social perception of violence against women as one of the three biggest problems affecting Spain and/or affecting respondents.           | 304        |
|     | 2012 survey results                                                                                                                            | 304        |
|     | 14.2.2. The three biggest problems affecting Spain and/or respondents. 2012                                                                    | 307        |
|     | 14.3. Changes in social perception of violence against women as one of the three biggest problems affecting Spain and/or respondents.          | 000        |
|     | September 2000 to December 2012                                                                                                                | 309        |
|     | September 2000 to December 2012                                                                                                                | 310        |
|     | September 2000 to December 2012.                                                                                                               | 311        |