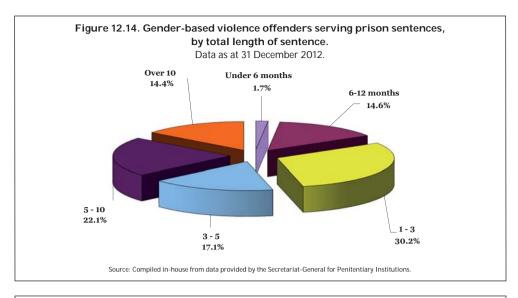

| 41    | 59                                           | 71    | 89    | 117.1        | 50.8         | 25.4       |  |  |  |

### 12.1.5. Gender-based violence offenders serving prison sentences, by length of sentence.

Data as at 31 December 2012.

By length of sentence, including all crimes as well as gender-based violence, as at 31 December 2012, 30.2% of prisoners were serving sentences of between 1 and 3 years, 22.1% were serving sentences of between 5 and 10 years and 14.4% were serving sentences of over 10 years. In terms of length of sentence for gender-based violence offenders, the highest proportion of prisoners was serving sentences of between 6 months and 1 year (36.6%). This was followed by prisoners serving sentences of between 1 and 3 years (32.8%).





### 12.1.6. Gender-based violence offenders serving prison sentences, by age group and nationality.

Data as at 31 December 2012.

As mentioned above, 34.3% of gender-based violence offenders serving prison sentences in 2012 were aged between 31 and 40, while 30.4% were aged between 41 and 50. In the case of Spanish prisoners, these percentages stood at 31.6% and 31.8%, respectively, while for foreign prisoners they stood at 43.5% and 25.3%.

Table 12.6. Gender-based violence offenders serving prison sentences, by age group and nationality. Absolute data and vertical percentages.

|          |                        |               | Absolute      | es figures    |                |                 | Vert         | ical % |       |
|----------|------------------------|---------------|--