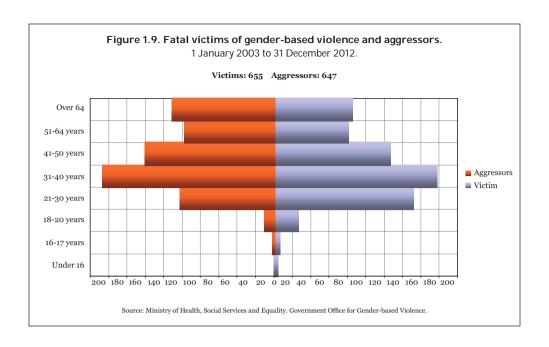

#### 1. FATAL VICTIMS OF GENDER-BASED VIOLENCE

Source: Government Office for Gender-based Violence.

In this chapter of the Statistical Annual Report, the Government Office for Gender-based Violence presents data from individual reports of fatal victims of gender-based violence (defined under the Comprehensive Protection Law as women killed by their partners or ex-partners). The data series begins on 1 January 2003.

The data for 2003–2005 come from the Institute for Women's Affairs, which compiled its information from media sources. From 2006 onwards, the data originate from the Government Office for Gender-based Violence, which records each fatal case reported by regional and provincial government offices and, since their creation, by the Co-ordination Units and by the Violence against Women Units. The latter currently report to the Ministry of Health, Social Services and Equality through the Secretariat of State for Social Services and Equality. These Units compile data from each case dealt with by Spain's national security forces, regional police forces, courts and public prosecutor's office.