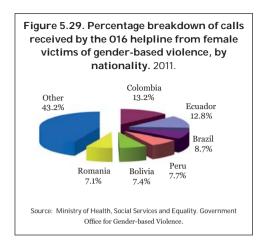

|    | 5.4. | 5.3.1.3. Number of children of female users 5.3.1.4. Nationality of victims and aggressors 5.3.1.5. Employment status of female users 5.3.1.6. Length of relationship between victims and aggressors 5.3.1.7. Type of abuse reported 5.3.1.8. Start of abuse 5.3.2. Relatives and friends of female victims of gender-based violence calling the 016 helpline Malicious calls. 6 March 2008 to 31 December 2012 | 156<br>157<br>162<br>163<br>165<br>166<br>167<br>169        |
|----|------|-----------------------------------------------------------------------------------------------------------------------------------------------------------------------------------------------------------------------------------------------------------------------------------------------------------------------------------------------------------------------------------------------------------------|-------------------------------------------------------------|
| 6. |      | PLINE FOR CHILDREN AND ADOLESCENTS AT RISK. uary to December 2012                                                                                                                                                                                                                                                                                                                                               | 175                                                         |
| 7. | 6.2. | Calls received concerning minors affected by gender-based violence. 2012                                                                                                                                                                                                                                                                                                                                        | 178<br>179<br>179<br>180<br>181<br>182<br>183<br>184<br>185 |
|    | HEL  | LPLINE FOR VICTIMS OF GENDER-BASED VIOLENCE ENPRO).                                                                                                                                                                                                                                                                                                                                                             |                                                             |
|    | 7.1. | Female users of the assistance and protection helpline for victims of gender-based violence. 2012                                                                                                                                                                                                                                                                                                               | 187                                                         |
|    | 7.2. | Changes in numbers of registrations, de-registrations and current female users of the assistance and protection helpline for victims                                                                                                                                                                                                                                                                            |                                                             |
|    | 7.3. | of gender-based violence. December 2005 to December 2012 Female users of the assistance and protection helpline for victims of gender-based violence, by autonomous community and province.                                                                                                                                                                                                                     | 189                                                         |
|    | 7.4. | December 2005 to December 2012                                                                                                                                                                                                                                                                                                                                                                                  | 190                                                         |