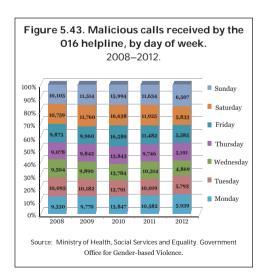

The data used to compile this report were provided by Arvato-Qualytel, the provider of the helpline service, and refer to calls taken between 3 September 2007 and 31 December 2012. Information on the number of malicious calls received is available from 1 April 2008 onwards, and detailed descriptions of their typology have been available since January 2011. Furthermore, from November 2009 onwards the data include the length of the relationship between victim and aggressor, as well as the type of abuse suffered, with the latter disaggregated into physical, psychological and sexual abuse. As from December 2010, the types of abuse include emotional, social and financial abuse.