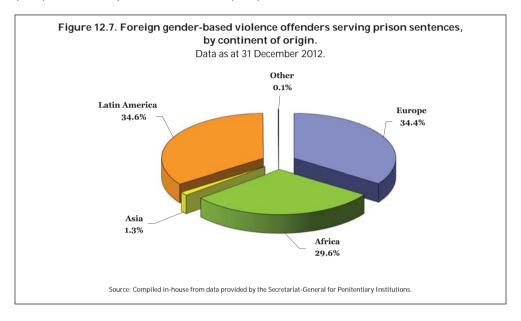

at 31 December 2012.

By nationality, 77.5% (4,376) of gender-based violence offenders serving prison sentences were Spanish, while the remaining 22.5% (1,269) were foreign nationals.



The ratio of foreign offenders serving prison sentences per million foreign males aged 18 and over rose from 436.4 in 2009 to 516 in 2012<sup>35</sup>.



<sup>35.</sup> Note on foreign population figures used in the chapter on fatal victims (p. 58).

In every year between 2009 and 2012, the ratio of foreign gender-based violence offenders serving prison sentences was practically twice that of Spanish nationals.

In 2012, of the total number of foreign gender-based violence offenders serving prison sentences (1,269), 34.6% (439) were Latin American, 34.4% (437) were European and 29.6% (376) were African.



The figure below shows the total number of gender-based violence offenders serving prison sentences by continent of origin and compares that figure against the respective male populations in Spain aged 15 and over.<sup>36</sup> In every year between 2009 and 2012, the ratios were highest amongst Latin Americans and Africans.

<sup>36.</sup> As the National Statistics Institute disaggregates foreign population data by country or continent of origin in five-year age brackets, the ratios of offenders serving prison sentences by country and continent of origin have been calculated against the population aged 15 and over. However, in the case of Spanish or foreign nationality the National Statistics Institute publishes the population age data by year, making it possible to calculate the ratio