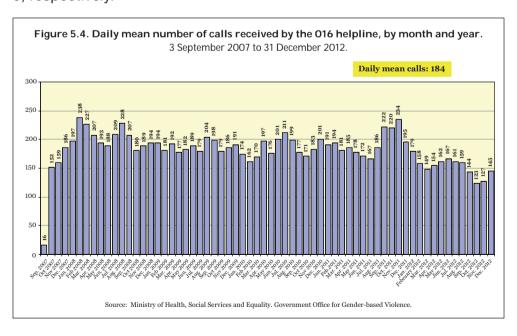

## 5. 016 – HELPLINE PROVIDING INFORMATION AND LEGAL ADVICE ON GENDER-BASED VIOLENCE

Source: Government Office for Gender-based Violence.

The 016 helpline providing information and legal advice on gender-based violence forms part of the raft of Urgent Measures to Combat Gender-based Violence approved by the Council of Ministers on 15 December 2006.

This service went into operation on 3 September 2007 with the objective of providing information and legal advice to victims of gender-based violence across the whole country, regardless of place of residence. It is intended to guarantee the right to information of victims of gender-based violence, as established in Article 18 of the Comprehensive Protection Law, and to ensure that they receive assistance, are able to exercise their rights, and have access to the resources available to them.

The data used to compile this report were provided by Arvato-Qualytel, the provider of the helpline service, and refer to calls taken between 3 September 2007 and 31 December 2012. Information on the number of malicious calls received is available from 1 April 2008 onwards, and detailed descriptions of their typology have been available since January 2011. Furthermore, from November 2009 onwards the data include the length of the relationship between victim and aggressor, as well as the type of abuse suffered, with the latter disaggregated into physical, psychological and sexual abuse. As from December 2010, the types of abuse include emotional, social and financial abuse.