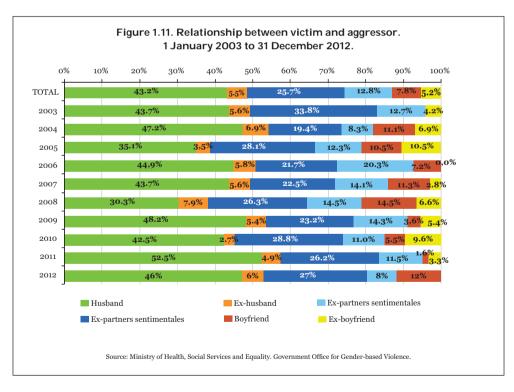

#### 1. FATAL VICTIMS OF GENDER-BASED VIOLENCE

Source: Government Office for Gender-based Violence.

In this chapter of the Statistical Annual Report, the Government Office for Gender-based Violence presents data from individual reports of fatal victims of gender-based violence (defined under the Comprehensive Protection Law as women killed by their partners or ex-partners). The data series begins on 1 January 2003.

The data for 2003–2005 come from the Institute for Women's Affairs, which compiled its information from media sources. From 2006 onwards, the data originate from the Government Office for Gender-based Violence, which records each fatal case reported by regional and provincial government offices and, since their creation, by the Co-ordination Units and by the Violence against Women Units. The latter currently report to the Ministry of Health, Social Services and Equality through the Secretariat of State for Social Services and Equality. These Units compile data from each case dealt with by Spain's national security forces, regional police forces, courts and public prosecutor's office.