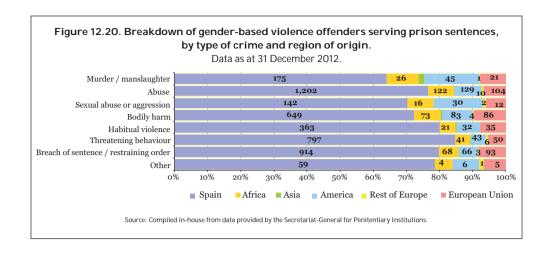

n           | 202             | 3.6%       | 142     | 3.2%       | 60      | 4.7%       |
| Bodily harm                          | 898             | 15.9%      | 649     | 14.8%      | 249     | 19.6%      |
| Habitual violence                    | 453             | 8.0%       | 363     | 8.3%       | 90      | 7.1%       |
| Threatening behaviour                | 938             | 16.6%      | 797     | 18.2%      | 143     | 11.3%      |
| Breach of sentence/restraining order | 1,147           | 20.3%      | 914     | 20.9%      | 231     | 18.2%      |
| Other                                | 75              | 1.3%       | 59      | 1.3%       | 16      | 1.3%       |
| Not known                            | 89              | 1.6%       | 75      | 1.7%       | 14      | 1.1%       |



## 12.1.11. Gender-based violence offenders serving prison sentences for manslaughter or murder. Socio-demographic characteristics. 2012.

As at 31 December 2012, the number of gender-based violence offenders serving prison sentences for murder stood at 144 and for manslaughter at 129. These offenders represented 4.8% of the total number serving prison sentences for gender-based violence.



Manslaughter and murder were principally committed by offenders older than other gender-based violence offenders. Overall, 30.8% of gender-based violence offenders serving prison sentences for manslaughter or murder were aged between 41 and 50, 28.9% were aged between 31 and 40 and 22.3% were aged between 51 and 64. The other gender-based violence offenders were mainly aged between 31 and 40 (34.5%),