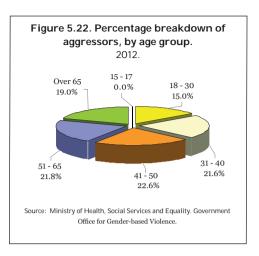

The data used to compile this report were provided by Arvato-Qualytel, the provider of the helpline service, and refer to calls taken between 3 September 2007 and 31 December 2012. Information on the number of malicious calls received is available from 1 April 2008 onwards, and detailed descriptions of their typology have been available since January 2011. Furthermore, from November 2009 onwards the data include the length of the relationship between victim and aggressor, as well as the type of abuse suffered, with the latter disaggregated into physical, psychological and sexual abuse. As from December 2010, the types of abuse include emotional, social and financial abuse.