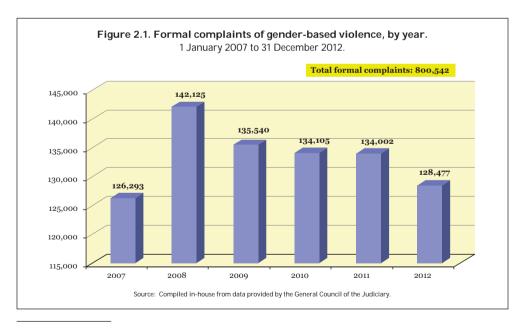

#### 2. FORMAL COMPLAINTS OF GENDER-BASED VIOLENCE

Source: General Council of the Judiciary.

The General Council of the Judiciary is the source of the data on formal complaints of gender-based violence, while the figures themselves come from quarterly aggregate-data questionnaires filled in by court clerks. The General Council of the Judiciary has been publishing these data quarterly since 1 January 2007. The figures refer to formal complaints submitted to the courts by national security forces and regional and local police forces, to formal complaints deriving from injury reports, and to formal complaints filed directly with the courts by the victims, their relatives or third parties.

The low level of data disaggregation only allows for analysis of the origin of formal complaints, of their geographical distribution, and of trends over time, all at quarterly intervals. It is not possible to determine socio-demographic characteristics (age, marital status, level of education, employment status, nationality, etc.) of the victims and alleged aggressors. Furthermore, there is no information on the number of cases in which more than one formal complaint was filed for the same victim.