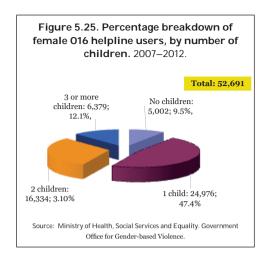

|    | 5.4. | 5.3.1.3. Number of children of female users 5.3.1.4. Nationality of victims and aggressors 5.3.1.5. Employment status of female users 5.3.1.6. Length of relationship between victims and aggressors 5.3.1.7. Type of abuse reported 5.3.1.8. Start of abuse 5.3.2. Relatives and friends of female victims of gender-based violence calling the 016 helpline Malicious calls. 6 March 2008 to 31 December 2012 | 156<br>157<br>162<br>163<br>165<br>166<br>167<br>169        |
|----|------|-----------------------------------------------------------------------------------------------------------------------------------------------------------------------------------------------------------------------------------------------------------------------------------------------------------------------------------------------------------------------------------------------------------------|-------------------------------------------------------------|
| 6. |      | PLINE FOR CHILDREN AND ADOLESCENTS AT RISK. uary to December 2012                                                                                                                                                                                                                                                                                                                                               | 175                                                         |
| 7. | 6.2. | Calls received concerning minors affected by gender-based violence. 2012                                                                                                                                                                                                                                                                                                                                        | 178<br>179<br>179<br>180<br>181<br>182<br>183<br>184<br>185 |
|    | HEL  | LPLINE FOR VICTIMS OF GENDER-BASED VIOLENCE ENPRO).                                                                                                                                                                                                                                                                                                                                                             |                                                             |
|    | 7.1. | Female users of the assistance and protection helpline for victims of gender-based violence. 2012                                                                                                                                                                                                                                                                                                               | 187                                                         |
|    | 7.2. | Changes in numbers of registrations, de-registrations and current female users of the assistance and protection helpline for victims                                                                                                                                                                                                                                                                            |                                                             |
|    | 7.3. | of gender-based violence. December 2005 to December 2012 Female users of the assistance and protection helpline for victims of gender-based violence, by autonomous community and province.                                                                                                                                                                                                                     | 189                                                         |
|    | 7.4. | December 2005 to December 2012                                                                                                                                                                                                                                                                                                                                                                                  | 190                                                         |