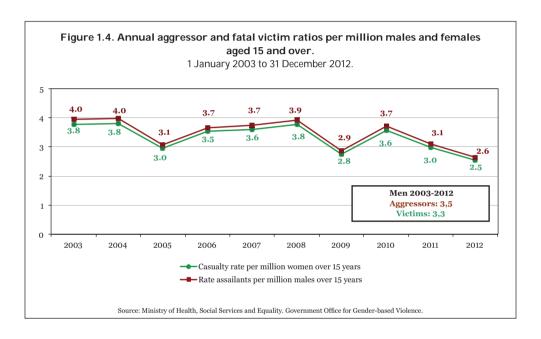

#### 1. FATAL VICTIMS OF GENDER-BASED VIOLENCE

Source: Government Office for Gender-based Violence.

In this chapter of the Statistical Annual Report, the Government Office for Gender-based Violence presents data from individual reports of fatal victims of gender-based violence (defined under the Comprehensive Protection Law as women killed by their partners or ex-partners). The data series begins on 1 January 2003.