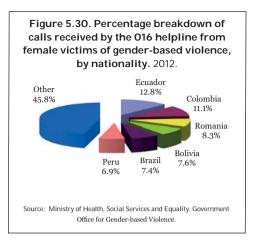

|    | 5.4. | 5.3.1.3. Number of children of female users 5.3.1.4. Nationality of victims and aggressors 5.3.1.5. Employment status of female users 5.3.1.6. Length of relationship between victims and aggressors 5.3.1.7. Type of abuse reported 5.3.1.8. Start of abuse 5.3.2. Relatives and friends of female victims of gender-based violence calling the 016 helpline Malicious calls. 6 March 2008 to 31 December 2012 | 156<br>157<br>162<br>163<br>165<br>166<br>167<br>169        |
|----|------|-----------------------------------------------------------------------------------------------------------------------------------------------------------------------------------------------------------------------------------------------------------------------------------------------------------------------------------------------------------------------------------------------------------------|-------------------------------------------------------------|
| 6. |      | PLINE FOR CHILDREN AND ADOLESCENTS AT RISK. uary to December 2012                                                                                                                                                                                                                                                                                                                                               | 175                                                         |
| 7. | 6.2. | Calls received concerning minors affected by gender-based violence. 2012                                                                                                                                                                                                                                                                                                                                        | 178<br>179<br>179<br>180<br>181<br>182<br>183<br>184<br>185 |
|    | HEL  | LPLINE FOR VICTIMS OF GENDER-BASED VIOLENCE ENPRO).                                                                                                                                                                                                                                                                                                                                                             |                                                             |
|    | 7.1. | Female users of the assistance and protection helpline for victims of gender-based violence. 2012                                                                                                                                                                                                                                                                                                               | 187                                                         |
|    | 7.2. | Changes in numbers of registrations, de-registrations and current female users of the assistance and protection helpline for victims                                                                                                                                                                                                                                                                            |                                                             |
|    | 7.3. | of gender-based violence. December 2005 to December 2012 Female users of the assistance and protection helpline for victims of gender-based violence, by autonomous community and province.                                                                                                                                                                                                                     | 189                                                         |
|    | 7.4. | December 2005 to December 2012                                                                                                                                                                                                                                                                                                                                                                                  | 190                                                         |