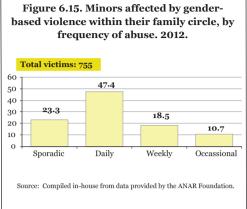

# 6. HELPLINE FOR CHILDREN AND ADOLESCENTS AT RISK (ANAR)

Source: ANAR Foundation.

In 1994, the ANAR Foundation launched the ANAR Child and Adolescent Helpline (900 20 20 10), a free and confidential service available throughout the country 24 hours a day, 365 days a year. It also operates the ANAR Adult and Family Helpline, a free service for adults who need guidance on child-related issues.

This helpline offers minors at risk immediate psychological, social and legal support.

Based on its experience of operating the helpline, the ANAR Foundation identifies two situations in which gender-based violence may exist:

- Situations of gender-based violence in which a minor is the direct victim; and
- Situations of gender-based violence in which a minor forms part of a female victim's family circle.

On 31 July 2009, the Secretariat of State for Social Services and Equality and the ANAR Foundation signed an agreement under which, in cases of gender-based violence and based on the age of the caller, calls are mutually referred between the Foundation's helplines and the 016 service.

Each year, the ANAR Foundation provides the Government Office for Gender-based Violence with data gathered from the two above-mentioned helplines.

The data presented in this report were provided by the ANAR Foundation and refer to the period between 1 January and 31 December 2012. The microdata are aggregated by autonomous community, age, nationality, etc., of the person making the call.