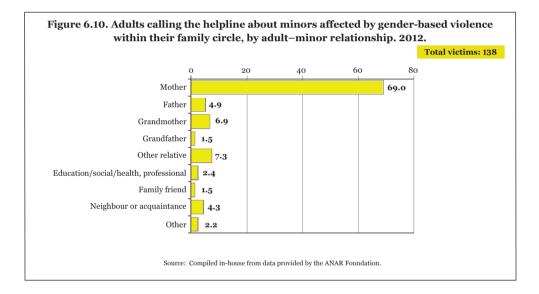

# 6. HELPLINE FOR CHILDREN AND ADOLESCENTS AT RISK (ANAR)

Source: ANAR Foundation.

In 1994, the ANAR Foundation launched the ANAR Child and Adolescent Helpline (900 20 20 10), a free and confidential service available throughout the country 24 hours a day, 365 days a year. It also operates the ANAR Adult and Family Helpline, a free service for adults who need guidance on child-related issues.

This helpline offers minors at risk immediate psychological, social and legal support.

Based on its experience of operating the helpline, the ANAR Foundation identifies two situations in which gender-based violence may exist:

- Situations of gender-based violence in which a minor is the direct victim; and
- Situations of gender-based violence in which a minor forms part of a female victim's family circle.

On 31 July 2009, the Secretariat of State for Social Services and Equality and the ANAR Foundation signed an agreement under which, in cases of gender-based violence and based on the age of the caller, calls are mutually referred between the Foundation's helplines and the 016 service.