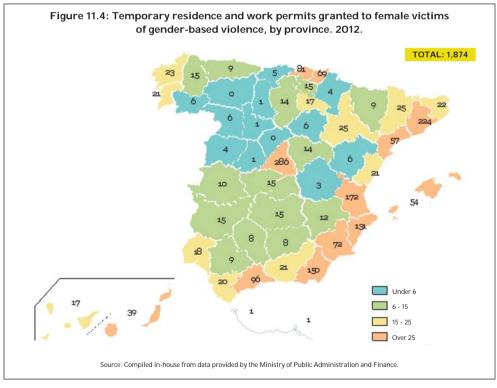

4     | -              |
| País Vasco         | 138                | 0    | 10       | 12       | 24        | 20       | 72    | 226                | 61              | 165   | 170.5%         |
| La Rioja           | 11                 | 0    | 1        | 1        | 2         | 2        | 5     | 22                 | 5               | 17    | 240.0%         |
| Ceuta              | 27                 | 0    | 7        | 9        | 2         | 1        | 8     | 3                  | 2               | 1     | -50.0%         |
| Melilla            | 36                 | 0    | 9        | 9        | 6         | 2        | 10    | 1                  | 0               | 1     | -              |

Source: Compiled in-house from data provided by the Ministry of Public Administration and Finance.





Table 11.5. Temporary residence and work permits granted to victims of gender-based violence and residence permits granted to applicants' children under 18 or to applicants' children with disabilities, by autonomous community, province and year of application.

1 January 2011 to 31 December 2012.

|                          | Total a            | pplication | ns       | Gender-b<br>(residen | ased viol<br>ce and wo |          | Female children under 18 and with disabilities (residence on grounds of exceptional circumstances) |         |         | Male children under 18 and with disabilities (residence on grounds of exceptional circumstances) |        |        |
|--------------------------|--------------------|------------|----------|----------------------|------------------------|-------