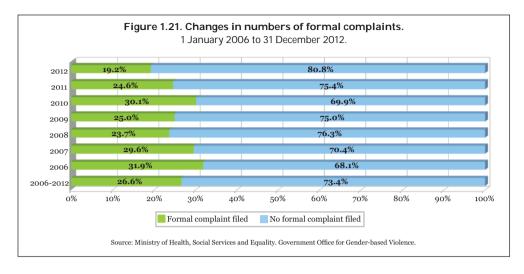

#### 2. FORMAL COMPLAINTS OF GENDER-BASED VIOLENCE

Source: General Council of the Judiciary.

The General Council of the Judiciary is the source of the data on formal complaints of gender-based violence, while the figures themselves come from quarterly aggregate-data questionnaires filled in by court clerks. The General Council of the Judiciary has been publishing these data quarterly since 1 January 2007. The figures refer to formal complaints submitted to the courts by national security forces and regional and local police forces, to formal complaints deriving from injury reports, and to formal complaints filed directly with the courts by the victims, their relatives or third parties.

The low level of data disaggregation only allows for analysis of the origin of formal complaints, of their geographical distribution, and of trends over time, all at quarterly intervals. It is not possible to determine socio-demographic characteristics (age, marital status, level of education, employment status, nationality, etc.) of the victims and alleged aggressors. Furthermore, there is no information on the number of cases in which more than one formal complaint was filed for the same victim.