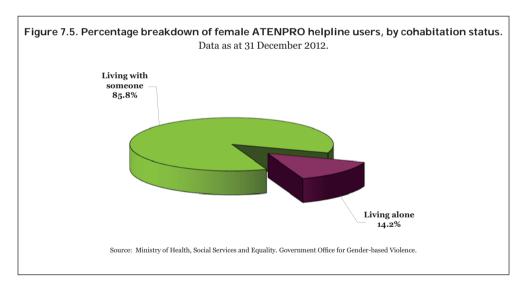

- 1. Data on aggressors are provided exclusively by Eulen and therefore refer solely to the south of Spain.
- 2. Information on whether the victim currently lives alone or with someone other than the aggressor is provided by the Red Cross and therefore refers solely to the north and east of the country.
- 3. Data on the size of the victim's place of residence is only provided by Eulen.