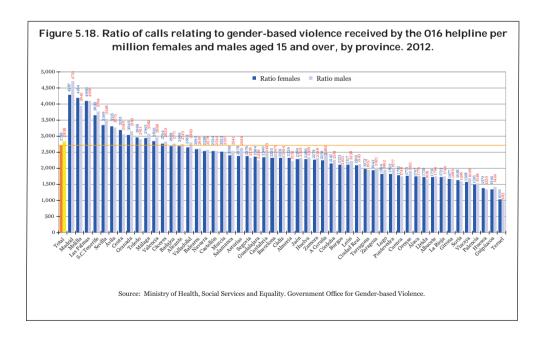

## 5. 016 – HELPLINE PROVIDING INFORMATION AND LEGAL ADVICE ON GENDER-BASED VIOLENCE

Source: Government Office for Gender-based Violence.

The 016 helpline providing information and legal advice on gender-based violence forms part of the raft of Urgent Measures to Combat Gender-based Violence approved by the Council of Ministers on 15 December 2006.

This service went into operation on 3 September 2007 with the objective of providing information and legal advice to victims of gender-based violence across the whole country, regardless of place of residence. It is intended to guarantee the right to information of victims of gender-based violence, as established in Article 18 of the Comprehensive Protection Law, and to ensure that they receive assistance, are able to exercise their rights, and have access to the resources available to them.