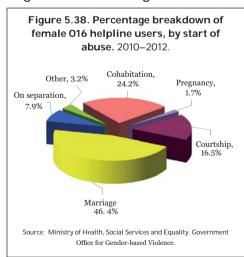

|    | 5.4. | 5.3.1.3. Number of children of female users 5.3.1.4. Nationality of victims and aggressors 5.3.1.5. Employment status of female users 5.3.1.6. Length of relationship between victims and aggressors 5.3.1.7. Type of abuse reported 5.3.1.8. Start of abuse 5.3.2. Relatives and friends of female victims of gender-based violence calling the 016 helpline Malicious calls. 6 March 2008 to 31 December 2012 | 156<br>157<br>162<br>163<br>165<br>166<br>167<br>169        |
|----|------|-----------------------------------------------------------------------------------------------------------------------------------------------------------------------------------------------------------------------------------------------------------------------------------------------------------------------------------------------------------------------------------------------------------------|-------------------------------------------------------------|
| 6. |      | PLINE FOR CHILDREN AND ADOLESCENTS AT RISK. uary to December 2012                                                                                                                                                                                                                                                                                                                                               | 175                                                         |
| 7. | 6.2. | Calls received concerning minors affected by gender-based violence. 2012                                                                                                                                                                                                                                                                                                                                        | 178<br>179<br>179<br>180<br>181<br>182<br>183<br>184<br>185 |
|    | HEL  | LPLINE FOR VICTIMS OF GENDER-BASED VIOLENCE ENPRO).                                                                                                                                                                                                                                                                                                                                                             |                                                             |
|    | 7.1. | Female users of the assistance and protection helpline for victims of gender-based violence. 2012                                                                                                                                                                                                                                                                                                               | 187                                                         |
|    | 7.2. | Changes in numbers of registrations, de-registrations and current female users of the assistance and protection helpline for victims                                                                                                                                                                                                                                                                            |                                                             |
|    | 7.3. | of gender-based violence. December 2005 to December 2012 Female users of the assistance and protection helpline for victims of gender-based violence, by autonomous community and province.                                                                                                                                                                                                                     | 189                                                         |
|    | 7.4. | December 2005 to December 2012                                                                                                                                                                                                                                                                                                                                                                                  | 190                                                         |