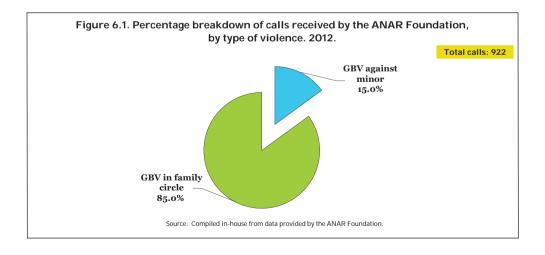

- Situations of gender-based violence in which a minor is the direct victim; and
- Situations of gender-based violence in which a minor forms part of a female victim's family circle.

On 31 July 2009, the Secretariat of State for Social Services and Equality and the ANAR Foundation signed an agreement under which, in cases of gender-based violence and based on the age of the caller, calls are mutually referred between the Foundation's helplines and the 016 service.

Each year, the ANAR Foundation provides the Government Office for Gender-based Violence with data gathered from the two above-mentioned helplines.

The data presented in this report were provided by the ANAR Foundation and refer to the period between 1 January and 31 December 2012. The microdata are aggregated by autonomous community, age, nationality, etc., of the person making the call.