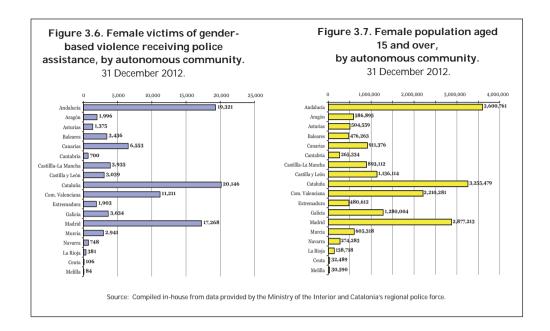

## 3. FEMALE VICTIMS OF GENDER-BASED VIOLENCE RECEIVING ACTIVE POLICE ASSISTANCE.

Source: Ministry of the Interior.

The data on female victims of gender-based violence receiving active police assistance come from the Comprehensive Gender-based-Violence Case Monitoring System, an IT application created for the Ministry of the Interior by the Office for Interior Security Studies — recently renamed the Office for Co-ordination and Studies — which reports to the Secretariat of State for Security.

Active police assistance and protection are the headings under which the Ministry of the Interior provides the data from the Comprehensive Gender-based Violence Case Monitoring System. These data provide a snapshot of the situation on a particular date. Cases listed in the system that have undergone risk assessment are considered to receive active police assistance. Recipients of this assistance are assessed as being at no appreciable risk, at low risk, at medium risk, at high risk or at extreme

risk. Cases listed as receiving active police protection do not include those assessed as being at no appreciable risk. A series of measures is then adopted for the remaining cases according to the degree of risk identified.

This database includes data submitted by national, regional and local police forces and includes their risk assessments according to the "Protocol for Police Assessment of the Level of Risk of Violence against Women under the Provisions of Organic Law 1/2004, of 28 December", approved by Order 10/2007, of 10 July, of the Secretariat of State for Security and amended by Order 5/2008.

The Government Office for Gender-based Violence has extracted from the application aggregate data on the most recent risk assessment in each case by autonomous community and province. The dataset contains information up to 31 December 2012 and is dated 2 January 2013, the first working day of the following year.

Given the shortage of data from the País Vasco and Cataluña autonomous communities, these two regions have been excluded from analysis of police risk assessments.

Comparative analysis does not include the autonomous communities of Cataluña or País Vasco, as those regions' police forces do not submit relevant information.