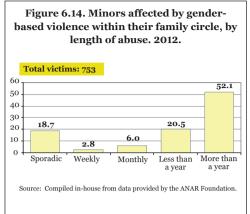

# 6. HELPLINE FOR CHILDREN AND ADOLESCENTS AT RISK (ANAR)

Source: ANAR Foundation.

In 1994, the ANAR Foundation launched the ANAR Child and Adolescent Helpline (900 20 20 10), a free and confidential service available throughout the country 24 hours a day, 365 days a year. It also operates the ANAR Adult and Family Helpline, a free service for adults who need guidance on child-related issues.

This helpline offers minors at risk immediate psychological, social and legal support.

Based on its experience of operating the helpline, the ANAR Foundation identifies two situations in which gender-based violence may exist:

- Situations of gender-based violence in which a minor is the direct victim; and
- Situations of gender-based violence in which a minor forms part of a female victim's family circle.

On 31 July 2009, the Secretariat of State for Social Services and Equality and the ANAR Foundation signed an agreement under which, in cases of gender-based violence and based on the age of the caller, calls are mutually referred between the Foundation's helplines and the 016 service.

Each year, the ANAR Foundation provides the Government Office for Gender-based Violence with data gathered from the two above-mentioned helplines.

The data presented in this report were provided by the ANAR Foundation and refer to the period between 1 January and 31 December 2012. The microdata are aggregated by autonomous community, age, nationality, etc., of the person making the call.