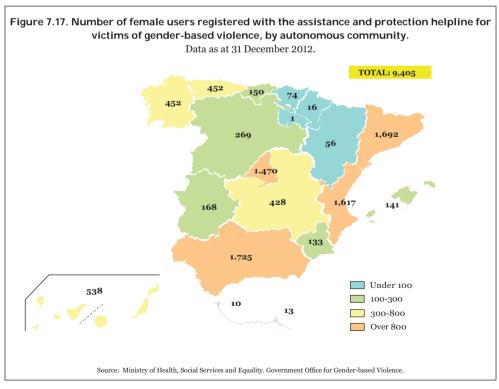

# 7. FEMALE USERS OF THE ASSISTANCE AND PROTECTION HELPLINE FOR VICTIMS OF GENDER-BASED VIOLENCE (ATENPRO)

Source: Government Office for Gender-based Violence.

The plan entitled Urgent Measures to Prevent Gender-based Violence, approved by the Council of Ministers of 7 May 2004, assigned the Secretariat of State for Social Services, Families and the Disabled, which reported to the Ministry of Employment and Social Affairs, responsibility, through the Institute for the Elderly and Social Services (IMSERSO), for operating a helpline for victims of gender-based violence. This service went into operation in December 2005.

Since 1 January 2010, this service has been operated by the Ministry of Health, Social Services and Equality through the Government Office for

Gender-based Violence, after which it was renamed the Assistance and Protection Helpline for Victims of Gender-based Violence (ATENPRO).

To manage the service, annual agreements are signed with the Federation of Municipalities and Provinces (FEMP), via which provision of the ATENPRO helpline is subsidised and contracted to organisations able to guarantee the highest standards of assistance and protection for the service's female users.

The organisations contracted to provide the service in 2012 were the Spanish Red Cross and Eulen Servicios Sociosanitarios. Under the terms of the current contract, the Spanish Red Cross is responsible for providing the service in the north of Spain (the autonomous communities of Aragón, Asturias, Baleares, Cantabria, Castilla y León, Cataluña, Madrid, Galicia, La Rioja, Navarra and País Vasco), and Eulen Servicios Sociosanitarios provides it in the south (the autonomous communities of Andalucía, Canarias, Castilla-La Mancha, Extremadura, Valencia and Murcia and the autonomous cities of Ceuta and Melilla).

The information included in this Annual Report was supplied by the service providers and refers to the period between December 2005 and December 2012. The data for 2005 were supplied by the Spanish Red Cross on 8 December and by EULEN on 16 December of that year.