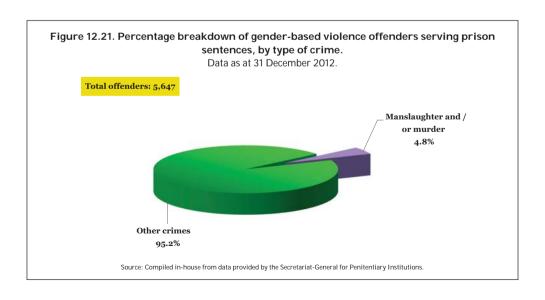

| 797     | 18.2%      | 143     | 11.3%      |
| Breach of sentence/restraining order | 1,147           | 20.3%      | 914     | 20.9%      | 231     | 18.2%      |
| Other                                | 75              | 1.3%       | 59      | 1.3%       | 16      | 1.3%       |
| Not known                            | 89              | 1.6%       | 75      | 1.7%       | 14      | 1.1%       |



## 12.1.11. Gender-based violence offenders serving prison sentences for manslaughter or murder. Socio-demographic characteristics. 2012.

As at 31 December 2012, the number of gender-based violence offenders serving prison sentences for murder stood at 144 and for manslaughter at 129. These offenders represented 4.8% of the total number serving prison sentences for gender-based violence.



Manslaughter and murder were principally committed by offenders older than other gender-based violence offenders. Overall, 30.8% of gender-based violence offenders serving prison sentences for manslaughter or murder were aged between 41 and 50, 28.9% were aged between 31 and 40 and 22.3% were aged between 51 and 64. The other gender-based violence offenders were mainly aged between 31 and 40 (34.5%), 41 and 50 (30.3%) and 21 and 30 (19.6%).





Of the 5,647 gender-based violence offenders serving prison sentences as at 31 December 2012, 77.5% were Spanish and 22.5% were foreign nationals. Latin Americans accounted for 7.8% of prisoners.



Of the 275 gender-based violence offenders serving sentences for murder or manslaughter, 64.1% were Spanish nationals and 20.3% were Latin Americans.