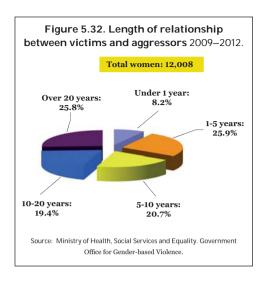

The data used to compile this report were provided by Arvato-Qualytel, the provider of the helpline service, and refer to calls taken between 3 September 2007 and 31 December 2012. Information on the number of malicious calls received is available from 1 April 2008 onwards, and detailed descriptions of their typology have been available since January 2011. Furthermore, from November 2009 onwards the data include the length of the relationship between victim and aggressor, as well as the type of abuse suffered, with the latter disaggregated into physical, psychological and sexual abuse. As from December 2010, the types of abuse include emotional, social and financial abuse.