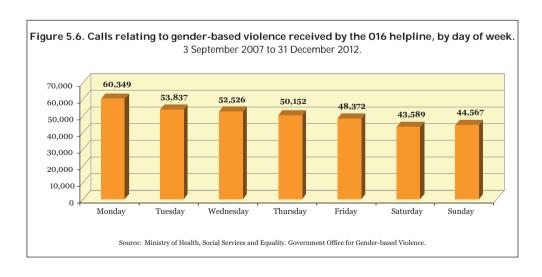

## 5. 016 – HELPLINE PROVIDING INFORMATION AND LEGAL ADVICE ON GENDER-BASED VIOLENCE

Source: Government Office for Gender-based Violence.

The 016 helpline providing information and legal advice on gender-based violence forms part of the raft of Urgent Measures to Combat Gender-based Violence approved by the Council of Ministers on 15 December 2006.

This service went into operation on 3 September 2007 with the objective of providing information and legal advice to victims of gender-based violence across the whole country, regardless of place of residence. It is intended to guarantee the right to information of victims of gender-based violence, as established in Article 18 of the Comprehensive Protection Law, and to ensure that they receive assistance, are able to exercise their rights, and have access to the resources available to them.

The data used to compile this report were provided by Arvato-Qualytel, the provider of the helpline service, and refer to calls taken between 3 September 2007 and 31 December 2012. Information on the number of malicious calls received is available from 1 April 2008 onwards, and detailed descriptions of their typology have been available since January 2011. Furthermore, from November 2009 onwards the data include the length of the relationship between victim and aggressor, as well as the type of abuse suffered, with the latter disaggregated into physical, psychological and sexual abuse. As from December 2010, the types of abuse include emotional, social and financial abuse.