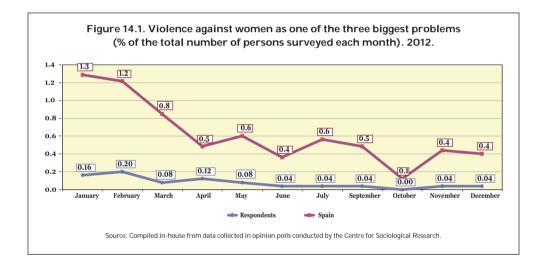

- 7. Female users of the assistance and protection helpline for victims of gender-based violence (ATENPRO);
- 8. Subsidised employment contracts for female victims of violence, and substitution contracts for victims of gender-based violence;
- 9. Female victims of violence receiving labour-market-integration benefit (RAI);
- Female victims of gender-based violence receiving the financial aid established under Article 27 of the Comprehensive Protection Law;
- 11. Temporary residence and work permits granted to foreign female victims of gender-based violence;
- 12. Gender-based violence offenders serving prison sentences;
- 13. Electronic monitoring of restraining orders on gender-based violence offenders; and
- 14. Social perception in Spain of violence against women.