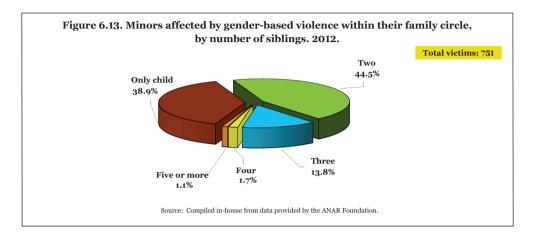

# 6. HELPLINE FOR CHILDREN AND ADOLESCENTS AT RISK (ANAR)

Source: ANAR Foundation.

In 1994, the ANAR Foundation launched the ANAR Child and Adolescent Helpline (900 20 20 10), a free and confidential service available throughout the country 24 hours a day, 365 days a year. It also operates the ANAR Adult and Family Helpline, a free service for adults who need guidance on child-related issues.

This helpline offers minors at risk immediate psychological, social and legal support.

Based on its experience of operating the helpline, the ANAR Foundation identifies two situations in which gender-based violence may exist:

- Situations of gender-based violence in which a minor is the direct victim; and
- Situations of gender-based violence in which a minor forms part of a female victim's family circle.

On 31 July 2009, the Secretariat of State for Social Services and Equality and the ANAR Foundation signed an agreement under which, in cases of gender-based violence and based on the age of the caller, calls are mutually referred between the Foundation's helplines and the 016 service.

Each year, the ANAR Foundation provides the Government Office for Gender-based Violence with data gathered from the two above-mentioned helplines.

The data presented in this report were provided by the ANAR Foundation and refer to the period between 1 January and 31 December 2012. The microdata are aggregated by autonomous community, age, nationality, etc., of the person making the call.