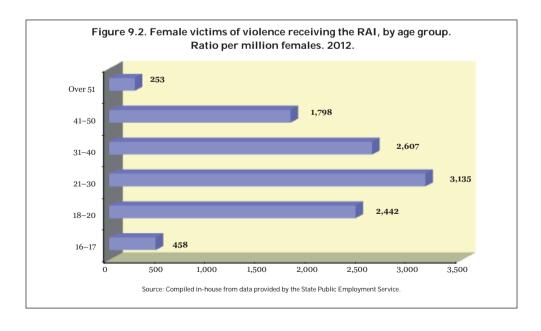

| 9. | INTEGRATION BENEFIT.                |                                                                                                                                                                                                        |     |  |
|----|-------------------------------------|--------------------------------------------------------------------------------------------------------------------------------------------------------------------------------------------------------|-----|--|
|    | 1 Ja                                | nuary 2006 to 31 December 2012                                                                                                                                                                         | 219 |  |
|    | 9.1.                                | Female victims of violence receiving labour-market-integration benefit. 2012                                                                                                                           | 219 |  |
|    | <ul><li>9.2.</li><li>9.3.</li></ul> | Changes in numbers of female victims of violence receiving labour-<br>market-integration benefit. 1 January 2006 to 31 December 2012<br>Female victims of violence receiving labour-market-integration | 223 |  |
|    |                                     | benefit, by autonomous community and year.  1 January 2006 to 31 December 2012                                                                                                                         | 224 |  |
|    | <ul><li>9.4.</li><li>9.5.</li></ul> | Female victims of violence receiving labour-market-integration benefit, by nationality. 1 January 2006 to 31 December 2012                                                                             | 226 |  |
|    |                                     | benefit, by age. 1 January 2006 to 31 December 2012                                                                                                                                                    | 227 |  |
|    | 9.7.                                | address. 1 January 2005 to 31 December 2012<br>Employed female victims of gender-based violence who suspended<br>or terminated their employment contracts whilst preserving their                      | 229 |  |
|    |                                     | right to receive unemployment benefit or income support.  1 January 2006 to 31 December 2012                                                                                                           | 230 |  |
| 10 | AR                                  | CIPIENTS OF THE FINANCIAL AID ESTABLISHED UNDER FIGURE 27 OF THE COMPREHENSIVE PROTECTION LAW. nuary 2006 to 31 December 2012                                                                          | 243 |  |
|    | 10.1.                               | Recipients of the financial aid established under Article 27 of the Comprehensive Protection Law. 2012                                                                                                 | 243 |  |
|    | 10.2.                               | Changes in numbers of recipients of the financial aid established under Article 27 of the Comprehensive Protection Law.                                                                                | 240 |  |
|    | 10.3.                               | 1 January 2006 to 31 December 2012                                                                                                                                                                     | 244 |  |
|    | 10.4.                               | 1 January 2006 to 31 December 2012                                                                                                                                                                     | 246 |  |
|    | 10.5                                | Comprehensive Protection Law, by nationality.  1 January 2006 to 31 December 2012                                                                                                                      | 247 |  |
|    | 10.3.                               | Recipients of the financial aid established under Article 27 of the Comprehensive Protection Law, by age group and nationality.  1 January 2006 to 31 December 2012                                    | 248 |  |
|    | 10.6.                               | Amount of financial aid granted under Article 27 of the Comprehensive Protection Law.                                                                                                                  |     |  |
|    |                                     | 1 January 2006 to 31 December 2012                                                                                                                                                                     | 248 |  |