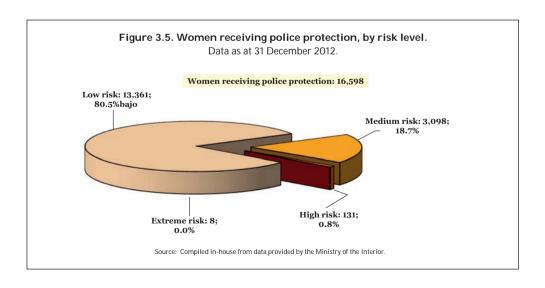

Active police assistance and protection are the headings under which the Ministry of the Interior provides the data from the Comprehensive Gender-based Violence Case Monitoring System. These data provide a snapshot of the situation on a particular date. Cases listed in the system that have undergone risk assessment are considered to receive active police assistance. Recipients of this assistance are assessed as being at no appreciable risk, at low risk, at medium risk, at high risk or at extreme

risk. Cases listed as receiving active police protection do not include those assessed as being at no appreciable risk. A series of measures is then adopted for the remaining cases according to the degree of risk identified.

This database includes data submitted by national, regional and local police forces and includes their risk assessments according to the "Protocol for Police Assessment of the Level of Risk of Violence against Women under the Provisions of Organic Law 1/2004, of 28 December", approved by Order 10/2007, of 10 July, of the Secretariat of State for Security and amended by Order 5/2008.

The Government Office for Gender-based Violence has extracted from the application aggregate data on the most recent risk assessment in each case by autonomous community and province. The dataset contains information up to 31 December 2012 and is dated 2 January 2013, the first working day of the following year.