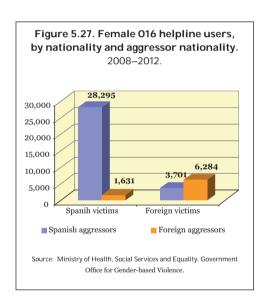

|    | 5.4. | 5.3.1.3. Number of children of female users 5.3.1.4. Nationality of victims and aggressors 5.3.1.5. Employment status of female users 5.3.1.6. Length of relationship between victims and aggressors 5.3.1.7. Type of abuse reported 5.3.1.8. Start of abuse 5.3.2. Relatives and friends of female victims of gender-based violence calling the 016 helpline Malicious calls. 6 March 2008 to 31 December 2012 | 156<br>157<br>162<br>163<br>165<br>166<br>167<br>169        |
|----|------|-----------------------------------------------------------------------------------------------------------------------------------------------------------------------------------------------------------------------------------------------------------------------------------------------------------------------------------------------------------------------------------------------------------------|-------------------------------------------------------------|
| 6. |      | PLINE FOR CHILDREN AND ADOLESCENTS AT RISK. uary to December 2012                                                                                                                                                                                                                                                                                                                                               | 175                                                         |
| 7. | 6.2. | Calls received concerning minors affected by gender-based violence. 2012                                                                                                                                                                                                                                                                                                                                        | 178<br>179<br>179<br>180<br>181<br>182<br>183<br>184<br>185 |
|    | HEL  | LPLINE FOR VICTIMS OF GENDER-BASED VIOLENCE ENPRO).                                                                                                                                                                                                                                                                                                                                                             |                                                             |
|    | 7.1. | Female users of the assistance and protection helpline for victims of gender-based violence. 2012                                                                                                                                                                                                                                                                                                               | 187                                                         |
|    | 7.2. | Changes in numbers of registrations, de-registrations and current female users of the assistance and protection helpline for victims                                                                                                                                                                                                                                                                            |                                                             |
|    | 7.3. | of gender-based violence. December 2005 to December 2012 Female users of the assistance and protection helpline for victims of gender-based violence, by autonomous community and province.                                                                                                                                                                                                                     | 189                                                         |
|    | 7.4. | December 2005 to December 2012                                                                                                                                                                                                                                                                                                                                                                                  | 190                                                         |