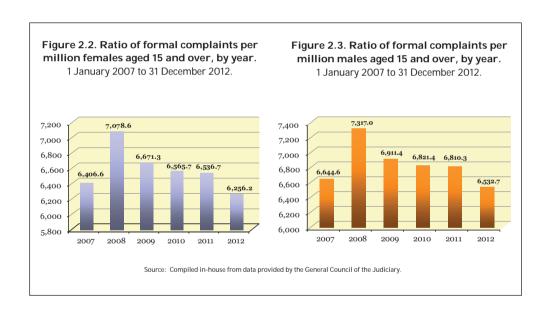

#### 2. FORMAL COMPLAINTS OF GENDER-BASED VIOLENCE

Source: General Council of the Judiciary.

The General Council of the Judiciary is the source of the data on formal complaints of gender-based violence, while the figures themselves come from quarterly aggregate-data questionnaires filled in by court clerks. The General Council of the Judiciary has been publishing these data quarterly since 1 January 2007. The figures refer to formal complaints submitted to the courts by national security forces and regional and local police forces, to formal complaints deriving from injury reports, and to formal complaints filed directly with the courts by the victims, their relatives or third parties.

The low level of data disaggregation only allows for analysis of the origin of formal complaints, of their geographical distribution, and of trends over time, all at quarterly intervals. It is not possible to determine socio-demographic characteristics (age, marital status, level of education, employment status, nationality, etc.) of the victims and alleged aggressors. Furthermore, there is no information on the number of cases in which more than one formal complaint was filed for the same victim.