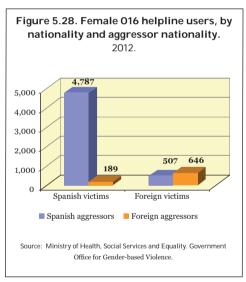

|    | 5.4. | 5.3.1.3. Number of children of female users 5.3.1.4. Nationality of victims and aggressors 5.3.1.5. Employment status of female users 5.3.1.6. Length of relationship between victims and aggressors 5.3.1.7. Type of abuse reported 5.3.1.8. Start of abuse 5.3.2. Relatives and friends of female victims of gender-based violence calling the 016 helpline Malicious calls. 6 March 2008 to 31 December 2012 | 156<br>157<br>162<br>163<br>165<br>166<br>167<br>169        |
|----|------|-----------------------------------------------------------------------------------------------------------------------------------------------------------------------------------------------------------------------------------------------------------------------------------------------------------------------------------------------------------------------------------------------------------------|-------------------------------------------------------------|
| 6. |      | PLINE FOR CHILDREN AND ADOLESCENTS AT RISK. uary to December 2012                                                                                                                                                                                                                                                                                                                                               | 175                                                         |
| 7. | 6.2. | Calls received concerning minors affected by gender-based violence. 2012                                                                                                                                                                                                                                                                                                                                        | 178<br>179<br>179<br>180<br>181<br>182<br>183<br>184<br>185 |
|    | HEL  | LPLINE FOR VICTIMS OF GENDER-BASED VIOLENCE ENPRO).                                                                                                                                                                                                                                                                                                                                                             |                                                             |
|    | 7.1. | Female users of the assistance and protection helpline for victims of gender-based violence. 2012                                                                                                                                                                                                                                                                                                               | 187                                                         |
|    | 7.2. | Changes in numbers of registrations, de-registrations and current female users of the assistance and protection helpline for victims                                                                                                                                                                                                                                                                            |                                                             |
|    | 7.3. | of gender-based violence. December 2005 to December 2012 Female users of the assistance and protection helpline for victims of gender-based violence, by autonomous community and province.                                                                                                                                                                                                                     | 189                                                         |
|    | 7.4. | December 2005 to December 2012                                                                                                                                                                                                                                                                                                                                                                                  | 190                                                         |