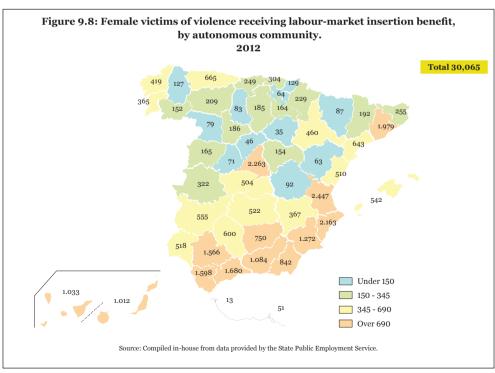

| 9. | INTEGRATION BENEFIT.                |                                                                                                                                                                                                        |     |  |
|----|-------------------------------------|--------------------------------------------------------------------------------------------------------------------------------------------------------------------------------------------------------|-----|--|
|    | 1 Ja                                | nuary 2006 to 31 December 2012                                                                                                                                                                         | 219 |  |
|    | 9.1.                                | Female victims of violence receiving labour-market-integration benefit. 2012                                                                                                                           | 219 |  |
|    | <ul><li>9.2.</li><li>9.3.</li></ul> | Changes in numbers of female victims of violence receiving labour-<br>market-integration benefit. 1 January 2006 to 31 December 2012<br>Female victims of violence receiving labour-market-integration | 223 |  |
|    |                                     | benefit, by autonomous community and year.  1 January 2006 to 31 December 2012                                                                                                                         | 224 |  |
|    | <ul><li>9.4.</li><li>9.5.</li></ul> | Female victims of violence receiving labour-market-integration benefit, by nationality. 1 January 2006 to 31 December 2012                                                                             | 226 |  |
|    |                                     | benefit, by age. 1 January 2006 to 31 December 2012                                                                                                                                                    | 227 |  |
|    | 9.7.                                | address. 1 January 2005 to 31 December 2012<br>Employed female victims of gender-based violence who suspended<br>or terminated their employment contracts whilst preserving their                      | 229 |  |
|    |                                     | right to receive unemployment benefit or income support.  1 January 2006 to 31 December 2012                                                                                                           | 230 |  |
| 10 | AR                                  | CIPIENTS OF THE FINANCIAL AID ESTABLISHED UNDER FIGURE 27 OF THE COMPREHENSIVE PROTECTION LAW. nuary 2006 to 31 December 2012                                                                          | 243 |  |
|    | 10.1.                               | Recipients of the financial aid established under Article 27 of the Comprehensive Protection Law. 2012                                                                                                 | 243 |  |
|    | 10.2.                               | Changes in numbers of recipients of the financial aid established under Article 27 of the Comprehensive Protection Law.                                                                                | 240 |  |
|    | 10.3.                               | 1 January 2006 to 31 December 2012                                                                                                                                                                     | 244 |  |
|    | 10.4.                               | 1 January 2006 to 31 December 2012                                                                                                                                                                     | 246 |  |
|    | 10.5                                | Comprehensive Protection Law, by nationality.  1 January 2006 to 31 December 2012                                                                                                                      | 247 |  |
|    | 10.3.                               | Recipients of the financial aid established under Article 27 of the Comprehensive Protection Law, by age group and nationality.  1 January 2006 to 31 December 2012                                    | 248 |  |
|    | 10.6.                               | Amount of financial aid granted under Article 27 of the Comprehensive Protection Law.                                                                                                                  |     |  |
|    |                                     | 1 January 2006 to 31 December 2012                                                                                                                                                                     | 248 |  |