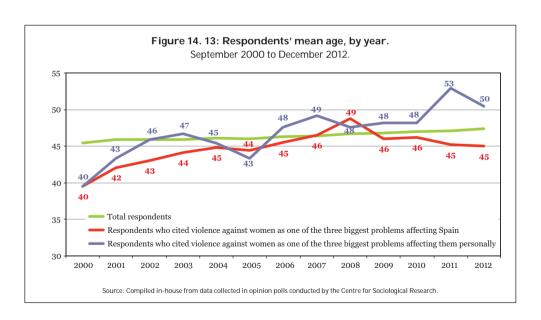

|     | <ul> <li>12.1.9. Gender-based violence offenders serving prison sentences, by type of crime and age group.</li> <li>31 December 2012</li></ul> | 280<br>281 |
|-----|------------------------------------------------------------------------------------------------------------------------------------------------|------------|
|     | for manslaughter or murder. Socio-demographic characteristics. 2012                                                                            | 282        |
| 13. | ELECTRONIC MONITORING OF RESTRAINING ORDERS ON GENDER-BASED VIOLENCE OFFENDERS.                                                                |            |
|     | 24 July 2009 to 31 December 2012                                                                                                               | 291        |
|     | 13.1. Number of electronic devices fitted. 2012                                                                                                | 291        |
|     | 31 December 2012                                                                                                                               | 292        |
|     | 24 July 2009 to 31 December 2012                                                                                                               | 293        |
| 4.4 | 24 July 2009 to 31 December 2012  SOCIAL PERCEPTION OF VIOLENCE AGAINST WOMEN.                                                                 | 296        |
| 14. | September 2000 to December 2012                                                                                                                | 303        |
|     | 14.1. Introduction                                                                                                                             | 303        |
|     | 14.2. Social perception of violence against women as one of the three biggest problems affecting Spain and/or affecting respondents.           | 304        |
|     | 2012 survey results                                                                                                                            | 304        |
|     | 14.2.2. The three biggest problems affecting Spain and/or respondents. 2012                                                                    | 307        |
|     | 14.3. Changes in social perception of violence against women as one of the three biggest problems affecting Spain and/or respondents.          | 000        |
|     | September 2000 to December 2012                                                                                                                | 309        |
|     | September 2000 to December 2012                                                                                                                | 310        |
|     | September 2000 to December 2012.                                                                                                               | 311        |

| 14.4. | Social perception of violence against women as one of the three |     |
|-------|-----------------------------------------------------------------|-----|
|       | biggest problems affecting Spain and/or affecting respondents,  |     |
|       | by autonomous community.                                        |     |
|       | September 2000 to December 2012                                 | 312 |
| 14.5. | Social perception of violence against women as one of the three |     |
|       | biggest problems affecting Spain and/or affecting respondents   |     |
|       | compared against the number of fatal victims of gender-based    |     |
|       | violence. September 2000 to December 2012                       | 313 |