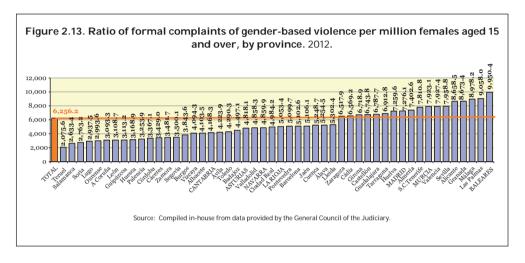

#### 2. FORMAL COMPLAINTS OF GENDER-BASED VIOLENCE

Source: General Council of the Judiciary.

The General Council of the Judiciary is the source of the data on formal complaints of gender-based violence, while the figures themselves come from quarterly aggregate-data questionnaires filled in by court clerks. The General Council of the Judiciary has been publishing these data quarterly since 1 January 2007. The figures refer to formal complaints submitted to the courts by national security forces and regional and local police forces, to formal complaints deriving from injury reports, and to formal complaints filed directly with the courts by the victims, their relatives or third parties.

The low level of data disaggregation only allows for analysis of the origin of formal complaints, of their geographical distribution, and of trends over time, all at quarterly intervals. It is not possible to determine socio-demographic characteristics (age, marital status, level of education, employment status, nationality, etc.) of the victims and alleged aggressors. Furthermore, there is no information on the number of cases in which more than one formal complaint was filed for the same victim.