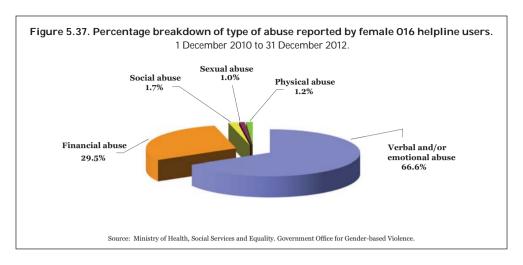

The data used to compile this report were provided by Arvato-Qualytel, the provider of the helpline service, and refer to calls taken between 3 September 2007 and 31 December 2012. Information on the number of malicious calls received is available from 1 April 2008 onwards, and detailed descriptions of their typology have been available since January 2011. Furthermore, from November 2009 onwards the data include the length of the relationship between victim and aggressor, as well as the type of abuse suffered, with the latter disaggregated into physical, psychological and sexual abuse. As from December 2010, the types of abuse include emotional, social and financial abuse.