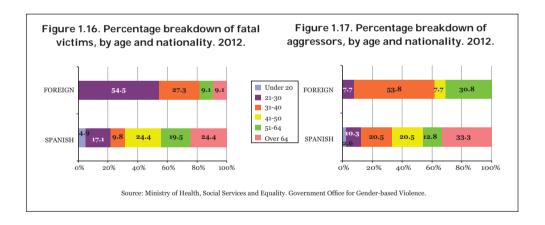

#### 1. FATAL VICTIMS OF GENDER-BASED VIOLENCE

Source: Government Office for Gender-based Violence.

In this chapter of the Statistical Annual Report, the Government Office for Gender-based Violence presents data from individual reports of fatal victims of gender-based violence (defined under the Comprehensive Protection Law as women killed by their partners or ex-partners). The data series begins on 1 January 2003.