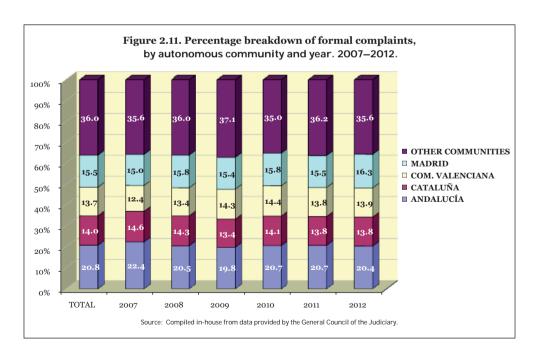

#### 2. FORMAL COMPLAINTS OF GENDER-BASED VIOLENCE

Source: General Council of the Judiciary.

The General Council of the Judiciary is the source of the data on formal complaints of gender-based violence, while the figures themselves come from quarterly aggregate-data questionnaires filled in by court clerks. The General Council of the Judiciary has been publishing these data quarterly since 1 January 2007. The figures refer to formal complaints submitted to the courts by national security forces and regional and local police forces, to formal complaints deriving from injury reports, and to formal complaints filed directly with the courts by the victims, their relatives or third parties.

The low level of data disaggregation only allows for analysis of the origin of formal complaints, of their geographical distribution, and of trends over time, all at quarterly intervals. It is not possible to determine socio-demographic characteristics (age, marital status, level of education, employment status, nationality, etc.) of the victims and alleged aggressors. Furthermore, there is no information on the number of cases in which more than one formal complaint was filed for the same victim.