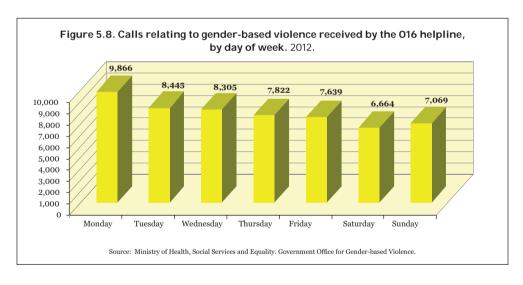

## 5. 016 – HELPLINE PROVIDING INFORMATION AND LEGAL ADVICE ON GENDER-BASED VIOLENCE

Source: Government Office for Gender-based Violence.

The 016 helpline providing information and legal advice on gender-based violence forms part of the raft of Urgent Measures to Combat Gender-based Violence approved by the Council of Ministers on 15 December 2006.

This service went into operation on 3 September 2007 with the objective of providing information and legal advice to victims of gender-based violence across the whole country, regardless of place of residence. It is intended to guarantee the right to information of victims of gender-based violence, as established in Article 18 of the Comprehensive Protection Law, and to ensure that they receive assistance, are able to exercise their rights, and have access to the resources available to them.

The data used to compile this report were provided by Arvato-Qualytel, the provider of the helpline service, and refer to calls taken between 3 September 2007 and 31 December 2012. Information on the number of malicious calls received is available from 1 April 2008 onwards, and detailed descriptions of their typology have been available since January 2011. Furthermore, from November 2009 onwards the data include the length of the relationship between victim and aggressor, as well as the type of abuse suffered, with the latter disaggregated into physical, psychological and sexual abuse. As from December 2010, the types of abuse include emotional, social and financial abuse.