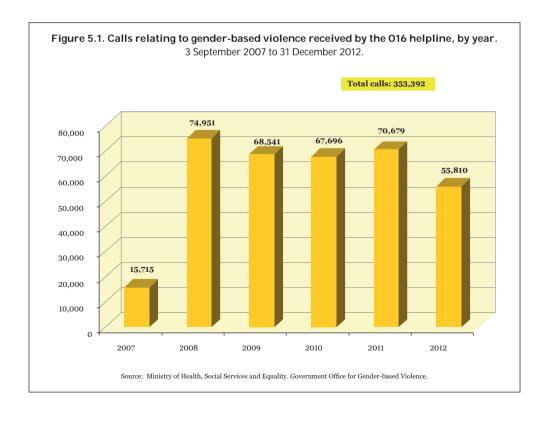

## 5. 016 – HELPLINE PROVIDING INFORMATION AND LEGAL ADVICE ON GENDER-BASED VIOLENCE

Source: Government Office for Gender-based Violence.

The 016 helpline providing information and legal advice on gender-based violence forms part of the raft of Urgent Measures to Combat Gender-based Violence approved by the Council of Ministers on 15 December 2006.

This service went into operation on 3 September 2007 with the objective of providing information and legal advice to victims of gender-based violence across the whole country, regardless of place of residence. It is intended to guarantee the right to information of victims of gender-based violence, as established in Article 18 of the Comprehensive Protection Law, and to ensure that they receive assistance, are able to exercise their rights, and have access to the resources available to them.

The data used to compile this report were provided by Arvato-Qualytel, the provider of the helpline service, and refer to calls taken between 3 September 2007 and 31 December 2012. Information on the number of malicious calls received is available from 1 April 2008 onwards, and detailed descriptions of their typology have been available since January 2011. Furthermore, from November 2009 onwards the data include the length of the relationship between victim and aggressor, as well as the type of abuse suffered, with the latter disaggregated into physical, psychological and sexual abuse. As from December 2010, the types of abuse include emotional, social and financial abuse.