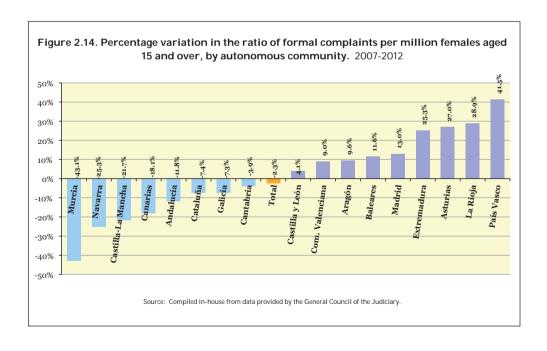

#### 2. FORMAL COMPLAINTS OF GENDER-BASED VIOLENCE

Source: General Council of the Judiciary.

The General Council of the Judiciary is the source of the data on formal complaints of gender-based violence, while the figures themselves come from quarterly aggregate-data questionnaires filled in by court clerks. The General Council of the Judiciary has been publishing these data quarterly since 1 January 2007. The figures refer to formal complaints submitted to the courts by national security forces and regional and local police forces, to formal complaints deriving from injury reports, and to formal complaints filed directly with the courts by the victims, their relatives or third parties.

The low level of data disaggregation only allows for analysis of the origin of formal complaints, of their geographical distribution, and of trends over time, all at quarterly intervals. It is not possible to determine socio-demographic characteristics (age, marital status, level of education, employment status, nationality, etc.) of the victims and alleged aggressors. Furthermore, there is no information on the number of cases in which more than one formal complaint was filed for the same victim.