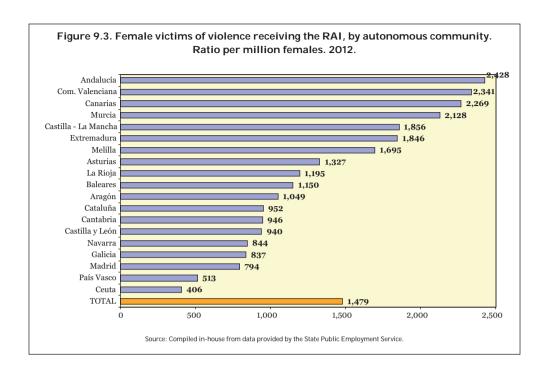

| 9. | INTEGRATION BENEFIT.                |                                                                                                                                                                                                        |     |  |
|----|-------------------------------------|--------------------------------------------------------------------------------------------------------------------------------------------------------------------------------------------------------|-----|--|
|    | 1 Ja                                | nuary 2006 to 31 December 2012                                                                                                                                                                         | 219 |  |
|    | 9.1.                                | Female victims of violence receiving labour-market-integration benefit. 2012                                                                                                                           | 219 |  |
|    | <ul><li>9.2.</li><li>9.3.</li></ul> | Changes in numbers of female victims of violence receiving labour-<br>market-integration benefit. 1 January 2006 to 31 December 2012<br>Female victims of violence receiving labour-market-integration | 223 |  |
|    |                                     | benefit, by autonomous community and year.  1 January 2006 to 31 December 2012                                                                                                                         | 224 |  |
|    | <ul><li>9.4.</li><li>9.5.</li></ul> | Female victims of violence receiving labour-market-integration benefit, by nationality. 1 January 2006 to 31 December 2012                                                                             | 226 |  |
|    |                                     | benefit, by age. 1 January 2006 to 31 December 2012                                                                                                                                                    | 227 |  |
|    | 9.7.                                | address. 1 January 2005 to 31 December 2012<br>Employed female victims of gender-based violence who suspended<br>or terminated their employment contracts whilst preserving their                      | 229 |  |
|    |                                     | right to receive unemployment benefit or income support.  1 January 2006 to 31 December 2012                                                                                                           | 230 |  |
| 10 | AR                                  | CIPIENTS OF THE FINANCIAL AID ESTABLISHED UNDER FIGURE 27 OF THE COMPREHENSIVE PROTECTION LAW. nuary 2006 to 31 December 2012                                                                          | 243 |  |
|    | 10.1.                               | Recipients of the financial aid established under Article 27 of the Comprehensive Protection Law. 2012                                                                                                 | 243 |  |
|    | 10.2.                               | Changes in numbers of recipients of the financial aid established under Article 27 of the Comprehensive Protection Law.                                                                                | 240 |  |
|    | 10.3.                               | 1 January 2006 to 31 December 2012                                                                                                                                                                     | 244 |  |
|    | 10.4.                               | 1 January 2006 to 31 December 2012                                                                                                                                                                     | 246 |  |
|    | 10.5                                | Comprehensive Protection Law, by nationality.  1 January 2006 to 31 December 2012                                                                                                                      | 247 |  |
|    | 10.3.                               | Recipients of the financial aid established under Article 27 of the Comprehensive Protection Law, by age group and nationality.  1 January 2006 to 31 December 2012                                    | 248 |  |
|    | 10.6.                               | Amount of financial aid granted under Article 27 of the Comprehensive Protection Law.                                                                                                                  |     |  |
|    |                                     | 1 January 2006 to 31 December 2012                                                                                                                                                                     | 248 |  |