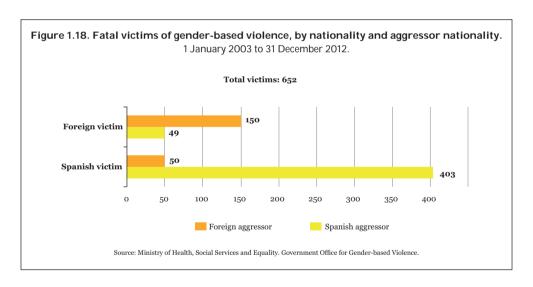

#### 1. FATAL VICTIMS OF GENDER-BASED VIOLENCE

Source: Government Office for Gender-based Violence.

In this chapter of the Statistical Annual Report, the Government Office for Gender-based Violence presents data from individual reports of fatal victims of gender-based violence (defined under the Comprehensive Protection Law as women killed by their partners or ex-partners). The data series begins on 1 January 2003.