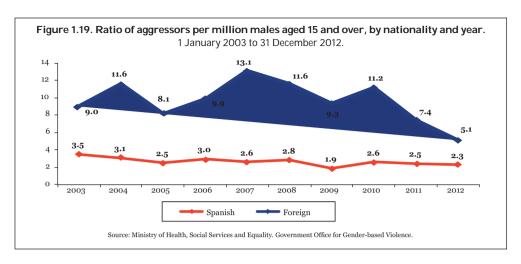

#### 1. FATAL VICTIMS OF GENDER-BASED VIOLENCE

Source: Government Office for Gender-based Violence.

In this chapter of the Statistical Annual Report, the Government Office for Gender-based Violence presents data from individual reports of fatal victims of gender-based violence (defined under the Comprehensive Protection Law as women killed by their partners or ex-partners). The data series begins on 1 January 2003.