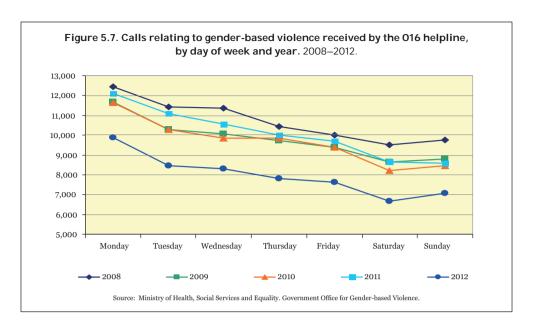

## 5. 016 – HELPLINE PROVIDING INFORMATION AND LEGAL ADVICE ON GENDER-BASED VIOLENCE

Source: Government Office for Gender-based Violence.

The 016 helpline providing information and legal advice on gender-based violence forms part of the raft of Urgent Measures to Combat Gender-based Violence approved by the Council of Ministers on 15 December 2006.

This service went into operation on 3 September 2007 with the objective of providing information and legal advice to victims of gender-based violence across the whole country, regardless of place of residence. It is intended to guarantee the right to information of victims of gender-based violence, as established in Article 18 of the Comprehensive Protection Law, and to ensure that they receive assistance, are able to exercise their rights, and have access to the resources available to them.

The data used to compile this report were provided by Arvato-Qualytel, the provider of the helpline service, and refer to calls taken between 3 September 2007 and 31 December 2012. Information on the number of malicious calls received is available from 1 April 2008 onwards, and detailed descriptions of their typology have been available since January 2011. Furthermore, from November 2009 onwards the data include the length of the relationship between victim and aggressor, as well as the type of abuse suffered, with the latter disaggregated into physical, psychological and sexual abuse. As from December 2010, the types of abuse include emotional, social and financial abuse.