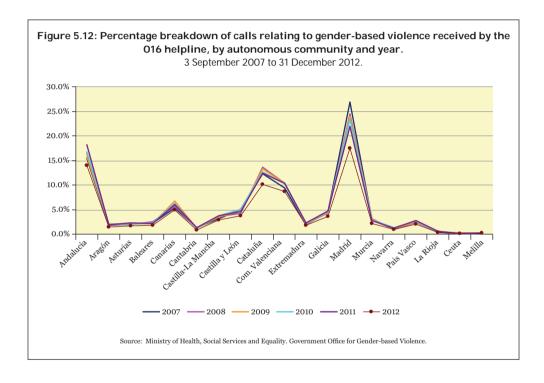

## 5. 016 – HELPLINE PROVIDING INFORMATION AND LEGAL ADVICE ON GENDER-BASED VIOLENCE

Source: Government Office for Gender-based Violence.

The 016 helpline providing information and legal advice on gender-based violence forms part of the raft of Urgent Measures to Combat Gender-based Violence approved by the Council of Ministers on 15 December 2006.

The data used to compile this report were provided by Arvato-Qualytel, the provider of the helpline service, and refer to calls taken between 3 September 2007 and 31 December 2012. Information on the number of malicious calls received is available from 1 April 2008 onwards, and detailed descriptions of their typology have been available since January 2011. Furthermore, from November 2009 onwards the data include the length of the relationship between victim and aggressor, as well as the type of abuse suffered, with the latter disaggregated into physical, psychological and sexual abuse. As from December 2010, the types of abuse include emotional, social and financial abuse.