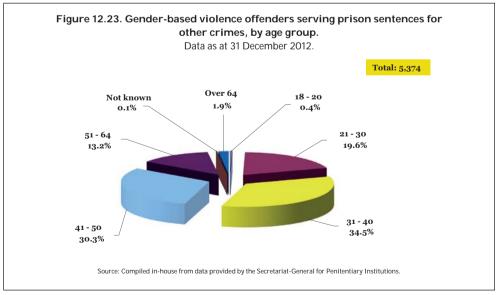

| 11. TEMPORARY RESIDENCE AND WORK PERMITS GRANTED TO FOREIGN FEMALE VICTIMS OF GENDER-BASED VIOLENCE.                                                                                                        |     |
|-------------------------------------------------------------------------------------------------------------------------------------------------------------------------------------------------------------|-----|
| 1 January 2005 to 31 December 2012                                                                                                                                                                          | 251 |
| <ul><li>11.1. Applications for temporary residence and work permits by foreigr female victims of gender-based violence.</li><li>1 January 2005 to 31 December 2012</li></ul>                                |     |
| 11.2. Decisions on applications for temporary residence and work permits by foreign female victims of gender-based violence.                                                                                |     |
| 1 January 2005 to 31 December 2012                                                                                                                                                                          | 253 |
| of gender-based violence. 1 January 2005 to 31 December 2012 11.3.1. Temporary residence and work permits granted to foreign female victims of gender-based violence, by autonomous community and province. | 255 |
| 1 January 2005 to 31 December 2012                                                                                                                                                                          | 255 |
| 12. GENDER-BASED VIOLENCE OFFENDERS SERVING PRISON SENTENCES.                                                                                                                                               |     |
| 31 December 2012                                                                                                                                                                                            | 263 |
| <ul><li>12.1. Gender-based violence offenders serving prison sentences.</li><li>31 December 2012</li></ul>                                                                                                  |     |
| by age group. 31 December 2012                                                                                                                                                                              | 265 |
| by nationality. 31 December 2012                                                                                                                                                                            | 266 |
| community). 31 December 2012                                                                                                                                                                                |     |
| by type of crime. 31 December 2012                                                                                                                                                                          | 271 |
| by length of sentence. 31 December 2012                                                                                                                                                                     |     |
| 12.1.6. Gender-based violence offenders serving prison sentences, by age group and nationality.  31 December 2012                                                                                           | 274 |
| 12.1.7. Gender-based violence offenders serving prison sentences<br>by declared habitual place of residence (autonomous                                                                                     | ,   |
| community) and age group. 31 December 2012<br>12.1.8. Gender-based violence offenders serving prison sentences<br>by declared habitual place of residence (autonomous                                       |     |
| community) and nationality. 31 December 2012                                                                                                                                                                | 276 |

|     | <ul> <li>12.1.9. Gender-based violence offenders serving prison sentences, by type of crime and age group.</li> <li>31 December 2012</li></ul> | 280<br>281 |
|-----|------------------------------------------------------------------------------------------------------------------------------------------------|------------|
|     | for manslaughter or murder. Socio-demographic characteristics. 2012                                                                            | 282        |
| 13. | ELECTRONIC MONITORING OF RESTRAINING ORDERS ON GENDER-BASED VIOLENCE OFFENDERS.                                                                |            |
|     | 24 July 2009 to 31 December 2012                                                                                                               | 291        |
|     | 13.1. Number of electronic devices fitted. 2012                                                                                                | 291        |
|     | 31 December 2012                                                                                                                               | 292        |
|     | 24 July 2009 to 31 December 2012                                                                                                               | 293        |
| 4.4 | 24 July 2009 to 31 December 2012  SOCIAL PERCEPTION OF VIOLENCE AGAINST WOMEN.                                                                 | 296        |
| 14. | September 2000 to December 2012                                                                                                                | 303        |
|     | 14.1. Introduction                                                                                                                             | 303        |
|     | 14.2. Social perception of violence against women as one of the three biggest problems affecting Spain and/or affecting respondents.           | 304        |
|     | 2012 survey results                                                                                                                            | 304        |
|     | 14.2.2. The three biggest problems affecting Spain and/or respondents. 2012                                                                    | 307        |
|     | 14.3. Changes in social perception of violence against women as one of the three biggest problems affecting Spain and/or respondents.          | 000        |
|     | September 2000 to December 2012                                                                                                                | 309        |
|     | September 2000 to December 2012                                                                                                                | 310        |
|     | September 2000 to December 2012.                                                                                                               | 311        |