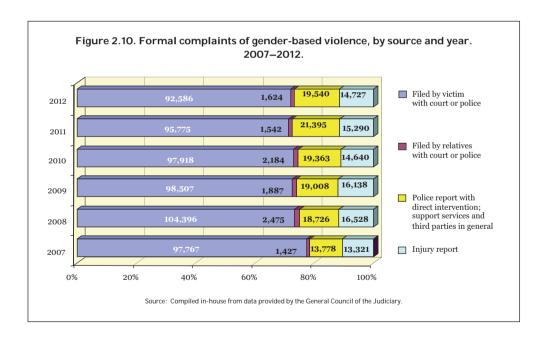

#### 2. FORMAL COMPLAINTS OF GENDER-BASED VIOLENCE

Source: General Council of the Judiciary.

The General Council of the Judiciary is the source of the data on formal complaints of gender-based violence, while the figures themselves come from quarterly aggregate-data questionnaires filled in by court clerks. The General Council of the Judiciary has been publishing these data quarterly since 1 January 2007. The figures refer to formal complaints submitted to the courts by national security forces and regional and local police forces, to formal complaints deriving from injury reports, and to formal complaints filed directly with the courts by the victims, their relatives or third parties.

The low level of data disaggregation only allows for analysis of the origin of formal complaints, of their geographical distribution, and of trends over time, all at quarterly intervals. It is not possible to determine socio-demographic characteristics (age, marital status, level of education, employment status, nationality, etc.) of the victims and alleged aggressors. Furthermore, there is no information on the number of cases in which more than one formal complaint was filed for the same victim.