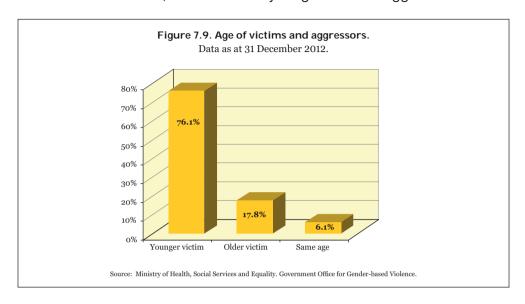

|    |            |        | nber 2005 to December 2012                                                                                                                                                  | 193 |
|----|------------|--------|-----------------------------------------------------------------------------------------------------------------------------------------------------------------------------|-----|
|    |            | 7.4.1. | Types of relationship between victims and aggressors.                                                                                                                       | 400 |
|    |            | 7 4 0  | Registered female users as at 31 December 2012                                                                                                                              | 193 |
|    |            | 7.4.2. | Age of victims and aggressors. Registered female users as at 31 December 2012                                                                                               | 195 |
|    |            | 743    | Nationality of victims and aggressors. 31 December 2012                                                                                                                     | 197 |
|    |            | 7.4.0. | Thationality of victims and aggressors. 31 December 2012                                                                                                                    | 137 |
| 8. | VIC<br>ANI | TIMS ( | SED EMPLOYMENT CONTRACTS FOR FEMALE OF VIOLENCE (1 January 2003 to 31 December 2012) STITUTION CONTRACTS FOR VICTIMS OF GENDER- OLENCE (1 January 2005 to 31 December 2012) | 203 |
|    | 8.1.       |        | dised employment contracts and substitution contracts for                                                                                                                   |     |
|    | 0.0        |        | e victims of gender-based violence. 2012                                                                                                                                    | 203 |
|    | 8.2.       |        | ges in numbers of subsidised employment contracts for evictims of violence. 1 January 2003 to 31 December 2012                                                              | 205 |
|    |            |        | Subsidised employment contracts for female victims of                                                                                                                       | 200 |
|    |            | 0.2.1. | violence, by age group.                                                                                                                                                     |     |
|    |            |        | 1 January 2003 to 31 December 2012                                                                                                                                          | 206 |
|    |            | 8.2.2. |                                                                                                                                                                             |     |
|    |            |        | employment contracts.                                                                                                                                                       |     |
|    |            |        | 1 January 2003 to 31 December 2012                                                                                                                                          | 206 |
|    |            | 8.2.3. | Subsidised employment contracts for female victims of                                                                                                                       |     |
|    |            |        | violence, by employee level of education.                                                                                                                                   | 207 |
|    |            | 821    | 1 January 2003 to 31 December 2012                                                                                                                                          | 201 |
|    |            | 0.2.4. | violence, by autonomous community and province.                                                                                                                             |     |
|    |            |        | 1 January 2003 to 31 December 2012                                                                                                                                          | 207 |
|    |            | 8.2.5. |                                                                                                                                                                             |     |
|    |            |        | violence, by autonomous community, province and nationality.                                                                                                                |     |
|    |            |        | 1 January 2003 to 31 December 2012                                                                                                                                          | 208 |
|    |            | 8.2.6. | Subsidised employment contracts for female victims of violence,                                                                                                             |     |
|    |            |        | by employee occupation.                                                                                                                                                     |     |
|    |            |        | 1 January 2003 to 31 December 2012                                                                                                                                          | 208 |
|    |            | 8.2.7. | Subsidised employment contracts for female victims of                                                                                                                       |     |
|    |            |        | violence, by autonomous community and province.                                                                                                                             | 000 |
|    |            | 0.00   | 1 January 2003 to 31 December 2012                                                                                                                                          | 209 |
|    |            | ŏ.∠.ŏ. | Subsidised employment contracts for female victims of violence, autonomous community, province and nationality.                                                             | Ŋ   |
|    |            |        | 1 January 2003 to 31 December 2012                                                                                                                                          | 209 |
|    | 8.3        | Substi | tution contracts for employed female victims of gender-based                                                                                                                | 208 |
|    | 0.0.       |        | ce. 1 January 2005 to 31 December 2012                                                                                                                                      | 210 |
|    | 8.4.       |        | es commenced and concluded for women and female victims                                                                                                                     | •   |
|    |            |        | der-based violence in 2012                                                                                                                                                  | 211 |