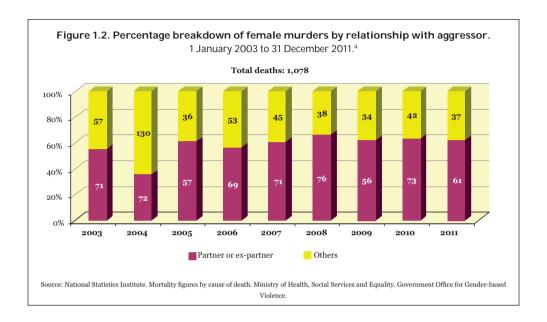

#### 1. FATAL VICTIMS OF GENDER-BASED VIOLENCE

Source: Government Office for Gender-based Violence.

In this chapter of the Statistical Annual Report, the Government Office for Gender-based Violence presents data from individual reports of fatal victims of gender-based violence (defined under the Comprehensive Protection Law as women killed by their partners or ex-partners). The data series begins on 1 January 2003.