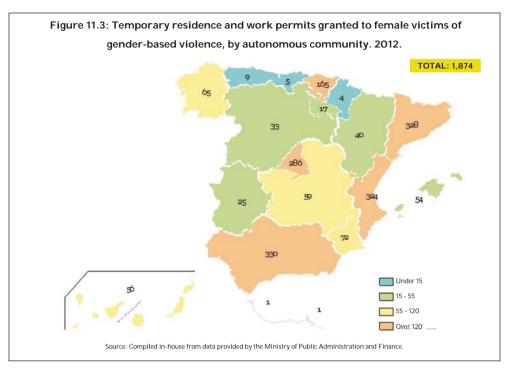

| 4     | -              |
| País Vasco         | 138                | 0    | 10       | 12       | 24        | 20       | 72    | 226                | 61              | 165   | 170.5%         |
| La Rioja           | 11                 | 0    | 1        | 1        | 2         | 2        | 5     | 22                 | 5               | 17    | 240.0%         |
| Ceuta              | 27                 | 0    | 7        | 9        | 2         | 1        | 8     | 3                  | 2               | 1     | -50.0%         |
| Melilla            | 36                 | 0    | 9        | 9        | 6         | 2        | 10    | 1                  | 0               | 1     | -              |

Source: Compiled in-house from data provided by the Ministry of Public Administration and Finance.





Table 11.5. Temporary residence and work permits granted to victims of gender-based violence and residence permits granted to applicants' children under 18 or to applicants' children with disabilities, by autonomous community, province and year of application.

1 January 2011 to 31 December 2012.

|                          | Total a            | pplication | ns       | Gender-b<br>(residen | ased viol<br>ce and wo |          | Female children under 18 and with disabilities (residence on grounds of exceptional circumstances) |         |         | Male children under 18 and with disabilities (residence on grounds of exceptional circumstances) |        |        |
|--------------------------|--------------------|------------|----------|----------------------|------------------------|-----