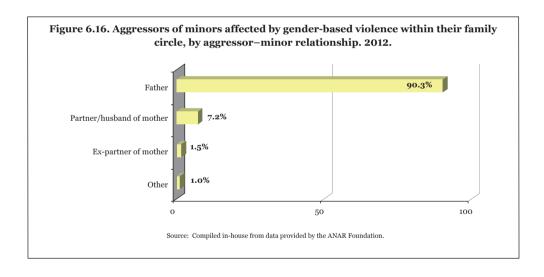

- Situations of gender-based violence in which a minor is the direct victim; and
- Situations of gender-based violence in which a minor forms part of a female victim's family circle.

On 31 July 2009, the Secretariat of State for Social Services and Equality and the ANAR Foundation signed an agreement under which, in cases of gender-based violence and based on the age of the caller, calls are mutually referred between the Foundation's helplines and the 016 service.