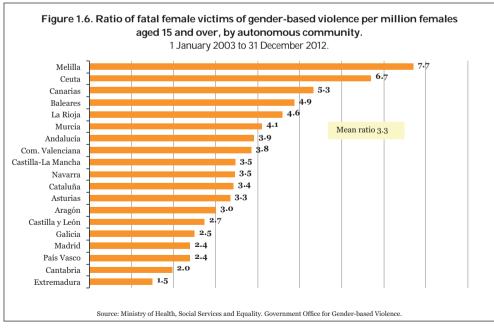

#### 1. FATAL VICTIMS OF GENDER-BASED VIOLENCE

Source: Government Office for Gender-based Violence.

In this chapter of the Statistical Annual Report, the Government Office for Gender-based Violence presents data from individual reports of fatal victims of gender-based violence (defined under the Comprehensive Protection Law as women killed by their partners or ex-partners). The data series begins on 1 January 2003.

The data for 2003–2005 come from the Institute for Women's Affairs, which compiled its information from media sources. From 2006 onwards, the data originate from the Government Office for Gender-based Violence, which records each fatal case reported by regional and provincial government offices and, since their creation, by the Co-ordination Units and by the Violence against Women Units. The latter currently report to the Ministry of Health, Social Services and Equality through the Secretariat of State for Social Services and Equality. These Units compile data from each case dealt with by Spain's national security forces, regional police forces, courts and public prosecutor's office.