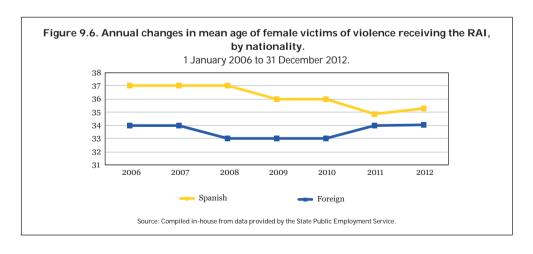

In the analysis carried out, domestic violence and gender-based violence are not considered separately. When analysing the data, the following points should be noted:

- As in the case of subsidised employment contracts, prior to December 2006 there was no specific code for victims of genderbased violence, so the analysis refers to female victims of both domestic and gender-based violence.
- In the analysis by age group, the age taken was that at which the woman began to receive the RAI.
- In certain cases, the same woman may have been counted more than once, given that it is feasible that a woman may:
  - have received the RAI in more than one province; or
  - be recorded under more than one nationality. In these instances, the woman's last stated nationality is counted.