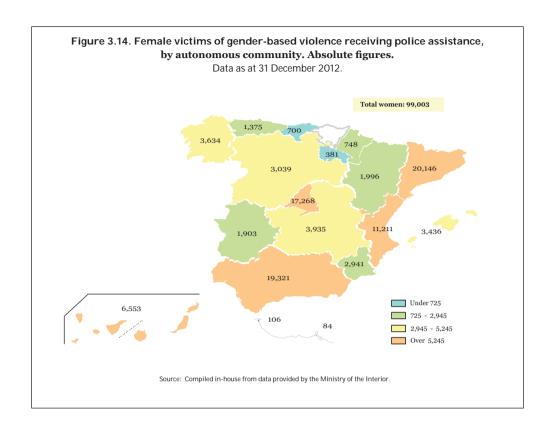

## 3. FEMALE VICTIMS OF GENDER-BASED VIOLENCE RECEIVING ACTIVE POLICE ASSISTANCE.

Source: Ministry of the Interior.

The data on female victims of gender-based violence receiving active police assistance come from the Comprehensive Gender-based-Violence Case Monitoring System, an IT application created for the Ministry of the Interior by the Office for Interior Security Studies — recently renamed the Office for Co-ordination and Studies — which reports to the Secretariat of State for Security.

Active police assistance and protection are the headings under which the Ministry of the Interior provides the data from the Comprehensive Gender-based Violence Case Monitoring System. These data provide a snapshot of the situation on a particular date. Cases listed in the system that have undergone risk assessment are considered to receive active police assistance. Recipients of this assistance are assessed as being at no appreciable risk, at low risk, at medium risk, at high risk or at extreme

risk. Cases listed as receiving active police protection do not include those assessed as being at no appreciable risk. A series of measures is then adopted for the remaining cases according to the degree of risk identified.

This database includes data submitted by national, regional and local police forces and includes their risk assessments according to the "Protocol for Police Assessment of the Level of Risk of Violence against Women under the Provisions of Organic Law 1/2004, of 28 December", approved by Order 10/2007, of 10 July, of the Secretariat of State for Security and amended by Order 5/2008.

The Government Office for Gender-based Violence has extracted from the application aggregate data on the most recent risk assessment in each case by autonomous community and province. The dataset contains information up to 31 December 2012 and is dated 2 January 2013, the first working day of the following year.

Given the shortage of data from the País Vasco and Cataluña autonomous communities, these two regions have been excluded from analysis of police risk assessments.

Comparative analysis does not include the autonomous communities of Cataluña or País Vasco, as those regions' police forces do not submit relevant information.