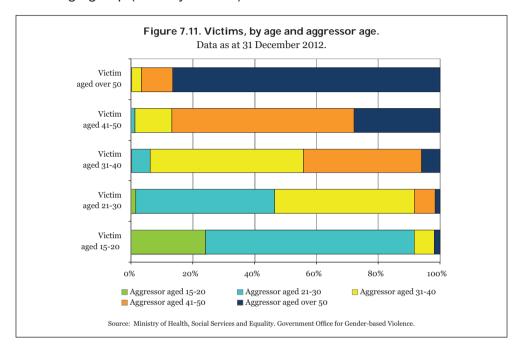

|    |            |        | nber 2005 to December 2012                                                                                                                                                  | 193 |
|----|------------|--------|-----------------------------------------------------------------------------------------------------------------------------------------------------------------------------|-----|
|    |            | 7.4.1. | Types of relationship between victims and aggressors.                                                                                                                       | 400 |
|    |            | 7 4 0  | Registered female users as at 31 December 2012                                                                                                                              | 193 |
|    |            | 7.4.2. | Age of victims and aggressors. Registered female users as at 31 December 2012                                                                                               | 195 |
|    |            | 743    | Nationality of victims and aggressors. 31 December 2012                                                                                                                     | 197 |
|    |            | 7.4.0. | Thationality of victims and aggressors. 31 December 2012                                                                                                                    | 137 |
| 8. | VIC<br>ANI | TIMS ( | SED EMPLOYMENT CONTRACTS FOR FEMALE OF VIOLENCE (1 January 2003 to 31 December 2012) STITUTION CONTRACTS FOR VICTIMS OF GENDER- OLENCE (1 January 2005 to 31 December 2012) | 203 |
|    | 8.1.       |        | dised employment contracts and substitution contracts for                                                                                                                   |     |
|    | 0.0        |        | e victims of gender-based violence. 2012                                                                                                                                    | 203 |
|    | 8.2.       |        | ges in numbers of subsidised employment contracts for evictims of violence. 1 January 2003 to 31 December 2012                                                              | 205 |
|    |            |        | Subsidised employment contracts for female victims of                                                                                                                       | 200 |
|    |            | 0.2.1. | violence, by age group.                                                                                                                                                     |     |
|    |            |        | 1 January 2003 to 31 December 2012                                                                                                                                          | 206 |
|    |            | 8.2.2. |                                                                                                                                                                             |     |
|    |            |        | employment contracts.                                                                                                                                                       |     |
|    |            |        | 1 January 2003 to 31 December 2012                                                                                                                                          | 206 |
|    |            | 8.2.3. | Subsidised employment contracts for female victims of                                                                                                                       |     |
|    |            |        | violence, by employee level of education.                                                                                                                                   | 207 |
|    |            | 821    | 1 January 2003 to 31 December 2012                                                                                                                                          | 201 |
|    |            | 0.2.4. | violence, by autonomous community and province.                                                                                                                             |     |
|    |            |        | 1 January 2003 to 31 December 2012                                                                                                                                          | 207 |
|    |            | 8.2.5. |                                                                                                                                                                             |     |
|    |            |        | violence, by autonomous community, province and nationality.                                                                                                                |     |
|    |            |        | 1 January 2003 to 31 December 2012                                                                                                                                          | 208 |
|    |            | 8.2.6. | Subsidised employment contracts for female victims of violence,                                                                                                             |     |
|    |            |        | by employee occupation.                                                                                                                                                     |     |
|    |            |        | 1 January 2003 to 31 December 2012                                                                                                                                          | 208 |
|    |            | 8.2.7. | Subsidised employment contracts for female victims of                                                                                                                       |     |
|    |            |        | violence, by autonomous community and province.                                                                                                                             | 000 |
|    |            | 0.00   | 1 January 2003 to 31 December 2012                                                                                                                                          | 209 |
|    |            | ŏ.∠.ŏ. | Subsidised employment contracts for female victims of violence, autonomous community, province and nationality.                                                             | Ŋ   |
|    |            |        | 1 January 2003 to 31 December 2012                                                                                                                                          | 209 |
|    | 8.3        | Substi | tution contracts for employed female victims of gender-based                                                                                                                | 208 |
|    | 0.0.       |        | ce. 1 January 2005 to 31 December 2012                                                                                                                                      | 210 |
|    | 8.4.       |        | es commenced and concluded for women and female victims                                                                                                                     | •   |
|    |            |        | der-based violence in 2012                                                                                                                                                  | 211 |