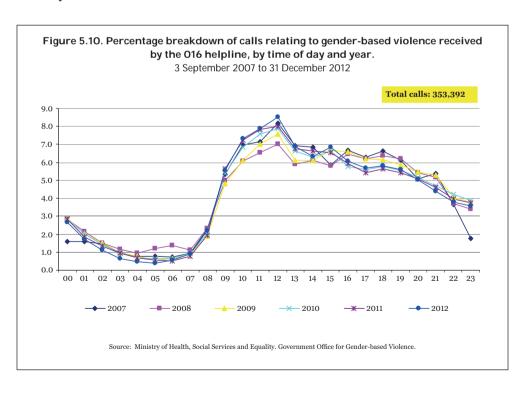

## 5. 016 – HELPLINE PROVIDING INFORMATION AND LEGAL ADVICE ON GENDER-BASED VIOLENCE

Source: Government Office for Gender-based Violence.

The 016 helpline providing information and legal advice on gender-based violence forms part of the raft of Urgent Measures to Combat Gender-based Violence approved by the Council of Ministers on 15 December 2006.

This service went into operation on 3 September 2007 with the objective of providing information and legal advice to victims of gender-based violence across the whole country, regardless of place of residence. It is intended to guarantee the right to information of victims of gender-based violence, as established in Article 18 of the Comprehensive Protection Law, and to ensure that they receive assistance, are able to exercise their rights, and have access to the resources available to them.

The data used to compile this report were provided by Arvato-Qualytel, the provider of the helpline service, and refer to calls taken between 3 September 2007 and 31 December 2012. Information on the number of malicious calls received is available from 1 April 2008 onwards, and detailed descriptions of their typology have been available since January 2011. Furthermore, from November 2009 onwards the data include the length of the relationship between victim and aggressor, as well as the type of abuse suffered, with the latter disaggregated into physical, psychological and sexual abuse. As from December 2010, the types of abuse include emotional, social and financial abuse.