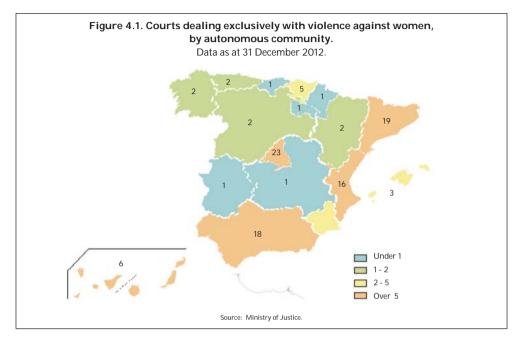

#### 4. JUDICIAL DATA ON GENDER-BASED VIOLENCE

Source: Ministry of Justice and Public Prosecutor's Office of the Special Court for Violence against Women, State Prosecution Service.

The Ministry of Justice is responsible for government relations with the judicial administration and for annually scheduling and creating the judicial and public prosecution services required. It is also responsible for providing the Public Prosecutor's Office and those courts under its jurisdiction (the autonomous communities of Castilla-La Mancha, Castilla y León, Murcia, Madrid and Extremadura and the autonomous cities of Ceuta and Melilla) with the material and human resources necessary to carry out their functions; for managing the administrative records that support the administration of justice; and for subsidising provision of legal aid by Spain's colleges of lawyers in non-transferred jurisdictions.

Spain's network of comprehensive forensic assessment units was completed in 2012.

All of these powers influence government policy to eradicate genderbased violence and, in particular, they influence judicial prosecution and reparation of this violence and victim access to the administration of justice. The exercise of these powers by the Ministry of Justice generates statistical data that is of enormous value when analysing trends in judicial protection in the domain of gender-based violence.