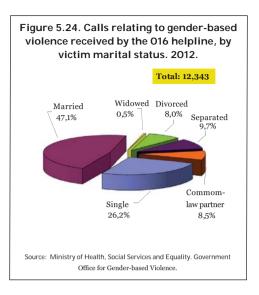

| 3. | <b>AU1</b>   | MALE VICTIMS OF GENDER-BASED VIOLENCE, BY CONOMOUS COMMUNITY, PROVINCE AND SOURCE OF MPLAINT.                                                                                         |     |
|----|--------------|---------------------------------------------------------------------------------------------------------------------------------------------------------------------------------------|-----|
|    |              | December 2010 to 31 December 2012                                                                                                                                                     | 99  |
|    | 3.1.         | Change in numbers of victims of gender-based violence receiving                                                                                                                       | 00  |
|    | 3.2.         | active police assistance. 31 December 2010 to 31 December 2012. Female victims of gender-based violence receiving active police assistance, by autonomous community and province.     | 99  |
|    |              | 3.2.1. Female victims of gender-based violence receiving active police protection, by autonomous community, province and                                                              | 107 |
|    |              | risk level. 31 December 2012                                                                                                                                                          | 110 |
| 4. |              | DICIAL DATA ON GENDER-BASED VIOLENCE.                                                                                                                                                 | 100 |
|    | 31 L         | December 2012                                                                                                                                                                         | 123 |
|    | 4.1.<br>4.2. | Courts authorised to deal with cases of violence against women Specialisation in gender-based violence in other courts: criminal courts and criminal courtrooms of provincial courts. | 123 |
|    |              | Breakdown by autonomous community                                                                                                                                                     | 127 |
|    | 4.3.         | Legal aid                                                                                                                                                                             | 130 |
|    |              | Comprehensive Forensic Assessment Units                                                                                                                                               | 131 |
|    |              | by Victim Support Offices, by autonomous community. 2012  Creation of posts of public prosecutor exclusively responsible for                                                          | 135 |
|    |              | cases of violence against women                                                                                                                                                       | 137 |
| 5. | 016          | - HELPLINE PROVIDING INFORMATION AND LEGAL                                                                                                                                            |     |
| -  | AD\          | /ICE ON GENDER-BASED VIOLENCE.                                                                                                                                                        |     |
|    | 3 Se         | eptember 2007 to 31 December 2012                                                                                                                                                     | 141 |
|    | 5.1.         | Calls received by the 016 helpline relating to gender-based violence.  Trends                                                                                                         | 141 |
|    | 5.2.         | Calls received by the 016 helpline, by autonomous community and                                                                                                                       | 141 |
|    | 5.3.         | province. 3 September 2007 to 31 December 2012                                                                                                                                        | 148 |
|    |              | 3 September 2007 to 31 December 2012                                                                                                                                                  | 153 |
|    |              | 5.3.1. Socio-demographic characteristics of female users and their aggressors. 3 September 2007 to 31 December 2012                                                                   | 153 |
|    |              | 5.3.1.1. Age of female users and their aggressors.  3 September 2007 to 31 December 2012                                                                                              | 154 |
|    |              | 5.3.1.2. Marital status of female users                                                                                                                                               | 155 |

|    | 5.4. | 5.3.1.3. Number of children of female users 5.3.1.4. Nationality of victims and aggressors 5.3.1.5. Employment status of female users 5.3.1.6. Length of relationship between victims and aggressors 5.3.1.7. Type of abuse reported 5.3.1.8. Start of abuse 5.3.2. Relatives and friends of female victims of gender-based violence calling the 016 helpline Malicious calls. 6 March 2008 to 31 December 2012 | 156<br>157<br>162<br>163<br>165<br>166<br>167<br>169        |
|----|------|-----------------------------------------------------------------------------------------------------------------------------------------------------------------------------------------------------------------------------------------------------------------------------------------------------------------------------------------------------------------------------------------------------------------|-------------------------------------------------------------|
| 6. |      | PLINE FOR CHILDREN AND ADOLESCENTS AT RISK. uary to December 2012                                                                                                                                                                                                                                                                                                                                               | 175                                                         |
| 7. | 6.2. | Calls received concerning minors affected by gender-based violence. 2012                                                                                                                                                                                                                                                                                                                                        | 178<br>179<br>179<br>180<br>181<br>182<br>183<br>184<br>185 |
|    | HEL  | LPLINE FOR VICTIMS OF GENDER-BASED VIOLENCE ENPRO).                                                                                                                                                                                                                                                                                                                                                             |                                                             |
|    | 7.1. | Female users of the assistance and protection helpline for victims of gender-based violence. 2012                                                                                                                                                                                                                                                                                                               | 187                                                         |
|    | 7.2. | Changes in numbers of registrations, de-registrations and current female users of the assistance and protection helpline for victims                                                                                                                                                                                                                                                                            |                                                             |
|    | 7.3. | of gender-based violence. December 2005 to December 2012 Female users of the assistance and protection helpline for victims of gender-based violence, by autonomous community and province.                                                                                                                                                                                                                     | 189                                                         |
|    | 7.4. | December 2005 to December 2012                                                                                                                                                                                                                                                                                                                                                                                  | 190                                                         |