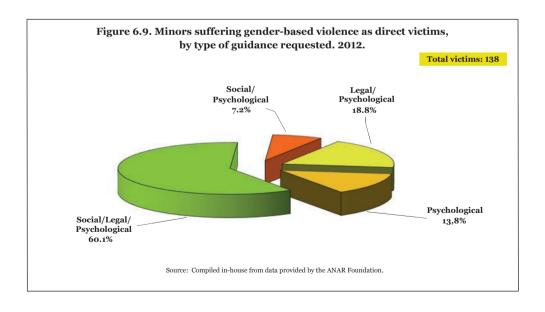

# 6. HELPLINE FOR CHILDREN AND ADOLESCENTS AT RISK (ANAR)

Source: ANAR Foundation.

In 1994, the ANAR Foundation launched the ANAR Child and Adolescent Helpline (900 20 20 10), a free and confidential service available throughout the country 24 hours a day, 365 days a year. It also operates the ANAR Adult and Family Helpline, a free service for adults who need guidance on child-related issues.

This helpline offers minors at risk immediate psychological, social and legal support.

Based on its experience of operating the helpline, the ANAR Foundation identifies two situations in which gender-based violence may exist:

- Situations of gender-based violence in which a minor is the direct victim; and
- Situations of gender-based violence in which a minor forms part of a female victim's family circle.

On 31 July 2009, the Secretariat of State for Social Services and Equality and the ANAR Foundation signed an agreement under which, in cases of gender-based violence and based on the age of the caller, calls are mutually referred between the Foundation's helplines and the 016 service.