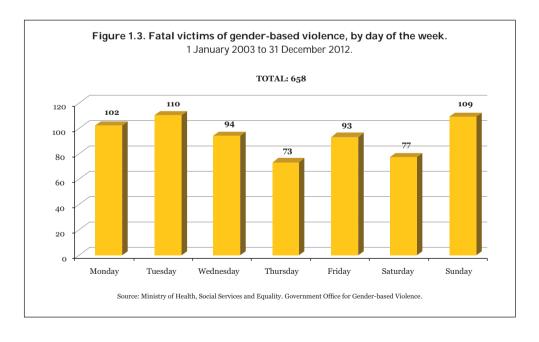

#### 1. FATAL VICTIMS OF GENDER-BASED VIOLENCE

Source: Government Office for Gender-based Violence.

In this chapter of the Statistical Annual Report, the Government Office for Gender-based Violence presents data from individual reports of fatal victims of gender-based violence (defined under the Comprehensive Protection Law as women killed by their partners or ex-partners). The data series begins on 1 January 2003.