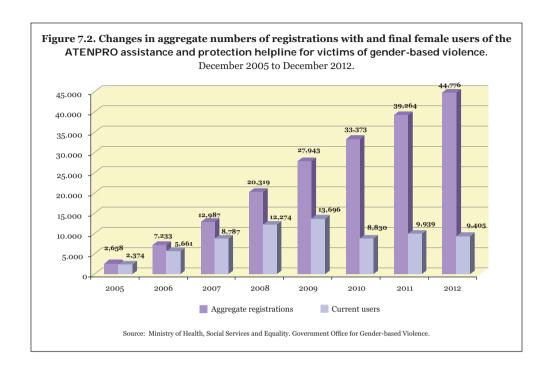

The information included in this Annual Report was supplied by the service providers and refers to the period between December 2005 and December 2012. The data for 2005 were supplied by the Spanish Red Cross on 8 December and by EULEN on 16 December of that year.

Due to the way the records are processed, the overall figures, which are received on a monthly basis, do not coincide exactly with the microdata provided by the two organisations.

With regard to socio-demographic characteristics, the following should be noted: