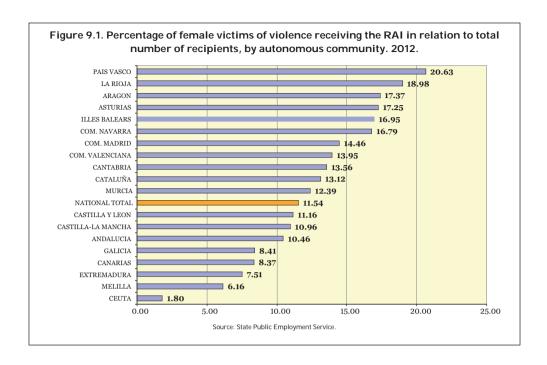

| 9. | INTEGRATION BENEFIT.                |                                                                                                                                                                                                        |     |  |
|----|-------------------------------------|--------------------------------------------------------------------------------------------------------------------------------------------------------------------------------------------------------|-----|--|
|    | 1 Ja                                | nuary 2006 to 31 December 2012                                                                                                                                                                         | 219 |  |
|    | 9.1.                                | Female victims of violence receiving labour-market-integration benefit. 2012                                                                                                                           | 219 |  |
|    | <ul><li>9.2.</li><li>9.3.</li></ul> | Changes in numbers of female victims of violence receiving labour-<br>market-integration benefit. 1 January 2006 to 31 December 2012<br>Female victims of violence receiving labour-market-integration | 223 |  |
|    |                                     | benefit, by autonomous community and year.  1 January 2006 to 31 December 2012                                                                                                                         | 224 |  |
|    | <ul><li>9.4.</li><li>9.5.</li></ul> | Female victims of violence receiving labour-market-integration benefit, by nationality. 1 January 2006 to 31 December 2012                                                                             | 226 |  |
|    |                                     | benefit, by age. 1 January 2006 to 31 December 2012                                                                                                                                                    | 227 |  |
|    | 9.7.                                | address. 1 January 2005 to 31 December 2012<br>Employed female victims of gender-based violence who suspended<br>or terminated their employment contracts whilst preserving their                      | 229 |  |
|    |                                     | right to receive unemployment benefit or income support.  1 January 2006 to 31 December 2012                                                                                                           | 230 |  |
| 10 | AR                                  | CIPIENTS OF THE FINANCIAL AID ESTABLISHED UNDER FIGURE 27 OF THE COMPREHENSIVE PROTECTION LAW. nuary 2006 to 31 December 2012                                                                          | 243 |  |
|    | 10.1.                               | Recipients of the financial aid established under Article 27 of the Comprehensive Protection Law. 2012                                                                                                 | 243 |  |
|    | 10.2.                               | Changes in numbers of recipients of the financial aid established under Article 27 of the Comprehensive Protection Law.                                                                                | 240 |  |
|    | 10.3.                               | 1 January 2006 to 31 December 2012                                                                                                                                                                     | 244 |  |
|    | 10.4.                               | 1 January 2006 to 31 December 2012                                                                                                                                                                     | 246 |  |
|    | 10.5                                | Comprehensive Protection Law, by nationality.  1 January 2006 to 31 December 2012                                                                                                                      | 247 |  |
|    | 10.3.                               | Recipients of the financial aid established under Article 27 of the Comprehensive Protection Law, by age group and nationality.  1 January 2006 to 31 December 2012                                    | 248 |  |
|    | 10.6.                               | Amount of financial aid granted under Article 27 of the Comprehensive Protection Law.                                                                                                                  |     |  |
|    |                                     | 1 January 2006 to 31 December 2012                                                                                                                                                                     | 248 |  |