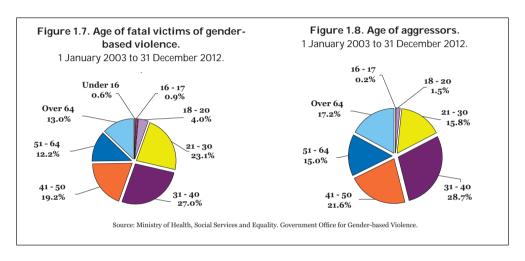

#### 1. FATAL VICTIMS OF GENDER-BASED VIOLENCE

Source: Government Office for Gender-based Violence.

In this chapter of the Statistical Annual Report, the Government Office for Gender-based Violence presents data from individual reports of fatal victims of gender-based violence (defined under the Comprehensive Protection Law as women killed by their partners or ex-partners). The data series begins on 1 January 2003.

The data for 2003–2005 come from the Institute for Women's Affairs, which compiled its information from media sources. From 2006 onwards, the data originate from the Government Office for Gender-based Violence, which records each fatal case reported by regional and provincial government offices and, since their creation, by the Co-ordination Units and by the Violence against Women Units. The latter currently report to the Ministry of Health, Social Services and Equality through the Secretariat of State for Social Services and Equality. These Units compile data from each case dealt with by Spain's national security forces, regional police forces, courts and public prosecutor's office.