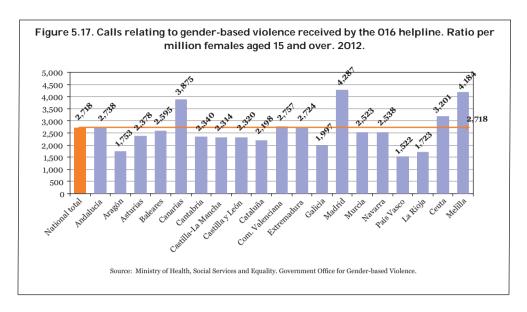

## 5. 016 – HELPLINE PROVIDING INFORMATION AND LEGAL ADVICE ON GENDER-BASED VIOLENCE

Source: Government Office for Gender-based Violence.

The 016 helpline providing information and legal advice on gender-based violence forms part of the raft of Urgent Measures to Combat Gender-based Violence approved by the Council of Ministers on 15 December 2006.

This service went into operation on 3 September 2007 with the objective of providing information and legal advice to victims of gender-based violence across the whole country, regardless of place of residence. It is intended to guarantee the right to information of victims of gender-based violence, as established in Article 18 of the Comprehensive Protection Law, and to ensure that they receive assistance, are able to exercise their rights, and have access to the resources available to them.

The data used to compile this report were provided by Arvato-Qualytel, the provider of the helpline service, and refer to calls taken between 3 September 2007 and 31 December 2012. Information on the number of malicious calls received is available from 1 April 2008 onwards, and detailed descriptions of their typology have been available since January 2011. Furthermore, from November 2009 onwards the data include the length of the relationship between victim and aggressor, as well as the type of abuse suffered, with the latter disaggregated into physical, psychological and sexual abuse. As from December 2010, the types of abuse include emotional, social and financial abuse.