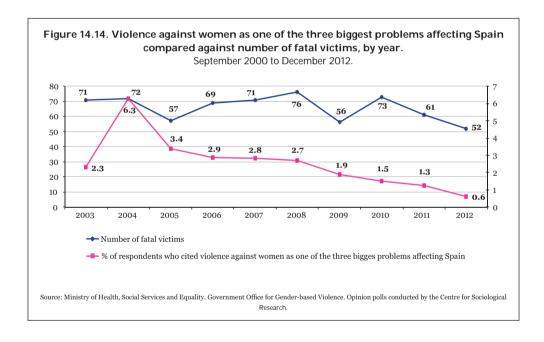

| 14.4. | Social perception of violence against women as one of the three |     |
|-------|-----------------------------------------------------------------|-----|
|       | biggest problems affecting Spain and/or affecting respondents,  |     |
|       | by autonomous community.                                        |     |
|       | September 2000 to December 2012                                 | 312 |
| 14.5. | Social perception of violence against women as one of the three |     |
|       | biggest problems affecting Spain and/or affecting respondents   |     |
|       | compared against the number of fatal victims of gender-based    |     |
|       | violence. September 2000 to December 2012                       | 313 |