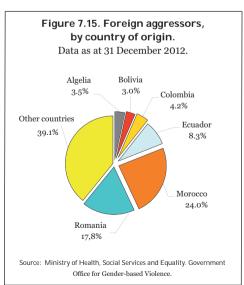

biggest groups of foreign victims originated from Latin American (42.1%) and EC member states (28%). The smallest groups were from Asia and European countries not part of the EC.

With regard to aggressors, the figures were much the same, though Latin Americans (27.1%) and non-EC Europeans (3.3%) accounted for lower proportions, while Africans accounted for a higher percentage (32.7%).





In terms of the most numerous nationalities by country of origin, among the foreign female users registered with the ATENPRO service as at 31 December 2012, Moroccans, Romanians, Colombians and Ecuadorans made up the biggest groups, as they did in 2011. Between them, they accounted for 50.4% of the total.

Meanwhile, Moroccans, Romanians, Ecuadorans and Colombians accounted for 54.4% of aggressors.





The nationalities of both victim and aggressor were known in 4,087 cases. The figure shows that 91.4% of aggressors of Spanish victims were also Spanish, while the proportion of foreign victims who suffered abuse at the hands of non-Spanish nationals stood at 61.3%.







Table 7.4. Registered female users of the ATENPRO helpline, by size of place of residence.

Data as at 31 December 2012.

|                      |                                         |                                                 |                       |                                   | Vertical %                                      |                       |                                         | Horizontal %                                    |                       |
|----------------------|-----------