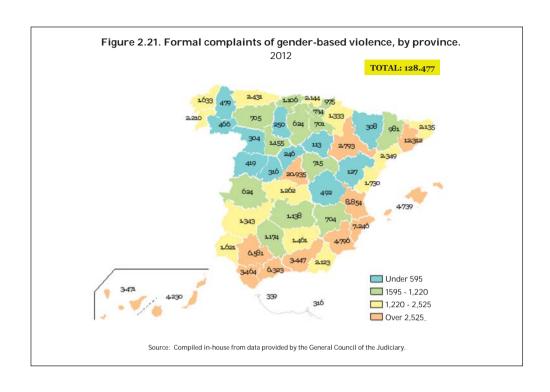

#### 2. FORMAL COMPLAINTS OF GENDER-BASED VIOLENCE

Source: General Council of the Judiciary.

The General Council of the Judiciary is the source of the data on formal complaints of gender-based violence, while the figures themselves come from quarterly aggregate-data questionnaires filled in by court clerks. The General Council of the Judiciary has been publishing these data quarterly since 1 January 2007. The figures refer to formal complaints submitted to the courts by national security forces and regional and local police forces, to formal complaints deriving from injury reports, and to formal complaints filed directly with the courts by the victims, their relatives or third parties.

The low level of data disaggregation only allows for analysis of the origin of formal complaints, of their geographical distribution, and of trends over time, all at quarterly intervals. It is not possible to determine socio-demographic characteristics (age, marital status, level of education, employment status, nationality, etc.) of the victims and alleged aggressors. Furthermore, there is no information on the number of cases in which more than one formal complaint was filed for the same victim.