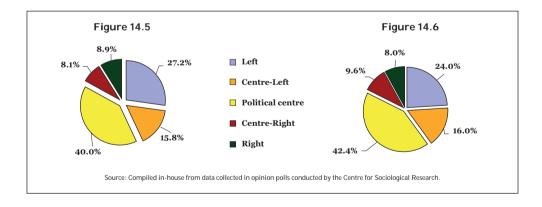

ts who mentioned violence against women as one of the three biggest problems affecting Spain, 33.7% were employed and 32.5% were seeking employment.

<u>Employment status of all respondents</u> (Figure 14.3) and that of respondents who cited violence against women as one of the three biggest problems affecting Spain (Figure 14.4). 2012.



As regards political leaning, 42.4% of respondents who mentioned gender-based violence as one of the biggest problems affecting Spain in 2012 positioned themselves in the centre of the political spectrum, while 40% positioned themselves on the left or centre-left.

<u>Political alignment of all respondents</u> (Figure 14.5) and that of respondents who cited violence against women as one of the three biggest problems affecting Spain (Figure 14.6). 2012.



By size of place of residence, 29% of respondents who cited violence against women as one of the three biggest problems affecting Spain lived in towns and cities with between 100,001 and 400,000 inhabitants, 23.7% lived in towns with between 2,001 and 10,000 inhabitants and 20.7% lived in towns with between 10,001 and 50,000 inhabitants.



<u>Size of place of residence of all respondents</u> (Figure 14.7) and that of respondents who cited violence against women as one of the three biggest problems affecting Spain (Figure 14.8). 2012.

#### 14.2.2. The three biggest problems affecting Spain. 2012.

This section compares the main problems named by respondents who affirmed that violence against women was one of the three biggest problems affecting Spain in 2012 against the biggest problems