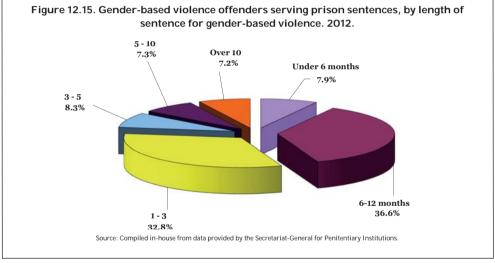

| 41    | 59                                           | 71    | 89    | 117.1        | 50.8         | 25.4       |  |  |  |

### 12.1.5. Gender-based violence offenders serving prison sentences, by length of sentence.

Data as at 31 December 2012.

By length of sentence, including all crimes as well as gender-based violence, as at 31 December 2012, 30.2% of prisoners were serving sentences of between 1 and 3 years, 22.1% were serving sentences of between 5 and 10 years and 14.4% were serving sentences of over 10 years. In terms of length of sentence for gender-based violence offenders, the highest proportion of prisoners was serving sentences of between 6 months and 1 year (36.6%). This was followed by prisoners serving sentences of between 1 and 3 years (32.8%).





### 12.1.6. Gender-based violence offenders serving prison sentences, by age group and nationality.

Data as at 31 December 2012.

As mentioned above, 34.3% of gender-based violence offenders serving prison sentences in 2012 were aged between 31 and 40, while 30.4% were aged between 41 and 50. In the case of Spanish prisoners, these percentages stood at 31.6% and 31.8%, respectively, while for foreign prisoners they stood at 43.5% and 25.3%.

Table 12.6. Gender-based violence offenders serving prison sentences, by age group and nationality. Absolute data and vertical percentages.

|          |                        |               | Absolute      | es figures    |                |                 | Vert         | ical % |       |
|----------|------------------------|---------------|----