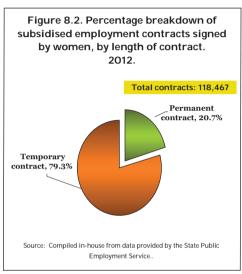

# 8. SUBSIDISED EMPLOYMENT CONTRACTS FOR FEMALE VICTIMS OF VIOLENCE, AND SUBSTITUTION CONTRACTS FOR VICTIMS OF GENDER-BASED VIOLENCE

Source: State Public Employment Service. Ministry of Employment and Social Security.

The data on subsidised employment contracts presented in this report refer to the period between 1 January 2003 and 31 December 2012, while the data on substitution contracts refer to the period between 1 January 2005 and 31 December 2012. The source of these data is the State Public Employment Service (SEPE), which reports to the Ministry of Employment and Social Security.

In 2012, the State Public Employment Service provided the Government Office for Gender-based Violence with extended data on:

- The total number of employment contracts and the total number of subsidised employment contracts signed by women in order to compare those with the number of subsidised employment contracts signed by victims of violence.
- The number of social and labour-market integration services initiated and completed in 2012 affecting the total number of women and those initiated and completed affecting female victims of genderbased violence to improve their employability and facilitate labourmarket integration.