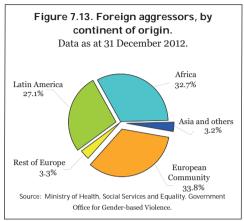

|    |            |        | nber 2005 to December 2012                                                                                                                                                  | 193 |
|----|------------|--------|-----------------------------------------------------------------------------------------------------------------------------------------------------------------------------|-----|
|    |            | 7.4.1. | Types of relationship between victims and aggressors.                                                                                                                       | 400 |
|    |            | 7 4 0  | Registered female users as at 31 December 2012                                                                                                                              | 193 |
|    |            | 7.4.2. | Age of victims and aggressors. Registered female users as at 31 December 2012                                                                                               | 195 |
|    |            | 743    | Nationality of victims and aggressors. 31 December 2012                                                                                                                     | 197 |
|    |            | 7.4.0. | Thationality of victims and aggressors. 31 December 2012                                                                                                                    | 137 |
| 8. | VIC<br>ANI | TIMS ( | SED EMPLOYMENT CONTRACTS FOR FEMALE OF VIOLENCE (1 January 2003 to 31 December 2012) STITUTION CONTRACTS FOR VICTIMS OF GENDER- OLENCE (1 January 2005 to 31 December 2012) | 203 |
|    | 8.1.       |        | dised employment contracts and substitution contracts for                                                                                                                   |     |
|    | 0.0        |        | e victims of gender-based violence. 2012                                                                                                                                    | 203 |
|    | 8.2.       |        | ges in numbers of subsidised employment contracts for evictims of violence. 1 January 2003 to 31 December 2012                                                              | 205 |
|    |            |        | Subsidised employment contracts for female victims of                                                                                                                       | 200 |
|    |            | 0.2.1. | violence, by age group.                                                                                                                                                     |     |
|    |            |        | 1 January 2003 to 31 December 2012                                                                                                                                          | 206 |
|    |            | 8.2.2. |                                                                                                                                                                             |     |
|    |            |        | employment contracts.                                                                                                                                                       |     |
|    |            |        | 1 January 2003 to 31 December 2012                                                                                                                                          | 206 |
|    |            | 8.2.3. | Subsidised employment contracts for female victims of                                                                                                                       |     |
|    |            |        | violence, by employee level of education.                                                                                                                                   | 207 |
|    |            | 821    | 1 January 2003 to 31 December 2012                                                                                                                                          | 201 |
|    |            | 0.2.4. | violence, by autonomous community and province.                                                                                                                             |     |
|    |            |        | 1 January 2003 to 31 December 2012                                                                                                                                          | 207 |
|    |            | 8.2.5. |                                                                                                                                                                             |     |
|    |            |        | violence, by autonomous community, province and nationality.                                                                                                                |     |
|    |            |        | 1 January 2003 to 31 December 2012                                                                                                                                          | 208 |
|    |            | 8.2.6. | Subsidised employment contracts for female victims of violence,                                                                                                             |     |
|    |            |        | by employee occupation.                                                                                                                                                     |     |
|    |            |        | 1 January 2003 to 31 December 2012                                                                                                                                          | 208 |
|    |            | 8.2.7. | Subsidised employment contracts for female victims of                                                                                                                       |     |
|    |            |        | violence, by autonomous community and province.                                                                                                                             | 000 |
|    |            | 0.00   | 1 January 2003 to 31 December 2012                                                                                                                                          | 209 |
|    |            | ŏ.∠.ŏ. | Subsidised employment contracts for female victims of violence, autonomous community, province and nationality.                                                             | Ŋ   |
|    |            |        | 1 January 2003 to 31 December 2012                                                                                                                                          | 209 |
|    | 8.3        | Substi | tution contracts for employed female victims of gender-based                                                                                                                | 208 |
|    | 0.0.       |        | ce. 1 January 2005 to 31 December 2012                                                                                                                                      | 210 |
|    | 8.4.       |        | es commenced and concluded for women and female victims                                                                                                                     | •   |
|    |            |        | der-based violence in 2012                                                                                                                                                  | 211 |