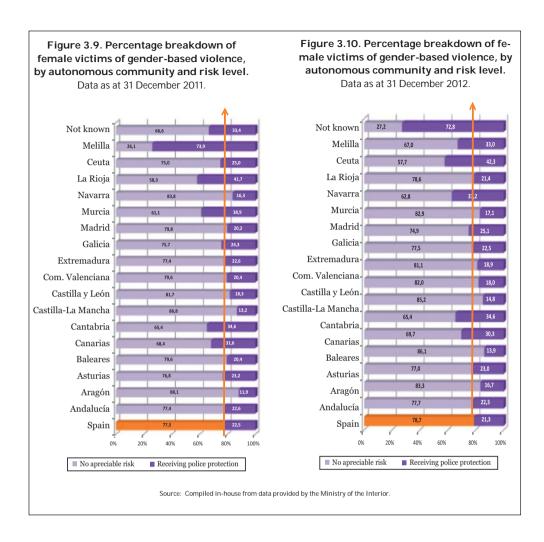

## 3. FEMALE VICTIMS OF GENDER-BASED VIOLENCE RECEIVING ACTIVE POLICE ASSISTANCE.

Source: Ministry of the Interior.

The data on female victims of gender-based violence receiving active police assistance come from the Comprehensive Gender-based-Violence Case Monitoring System, an IT application created for the Ministry of the Interior by the Office for Interior Security Studies — recently renamed the Office for Co-ordination and Studies — which reports to the Secretariat of State for Security.

Active police assistance and protection are the headings under which the Ministry of the Interior provides the data from the Comprehensive Gender-based Violence Case Monitoring System. These data provide a snapshot of the situation on a particular date. Cases listed in the system that have undergone risk assessment are considered to receive active police assistance. Recipients of this assistance are assessed as being at no appreciable risk, at low risk, at medium risk, at high risk or at extreme

risk. Cases listed as receiving active police protection do not include those assessed as being at no appreciable risk. A series of measures is then adopted for the remaining cases according to the degree of risk identified.

This database includes data submitted by national, regional and local police forces and includes their risk assessments according to the "Protocol for Police Assessment of the Level of Risk of Violence against Women under the Provisions of Organic Law 1/2004, of 28 December", approved by Order 10/2007, of 10 July, of the Secretariat of State for Security and amended by Order 5/2008.

The Government Office for Gender-based Violence has extracted from the application aggregate data on the most recent risk assessment in each case by autonomous community and province. The dataset contains information up to 31 December 2012 and is dated 2 January 2013, the first working day of the following year.

Given the shortage of data from the País Vasco and Cataluña autonomous communities, these two regions have been excluded from analysis of police risk assessments.

Comparative analysis does not include the autonomous communities of Cataluña or País Vasco, as those regions' police forces do not submit relevant information.