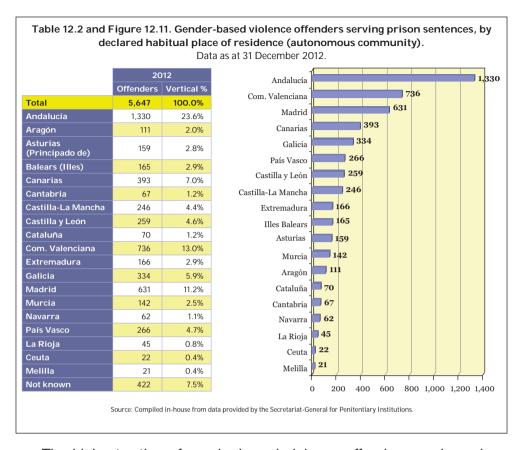

| 11. TEMPORARY RESIDENCE AND WORK PERMITS GRANTED TO FOREIGN FEMALE VICTIMS OF GENDER-BASED VIOLENCE.                                                                                                        |     |
|-------------------------------------------------------------------------------------------------------------------------------------------------------------------------------------------------------------|-----|
| 1 January 2005 to 31 December 2012                                                                                                                                                                          | 251 |
| <ul><li>11.1. Applications for temporary residence and work permits by foreigr female victims of gender-based violence.</li><li>1 January 2005 to 31 December 2012</li></ul>                                |     |
| 11.2. Decisions on applications for temporary residence and work permits by foreign female victims of gender-based violence.                                                                                |     |
| 1 January 2005 to 31 December 2012                                                                                                                                                                          | 253 |
| of gender-based violence. 1 January 2005 to 31 December 2012 11.3.1. Temporary residence and work permits granted to foreign female victims of gender-based violence, by autonomous community and province. | 255 |
| 1 January 2005 to 31 December 2012                                                                                                                                                                          | 255 |
| 12. GENDER-BASED VIOLENCE OFFENDERS SERVING PRISON SENTENCES.                                                                                                                                               |     |
| 31 December 2012                                                                                                                                                                                            | 263 |
| <ul><li>12.1. Gender-based violence offenders serving prison sentences.</li><li>31 December 2012</li></ul>                                                                                                  |     |
| by age group. 31 December 2012                                                                                                                                                                              | 265 |
| by nationality. 31 December 2012                                                                                                                                                                            | 266 |
| community). 31 December 2012                                                                                                                                                                                |     |
| by type of crime. 31 December 2012                                                                                                                                                                          | 271 |
| by length of sentence. 31 December 2012                                                                                                                                                                     |     |
| 12.1.6. Gender-based violence offenders serving prison sentences, by age group and nationality.  31 December 2012                                                                                           | 274 |
| 12.1.7. Gender-based violence offenders serving prison sentences<br>by declared habitual place of residence (autonomous                                                                                     | ,   |
| community) and age group. 31 December 2012<br>12.1.8. Gender-based violence offenders serving prison sentences<br>by declared habitual place of residence (autonomous                                       |     |
| community) and nationality. 31 December 2012                                                                                                                                                                | 276 |