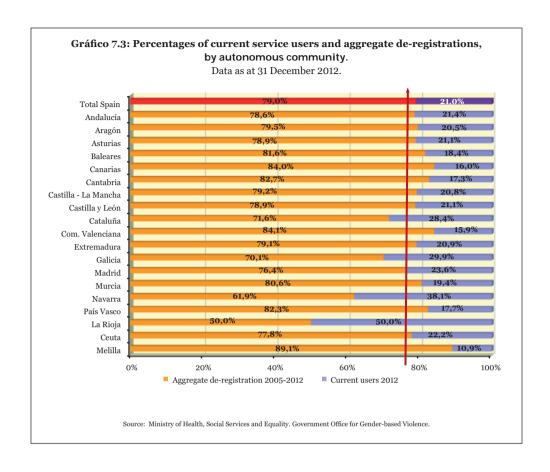

|    | 5.4. | 5.3.1.3. Number of children of female users 5.3.1.4. Nationality of victims and aggressors 5.3.1.5. Employment status of female users 5.3.1.6. Length of relationship between victims and aggressors 5.3.1.7. Type of abuse reported 5.3.1.8. Start of abuse 5.3.2. Relatives and friends of female victims of gender-based violence calling the 016 helpline Malicious calls. 6 March 2008 to 31 December 2012 | 156<br>157<br>162<br>163<br>165<br>166<br>167<br>169        |
|----|------|-----------------------------------------------------------------------------------------------------------------------------------------------------------------------------------------------------------------------------------------------------------------------------------------------------------------------------------------------------------------------------------------------------------------|-------------------------------------------------------------|
| 6. |      | PLINE FOR CHILDREN AND ADOLESCENTS AT RISK. uary to December 2012                                                                                                                                                                                                                                                                                                                                               | 175                                                         |
| 7. | 6.2. | Calls received concerning minors affected by gender-based violence. 2012                                                                                                                                                                                                                                                                                                                                        | 178<br>179<br>179<br>180<br>181<br>182<br>183<br>184<br>185 |
|    | HEL  | LPLINE FOR VICTIMS OF GENDER-BASED VIOLENCE ENPRO).                                                                                                                                                                                                                                                                                                                                                             |                                                             |
|    | 7.1. | Female users of the assistance and protection helpline for victims of gender-based violence. 2012                                                                                                                                                                                                                                                                                                               | 187                                                         |
|    | 7.2. | Changes in numbers of registrations, de-registrations and current female users of the assistance and protection helpline for victims                                                                                                                                                                                                                                                                            |                                                             |
|    | 7.3. | of gender-based violence. December 2005 to December 2012 Female users of the assistance and protection helpline for victims of gender-based violence, by autonomous community and province.                                                                                                                                                                                                                     | 189                                                         |
|    | 7.4. | December 2005 to December 2012                                                                                                                                                                                                                                                                                                                                                                                  | 190                                                         |

|    |            |        | nber 2005 to December 2012                                                                                                                                                  | 193 |
|----|------------|--------|-----------------------------------------------------------------------------------------------------------------------------------------------------------------------------|-----|
|    |            | 7.4.1. | Types of relationship between victims and aggressors.                                                                                                                       | 400 |
|    |            | 7 4 0  | Registered female users as at 31 December 2012                                                                                                                              | 193 |
|    |            | 7.4.2. | Age of victims and aggressors. Registered female users as at 31 December 2012                                                                                               | 195 |
|    |            | 743    | Nationality of victims and aggressors. 31 December 2012                                                                                                                     | 197 |
|    |            | 7.4.0. | Thationality of victims and aggressors. 31 December 2012                                                                                                                    | 137 |
| 8. | VIC<br>ANI | TIMS ( | SED EMPLOYMENT CONTRACTS FOR FEMALE OF VIOLENCE (1 January 2003 to 31 December 2012) STITUTION CONTRACTS FOR VICTIMS OF GENDER- OLENCE (1 January 2005 to 31 December 2012) | 203 |
|    | 8.1.       |        | dised employment contracts and substitution contracts for                                                                                                                   |     |
|    | 0.0        |        | e victims of gender-based violence. 2012                                                                                                                                    | 203 |
|    | 8.2.       |        | ges in numbers of subsidised employment contracts for evictims of violence. 1 January 2003 to 31 December 2012                                                              | 205 |
|    |            |        | Subsidised employment contracts for female victims of                                                                                                                       | 200 |
|    |            | 0.2.1. | violence, by age group.                                                                                                                                                     |     |
|    |            |        | 1 January 2003 to 31 December 2012                                                                                                                                          | 206 |
|    |            | 8.2.2. |                                                                                                                                                                             |     |
|    |            |        | employment contracts.                                                                                                                                                       |     |
|    |            |        | 1 January 2003 to 31 December 2012                                                                                                                                          | 206 |
|    |            | 8.2.3. | Subsidised employment contracts for female victims of                                                                                                                       |     |
|    |            |        | violence, by employee level of education.                                                                                                                                   | 207 |
|    |            | 821    | 1 January 2003 to 31 December 2012                                                                                                                                          | 201 |
|    |            | 0.2.4. | violence, by autonomous community and province.                                                                                                                             |     |
|    |            |        | 1 January 2003 to 31 December 2012                                                                                                                                          | 207 |
|    |            | 8.2.5. |                                                                                                                                                                             |     |
|    |            |        | violence, by autonomous community, province and nationality.                                                                                                                |     |
|    |            |        | 1 January 2003 to 31 December 2012                                                                                                                                          | 208 |
|    |            | 8.2.6. | Subsidised employment contracts for female victims of violence,                                                                                                             |     |
|    |            |        | by employee occupation.                                                                                                                                                     |     |
|    |            |        | 1 January 2003 to 31 December 2012                                                                                                                                          | 208 |
|    |            | 8.2.7. | Subsidised employment contracts for female victims of                                                                                                                       |     |
|    |            |        | violence, by autonomous community and province.                                                                                                                             | 000 |
|    |            | 0.00   | 1 January 2003 to 31 December 2012                                                                                                                                          | 209 |
|    |            | ŏ.∠.ŏ. | Subsidised employment contracts for female victims of violence, autonomous community, province and nationality.                                                             | Ŋ   |
|    |            |        | 1 January 2003 to 31 December 2012                                                                                                                                          | 209 |
|    | 8.3        | Substi | tution contracts for employed female victims of gender-based                                                                                                                | 208 |
|    | 0.0.       |        | ce. 1 January 2005 to 31 December 2012                                                                                                                                      | 210 |
|    | 8.4.       |        | es commenced and concluded for women and female victims                                                                                                                     | •   |
|    |            |        | der-based violence in 2012                                                                                                                                                  | 211 |