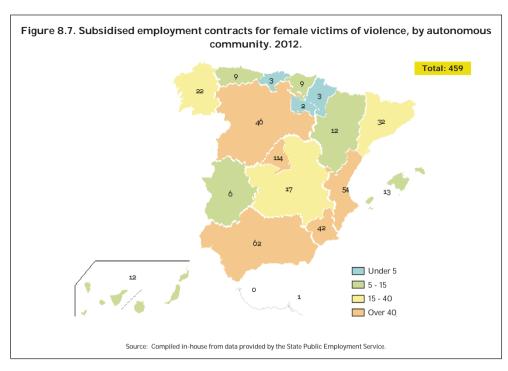

# 8. SUBSIDISED EMPLOYMENT CONTRACTS FOR FEMALE VICTIMS OF VIOLENCE, AND SUBSTITUTION CONTRACTS FOR VICTIMS OF GENDER-BASED VIOLENCE

Source: State Public Employment Service. Ministry of Employment and Social Security.

The data on subsidised employment contracts presented in this report refer to the period between 1 January 2003 and 31 December 2012, while the data on substitution contracts refer to the period between 1 January 2005 and 31 December 2012. The source of these data is the State Public Employment Service (SEPE), which reports to the Ministry of Employment and Social Security.

Although data on subsidised employment contracts are available from 2003 onwards, it should be noted that a specific code identifying subsidised employment contracts for victims of gender-based violence was not introduced until December 2006. Therefore, the data analysed refer to female victims of both domestic and gender-based violence.