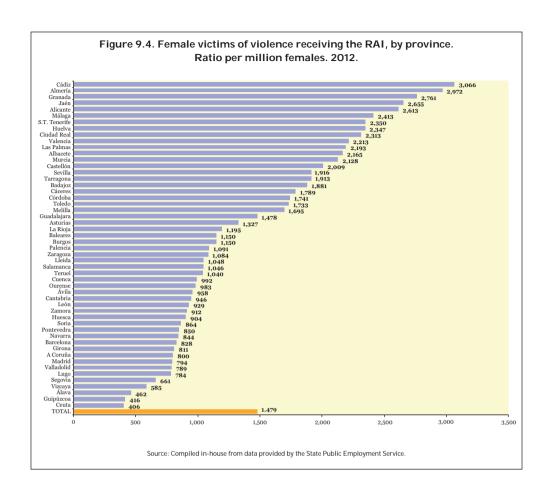

| 9. | INTEGRATION BENEFIT.                |                                                                                                                                                                                                        |     |  |
|----|-------------------------------------|--------------------------------------------------------------------------------------------------------------------------------------------------------------------------------------------------------|-----|--|
|    | 1 Ja                                | nuary 2006 to 31 December 2012                                                                                                                                                                         | 219 |  |
|    | 9.1.                                | Female victims of violence receiving labour-market-integration benefit. 2012                                                                                                                           | 219 |  |
|    | <ul><li>9.2.</li><li>9.3.</li></ul> | Changes in numbers of female victims of violence receiving labour-<br>market-integration benefit. 1 January 2006 to 31 December 2012<br>Female victims of violence receiving labour-market-integration | 223 |  |
|    |                                     | benefit, by autonomous community and year.  1 January 2006 to 31 December 2012                                                                                                                         | 224 |  |
|    | <ul><li>9.4.</li><li>9.5.</li></ul> | Female victims of violence receiving labour-market-integration benefit, by nationality. 1 January 2006 to 31 December 2012                                                                             | 226 |  |
|    |                                     | benefit, by age. 1 January 2006 to 31 December 2012                                                                                                                                                    | 227 |  |
|    | 9.7.                                | address. 1 January 2005 to 31 December 2012<br>Employed female victims of gender-based violence who suspended<br>or terminated their employment contracts whilst preserving their                      | 229 |  |
|    |                                     | right to receive unemployment benefit or income support.  1 January 2006 to 31 December 2012                                                                                                           | 230 |  |
| 10 | AR                                  | CIPIENTS OF THE FINANCIAL AID ESTABLISHED UNDER FIGURE 27 OF THE COMPREHENSIVE PROTECTION LAW. nuary 2006 to 31 December 2012                                                                          | 243 |  |
|    | 10.1.                               | Recipients of the financial aid established under Article 27 of the Comprehensive Protection Law. 2012                                                                                                 | 243 |  |
|    | 10.2.                               | Changes in numbers of recipients of the financial aid established under Article 27 of the Comprehensive Protection Law.                                                                                | 240 |  |
|    | 10.3.                               | 1 January 2006 to 31 December 2012                                                                                                                                                                     | 244 |  |
|    | 10.4.                               | 1 January 2006 to 31 December 2012                                                                                                                                                                     | 246 |  |
|    | 10.5                                | Comprehensive Protection Law, by nationality.  1 January 2006 to 31 December 2012                                                                                                                      | 247 |  |
|    | 10.3.                               | Recipients of the financial aid established under Article 27 of the Comprehensive Protection Law, by age group and nationality.  1 January 2006 to 31 December 2012                                    | 248 |  |
|    | 10.6.                               | Amount of financial aid granted under Article 27 of the Comprehensive Protection Law.                                                                                                                  |     |  |
|    |                                     | 1 January 2006 to 31 December 2012                                                                                                                                                                     | 248 |  |