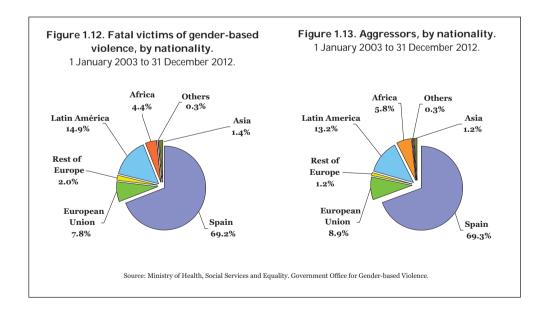

#### 1. FATAL VICTIMS OF GENDER-BASED VIOLENCE

Source: Government Office for Gender-based Violence.

In this chapter of the Statistical Annual Report, the Government Office for Gender-based Violence presents data from individual reports of fatal victims of gender-based violence (defined under the Comprehensive Protection Law as women killed by their partners or ex-partners). The data series begins on 1 January 2003.

The data for 2003–2005 come from the Institute for Women's Affairs, which compiled its information from media sources. From 2006 onwards, the data originate from the Government Office for Gender-based Violence, which records each fatal case reported by regional and provincial government offices and, since their creation, by the Co-ordination Units and by the Violence against Women Units. The latter currently report to the Ministry of Health, Social Services and Equality through the Secretariat of State for Social Services and Equality. These Units compile data from each case dealt with by Spain's national security forces, regional police forces, courts and public prosecutor's office.