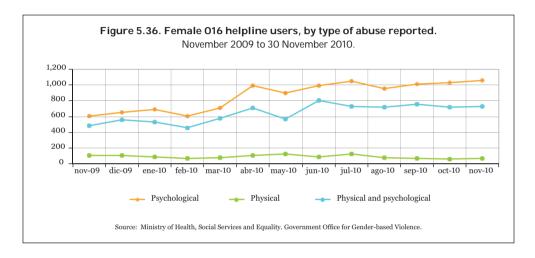

The data used to compile this report were provided by Arvato-Qualytel, the provider of the helpline service, and refer to calls taken between 3 September 2007 and 31 December 2012. Information on the number of malicious calls received is available from 1 April 2008 onwards, and detailed descriptions of their typology have been available since January 2011. Furthermore, from November 2009 onwards the data include the length of the relationship between victim and aggressor, as well as the type of abuse suffered, with the latter disaggregated into physical, psychological and sexual abuse. As from December 2010, the types of abuse include emotional, social and financial abuse.