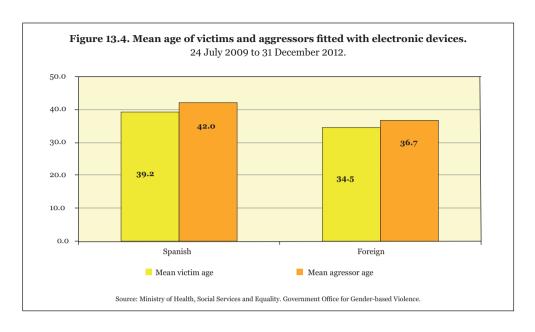

| 0.3        |
| 18-20    | 16            | 1.1        | 42         | 2.9        |
| 21-30    | 304           | 20.6       | 355        | 24.5       |
| 31-40    | 526           | 35.7       | 525        | 36.2       |
| 41-50    | 423           | 28.7       | 362        | 25.0       |
| 51-64    | 204           | 13.8       | 159        | 11.0       |
| Over 64  | 0             | 0.0        | 0          | 0.0        |

Source: Ministry of Health, Social Services and Equality. Government Office for Gender-based Violence.

In the case of aggressors, the mean age stood at 40.6 years old, while in that of victims it stood at 38.1. However, comparing mean ages by nationality shows that both for victims and for aggressors the mean age of foreign nationals was lower than for Spanish nationals.



In 2012, this difference in mean age by nationality was even greater in couples fitted with active devices as at 31 December, as the mean age of foreign victims and aggressors fell by just over one year while that of Spanish victims and aggressors remained practically unchanged.

|            |       | Dat     | <b>age and m</b><br>a as at 31 De | -            | )12.  |         |         |              |
|------------|-------|---------|-----------------------------------|--------------|-------|---------|---------|--------------|
|            |       |         |                                   | Nation       | ality |         |         |              |
|            |       | Aggre   | essors                            |              |       | Vict    | ims     |              |
|