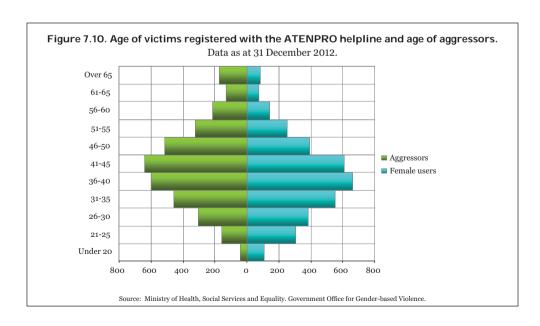

|    |            |        | nber 2005 to December 2012                                                                                                                                                  | 193 |
|----|------------|--------|-----------------------------------------------------------------------------------------------------------------------------------------------------------------------------|-----|
|    |            | 7.4.1. | Types of relationship between victims and aggressors.                                                                                                                       | 400 |
|    |            | 7 4 0  | Registered female users as at 31 December 2012                                                                                                                              | 193 |
|    |            | 7.4.2. | Age of victims and aggressors. Registered female users as at 31 December 2012                                                                                               | 195 |
|    |            | 743    | Nationality of victims and aggressors. 31 December 2012                                                                                                                     | 197 |
|    |            | 7.4.0. | Thationality of victims and aggressors. 31 December 2012                                                                                                                    | 137 |
| 8. | VIC<br>ANI | TIMS ( | SED EMPLOYMENT CONTRACTS FOR FEMALE OF VIOLENCE (1 January 2003 to 31 December 2012) STITUTION CONTRACTS FOR VICTIMS OF GENDER- OLENCE (1 January 2005 to 31 December 2012) | 203 |
|    | 8.1.       |        | dised employment contracts and substitution contracts for                                                                                                                   |     |
|    | 0.0        |        | e victims of gender-based violence. 2012                                                                                                                                    | 203 |
|    | 8.2.       |        | ges in numbers of subsidised employment contracts for evictims of violence. 1 January 2003 to 31 December 2012                                                              | 205 |
|    |            |        | Subsidised employment contracts for female victims of                                                                                                                       | 200 |
|    |            | 0.2.1. | violence, by age group.                                                                                                                                                     |     |
|    |            |        | 1 January 2003 to 31 December 2012                                                                                                                                          | 206 |
|    |            | 8.2.2. |                                                                                                                                                                             |     |
|    |            |        | employment contracts.                                                                                                                                                       |     |
|    |            |        | 1 January 2003 to 31 December 2012                                                                                                                                          | 206 |
|    |            | 8.2.3. | Subsidised employment contracts for female victims of                                                                                                                       |     |
|    |            |        | violence, by employee level of education.                                                                                                                                   | 207 |
|    |            | 821    | 1 January 2003 to 31 December 2012                                                                                                                                          | 201 |
|    |            | 0.2.4. | violence, by autonomous community and province.                                                                                                                             |     |
|    |            |        | 1 January 2003 to 31 December 2012                                                                                                                                          | 207 |
|    |            | 8.2.5. |                                                                                                                                                                             |     |
|    |            |        | violence, by autonomous community, province and nationality.                                                                                                                |     |
|    |            |        | 1 January 2003 to 31 December 2012                                                                                                                                          | 208 |
|    |            | 8.2.6. | Subsidised employment contracts for female victims of violence,                                                                                                             |     |
|    |            |        | by employee occupation.                                                                                                                                                     |     |
|    |            |        | 1 January 2003 to 31 December 2012                                                                                                                                          | 208 |
|    |            | 8.2.7. | Subsidised employment contracts for female victims of                                                                                                                       |     |
|    |            |        | violence, by autonomous community and province.                                                                                                                             | 000 |
|    |            | 0.00   | 1 January 2003 to 31 December 2012                                                                                                                                          | 209 |
|    |            | ŏ.∠.ŏ. | Subsidised employment contracts for female victims of violence, autonomous community, province and nationality.                                                             | Ŋ   |
|    |            |        | 1 January 2003 to 31 December 2012                                                                                                                                          | 209 |
|    | 8.3        | Substi | tution contracts for employed female victims of gender-based                                                                                                                | 208 |
|    | 0.0.       |        | ce. 1 January 2005 to 31 December 2012                                                                                                                                      | 210 |
|    | 8.4.       |        | es commenced and concluded for women and female victims                                                                                                                     | •   |
|    |            |        | der-based violence in 2012                                                                                                                                                  | 211 |