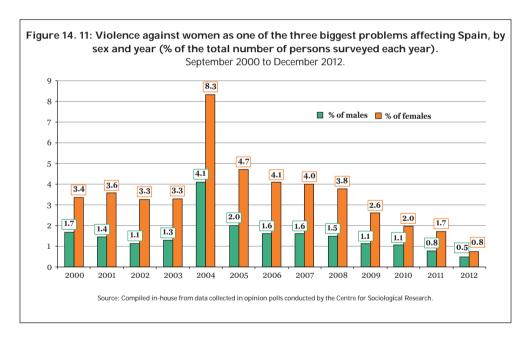

|     | <ul> <li>12.1.9. Gender-based violence offenders serving prison sentences, by type of crime and age group.</li> <li>31 December 2012</li></ul> | 280<br>281 |
|-----|------------------------------------------------------------------------------------------------------------------------------------------------|------------|
|     | for manslaughter or murder. Socio-demographic characteristics. 2012                                                                            | 282        |
| 13. | ELECTRONIC MONITORING OF RESTRAINING ORDERS ON GENDER-BASED VIOLENCE OFFENDERS.                                                                |            |
|     | 24 July 2009 to 31 December 2012                                                                                                               | 291        |
|     | 13.1. Number of electronic devices fitted. 2012                                                                                                | 291        |
|     | 31 December 2012                                                                                                                               | 292        |
|     | 24 July 2009 to 31 December 2012                                                                                                               | 293        |
| 4.4 | 24 July 2009 to 31 December 2012  SOCIAL PERCEPTION OF VIOLENCE AGAINST WOMEN.                                                                 | 296        |
| 14. | September 2000 to December 2012                                                                                                                | 303        |
|     | 14.1. Introduction                                                                                                                             | 303        |
|     | 14.2. Social perception of violence against women as one of the three biggest problems affecting Spain and/or affecting respondents.           | 304        |
|     | 2012 survey results                                                                                                                            | 304        |
|     | 14.2.2. The three biggest problems affecting Spain and/or respondents. 2012                                                                    | 307        |
|     | 14.3. Changes in social perception of violence against women as one of the three biggest problems affecting Spain and/or respondents.          | 000        |
|     | September 2000 to December 2012                                                                                                                | 309        |
|     | September 2000 to December 2012                                                                                                                | 310        |
|     | September 2000 to December 2012.                                                                                                               | 311        |

| 14.4. | Social perception of violence against women as one of the three |     |
|-------|-----------------------------------------------------------------|-----|
|       | biggest problems affecting Spain and/or affecting respondents,  |     |
|       | by autonomous community.                                        |     |
|       | September 2000 to December 2012                                 | 312 |
| 14.5. | Social perception of violence against women as one of the three |     |
|       | biggest problems affecting Spain and/or affecting respondents   |     |
|       | compared against the number of fatal victims of gender-based    |     |
|       | violence. September 2000 to December 2012                       | 313 |