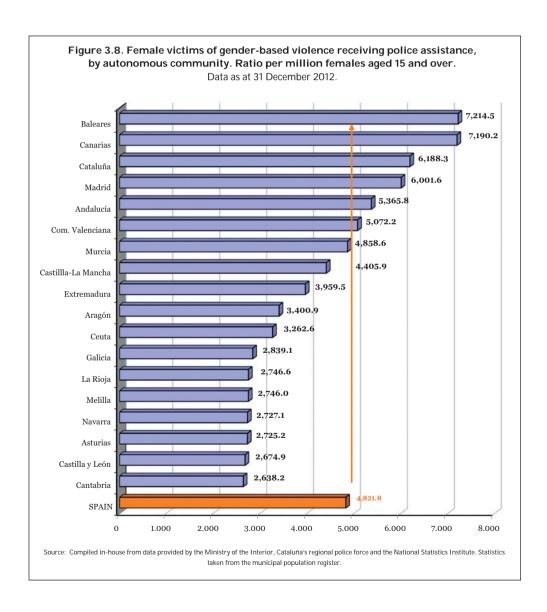

## 3. FEMALE VICTIMS OF GENDER-BASED VIOLENCE RECEIVING ACTIVE POLICE ASSISTANCE.

Source: Ministry of the Interior.

The data on female victims of gender-based violence receiving active police assistance come from the Comprehensive Gender-based-Violence Case Monitoring System, an IT application created for the Ministry of the Interior by the Office for Interior Security Studies — recently renamed the Office for Co-ordination and Studies — which reports to the Secretariat of State for Security.

Active police assistance and protection are the headings under which the Ministry of the Interior provides the data from the Comprehensive Gender-based Violence Case Monitoring System. These data provide a snapshot of the situation on a particular date. Cases listed in the system that have undergone risk assessment are considered to receive active police assistance. Recipients of this assistance are assessed as being at no appreciable risk, at low risk, at medium risk, at high risk or at extreme

risk. Cases listed as receiving active police protection do not include those assessed as being at no appreciable risk. A series of measures is then adopted for the remaining cases according to the degree of risk identified.

This database includes data submitted by national, regional and local police forces and includes their risk assessments according to the "Protocol for Police Assessment of the Level of Risk of Violence against Women under the Provisions of Organic Law 1/2004, of 28 December", approved by Order 10/2007, of 10 July, of the Secretariat of State for Security and amended by Order 5/2008.

The Government Office for Gender-based Violence has extracted from the application aggregate data on the most recent risk assessment in each case by autonomous community and province. The dataset contains information up to 31 December 2012 and is dated 2 January 2013, the first working day of the following year.

Given the shortage of data from the País Vasco and Cataluña autonomous communities, these two regions have been excluded from analysis of police risk assessments.

Comparative analysis does not include the autonomous communities of Cataluña or País Vasco, as those regions' police forces do not submit relevant information.