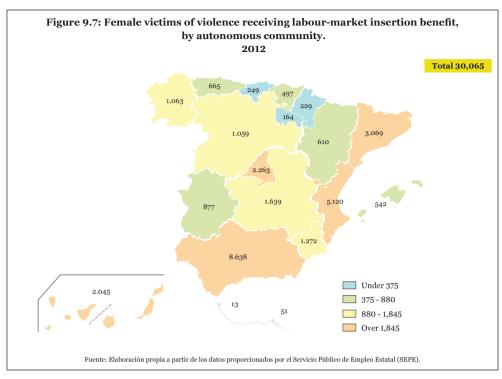

## 9. FEMALE VICTIMS OF GENDER-BASED VIOLENCE RECEIVING LABOUR-MARKET-INTEGRATION BENEFIT

Source: State Public Employment Service. Ministry of Employment and Social Security.

Creation of the RAI (labour-market-integration benefit) is part of an initiative run by Spain's social security system to protect the unemployed in accordance with EU employment directives. As well as benefit payments, the scheme provides specific training, skills enhancement and guidance, and facilitates re-skilling and labour-market integration.

The data used to prepare this report come from the State Public Employment Service, which reports to the Ministry of Employment and Social Security, and refer to the periods between 1 January 2006 and 31 December 2012.