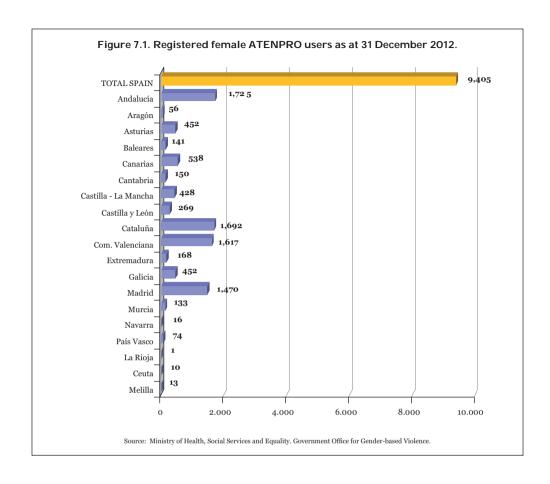

# 7. FEMALE USERS OF THE ASSISTANCE AND PROTECTION HELPLINE FOR VICTIMS OF GENDER-BASED VIOLENCE (ATENPRO)

Source: Government Office for Gender-based Violence.

The plan entitled Urgent Measures to Prevent Gender-based Violence, approved by the Council of Ministers of 7 May 2004, assigned the Secretariat of State for Social Services, Families and the Disabled, which reported to the Ministry of Employment and Social Affairs, responsibility, through the Institute for the Elderly and Social Services (IMSERSO), for operating a helpline for victims of gender-based violence. This service went into operation in December 2005.

Since 1 January 2010, this service has been operated by the Ministry of Health, Social Services and Equality through the Government Office for

Gender-based Violence, after which it was renamed the Assistance and Protection Helpline for Victims of Gender-based Violence (ATENPRO).

To manage the service, annual agreements are signed with the Federation of Municipalities and Provinces (FEMP), via which provision of the ATENPRO helpline is subsidised and contracted to organisations able to guarantee the highest standards of assistance and protection for the service's female users.

The organisations contracted to provide the service in 2012 were the Spanish Red Cross and Eulen Servicios Sociosanitarios. Under the terms of the current contract, the Spanish Red Cross is responsible for providing the service in the north of Spain (the autonomous communities of Aragón, Asturias, Baleares, Cantabria, Castilla y León, Cataluña, Madrid, Galicia, La Rioja, Navarra and País Vasco), and Eulen Servicios Sociosanitarios provides it in the south (the autonomous communities of Andalucía, Canarias, Castilla-La Mancha, Extremadura, Valencia and Murcia and the autonomous cities of Ceuta and Melilla).