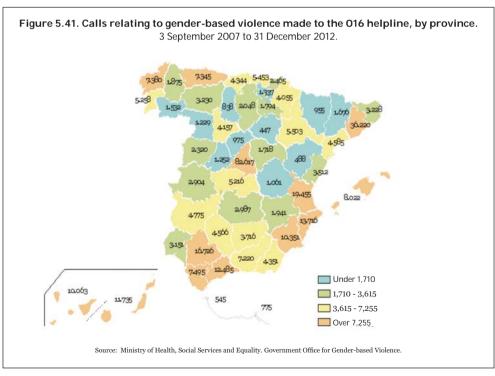

## 5. 016 – HELPLINE PROVIDING INFORMATION AND LEGAL ADVICE ON GENDER-BASED VIOLENCE

Source: Government Office for Gender-based Violence.

The 016 helpline providing information and legal advice on gender-based violence forms part of the raft of Urgent Measures to Combat Gender-based Violence approved by the Council of Ministers on 15 December 2006.

This service went into operation on 3 September 2007 with the objective of providing information and legal advice to victims of gender-based violence across the whole country, regardless of place of residence. It is intended to guarantee the right to information of victims of gender-based violence, as established in Article 18 of the Comprehensive Protection Law, and to ensure that they receive assistance, are able to exercise their rights, and have access to the resources available to them.

The data used to compile this report were provided by Arvato-Qualytel, the provider of the helpline service, and refer to calls taken between 3 September 2007 and 31 December 2012. Information on the number of malicious calls received is available from 1 April 2008 onwards, and detailed descriptions of their typology have been available since January 2011. Furthermore, from November 2009 onwards the data include the length of the relationship between victim and aggressor, as well as the type of abuse suffered, with the latter disaggregated into physical, psychological and sexual abuse. As from December 2010, the types of abuse include emotional, social and financial abuse.