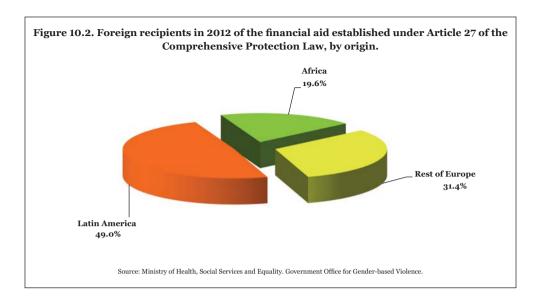

| 9. | INTEGRATION BENEFIT.                |                                                                                                                                                                                                        |     |  |
|----|-------------------------------------|--------------------------------------------------------------------------------------------------------------------------------------------------------------------------------------------------------|-----|--|
|    | 1 Ja                                | nuary 2006 to 31 December 2012                                                                                                                                                                         | 219 |  |
|    | 9.1.                                | Female victims of violence receiving labour-market-integration benefit. 2012                                                                                                                           | 219 |  |
|    | <ul><li>9.2.</li><li>9.3.</li></ul> | Changes in numbers of female victims of violence receiving labour-<br>market-integration benefit. 1 January 2006 to 31 December 2012<br>Female victims of violence receiving labour-market-integration | 223 |  |
|    |                                     | benefit, by autonomous community and year.  1 January 2006 to 31 December 2012                                                                                                                         | 224 |  |
|    | <ul><li>9.4.</li><li>9.5.</li></ul> | Female victims of violence receiving labour-market-integration benefit, by nationality. 1 January 2006 to 31 December 2012                                                                             | 226 |  |
|    |                                     | benefit, by age. 1 January 2006 to 31 December 2012                                                                                                                                                    | 227 |  |
|    | 9.7.                                | address. 1 January 2005 to 31 December 2012<br>Employed female victims of gender-based violence who suspended<br>or terminated their employment contracts whilst preserving their                      | 229 |  |
|    |                                     | right to receive unemployment benefit or income support.  1 January 2006 to 31 December 2012                                                                                                           | 230 |  |
| 10 | AR                                  | CIPIENTS OF THE FINANCIAL AID ESTABLISHED UNDER FIGURE 27 OF THE COMPREHENSIVE PROTECTION LAW. nuary 2006 to 31 December 2012                                                                          | 243 |  |
|    | 10.1.                               | Recipients of the financial aid established under Article 27 of the Comprehensive Protection Law. 2012                                                                                                 | 243 |  |
|    | 10.2.                               | Changes in numbers of recipients of the financial aid established under Article 27 of the Comprehensive Protection Law.                                                                                | 240 |  |
|    | 10.3.                               | 1 January 2006 to 31 December 2012                                                                                                                                                                     | 244 |  |
|    | 10.4.                               | 1 January 2006 to 31 December 2012                                                                                                                                                                     | 246 |  |
|    | 10.5                                | Comprehensive Protection Law, by nationality.  1 January 2006 to 31 December 2012                                                                                                                      | 247 |  |
|    | 10.3.                               | Recipients of the financial aid established under Article 27 of the Comprehensive Protection Law, by age group and nationality.  1 January 2006 to 31 December 2012                                    | 248 |  |
|    | 10.6.                               | Amount of financial aid granted under Article 27 of the Comprehensive Protection Law.                                                                                                                  |     |  |
|    |                                     | 1 January 2006 to 31 December 2012                                                                                                                                                                     | 248 |  |