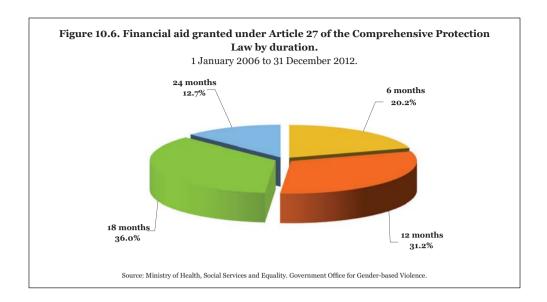

In general, the amount of this aid is equivalent to six months' unemployment benefit. However, the amount may vary, and receipt may be extended to twelve, eighteen or twenty-four months, depending on the beneficiary's family responsibilities and, if applicable, on the degree of officially recognised disability (equal to or above 33% and applicable to both the victim and any family members under her care or minors living under her roof).