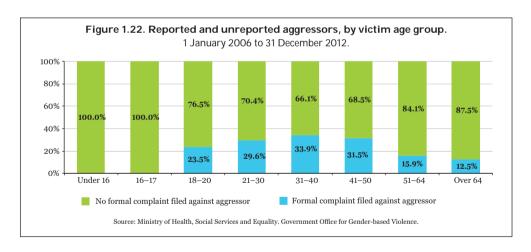

#### 2. FORMAL COMPLAINTS OF GENDER-BASED VIOLENCE

Source: General Council of the Judiciary.

The General Council of the Judiciary is the source of the data on formal complaints of gender-based violence, while the figures themselves come from quarterly aggregate-data questionnaires filled in by court clerks. The General Council of the Judiciary has been publishing these data quarterly since 1 January 2007. The figures refer to formal complaints submitted to the courts by national security forces and regional and local police forces, to formal complaints deriving from injury reports, and to formal complaints filed directly with the courts by the victims, their relatives or third parties.

The low level of data disaggregation only allows for analysis of the origin of formal complaints, of their geographical distribution, and of trends over time, all at quarterly intervals. It is not possible to determine socio-demographic characteristics (age, marital status, level of education, employment status, nationality, etc.) of the victims and alleged aggressors. Furthermore, there is no information on the number of cases in which more than one formal complaint was filed for the same victim.