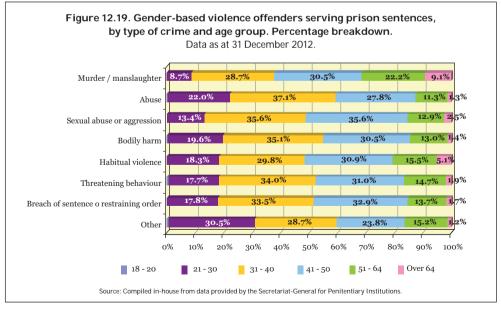

| 938             | 6               | 166              | 320              | 291               | 138              | 18      | 0         |  |  |  |  |
| Breach of sentence or restraining order                       | 1,147           | 3               | 204              | 384              | 377               | 157              | 19      | 3         |  |  |  |  |
| Other                                                         | 164             | 1               | 50               | 47               | 39                | 25               | 2       | 0         |  |  |  |  |
| Source: (                                                     | Compiled in-hou | use from data p | rovided by the S | Secretariat-Gene | eral for Penitent | iary Institution | S.      |           |  |  |  |  |



Table 12.11. Mean age of gender-based violence offenders serving prison sentences, by type of crime and year.

|                                         |      | Edad | media |      |
|-----------------------------------------|------|------|-------|------|
|                                         | 2009 | 2010 | 2011  | 2012 |
| Total                                   | 39   | 41   | 38    | 38   |
| Murder/manslaughter                     | 41   | 41   | 42    | 46   |
| Abuse                                   | 40   | 40   | 40    | 39   |
| Sexual abuse or aggression              | 46   | 46   | 46    | 42   |
| Bodily harm                             | 39   | 39   | 40    | 40   |
| Habitual violence                       | 39   | 39   | 39    | 42   |
| Threatening behaviour