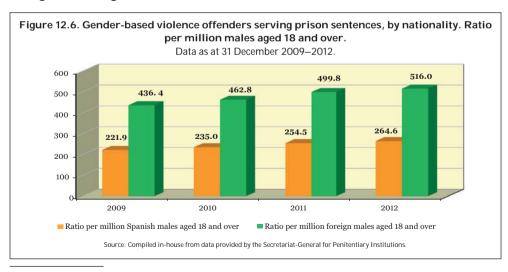

5 offenders were serving sentences for manslaughter or murder as their main crime.



### 12.1.1. Gender-based violence offenders serving prison sentences, by age group.

Data as at 31 December 2012.

Overall, 34.3% (1,935) of gender-based violence offenders serving prison sentences were aged between 31 and 40, while 30.4% (1,714) were aged between 41 and 50.



### 12.1.2. Gender-based violence offenders serving prison sentences, by nationality.

Data as at 31 December 2012.

By nationality, 77.5% (4,376) of gender-based violence offenders serving prison sentences were Spanish, while the remaining 22.5% (1,269) were foreign nationals.



The ratio of foreign offenders serving prison sentences per million foreign males aged 18 and over rose from 436.4 in 2009 to 516 in 2012<sup>35</sup>.



<sup>35.</sup> Note on foreign population figures used in the chapter on fatal victims (p. 58).

In every year between 2009 and 2012, the ratio of foreign gender-based violence offenders serving prison sentences was practically twice that of Spanish nationals.

In 2012, of the total number of foreign gender-based violence offenders serving prison sentences (1,269), 34.6% (439) were Latin American, 34.4% (437) were European and 29.6% (376) were African.



The figure below shows the total number of gender-based violence offenders serving prison sentences by continent of origin and compares that figure against the respective male populations in Spain aged 15 and over.<sup>36</sup> In every year between 2009 and 2012, the ratios were highest amongst Latin Americans and Africans.

<sup>36.</