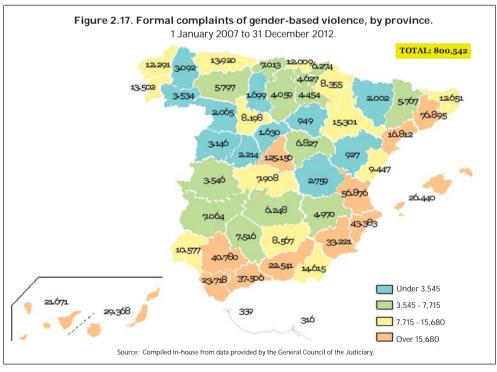

#### 2. FORMAL COMPLAINTS OF GENDER-BASED VIOLENCE

Source: General Council of the Judiciary.

The General Council of the Judiciary is the source of the data on formal complaints of gender-based violence, while the figures themselves come from quarterly aggregate-data questionnaires filled in by court clerks. The General Council of the Judiciary has been publishing these data quarterly since 1 January 2007. The figures refer to formal complaints submitted to the courts by national security forces and regional and local police forces, to formal complaints deriving from injury reports, and to formal complaints filed directly with the courts by the victims, their relatives or third parties.

The low level of data disaggregation only allows for analysis of the origin of formal complaints, of their geographical distribution, and of trends over time, all at quarterly intervals. It is not possible to determine socio-demographic characteristics (age, marital status, level of education, employment status, nationality, etc.) of the victims and alleged aggressors. Furthermore, there is no information on the number of cases in which more than one formal complaint was filed for the same victim.