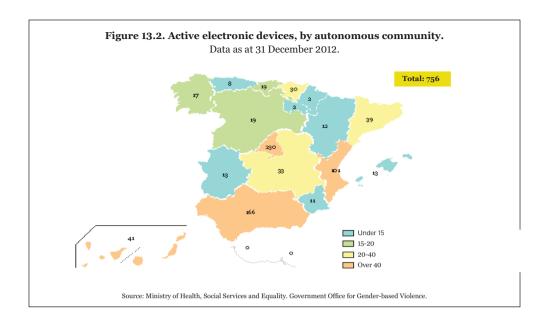

2                                   |
| Ceuta              | 0                     | 0                      | 0                                               | 0                                                | 0                                   |
| Melilla            | 0                     | 0                      | 0                                               | 0                                                | 0                                   |
| Total              | 449                   | 474                    | 1,772                                           | 1,016                                            | 756                                 |

 $Source: Ministry \ of \ Health, Social \ Services \ and \ Equality. \ Government \ Office \ for \ Gender-based \ Violence.$ 



### 13.3. CHANGES IN NUMBERS OF ELECTRONIC DEVICES FITTED.

24 July 2009 to 31 December 2012.

Since electronic monitoring of restraining orders on gender-based violence offenders began on 24 July 2009, and through to 31 December 2012, a total of 1,772 pairs of electronic devices were fitted. Of the number fitted, 1,016 had been removed by the end of 2012, leaving 756 active pairs of devices in operation (a decrease of over 25% on 2011).

The following table shows the numbers of pairs of electronic devices (assigned to victims of gender-based violence and their aggressors) fitted and removed per month.

**Table 13.2. Number of electronic devices fitted and removed per month.** 24 July 2009 to 31 December 2012.

|          | Fitted | Removed |
|----------|--------|---------|
| TOTAL    |