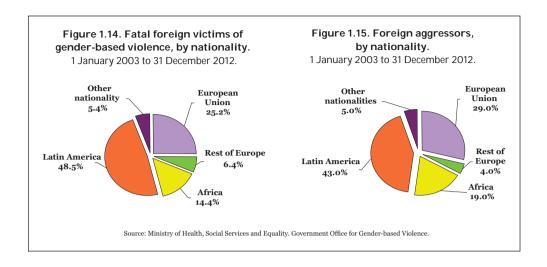

#### 1. FATAL VICTIMS OF GENDER-BASED VIOLENCE

Source: Government Office for Gender-based Violence.

In this chapter of the Statistical Annual Report, the Government Office for Gender-based Violence presents data from individual reports of fatal victims of gender-based violence (defined under the Comprehensive Protection Law as women killed by their partners or ex-partners). The data series begins on 1 January 2003.

The data for 2003–2005 come from the Institute for Women's Affairs, which compiled its information from media sources. From 2006 onwards, the data originate from the Government Office for Gender-based Violence, which records each fatal case reported by regional and provincial government offices and, since their creation, by the Co-ordination Units and by the Violence against Women Units. The latter currently report to the Ministry of Health, Social Services and Equality through the Secretariat of State for Social Services and Equality. These Units compile data from each case dealt with by Spain's national security forces, regional police forces, courts and public prosecutor's office.