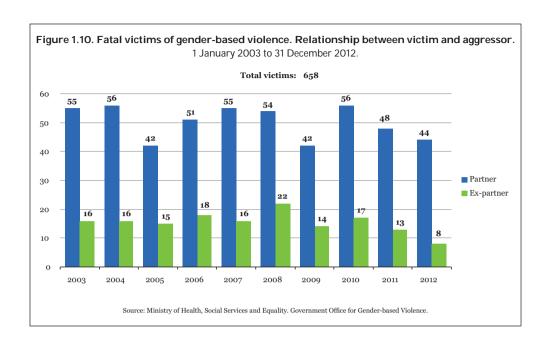

#### 1. FATAL VICTIMS OF GENDER-BASED VIOLENCE

Source: Government Office for Gender-based Violence.

In this chapter of the Statistical Annual Report, the Government Office for Gender-based Violence presents data from individual reports of fatal victims of gender-based violence (defined under the Comprehensive Protection Law as women killed by their partners or ex-partners). The data series begins on 1 January 2003.

The data for 2003–2005 come from the Institute for Women's Affairs, which compiled its information from media sources. From 2006 onwards, the data originate from the Government Office for Gender-based Violence, which records each fatal case reported by regional and provincial government offices and, since their creation, by the Co-ordination Units and by the Violence against Women Units. The latter currently report to the Ministry of Health, Social Services and Equality through the Secretariat of State for Social Services and Equality. These Units compile data from each case dealt with by Spain's national security forces, regional police forces, courts and public prosecutor's office.