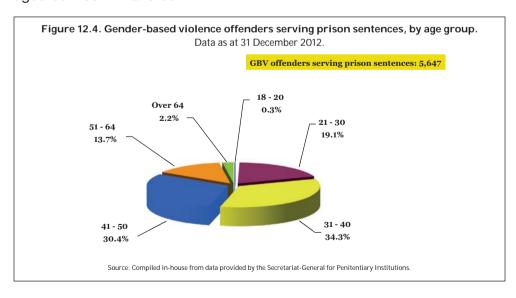

011 are provided by the National Statistics Institute. The data for 2012 are provided by the Ministry of the Interior. On 01/01/2012, a change in methodology was implemented affecting the data source used by the Secretariat-General for Penitentiary Institutions to compile prison population statistics, as the statistical questionnaires submitted by prisons were replaced with the Penitentiary Information System.

based violence; and 275 offenders were serving sentences for manslaughter or murder as their main crime.



### 12.1.1. Gender-based violence offenders serving prison sentences, by age group.

Data as at 31 December 2012.

Overall, 34.3% (1,935) of gender-based violence offenders serving prison sentences were aged between 31 and 40, while 30.4% (1,714) were aged between 41 and 50.



### 12.1.2. Gender-based violence offenders serving prison sentences, by nationality.

Data as at 31 December 2012.

By nationality, 77.5% (4,376) of gender-based violence offenders serving prison sentences were Spanish, while the remaining 22.5% (1,269) were foreign nationals.



The ratio of foreign offenders serving prison sentences per million foreign males aged 18 and over rose from 436.4 in 2009 to 516 in 2012<sup>35</sup>.



<sup>35.</sup> Note on foreign population figures used in the chapter on fatal victims (p. 58).

In every year between 2009 and 2012, the ratio of foreign gender-based violence offenders serving prison sentences was practically twice that of Spanish nationals.

In 2012, of the total number of foreign gender-based violence offenders serving prison sentences (1