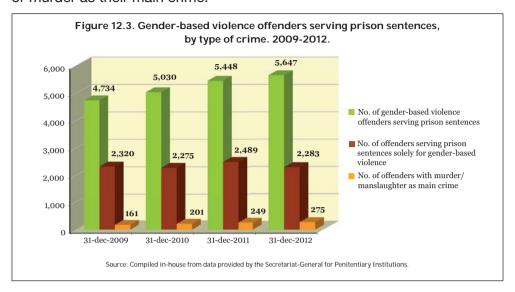

son sentences rose from 2009 onwards. As at 31 December 2012, a total of 5,647 offenders were serving prison sentences for gender-based violence and other crimes; 2,283 offenders were serving sentences solely for gender-

<sup>34.</sup> The data on prison inmates up to January 2011 are provided by the National Statistics Institute. The data for 2012 are provided by the Ministry of the Interior. On 01/01/2012, a change in methodology was implemented affecting the data source used by the Secretariat-General for Penitentiary Institutions to compile prison population statistics, as the statistical questionnaires submitted by prisons were replaced with the Penitentiary Information System.

based violence; and 275 offenders were serving sentences for manslaughter or murder as their main crime.



### 12.1.1. Gender-based violence offenders serving prison sentences, by age group.

Data as at 31 December 2012.

Overall, 34.3% (1,935) of gender-based violence offenders serving prison sentences were aged between 31 and 40, while 30.4% (1,714) were aged between 41 and 50.



### 12.1.2. Gender-based violence offenders serving prison sentences, by nationality.

Data as at 31 December 2012.

By nationality, 77.5% (4,376) of gender-based violence offenders serving prison sentences were Spanish, while the remaining 22.5% (1,269) were foreign nationals.



The ratio of foreign offenders serving prison sentences per million foreign males aged 18 and over rose from 436.4 in 2009 to 516 in 2012<sup>35</sup>.



<sup>35.</sup> Note on foreign population figures used in the chapter on fatal vic