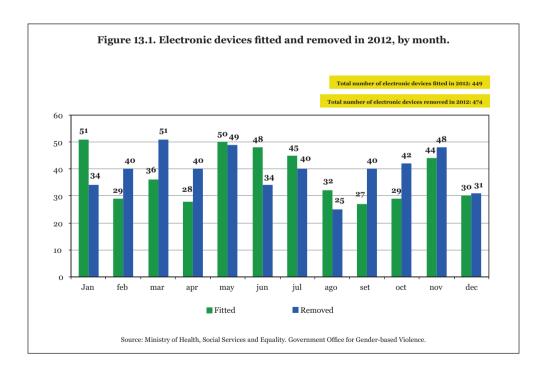

2   | 19.7%       | 17.6%     | -3.0%     |  |
| TOTAL                | 4.734 | 5,030           | 5,448 | 5,647 | 6.3%        | 8.3%      | 3.7%      |  |

Source: Compiled in-house from data provided by the Secretariat-General for Penitentiary Institutions.

# 13 ELECTRONIC MONITORING OF RESTRAINING ORDERS ON GENDER-BASED VIOLENCE OFFENDERS.

24 July 2009 to 31 December 2012.

#### 13.1. NUMBER OF ELECTRONIC DEVICES FITTED, 2012.

In 2012, a total of 449 electronic devices were fitted, producing a mean rate of 37 per month. Over the year, 474 were removed, producing a mean rate of 40 removals per month.

The following graph shows the numbers of devices fitted and removed each month. Most electronic devices were fitted in January (51; 11.4%), while most were removed in March (51; 10.8%).



### 13.2. ACTIVE ELECTRONIC DEVICES, BY AUTONOMOUS COMMUNITY.

Data as at 31 December 2012.

By autonomous community, Madrid recorded the highest number of electronic devices fitted and removed in 2012-121 devices fitted (26.9%) and 175 devices removed (36.9%). It was followed by Andalucía with 110 devices fitted (24.5%) and 93 devices removed (19.6%). These two autonomous communities accounted for 51.4% of all devices fitted and for 56.8% of all those removed in 2012. In both cases the percentages were lower than they were in 2011.

Table 13.1. Electronic monitoring of restraining orders on gender-based violence offenders, by autonomous community.

Data as at 31 December 2012.

|                    |                       |                        | Año 2012