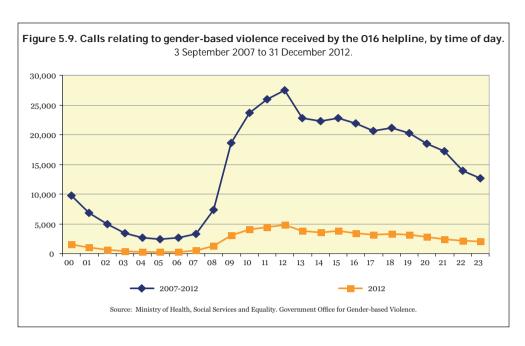

## 5. 016 – HELPLINE PROVIDING INFORMATION AND LEGAL ADVICE ON GENDER-BASED VIOLENCE

Source: Government Office for Gender-based Violence.

The 016 helpline providing information and legal advice on gender-based violence forms part of the raft of Urgent Measures to Combat Gender-based Violence approved by the Council of Ministers on 15 December 2006.

This service went into operation on 3 September 2007 with the objective of providing information and legal advice to victims of gender-based violence across the whole country, regardless of place of residence. It is intended to guarantee the right to information of victims of gender-based violence, as established in Article 18 of the Comprehensive Protection Law, and to ensure that they receive assistance, are able to exercise their rights, and have access to the resources available to them.

The data used to compile this report were provided by Arvato-Qualytel, the provider of the helpline service, and refer to calls taken between 3 September 2007 and 31 December 2012. Information on the number of malicious calls received is available from 1 April 2008 onwards, and detailed descriptions of their typology have been available since January 2011. Furthermore, from November 2009 onwards the data include the length of the relationship between victim and aggressor, as well as the type of abuse suffered, with the latter disaggregated into physical, psychological and sexual abuse. As from December 2010, the types of abuse include emotional, social and financial abuse.