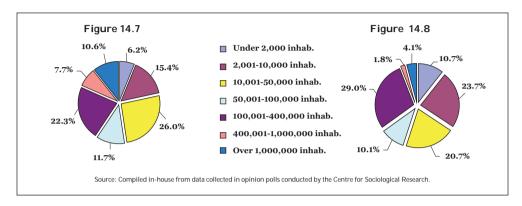

s regards political leaning, 42.4% of respondents who mentioned gender-based violence as one of the biggest problems affecting Spain in 2012 positioned themselves in the centre of the political spectrum, while 40% positioned themselves on the left or centre-left.

<u>Political alignment of all respondents</u> (Figure 14.5) and that of respondents who cited violence against women as one of the three biggest problems affecting Spain (Figure 14.6). 2012.



By size of place of residence, 29% of respondents who cited violence against women as one of the three biggest problems affecting Spain lived in towns and cities with between 100,001 and 400,000 inhabitants, 23.7% lived in towns with between 2,001 and 10,000 inhabitants and 20.7% lived in towns with between 10,001 and 50,000 inhabitants.



<u>Size of place of residence of all respondents</u> (Figure 14.7) and that of respondents who cited violence against women as one of the three biggest problems affecting Spain (Figure 14.8). 2012.

#### 14.2.2. The three biggest problems affecting Spain. 2012.

This section compares the main problems named by respondents who affirmed that violence against women was one of the three biggest problems affecting Spain in 2012 against the biggest problems named by respondents over the year as a whole<sup>40</sup>.

Comparing the responses of interviewees who stated that violence against women was one of the three biggest problems affecting Spain against the total number of responses received reveals that unemployment and the economy were the main concerns of both groups<sup>41</sup>.

<sup>4