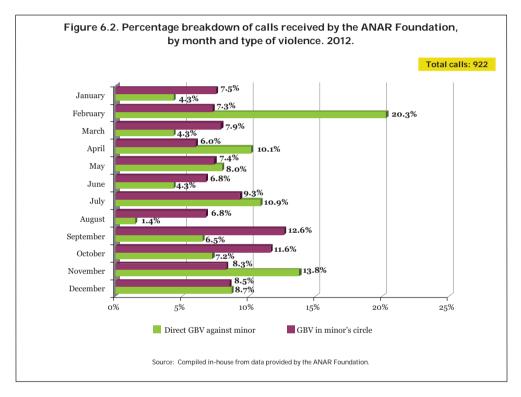

- Situations of gender-based violence in which a minor is the direct victim; and
- Situations of gender-based violence in which a minor forms part of a female victim's family circle.

On 31 July 2009, the Secretariat of State for Social Services and Equality and the ANAR Foundation signed an agreement under which, in cases of gender-based violence and based on the age of the caller, calls are mutually referred between the Foundation's helplines and the 016 service.

Each year, the ANAR Foundation provides the Government Office for Gender-based Violence with data gathered from the two above-mentioned helplines.

The data presented in this report were provided by the ANAR Foundation and refer to the period between 1 January and 31 December 2012. The microdata are aggregated by autonomous community, age, nationality, etc., of the person making the call.