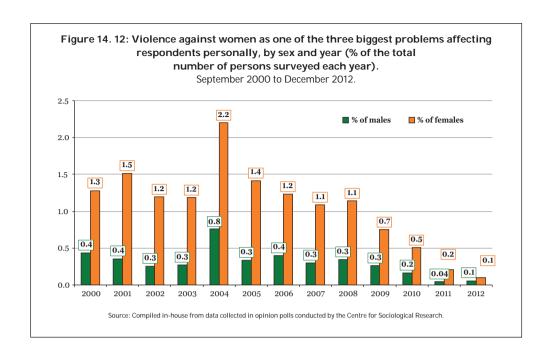

|     | <ul> <li>12.1.9. Gender-based violence offenders serving prison sentences, by type of crime and age group.</li> <li>31 December 2012</li></ul> | 280<br>281 |
|-----|------------------------------------------------------------------------------------------------------------------------------------------------|------------|
|     | for manslaughter or murder. Socio-demographic characteristics. 2012                                                                            | 282        |
| 13. | ELECTRONIC MONITORING OF RESTRAINING ORDERS ON GENDER-BASED VIOLENCE OFFENDERS.                                                                |            |
|     | 24 July 2009 to 31 December 2012                                                                                                               | 291        |
|     | 13.1. Number of electronic devices fitted. 2012                                                                                                | 291        |
|     | 31 December 2012                                                                                                                               | 292        |
|     | 24 July 2009 to 31 December 2012                                                                                                               | 293        |
| 4.4 | 24 July 2009 to 31 December 2012  SOCIAL PERCEPTION OF VIOLENCE AGAINST WOMEN.                                                                 | 296        |
| 14. | September 2000 to December 2012                                                                                                                | 303        |
|     | 14.1. Introduction                                                                                                                             | 303        |
|     | 14.2. Social perception of violence against women as one of the three biggest problems affecting Spain and/or affecting respondents.           | 304        |
|     | 2012 survey results                                                                                                                            | 304        |
|     | 14.2.2. The three biggest problems affecting Spain and/or respondents. 2012                                                                    | 307        |
|     | 14.3. Changes in social perception of violence against women as one of the three biggest problems affecting Spain and/or respondents.          | 000        |
|     | September 2000 to December 2012                                                                                                                | 309        |
|     | September 2000 to December 2012                                                                                                                | 310        |
|     | September 2000 to December 2012.                                                                                                               | 311        |

| 14.4. | Social perception of violence against women as one of the three |     |
|-------|-----------------------------------------------------------------|-----|
|       | biggest problems affecting Spain and/or affecting respondents,  |     |
|       | by autonomous community.                                        |     |
|       | September 2000 to December 2012                                 | 312 |
| 14.5. | Social perception of violence against women as one of the three |     |
|       | biggest problems affecting Spain and/or affecting respondents   |     |
|       | compared against the number of fatal victims of gender-based    |     |
|       | violence. September 2000 to December 2012                       | 313 |