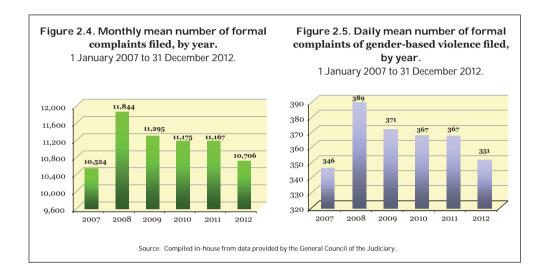

#### 2. FORMAL COMPLAINTS OF GENDER-BASED VIOLENCE

Source: General Council of the Judiciary.

The General Council of the Judiciary is the source of the data on formal complaints of gender-based violence, while the figures themselves come from quarterly aggregate-data questionnaires filled in by court clerks. The General Council of the Judiciary has been publishing these data quarterly since 1 January 2007. The figures refer to formal complaints submitted to the courts by national security forces and regional and local police forces, to formal complaints deriving from injury reports, and to formal complaints filed directly with the courts by the victims, their relatives or third parties.

The low level of data disaggregation only allows for analysis of the origin of formal complaints, of their geographical distribution, and of trends over time, all at quarterly intervals. It is not possible to determine socio-demographic characteristics (age, marital status, level of education, employment status, nationality, etc.) of the victims and alleged aggressors. Furthermore, there is no information on the number of cases in which more than one formal complaint was filed for the same victim.