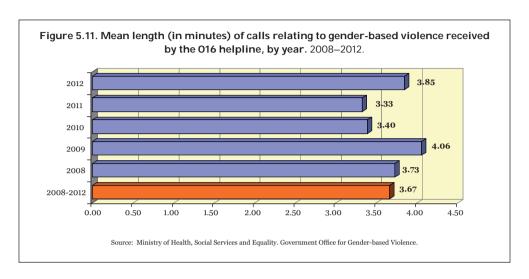

The data used to compile this report were provided by Arvato-Qualytel, the provider of the helpline service, and refer to calls taken between 3 September 2007 and 31 December 2012. Information on the number of malicious calls received is available from 1 April 2008 onwards, and detailed descriptions of their typology have been available since January 2011. Furthermore, from November 2009 onwards the data include the length of the relationship between victim and aggressor, as well as the type of abuse suffered, with the latter disaggregated into physical, psychological and sexual abuse. As from December 2010, the types of abuse include emotional, social and financial abuse.