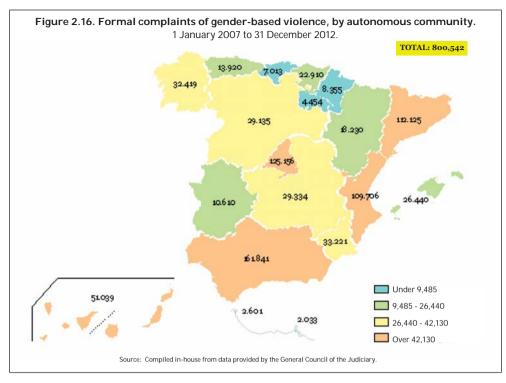

#### 2. FORMAL COMPLAINTS OF GENDER-BASED VIOLENCE

Source: General Council of the Judiciary.

The General Council of the Judiciary is the source of the data on formal complaints of gender-based violence, while the figures themselves come from quarterly aggregate-data questionnaires filled in by court clerks. The General Council of the Judiciary has been publishing these data quarterly since 1 January 2007. The figures refer to formal complaints submitted to the courts by national security forces and regional and local police forces, to formal complaints deriving from injury reports, and to formal complaints filed directly with the courts by the victims, their relatives or third parties.

The low level of data disaggregation only allows for analysis of the origin of formal complaints, of their geographical distribution, and of trends over time, all at quarterly intervals. It is not possible to determine socio-demographic characteristics (age, marital status, level of education, employment status, nationality, etc.) of the victims and alleged aggressors. Furthermore, there is no information on the number of cases in which more than one formal complaint was filed for the same victim.