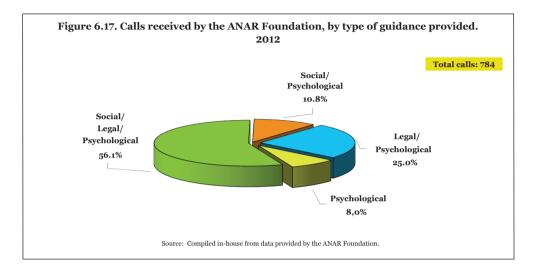

# 6. HELPLINE FOR CHILDREN AND ADOLESCENTS AT RISK (ANAR)

Source: ANAR Foundation.

In 1994, the ANAR Foundation launched the ANAR Child and Adolescent Helpline (900 20 20 10), a free and confidential service available throughout the country 24 hours a day, 365 days a year. It also operates the ANAR Adult and Family Helpline, a free service for adults who need guidance on child-related issues.

This helpline offers minors at risk immediate psychological, social and legal support.

Based on its experience of operating the helpline, the ANAR Foundation identifies two situations in which gender-based violence may exist:

Each year, the ANAR Foundation provides the Government Office for Gender-based Violence with data gathered from the two above-mentioned helplines.

The data presented in this report were provided by the ANAR Foundation and refer to the period between 1 January and 31 December 2012. The microdata are aggregated by autonomous community, age, nationality, etc., of the person making the call.