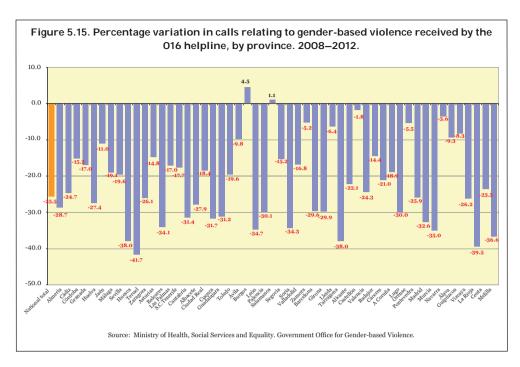

## 5. 016 – HELPLINE PROVIDING INFORMATION AND LEGAL ADVICE ON GENDER-BASED VIOLENCE

Source: Government Office for Gender-based Violence.

The 016 helpline providing information and legal advice on gender-based violence forms part of the raft of Urgent Measures to Combat Gender-based Violence approved by the Council of Ministers on 15 December 2006.

This service went into operation on 3 September 2007 with the objective of providing information and legal advice to victims of gender-based violence across the whole country, regardless of place of residence. It is intended to guarantee the right to information of victims of gender-based violence, as established in Article 18 of the Comprehensive Protection Law, and to ensure that they receive assistance, are able to exercise their rights, and have access to the resources available to them.

The data used to compile this report were provided by Arvato-Qualytel, the provider of the helpline service, and refer to calls taken between 3 September 2007 and 31 December 2012. Information on the number of malicious calls received is available from 1 April 2008 onwards, and detailed descriptions of their typology have been available since January 2011. Furthermore, from November 2009 onwards the data include the length of the relationship between victim and aggressor, as well as the type of abuse suffered, with the latter disaggregated into physical, psychological and sexual abuse. As from December 2010, the types of abuse include emotional, social and financial abuse.