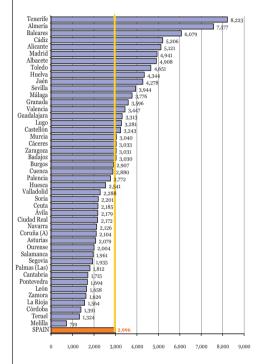

## 3. FEMALE VICTIMS OF GENDER-BASED VIOLENCE RECEIVING ACTIVE POLICE ASSISTANCE.

Source: Ministry of the Interior.

The data on female victims of gender-based violence receiving active police assistance come from the Comprehensive Gender-based-Violence Case Monitoring System, an IT application created for the Ministry of the Interior by the Office for Interior Security Studies — recently renamed the Office for Co-ordination and Studies — which reports to the Secretariat of State for Security.

Active police assistance and protection are the headings under which the Ministry of the Interior provides the data from the Comprehensive Gender-based Violence Case Monitoring System. These data provide a snapshot of the situation on a particular date. Cases listed in the system that have undergone risk assessment are considered to receive active police assistance. Recipients of this assistance are assessed as being at no appreciable risk, at low risk, at medium risk, at high risk or at extreme

risk. Cases listed as receiving active police protection do not include those assessed as being at no appreciable risk. A series of measures is then adopted for the remaining cases according to the degree of risk identified.

This database includes data submitted by national, regional and local police forces and includes their risk assessments according to the "Protocol for Police Assessment of the Level of Risk of Violence against Women under the Provisions of Organic Law 1/2004, of 28 December", approved by Order 10/2007, of 10 July, of the Secretariat of State for Security and amended by Order 5/2008.

The Government Office for Gender-based Violence has extracted from the application aggregate data on the most recent risk assessment in each case by autonomous community and province. The dataset contains information up to 31 December 2012 and is dated 2 January 2013, the first working day of the following year.

Given the shortage of data from the País Vasco and Cataluña autonomous communities, these two regions have been excluded from analysis of police risk assessments.

Comparative analysis does not include the autonomous communities of Cataluña or País Vasco, as those regions' police forces do not submit relevant information.