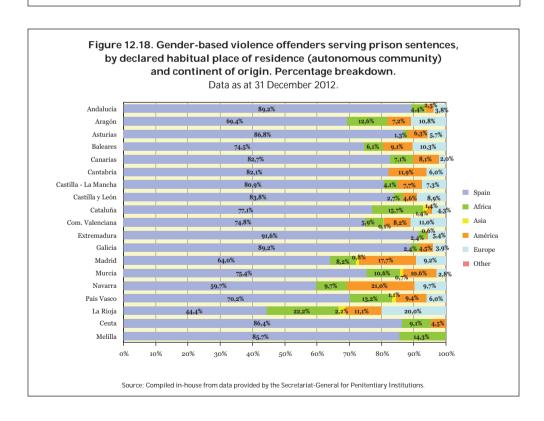

| 19    | 2      | 0    | 1                 | 0      | 0     | 0         | 0%    | 0.5%  | 0.6%   | 0.0%       | 0.3%    | 0.0%   | 0.0%   |
| Melilla              | 21                                                                                                                                             | 18    | 3      | 0    | 0                 | 0      | 0     | 0         | 0%    | 0.4%  | 0.9%   | 0.0%       | 0.0%    | 0.0%   | 0.0%   |
| Not known            | 422                                                                                                                                            | 210   | 58     | 3    | 54                | 97     | 0     | 0         | -     | -     | -      | -          | -       | -      | -      |



### 12.1.9. Gender-based violence offenders serving prison sentences, by type of crime and age group.

Data as at 31 December 2012.

As at 31 December 2012, the age was known of 5,639 of the 5,647 gender-based violence offenders serving prison sentences. Of those, 64.71% (3,649) were aged between 31 and 50 ln turn, 28% (1,020) of those offenders were sentenced for abuse, 20.9% (761) for breach of sentence, 16.7% (611) for threatening behaviour, 16.1% (589) for bodily harm, 7.5% (275) for habitual violence, 4.5% (163) for manslaughter and/or murder, and 3.9% (144) for sexual aggression or abuse.

| by type of crime and age group.  Data as at 31 December 2012. |                 |                 |                  |                  |                   |                  |         |