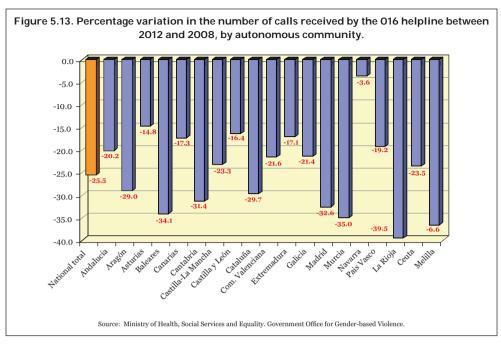

## 5. 016 – HELPLINE PROVIDING INFORMATION AND LEGAL ADVICE ON GENDER-BASED VIOLENCE

Source: Government Office for Gender-based Violence.

The 016 helpline providing information and legal advice on gender-based violence forms part of the raft of Urgent Measures to Combat Gender-based Violence approved by the Council of Ministers on 15 December 2006.

The data used to compile this report were provided by Arvato-Qualytel, the provider of the helpline service, and refer to calls taken between 3 September 2007 and 31 December 2012. Information on the number of malicious calls received is available from 1 April 2008 onwards, and detailed descriptions of their typology have been available since January 2011. Furthermore, from November 2009 onwards the data include the length of the relationship between victim and aggressor, as well as the type of abuse suffered, with the latter disaggregated into physical, psychological and sexual abuse. As from December 2010, the types of abuse include emotional, social and financial abuse.