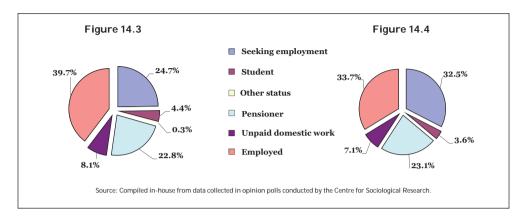

- 7. Female users of the assistance and protection helpline for victims of gender-based violence (ATENPRO);
- 8. Subsidised employment contracts for female victims of violence, and substitution contracts for victims of gender-based violence;
- 9. Female victims of violence receiving labour-market-integration benefit (RAI);
- Female victims of gender-based violence receiving the financial aid established under Article 27 of the Comprehensive Protection Law;
- 11. Temporary residence and work permits granted to foreign female victims of gender-based violence;
- 12. Gender-based violence offenders serving prison sentences;
- 13. Electronic monitoring of restraining orders on gender-based violence offenders; and
- 14. Social perception in Spain of violence against women.